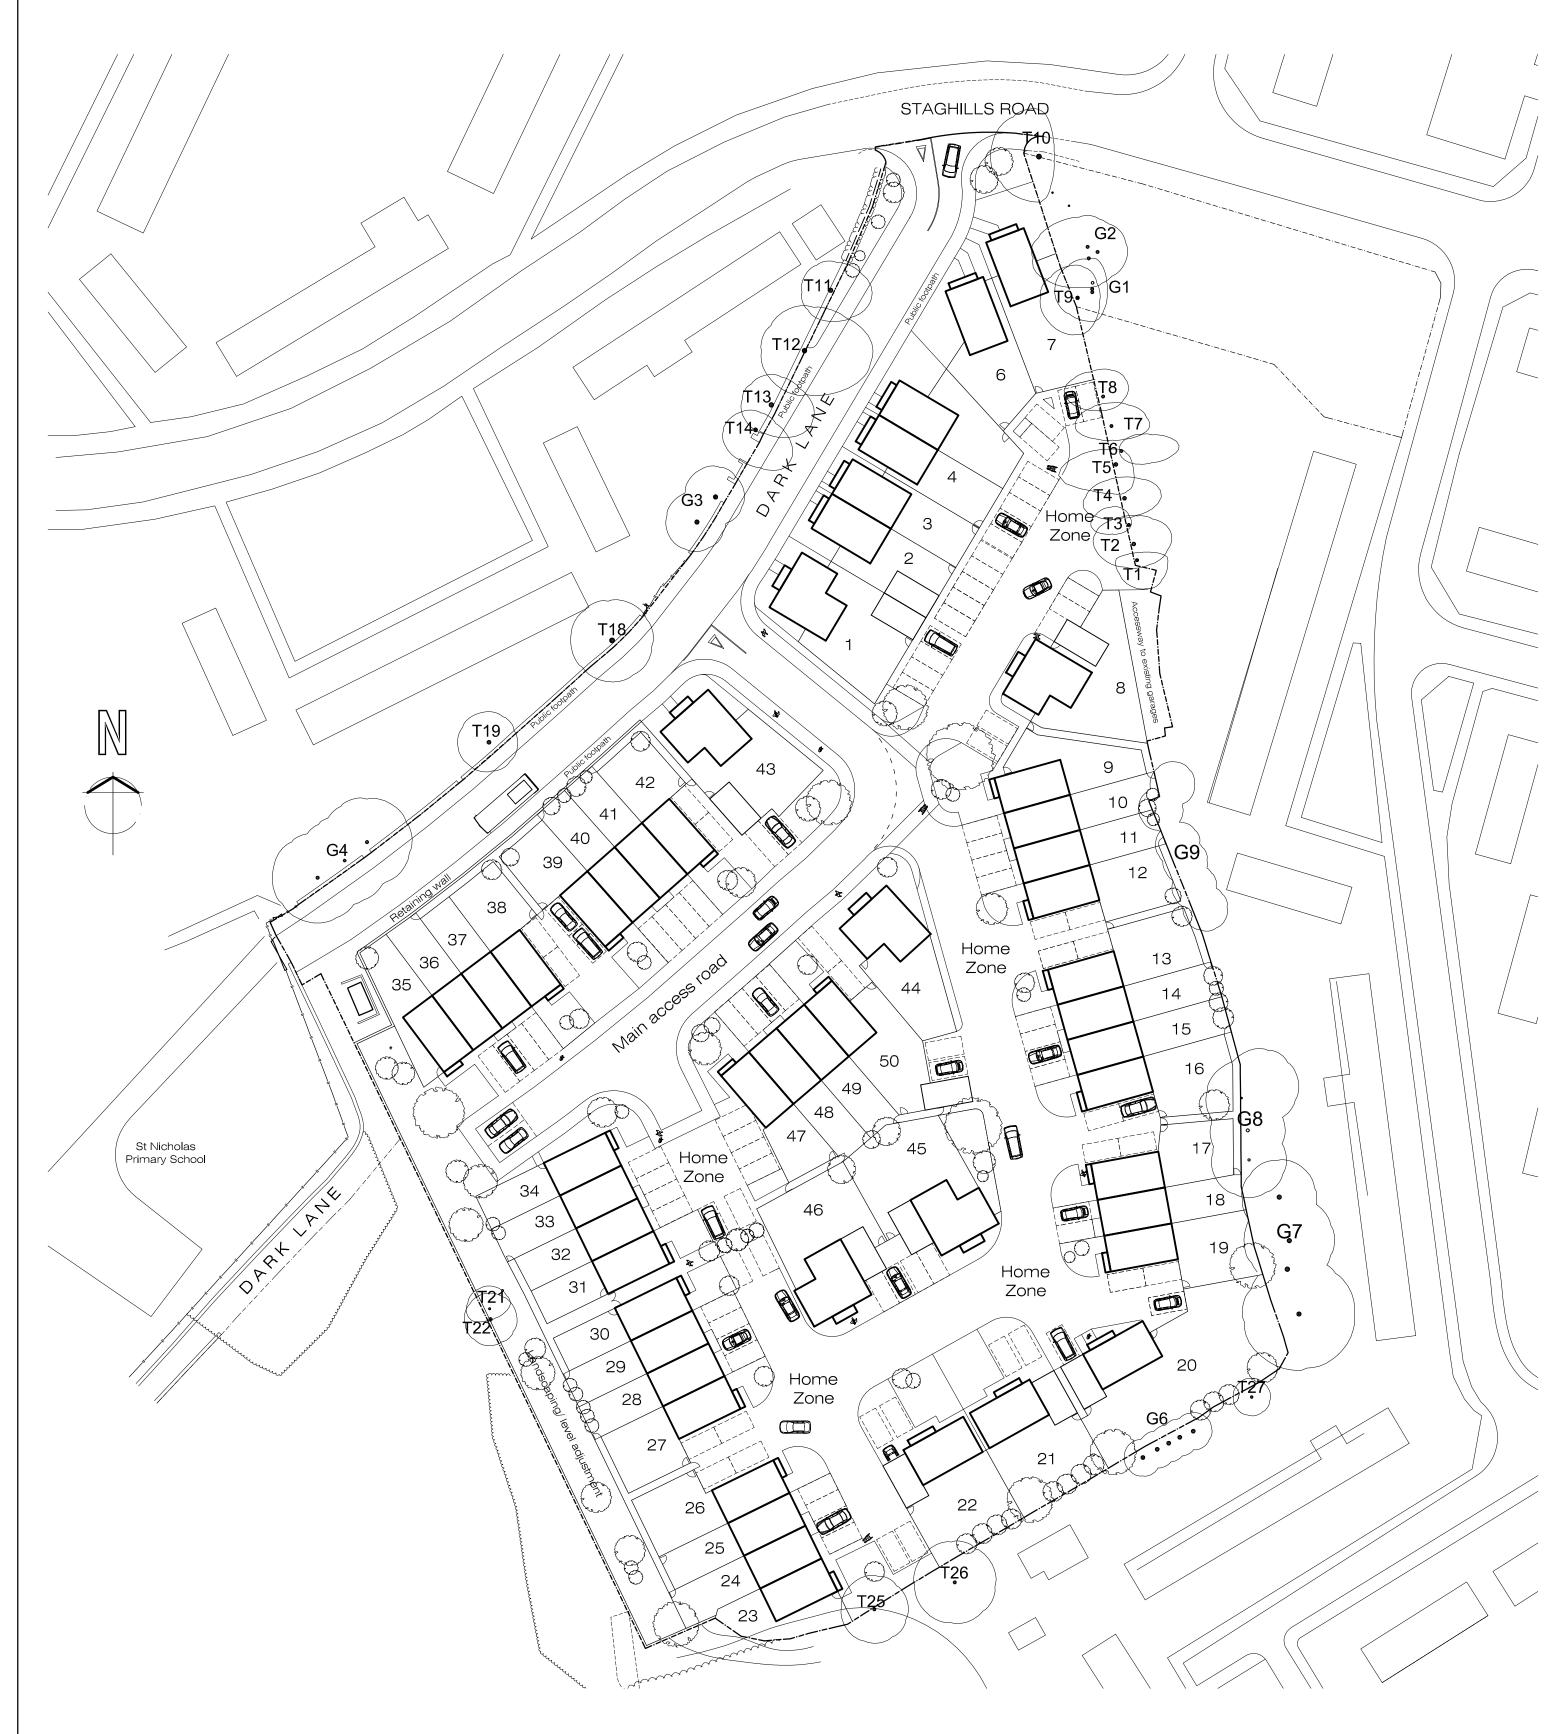

## PROPOSED SITE PLAN

| Project | Proposed development at Dark Lane, Newchurch, Rossendale |
|---------|----------------------------------------------------------|
| Client  | Mr Andrew Connolly                                       |
| Content | Proposed Site Plar                                       |

| Scale         | าด | Drawn | Checked  | Date | Contract No. | Dwg No. | Rev |
|---------------|----|-------|----------|------|--------------|---------|-----|
| 1:500 @<br>A2 | PD | -     | June '11 | 1065 | 2.01         | -       |     |
| / \           |    |       | 1        | 1    | 1            |         |     |