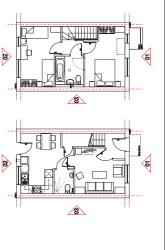

## KEY PLANS Scale 1:100@A1/ 1:200@A3

Upre windows with side hung opening lights. Colour: White (Handles to be no higher than 1200mm above FF1, Painwater goods. Half round profile. Colour: black Timber gallows bracket. Painted colour: white