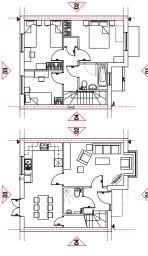

## KEY PLANS Scale 1:100@A1/ 1:200@A3

Upre windows with side hung opening lights. Colour: White (Handles to be no higher than 1200mm above FF1, Painwater goods. Half round profile. Colour: black Timber gallows bracket. Painted colour: white