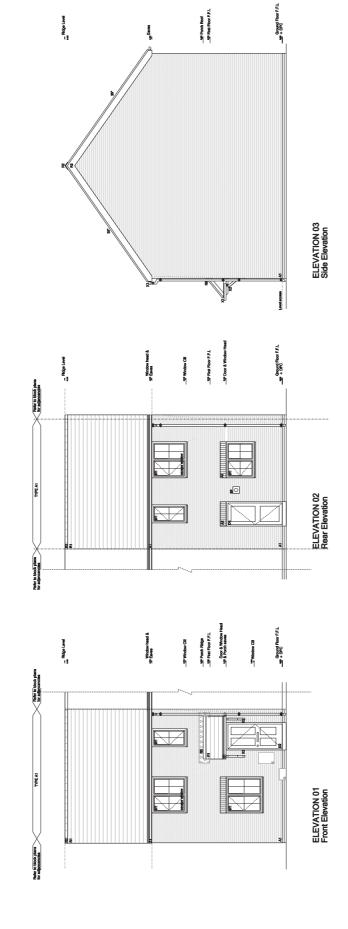

Land Adjacent to Bacup Leisure Centre
BURNLEY ROAD, BACIP
for RTB Partnership and Greenwale Homes

The Carlot First AT 2 BED
Typical Elevations
Typic

ELEVATION 02 Gable Elevation

Refer to block plans for adjancencies

TYPE B1

Refer to block plans for adjancencies

Ridge Level 12:

Drawings based on existing measured data provided by TriCAD sudore Ltd, 28th January 2013. All construction section/ details are indicative only and subject halled design.

ally glazed upvo french doorset. omposite back door.

Porch Ridge \*2E.
Free Floor F.F.L \*2E.
Door & Wandow Head
& Porch selves \*2E.

Window Cill 💳

Window head & Eares TE

ELEVATION 04 Gable Elevation

ELEVATION 03 Rear Elevation

Ground Floor F.F.L + DPC \*\*\* Window Cill