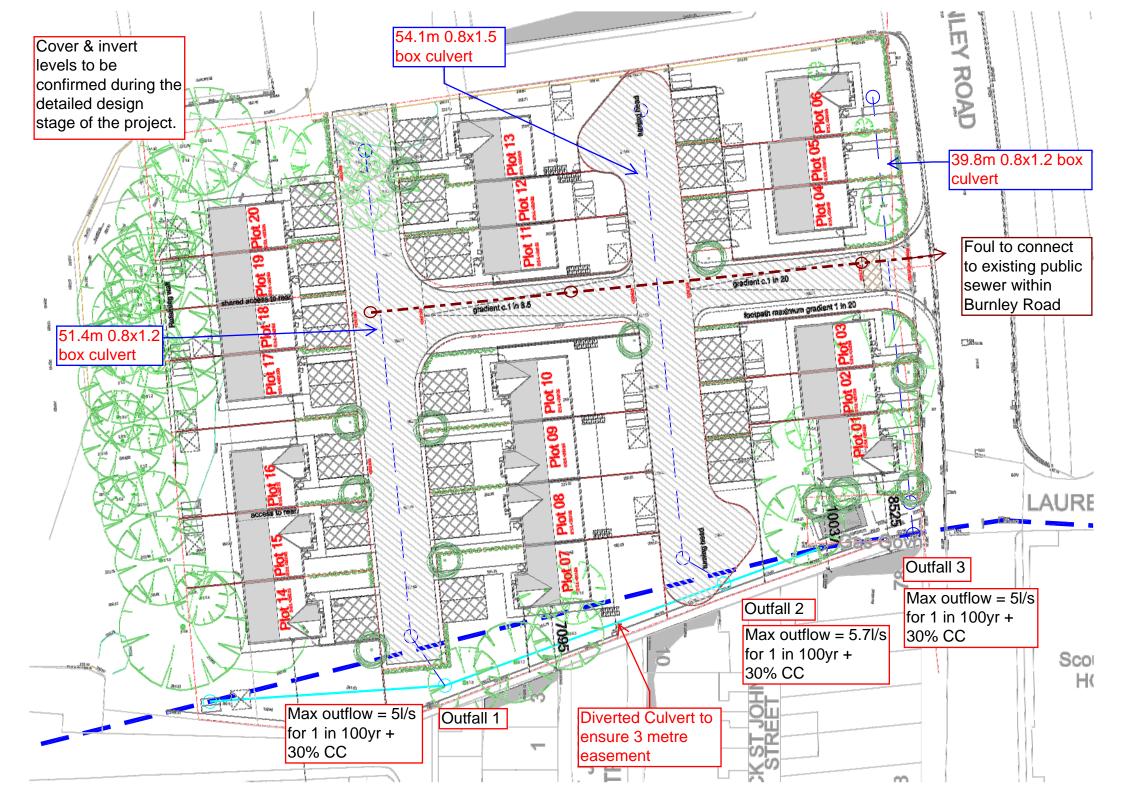

ll construction section/ details are inclicative only and subject ! vied design. Drawings based on existing measured data provided by TriCAD Judons Lld, 28th January 2013. Proposals are subject to Building Regulations approval. andscape proposals indicative only and subject to detail proved under condition (by others). All party wall and ROL matters are authlect to agreemes Boundary treatments are subject to ALO approval. Esternal lighting is subject to detail design approved u y others).