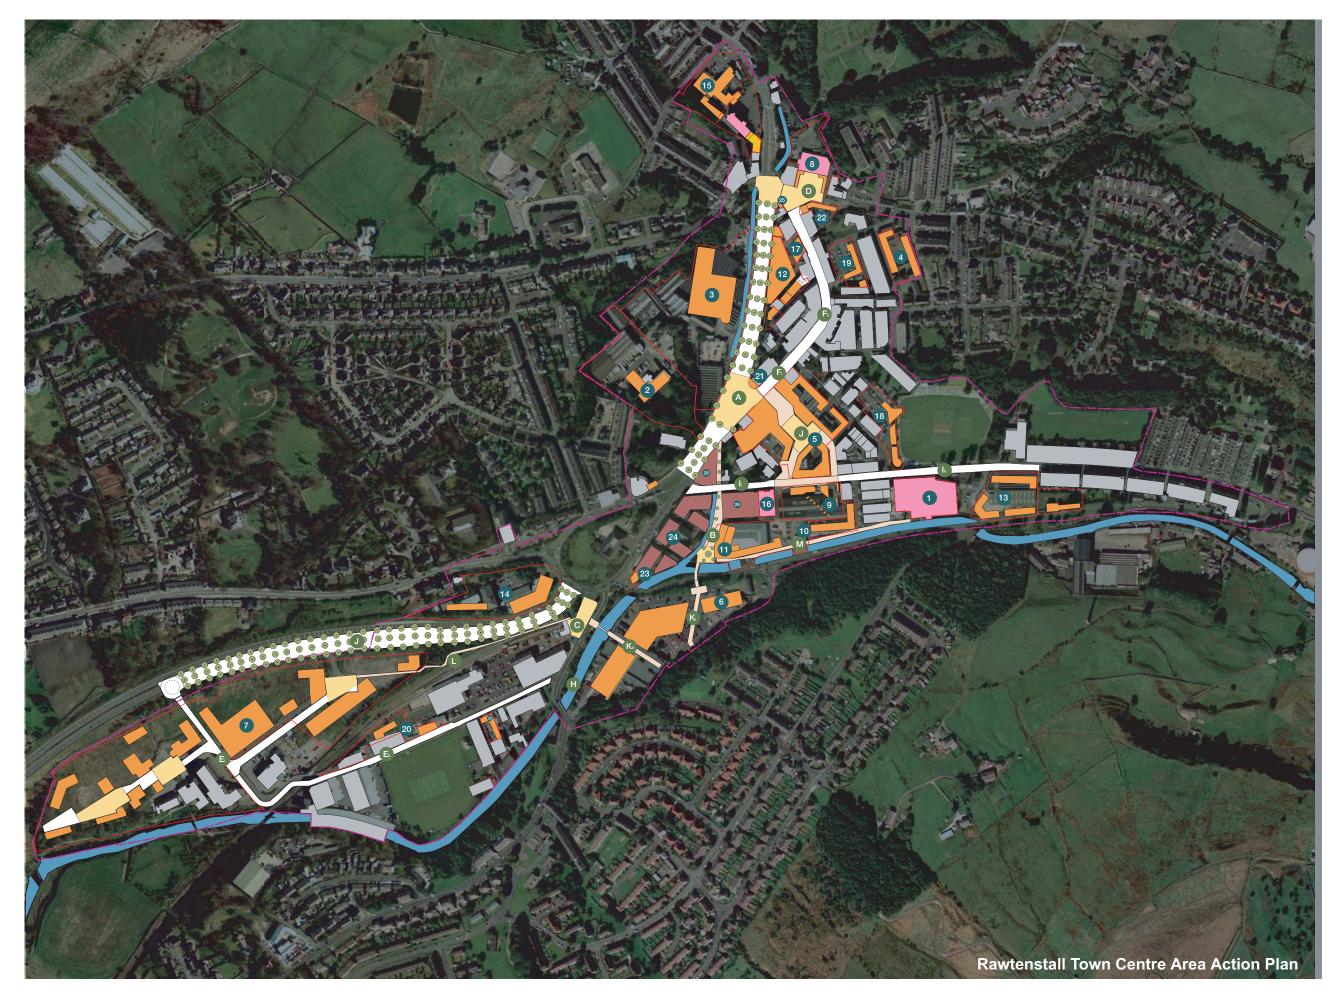

## Potential Development Projects

| 1      | Ilex Mill                                    |
|--------|----------------------------------------------|
| 2<br>3 | Holly Mount House                            |
| 3      | Lower Mill (Asda)                            |
| 4      | Higher Mill                                  |
| 4<br>5 | Valley Centre / Police Station / RBC Offices |
| 6      | Bocholt Way                                  |
| 6<br>7 | New Hall Hey                                 |
| 8      | Market                                       |
| 9      | Transport Interchange                        |
| 10     | Bus Depot Site                               |
| 11     | Focus                                        |
| 12     | Phipps Street Car Park                       |
| 13     | Tomlinson's Works                            |
| 14     | Accrington and Rossendale College Site       |
| 15     | Burnley Road Site                            |
| 16     | Heritage Arcade                              |
| 17     | Co-op Building                               |
| 18     | Kay Street Car Park                          |
| 19     | Newchurch Road Car Park                      |
| 20     | New Hall Hey Infill                          |
| 21     | Bank Street (S) Infill Site                  |
| 22     | Bank Street (N) / Newchurch Rd Car Park      |
| 23     | Land fronting Bocholt Way                    |
| 24     | Townscape improvement area                   |

| Potential Public Realm Projects |  |  |
|---------------------------------|--|--|
|                                 |  |  |
|                                 |  |  |
|                                 |  |  |
| Marys Way/Market Square         |  |  |
| / Streets/Traffic Calming       |  |  |
|                                 |  |  |
| nd Roundabout                   |  |  |
| rt Lighting                     |  |  |
|                                 |  |  |
| c Spaces                        |  |  |
| arr Éstate                      |  |  |
| Hey footpath                    |  |  |
|                                 |  |  |
|                                 |  |  |