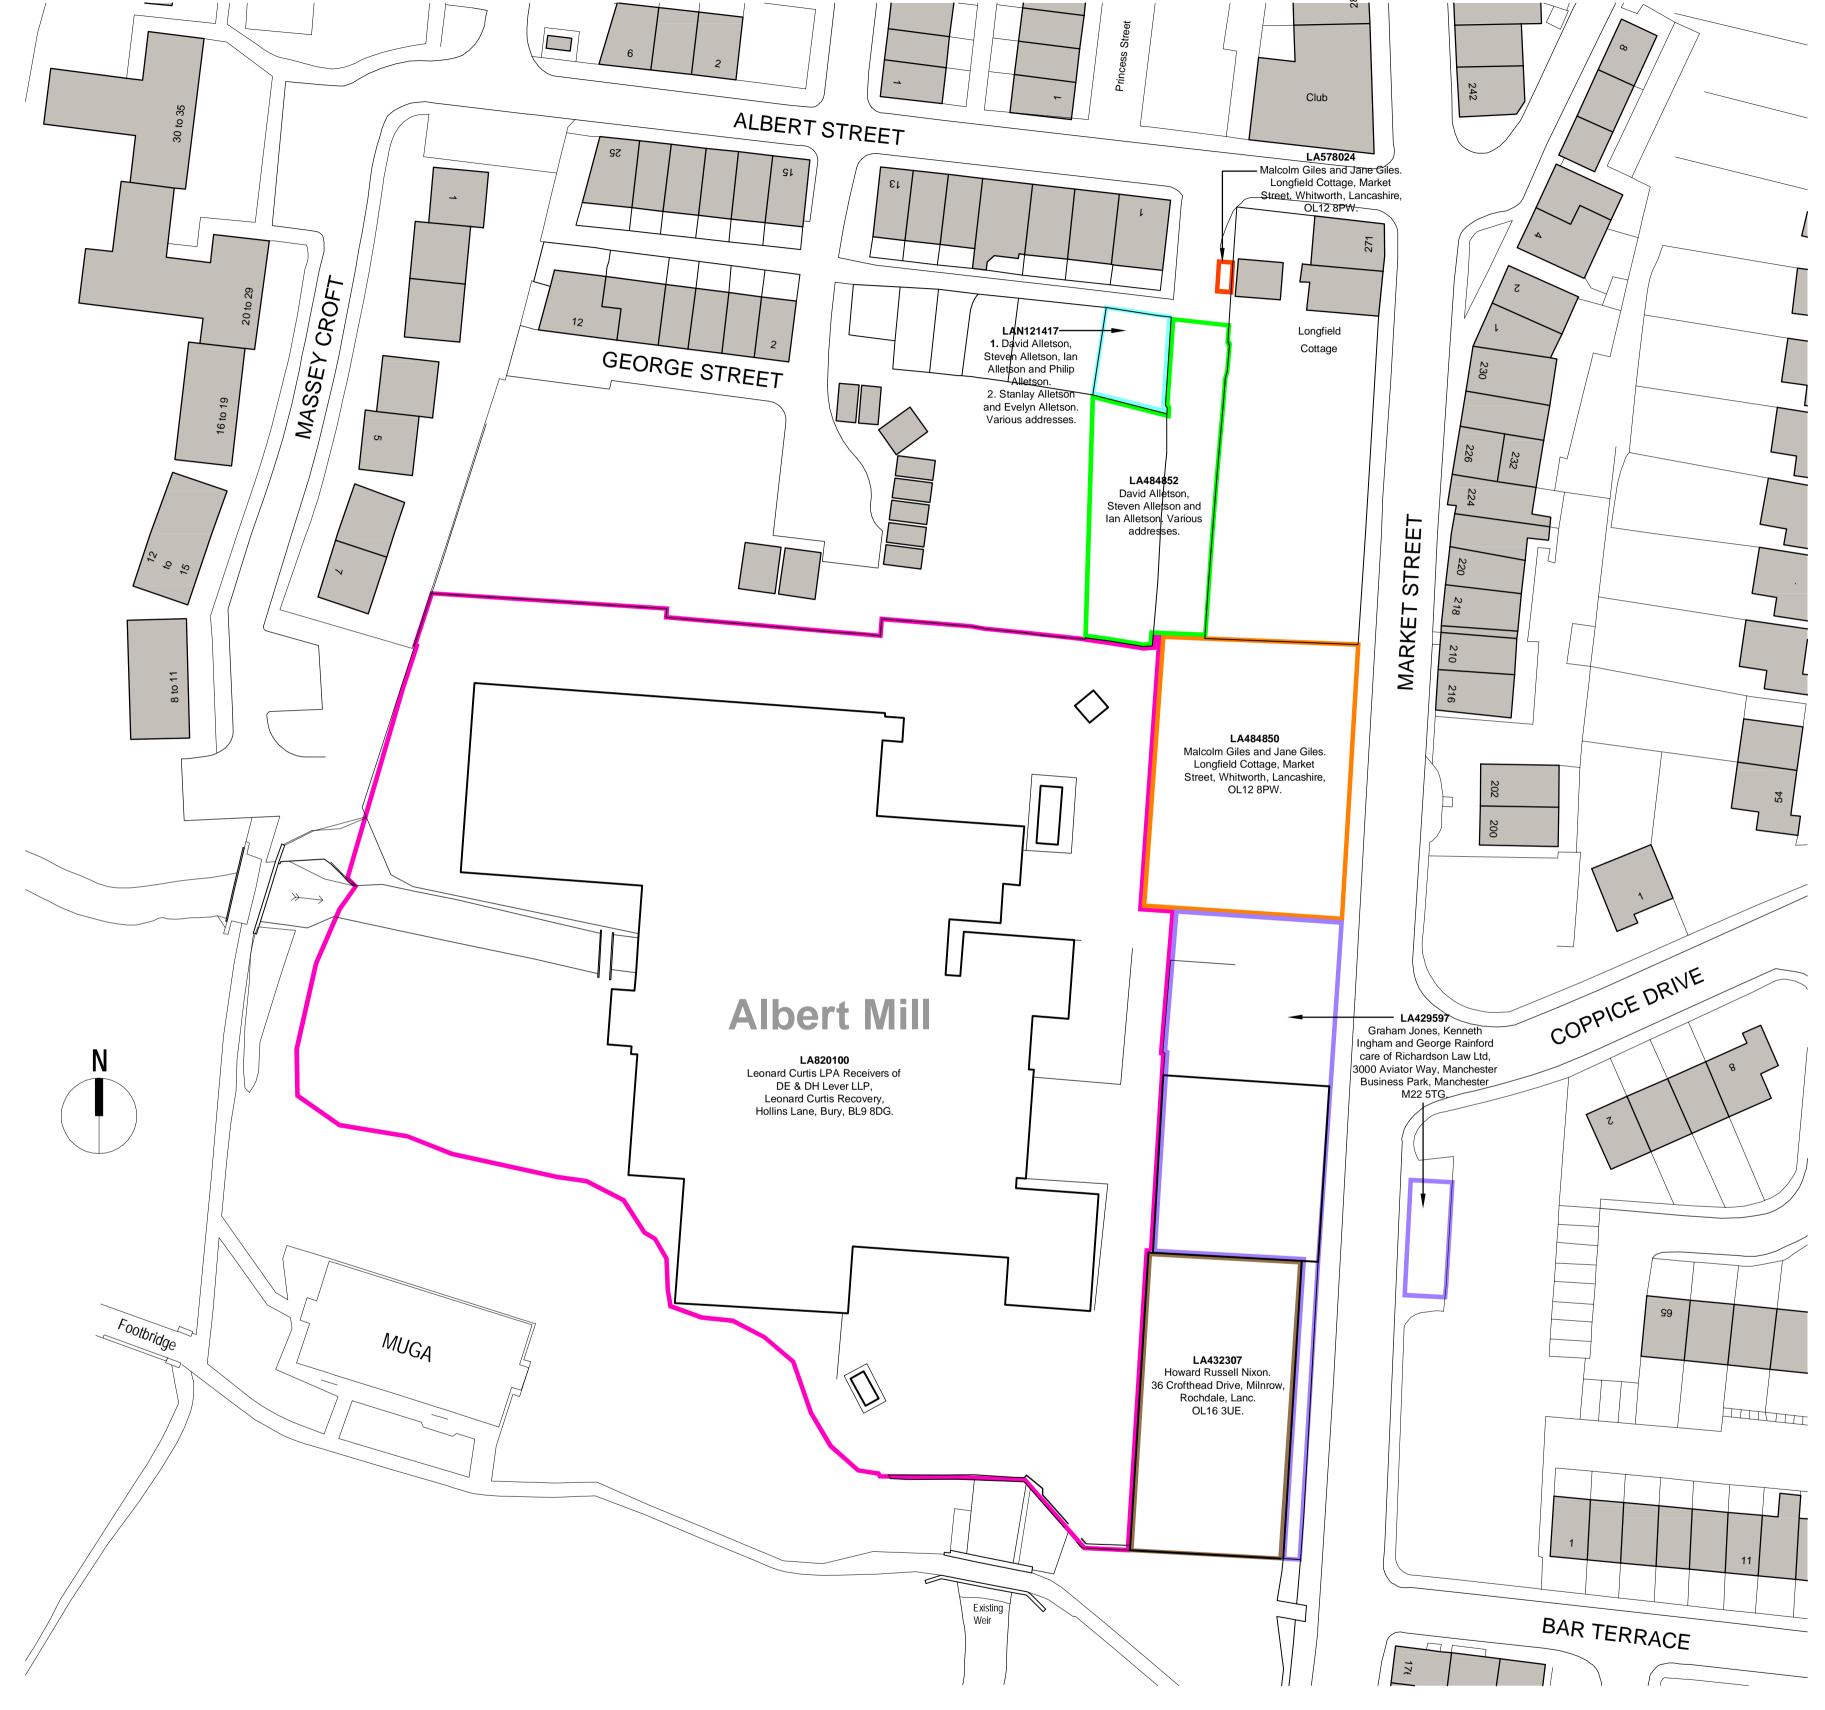

## SITE OWNERSHIP PLAN AS EXISTING

1:500 @ A1

| В        | Albert Mill land ownership updated to LPA Receivers.         | 6.12.12 | MJF   | APD     |
|----------|--------------------------------------------------------------|---------|-------|---------|
| А        | Updated to suit topographical survey. Added Sunnyside Works. | 5.12.12 | MJF   | APD     |
| -        | First Issue for Comment/Approval.                            | 10.8.12 | JAK   | APD     |
|          | PLANNING                                                     |         |       |         |
| Revision | Description                                                  | Date    | Drawn | Checked |

Client: Leonard Curtis LPA Receivers Of DE & DH Lever LLP

Project: The Former Albert Mill Site, Sunnyside Mill And Sunnyside Works

Phase / Location: Market Street, Whitworth, Rochdale, OL12 8PJ

Drawing: Existing Site Ownership Plan

Scale @ A1 | Scale @ A3 | Date: | Drawn: | Checked: | Job No. | Drawing No. | 1:500 | 1:1000 | 10.8.12 | MJF | APD | 4291 | ( В

Bird's Eye View

**Aerial View** 