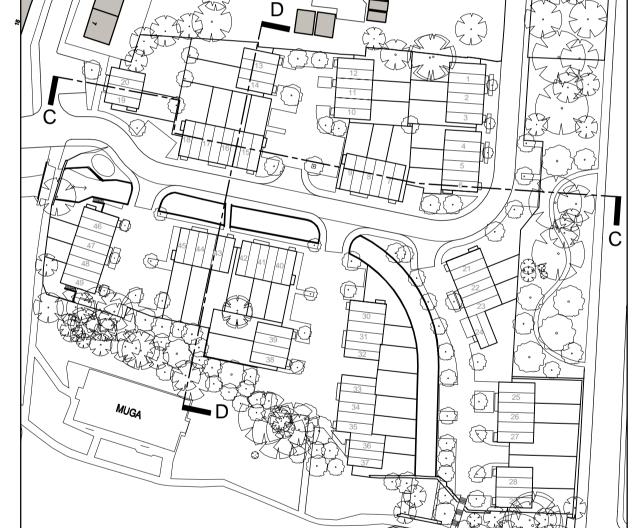

Clare Leonard Curtis LPA Receivers Of DE & DH Lever LLP
Project The Former Albert Mill Site, Sunnyside Mill And Sunnyside Works
Tosador Market Street, Whitworth, Rochdale, OL12 8PJ
Site Layout Plan As Proposed