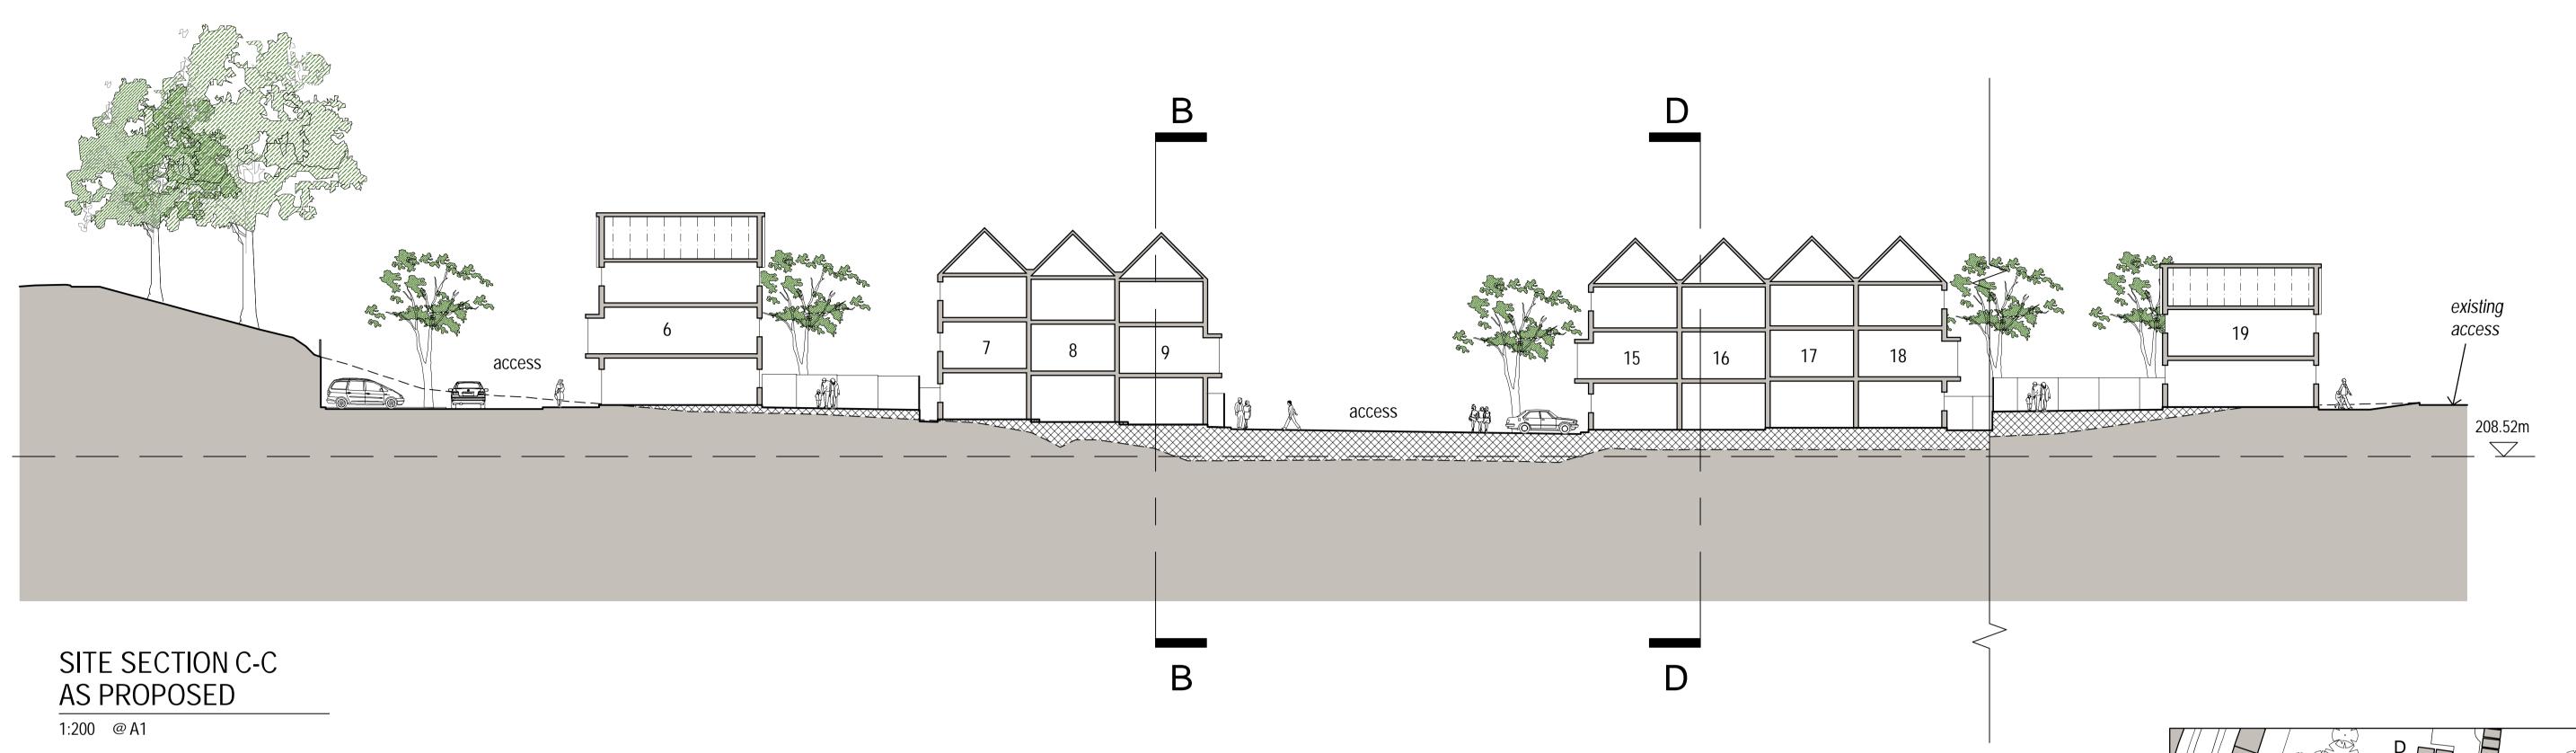

Phase / Location: Market Street, Whitworth, Rochdale, OL12 8PJ

Drawing: Site Sections C-C & D-D As Proposed

Scale @ A1 | Scale @ A3 | Date: | Drawn: | Checked: | Job No. | Drawing No. | Revision | 1:200 | 1:400 | 12.11.12 | MJF | APD | 4291 | (9-)-04 | -