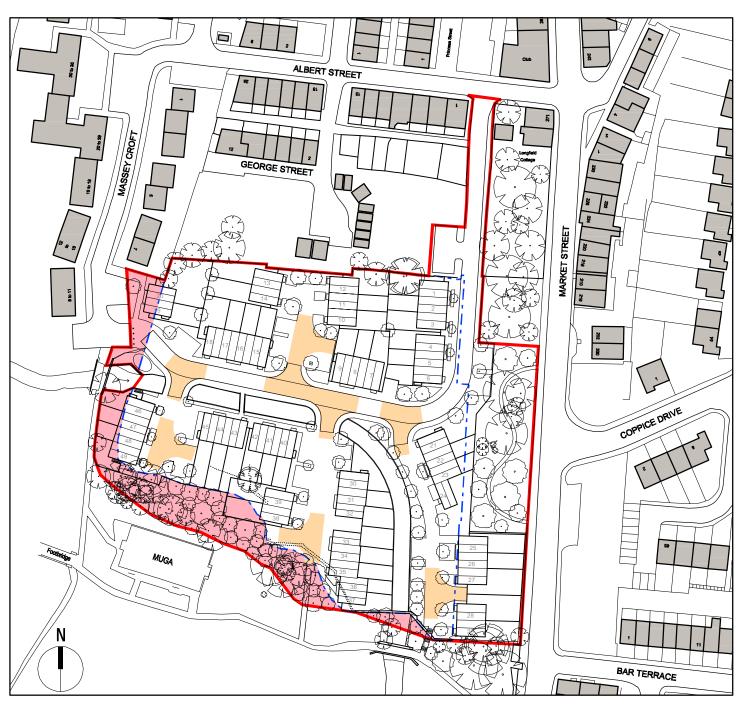

## SITE PLAN AS PROPOSED 1:1250 @ A3

| D        | Boundary Amended Council ownership area corrected. | 4.01.14<br>7.12.12 | MJF   | AP<br>AP |
|----------|----------------------------------------------------|--------------------|-------|----------|
| D        |                                                    |                    |       |          |
| Α        | AIB ownership boundary updated.                    | 6.12.12            | MJF   | AP       |
| -        | Issued for Planning.                               | 5.12.12            | MJF   | AP       |
|          | PLANNING                                           |                    |       |          |
| Revision | Description                                        | Date               | Drawn | Checker  |

LEGEND

Proposed Site Boundary

Existing Tree Retained

New Tree

| С | Dead-end road to west extended and layout of parking spaces | 15.10.13 | MJF | APD |
|---|-------------------------------------------------------------|----------|-----|-----|
|   | off access road amended to improve car maneuverability.     |          |     |     |
| В | No access to Massey Croft, road layout amended. Additional  | 3.10.13  | MJF | APD |
|   | parking spaces off access road.                             |          |     |     |
| A | Boundary to south amended with additional trees planted.    | 4.12.12  | MJF | APD |
| - | First Issue for Comment.                                    | 20.11.12 | MJF | APD |
|   | PLANNING                                                    |          |     | •   |
|   |                                                             |          |     |     |