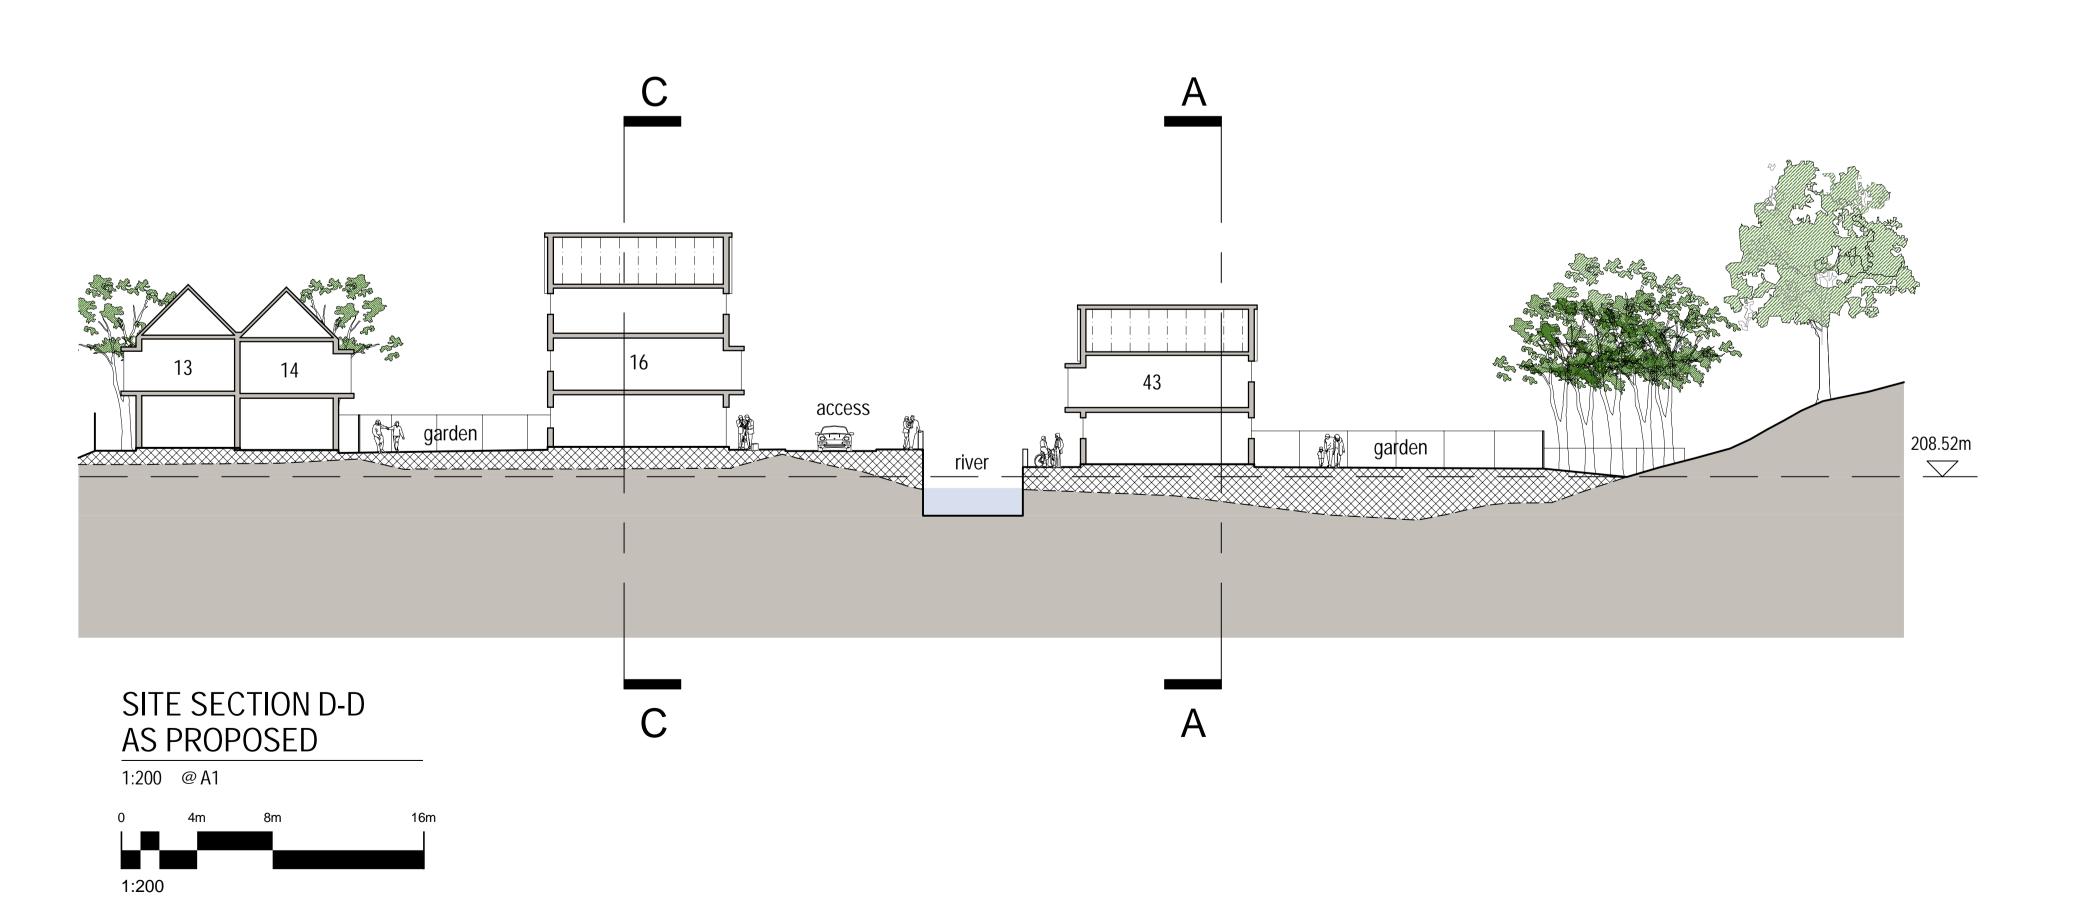

Phase / Location: Market Street, Whitworth, Rochdale, OL12 8PJ

Drawing: Site Sections C-C & D-D As Proposed

Scale @ A1 | Scale @ A3 | Date: | Drawn: | Checked: | Job No. | Drawing No. | Revision | 1:200 | 1:400 | 12.11.12 | MJF | APD | 4291 | (9-)-04 | -