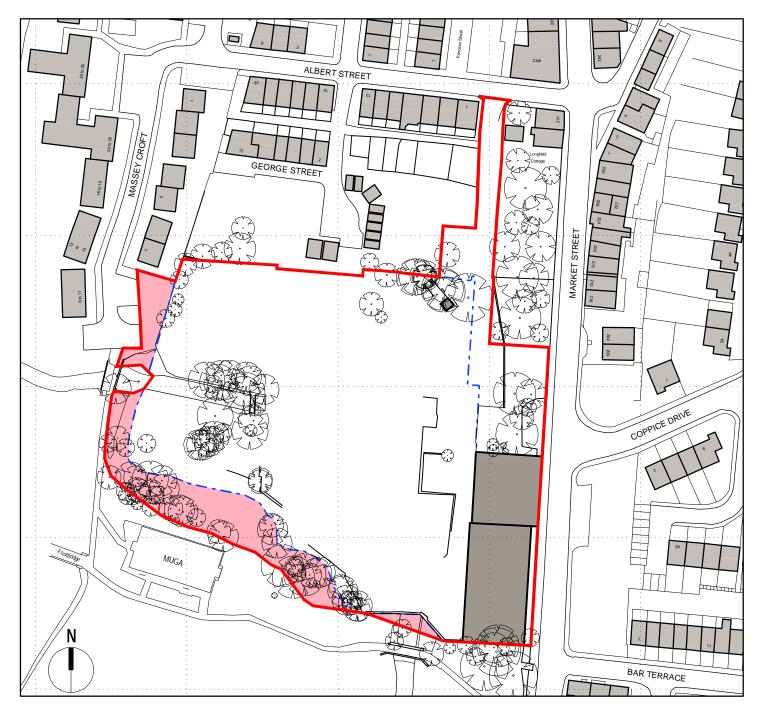

## SITE PLAN AS PROPOSED 1:1250 @ A3

| D        | Boundary Amended Council ownership area corrected. | 4.01.14<br>7.12.12 | MJF   | AP<br>AP |
|----------|----------------------------------------------------|--------------------|-------|----------|
| D        |                                                    |                    |       |          |
| Α        | AIB ownership boundary updated.                    | 6.12.12            | MJF   | AP       |
| -        | Issued for Planning.                               | 5.12.12            | MJF   | AP       |
|          | PLANNING                                           |                    |       |          |
| Revision | Description                                        | Date               | Drawn | Checker  |

| t: +44 (0)16<br>f: +44 (0)16<br>e: hma@ha | 61 661<br>61 661<br>allidayr |               |               | space plannir<br>urban plannir<br>project manageme<br>planning superviso | ng<br>ng        | lliday Me           | echam       |
|-------------------------------------------|------------------------------|---------------|---------------|--------------------------------------------------------------------------|-----------------|---------------------|-------------|
| Client:                                   | Le                           | eonard        |               |                                                                          |                 | Of DE & DH I        |             |
| Project:                                  | Th                           | ne Forme      | er Albert     | Mill Site,                                                               | Sunnysi         | de Mill And Sunn    | yside Works |
| Phase /<br>Location:                      | M                            | arket Str     | eet, Whi      | tworth, R                                                                | ochdale,        | OL12 8PJ            |             |
| Drawing:                                  | La                           | and In Co     | ouncil Ov     | nership                                                                  |                 |                     |             |
| Scale @ A<br>1:1250                       |                              | Date: 4.12.12 | Drawn:<br>MJF | APD                                                                      | Job No.<br>4291 | Drawing No. (9-)-06 | Revision    |