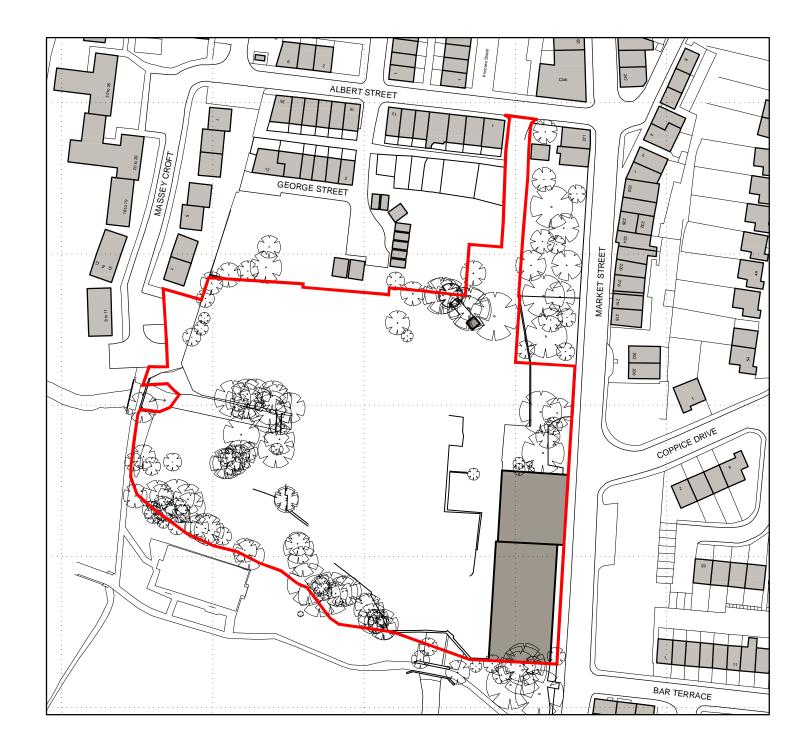

## LOCATION PLAN AS EXISTING

1:1250 @ A3 1:1250

| Α        | Boundary Amended     | 4.03.14 | LE    | APD     |
|----------|----------------------|---------|-------|---------|
| -        | Issued for Planning. | 4.12.12 | MJF   | APD     |
|          | PLANNING             |         |       |         |
| Revision | Description          | Date    | Drawn | Checked |

architecture interior design space planning utban planning project management planning supervisors | Halliday Meecham

| Client:              | Leonard       | Curtis        | LPA Re    | ceivers         | Of DE & DH L        | ever LLP      |
|----------------------|---------------|---------------|-----------|-----------------|---------------------|---------------|
| Project:             | The Forme     | er Albert     | Mill Site | Sunnysi         | de Mill And Sunny   | side Works    |
| Phase /<br>Location: | Market Str    | eet, Whi      | tworth, R | Rochdale,       | OL12 8PJ            |               |
| Drawing:             | Existing Si   | te Locat      | ion Plan  |                 |                     |               |
| Scale @ A3<br>1:1250 | Date: 4.12.12 | Drawn:<br>MJF | APD       | Job No.<br>4291 | Drawing No. (9-)-05 | Revision<br>A |