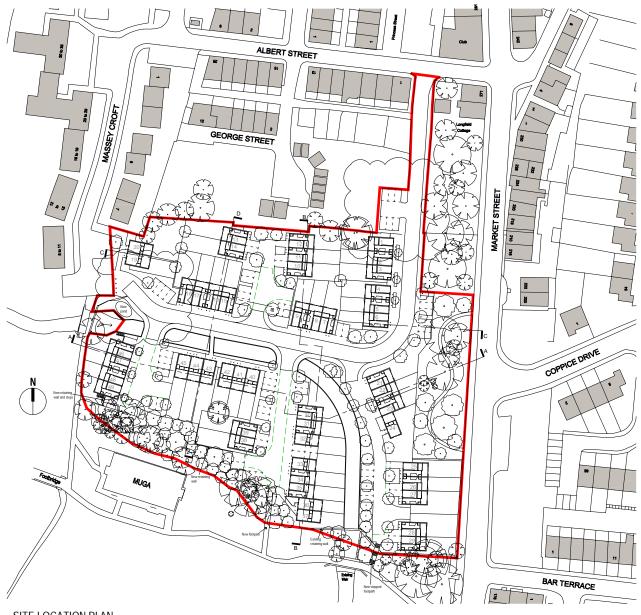

## LOCATION PLAN AS EXISTING

1:1250 @ A3 1:1250

| Α        | Boundary Amended     | 4.03.14 | LE    | APD     |
|----------|----------------------|---------|-------|---------|
| -        | Issued for Planning. | 4.12.12 | MJF   | APD     |
|          | PLANNING             |         |       |         |
| Revision | Description          | Date    | Drawn | Checked |

architecture interior design space planning utban planning project management planning supervisors | Halliday Meecham

| Client:              | Leonard       | Curtis        | LPA Re    | ceivers         | Of DE & DH L        | ever LLP      |
|----------------------|---------------|---------------|-----------|-----------------|---------------------|---------------|
| Project:             | The Forme     | er Albert     | Mill Site | Sunnysi         | de Mill And Sunny   | side Works    |
| Phase /<br>Location: | Market Str    | eet, Whi      | tworth, R | Rochdale,       | OL12 8PJ            |               |
| Drawing:             | Existing Si   | te Locat      | ion Plan  |                 |                     |               |
| Scale @ A3<br>1:1250 | Date: 4.12.12 | Drawn:<br>MJF | APD       | Job No.<br>4291 | Drawing No. (9-)-05 | Revision<br>A |