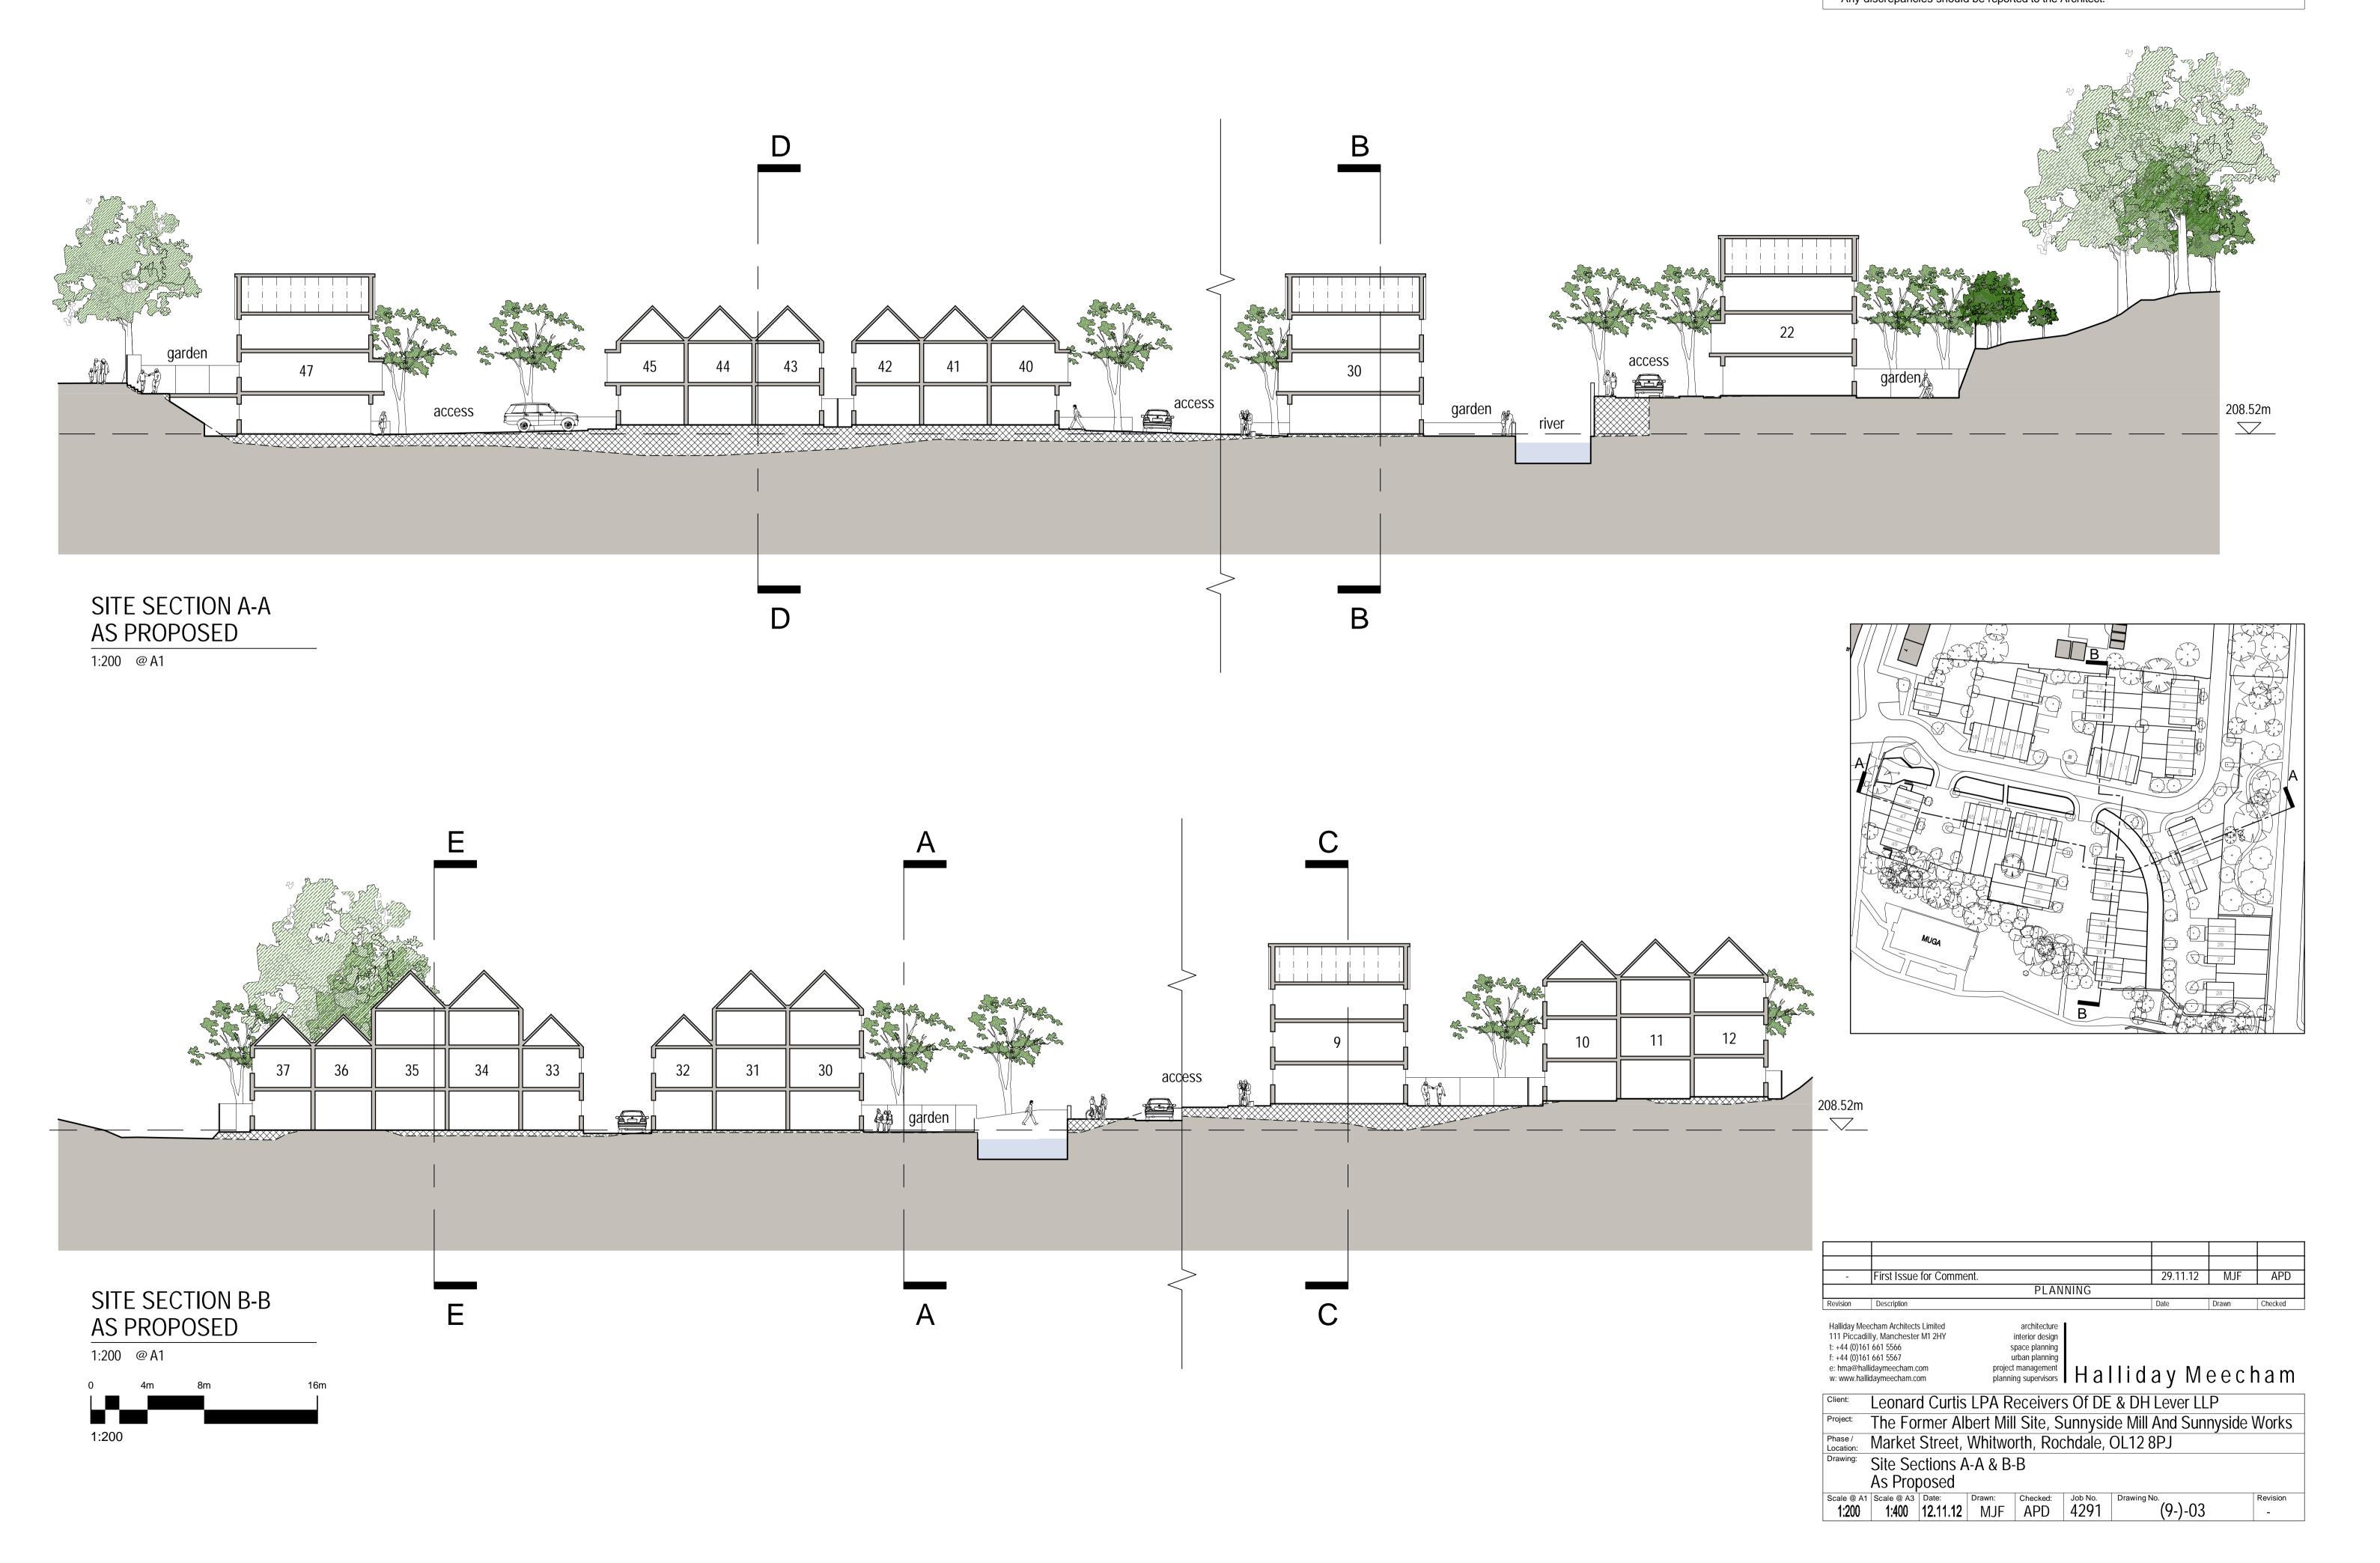

Phase / Location: Market Street, Whitworth, Rochdale, OL12 8PJ

Drawing: Site Sections C-C & D-D As Proposed

Scale @ A1 | Scale @ A3 | Date: | Drawn: | Checked: | Job No. | Drawing No. | Revision | 1:200 | 1:400 | 12.11.12 | MJF | APD | 4291 | (9-)-04 | -