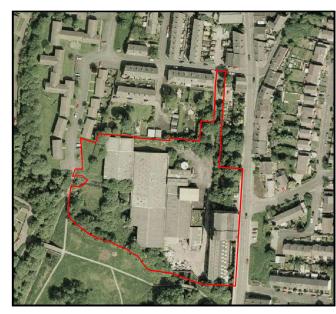

## LOCATION PLAN AS EXISTING

1:1250 @ A3 1:1250

| Α        | Boundary Amended     | 4.03.14 | LE    | APD     |
|----------|----------------------|---------|-------|---------|
| -        | Issued for Planning. | 4.12.12 | MJF   | APD     |
|          | PLANNING             |         |       |         |
| Revision | Description          | Date    | Drawn | Checked |

architecture interior design space planning utban planning project management planning supervisors | Halliday Meecham

| Client:              | Leonard       | Curtis        | LPA Re    | ceivers         | Of DE & DH L        | ever LLP      |
|----------------------|---------------|---------------|-----------|-----------------|---------------------|---------------|
| Project:             | The Forme     | er Albert     | Mill Site | Sunnysi         | de Mill And Sunny   | side Works    |
| Phase /<br>Location: | Market Str    | eet, Whi      | tworth, R | Rochdale,       | OL12 8PJ            |               |
| Drawing:             | Existing Si   | te Locat      | ion Plan  |                 |                     |               |
| Scale @ A3<br>1:1250 | Date: 4.12.12 | Drawn:<br>MJF | APD       | Job No.<br>4291 | Drawing No. (9-)-05 | Revision<br>A |