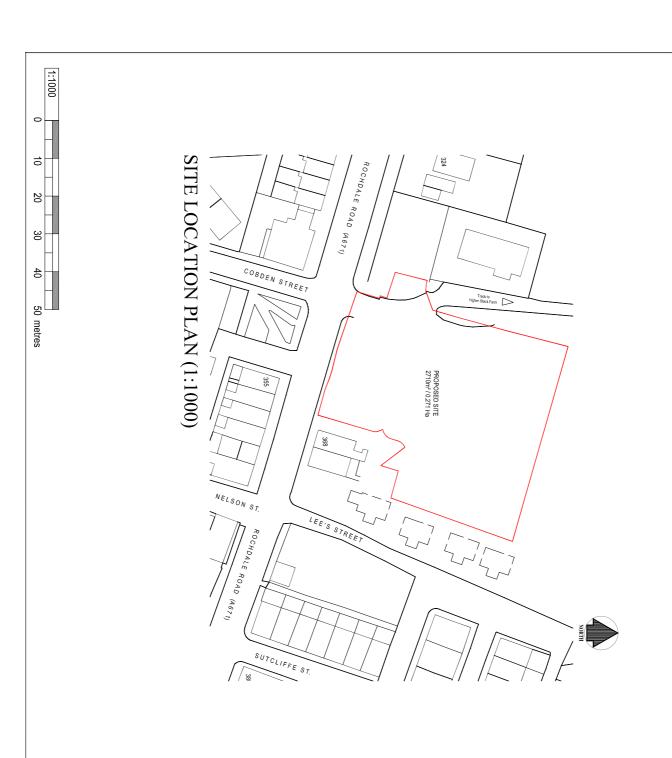

## EXISTING

SITE LOCATION PLAN

| N BY        | EKW          | APPROVED BY                             |
|-------------|--------------|-----------------------------------------|
| DATE        | 14 10 14     | DATE:                                   |
| SCALE       | 1:1000       | ORIGINAL DRAWING SIZE<br>297 x 210 - A4 |
| DRAWING No: | 01-(EX)-7719 |                                         |