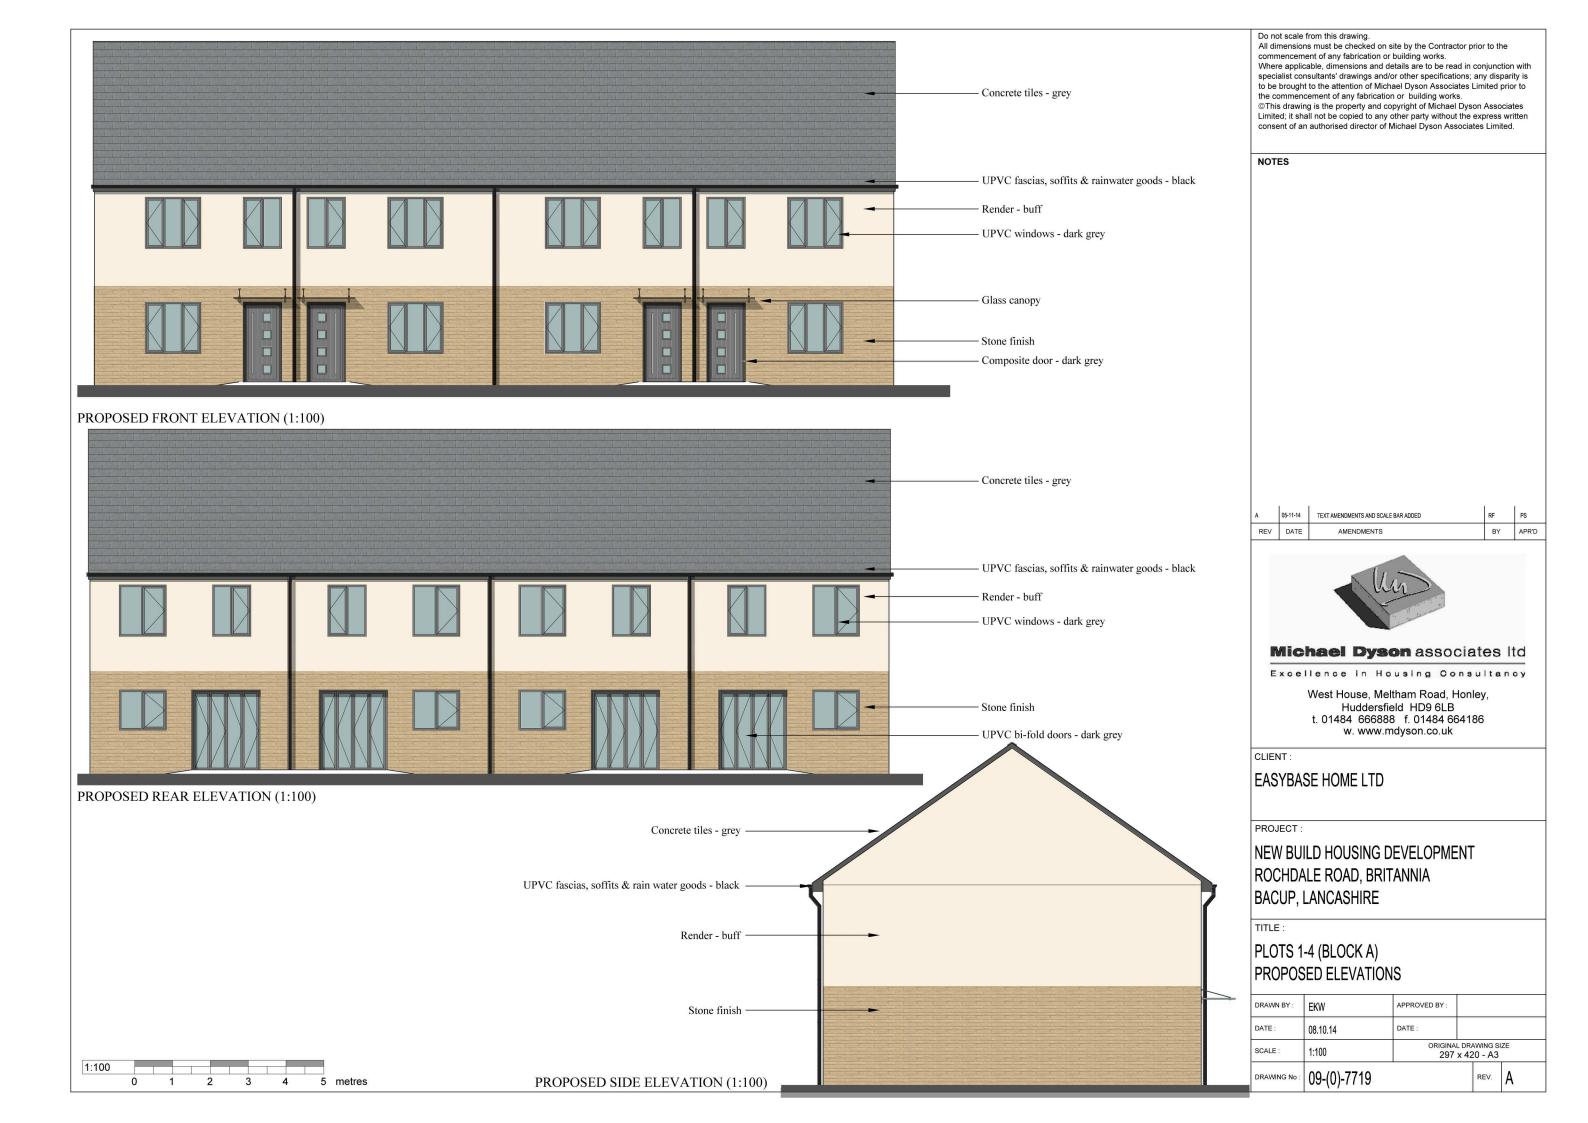

PLOTS 5-8 & 9-12 (BLOCK B) PROPOSED ELEVATIONS

| DRAWING No : | 10-(0)-7719 |                                         | REV. | Α |
|--------------|-------------|-----------------------------------------|------|---|
| SCALE:       | 1:100       | ORIGINAL DRAWING SIZE<br>297 x 420 - A3 |      |   |
| DATE:        | 08.10.14    | DATE :                                  |      |   |
| DRAWN BY :   | EKW         | APPROVED BY :                           |      |   |
|              |             |                                         |      |   |