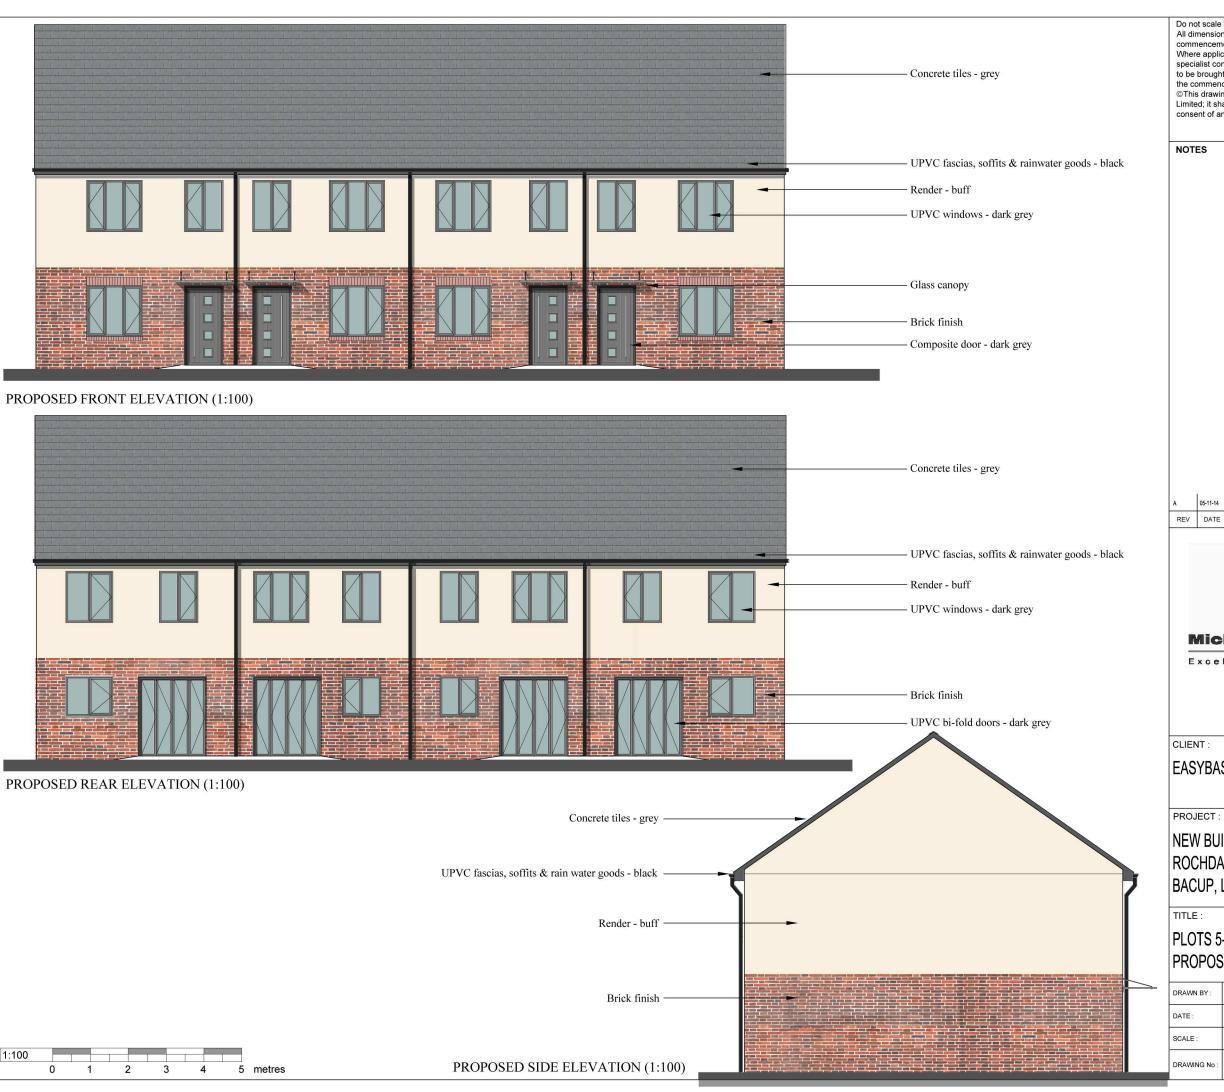

PLOTS 5-8 & 9-12 (BLOCK B) PROPOSED ELEVATIONS

| DRAWING No : | 10-(0)-7719 |                                         | REV. | Α |
|--------------|-------------|-----------------------------------------|------|---|
| SCALE:       | 1:100       | ORIGINAL DRAWING SIZE<br>297 x 420 - A3 |      |   |
| DATE:        | 08.10.14    | DATE :                                  |      |   |
| DRAWN BY :   | EKW         | APPROVED BY :                           |      |   |
|              |             |                                         |      |   |