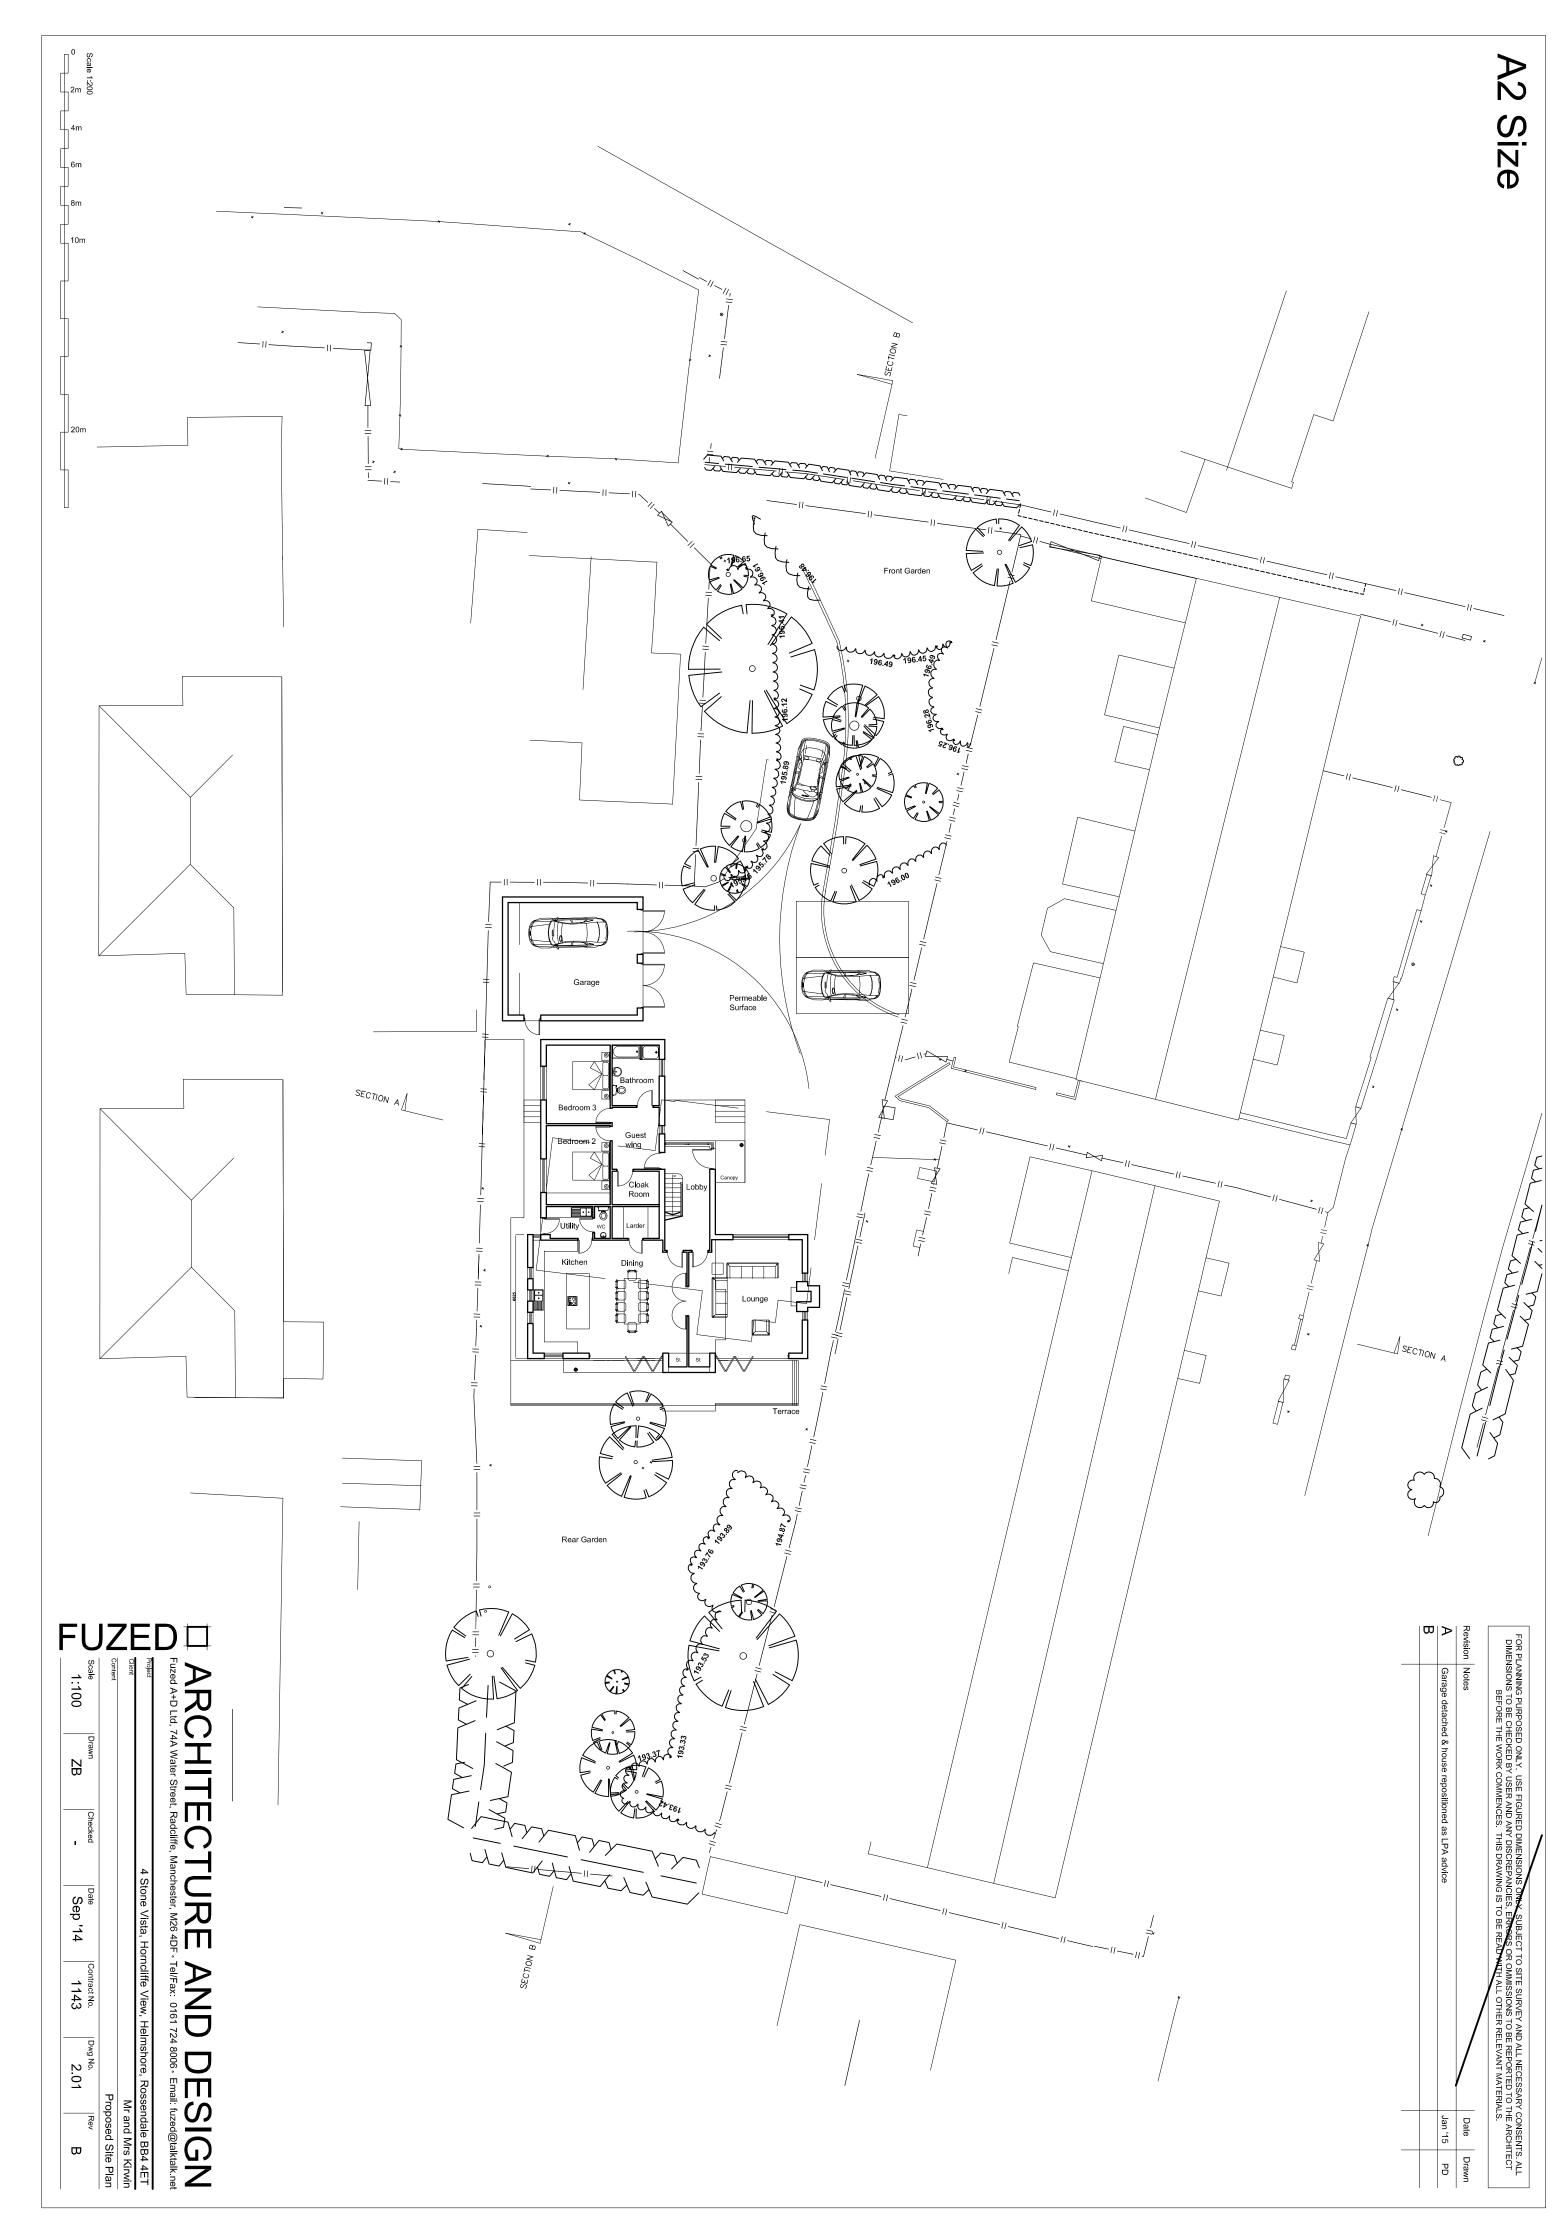

## ARCHITECTURE AND DESIGN Fuzed A+D Ltd, 74A Water Street, Radcliffe, Manchester, M26 4DF • Tel/Fax: 0161 724 8006 • Email: fuzed@talktalk.net

| Project |       |       |    |         |   |      |         |              |      |         | 4 Stone Vi | sta, Horncli | ffe View, Helr | nshore, Rossend | ale BB4 4ET    |
|---------|-------|-------|----|---------|---|------|---------|--------------|------|---------|------------|--------------|----------------|-----------------|----------------|
| Client  |       |       |    |         |   |      |         |              |      |         |            |              |                | Mr a            | nd Mrs Kirwin  |
| Content |       |       |    |         |   |      |         |              |      |         |            |              |                | Proposed 7      | 1st Floor Plan |
| Scale   | 1:100 | Drawn | ZB | Checked | - | Date | Nov '14 | Contract No. | 1143 | Dwg No. | 2.03       | Rev          | С              | Paper size      | A3             |