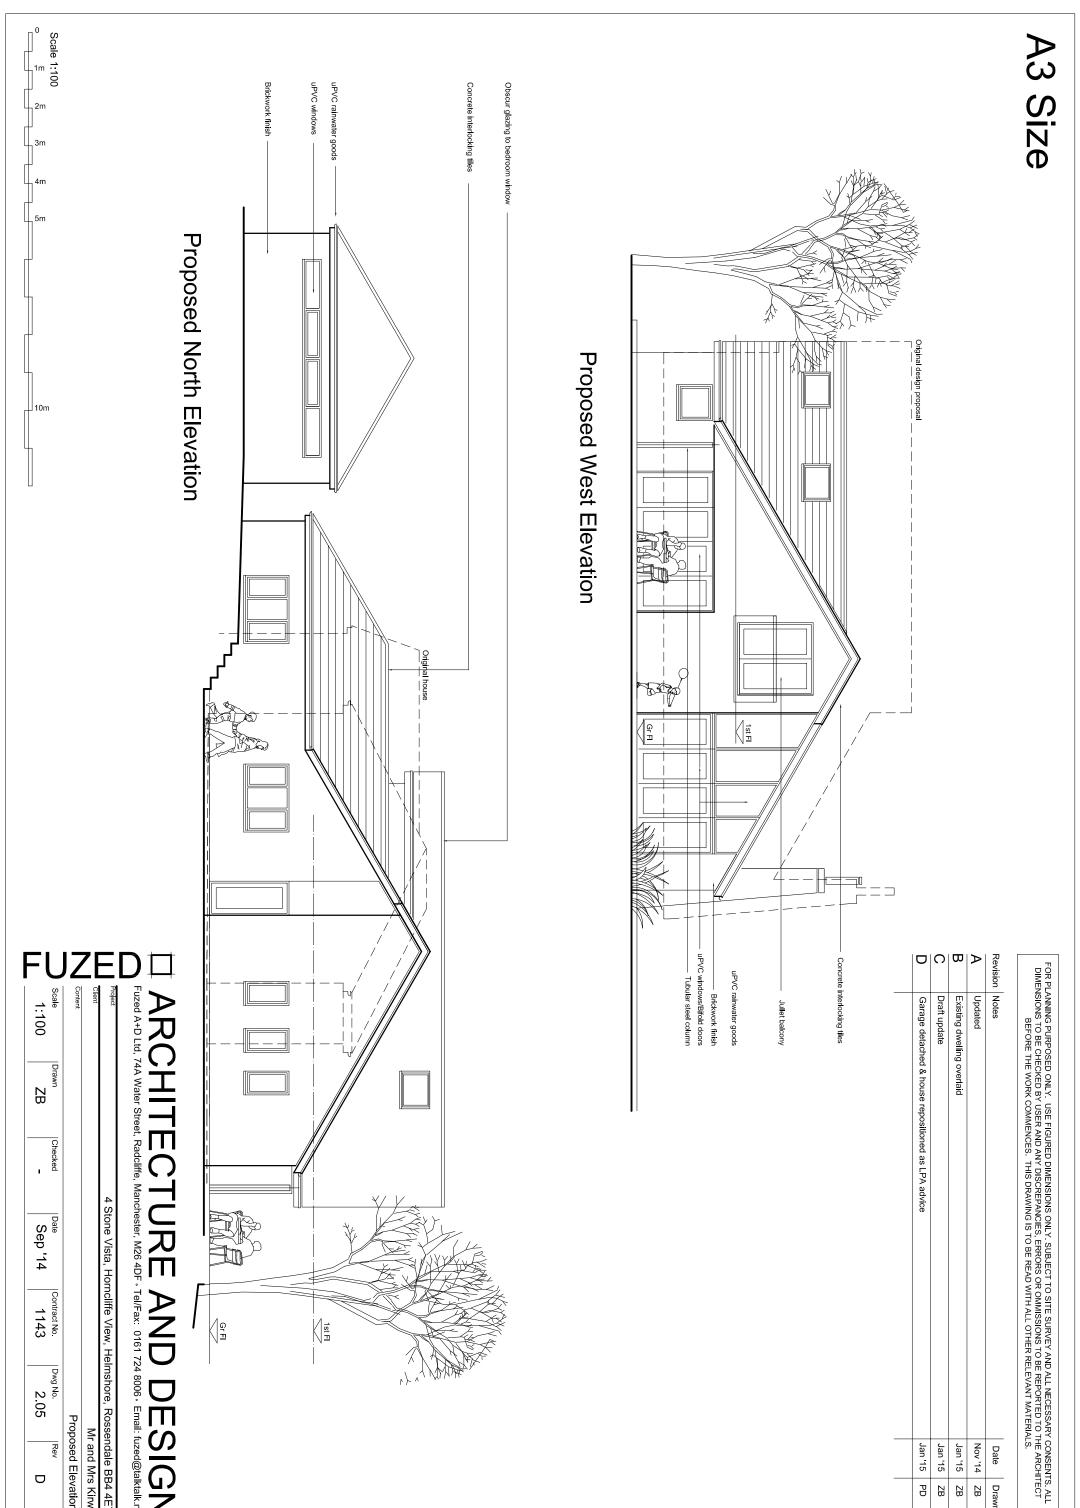

| Sep '14                    |                     |                   | 4 Stone Vi                                                    |  |
|----------------------------|---------------------|-------------------|---------------------------------------------------------------|--|
| Cor                        |                     |                   | sta, Horncliff                                                |  |
| Contract No.               |                     |                   | e View, Heln                                                  |  |
| <sup>Dwg No.</sup><br>2.04 | Prop                | M                 | ıshore, Rosse                                                 |  |
| D                          | Proposed Elevations | Mr and Mrs Kirwin | 4 Stone Vista, Horncliffe View, Helmshore, Rossendale BB4 4ET |  |

Manchester, M26 4DF • Tel/Fax: 0161 724 8006 • Email: fuzed@talktalk.net

| Sep '14              | , Manchester, M26 4DF -<br>4 Stone Vista, Hor |   |        |                                        |  |
|----------------------|-----------------------------------------------|---|--------|----------------------------------------|--|
| Contract No.<br>1143 | Tel/Fax: 016                                  |   | 1st FI |                                        |  |
| Dwg No.<br>2.05      | 1 724 8006 · Email:<br>Helmshore, Rosse       | 1 |        | AT A A A A A A A A A A A A A A A A A A |  |
| Rev D                | Email: fuzed@talktalk.net                     |   |        |                                        |  |