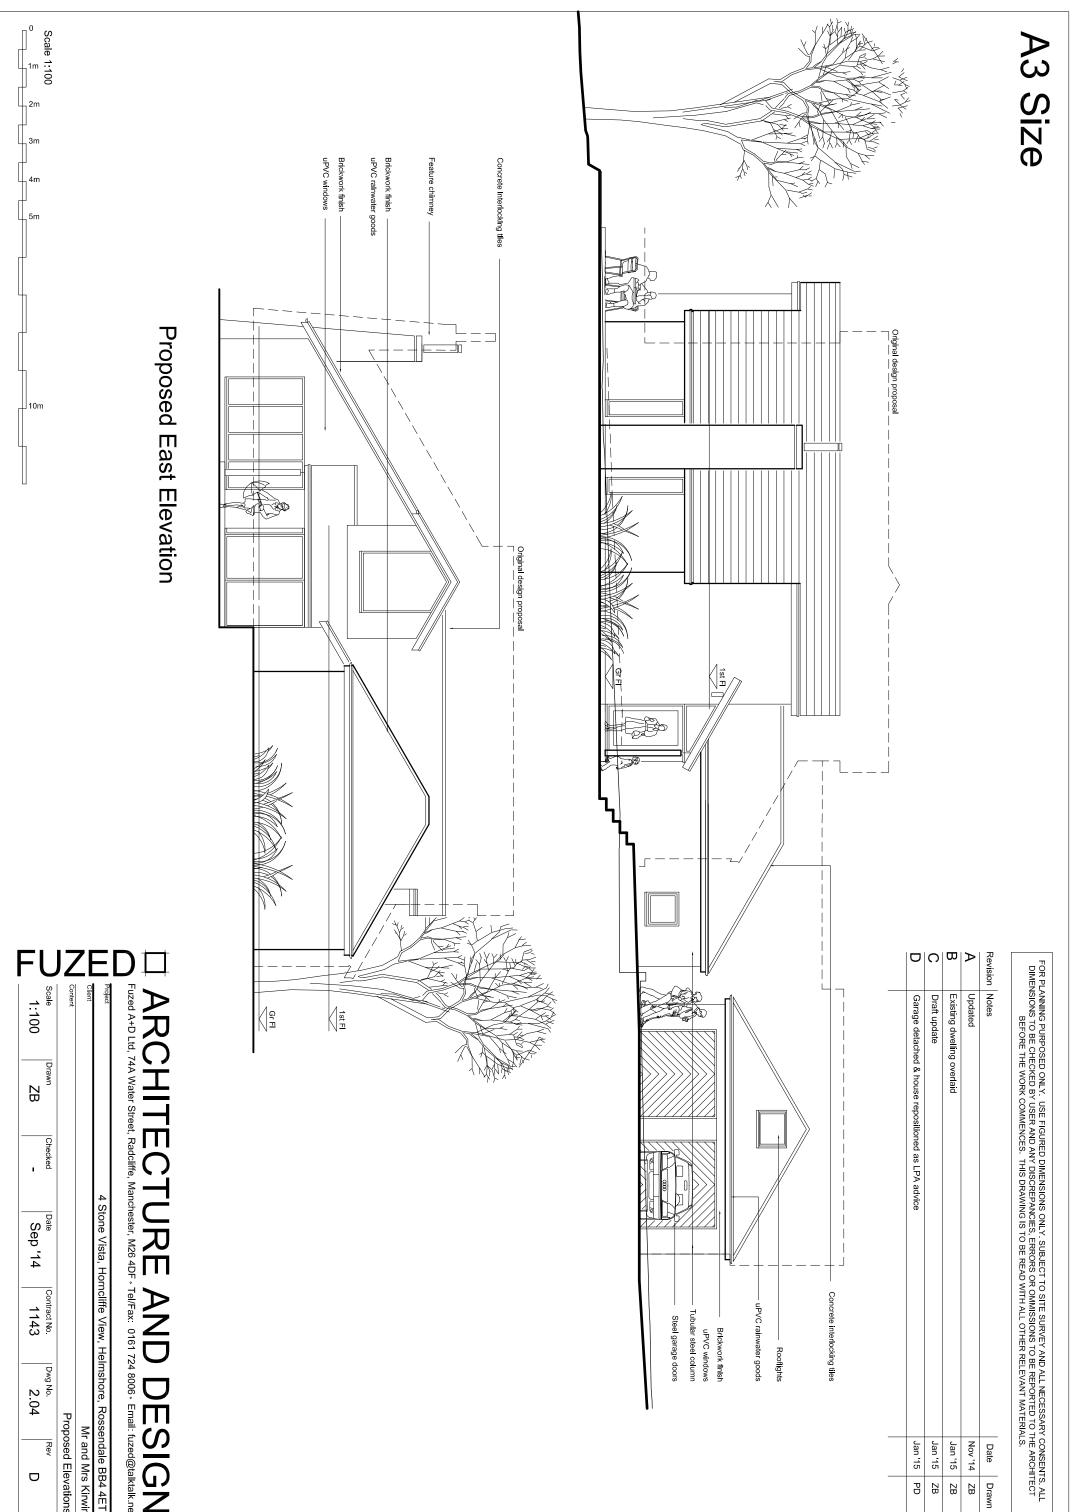

| Sep '14                    |                     |                   | 4 Stone Vi                                                    |  |
|----------------------------|---------------------|-------------------|---------------------------------------------------------------|--|
| Cor                        |                     |                   | sta, Horncliff                                                |  |
| Contract No.               |                     |                   | e View, Heln                                                  |  |
| <sup>Dwg No.</sup><br>2.04 | Prop                | M                 | ıshore, Rosse                                                 |  |
| D                          | Proposed Elevations | Mr and Mrs Kirwin | 4 Stone Vista, Horncliffe View, Helmshore, Rossendale BB4 4ET |  |

Manchester, M26 4DF • Tel/Fax: 0161 724 8006 • Email: fuzed@talktalk.net

| Sep '14              | , Manchester, M26 4DF -<br>4 Stone Vista, Hor |   |        |                                        |  |
|----------------------|-----------------------------------------------|---|--------|----------------------------------------|--|
| Contract No.<br>1143 | Tel/Fax: 016                                  |   | 1st FI |                                        |  |
| Dwg No.<br>2.05      | 1 724 8006 · Email:<br>Helmshore, Rosse       | 1 |        | AT A A A A A A A A A A A A A A A A A A |  |
| Rev D                | Email: fuzed@talktalk.net                     |   |        |                                        |  |