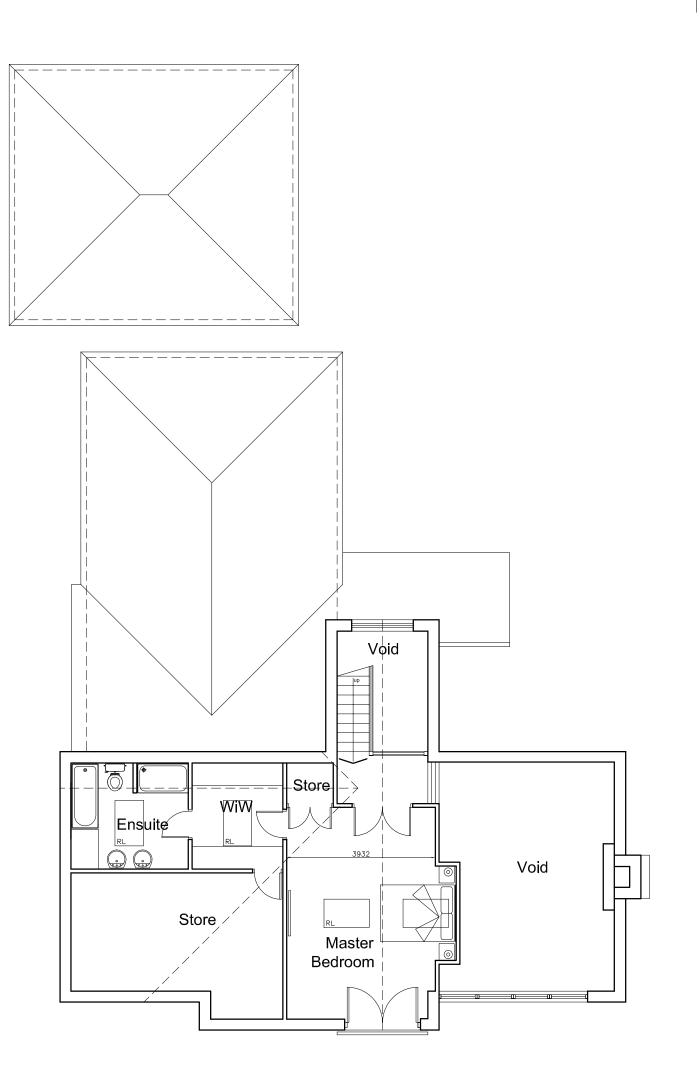

## ARCHITECTURE AND DESIGN Fuzed A+D Ltd, 74A Water Street, Radcliffe, Manchester, M26 4DF • Tel/Fax: 0161 724 8006 • Email: fuzed@talktalk.net

| Project |       |       |    |         |   |      |         |              |      |         | 4 Stone Vi | sta, Horncli | ffe View, Helr | nshore, Rossend | ale BB4 4ET    |
|---------|-------|-------|----|---------|---|------|---------|--------------|------|---------|------------|--------------|----------------|-----------------|----------------|
| Client  |       |       |    |         |   |      |         |              |      |         |            |              |                | Mr a            | nd Mrs Kirwin  |
| Content |       |       |    |         |   |      |         |              |      |         |            |              |                | Proposed 7      | 1st Floor Plan |
| Scale   | 1:100 | Drawn | ZB | Checked | - | Date | Nov '14 | Contract No. | 1143 | Dwg No. | 2.03       | Rev          | С              | Paper size      | A3             |