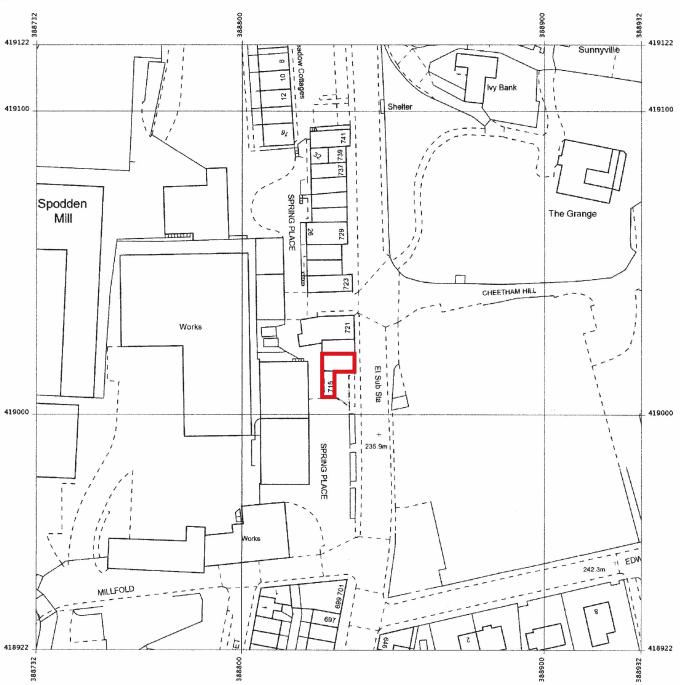

Produced 11 Jul 2014 from the Ordnance Survey National Geographic Database and incorporating surveyed revision available at this date. Reproduction in whole or part is prohibited without the prior permission of Ordnance Survey. © Crown Copyright 2014.

Ordnance Survey and the OS Symbol are registered trademarks of Ordnance Survey, the national mapping agency of Great Britain.

The representation of a road, track or path is no evidence of a right of way. The representation of features as lines is no evidence of a property boundary.

Supplied by: **Stanfords 11 Jul 2014** Stanfords Ordnance Survey Partner Licence: 100035409 Order Licence Reference: 01733906 Centre coordinates: 388832 419022

719, Market St, Whitworth, Rochdale OL12 8LD