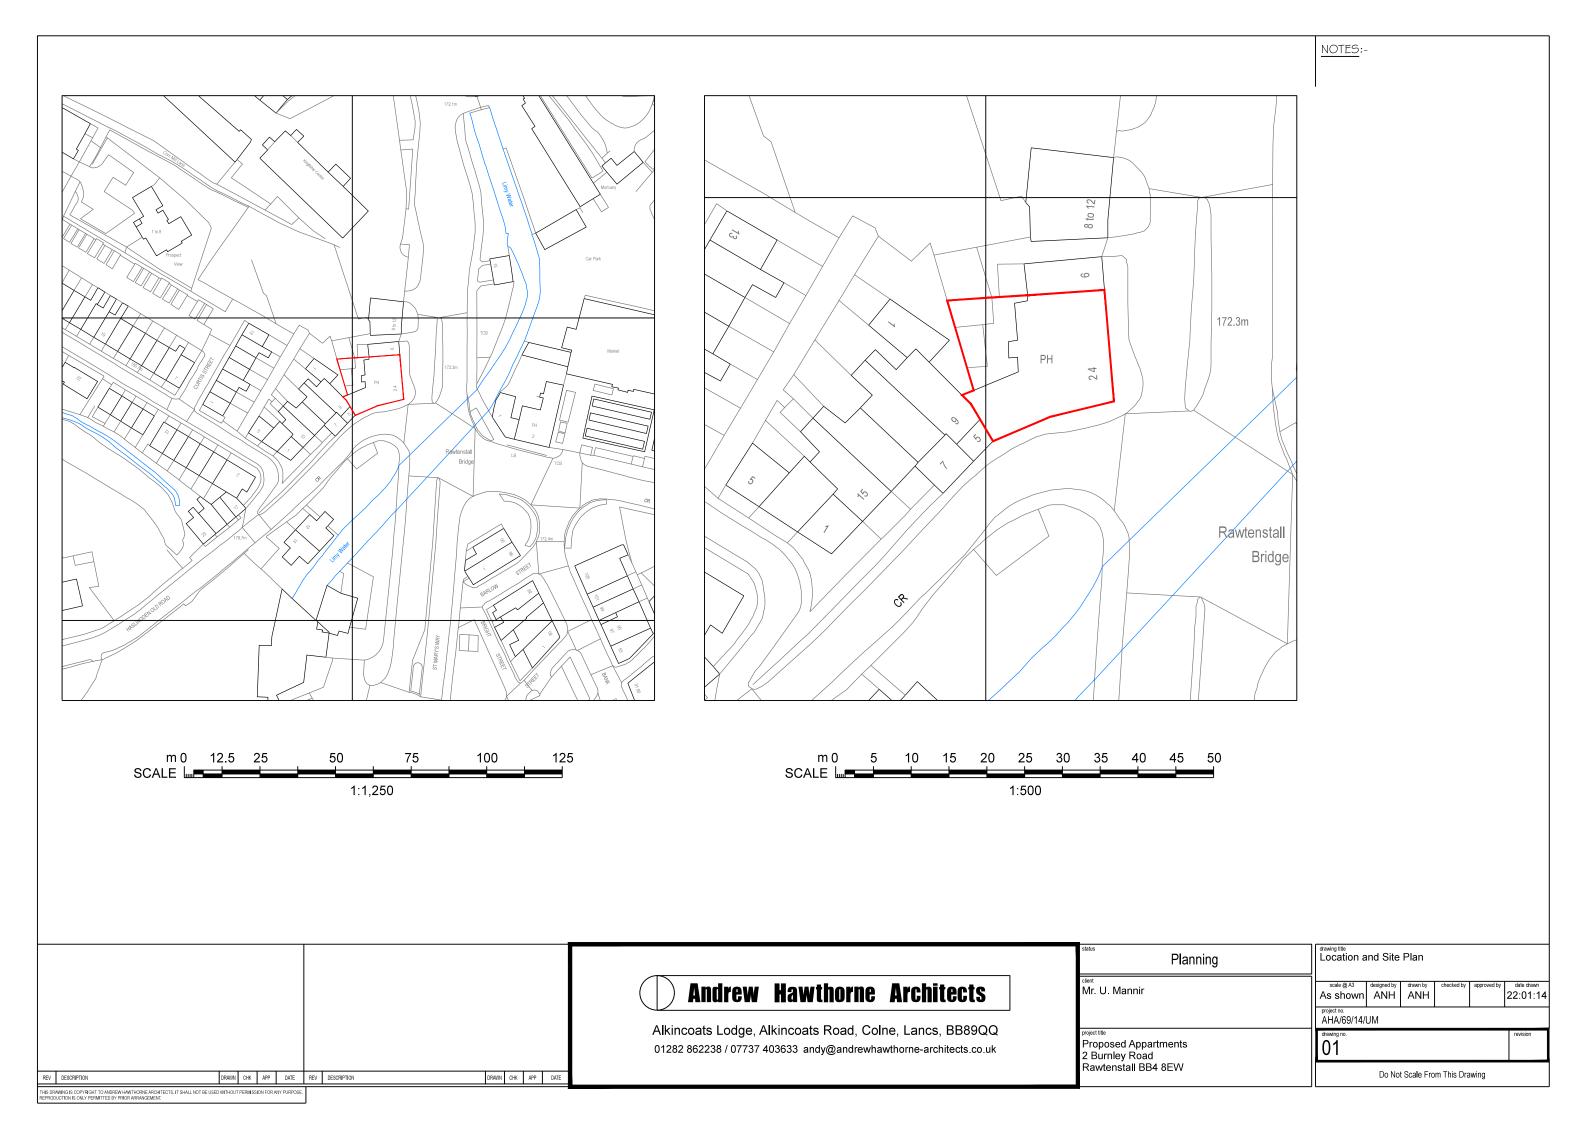

PROPOSED NORTH ELRUNTION

Ryf gaint 8

Bel point C

PROPOSED SOUTH ELEVATION

SCALE 1:100

Ref point C

nt A

-

## SCALE 1:100