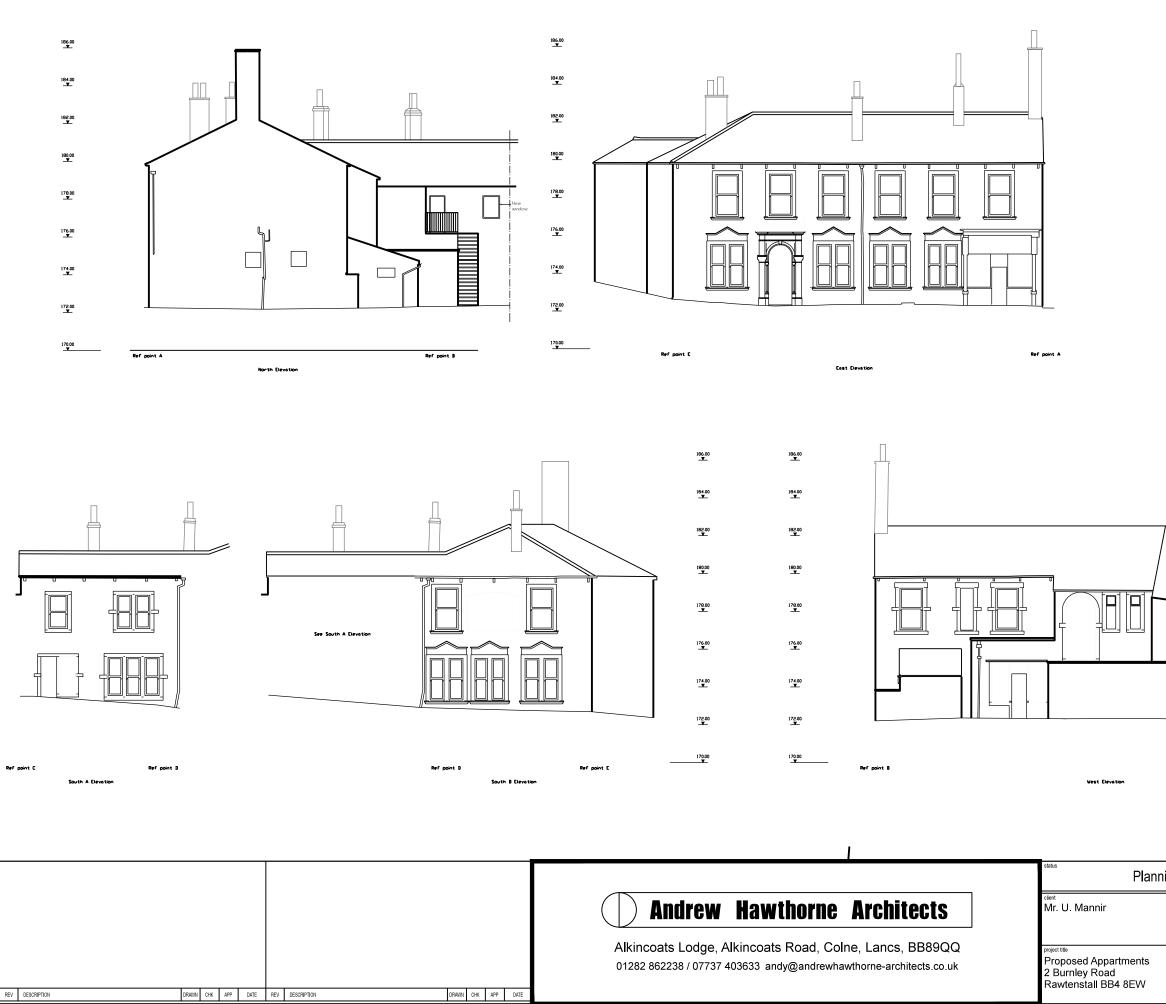

PROPOSED NORTH ELRUNTION

Ryf gaint 8

Bel point C

PROPOSED SOUTH ELEVATION

SCALE 1:100

Ref point C

nt A

-

## SCALE 1:100