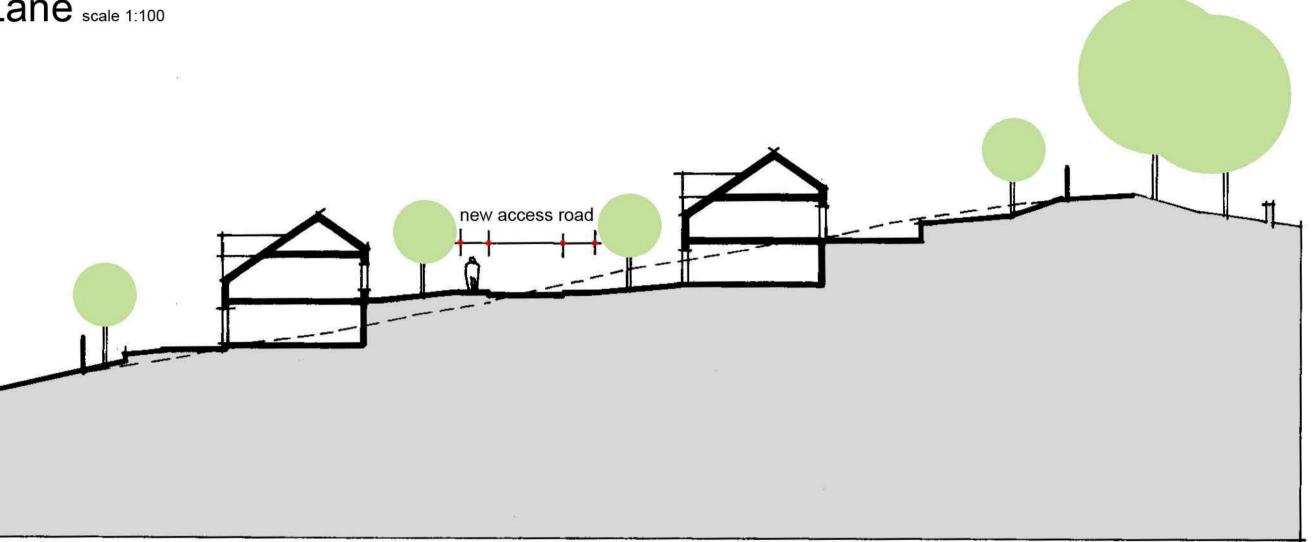

Elevation D to Greensnook Lane scale 1:100

Existing site section CC scale 1:250