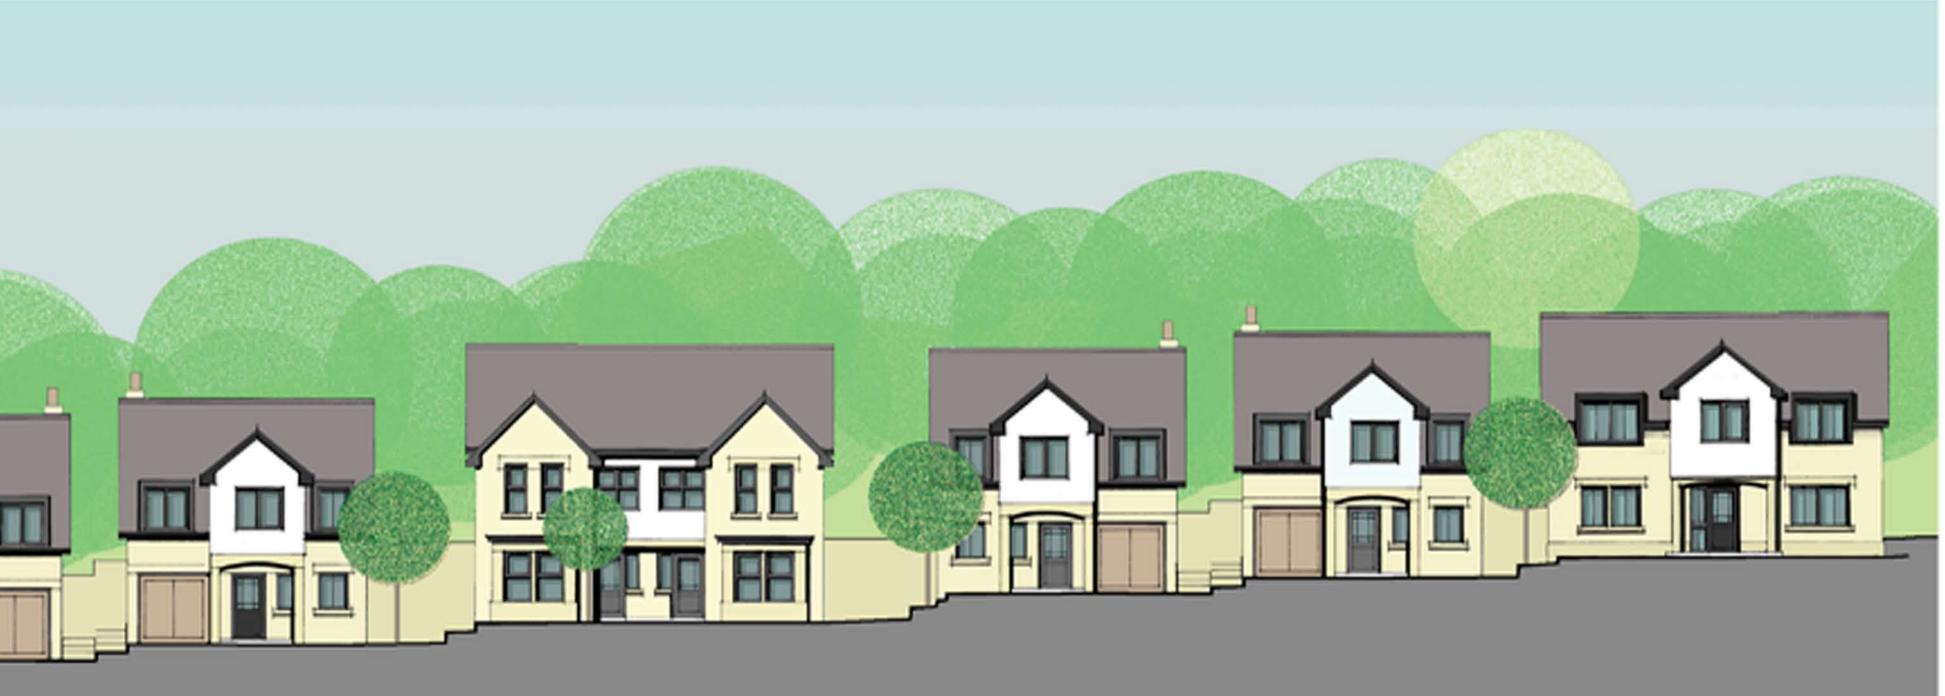

### street elevation 1 scale 1:100

## nicol thomas

| Client: B & E Bo                |               |    |    |           |
|---------------------------------|---------------|----|----|-----------|
|                                 | ook Lane, Bac |    |    |           |
| Drawing title: Stre             | et Elevations | 1  |    |           |
| Drawing Number:<br>(Job number) | M3330         | ΡL | 13 | Revision: |
| Scale: 1:100 at                 | A1            |    |    |           |
| Date: June 201                  | 3             |    |    |           |
| Drawn by/ checked b             | y: GRF        |    |    |           |