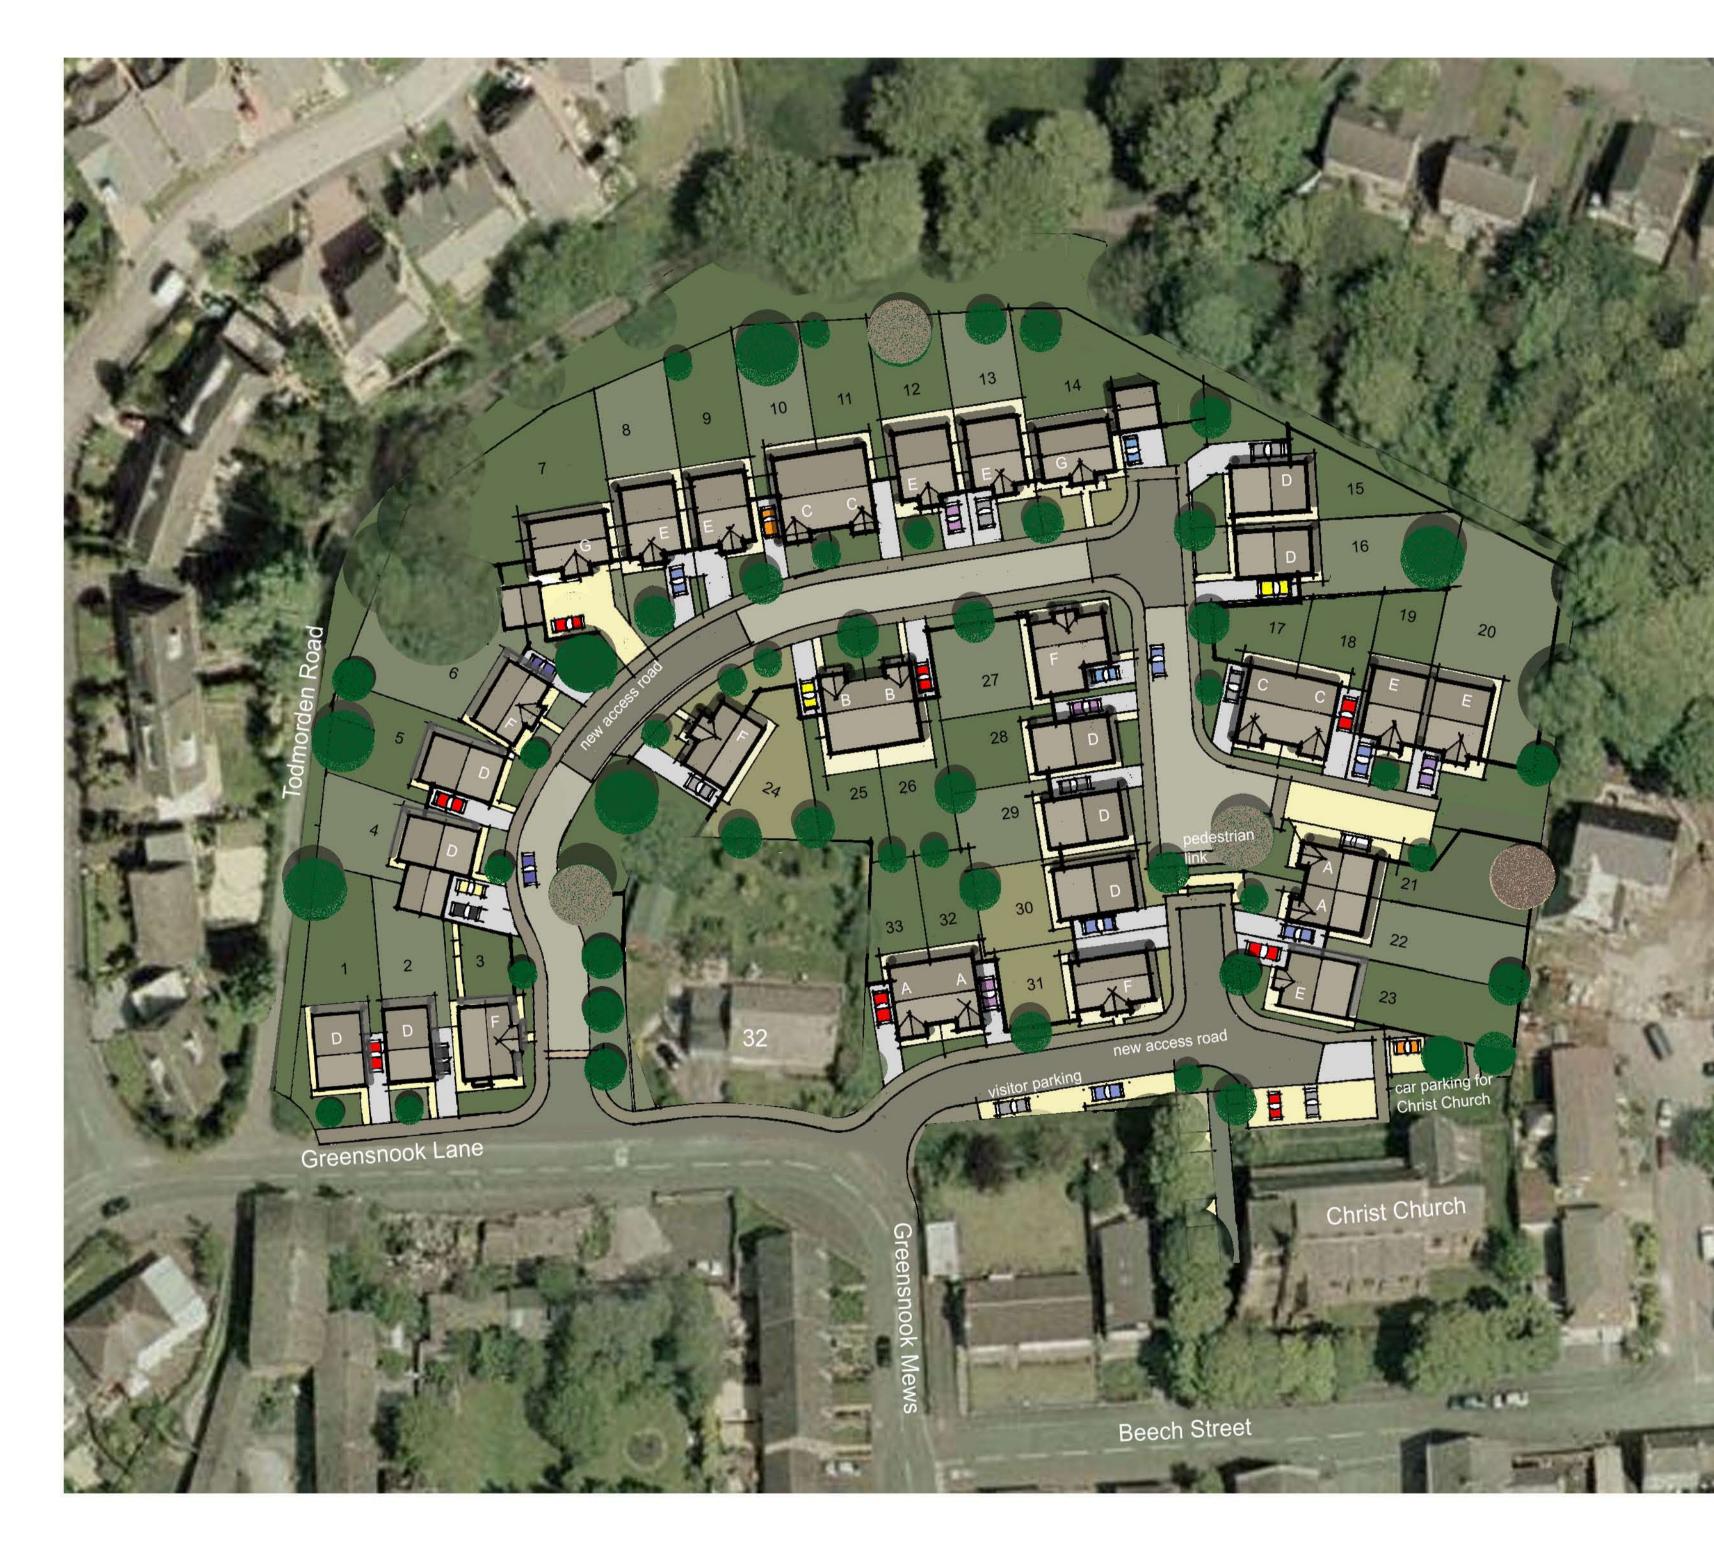

## site layout scale 1:500

| Revision | Date     | Details                                        |
|----------|----------|------------------------------------------------|
| а        | oct 2013 | Layout revisions to suit Planning comments GRF |
| b        | oct 2013 | Plot levels added GRF                          |
| С        | may 2014 | Schedule of accomodation amended ALH           |
|          | -        |                                                |
|          |          |                                                |
|          |          |                                                |
|          |          |                                                |

## schedule of accommodation

| А | 3 bedroom house | 90  | 968  | 4 |
|---|-----------------|-----|------|---|
| В | 3 bedroom house | 92  | 988  | 2 |
| С | 3 bedroom house | 92  | 988  | 4 |
| D | 4 bedroom house | 108 | 1162 | 9 |
| Е | 4 bedroom house | 108 | 1162 | 7 |
| F | 4 bedroom house | 114 | 1225 | 5 |
| G | 4 bedroom house | 130 | 1400 | 2 |
|   |                 |     |      |   |

#### total no dwellings

car parking: 200% minimum Christ Church 9no spaces visitor 4no spaces

33

| Client: B & E BC                |                 |                                       |    |                |
|---------------------------------|-----------------|---------------------------------------|----|----------------|
| Job: Greensn                    | ook Lane, Bac   | up                                    |    |                |
| Drawing title: Prop             | osed site layou | ut                                    | 1  |                |
| Drawing Number:<br>(Job number) | M3330           | PL                                    | 03 | Revision:<br>C |
| Scale: 1:500 at                 | A1              | i i i i i i i i i i i i i i i i i i i |    |                |
| Date: June 201                  | 3               |                                       |    |                |
| Drawn by/ checked l             | by: GRF         |                                       |    |                |