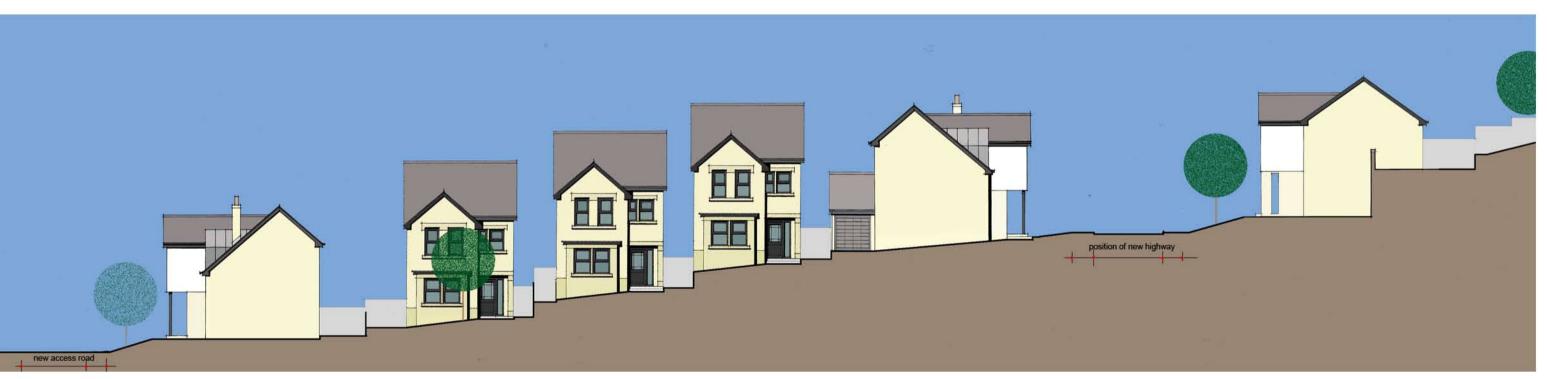

### street elevation 1 scale 1:100

## nicol thomas

| Client: B & E Bo                |               |    |    |           |
|---------------------------------|---------------|----|----|-----------|
|                                 | ook Lane, Bac |    |    |           |
| Drawing title: Stre             | et Elevations | 1  |    |           |
| Drawing Number:<br>(Job number) | M3330         | ΡL | 13 | Revision: |
| Scale: 1:100 at                 | A1            |    |    |           |
| Date: June 201                  | 3             |    |    |           |
| Drawn by/ checked b             | y: GRF        |    |    |           |