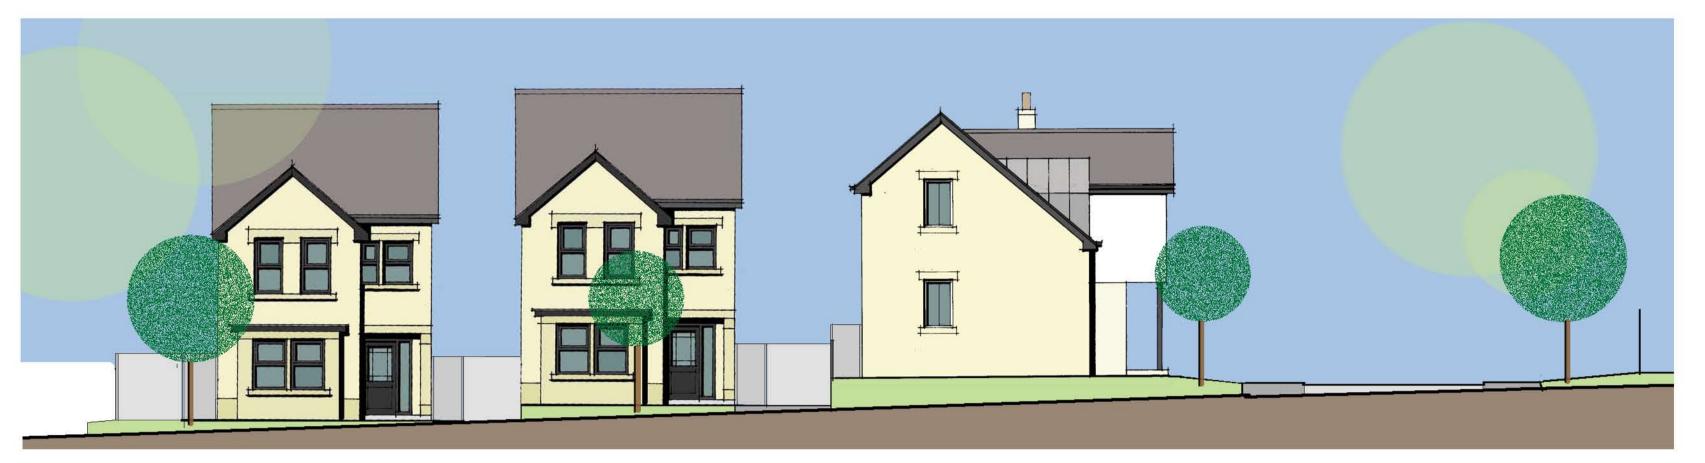

### street elevation 2 scale 1:200

Elevation D to Greensnook Lane scale 1:100

Existing site section CC scale 1:250