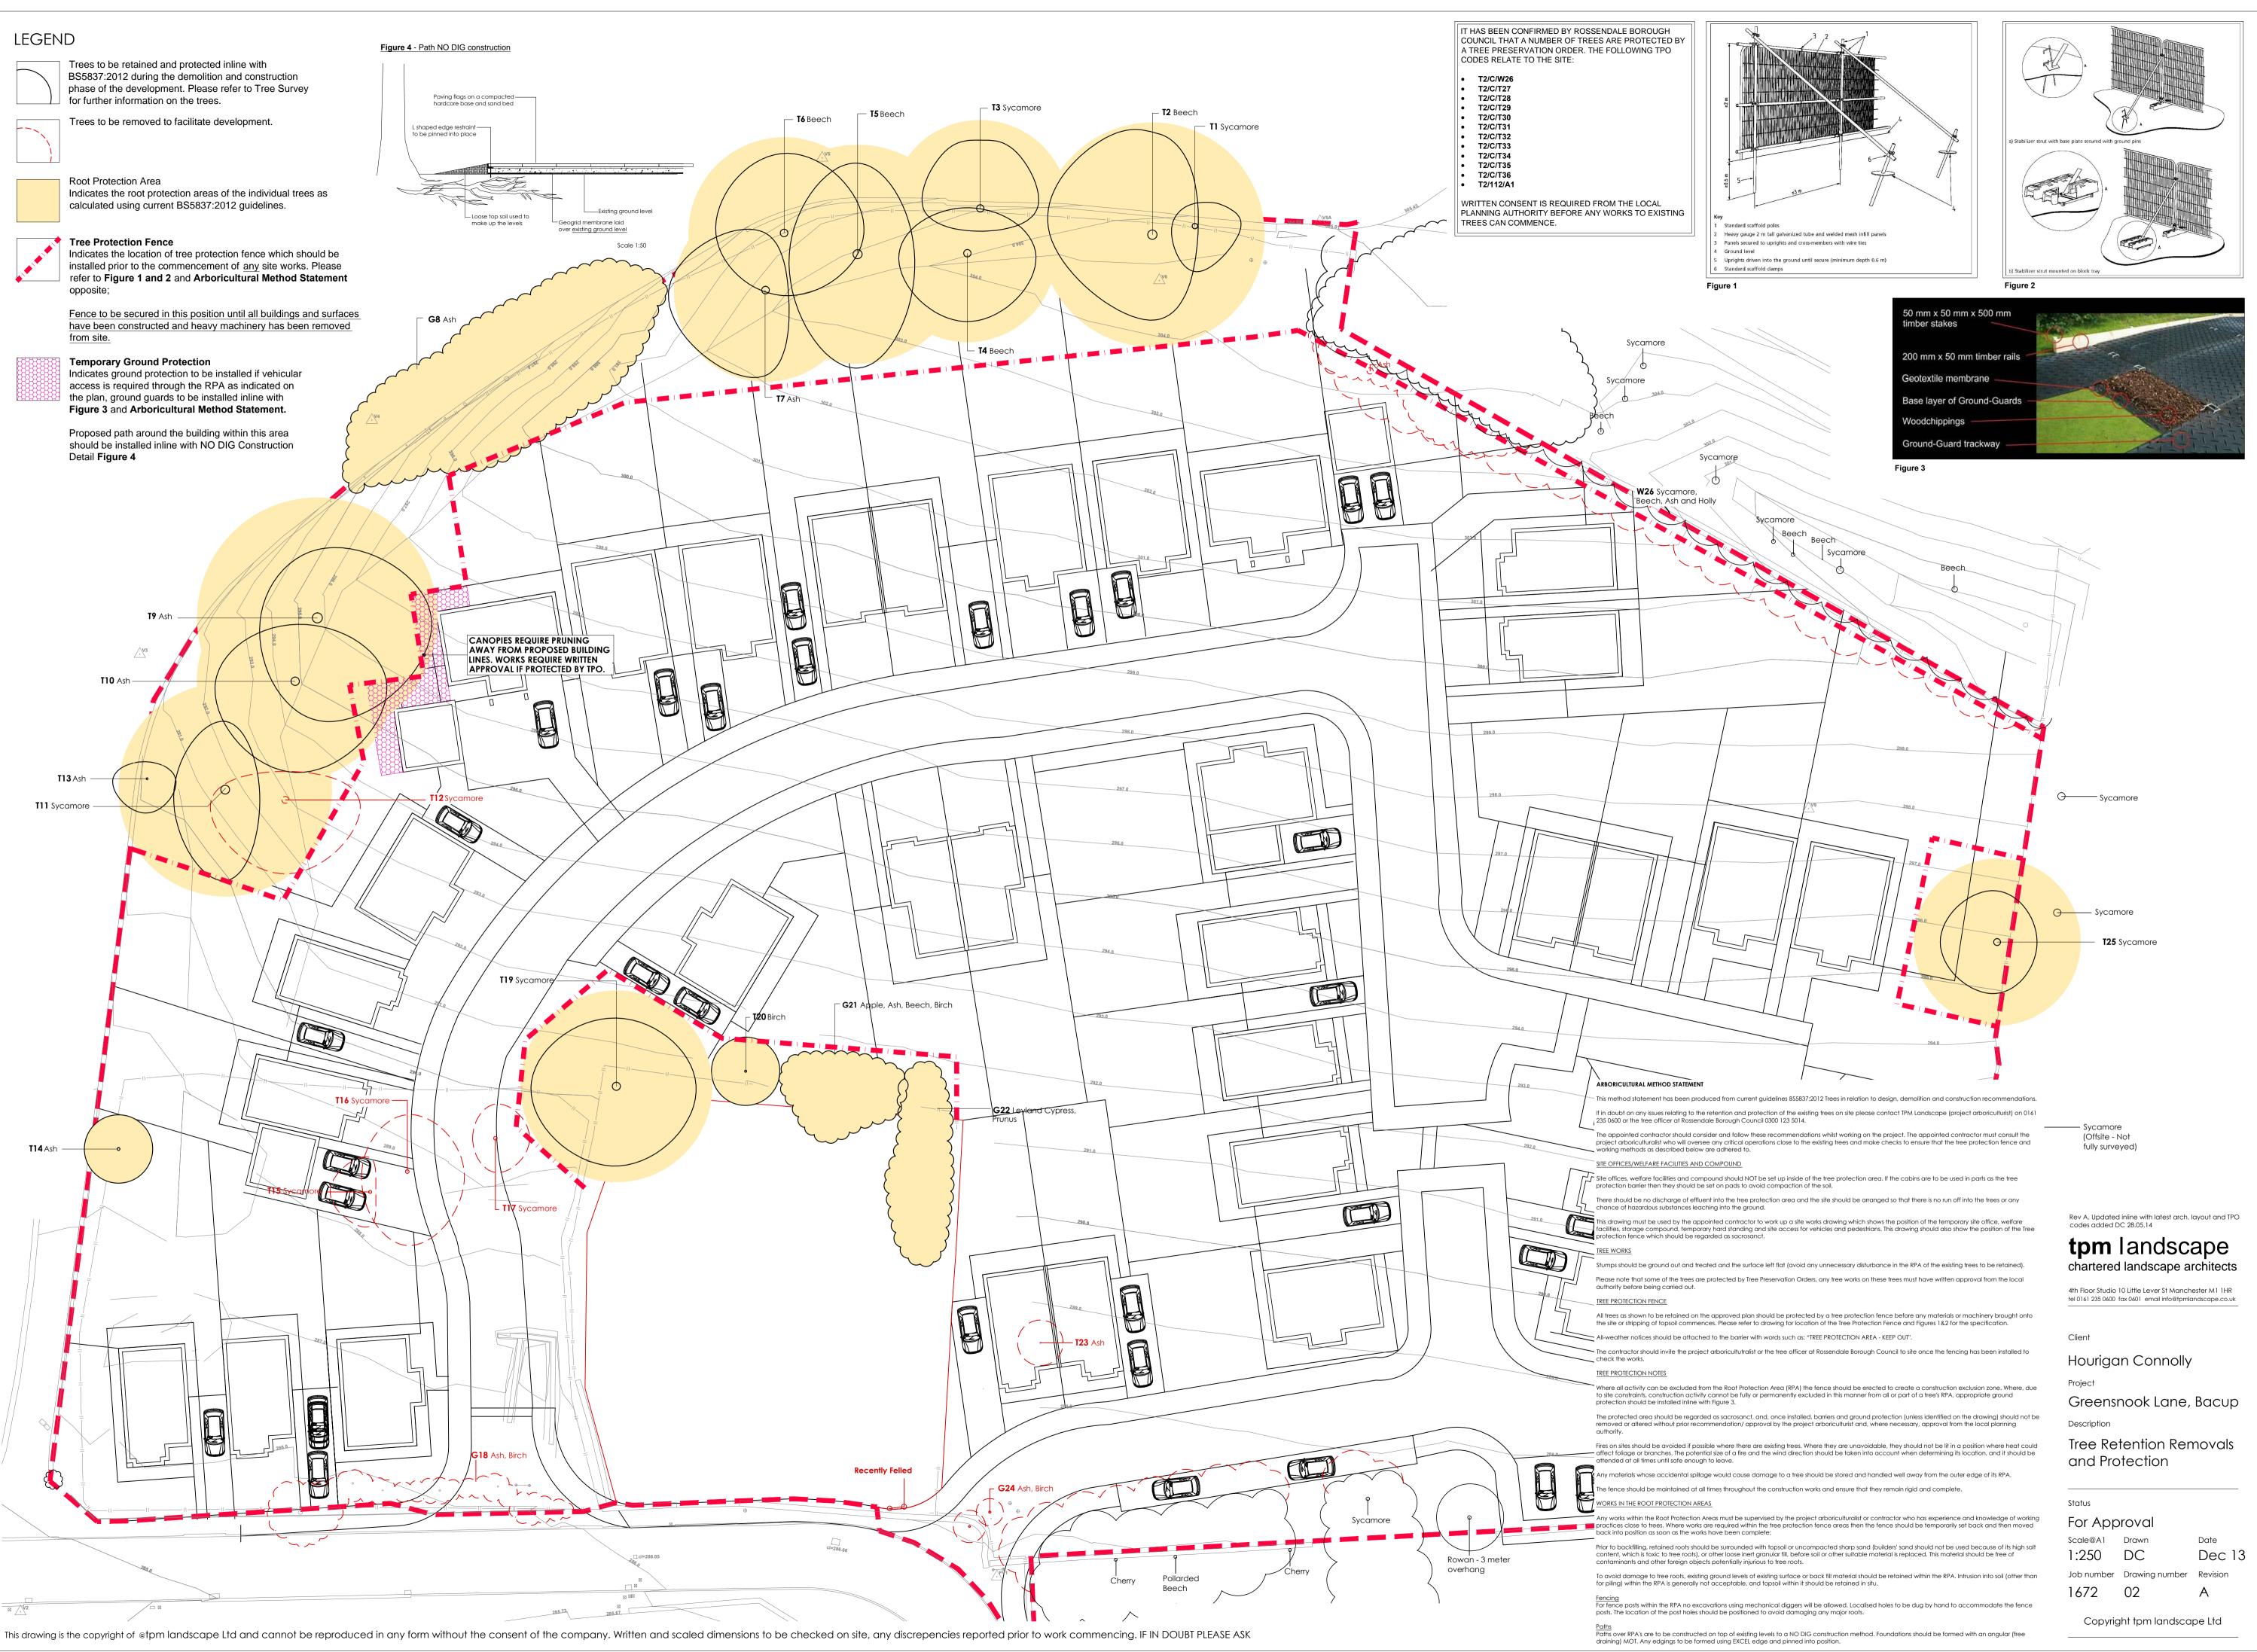

works. This drawing and its design is the nas Ltd and may not be reproduced in any form whatsoever without their prior express written consent.









## nicol thomas

| Client: B & E Bo                | ys             |       |    |           |
|---------------------------------|----------------|-------|----|-----------|
| Job: Greensno                   | ook Lane, Bac  | up    |    |           |
| Drawing title: Prop             | oosed site sec | tions |    |           |
| Drawing Number:<br>(Job number) | M3330          | PL    | 12 | Revision: |
| Scale: 1:250 at /               | <u>م</u> ا (   |       |    | 2         |
| Date: June 201                  | 3              |       |    |           |
| Drawn by/ checked b             | y: GRF         |       |    |           |