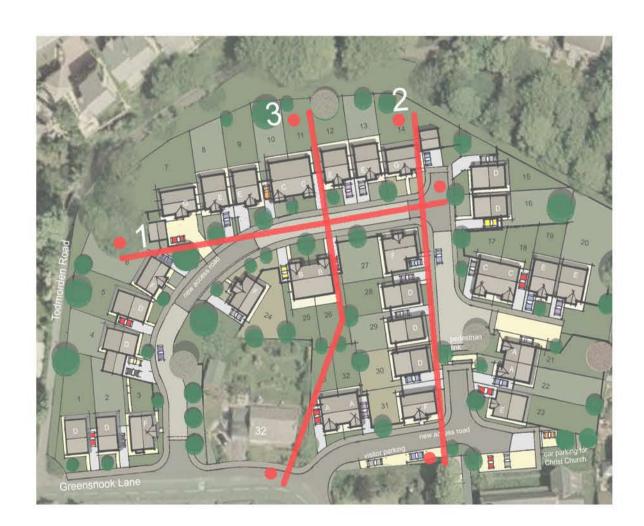

### nicol thomas

| Client: B & E B<br>Job: Greens  |        |    |    |          |
|---------------------------------|--------|----|----|----------|
| Drawing title: LOC              |        |    |    | 23       |
| Drawing Number:<br>(Job number) | M3330  | PL | 15 | Revision |
| Scale: 1:1250                   |        |    |    |          |
| Date: nov 20'                   | 13     |    |    |          |
| Drawn by/ checked b             | y: GRF |    |    |          |

## site layout scale 1:500

| Revision | Date     | Details                                        |
|----------|----------|------------------------------------------------|
| а        | oct 2013 | Layout revisions to suit Planning comments GRF |
| b        | oct 2013 | Plot levels added GRF                          |
| С        | may 2014 | Schedule of accomodation amended ALH           |
|          | -        |                                                |
|          |          |                                                |
|          |          |                                                |
|          |          |                                                |