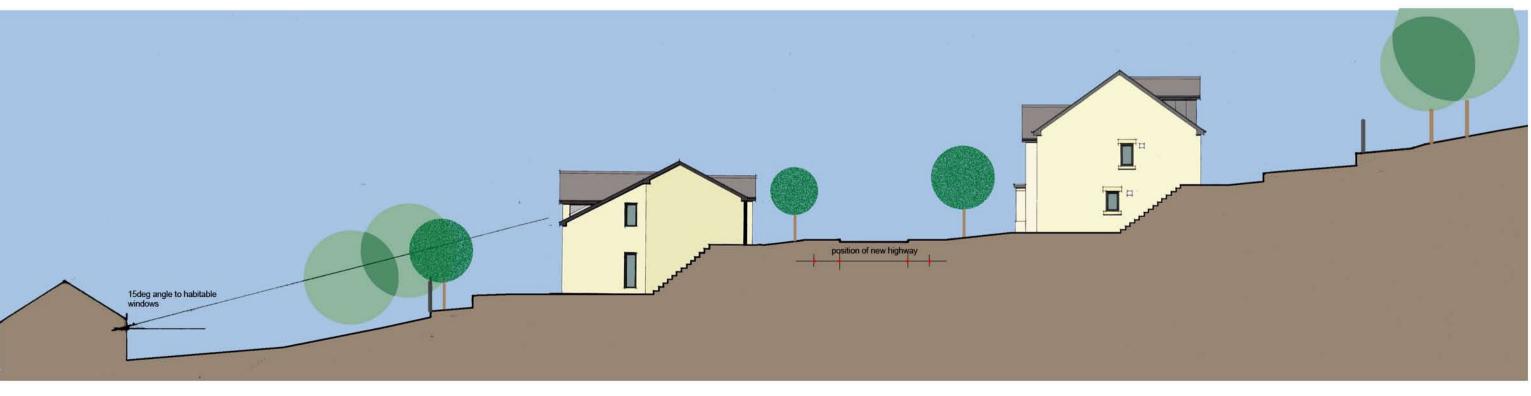

### street elevation 2 scale 1:200

### sectional elevation 3 scale 1:200

 tails
 nicol thomas

 architects
 project managers
 construction cost consultants
 CDM co-ordinators

 Registered in England and Wales. Reg No. 2140639
 Quality Assured to BS EN ISO 9001:1994 Certificate Number GB 4723

Elevation D to Greensnook Lane scale 1:100

Existing site section CC scale 1:250

## Existing site section BB scale 1:250

| Revision | Date | Details | nicol thomas                                             |
|----------|------|---------|----------------------------------------------------------|
|          |      |         | architects project mana<br>Registered in England and     |
|          | -4   |         | Quality Assured to BS EN IS                              |
| 5        | -    |         | Heyside House Blacksha                                   |
| р<br>С   |      |         | t:01706 290088 f:01706                                   |
|          |      |         | Also at Birmingham (Reg                                  |
|          |      |         | Do not scale from this dra                               |
|          |      |         | preparing production drawin<br>copyright of Nicol Thomas |
|          |      |         | without their prior express w                            |

## nicol thomas

| Client: B & E Bo                | ys             |       |    |           |
|---------------------------------|----------------|-------|----|-----------|
| Job: Greensno                   | ook Lane, Bac  | up    |    |           |
| Drawing title: Prop             | oosed site sec | tions |    |           |
| Drawing Number:<br>(Job number) | M3330          | PL    | 12 | Revision: |
| Scale: 1:250 at /               | <u>م</u> ا (   |       |    | 2         |
| Date: June 201                  | 3              |       |    |           |
| Drawn by/ checked b             | y: GRF         |       |    |           |