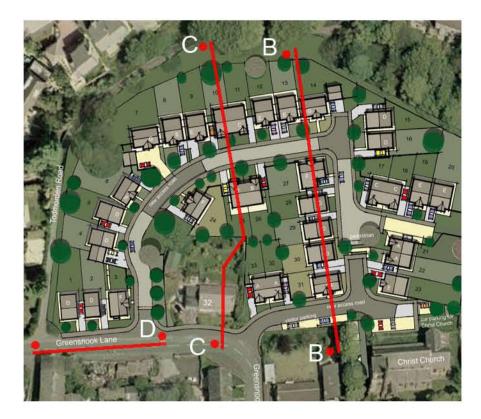

## site layout scale 1:500

| Revision | Date     | Details                                        |
|----------|----------|------------------------------------------------|
| а        | oct 2013 | Layout revisions to suit Planning comments GRF |
| b        | oct 2013 | Plot levels added GRF                          |
| С        | may 2014 | Schedule of accomodation amended ALH           |
|          | -        |                                                |
|          |          |                                                |
|          |          |                                                |
|          |          |                                                |

## schedule of accommodation

| А | 3 bedroom house | 90  | 968  | 4 |
|---|-----------------|-----|------|---|
| В | 3 bedroom house | 92  | 988  | 2 |
| С | 3 bedroom house | 92  | 988  | 4 |
| D | 4 bedroom house | 108 | 1162 | 9 |
| Е | 4 bedroom house | 108 | 1162 | 7 |
| F | 4 bedroom house | 114 | 1225 | 5 |
| G | 4 bedroom house | 130 | 1400 | 2 |
|   |                 |     |      |   |

#### total no dwellings

car parking: 200% minimum Christ Church 9no spaces visitor 4no spaces

33

| Client: B & E BC                |                 |                                       |    |                |
|---------------------------------|-----------------|---------------------------------------|----|----------------|
| Job: Greensn                    | ook Lane, Bac   | up                                    |    |                |
| Drawing title: Prop             | osed site layou | ut                                    | 1  |                |
| Drawing Number:<br>(Job number) | M3330           | PL                                    | 03 | Revision:<br>C |
| Scale: 1:500 at                 | A1              | i i i i i i i i i i i i i i i i i i i |    |                |
| Date: June 201                  | 3               |                                       |    |                |
| Drawn by/ checked l             | by: GRF         |                                       |    |                |