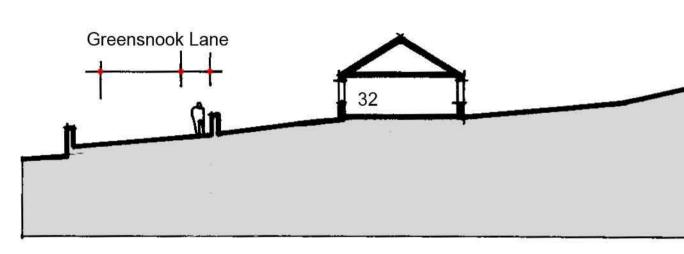

### sectional elevation 3 scale 1:200

 tails
 nicol thomas

 architects
 project managers
 construction cost consultants
 CDM co-ordinators

 Registered in England and Wales. Reg No. 2140639
 Quality Assured to BS EN ISO 9001:1994 Certificate Number GB 4723

## Existing site section BB scale 1:250

| Revision | Date | Details | nicol thomas                                             |
|----------|------|---------|----------------------------------------------------------|
|          |      |         | architects project mana<br>Registered in England and     |
|          | -4   |         | Quality Assured to BS EN IS                              |
| 5        | -    |         | Heyside House Blacksha                                   |
| р<br>С   |      |         | t:01706 290088 f:01706                                   |
|          |      |         | Also at Birmingham (Reg                                  |
|          |      |         | Do not scale from this dra                               |
|          |      |         | preparing production drawin<br>copyright of Nicol Thomas |
|          |      |         | without their prior express w                            |

## nicol thomas

| Client: B & E Bo                | ys             |       |    |           |
|---------------------------------|----------------|-------|----|-----------|
| Job: Greensno                   | ook Lane, Bac  | up    |    |           |
| Drawing title: Prop             | oosed site sec | tions |    |           |
| Drawing Number:<br>(Job number) | M3330          | PL    | 12 | Revision: |
| Scale: 1:250 at /               | <u>م</u> ا (   |       |    | 2         |
| Date: June 201                  | 3              |       |    |           |
| Drawn by/ checked b             | y: GRF         |       |    |           |