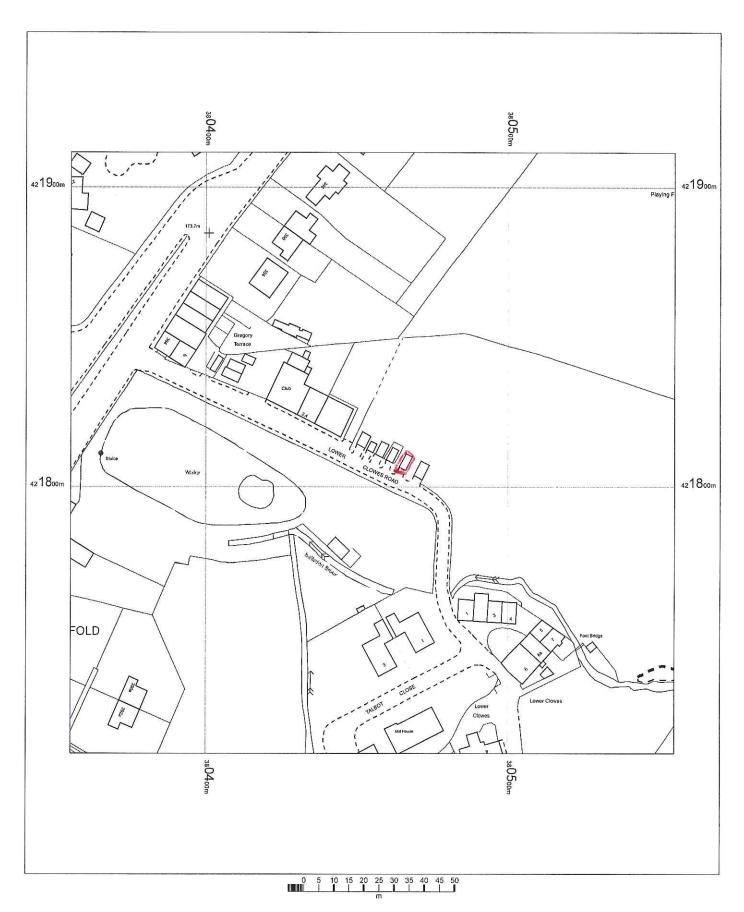

Garages Lower Clowes Road Rossendale BB4 6EN

OS MasterMap 1250/2500/10000 scale 10 August 2015, ID: MDP-00453952 www.malcolmhughes.co.uk

1:1250 scale print at A4, Centre: 380455 E, 421812 N

©Crown Copyright Ordnance Survey. Licence no. 100019980