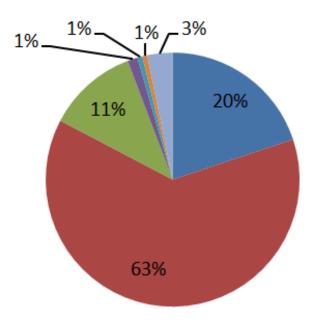

#### **Confirmed Bookings Only**

**Areas** 

Financial Year 2016/2017

### **Areas**

Financial Year 2015/2016

■ Rochdale ■ Whitworth ■ Bacup ■ Waterfoot ■ Bolton ■ Haslingden ■ Rawtenstall