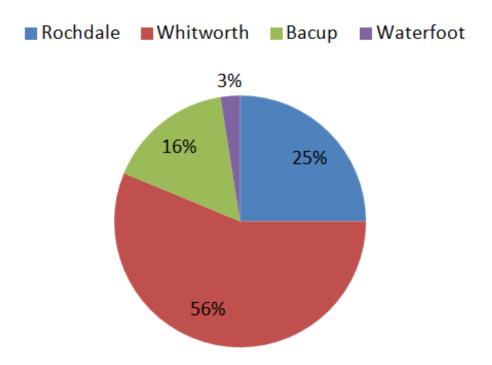

#### **Confirmed Bookings Only**

**Areas** 

Financial Year 2016/2017

### **Areas**

Financial Year 2015/2016

■ Rochdale ■ Whitworth ■ Bacup ■ Waterfoot ■ Bolton ■ Haslingden ■ Rawtenstall