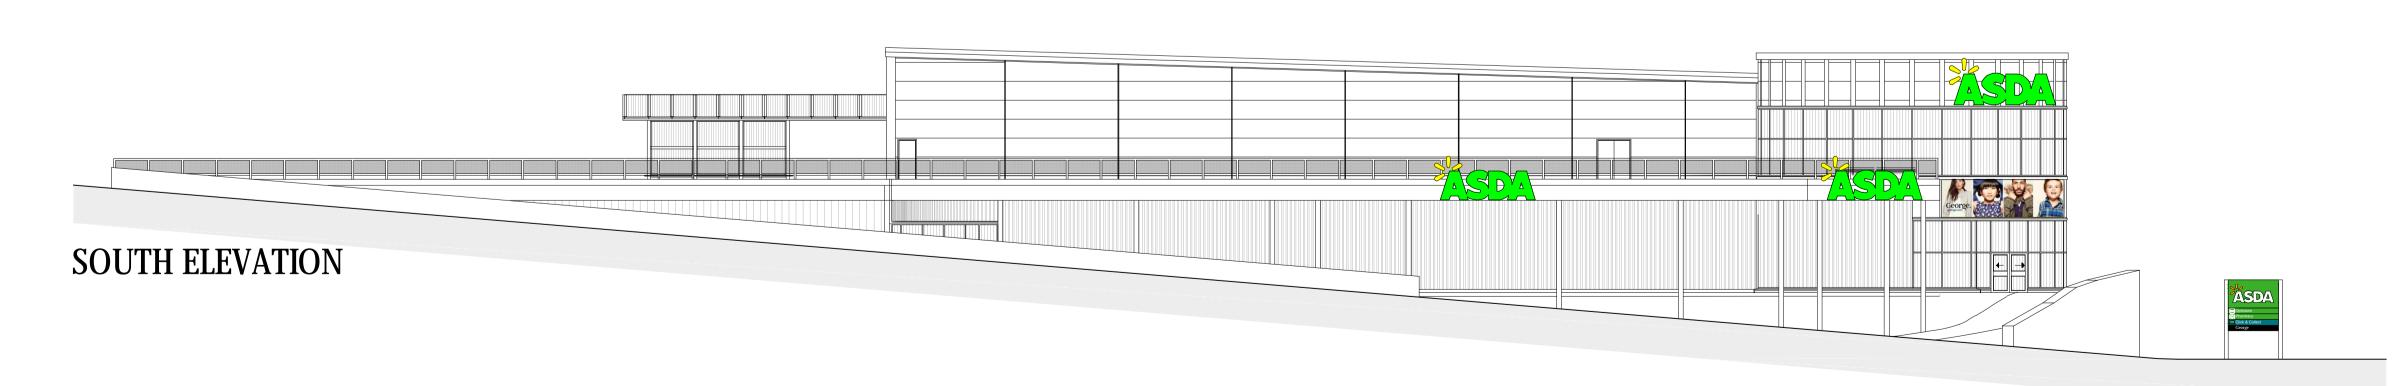

### **SOUTH ELEVATION** (SHEET 1 OF 2)

DRAWING STATUS

| PLANNING |            |         |       |  |
|----------|------------|---------|-------|--|
| DRAWN    | D.B        | CHECKED | S.J.S |  |
| SCALE    | 1:100 @ A3 |         |       |  |
| DATE     | JULY 2016  |         |       |  |