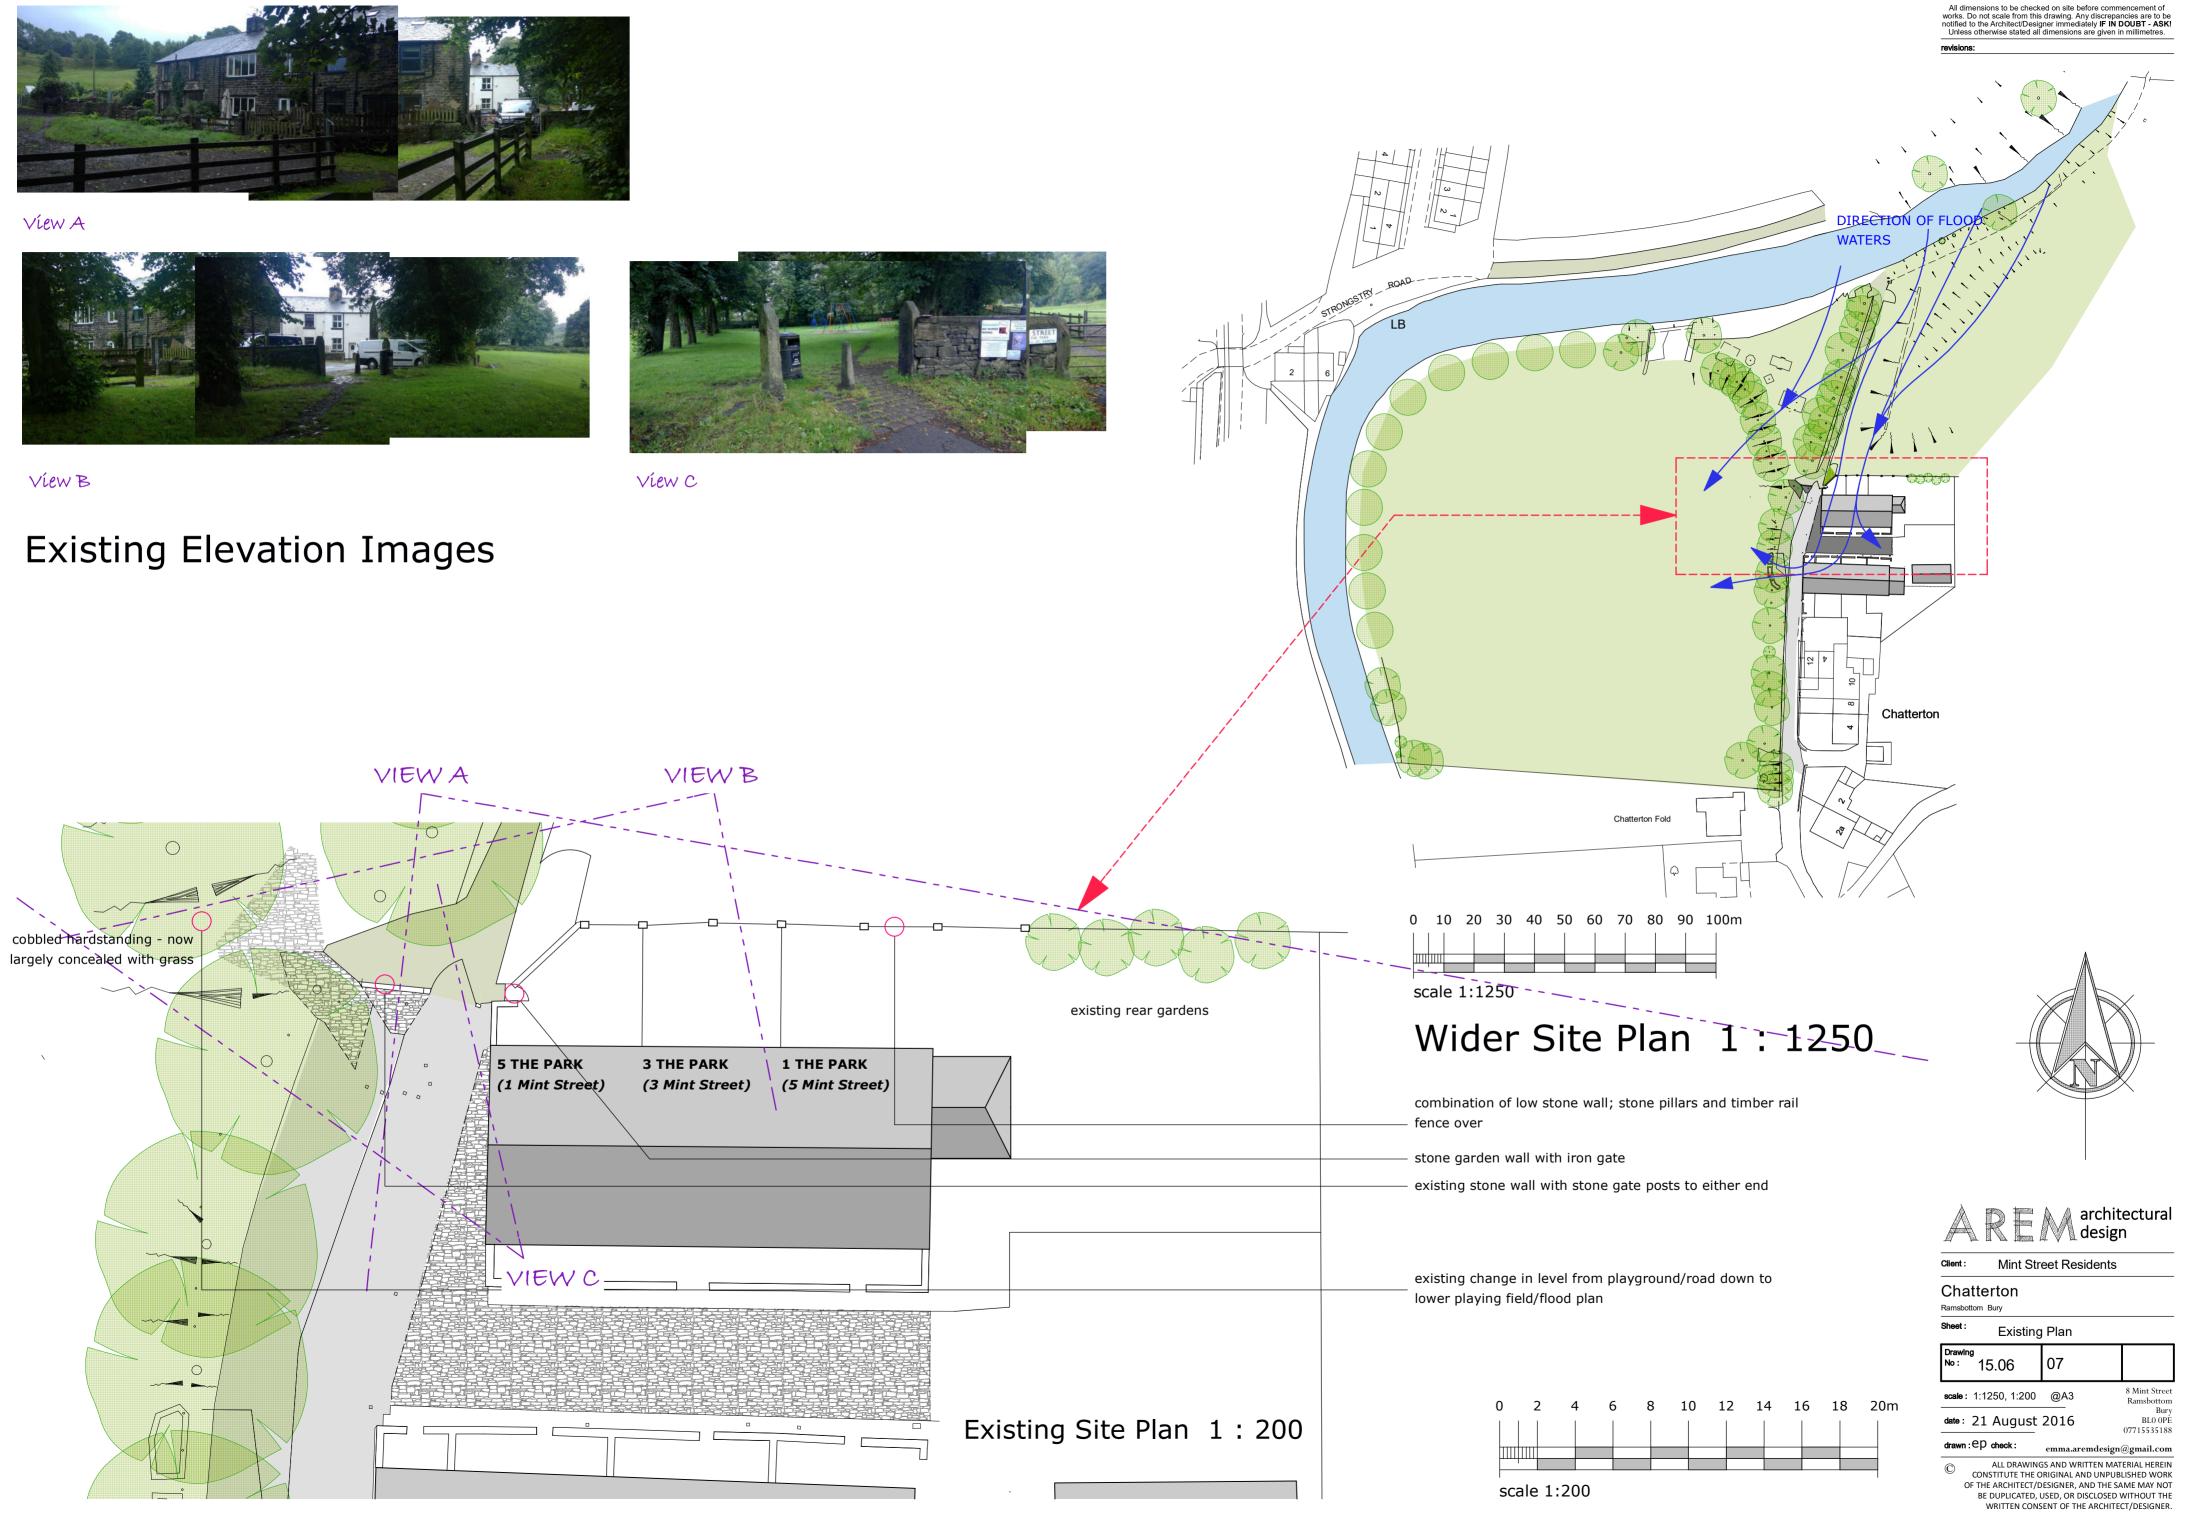

scale: 1:500

date: 11.08.16

drawn:<sub>ep</sub> check:

 $\bigcirc$ 

@A4

scale 1:500

All dimensions to be checked on site before commencement of works. Do not scale from this drawing. Any discrepancies are to be notified to the Architect/Designer immediately **IF IN DOUBT - ASK!** Unless otherwise stated all dimensions are given in millimetres.