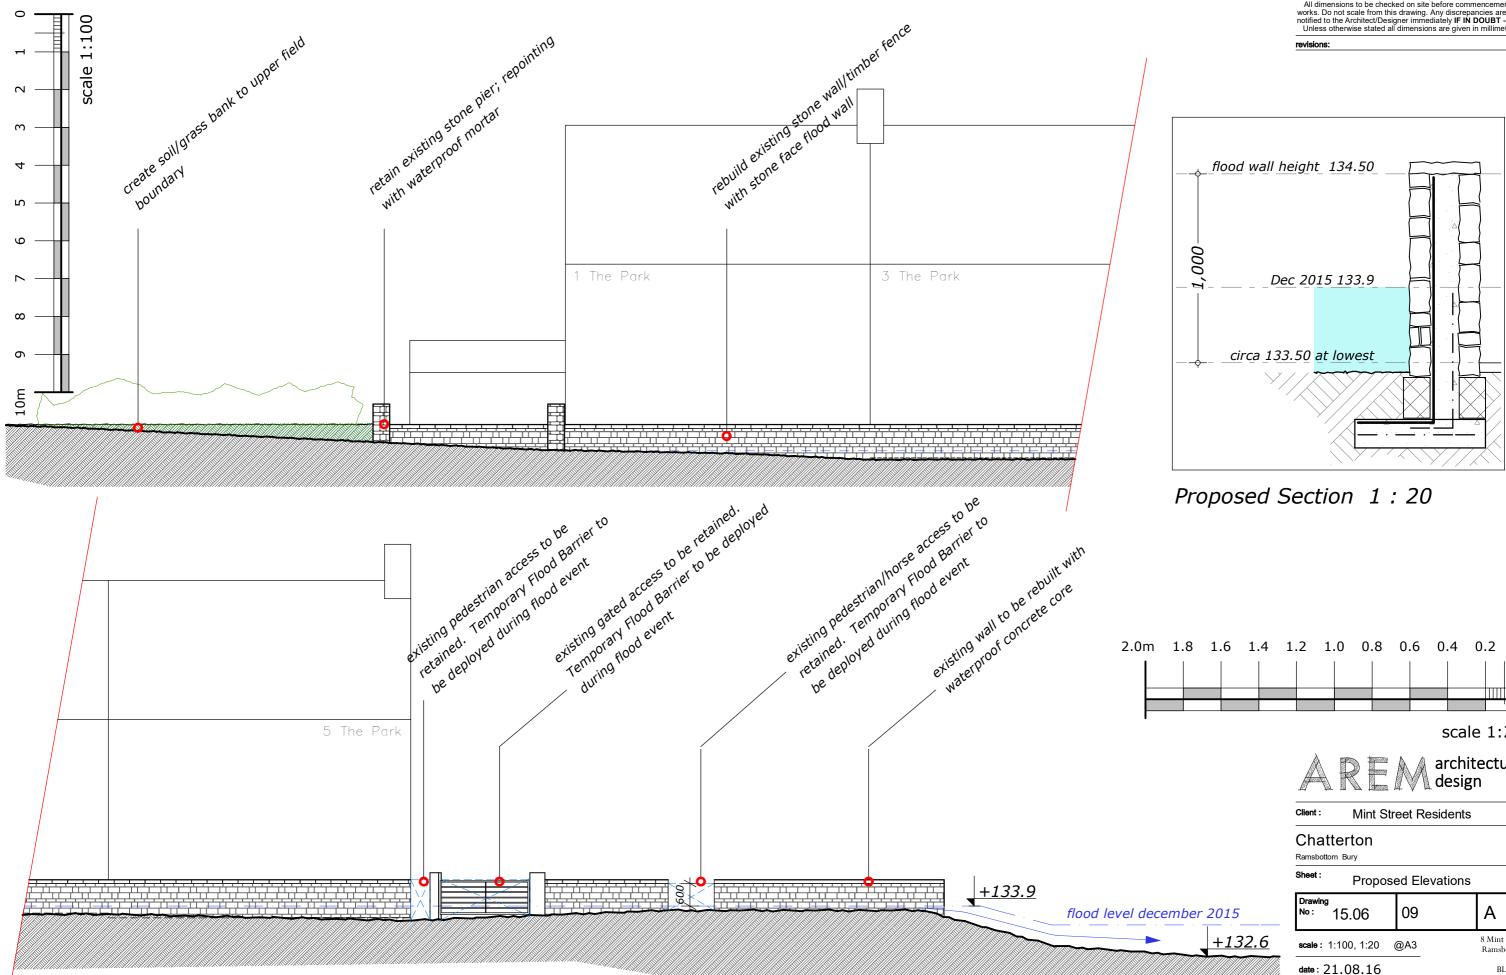

Proposed 'Street Scene' (north elevation; view from river) 1:100

All dimensions to be checked on site before commencement of works. Do not scale from this drawing. Any discrepancies are to be notified to the Architect/Designer immediately **IF IN DOUBT - ASKI** Unless otherwise stated all dimensions are given in millimetres.

| 1.8                                                                                                                                     | 1. | 6   | 1.  | 4              | 1.2                            | 1         | .0 0     | .8 | 0.                        | 6  | 0.4          | 0.2                         | 2 0                                         |
|-----------------------------------------------------------------------------------------------------------------------------------------|----|-----|-----|----------------|--------------------------------|-----------|----------|----|---------------------------|----|--------------|-----------------------------|---------------------------------------------|
|                                                                                                                                         |    |     |     |                |                                |           |          |    |                           |    |              |                             |                                             |
|                                                                                                                                         |    |     |     |                |                                |           |          |    |                           |    | SCa          | ale 1                       | L:20                                        |
|                                                                                                                                         |    |     |     |                | A                              |           | R        |    |                           | EX | arch<br>desi |                             | tural                                       |
|                                                                                                                                         |    |     |     |                | Client : Mint Street Residents |           |          |    |                           |    |              |                             |                                             |
|                                                                                                                                         |    |     |     |                | Chatterton<br>Ramsbottom Bury  |           |          |    |                           |    |              |                             |                                             |
|                                                                                                                                         |    |     |     |                | Sheet: Proposed Elevations     |           |          |    |                           |    |              |                             |                                             |
| ember                                                                                                                                   | 20 | 15  |     |                | Dra<br>No                      | wing<br>: | 15.06    | ;  | 0                         | 9  |              | A                           | <u>ــــــــــــــــــــــــــــــــــــ</u> |
|                                                                                                                                         | +  | 132 | 2.0 | 6              | sca                            | le: 1     | :100, 1: | 20 | @A                        | .3 |              |                             | lint Street<br>msbottom                     |
|                                                                                                                                         |    |     |     | date: 21.08.16 |                                |           |          |    |                           |    | 077          | Bury<br>BL0 0PE<br>15535188 |                                             |
| 116311631163116311631163116311                                                                                                          |    |     |     |                | drawn :ep check :              |           |          |    | emma.aremdesign@gmail.com |    |              |                             |                                             |
| C ALL DRAWINGS AND WRITTEN MATERIAL HERI<br>CONSTITUTE THE ORIGINAL AND UNPUBLISHED WC<br>OF THE ARCHITECT/DESIGNER, AND THE SAME MAY N |    |     |     |                |                                |           |          |    |                           |    |              | ED WORK                     |                                             |