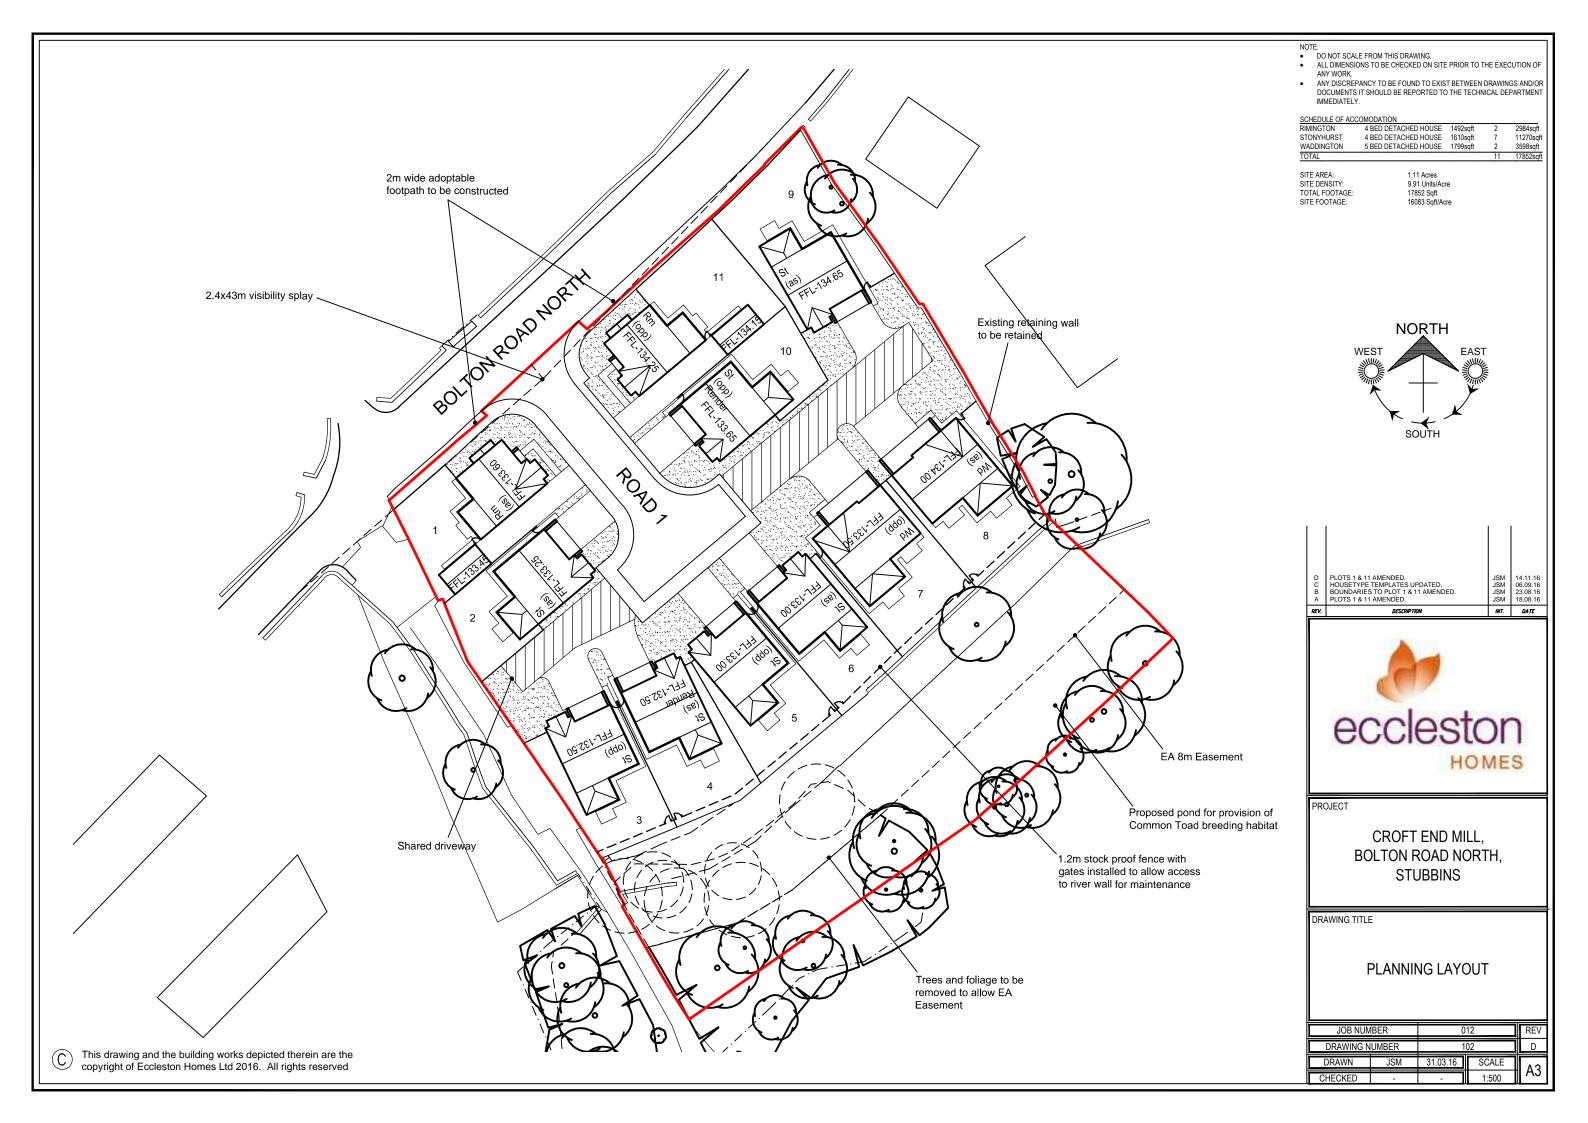

PLOT 8 Waddington FFL 134.00

PLOT 7 Waddington FFL 133.50

Stonyhurst

FFL 133.25

PLOT 6 Stonyhurst FFL 133.00

Stonyhurst

FFL 133.00

PLOT 4 Stonyhurst FFL 132.50

FFL 133.60

PLOT 3 Stonyhurst FFL 132.50

PLOT 1 Rimington FFL 133.60

PROJECT

CROFT END MILL, **BOLTON ROAD NORTH, STUBBINS** 

DRAWING TITLE

SECTION THROUGH SITE

| DRAWING NUMBER         104         -           DRAWN         JSM         25.07.16         SCALE           CHECKED         -         1:200         A3 | JOB NUMBER     |     | 012      |       | REV |
|------------------------------------------------------------------------------------------------------------------------------------------------------|----------------|-----|----------|-------|-----|
| H A3 I                                                                                                                                               | DRAWING NUMBER |     | 104      |       |     |
| CHECKED - 1:200 A3                                                                                                                                   | DRAWN          | JSM | 25.07.16 | SCALE | Λ2  |
| CHECKED 1.200                                                                                                                                        | CHECKED        | -   | -        | 1:200 | AS  |