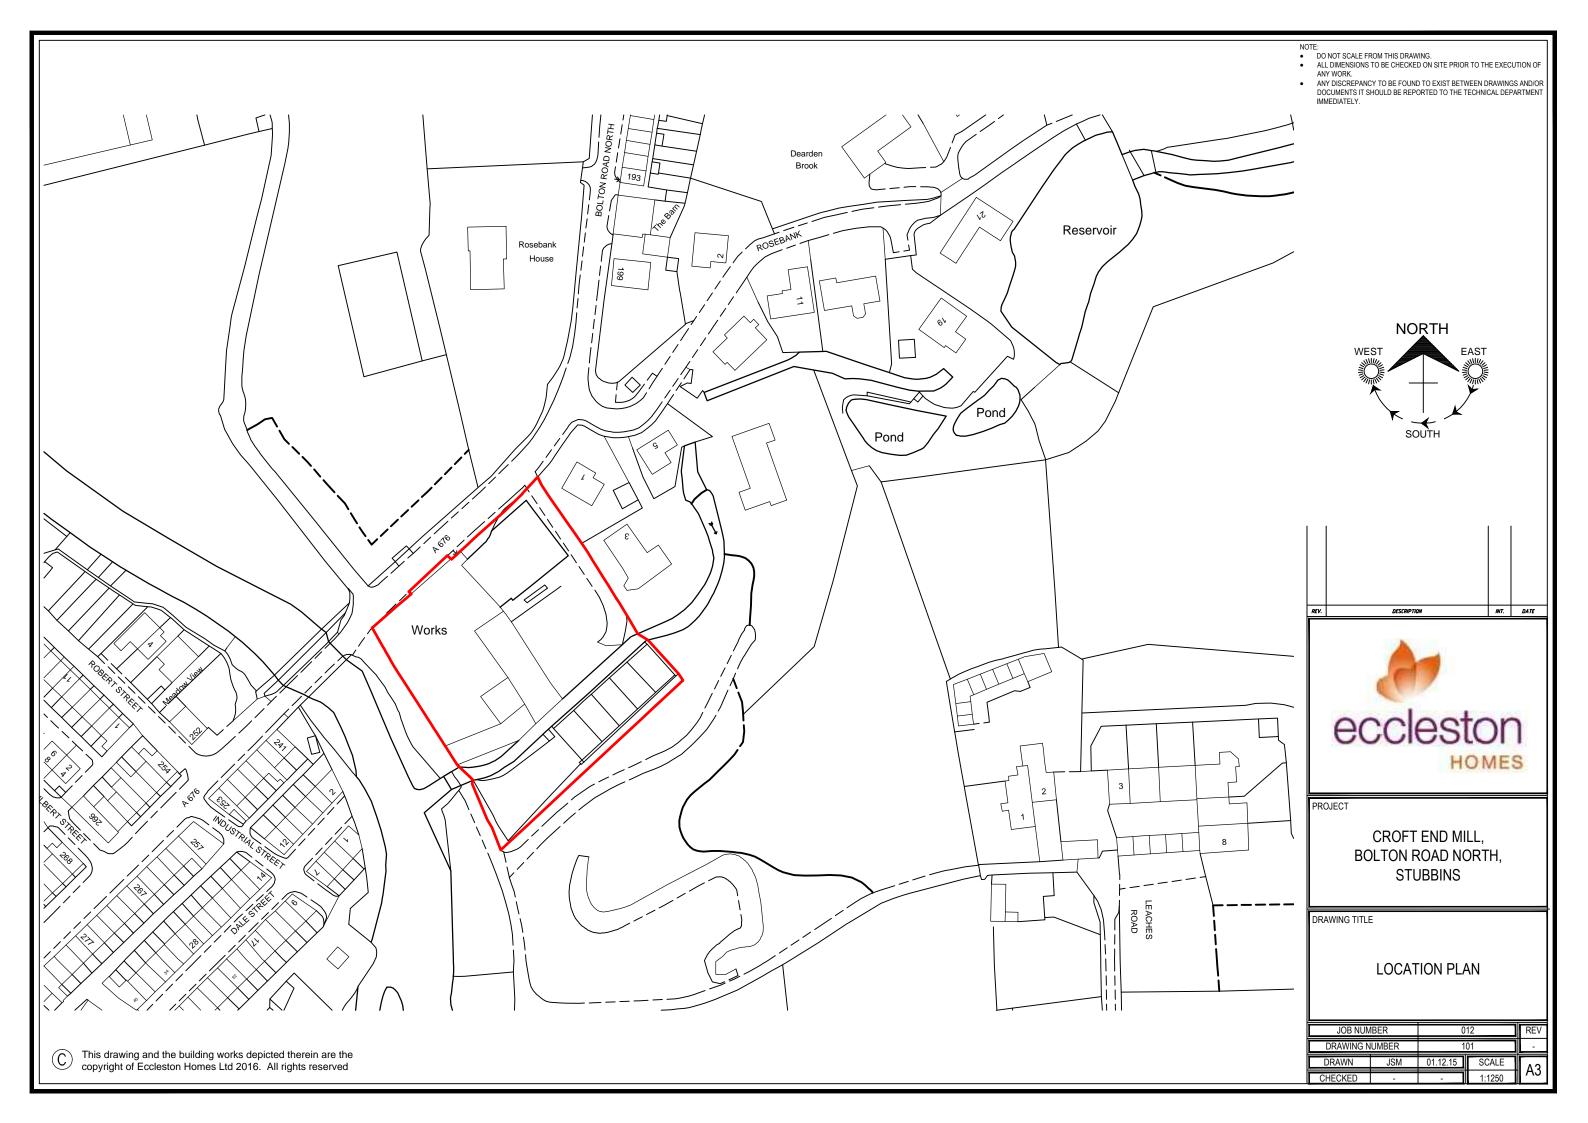

PLOT 8 Waddington FFL 134.00

PLOT 7 Waddington FFL 133.50

Stonyhurst

FFL 133.25

PLOT 6 Stonyhurst FFL 133.00

Stonyhurst

FFL 133.00

PLOT 4 Stonyhurst FFL 132.50

FFL 133.60

PLOT 3 Stonyhurst FFL 132.50

PLOT 1 Rimington FFL 133.60

PROJECT

CROFT END MILL, **BOLTON ROAD NORTH, STUBBINS** 

DRAWING TITLE

SECTION THROUGH SITE

| DRAWING NUMBER         104         -           DRAWN         JSM         25.07.16         SCALE           CHECKED         -         1:200         A3 | JOB NUMBER     |     | 012      |       | REV |
|------------------------------------------------------------------------------------------------------------------------------------------------------|----------------|-----|----------|-------|-----|
| H A3 I                                                                                                                                               | DRAWING NUMBER |     | 104      |       |     |
| CHECKED - 1:200 A3                                                                                                                                   | DRAWN          | JSM | 25.07.16 | SCALE | Λ2  |
| CHECKED 1.200                                                                                                                                        | CHECKED        | -   | -        | 1:200 | AS  |