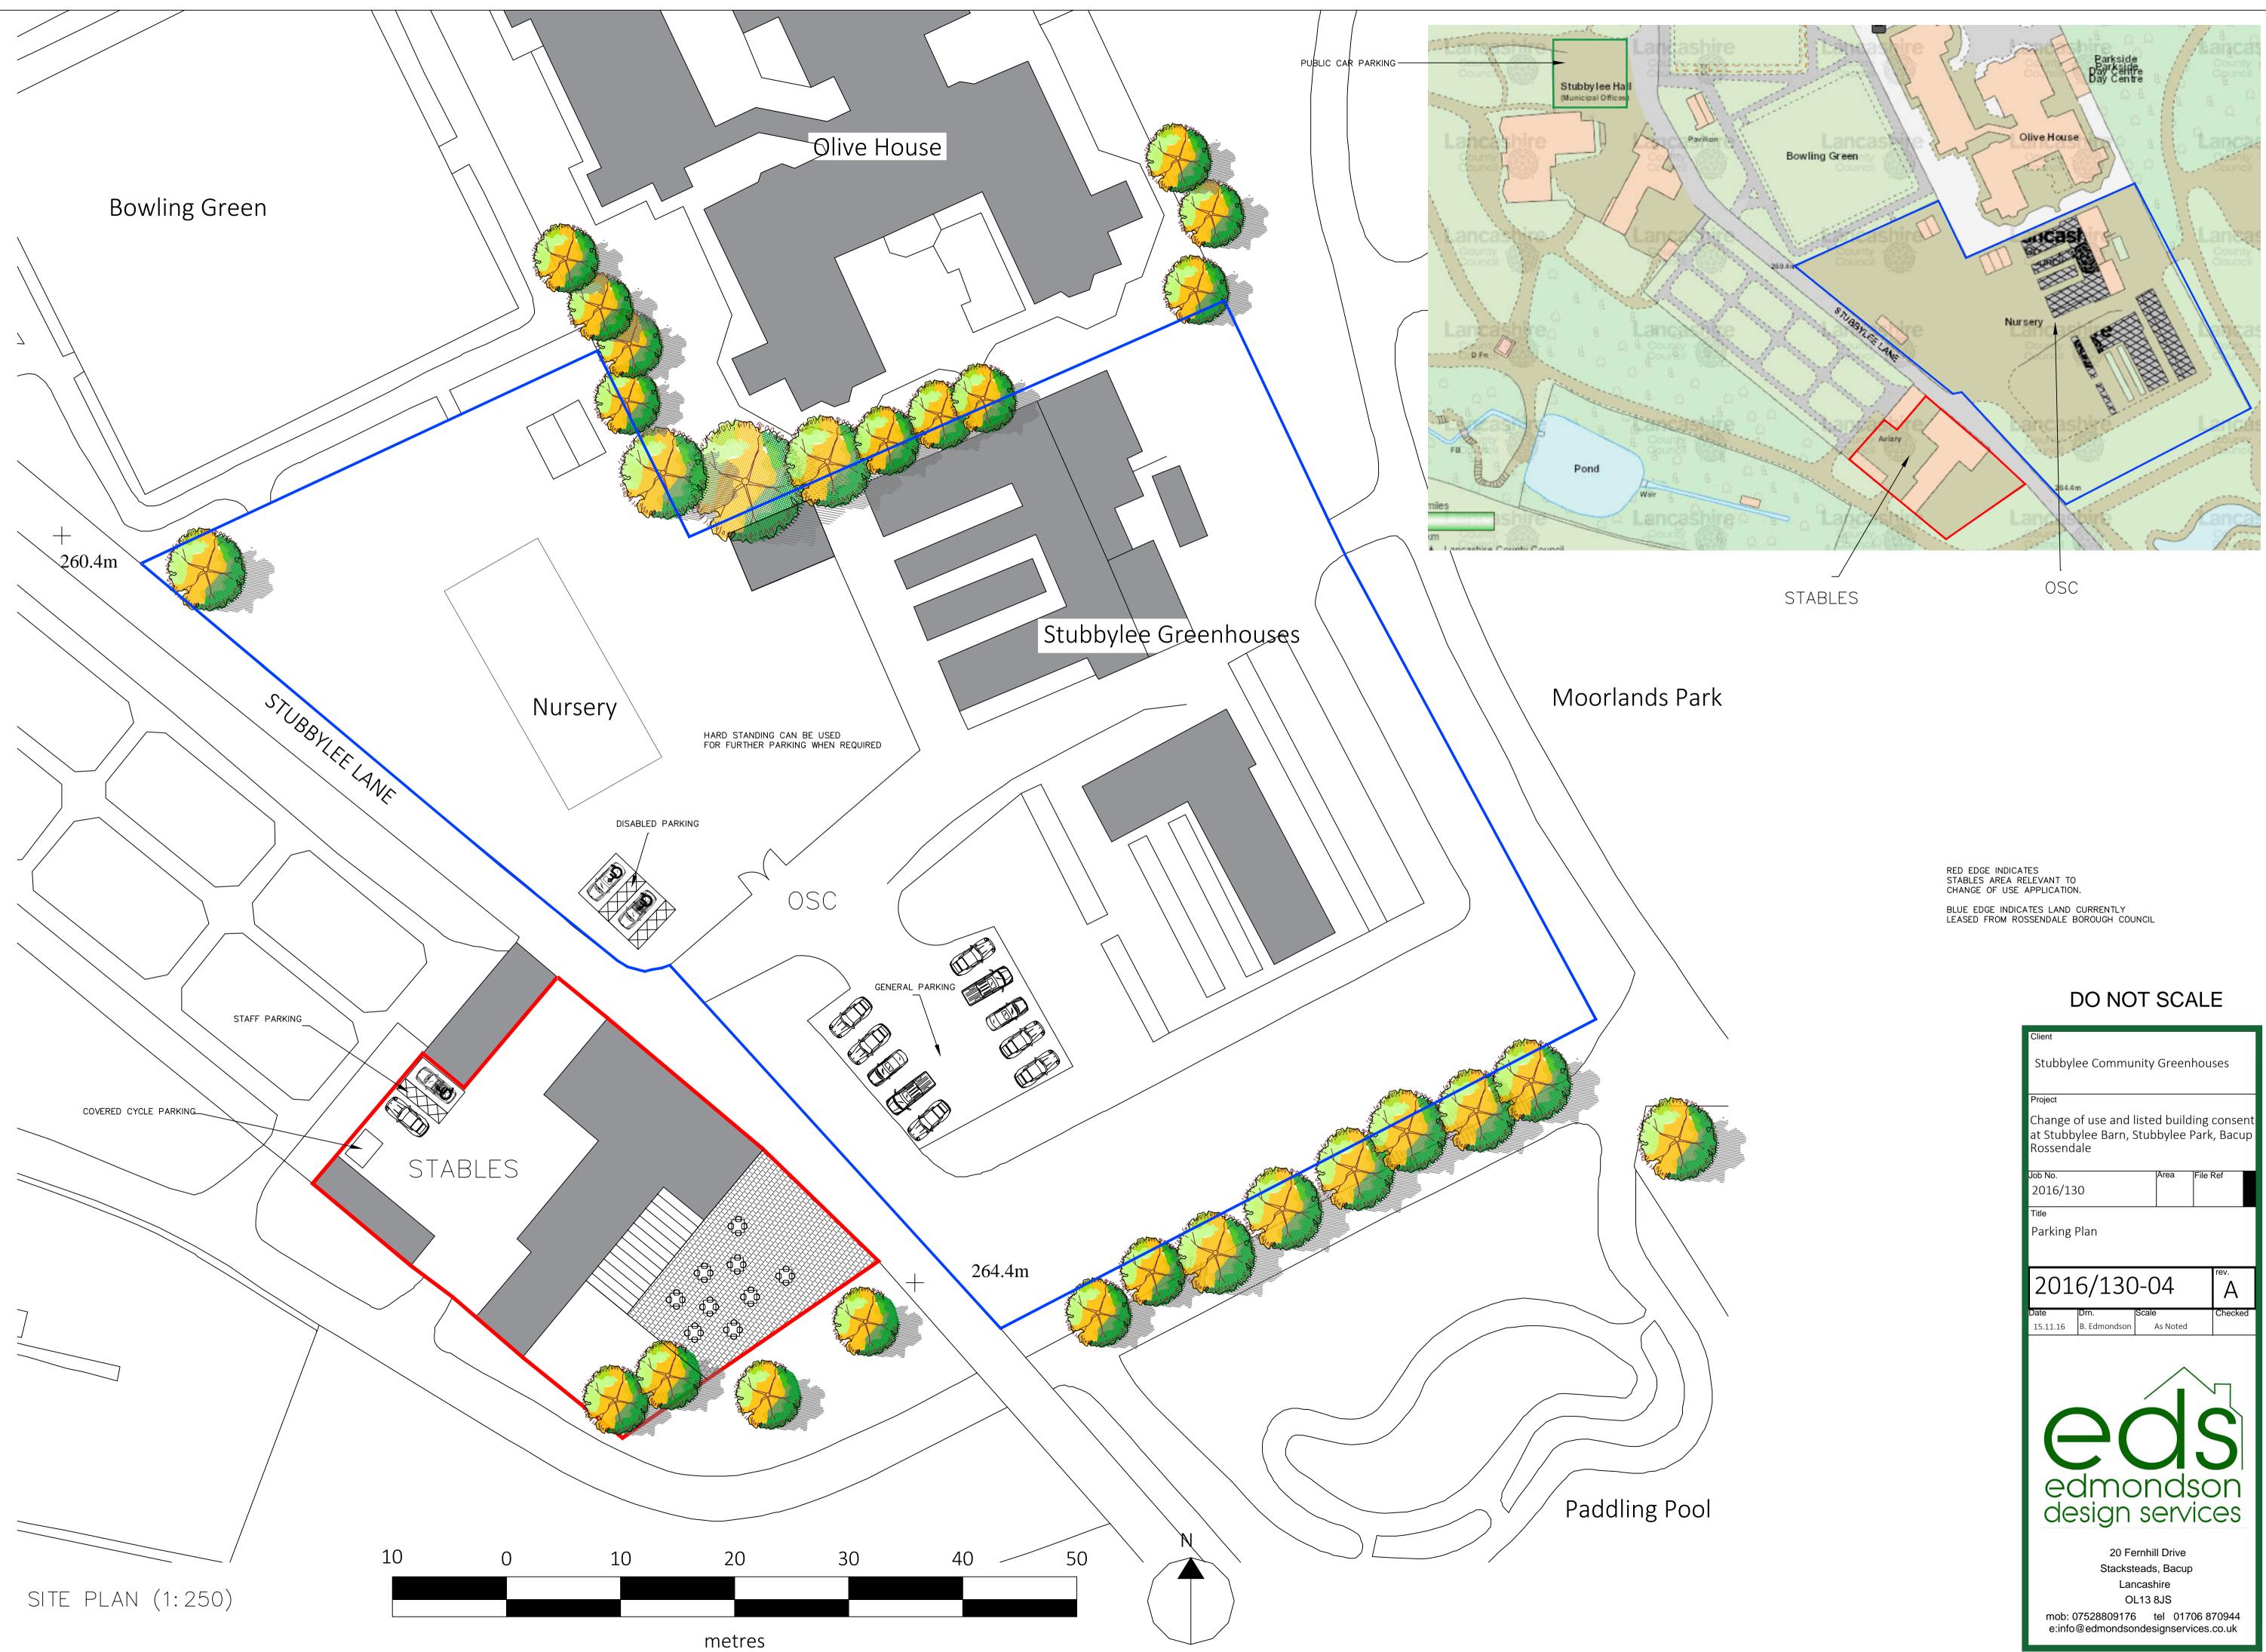

| Stubbylee Community Greenhouses                                                                                                                |   |
|------------------------------------------------------------------------------------------------------------------------------------------------|---|
| Project<br>Change of use and listed building conse<br>at Stubbylee Barn, Stubbylee Park, Bacu<br>Rossendale                                    |   |
| Job No. Area File Ref                                                                                                                          |   |
| Title<br>Parking Plan                                                                                                                          |   |
| 2016/130-04 A                                                                                                                                  |   |
| Date  Drn.  Scale  Checke    15.11.16  B. Edmondson  As Noted                                                                                  |   |
| edmondson<br>design services                                                                                                                   | _ |
| 20 Fernhill Drive<br>Stacksteads, Bacup<br>Lancashire<br>OL13 8JS<br>mob: 07528809176 tel 01706 870944<br>e:info@edmondsondesignservices.co.uk |   |