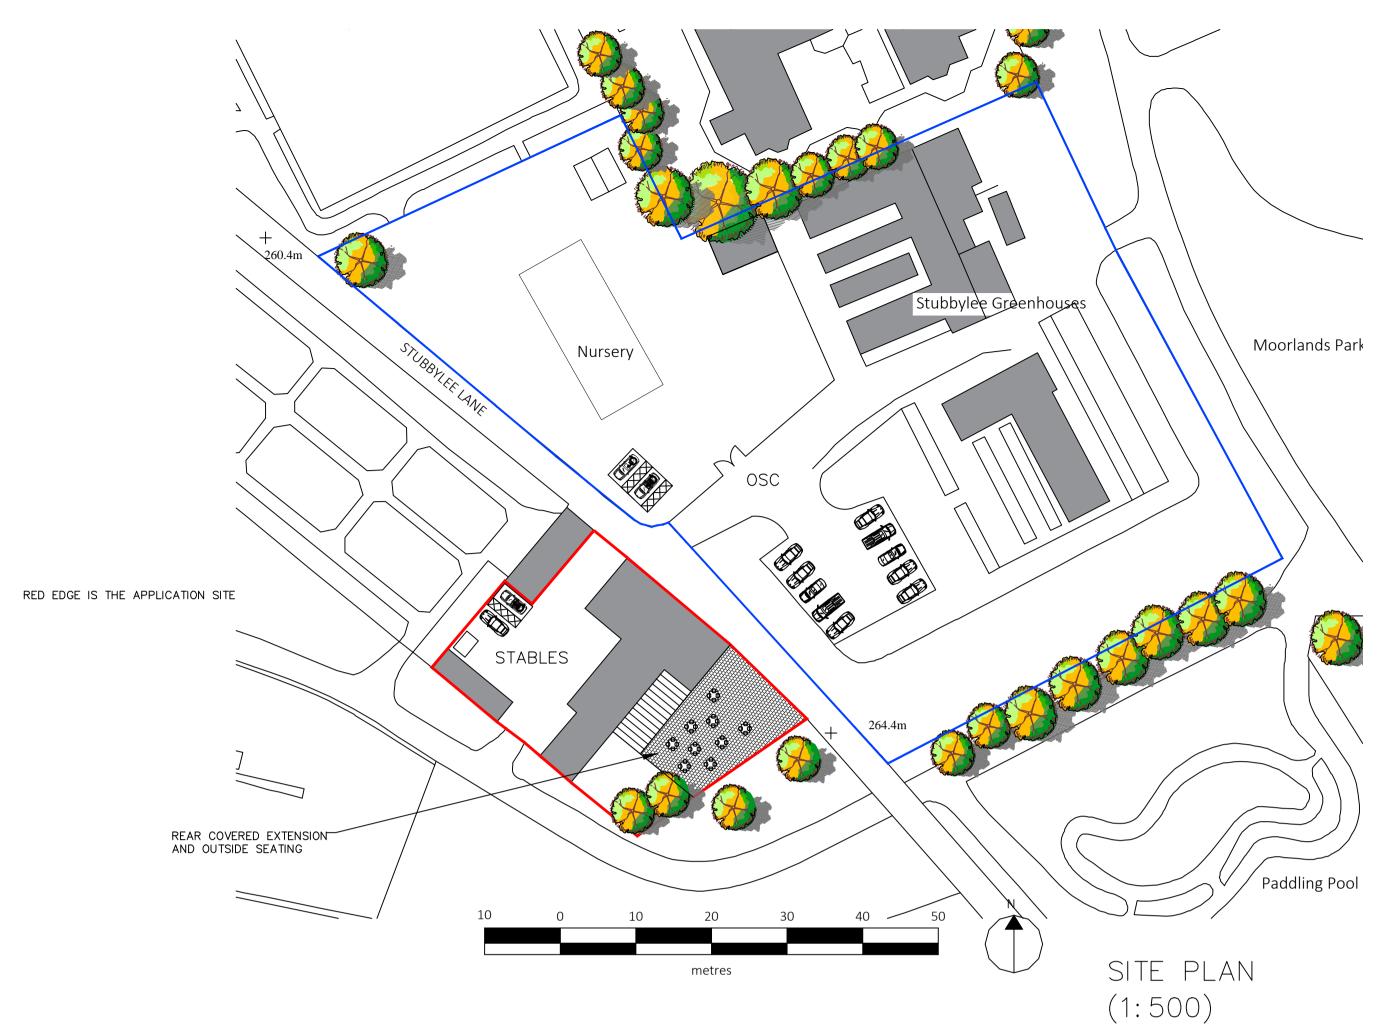

| Stubbylee Community Greenhouses                                                                                                                |   |
|------------------------------------------------------------------------------------------------------------------------------------------------|---|
| Project<br>Change of use and listed building conse<br>at Stubbylee Barn, Stubbylee Park, Bacu<br>Rossendale                                    |   |
| Job No. Area File Ref                                                                                                                          |   |
| Title<br>Parking Plan                                                                                                                          |   |
| 2016/130-04 A                                                                                                                                  |   |
| Date  Drn.  Scale  Checke    15.11.16  B. Edmondson  As Noted                                                                                  |   |
| edmondson<br>design services                                                                                                                   | _ |
| 20 Fernhill Drive<br>Stacksteads, Bacup<br>Lancashire<br>OL13 8JS<br>mob: 07528809176 tel 01706 870944<br>e:info@edmondsondesignservices.co.uk |   |