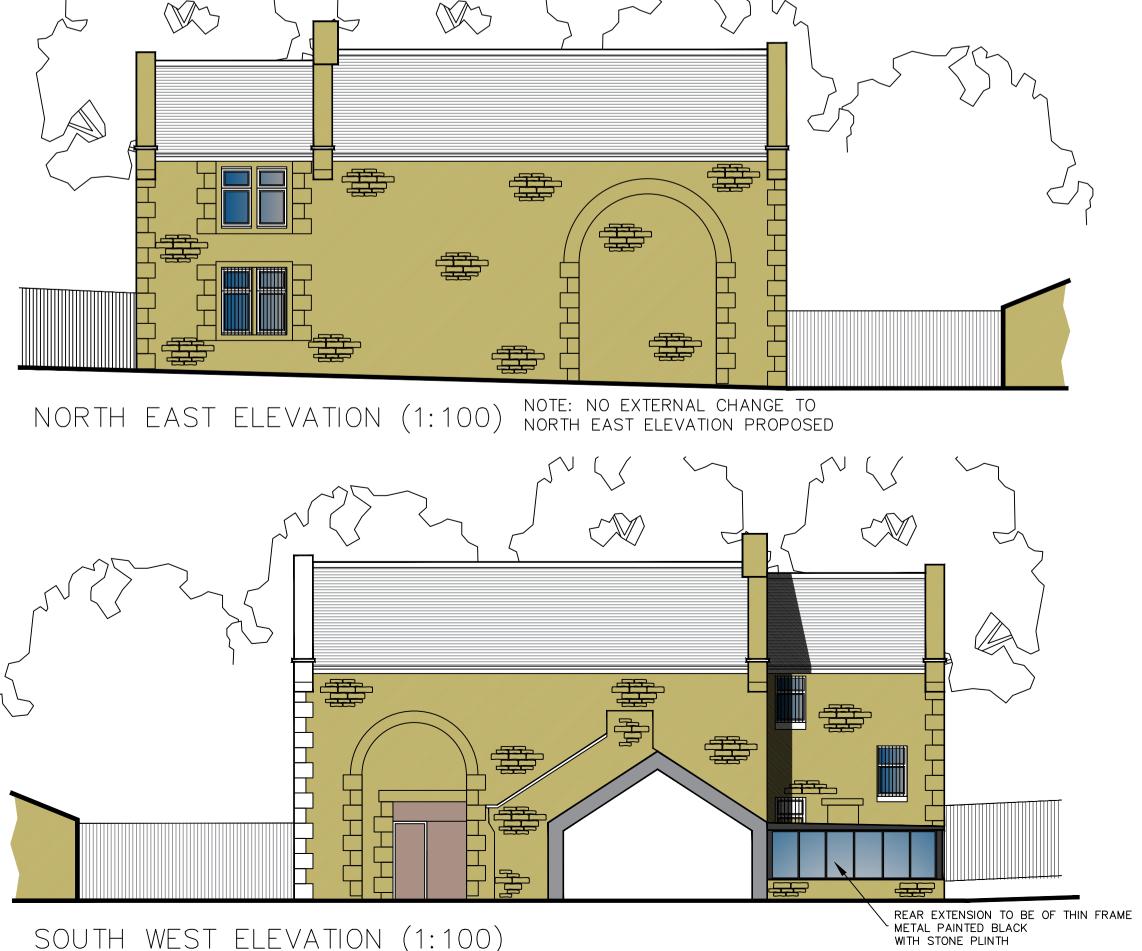

SOUTH EAST ELEVATION (1:100)

# BE CONNECTED TO WALL WITH BRACKETS DRILLED AND SCREWED

SOUTH WEST ELEVATION (1:100)

## DO NOT SCALE

Stubbylee Community Greenhouses

Change of use and listed building consent at Stubbylee Barn, Stubbylee Park, Bacup Rossendale

| Job No.          |                      | Area           | à        | File F | Ref    |   |  |
|------------------|----------------------|----------------|----------|--------|--------|---|--|
| 2016/13          | 0                    |                |          |        |        |   |  |
| Title            |                      |                |          |        |        |   |  |
| Pronose          | d Plans and          | l Flevat       | ion      | ç      |        |   |  |
| 1100030          |                      |                |          | 5      |        |   |  |
|                  |                      |                |          |        |        |   |  |
| 201              | C 14 2 C             |                |          |        | rev.   |   |  |
| 2016/130-02 F    |                      |                |          |        |        |   |  |
| Data             |                      | Seele          |          |        |        | _ |  |
| Date<br>15.11.16 | Drn.<br>B. Edmondson | Scale<br>As No | nted     |        | Checke | a |  |
| 15.11.10         | b. Edinonason        | 7.5 14         | Jicu     |        |        |   |  |
|                  |                      |                |          |        |        |   |  |
|                  |                      |                | $\wedge$ |        |        |   |  |
|                  |                      | /              |          |        |        |   |  |
|                  |                      | /              |          |        | 1      |   |  |
|                  |                      |                |          |        |        |   |  |
|                  |                      |                |          |        |        |   |  |
|                  |                      |                |          |        |        |   |  |