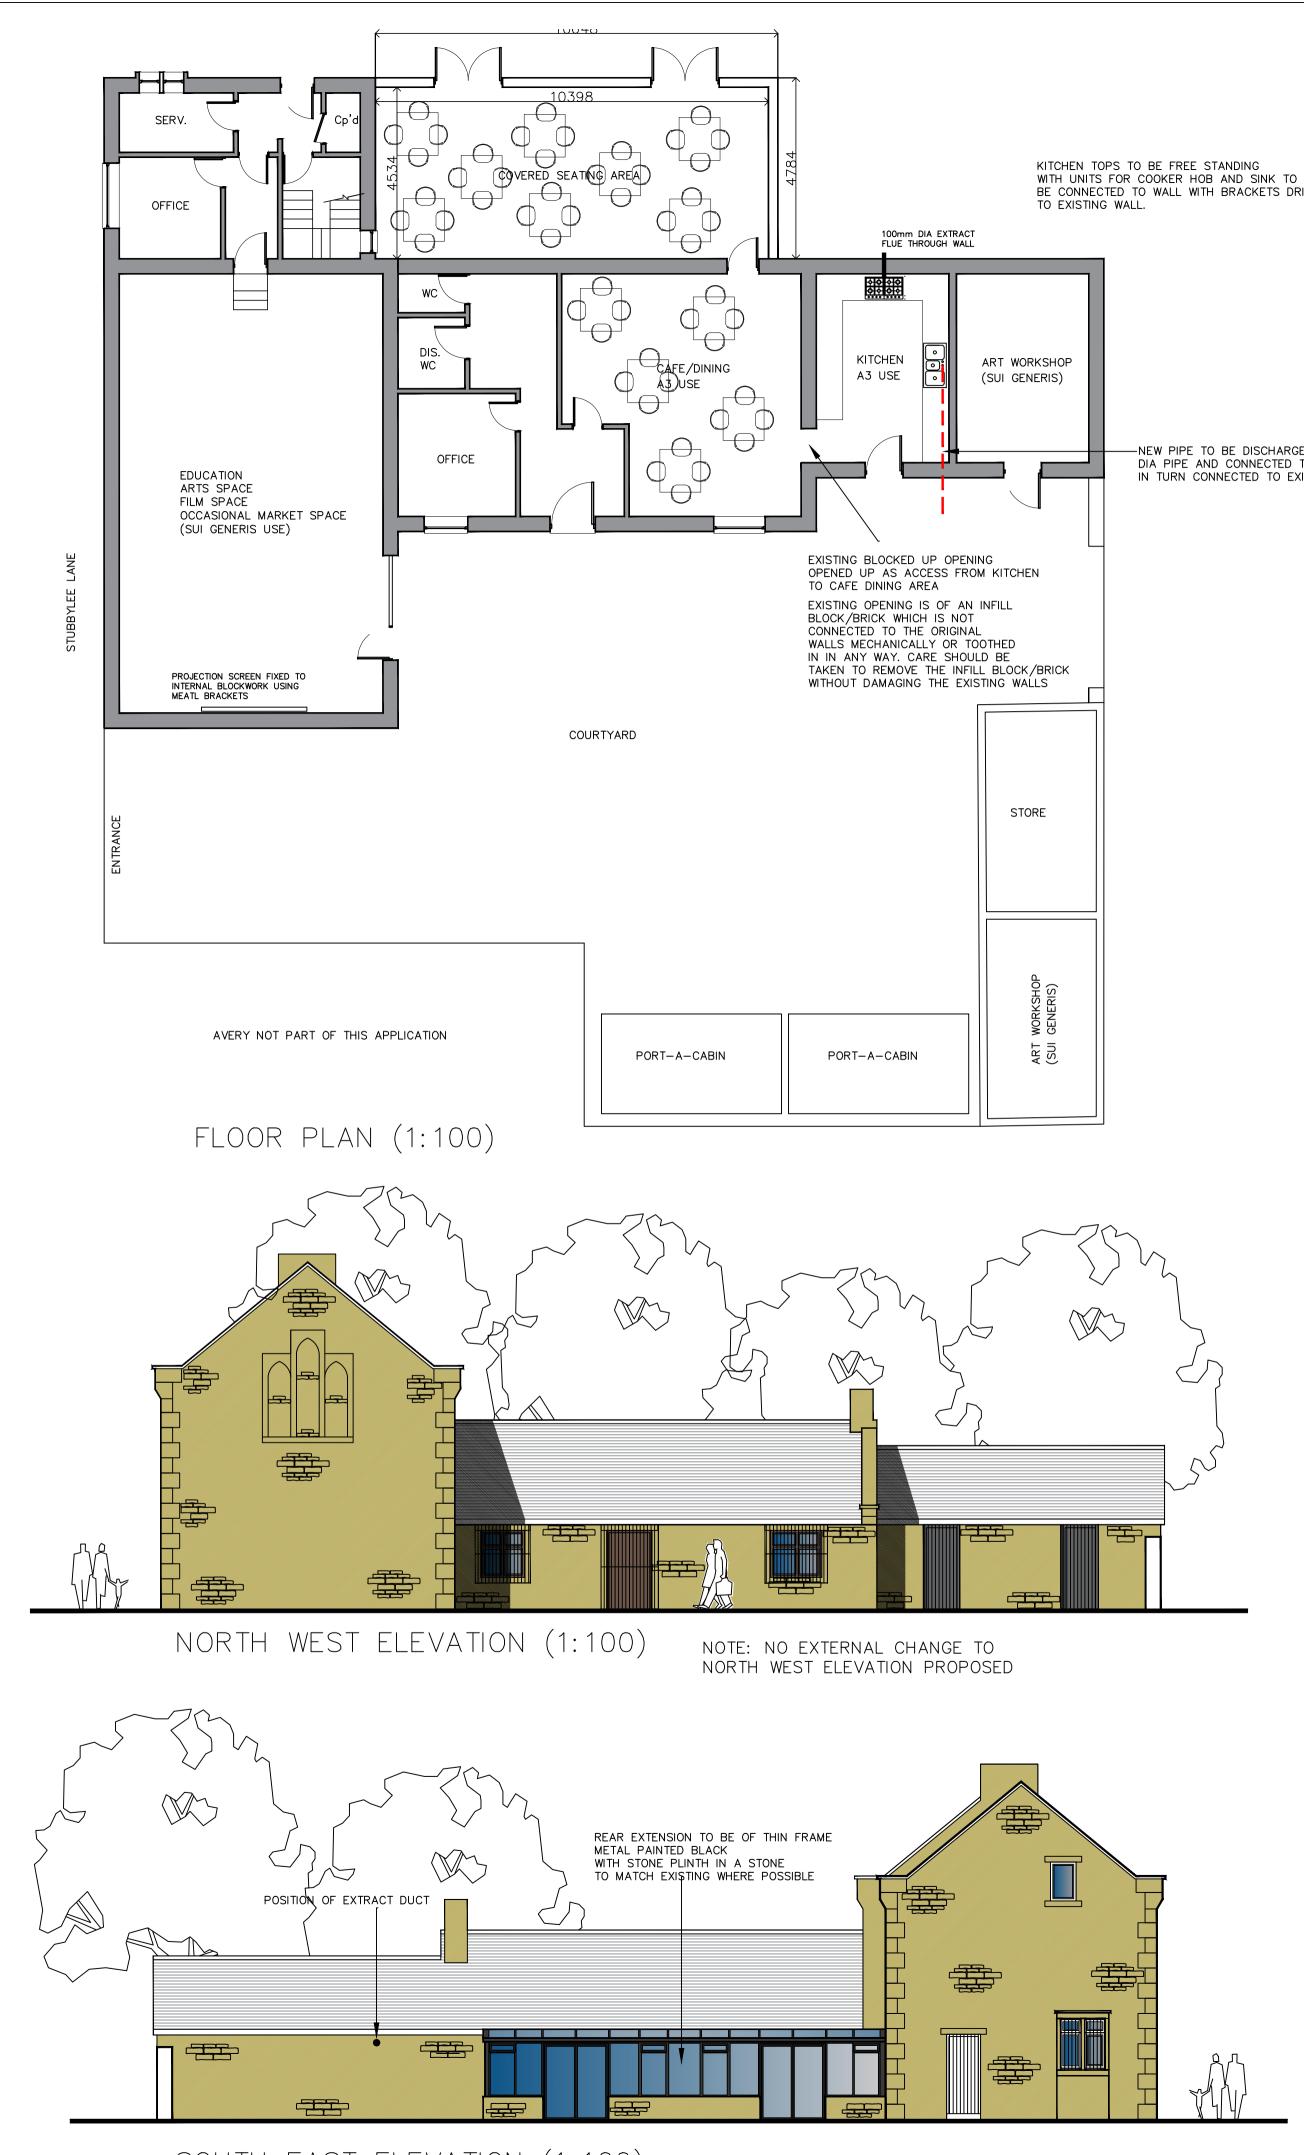

SOUTH EAST ELEVATION (1:100)

# BE CONNECTED TO WALL WITH BRACKETS DRILLED AND SCREWED

SOUTH WEST ELEVATION (1:100)

## DO NOT SCALE

Stubbylee Community Greenhouses

Change of use and listed building consent at Stubbylee Barn, Stubbylee Park, Bacup Rossendale

| Job No.          |                      | Area           | à        | File F | Ref    |   |  |
|------------------|----------------------|----------------|----------|--------|--------|---|--|
| 2016/13          | 0                    |                |          |        |        |   |  |
| Title            |                      |                |          |        |        |   |  |
| Pronose          | d Plans and          | l Flevat       | ion      | ç      |        |   |  |
| 1100030          |                      |                |          | 5      |        |   |  |
|                  |                      |                |          |        |        |   |  |
| 201              | C 14 2 C             |                |          |        | rev.   |   |  |
| 2016/130-02 F    |                      |                |          |        |        |   |  |
| Data             |                      | Seele          |          |        |        | _ |  |
| Date<br>15.11.16 | Drn.<br>B. Edmondson | Scale<br>As No | nted     |        | Checke | a |  |
| 15.11.10         | b. Edinonason        | 7.5 14         | Jicu     |        |        |   |  |
|                  |                      |                |          |        |        |   |  |
|                  |                      |                | $\wedge$ |        |        |   |  |
|                  |                      | /              |          |        |        |   |  |
|                  |                      | /              |          |        | 1      |   |  |
|                  |                      |                |          |        |        |   |  |
|                  |                      |                |          |        |        |   |  |
|                  |                      |                |          |        |        |   |  |