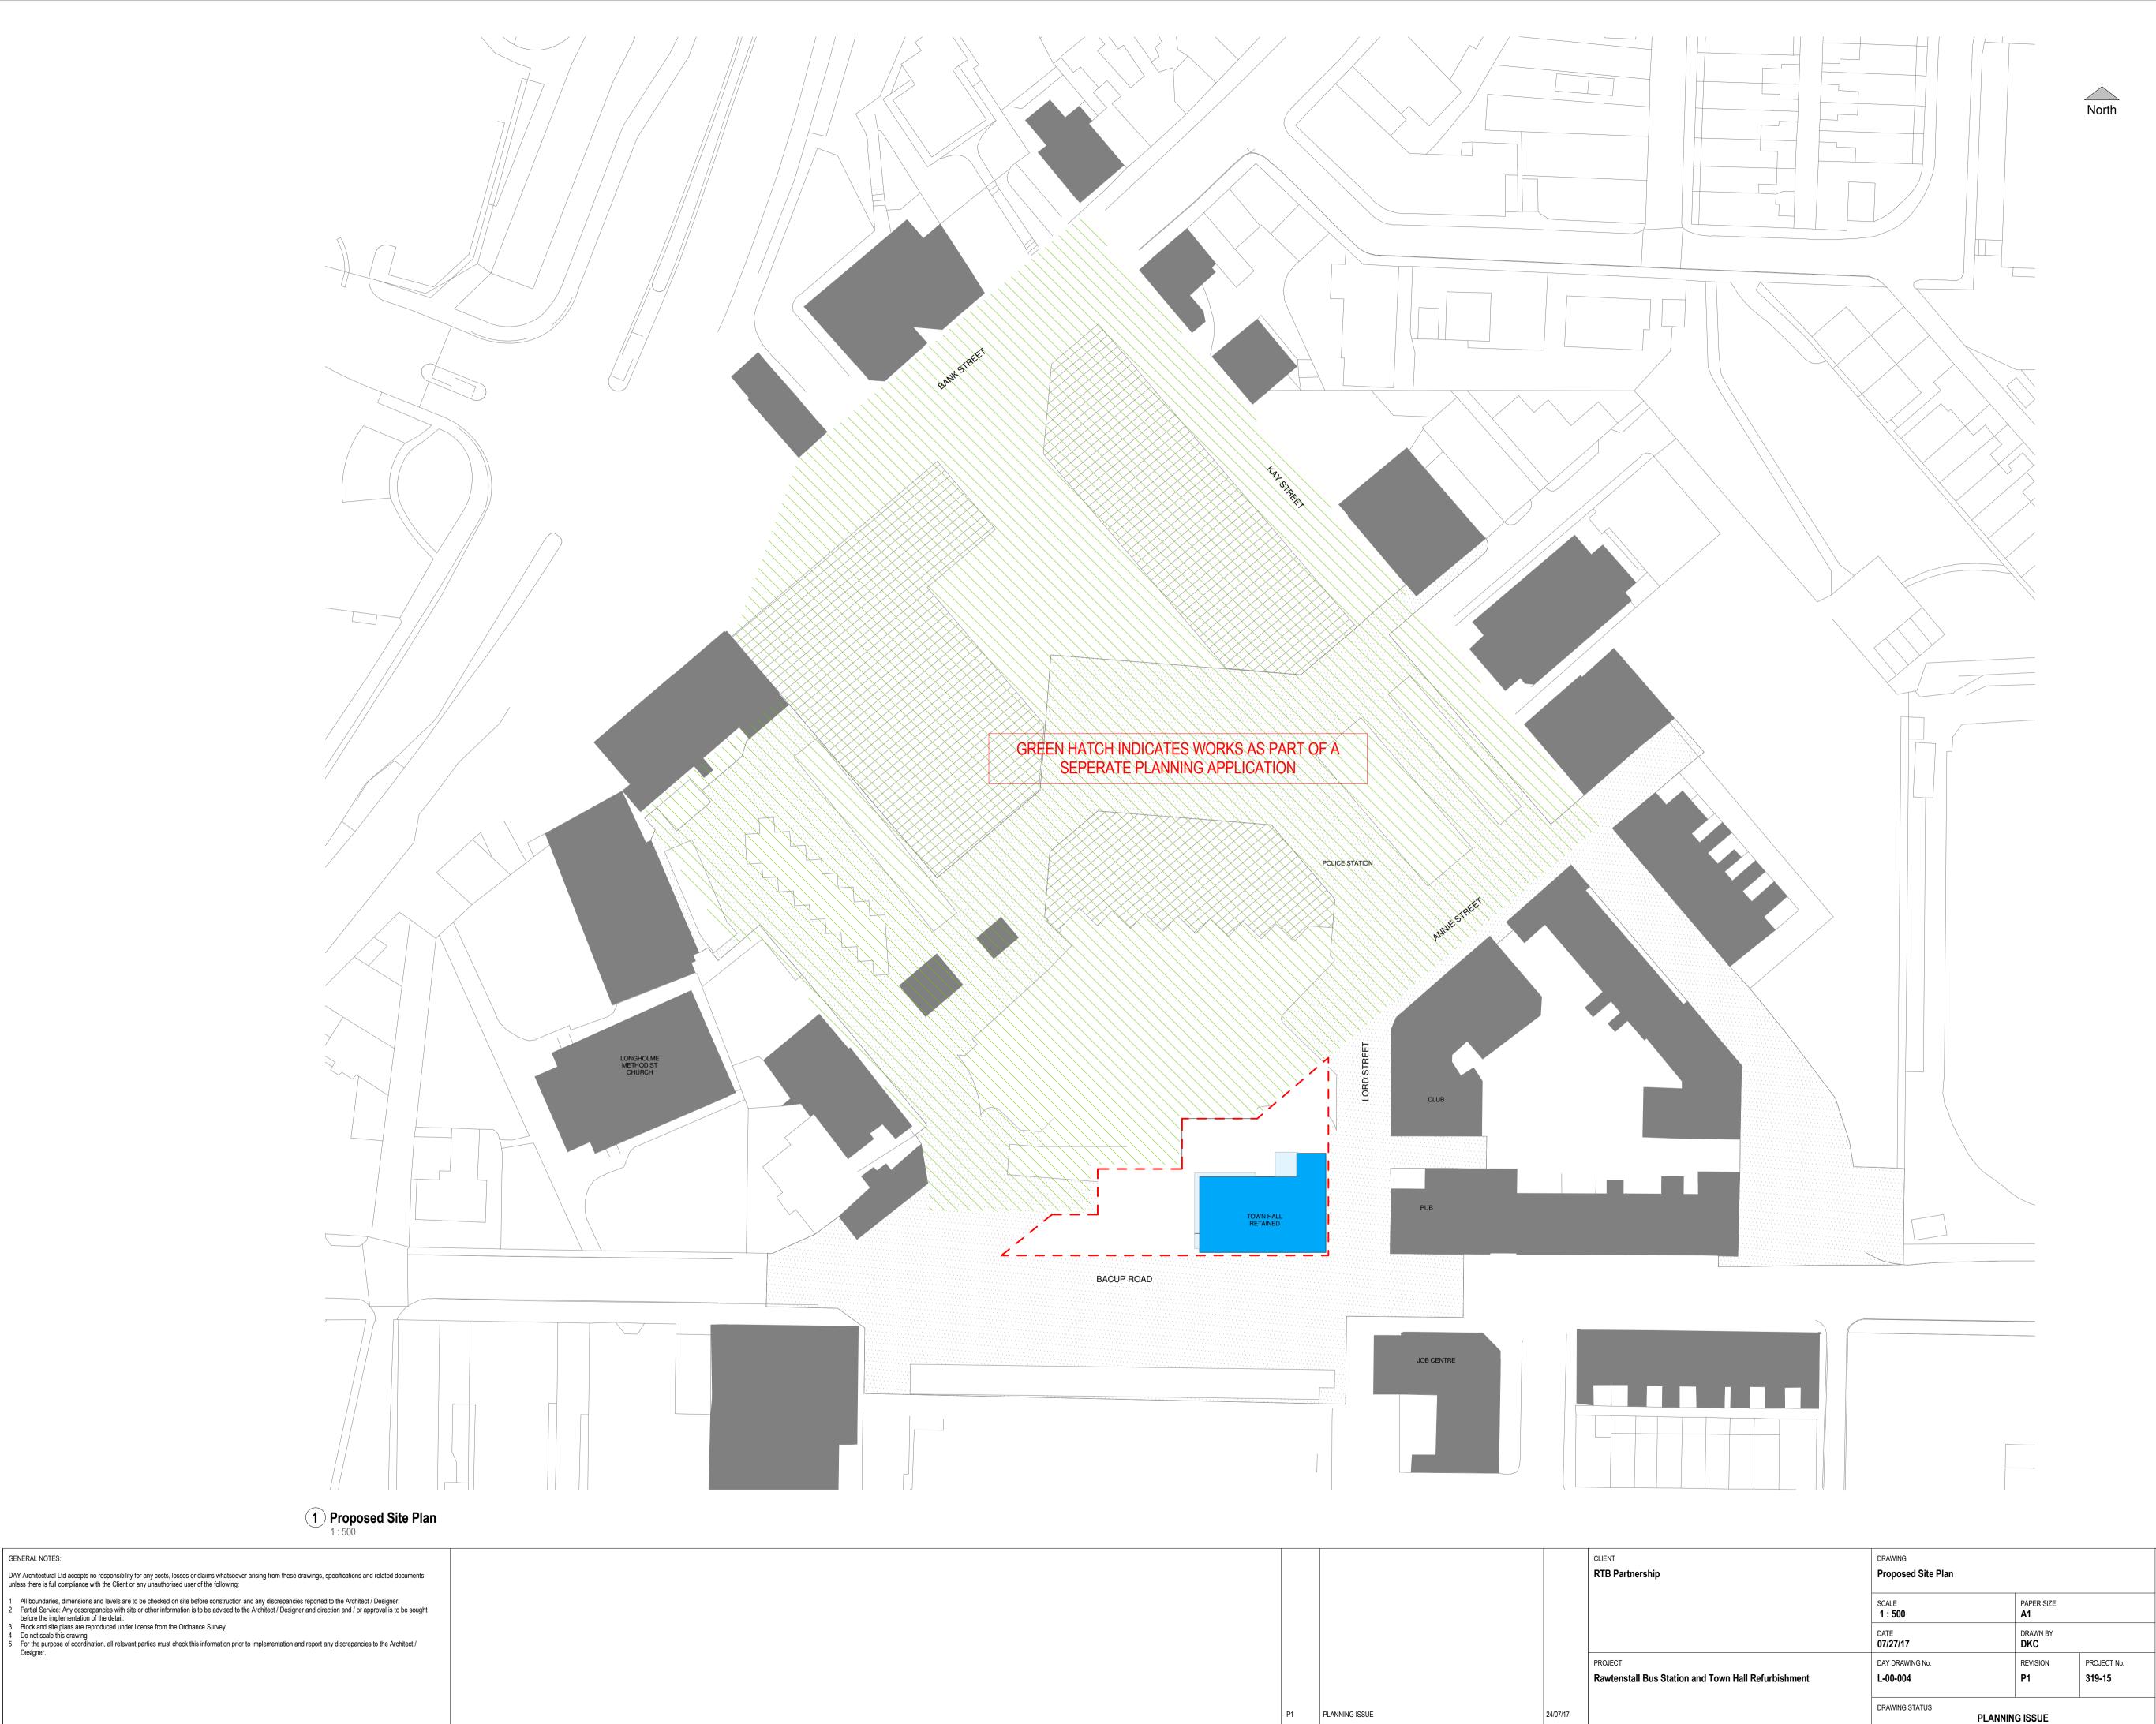

- any discrepancies to the Architect / Designer.

| CLIENT RTB Partnership                                       |                |              | DRAWING Location Plan                                                                                                                          |              |                    |
|--------------------------------------------------------------|----------------|--------------|------------------------------------------------------------------------------------------------------------------------------------------------|--------------|--------------------|
| PROJECT  Rawtenstall Bus Station and Town Hall Refurbishment |                | SCALE 1:1250 | PAPER SIZE  A3                                                                                                                                 |              |                    |
|                                                              |                |              | DATE <b>27/07/17</b>                                                                                                                           | DRAWN BY DKC |                    |
|                                                              |                |              | DAY DRAWING No. <b>L-00-001</b>                                                                                                                | REVISION P1  | PROJECT No. 319-15 |
| P1                                                           | PLANNING ISSUE | 24/07/17     | DRAWING STATUS PLANNING ISSUE                                                                                                                  |              |                    |
| REV                                                          | DESCRIPTION    | DATE         | Information contained on this drawing is the sole copyright of<br>DAY Architectural Ltd. and is not to be reproduced without their permission. |              |                    |