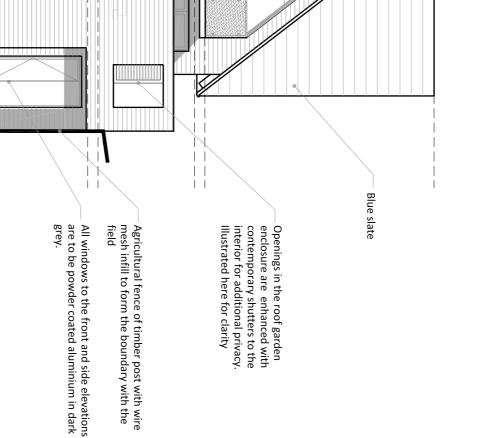

A: 18.09.17 Revisions to fenestration and balconies following comments from planning/consultees

Client

TREVOR ASHWORTH

PROPOSED REAR ELEVATION | SCALE 1:100