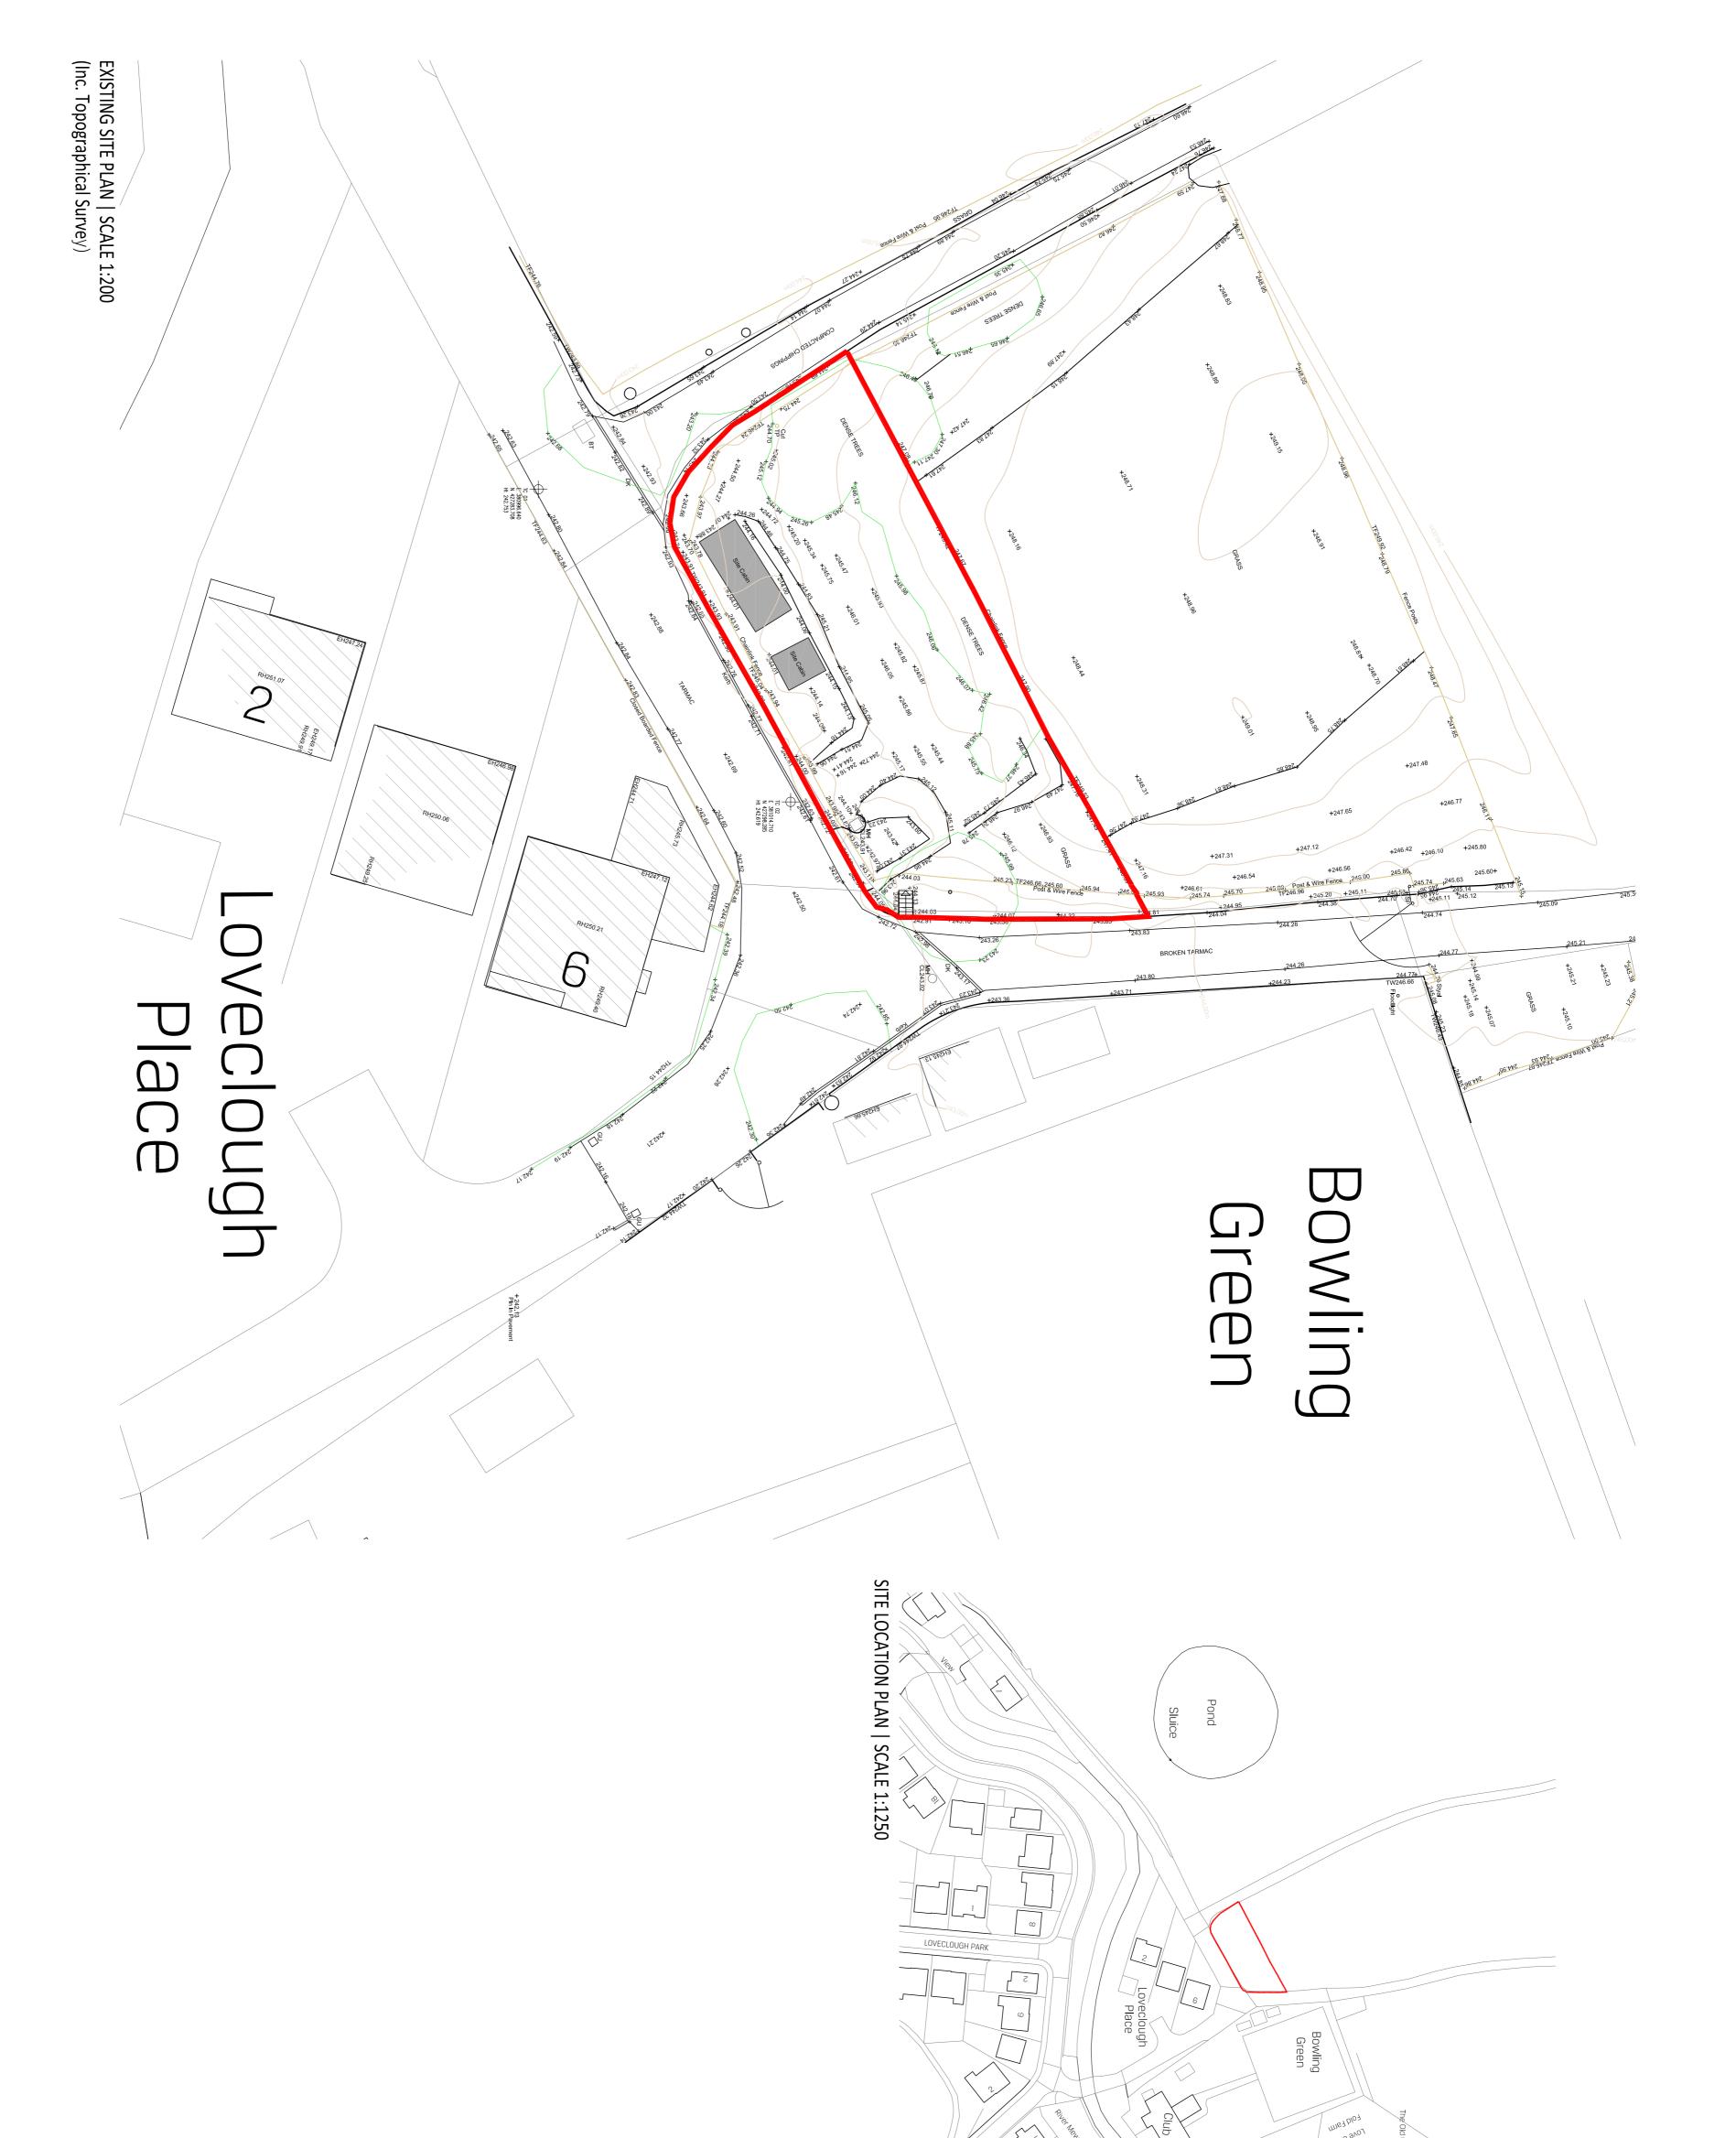

| © Copyright all rights reserved. Do Not scale this drawing. ALL dimensions are in millimetres unless stated otherwise. ALL dimensions must be checked on site prior |
|---------------------------------------------------------------------------------------------------------------------------------------------------------------------|
| Email: Info@ArchitectFolk.com W www.ArchitectFolk.com                                                                                                               |
| ARCHITECTURE + DESIGN                                                                                                                                               |
| AF_ ArchitectFolk                                                                                                                                                   |
|                                                                                                                                                                     |
| Date. JUNE 2017                                                                                                                                                     |
| Project. No. AF104 Dwg. No. B100 Rev                                                                                                                                |
| Scale Varies @ A1 Status. PLANNING                                                                                                                                  |
| Title SITE LOCATION PLAN AND EXISTING SITE PLAN                                                                                                                     |
| Project LOVECLOUGH TWO DWELLINGS                                                                                                                                    |
|                                                                                                                                                                     |