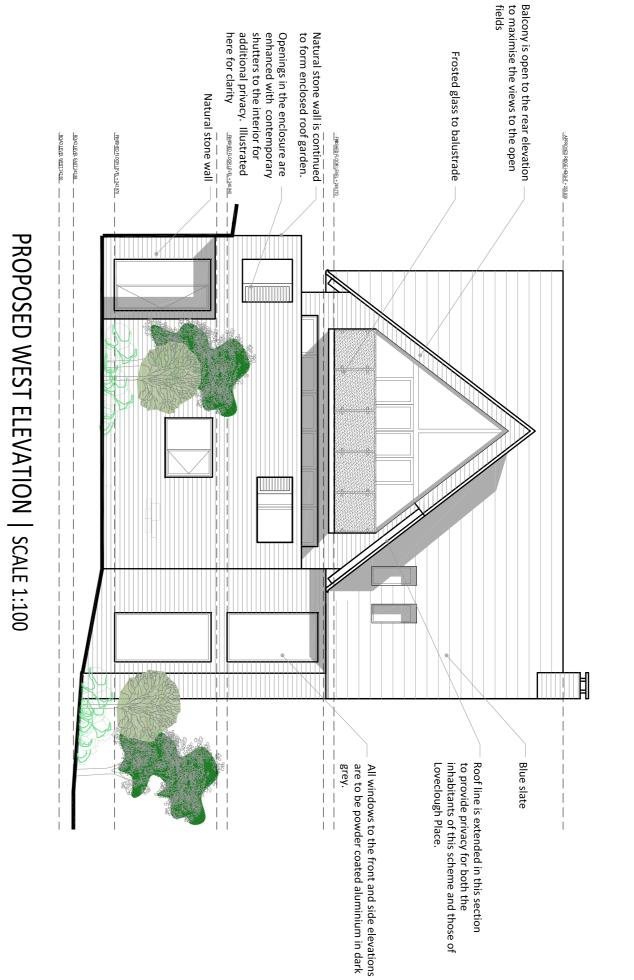

A: 18.09.17 Revisions to fenestration and balconies following comments from planning/consultees

Client

TREVOR ASHWORTH

PROPOSED REAR ELEVATION | SCALE 1:100