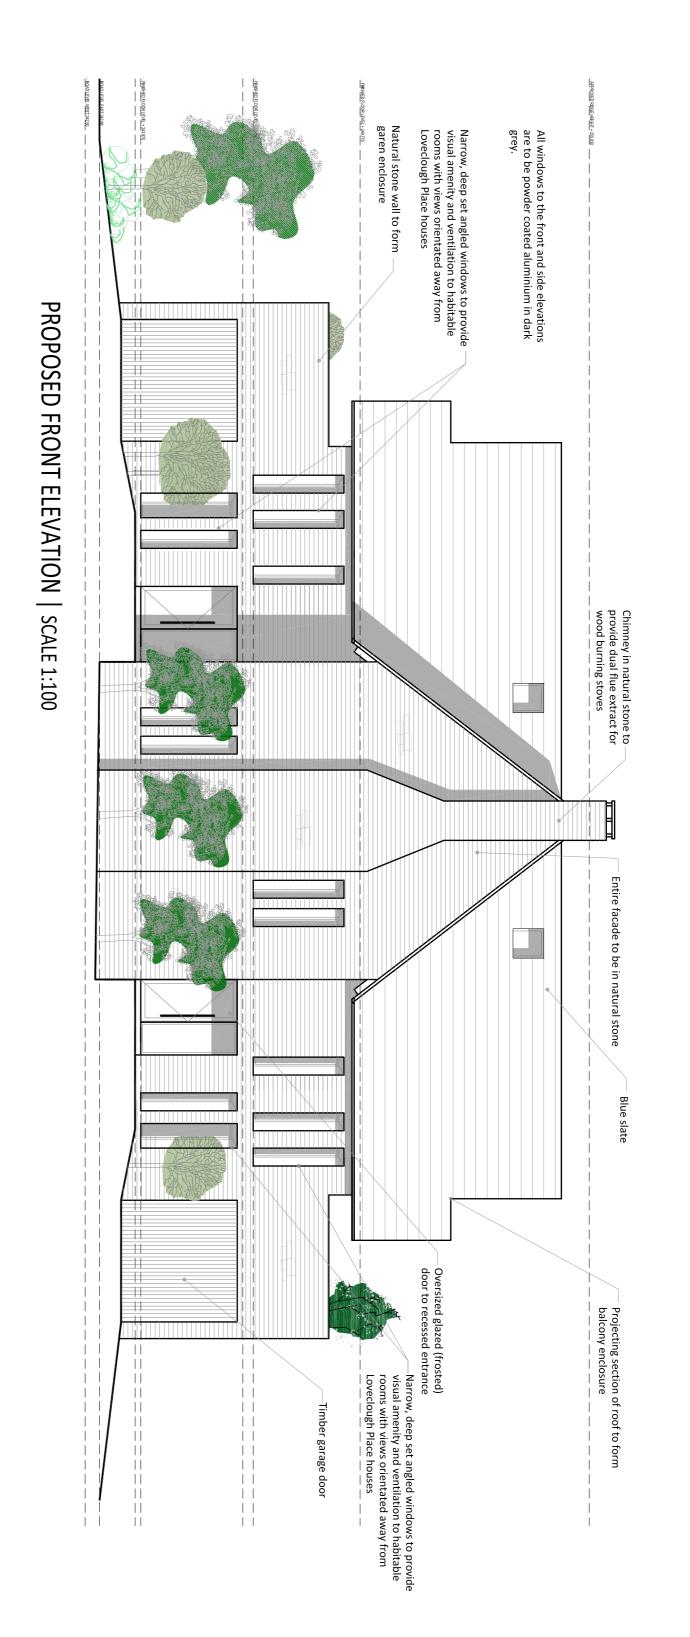

A: 18.09.17 Revisions to fenestration and balconies following comments from planning/consultees

Client

TREVOR ASHWORTH

PROPOSED REAR ELEVATION | SCALE 1:100