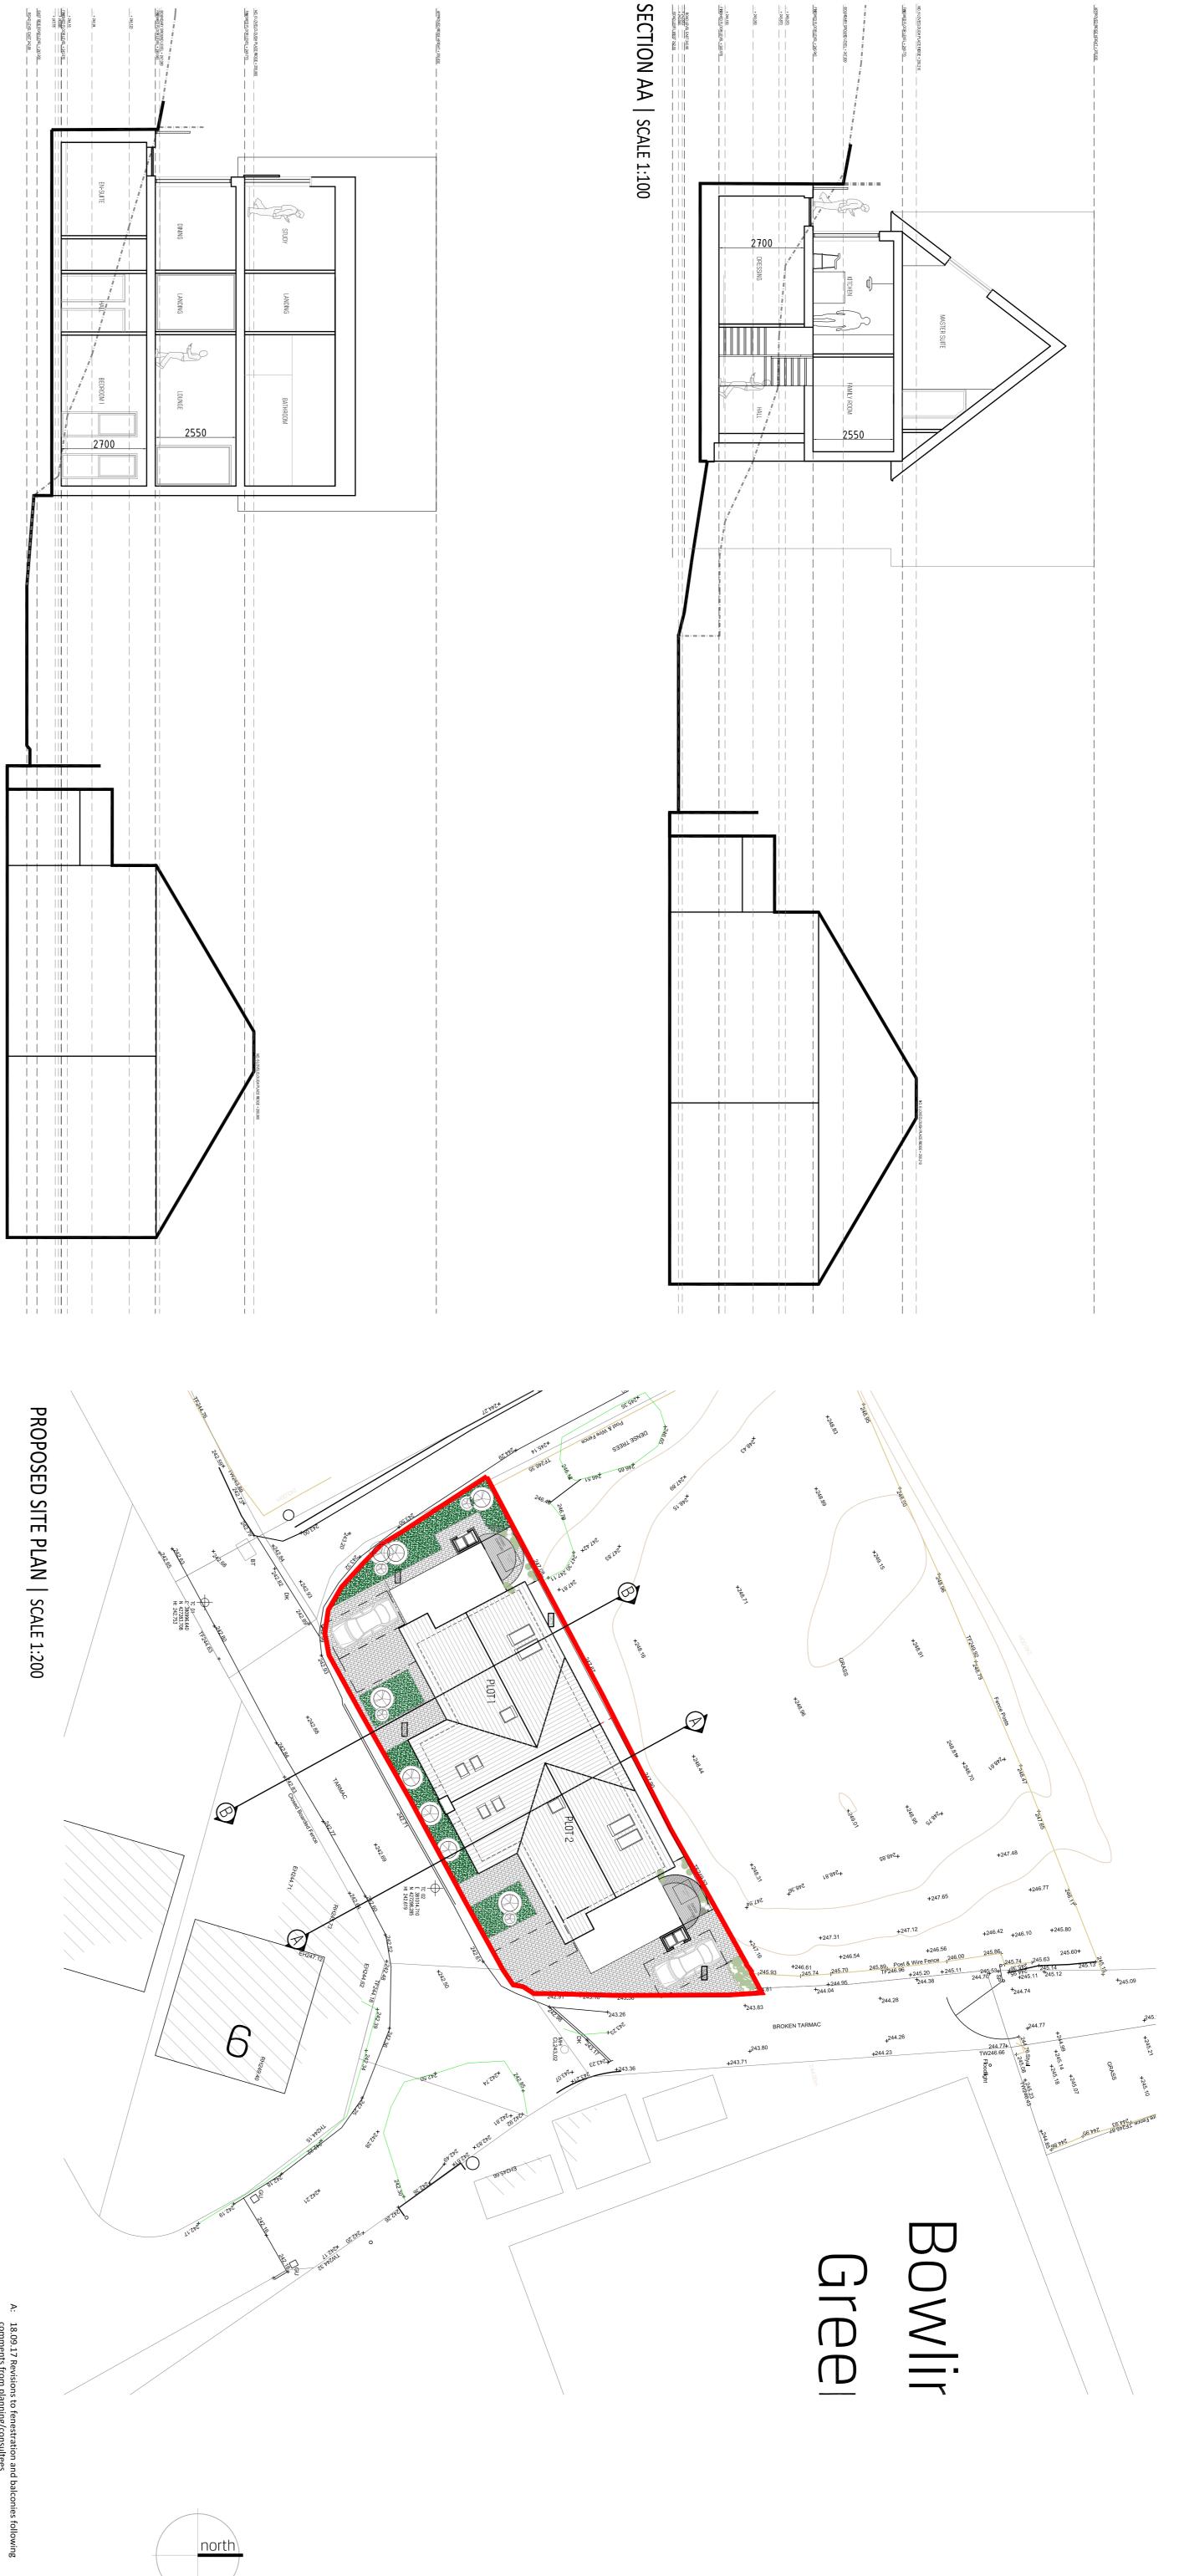

A: 18.09.17 Revisions to fenestration and balconies following comments from planning/consultees

Client

TREVOR ASHWORTH

PROPOSED REAR ELEVATION | SCALE 1:100

## PROPOSED EAST ELEVATION | SCALE 1:100

SECTION BB | SCALE 1:100

18.09.17 Revisions to fenestration and bacomments from planning/consultees