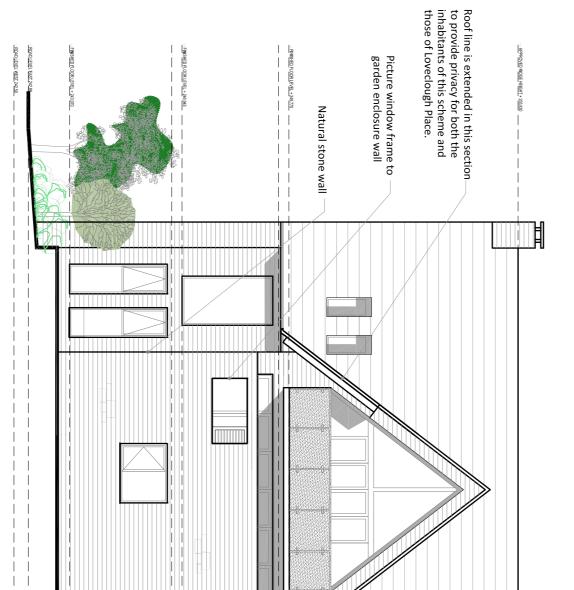

A: 18.09.17 Revisions to fenestration and balconies following comments from planning/consultees

Client

TREVOR ASHWORTH

PROPOSED REAR ELEVATION | SCALE 1:100