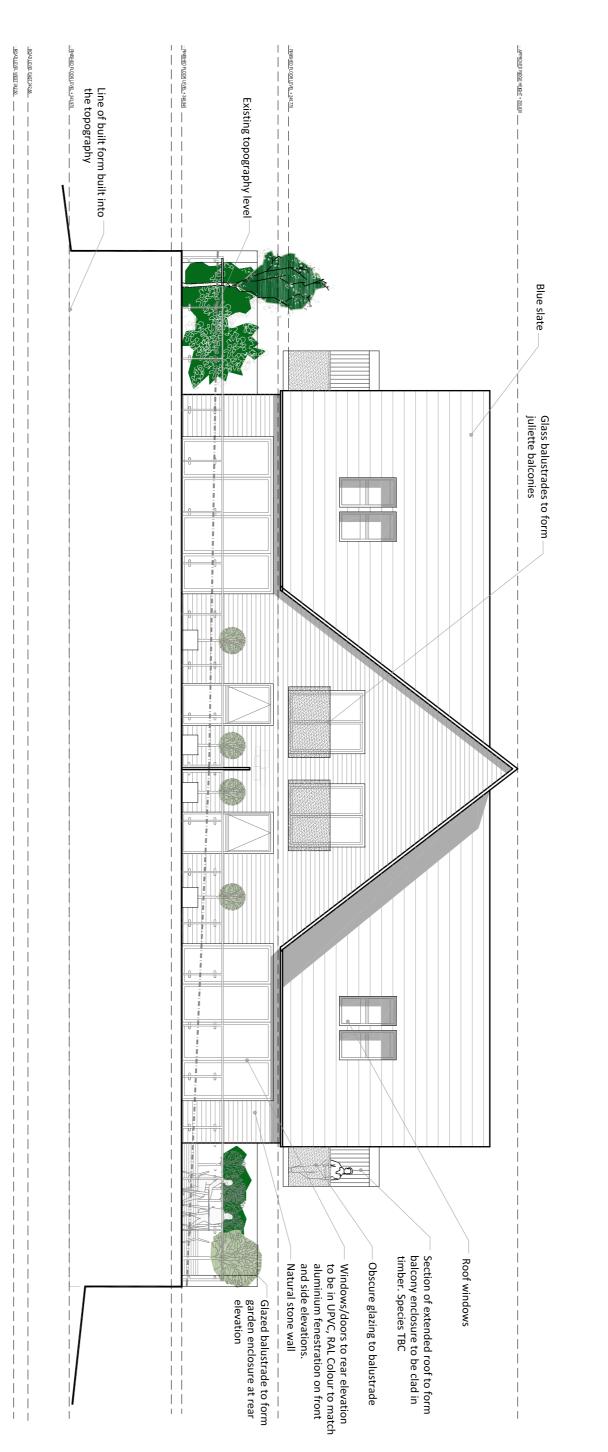

A: 18.09.17 Revisions to fenestration and balconies following comments from planning/consultees

Client

TREVOR ASHWORTH

PROPOSED REAR ELEVATION | SCALE 1:100