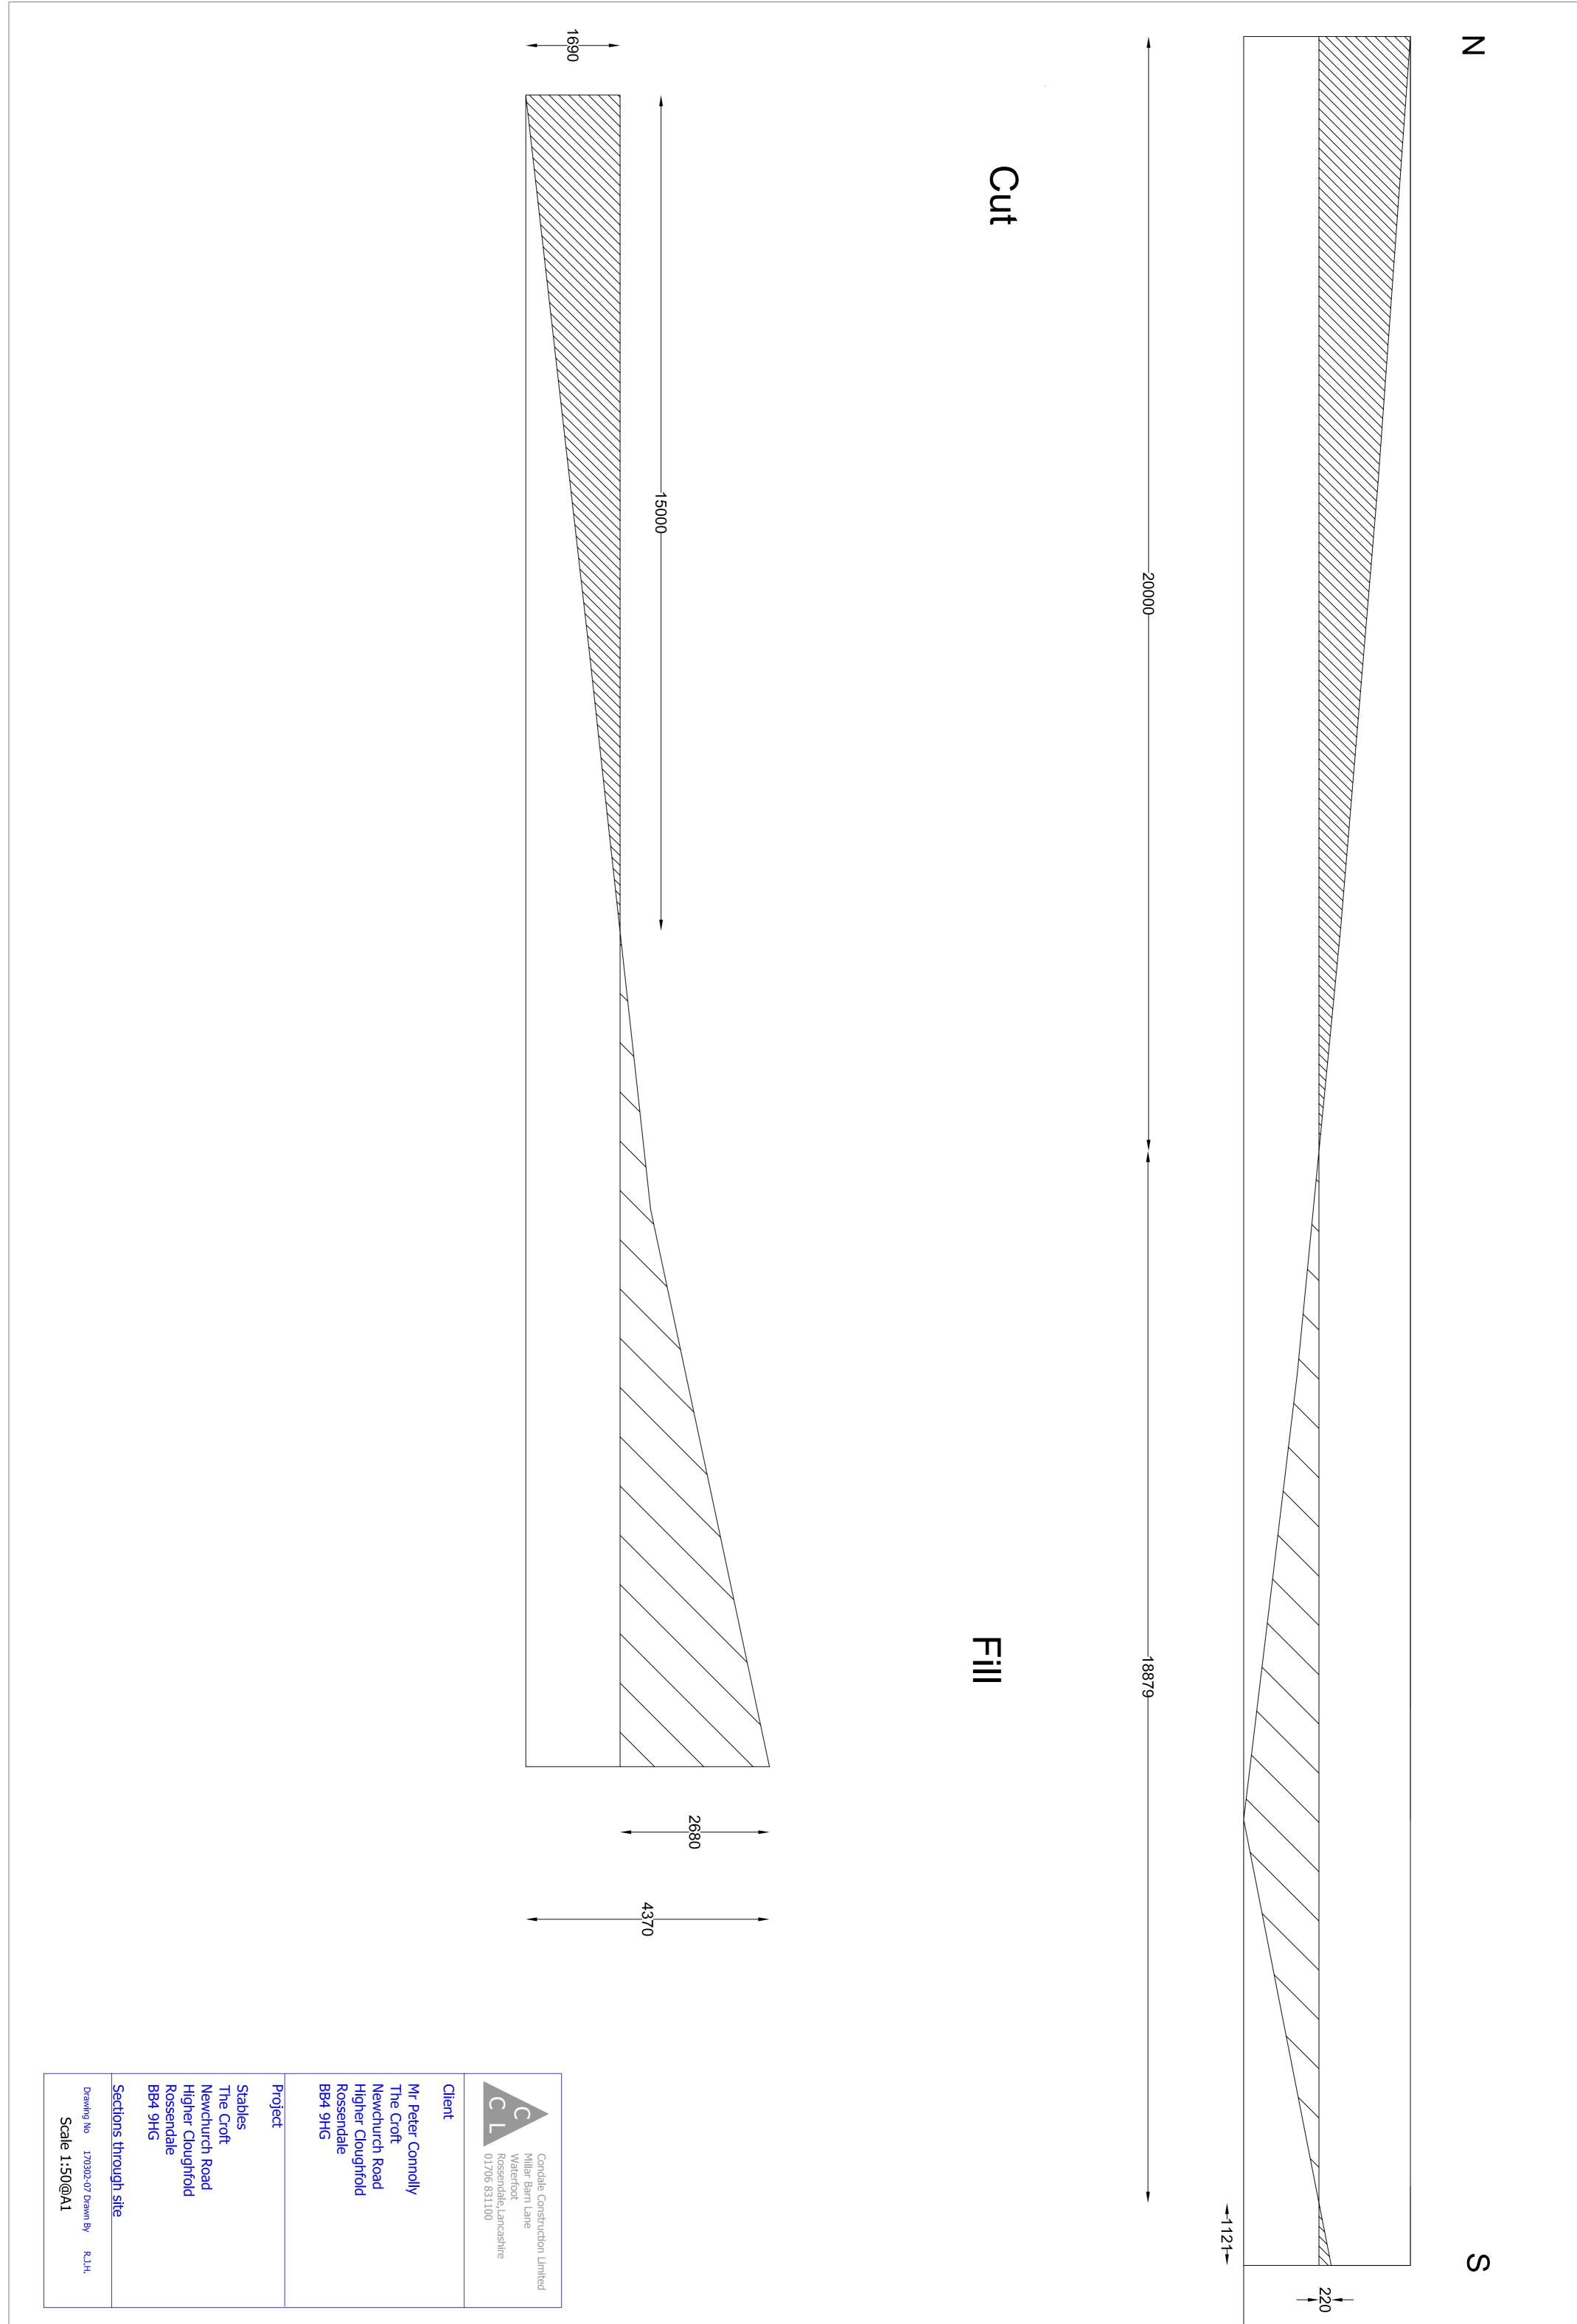

ot Rossendale,Lancashire 01706 831100

#### Client

Mr Peter Connolly The Croft Newchurch Road Higher Cloughfold Rossendale BB4 9HG

## Project

Stables The Croft Newchurch Road Higher Cloughfold Rossendale BB4 9HG

Elevations

Drawing No 170302-01A Drawn By R.J.H. Scale 1:50@A1



 $\left|\left\langle \right\rangle \right|$ 



| <br> | <br> | <br> |   |  |
|------|------|------|---|--|
|      |      |      | 2 |  |
|      |      |      |   |  |

Roof Plan



Condale Construction Limited Millar Barn Lane Waterfoot Rossendale,Lancashire 01706 831100

### Client

Mr Peter Connolly The Croft Newchurch Road Higher Cloughfold Rossendale BB4 9HG

## Project

Stables The Croft Newchurch Road Higher Cloughfold Rossendale BB4 9HG

#### Plans

Drawing No 170302-02A Drawn By R.J.H. Scale 1:50@A1