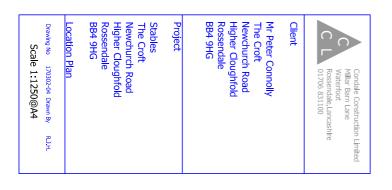

PKOK Arena Fence Self supporting batter Horse walker outer fence (2286mm) Horse Walker base



Horse walker outer fence (2286mm)

230.500













Left Elevation

0

# **Rear Elevation**

# Front Elevation



# **Right Elevation**



Scale in metres

#### Notes

The images are for illustrative purposes only to show the type of materials used in the construction and NOT the layout intended or shown below The stables are to be manufactured by Prime Stables Ltd and are taken from their Prime Range

www.primestables.co.uk



Condale Construction Limited Millar Barn Lane Waterfoot Rossendale,Lancashire 01706 831100

#### Client

Mr Peter Connolly The Croft Newchurch Road Higher Cloughfold Rossendale BB4 9HG

## Project

Stables The Croft Newchurch Road Higher Cloughfold Rossendale BB4 9HG

Elevations

Drawing No 170302-01A Drawn By R.J.H. Scale 1:50@A1



 $\left|\left\langle \right\rangle \right|$ 



| <br> | <br> | <br> |   |