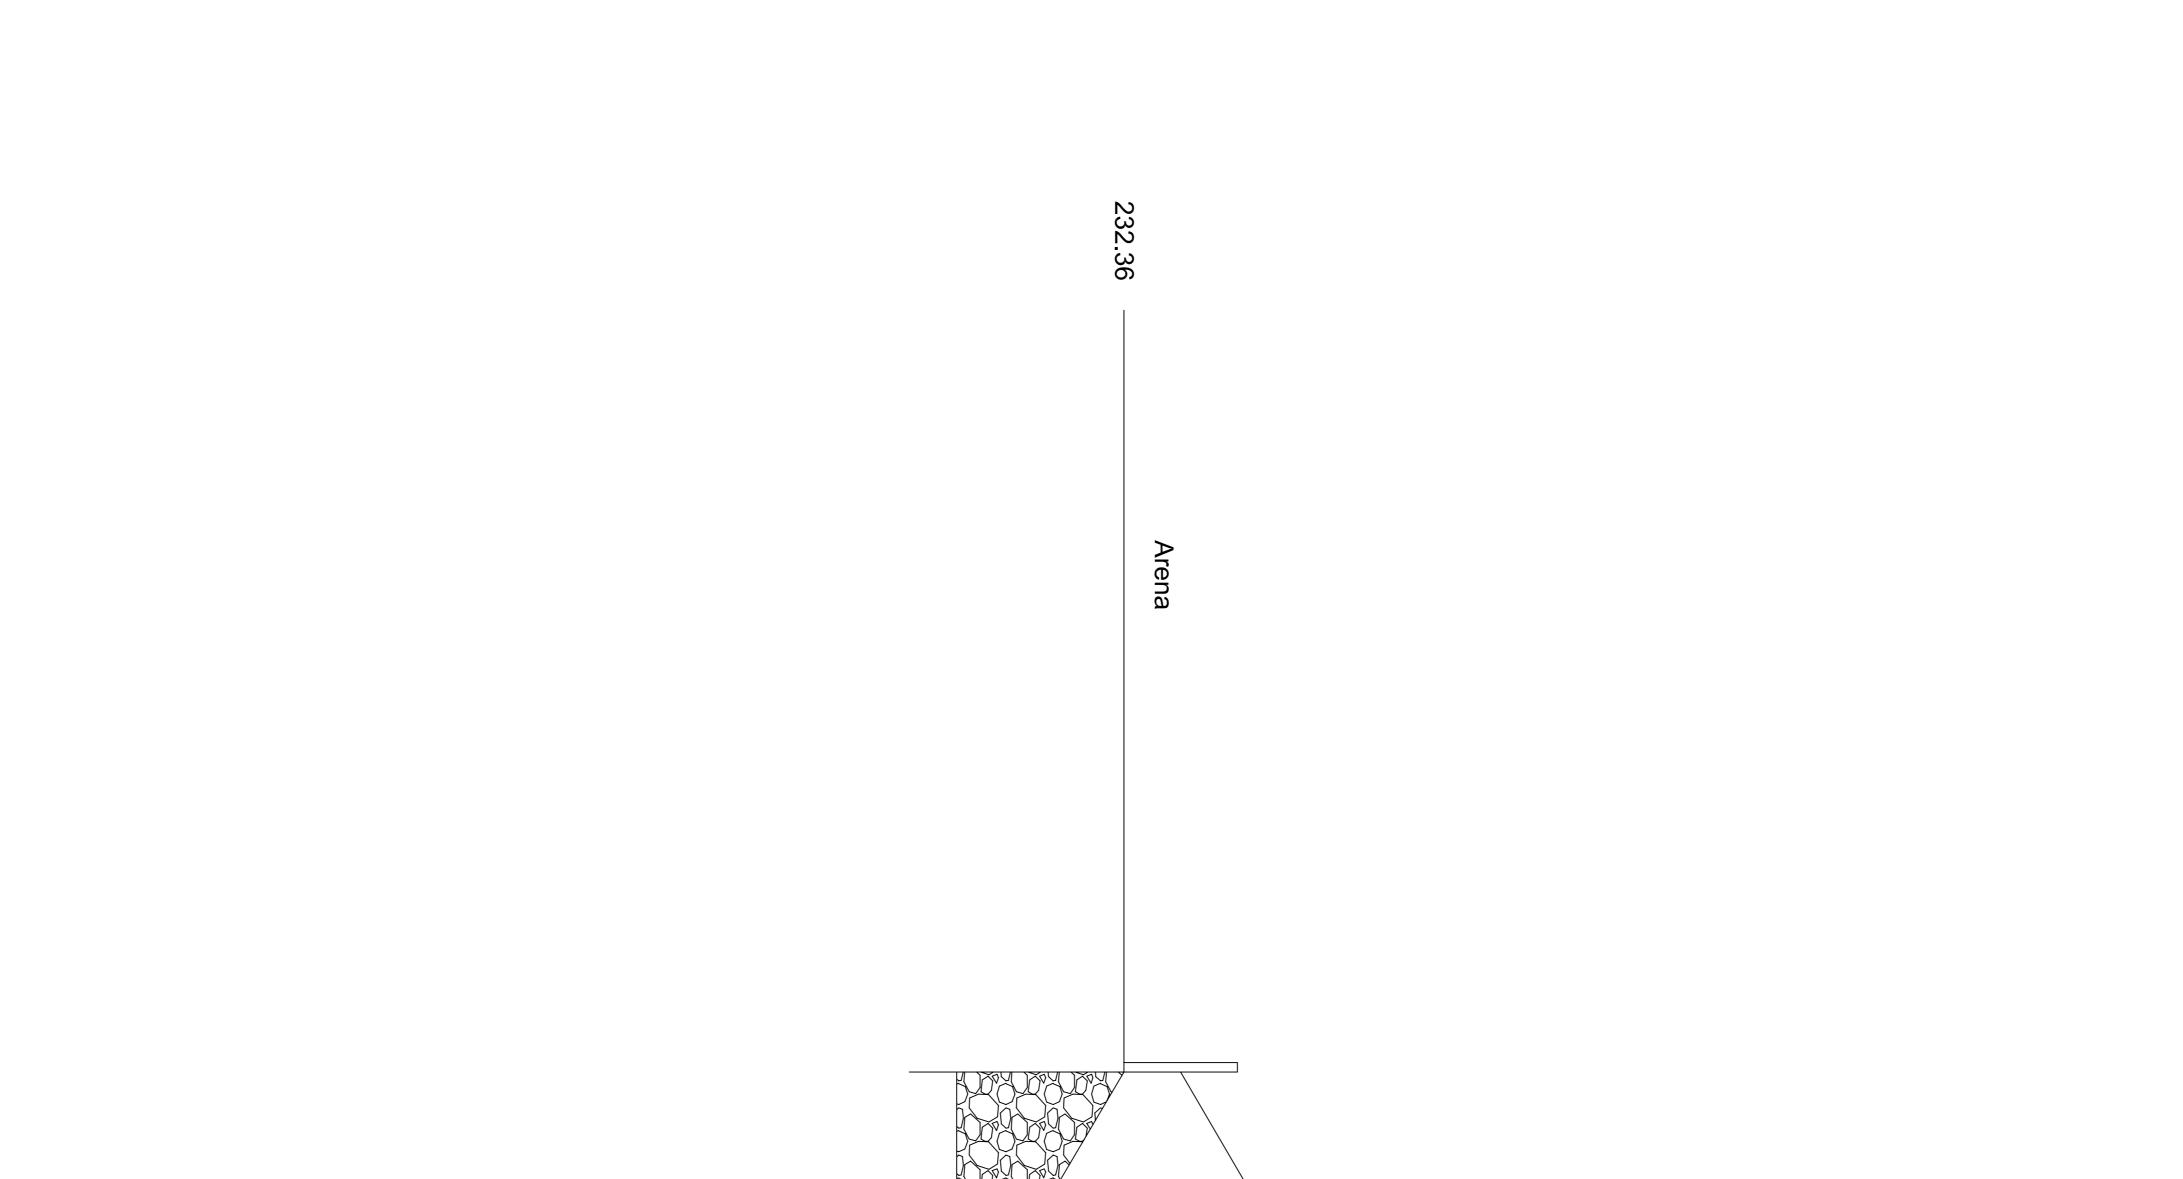

PKOK Arena Fence Self supporting batter Horse walker outer fence (2286mm) Horse Walker base

Horse walker outer fence (2286mm)

230.500

Left Elevation

0