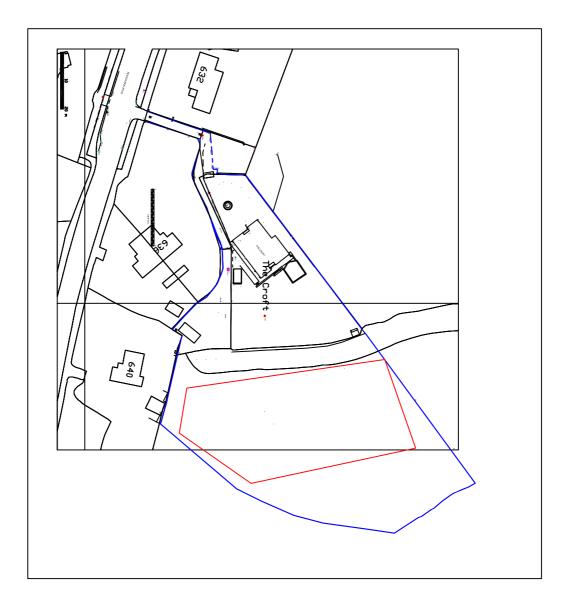

PKOK Arena Fence Self supporting batter Horse walker outer fence (2286mm) Horse Walker base



Horse walker outer fence (2286mm)

230.500













Left Elevation

0

# **Rear Elevation**

# Front Elevation



# **Right Elevation**



Scale in metres

#### Notes

The images are for illustrative purposes only to show the type of materials used in the construction and NOT the layout intended or shown below The stables are to be manufactured by Prime Stables Ltd and are taken from their Prime Range

www.primestables.co.uk



Condale Construction Limited Millar Barn Lane Waterfoot Rossendale,Lancashire 01706 831100

#### Client

Mr Peter Connolly The Croft Newchurch Road Higher Cloughfold Rossendale BB4 9HG

## Project

Stables The Croft Newchurch Road Higher Cloughfold Rossendale BB4 9HG

Elevations

Drawing No 170302-01A Drawn By R.J.H. Scale 1:50@A1



 $\left|\left\langle \right\rangle \right|$ 



| <br> | <br> | <br> |