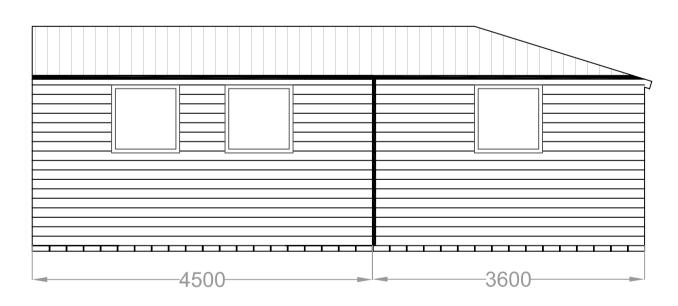

PKOK Arena Fence Self supporting batter Horse walker outer fence (2286mm) Horse Walker base



Horse walker outer fence (2286mm)

230.500













Left Elevation

0

# **Rear Elevation**

# Front Elevation



# **Right Elevation**



Scale in metres

#### Notes

The images are for illustrative purposes only to show the type of materials used in the construction and NOT the layout intended or shown below The stables are to be manufactured by Prime Stables Ltd and are taken from their Prime Range

www.primestables.co.uk



Condale Construction Limited Millar Barn Lane Waterfoot Rossendale,Lancashire 01706 831100

#### Client

Mr Peter Connolly The Croft Newchurch Road Higher Cloughfold Rossendale BB4 9HG

## Project

Stables The Croft Newchurch Road Higher Cloughfold Rossendale BB4 9HG

Elevations

Drawing No 170302-01A Drawn By R.J.H. Scale 1:50@A1



 $\left|\left\langle \right\rangle \right|$ 



| <br> | <br> | <br> |   |  |
|------|------|------|---|--|
|      |      |      | 2 |  |
|