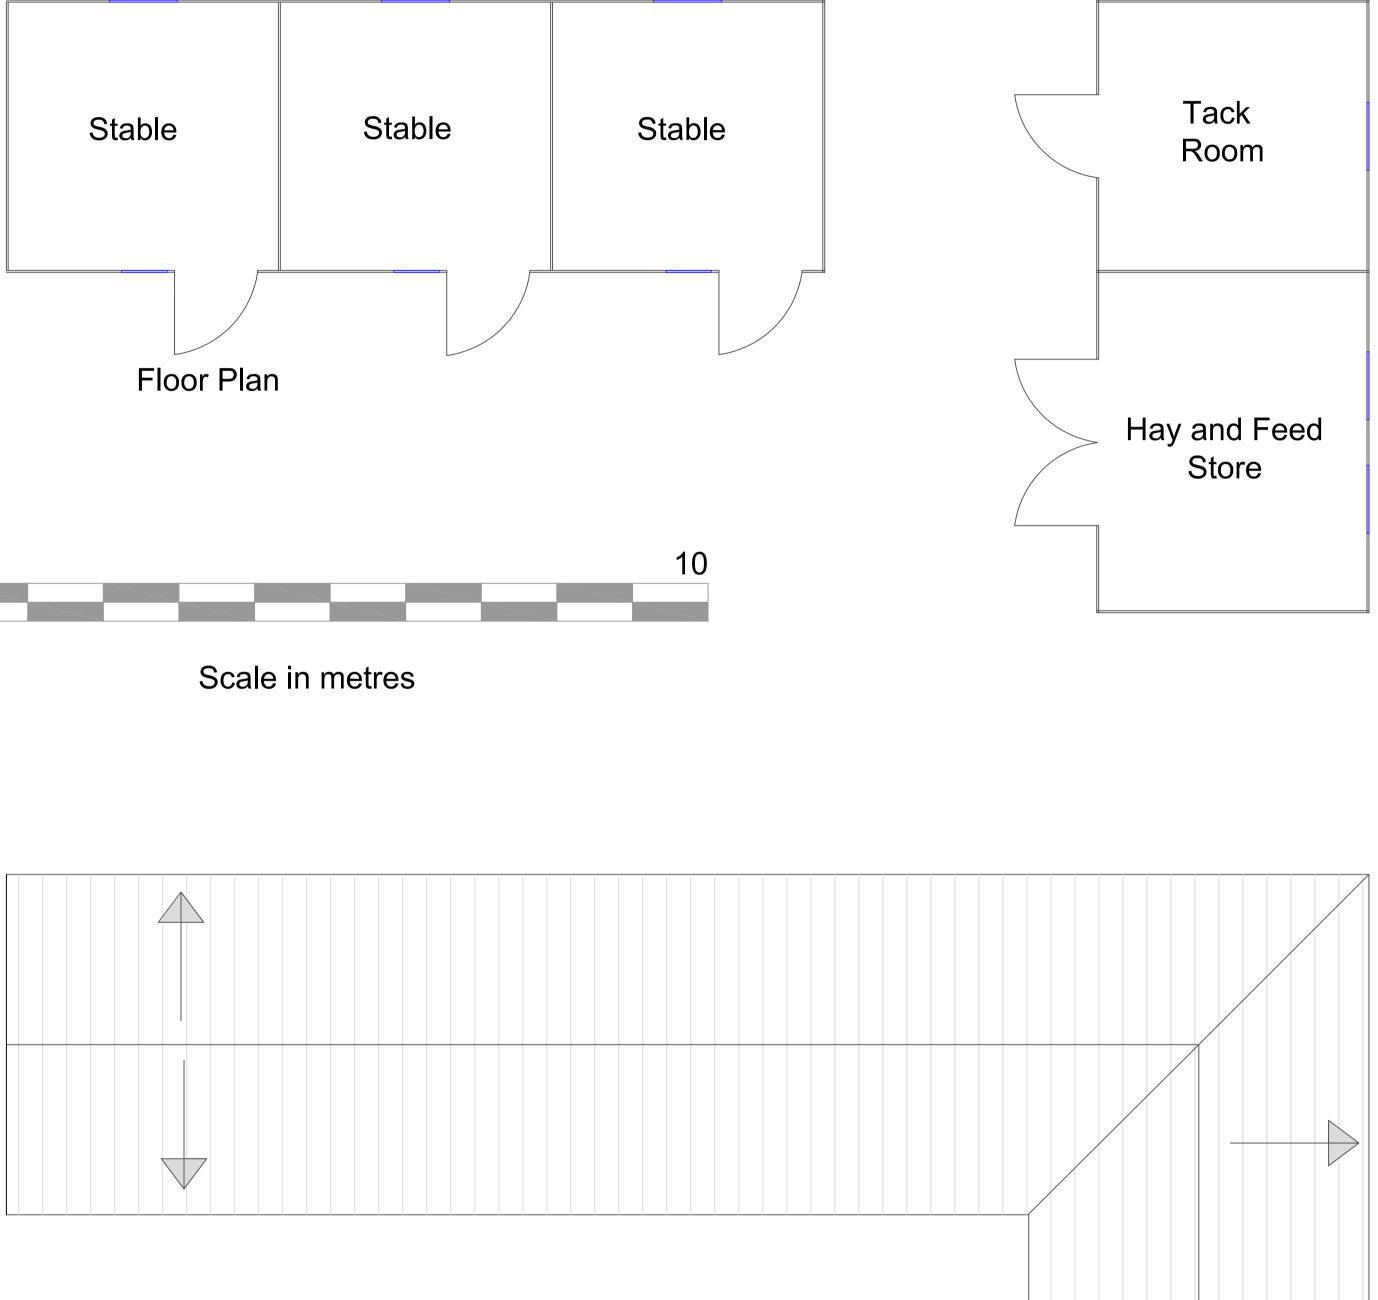

Roof Plan

Condale Construction Limited Millar Barn Lane Waterfoot Rossendale,Lancashire 01706 831100

### Client

Mr Peter Connolly The Croft Newchurch Road Higher Cloughfold Rossendale BB4 9HG

## Project

Stables The Croft Newchurch Road Higher Cloughfold Rossendale BB4 9HG

#### Plans

Drawing No 170302-02A Drawn By R.J.H. Scale 1:50@A1