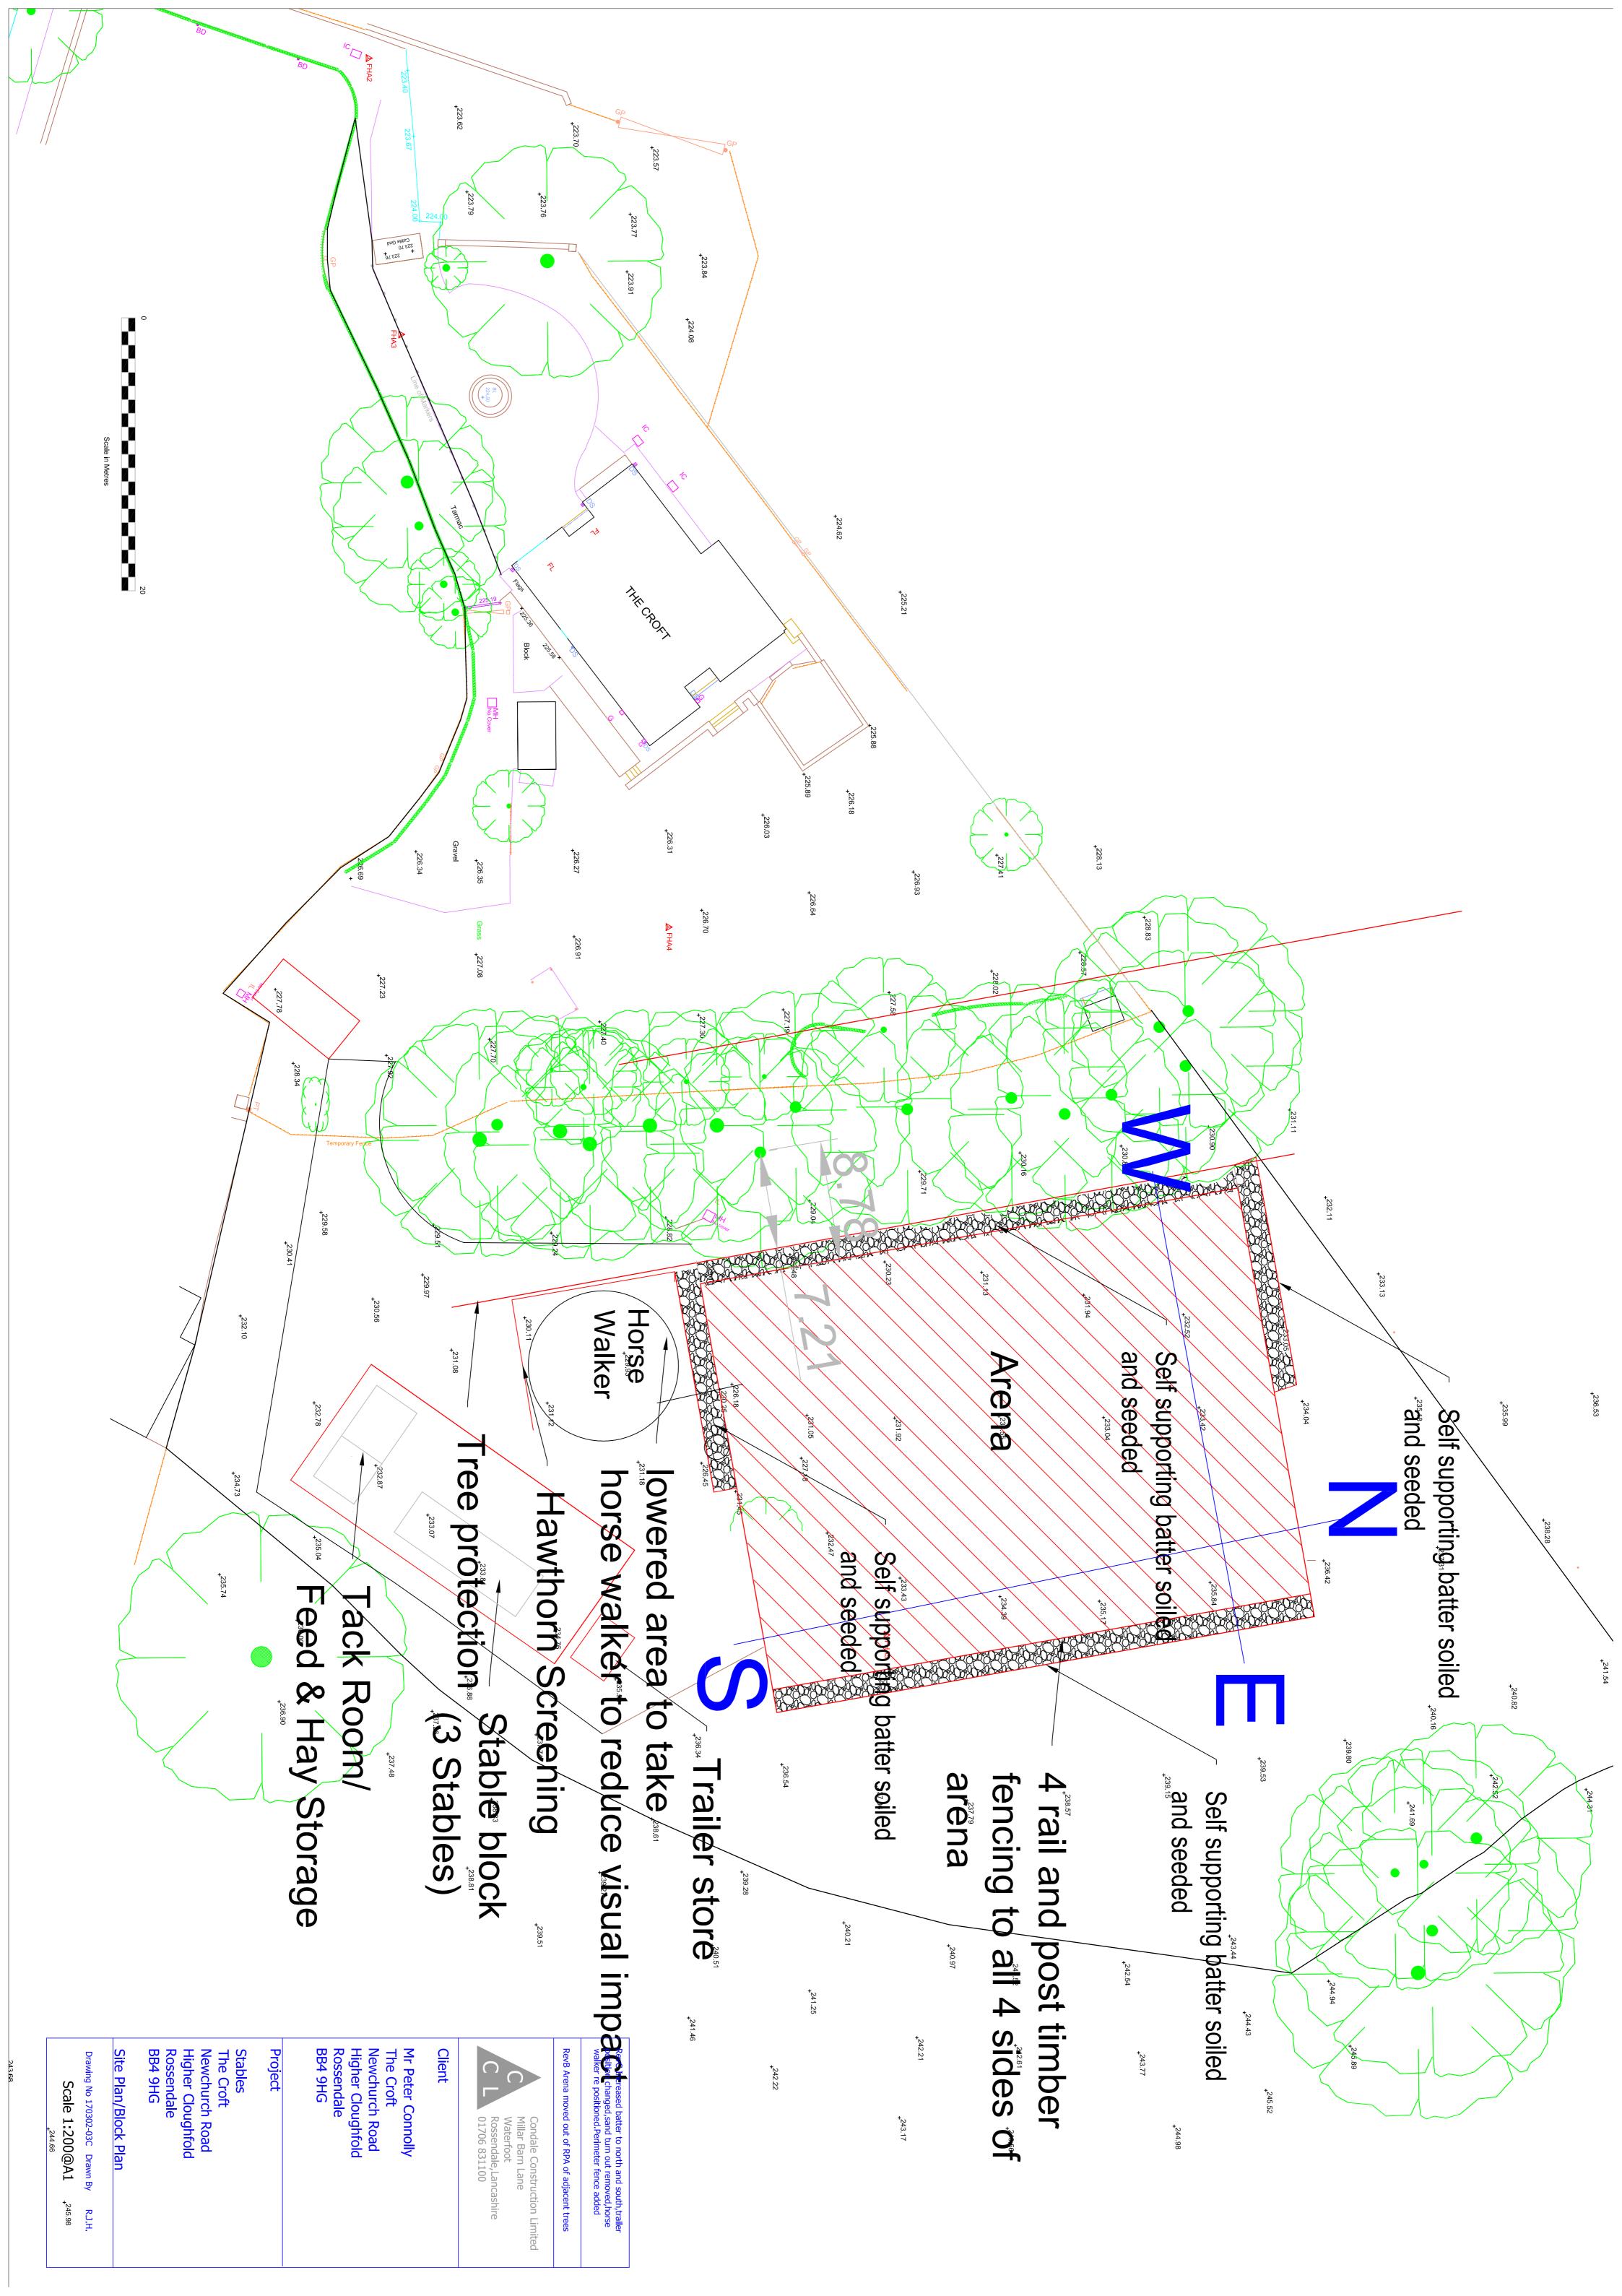

## Project

Stables The Croft Newchurch Road Higher Cloughfold Rossendale BB4 9HG

Elevations

Drawing No 170302-01A Drawn By R.J.H. Scale 1:50@A1

 $\left|\left\langle \right\rangle \right|$ 

| <br> | <br> | <br> |   |  |
|------|------|------|---|--|
|      |      |      | 2 |  |
|      |      |      |   |  |