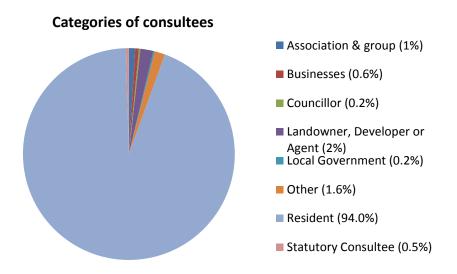

#### 1.3. Consultees

The majority of individuals who participated in the consultation were residents (1668), the remainder being landowners, developers or agents (35), association and groups (17), businesses (10), statutory consultees (8), Councillors (4), Local Government (4) and others (28) (please see figure 3). The category "others" includes comments received by individuals living outside of the Borough as well as anonymous representations.

Figure 3 Categories of consultees