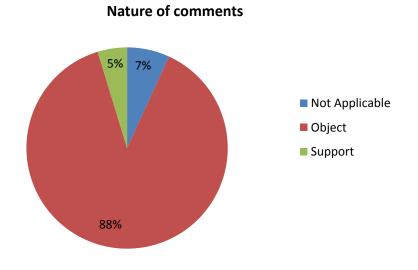

#### 1.2. Comments received

Amongst the 3045 comments received, 2675 were objections, 146 were support representations and 224 were neutral (neither objections nor support). The nature of the comments is shown in figure 1.

Figure 1 Nature of comments received during the draft Local Plan consultation

The majority of the comments were received via the online survey (2087 comments) while 479 comments received via emails and 401 received via letters. The remaining comments