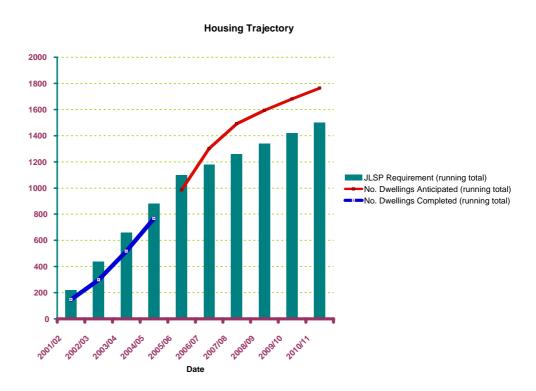

#### 3.3 Housing Trajectory

The housing trajectory shows how, within the period 2006 to 2007, the extant permissions (some of which were approved historically), are starting to be built out. It also shows the implications of this for the JLSP housing provision, as the number of completions begins to exceed the JLSP requirement.

As Table 1 above shows from 2006 / 07 onwards Rossendale will be exceeding the Structure Plan provision as a result of the permissions already granted that are expected to come forward. This is because from 2006/07 the Structure Plan requirement drops from 220 to only 80 dwellings per year.

#### 3.2 Residential Completions

The table overleaf shows how housing activity in Rossendale (based on completions) has been performing in relation to the JLSP.

Over the period1<sup>st</sup> April 2001 to 31<sup>st</sup> December 2005 (ie. 4.75 years) the actual completions within the Borough is lower than the JLSP requirement (by 113 dwellings). However, the anticipated completions, identified through discussions with developers and agents, for the period from 1<sup>st</sup> January 2006 will be significantly higher than the 80 dwellings provided for in the JLSP.