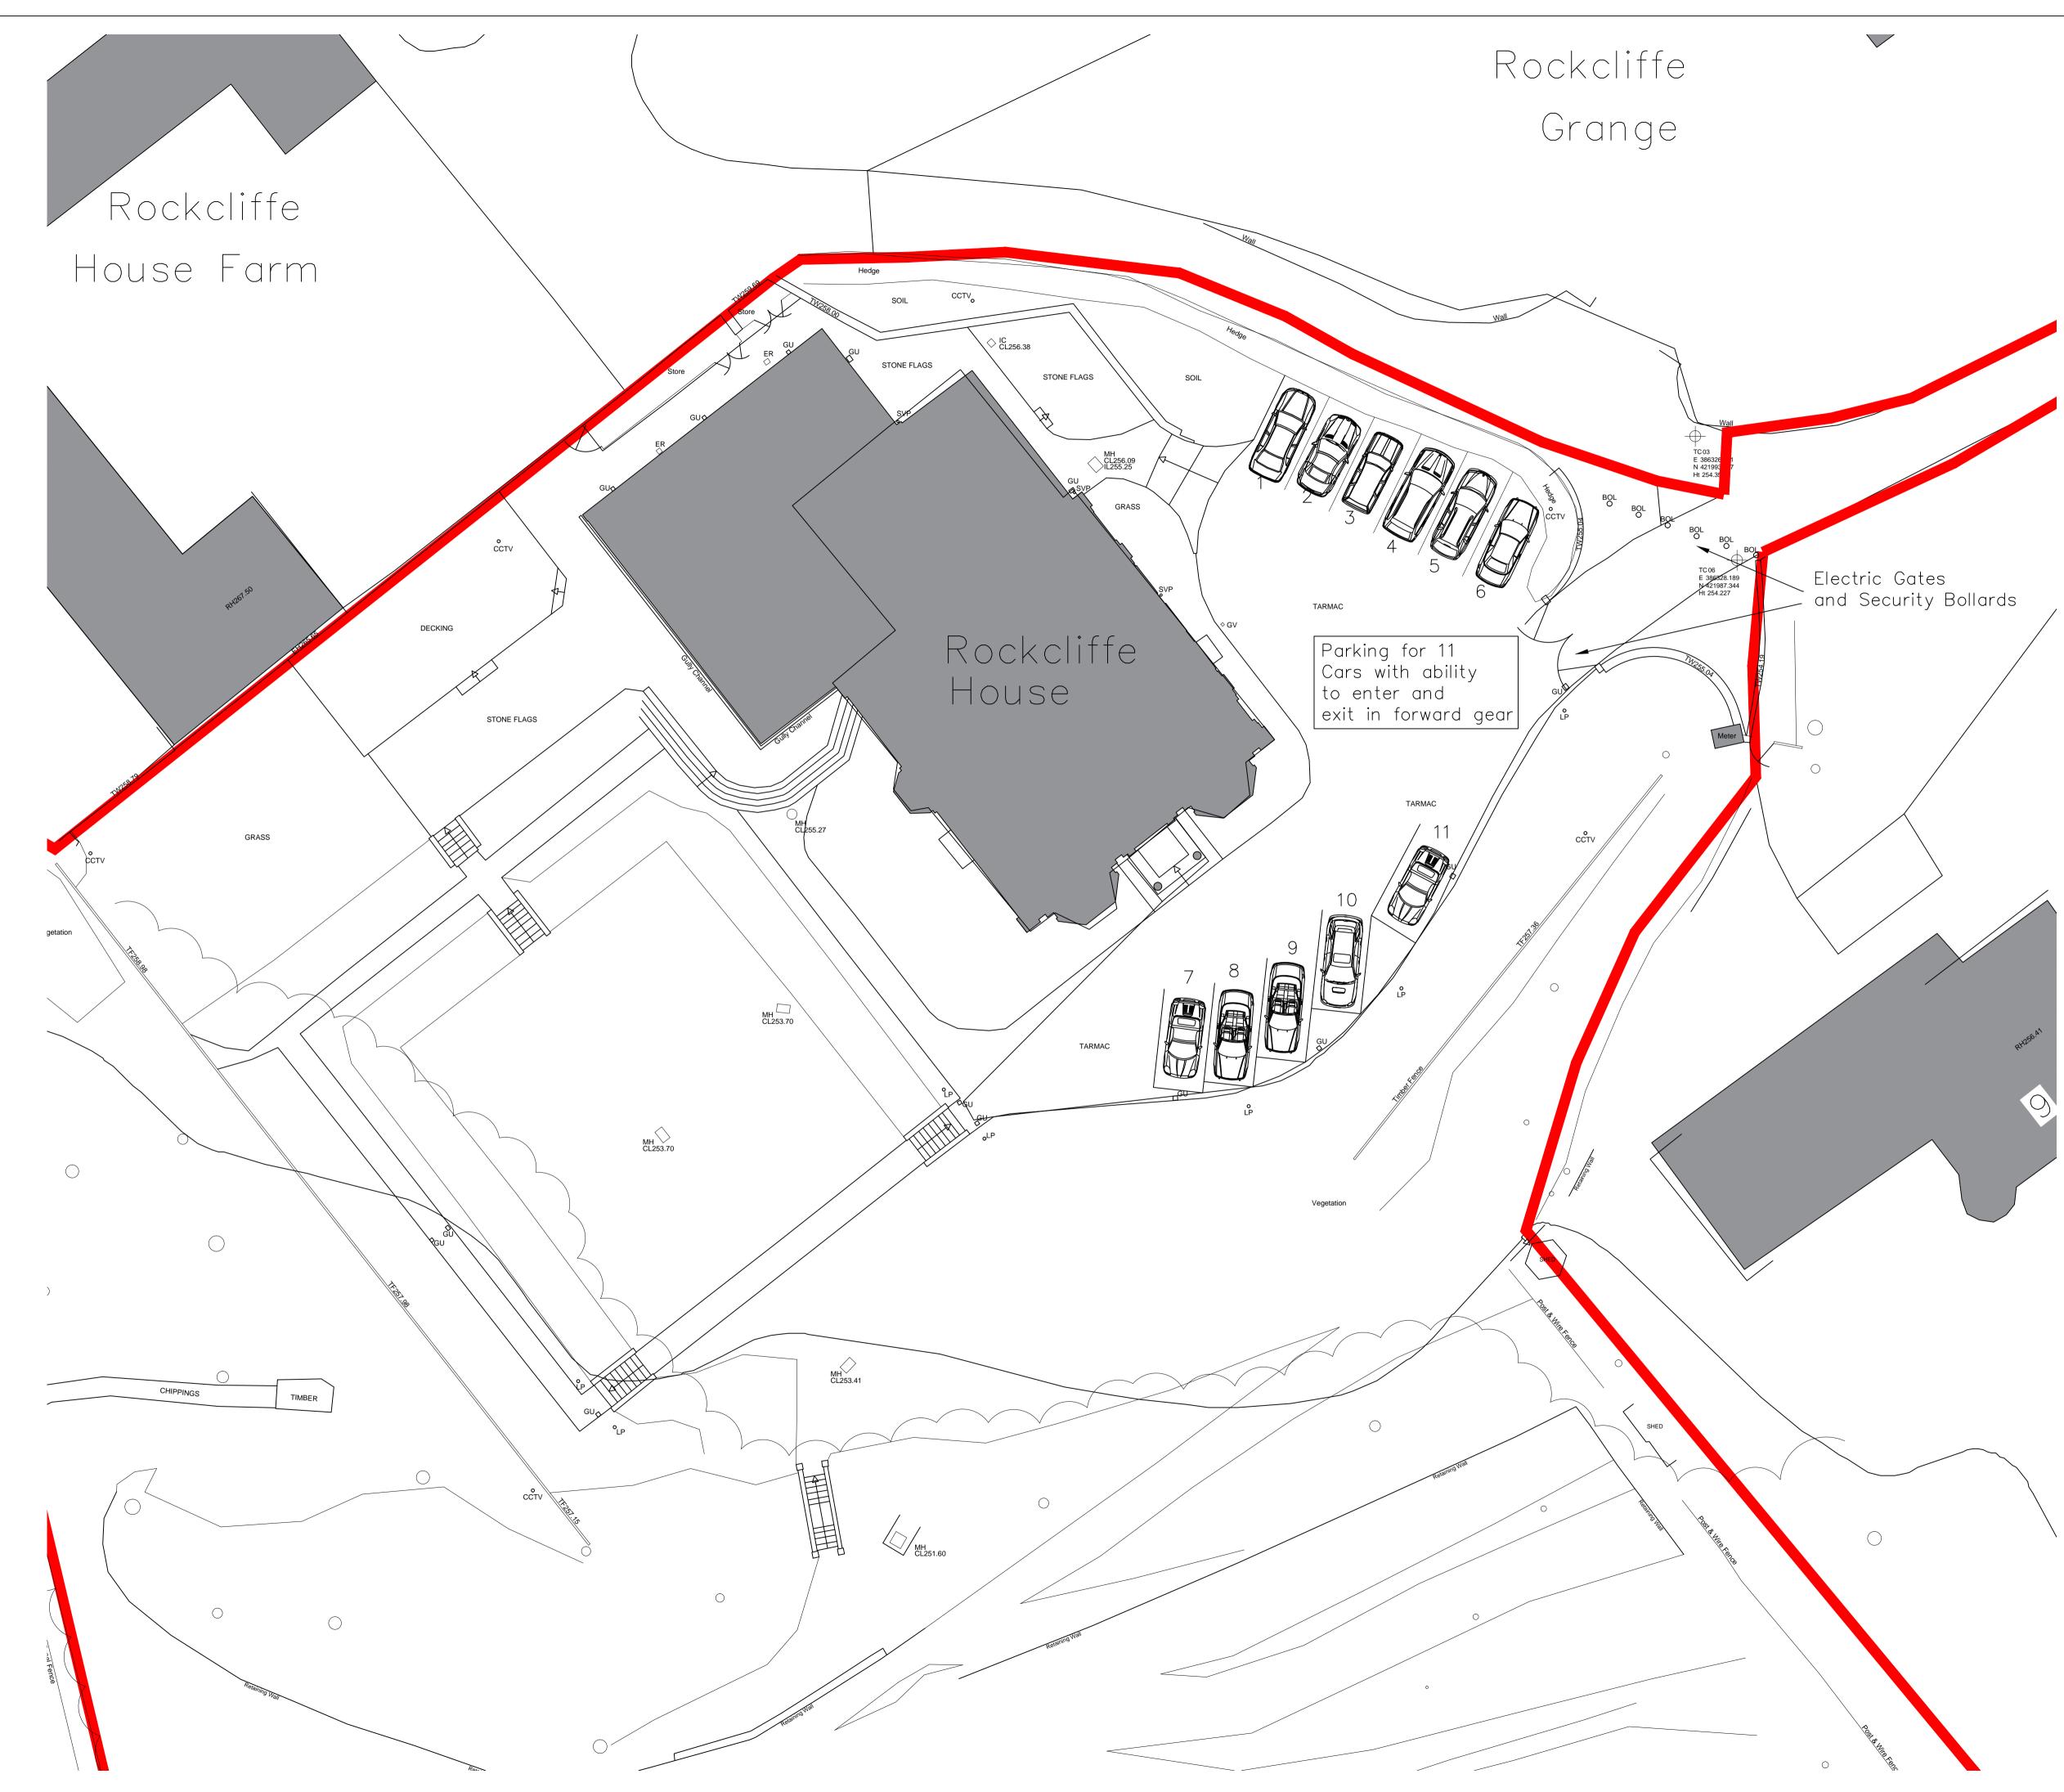

Site Plan (1:500))

metres

# DO NOT SCALE

Land forming Change of use application

Land also within applicants ownership

Denotes position of Iow level lighting

| Client                                                                                                                                                                                                                                                                                                                                                                                                                                                                                                                                                                                       |
|----------------------------------------------------------------------------------------------------------------------------------------------------------------------------------------------------------------------------------------------------------------------------------------------------------------------------------------------------------------------------------------------------------------------------------------------------------------------------------------------------------------------------------------------------------------------------------------------|
| Mr Gary Macarthur                                                                                                                                                                                                                                                                                                                                                                                                                                                                                                                                                                            |
| Project                                                                                                                                                                                                                                                                                                                                                                                                                                                                                                                                                                                      |
| Change of use of Residential Dwelling<br>to Bed and Breakfast<br>Rockcliffe House, Bacup OL13 8JE                                                                                                                                                                                                                                                                                                                                                                                                                                                                                            |
| Job No. Area File Ref                                                                                                                                                                                                                                                                                                                                                                                                                                                                                                                                                                        |
| Title<br>Proposed Site Plan                                                                                                                                                                                                                                                                                                                                                                                                                                                                                                                                                                  |
| 2017/31-01 D                                                                                                                                                                                                                                                                                                                                                                                                                                                                                                                                                                                 |
| Date         Drn.         Scale         Checked           29.08.17         B. Edmondson         AS Noted         Checked                                                                                                                                                                                                                                                                                                                                                                                                                                                                     |
| ControlControlControlControlControlControlControlControlControlControlControlControlControlControlControlControlControlControlControlControlControlControlControlControlControlControlControlControlControlControlControlControlControlControlControlControlControlControlControlControlControlControlControlControlControlControlControlControlControlControlControlControlControlControlControlControlControlControlControlControlControlControlControlControlControlControlControlControlControlControlControlControlControlControlControlControlControlControlControlControlControlContr |

# 6. Pedestrian and Vehicle Access, Roads and Rights of Way

| Is a new or altered vehicle access proposed to or from the public highway?                | $\bigcirc$ | Yes | ۲ | No |
|-------------------------------------------------------------------------------------------|------------|-----|---|----|
| Is a new or altered pedestrian access proposed to or from the public highway?             | $\bigcirc$ | Yes | ۲ | No |
| Are there any new public roads to be provided within the site?                            | $\bigcirc$ | Yes | ۲ | No |
| Are there any new public rights of way to be provided within or adjacent to the site?     | $\bigcirc$ | Yes | ۲ | No |
| Do the proposals require any diversions/extinguishments and/or creation of rights of way? | $\bigcirc$ | Yes | ۲ | No |
|                                                                                           |            |     |   |    |