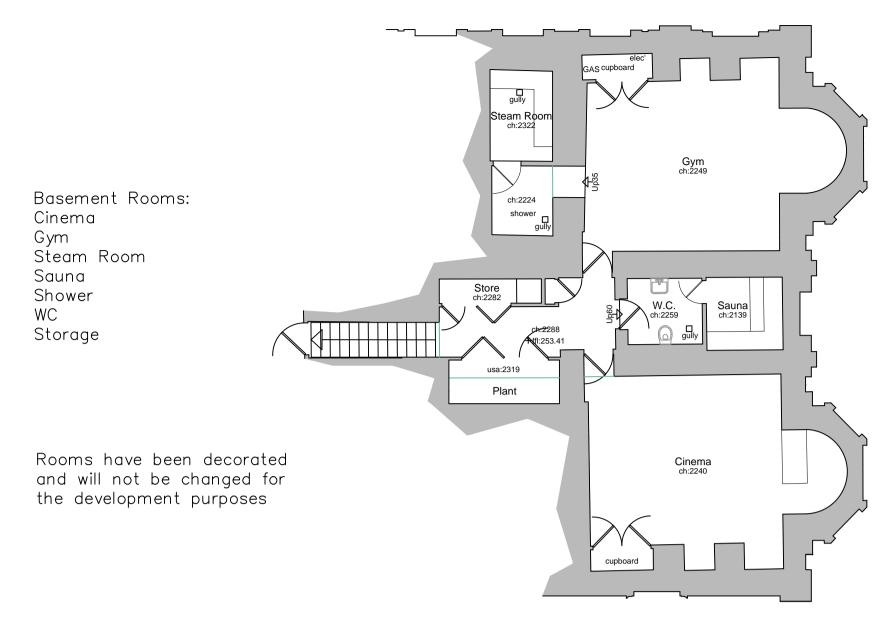

Basement Plan (1:100)

First Floor Plan (1:100)

Ground Floor Plan (1:100)

First Floor Rooms: 5no. Bedrooms 2no. En-suite Wardrobe Bathroom Toilets Storage

Rooms have been decorated and will not be changed for the development purposes