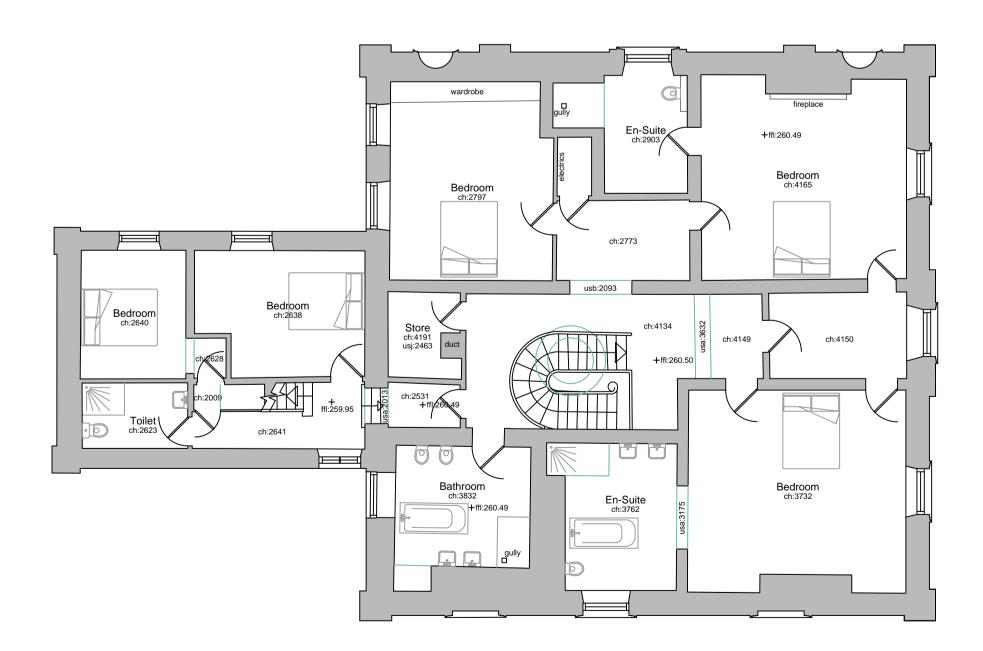

Basement Plan (1:100)

First Floor Plan (1:100)

Ground Floor Plan (1:100)

First Floor Rooms: 5no. Bedrooms 2no. En-suite Wardrobe Bathroom Toilets Storage

Rooms have been decorated and will not be changed for the development purposes