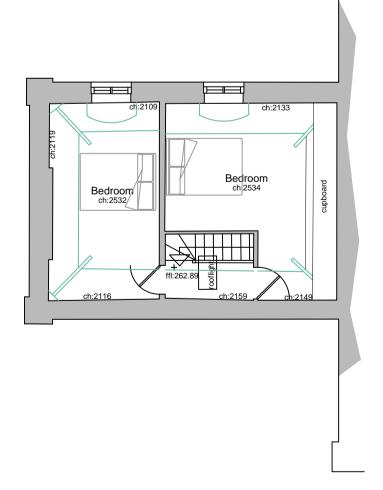

Second Floor Rooms: 2no. Bedrooms

Rooms have been decorated and will not be changed for the development purposes

Second Floor Plan (1:100)