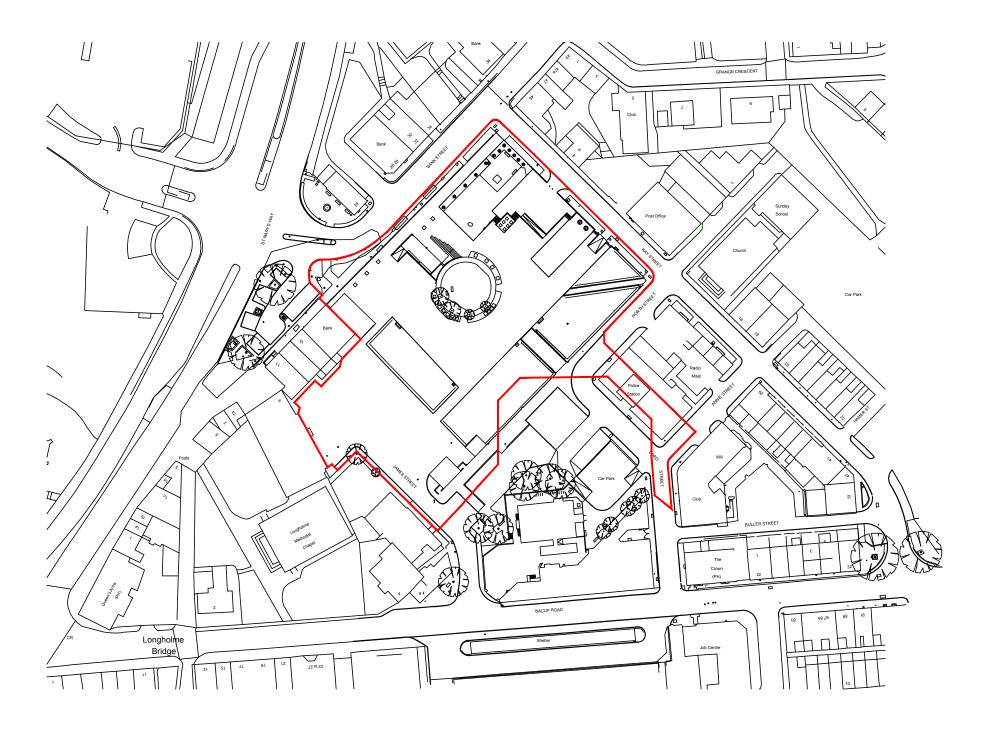

| DRAWING NOTES: |     |                              |          | CLIENT Rossendale Borough Council Barnfield Investment Properties | DRAWING<br>Site Location Plan |         |                              |           |                                          |               | 4                                     |
|----------------|-----|------------------------------|----------|-------------------------------------------------------------------|-------------------------------|---------|------------------------------|-----------|------------------------------------------|---------------|---------------------------------------|
|                |     |                              |          |                                                                   | SCALE<br>1:1250<br>DATE       |         | PAPER SIZE<br>A3<br>DRAWN BY | CHECKED B | ARCH                                     | ITECTU        | JRAL LTD                              |
|                |     |                              |          | PROJECT                                                           | 11.12.17<br>PROJECT No.       | DWG No. | JS                           | GH REVIS  | DAY ARCHITEC<br>STUDIO 6,<br>SWAN SQUARE |               | LONDON<br>LANCASTER<br>LIVERPOOL      |
|                |     |                              |          | SPINNING POINT - PHASE 2 Rawtenstall                              | 629-17 DRAWING STATUS         | AL-02-0 | 001                          | P1        | 13 SWAN STREE<br>MANCHESTER,<br>M4 5JJ.  | ET.           | MANCHESTER NEWCASTLE UPON TYNE SURREY |
|                | P1  | 11.12.16 Issued for Planning | JS       |                                                                   | PLANNING                      |         |                              | 1i-let -f | T: 0161 8349703<br>E: info@day-arch      |               |                                       |
|                | RFV | DATE REVISION NOTES          | DRN CHKI |                                                                   | Information of                |         | nis drawing is the sol       |           | MAG days area                            | itectural.com |                                       |