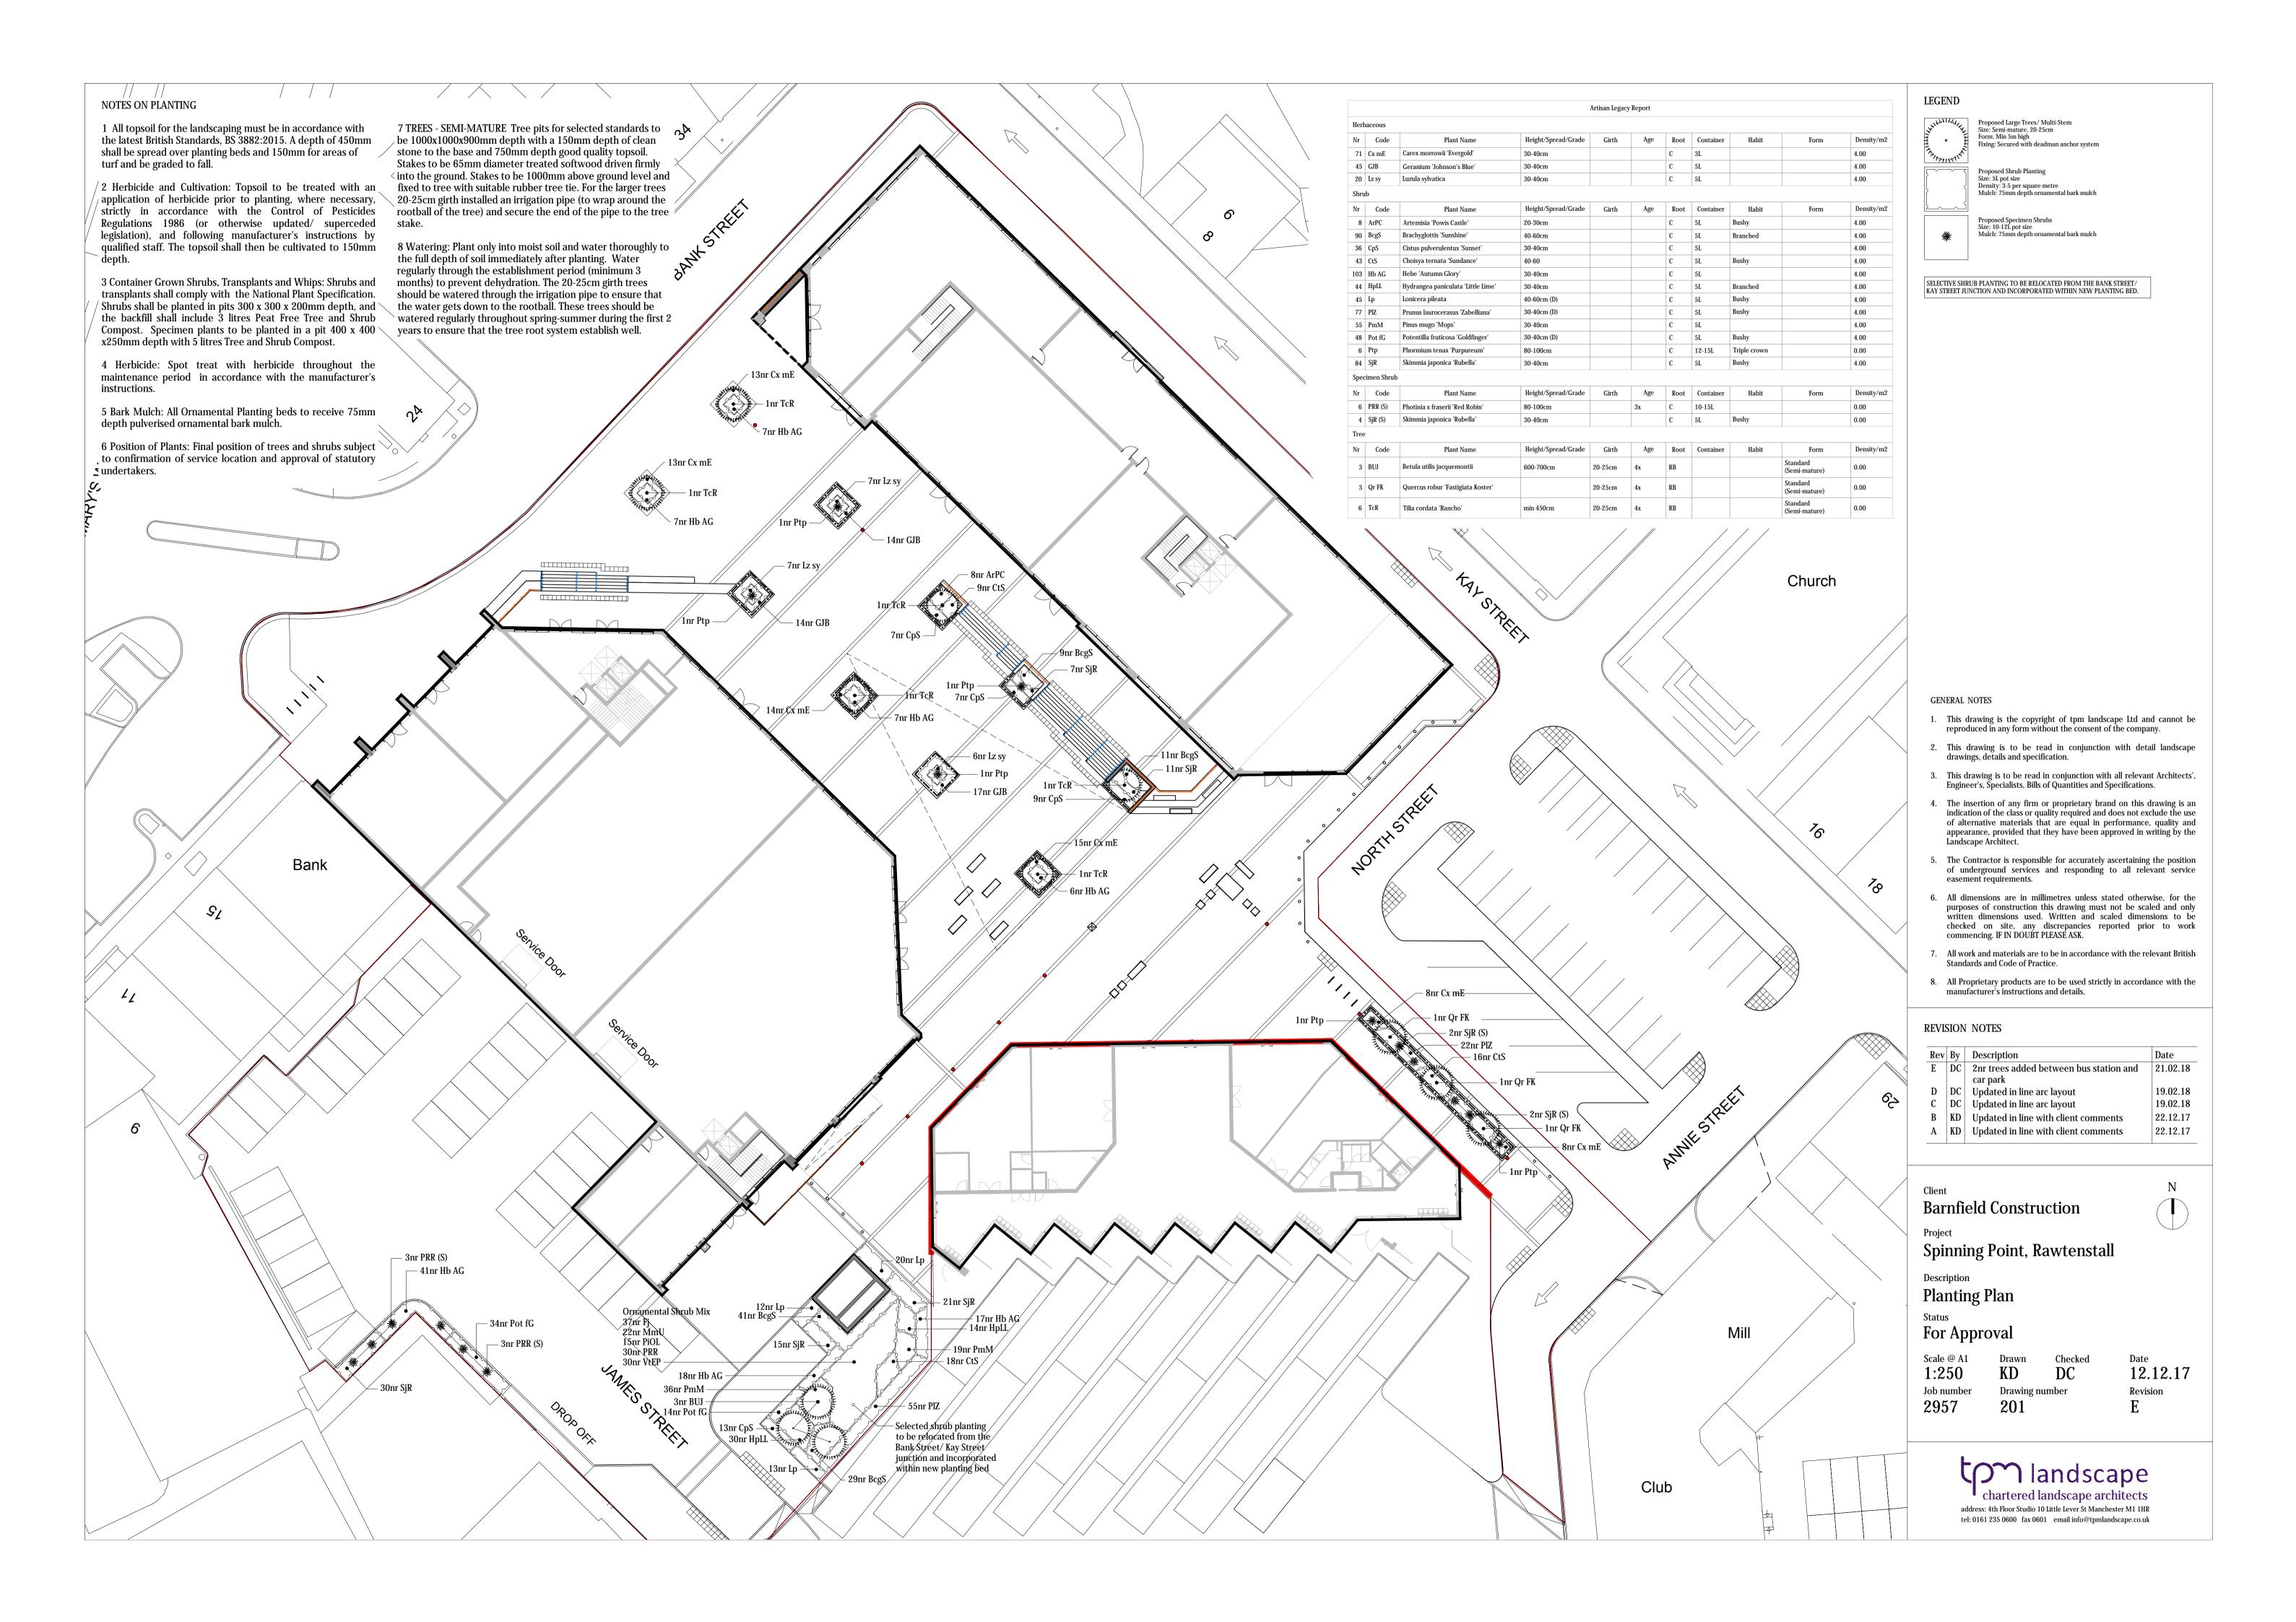

| GENERAL NOTES: |  |
|----------------|--|
|                |  |

DAY Architectural Ltd accepts no responsibility for any costs, losses or claims whatsoever arising from these drawings, specifications and related documents unless there is full compliance with the Client or any unauthorised user of the following:

All boundaries, dimensions and levels are to be checked on site before construction and any discrepancies reported to the Architect / Designer.
 Partial Service: Any descrepancies with site or other information is to be advised to the Architect / Designer and direction and / or approval is to be sought before the implementation of the detail.
 Block and site plans are reproduced under license from the Ordnance Survey.
 Do not scale this drawing.
 For the purpose of coordination, all relevant parties must check this information prior to implementation and report any discrepancies to the Architect / Designer.

Material Key

8 Metal Opening Reveals. Metalic Feature Finish

(9) Louvered Panel. Colour: Dark Grey

(1) Stone. Smooth Finish 2) Clear Glazing PPC Aluminium Frames. Colour: Dark Grey 4 Glazed Spandrel Panel. Colour: Dark Grey 5 Spandrel Panel. Metalic Feature Finish

(6) Metal Standing Seam Cladding. Metalic Feature Finish 7) Metal Standing Seam Cladding. Colour: Dark Grey

| 10 Stone Reveal. Sr   | mooth Finish                 |
|-----------------------|------------------------------|
| 11 Glazed Light We    | lls                          |
| 12 PPC Aluminium      | Flashing. Colour: Dark Grey  |
| 13 Metal Roller Shu   | tter Door. Colour: Dark Grey |
| 14) Metal Door. Colo  | ur Dark Grey                 |
| 15 Signage            |                              |
| 16) Metal Window Co   | owl. Colour: Dark Grey       |
| 17 Glazed Spandrel    | Panel. Colour: Light Grey    |
| (18) Glazed Balustrac | ling                         |

|     |                      |          | CLIENT          |
|-----|----------------------|----------|-----------------|
|     |                      |          | Rosse<br>Barnfi |
|     |                      |          |                 |
|     |                      |          | PROJEC          |
|     |                      |          | Rawte           |
|     |                      |          |                 |
| P2  | Issued for Planning. | 14.02.18 |                 |
| P1  | Issued for Planning. | 13.12.17 |                 |
| DEV | DESCRIPTION          | DATE     |                 |

|                                                 | DRAWING                  |                                                                                          |           |  |  |  |
|-------------------------------------------------|--------------------------|------------------------------------------------------------------------------------------|-----------|--|--|--|
| dale Borough Council<br>d Investment Properties | Block A - Proposed Build | ling Elevations                                                                          | evations  |  |  |  |
|                                                 | SCALE As indicated       | PAPER SIZE A0                                                                            |           |  |  |  |
|                                                 | DATE<br>12.12.17         | DRAWN BY RJH                                                                             |           |  |  |  |
|                                                 | DAY DRAWING No.          | REVISION                                                                                 | PROJECT N |  |  |  |
| stall Phase 2                                   | AE-04-001                | P2                                                                                       | 629-17    |  |  |  |
|                                                 | DRAWING STATUS  PLANNING |                                                                                          |           |  |  |  |
|                                                 |                          | contained on this drawing is the sole copy<br>td. and is not to be reproduced without th |           |  |  |  |