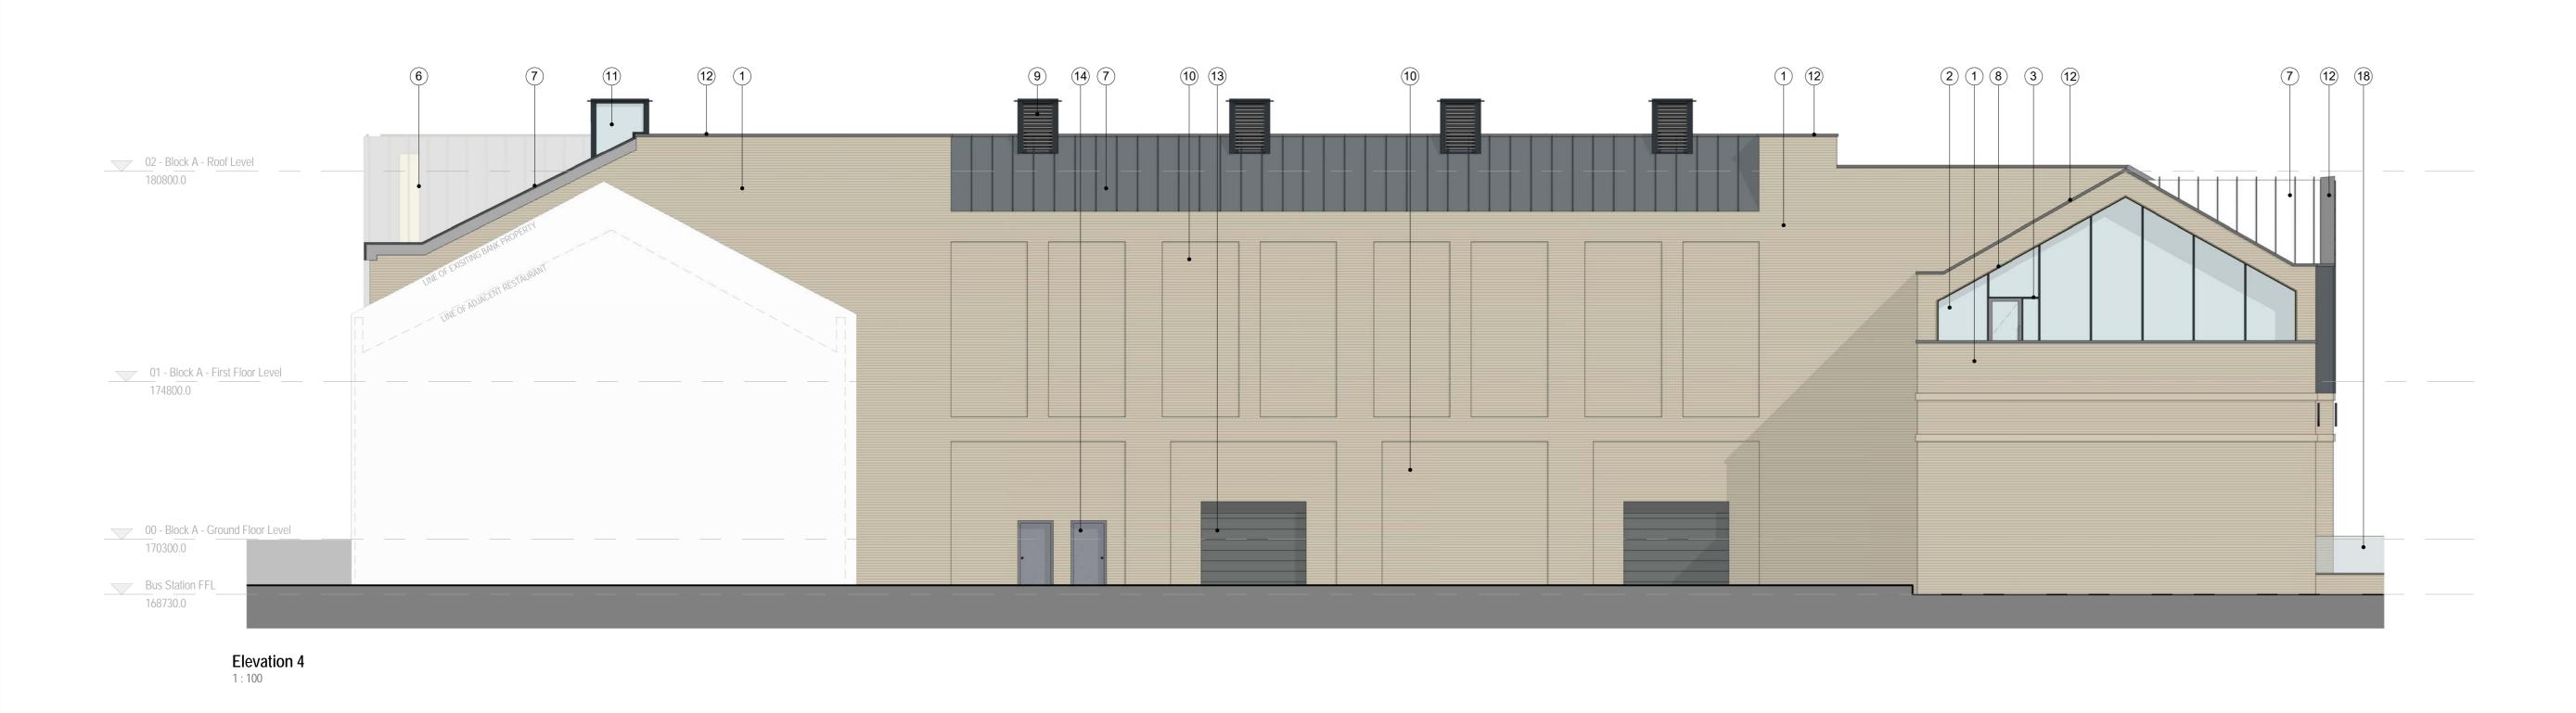

Elevation Key

DAY Architectural Ltd accepts no responsibility for any costs, losses or claims whatsoever arising from these drawings, specifications and related documents unless there is full compliance with the Client or any unauthorised user of the following: 1 All boundaries, dimensions and levels are to be checked on site before construction and any discrepancies reported to the Architect / Designer.
2 Partial Service: Any descrepancies with site or other information is to be advised to the Architect / Designer and direction and / or approval is to be sought

3 Block and site plans are reproduced under license from the Ordnance Survey. Do not scale this drawing.
 For the purpose of coordination, all relevant parties must check this information prior to implementation and report any discrepancies to the Architect / Designer.

Material Key 1 Stone. Smooth Finish

?) Clear Glazing 3 PPC Aluminium Frames. Colour: Dark Grey Glazed Spandrel Panel. Colour: Dark Grey 5) Spandrel Panel. Metalic Feature Finish

9 Louvered Panel. Colour: Dark Grey

(11) Glazed Light Wells (12) PPC Aluminium Flashing. Colour: Dark Grey (13) Metal Roller Shutter Door. Colour: Dark Grey (14) Metal Door. Colour Dark Grey 6 Metal Standing Seam Cladding. Metalic Feature Finish (15) Signage 7) Metal Standing Seam Cladding. Colour: Dark Grey (16) Metal Window Cowl. Colour: Dark Grey 8 Metal Opening Reveals. Metalic Feature Finish (17) Glazed Spandrel Panel. Colour: Light Grey

(10) Stone Reveal. Smooth Finish

(18) Glazed Balustrading

Issued for Planning

Block B - Proposed Building Elevations Rossendale Borough Council Barnfield Investment Properties As indicated 12.12.17 DAY ARCHITECTURAL LTD DAY DRAWING No. REVISION STUDIO 1
2nd FLOOR LANCASTER BUILDINGS
77 DEANSGATE 629-17 AE-04-002 Rawtenstall Phase 2 M3 2BW DRAWING STATUS E: info@day-architectural.com W: www.day-architectural.com Information contained on this drawing is the sole copyright of DAY Architectural Ltd. and is not to be reproduced without their permission

Proposed Street Elevation 04 - To James Street Car Park

Proposed Street Elevation 05 - Through Public Realm Towards Bacup Road