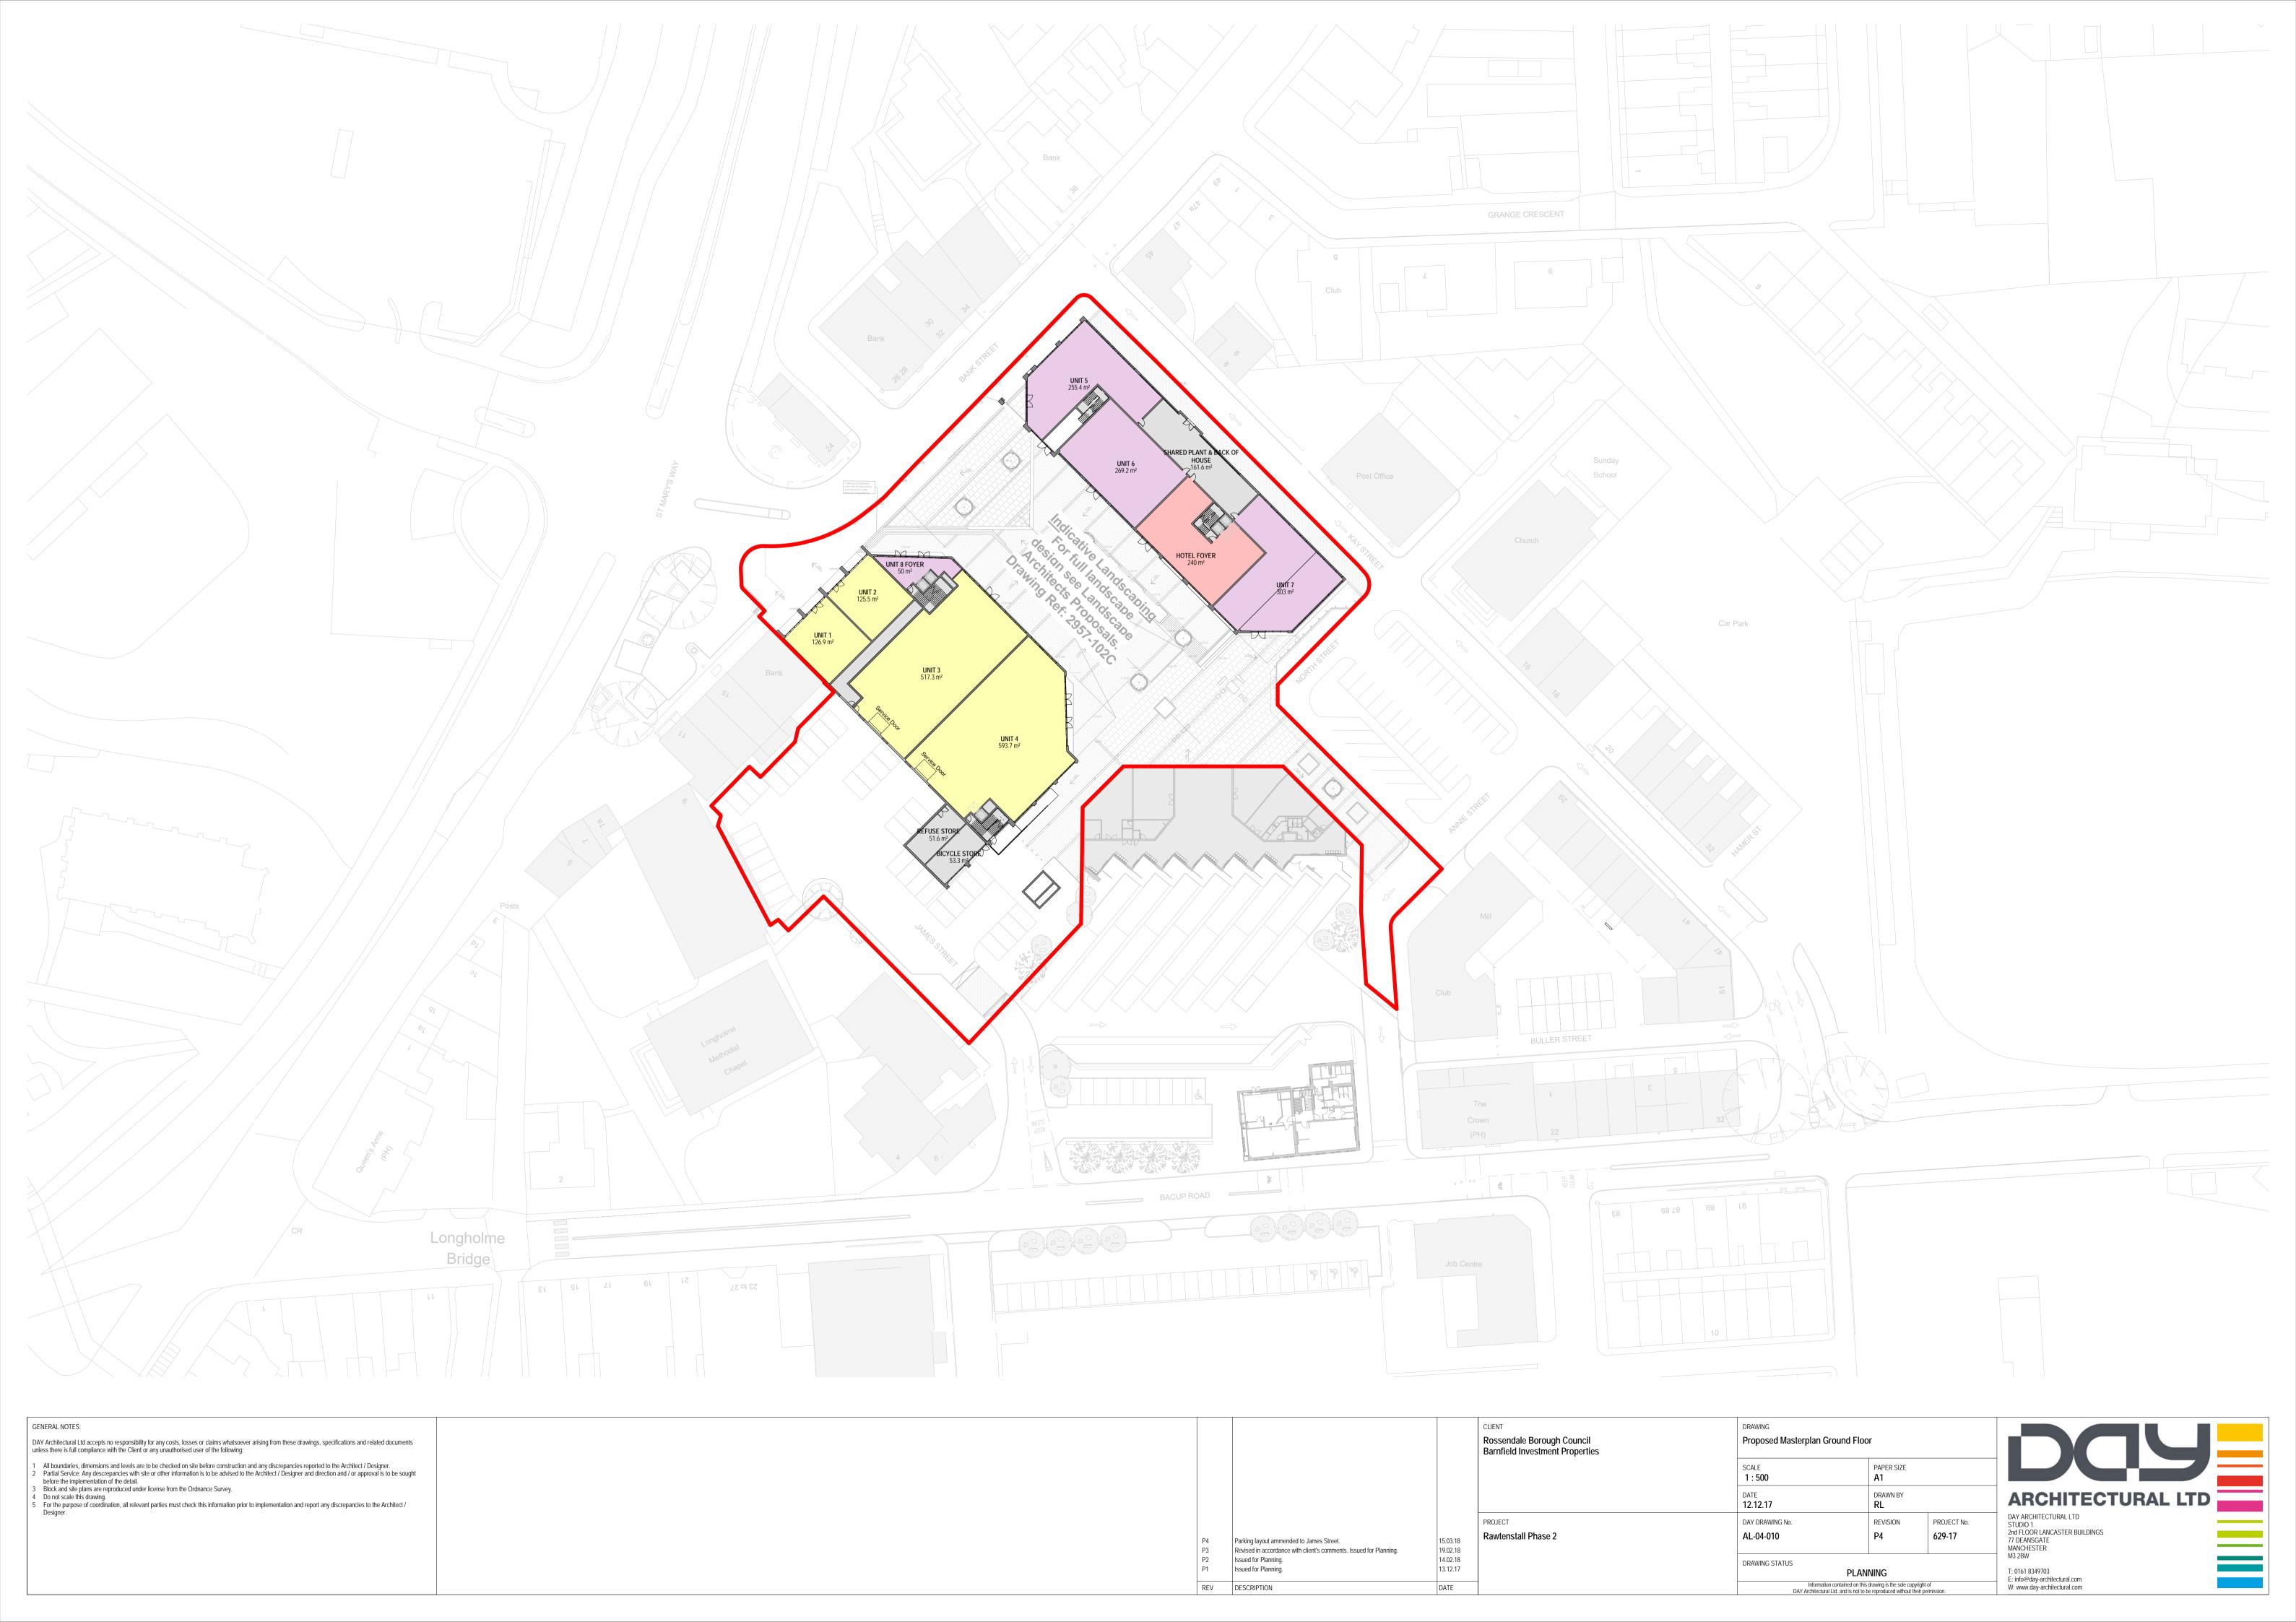

| DRAWING NOTES: |     |                              |          | CLIENT Rossendale Borough Council Barnfield Investment Properties | DRAWING<br>Site Location Plan |         |                              |           |                                          |               | 4                                     |
|----------------|-----|------------------------------|----------|-------------------------------------------------------------------|-------------------------------|---------|------------------------------|-----------|------------------------------------------|---------------|---------------------------------------|
|                |     |                              |          |                                                                   | SCALE<br>1:1250<br>DATE       |         | PAPER SIZE<br>A3<br>DRAWN BY | CHECKED B | ARCH                                     | ITECTU        | JRAL LTD                              |
|                |     |                              |          | PROJECT                                                           | 11.12.17<br>PROJECT No.       | DWG No. | JS                           | GH REVIS  | DAY ARCHITEC<br>STUDIO 6,<br>SWAN SQUARE |               | LONDON<br>LANCASTER<br>LIVERPOOL      |
|                |     |                              |          | SPINNING POINT - PHASE 2 Rawtenstall                              | 629-17 DRAWING STATUS         | AL-02-0 | 001                          | P1        | 13 SWAN STREE<br>MANCHESTER,<br>M4 5JJ.  | ET.           | MANCHESTER NEWCASTLE UPON TYNE SURREY |
|                | P1  | 11.12.16 Issued for Planning | JS       |                                                                   | PLANNING                      |         |                              | 1i-let -f | T: 0161 8349703<br>E: info@day-arch      |               |                                       |
|                | RFV | DATE REVISION NOTES          | DRN CHKI |                                                                   | Information of                |         | nis drawing is the sol       |           | MAG days area                            | itectural.com |                                       |