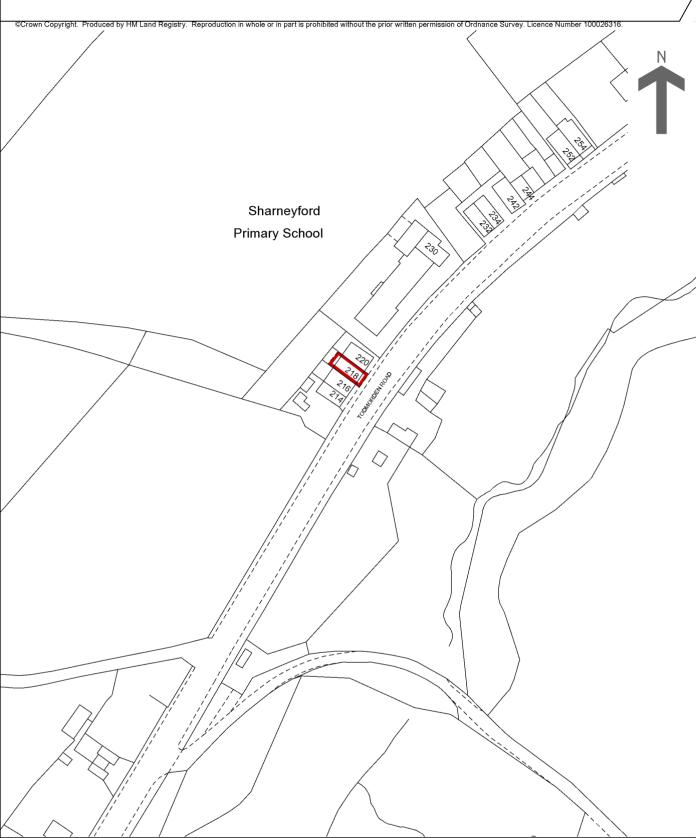

Title number LAN116652
Ordnance Survey map reference SD8824SW
Scale 1:1250 enlarged from 1:2500

Administrative area Lancashire : Rossendale

This is a copy of the title plan on 24 MAY 2018 at 12:50:58. This copy does not take account of any application made after that time even if still pending in HM Land Registry when this copy was issued.

HM Land Registry endeavours to maintain high quality and scale accuracy of title plan images. The quality and accuracy of any print will depend on your printer, your computer and its print settings. This title plan shows the general position, not the exact line, of the boundaries. It may be subject to distortions in scale. Measurements scaled from this plan may not match measurements between the same points on the ground.