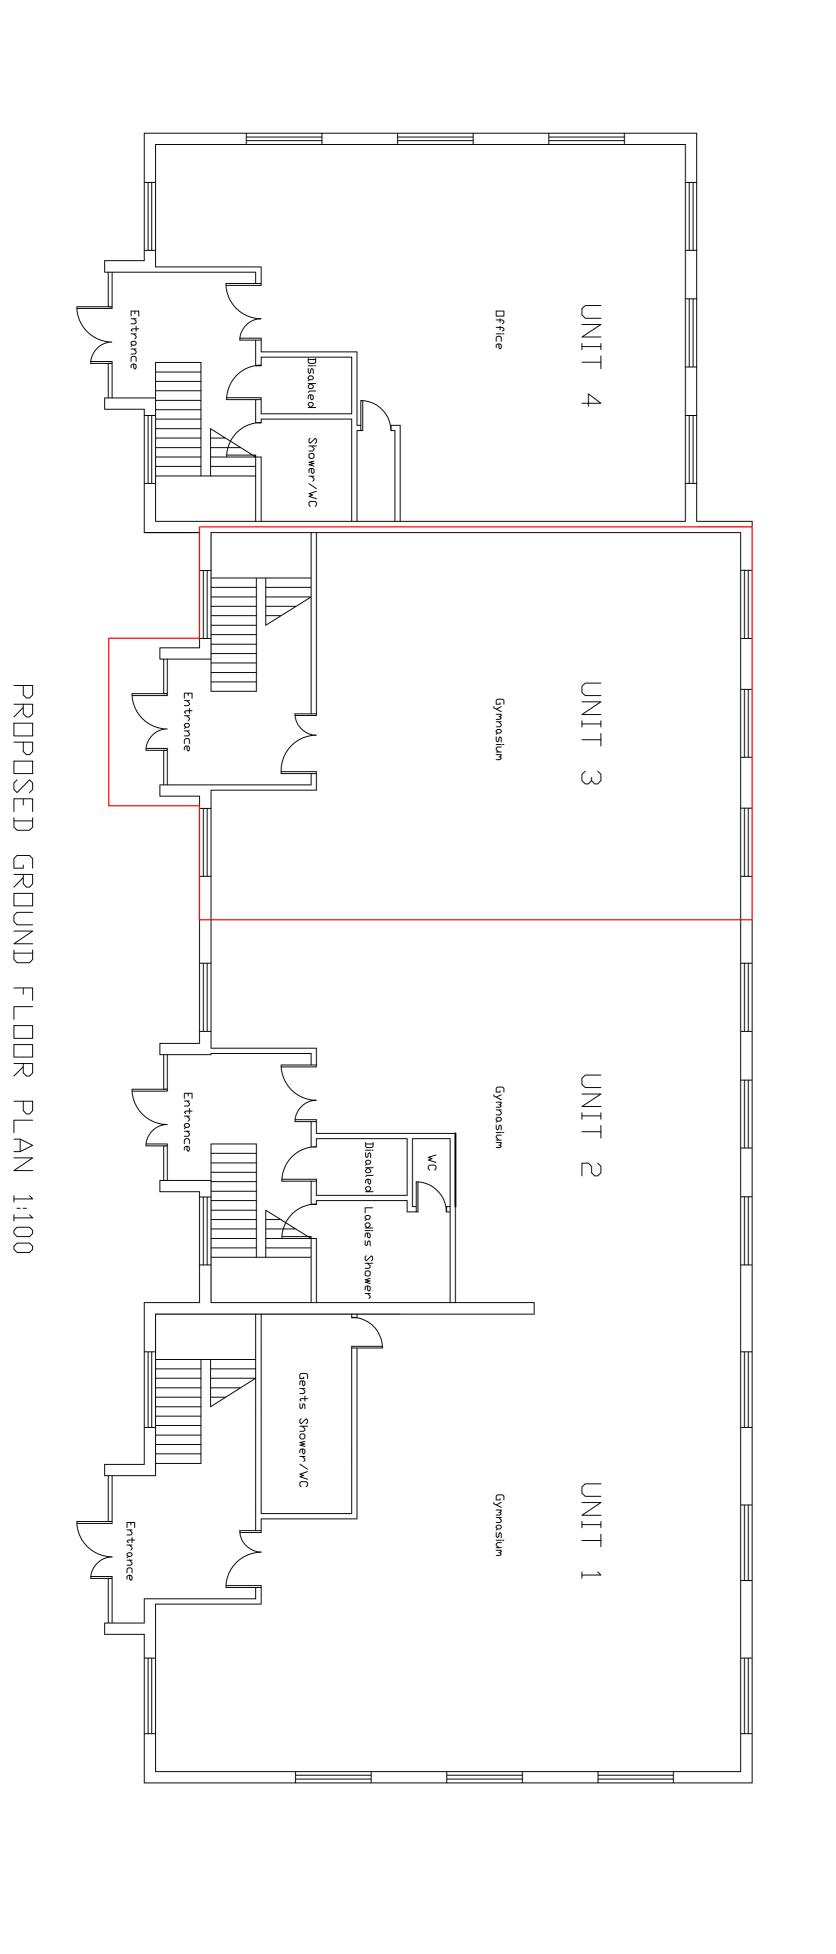

LUKE HAMER

FIT4LIFE GYMNASIUM RISING BRIDGE

PROPOSED PLANS

Do not scale off drawing: work to figured dimensions only.
All dimensions and levels to be checked on site before works commence.
This drawing is to be read in conjunction with all relevant Architect's, Consultant's Specialist's and Sub-contractors's drawings and specifications.
Report all discrepancies to Architect/Supervising Officer before work commences.
All work carried out before Building & Planning Permission has been granted is at the contractor/clients own risk.