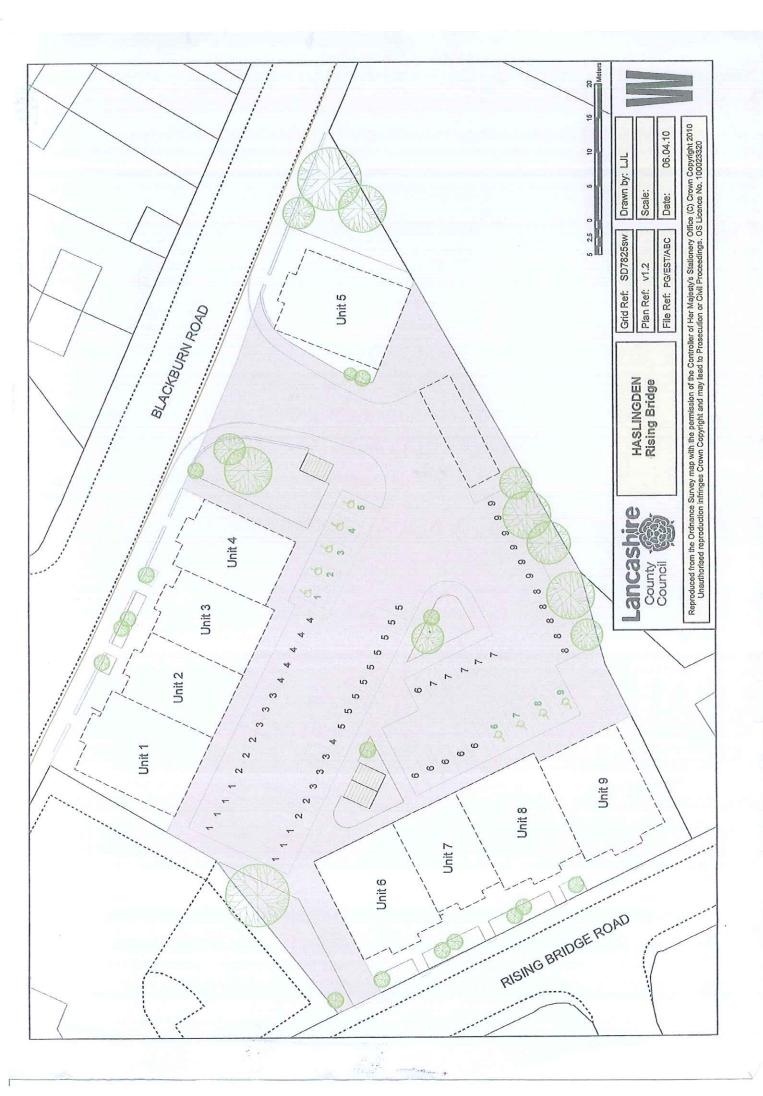

## Unit 3, Rising Bridge Business And Enterprise Village, Blackburn Road, Rising Bridge, Accrington, Lancashire, BB5 2AL

Site Plan shows area bounded by: 378188.67, 425416.8 378330.09, 425558.23 (at a scale of 1:1250), OSGridRef: SD78252548. The representation of a road, track or path is no evidence of a right of way. The representation of features as lines is no evidence of a property boundary.