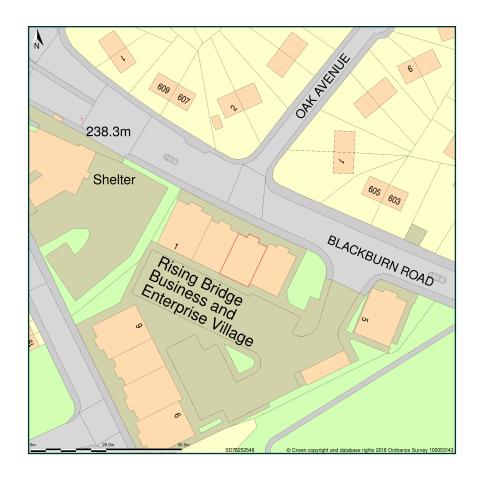

## Unit 3, Rising Bridge Business And Enterprise Village, Blackburn Road, Rising Bridge, Accrington, Lancashire, BB5 2AL

Site Plan shows area bounded by: 378188.67, 425416.8 378330.09, 425558.23 (at a scale of 1:1250), OSGridRef: SD78252548. The representation of a road, track or path is no evidence of a right of way. The representation of features as lines is no evidence of a property boundary.

Produced on 2nd Jul 2018 from the Ordnance Survey National Geographic Database and incorporating surveyed revision available at this date. Reproduction in whole or part is prohibited without the prior permission of Ordnance Survey. © Crown copyright 2018. Supplied by www.buyaplan.co.uk a licensed Ordnance Survey partner (100053143). Unique plan reference: #00334731-DE2A31

Ordnance Survey and the OS Symbol are registered trademarks of Ordnance Survey, the national mapping agency of Great Britain. Buy A Plan logo, pdf design and the www.buyaplan.co.uk website are Copyright © Pass Inc Ltd 2018