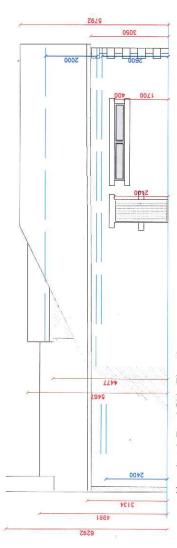

Newchurch Road Side Elevation D- Top and bottom with mid-way pieces

Proposed Front Elevation D- Top and bottom with mid-way pieces

Hussain Architectural Design Litte Herber Berley Best 149

www.hussainarchitecture.co.uk 01282 451428

Drawn: NME Paper: A3 Title: New Build
Rear of Newchurch Road
Higher Cloughfold
Rossendale
Proposed Elevations 01 Client: Donna & Luke Mather Project No: HAD3030-24

Scale: 1:100 Date: 26-10-2018

| Project No: HAD3030-24                                                                                                                                                                                                                                                                                                                                                                                                                                                                                                                                                                                                                                                                                                                                                                                                                                                                                                                                                                                                                                                                                                                                                                                                                                                                                                                                                                                                                                                                                                                                                                                                                                                                                                                                                                                                                                                                                                                                                                                                                                                                                                         | Drawn: NME   |
|--------------------------------------------------------------------------------------------------------------------------------------------------------------------------------------------------------------------------------------------------------------------------------------------------------------------------------------------------------------------------------------------------------------------------------------------------------------------------------------------------------------------------------------------------------------------------------------------------------------------------------------------------------------------------------------------------------------------------------------------------------------------------------------------------------------------------------------------------------------------------------------------------------------------------------------------------------------------------------------------------------------------------------------------------------------------------------------------------------------------------------------------------------------------------------------------------------------------------------------------------------------------------------------------------------------------------------------------------------------------------------------------------------------------------------------------------------------------------------------------------------------------------------------------------------------------------------------------------------------------------------------------------------------------------------------------------------------------------------------------------------------------------------------------------------------------------------------------------------------------------------------------------------------------------------------------------------------------------------------------------------------------------------------------------------------------------------------------------------------------------------|--------------|
| Client: Donna & Luke Mather                                                                                                                                                                                                                                                                                                                                                                                                                                                                                                                                                                                                                                                                                                                                                                                                                                                                                                                                                                                                                                                                                                                                                                                                                                                                                                                                                                                                                                                                                                                                                                                                                                                                                                                                                                                                                                                                                                                                                                                                                                                                                                    | Paper: A3    |
| Date: 26-10-2018                                                                                                                                                                                                                                                                                                                                                                                                                                                                                                                                                                                                                                                                                                                                                                                                                                                                                                                                                                                                                                                                                                                                                                                                                                                                                                                                                                                                                                                                                                                                                                                                                                                                                                                                                                                                                                                                                                                                                                                                                                                                                                               | Scale: 1:100 |
| TO DESCRIPTION OF THE PERSON O |              |