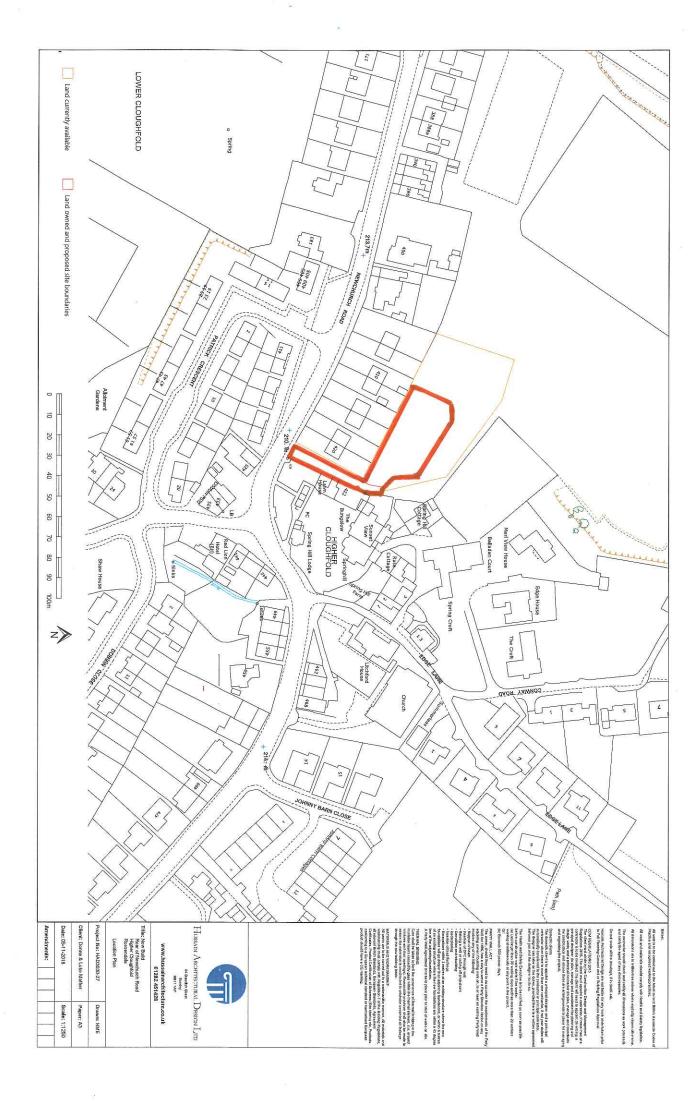

## Cloughfold Conservation Area

Townscape Appraisal Map

Not to scale

- \* Focal Building
- Modern 'Positive' Buildings, which fit into the townscape, or historic buildings which have been altered
- Building where Sensitive Redevelopment would be welcome
- Traditional Street Surface
- / Important Views
- Important Trees / Tree Groups
- Stone slab walls