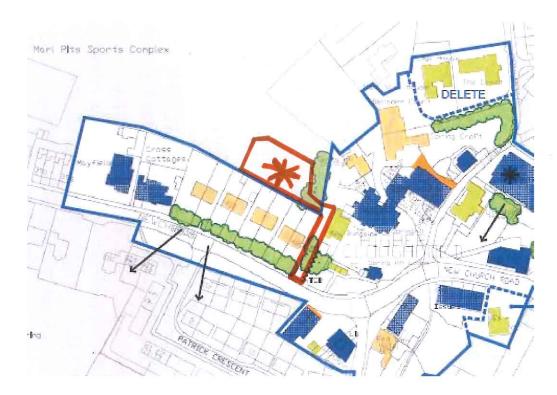

## Cloughfold Conservation Area

Townscape Appraisal Map

Not to scale

- \* Focal Building
- Modern 'Positive' Buildings, which fit into the townscape, or historic buildings which have been altered
- Building where Sensitive Redevelopment would be welcome
- Traditional Street Surface
- / Important Views
- Important Trees / Tree Groups
- Stone slab walls