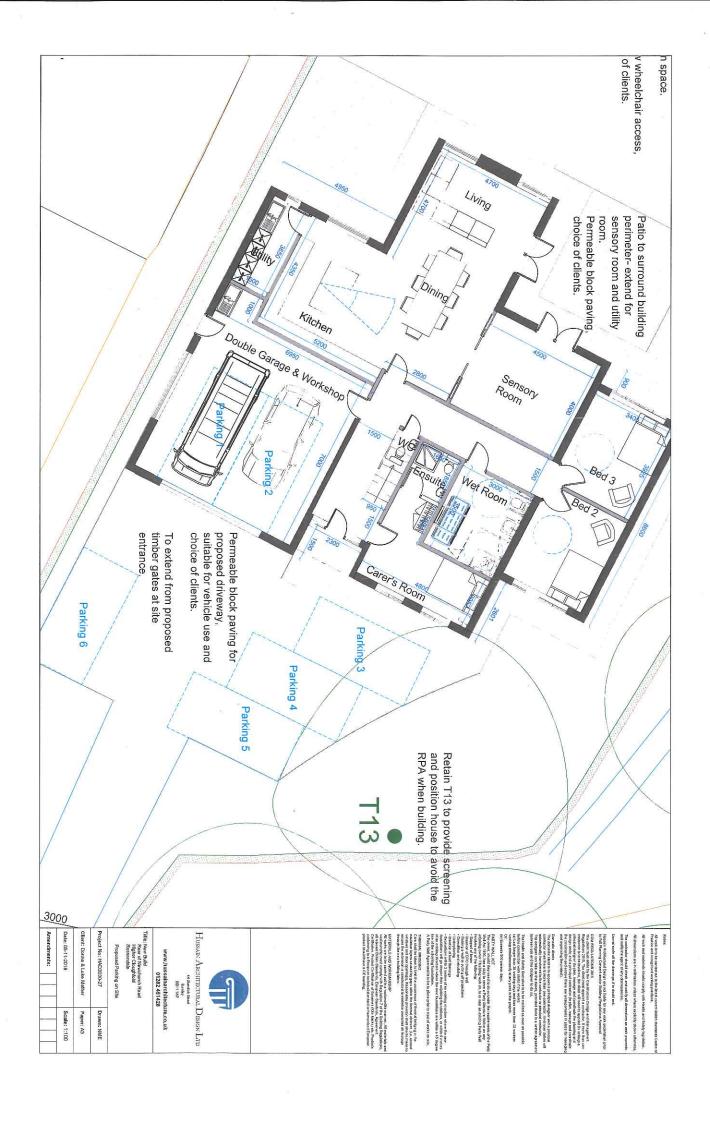

First Floor Plan

SSAIN ÅRCHITECTURAL DESIGN LIT
44 Ganeta Streit
8 Bandey
8011 NA

New Build Raar of Newchurch Road

| Proposed First Floor        |              |
|-----------------------------|--------------|
| Project No: HAD3030-24      | Drawn: NME   |
| Client: Donna & Luke Mather | Paper: A3    |
| Date: 26-10-2018            | Scale: 1:100 |
|                             |              |