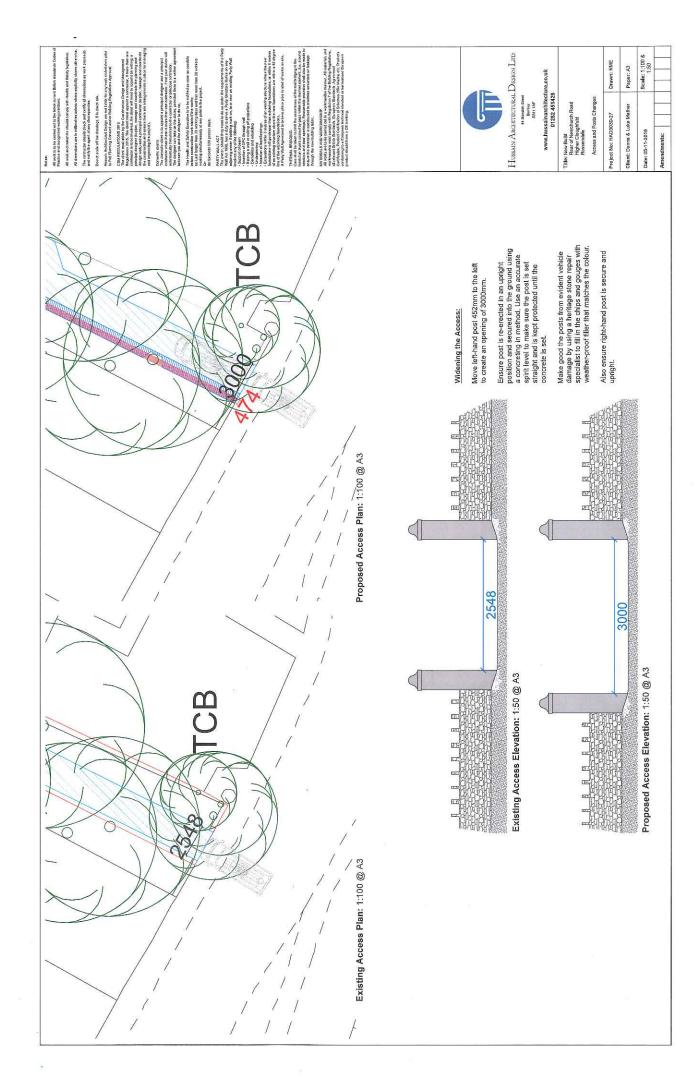

Newchurch Road Side Elevation D- Top and bottom with mid-way pieces

Proposed Front Elevation D- Top and bottom with mid-way pieces

Hussain Architectural Design Litte Herber Berley Best 149

www.hussainarchitecture.co.uk 01282 451428