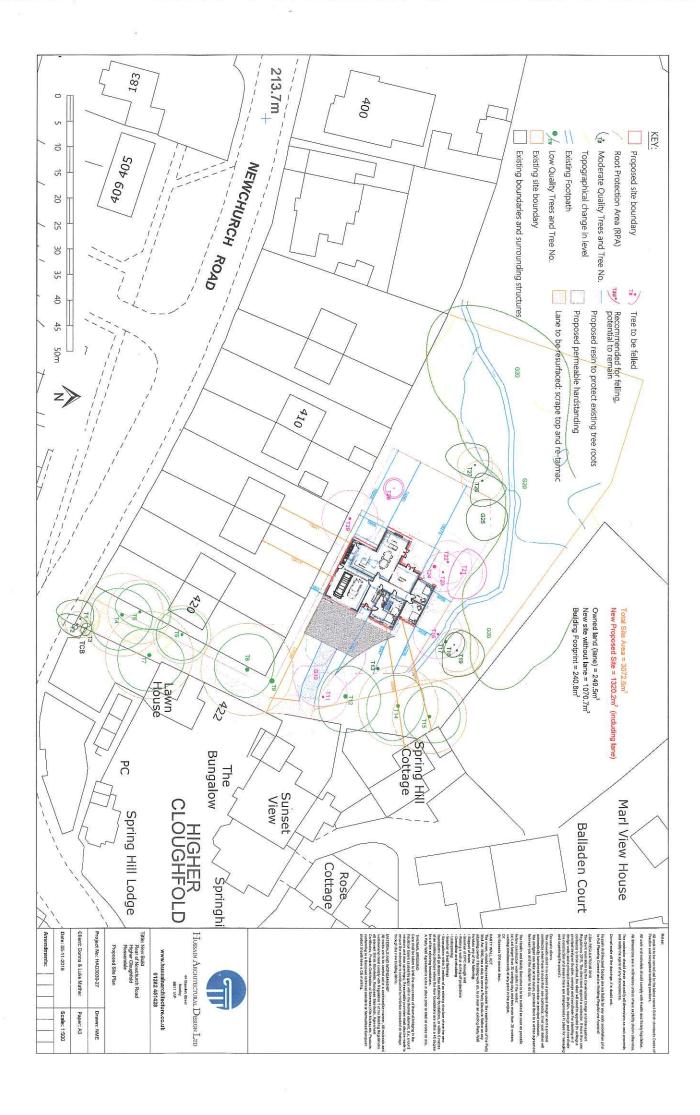

Rossendale Borough Council

## Cloughfold Conservation Area

Townscape Appraisal Map

Not to scale

- \* Focal Building
- Modern 'Positive' Buildings, which fit into the townscape, or historic buildings which have been altered
- Building where Sensitive Redevelopment would be welcome
- Traditional Street Surface
- / Important Views
- Important Trees / Tree Groups
- Stone slab walls