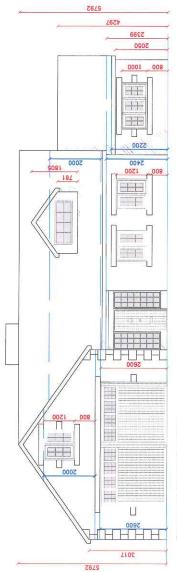

First Floor Plan

SSAIN ÅRCHITECTURAL DESIGN LIT
44 Ganeta Streit
8 Bandey
8011 NA

New Build Raar of Newchurch Road

| Proposed First Floor        |              |
|-----------------------------|--------------|
| Project No: HAD3030-24      | Drawn: NME   |
| Client: Donna & Luke Mather | Paper: A3    |
| Date: 26-10-2018            | Scale: 1:100 |
|                             |              |

Drawn: NME Paper: A3 Title: New Build
Rear of Newchurch Road
Higher Cloughfold
Rossendale
Proposed Elevations 01 Client: Donna & Luke Mather Project No: HAD3030-24

Scale: 1:100 Date: 26-10-2018

| Project No: HAD3030-24                                                                                                                                                                                                                                                                                                                                                                                                                                                                                                                                                                                                                                                                                                                                                                                                                                                                                                                                                                                                                                                                                                                                                                                                                                                                                                                                                                                                                                                                                                                                                                                                                                                                                                                                                                                                                                                                                                                                                                                                                                                                                                         | Drawn: NME   |
|--------------------------------------------------------------------------------------------------------------------------------------------------------------------------------------------------------------------------------------------------------------------------------------------------------------------------------------------------------------------------------------------------------------------------------------------------------------------------------------------------------------------------------------------------------------------------------------------------------------------------------------------------------------------------------------------------------------------------------------------------------------------------------------------------------------------------------------------------------------------------------------------------------------------------------------------------------------------------------------------------------------------------------------------------------------------------------------------------------------------------------------------------------------------------------------------------------------------------------------------------------------------------------------------------------------------------------------------------------------------------------------------------------------------------------------------------------------------------------------------------------------------------------------------------------------------------------------------------------------------------------------------------------------------------------------------------------------------------------------------------------------------------------------------------------------------------------------------------------------------------------------------------------------------------------------------------------------------------------------------------------------------------------------------------------------------------------------------------------------------------------|--------------|
| Client: Donna & Luke Mather                                                                                                                                                                                                                                                                                                                                                                                                                                                                                                                                                                                                                                                                                                                                                                                                                                                                                                                                                                                                                                                                                                                                                                                                                                                                                                                                                                                                                                                                                                                                                                                                                                                                                                                                                                                                                                                                                                                                                                                                                                                                                                    | Paper: A3    |
| Date: 26-10-2018                                                                                                                                                                                                                                                                                                                                                                                                                                                                                                                                                                                                                                                                                                                                                                                                                                                                                                                                                                                                                                                                                                                                                                                                                                                                                                                                                                                                                                                                                                                                                                                                                                                                                                                                                                                                                                                                                                                                                                                                                                                                                                               | Scale: 1:100 |
| TO DESCRIPTION OF THE PERSON O |              |