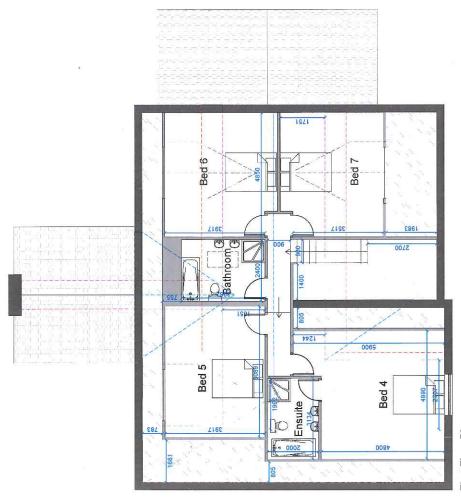

First Floor Plan

SSAIN ÅRCHITECTURAL DESIGN LIT
44 Ganeta Streit
8 Bandey
8011 NA

New Build Raar of Newchurch Road

| Proposed First Floor        |              |
|-----------------------------|--------------|
| Project No: HAD3030-24      | Drawn: NME   |
| Client: Donna & Luke Mather | Paper: A3    |
| Date: 26-10-2018            | Scale: 1:100 |
|                             |              |