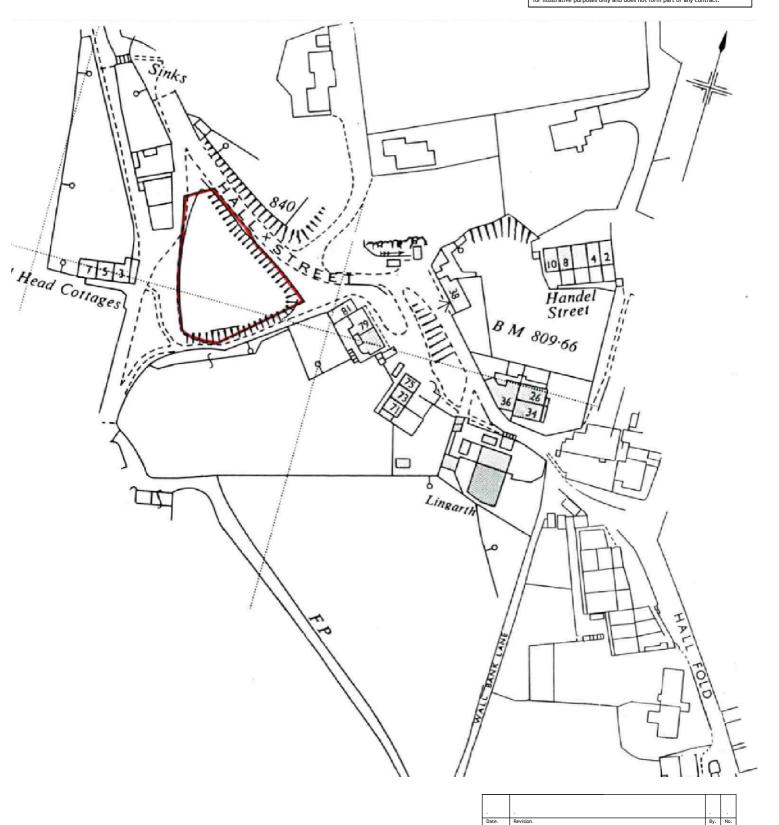

Proposed development at. Land at Hall Street, Whitworth

Rochdale

Mr & Mrs N Gordon Client.

Location Plan Drawing title.

| Status. Planning   | Date. Oct 2018 |               |
|--------------------|----------------|---------------|
| Scale. 1:1250 @ A4 | Drawn. PA      | Checked. TA&D |
| Job No. T18-80     | Drawing No. 02 | Revision      |