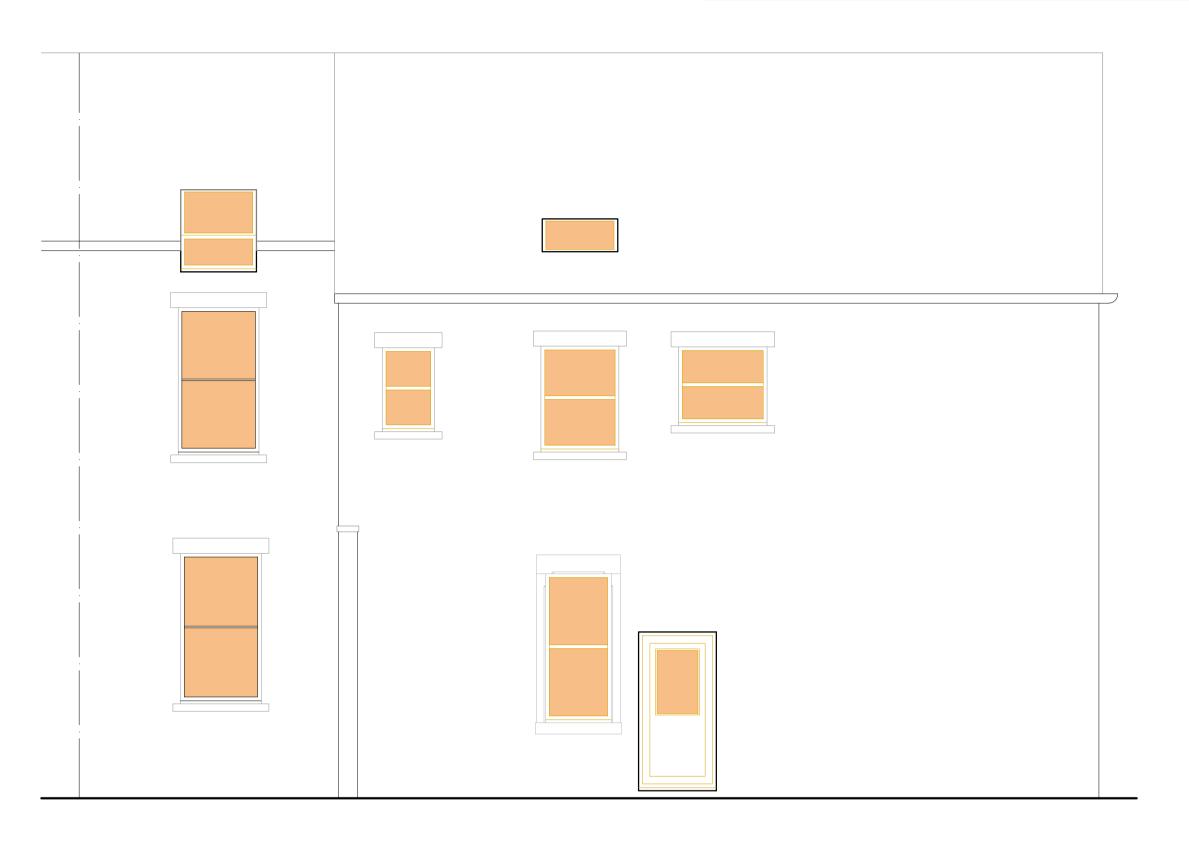

CIAT

Existing double shop frontage to be reduced to a single unit store front. No alterations are to be made outside of sizes reduction. Block up existing shop fronting as required. Remove shop advertising above flat windows . Remove existing pilasters. PROPOSED FRONT ELEVATION

PROPOSED SIDE ELEVATION

This drawing is provided as a document to gain either Planning Permission or Building Regulation approval purposes only. It is not a guarantee that Planning Permission will be granted.

### PROPOSED REAR ELEVATION

obell House Tel: 0170
Rochdale Road Mob: 0781

ove

dale Email: admi

Ernail: admin@jamescampbellassociates.co.uk
Web: www.jamescampbellassociates.co.uk

OJECT Web: www.jamescampbellass