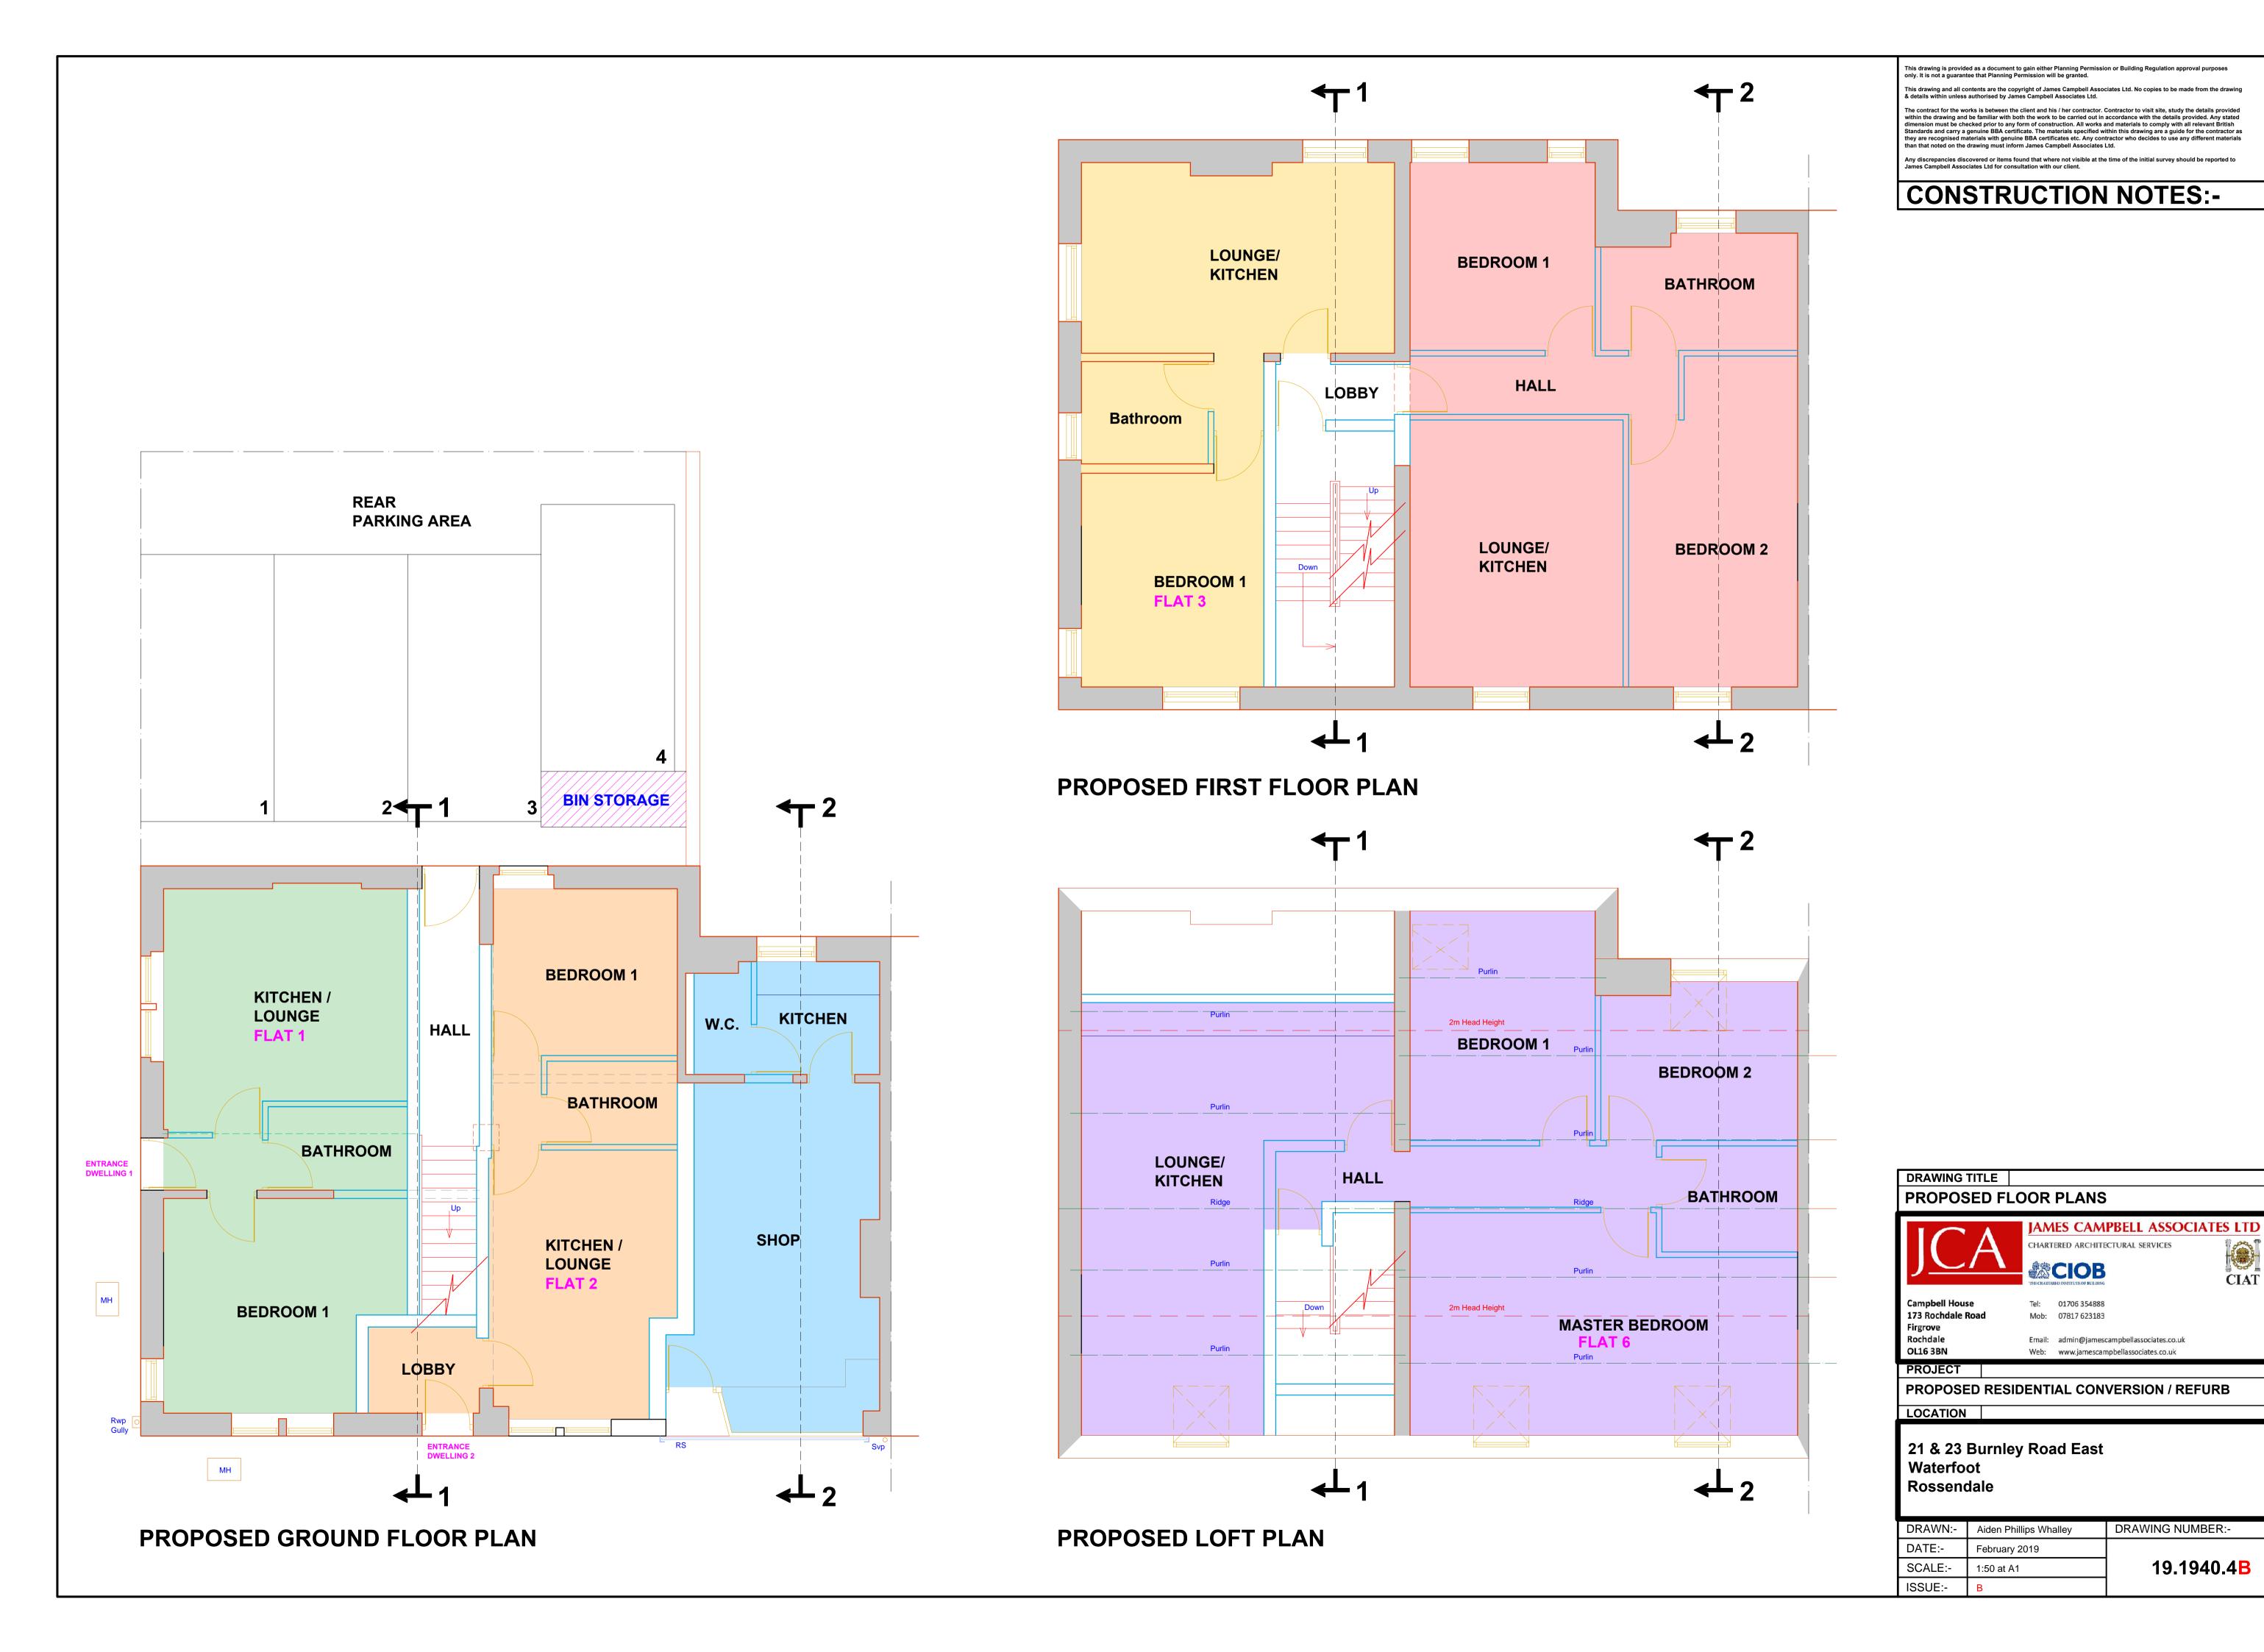

## **CONSTRUCTION NOTES:-**

# PROPOSED RESIDENTIAL CONVERSION / REFURB LOCATION

21 & 23 Burnley Road East Waterfoot Rossendale

|  | DRAWN:- | Aiden Phillips-Whalley | DRAWING NUMBER:-         |
|--|---------|------------------------|--------------------------|
|  | DATE:-  | March 2019             |                          |
|  | SCALE:- | 1:50 at A1             | 19.1940.5 <mark>B</mark> |
|  | ISSUE:- | В                      |                          |