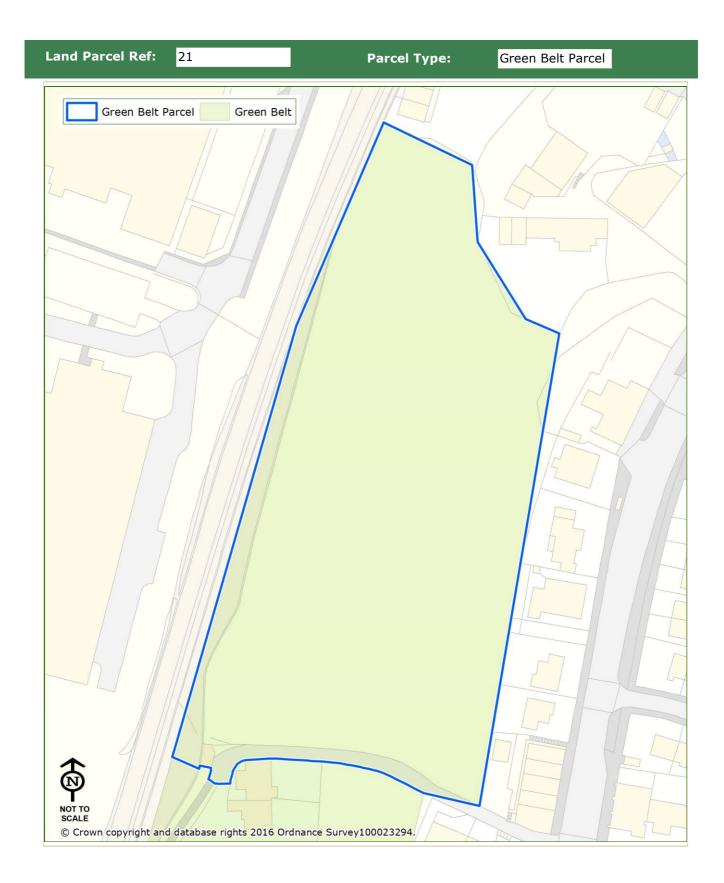

# **APPENDIX 4.1: Detailed Green Belt Assessment**

Land Parcel Ref: 01 Parcel Type: Green Belt Parcel

| Land Parcel Ref:                                                     | 01 | Parcel Type: | Green Belt Parcel |  |
|----------------------------------------------------------------------|----|--------------|-------------------|--|
|                                                                      |    |              |                   |  |
|                                                                      |    |              |                   |  |
| Purnose 1 - To check the unrestricted sprawl of large built-up areas |    |              |                   |  |

Rating: Not Applicable

#### **Notes:**

The parcel lies adjacent to Rising Bridge which is not considered to be a large built up area assessed against purpose 1. Therefore, the parcel is not considered to contribute towards checking the unrestricted sprawl of large built up areas.