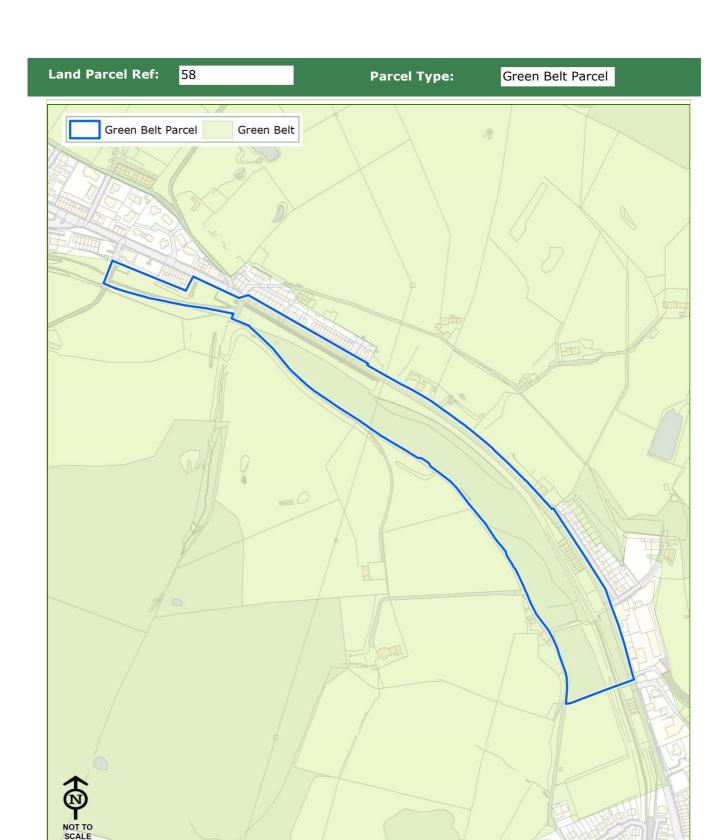

imited<br>orm key part of<br>s of                              |

Land Parcel Ref: 56 Parcel Type: Green Belt Parcel

Land Parcel Ref: 57 Parcel Type: Green Belt Parcel



#### Notes:

Digital analysis, based on bare earth height data, indicates that this parcel is theoretically visible from the historic settlement of Bacup Town Centre. In practice, this parcel has limited intervisibility with Bacup Town Centre. The openness of the parcel is not considered to form key part of the setting of this historic settlement but could form part of the wider setting; therefore effects of development within the parcel on the character of this historic settlement are likely to be very limited.

# Purpose 5 - To assist in urban regeneration by encouraging the recycling of derelict and other urban land



© Crown copyright and database rights 2016 Ordnance Survey100023294.

# Purpose 1 - To check the unrestricted sprawl of large built-up areas

Rating: Not Applicable

#### **Notes:**

The parcel lies adjacent to Shawforth which is not considered to be a large built up area assessed against purpose 1. Therefore, the parcel is not considered to contribute towards checking the unrestricted sprawl of large built up areas.

# Purpose 2 - To prevent neighbouring towns merging into one another

Rating: Strong

### **Notes:**

This parcel is located between the settlements of Britannia (Bacup) and Shawforth and adjoins both settlement edges. The settlements are in close proximity (within 0.5km) however, due to the steep valley side topography of the parcel there is no intervisibility between the