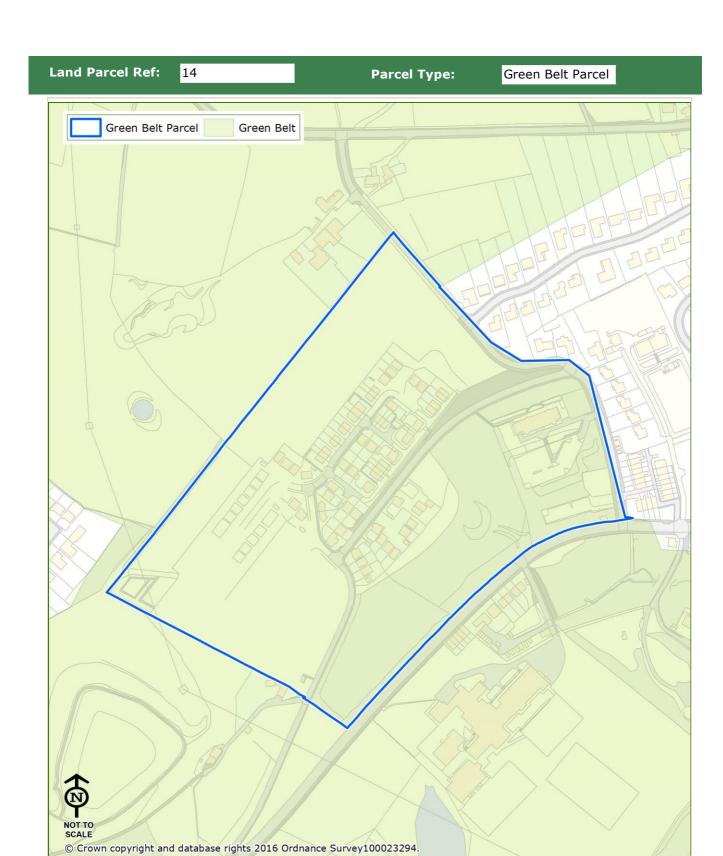

would be limited.

| Land Parcel Ref: 13 | Parcel Type: | Green Belt Parcel |
|---------------------|--------------|-------------------|
|---------------------|--------------|-------------------|

| Land Parcel Ref:                                                                                          | 14                                                                                               | Parcel Type:                                                                                        | Green Belt Parcel                                                     |
|-----------------------------------------------------------------------------------------------------------|--------------------------------------------------------------------------------------------------|-----------------------------------------------------------------------------------------------------|-----------------------------------------------------------------------|
|                                                                                                           |                                                                                                  |                                                                                                     |                                                                       |
|                                                                                                           |                                                                                                  |                                                                                                     |                                                                       |
| Purpose 1 - To ch                                                                                         | eck the unrestr                                                                                  | icted sprawl of large b                                                                             | uilt-up areas                                                         |
| Rating: Not Applicable                                                                                    |                                                                                                  |                                                                                                     |                                                                       |
| Notes:                                                                                                    |                                                                                                  |                                                                                                     |                                                                       |
| The parcel lies adjacen                                                                                   |                                                                                                  |                                                                                                     | e built up area assessed against ecking the unrestricted sprawl of    |
|                                                                                                           | event neighbou                                                                                   | ring towns merging in                                                                               | to one another                                                        |
| Rating: Strong                                                                                            |                                                                                                  |                                                                                                     |                                                                       |
| Notes:                                                                                                    |                                                                                                  |                                                                                                     |                                                                       |
| very close proximity (w<br>parcel. The majority of<br>substantially reduced the<br>neighbouring towns. Ar | rithin 0.5km) and hav<br>the parcel contains a<br>he sense of openness<br>ny additional developr | modern housing estate built o<br>and the visual and physical dis<br>ment within the parcel would no | er lying areas to the south of the n a former hospital site; this has |
| Purpose 3 - To as                                                                                         | ssist in the safec                                                                               | guarding of the country                                                                             | side from encroachment                                                |
| Rating: Weak                                                                                              |                                                                                                  |                                                                                                     |                                                                       |
| Notes:                                                                                                    | <del></del>                                                                                      |                                                                                                     |                                                                       |
| There has already beer<br>a modern housing esta                                                           | te built on a former h                                                                           |                                                                                                     | ne majority of the land comprises<br>s some small areas of open land  |

# Purpose 4 - To preserve the setting and special character of historic towns

Rating: No Contribution

#### Notes:

countryside.

Digital analysis, based on bare earth height data, indicates that this parcel is theoretically visible from the historic settlements of Cloughfold (Rawtenstall), Fallbarn (Rawtenstall), and Rawtenstall Town Centre. In practice, this parcel has little to no intervisibility with any historic settlement. The openness of the land within the parcel is not considered to be important to its setting or historic significance. Therefore, any new development that took place within the parcel is considered unlikely to affect the setting or special character of any historic settlements.