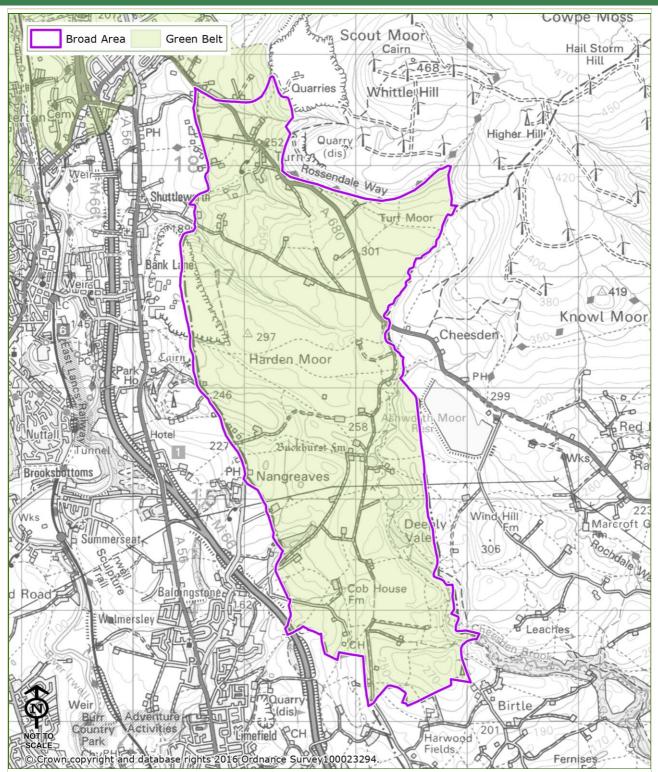

Land Parcel Ref: 17 Parcel Type: Green Belt Parcel

Land Parcel Ref: 18 Parcel Type: Green Belt Parcel

liked to the Rawtenstall Town Centre Conservation Area via the IS Trail long-distance footpath.

parcel has very limited intervisibility with Rawtenstall Town Centre and forms a small part of its setting, it is

Land Parcel Ref: 18 Parcel Type: Green Belt Parcel

© Crown copyright and database rights 2016 Ordnance Survey100023294.