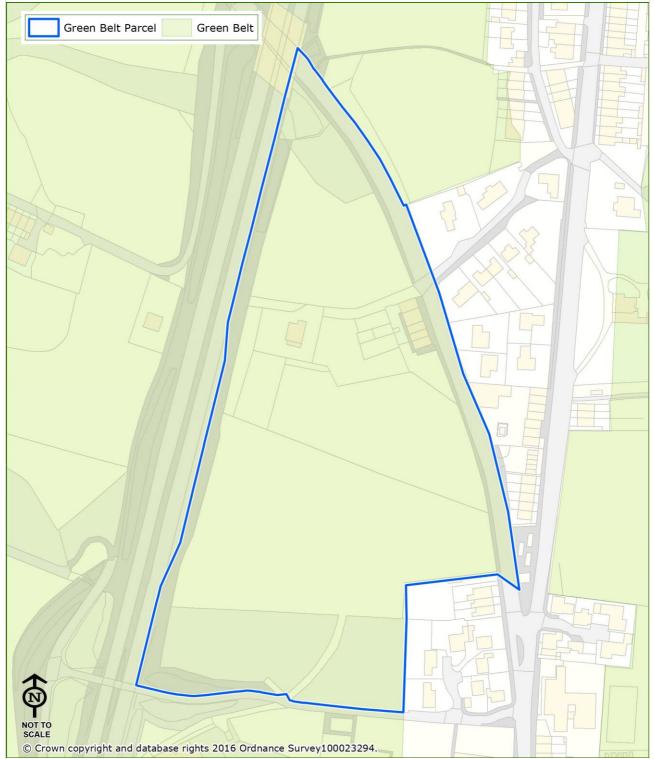

03

#### Purpose 1 - To check the unrestricted sprawl of large built-up areas

Rating: Not Applicable

#### **Notes:**

The parcel lies adjacent to Rising Bridge which is not considered to be a large built up area assessed against purpose 1. Therefore, the parcel is not considered to contribute towards checking the unrestricted sprawl of large built up areas.

#### **Notes:**

The parcel does not lie directly between two settlements that are being considered under Purpose 2 for this assessment.

#### Notes:

There is a sense of encroachment within the parcel as a result of the A56 duel-carriageway which bounds the parcel to the east and the visual influence of the neighbouring urban edge of Rising Bridge. The parcel contains little urban development and is an area of open green space, however it is a narrow parcel set between the urban edge and a large road: it lacks a strong rural character or characteristics of the open countryside.

#### Notes:

Digital analysis, based on bare earth height data, indicates that this parcel is not theoretically visible from any of the historic settlements assessed within purpose 4.