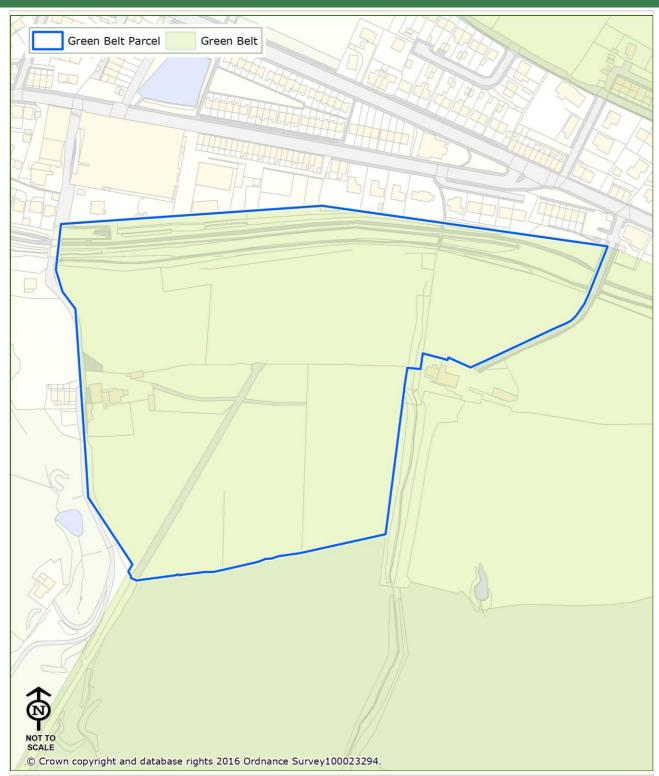

|                                                                   |
| historic s<br>intervisib<br>the setti        | settlements of<br>pility with Bacung of this history                      | Bacup Town Cent<br>up Town Centre of<br>oric settlement bu                            | ntre, and White<br>only. The oper<br>out may form                  | dicates that this pa<br>tworth Square. In pancel<br>nness of the parcel<br>part of the wider so<br>his historic settlemo               | practice<br>I is not o<br>etting; t            | , this parcel ha<br>considered to fo<br>herefore effect                      | s limited<br>orm key part of<br>s of                              |

Land Parcel Ref: 56 Parcel Type: Green Belt Parcel

Land Parcel Ref: 57 Parcel Type: Green Belt Parcel



#### Notes:

Digital analysis, based on bare earth height data, indicates that this parcel is theoretically visible from the historic settlement of Bacup Town Centre. In practice, this parcel has limited intervisibility with Bacup Town Centre. The openness of the parcel is not considered to form key part of the setting of this historic settlement but could form part of the wider setting; therefore effects of development within the parcel on the character of this historic settlement are likely to be very limited.

# Purpose 5 - To assist in urban regeneration by encouraging the recycling of derelict and other urban land



© Crown copyright and database rights 2016 Ordnance Survey100023294.

# Purpose 1 - To check the unrestricted sprawl of large built-up areas

Rating: Not Applicable

##