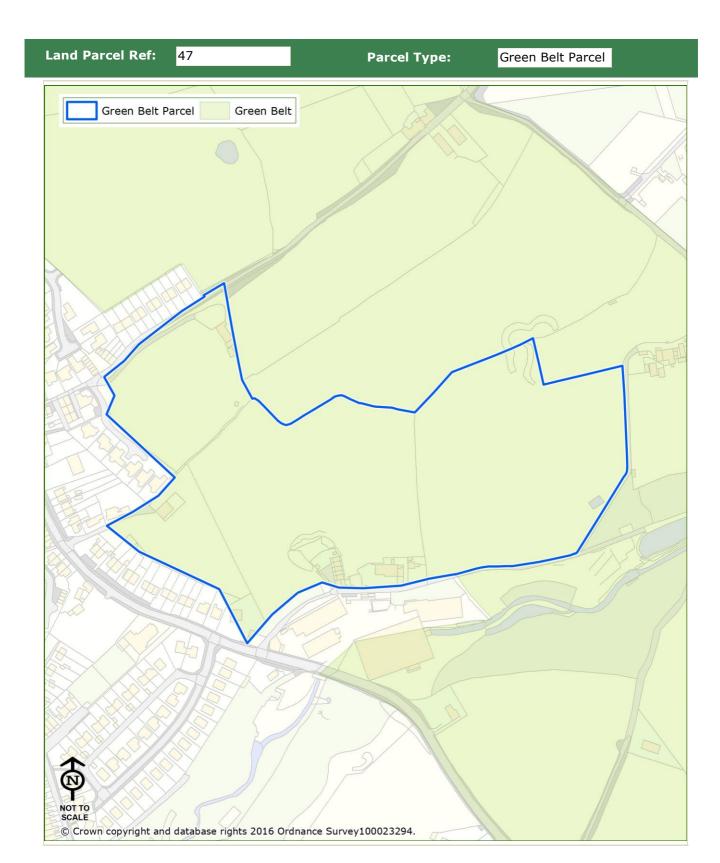

toric settlement of Ramsbottom. In practice the low-lying land within this parcel has little to no intervisibility with this historic settlement. The parcel is considered unlikely to be important to the setting or significance of any historic town. It should be noted that this parcel encompasses the Chatterton / Strongstry Conservation Area, however this this is not considered a historic town in the assessment of

| Land Parcel Ref: | 46 | Parcel Type: | Green Belt Parcel |
|------------------|----|--------------|-------------------|
|------------------|----|--------------|-------------------|

purpose 4, therefore it has not been taken into consideration when rating the parcel.

### Purpose 5 - To assist in urban regeneration by encouraging the recycling of derelict and other urban land



| Land Parcel Ref: 47                                      |                                       |                                       |                                                      | Parcel Type:                             |                                                   |                                   | Green Belt Parcel                                   |                                                                                               |
|----------------------------------------------------------|---------------------------------------|---------------------------------------|------------------------------------------------------|------------------------------------------|---------------------------------------------------|-------------------------------