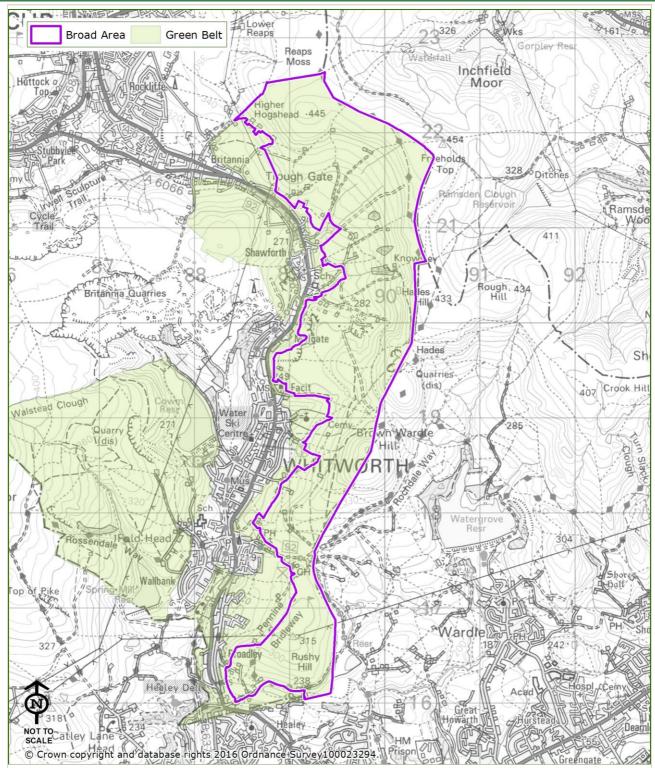

r of historic towns**

Rating: No Contribution

#### Notes:

Digital analysis, based on bare earth height data, indicates that this parcel is not theoretically visible from any of the historic settlements assessed within purpose 4.

## Purpose 5 - To assist in urban regeneration by encouraging the recycling of derelict and other urban land

Land Parcel Ref: 65 Parcel Type: Green Belt Parcel



### Purpose 4 - To preserve the setting and special character of historic towns

Rating: No Contribution

#### Notes:

Digital analysis, based on bare earth height data, indicates that this parcel is not theoretically visible from any of the historic settlements assessed within purpose 4.

## Purpose 5 - To assist in urban regeneration by encouraging the recycling of derelict and other urban land





| Land                                                                    | Parcel Ref:                                                                                                  | 66                                                                                                              |                                                                                                           | Parcel Type:                                                                                                        | Broad Area                                                                                                                                                                     |                                                      |
|--------------------------------------