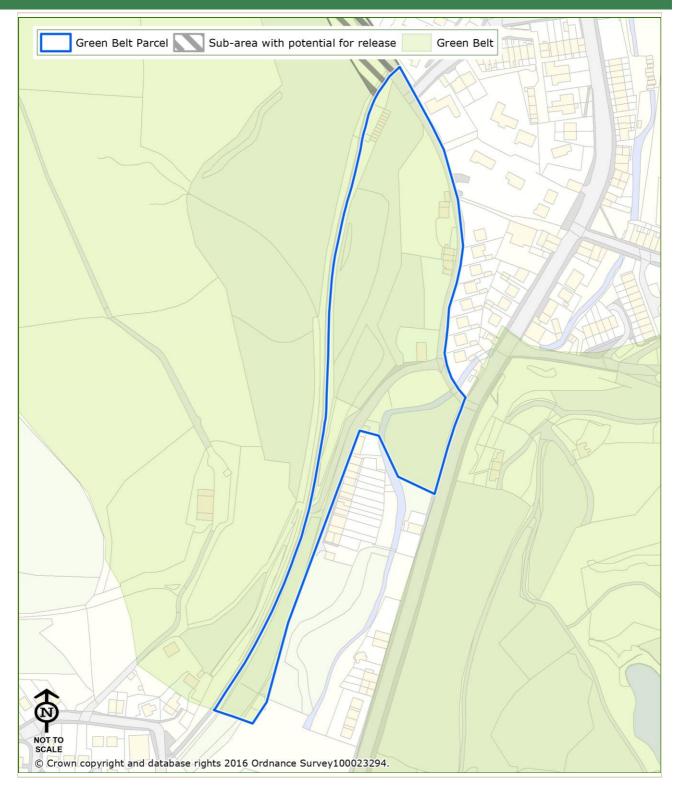

l. The parcel comprises undulating pastoral farmland and displays characteristics of the open countryside, however its rural character is weakened by encroachment. The Green Belt designation in this parcel is considered to be making an important contribution to safeguarding of a large area of open countryside to the east from encroachment.

### **Purpose 4 - To preserve the setting and special character of historic towns**

Rating: No Contribution

#### Notes:

Digital analysis, based on bare earth height data, indicates that this parcel is not theoretically visible from any of the historic settlements assessed within purpose 4.

## Purpose 5 - To assist in urban regeneration by encouraging the recycling of derelict and other urban land

Land Parcel Ref: 65 Parcel Type: Green Belt Parcel



### Purpose 4 - To preserve the setting and special character of historic towns

Rating: No Contribution

#### Notes:

Digital analysis, based on bare earth height data, indicates that this parcel is not theoretically visible from any of the historic settlements assessed within purpose 4.

## Purpose 5 - To assist in urban regeneration by encouraging the recycling of derelict and other urban land





| Land                                                                    | Parcel Ref:                                                                                                  | 66                                                                                                              |