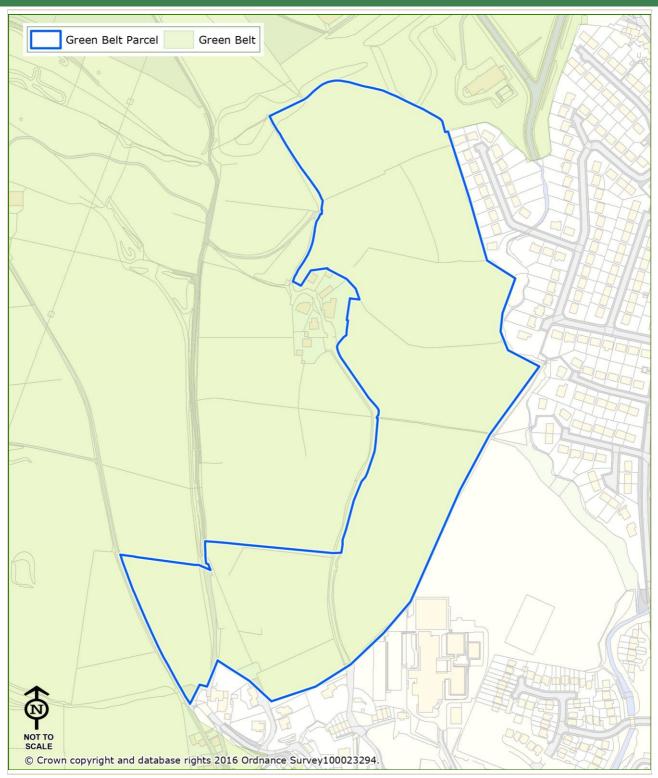

# **APPENDIX 4.1: Detailed Green Belt Assessment**

Land Parcel Ref: 01 Parcel Type: Green Belt Parcel

| Land Parcel Ref:                                                     | 01 | Parcel Type: | Green Belt Parcel |  |
|----------------------------------------------------------------------|----|--------------|-------------------|--|
|                                                                      |    |              |                   |  |
|                                                                      |    |              |                   |  |
| Purnose 1 - To check the unrestricted sprawl of large built-up areas |    |              |                   |  |