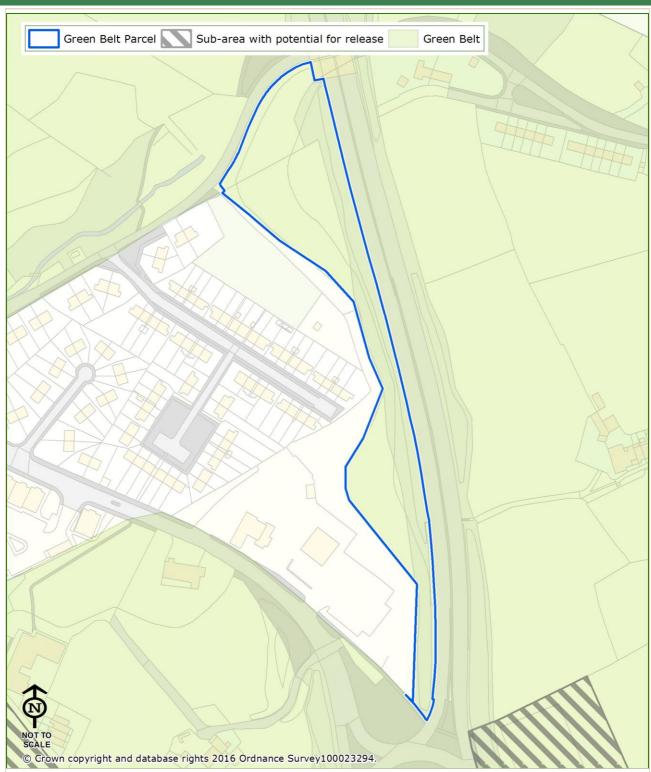

03

#### Purpose 1 - To check the unrestricted sprawl of large built-up areas

Rating: Not Applicable

#### **Notes:**

The parcel lies adjacent to Rising Bridge which is not considered to be a large built up area assessed against purpose 1. Therefore, the parcel is not considered to contribute towards checking the unrestricted sprawl of large built up areas.

#### **Notes:**

The parcel does not lie directly between two settlements that are being considered under Purpose 2 for this assessment.

#### Notes:

There is a sense of encroachment within the parcel as a result of the A56 duel-carriageway which bounds the parcel to the east and the visual influence of the neighbouring urban edge of Rising Bridge. The parcel contains little urban development and is an area of open green space, however it is a narrow parcel set between the urban edge and a large road: it lacks a strong rural character or characteristics of the open countryside.

#### Notes:

Digital analysis, based on bare earth height data, indicates that this parcel is not theoretically visible from any of the historic settlements assessed within purpose 4.