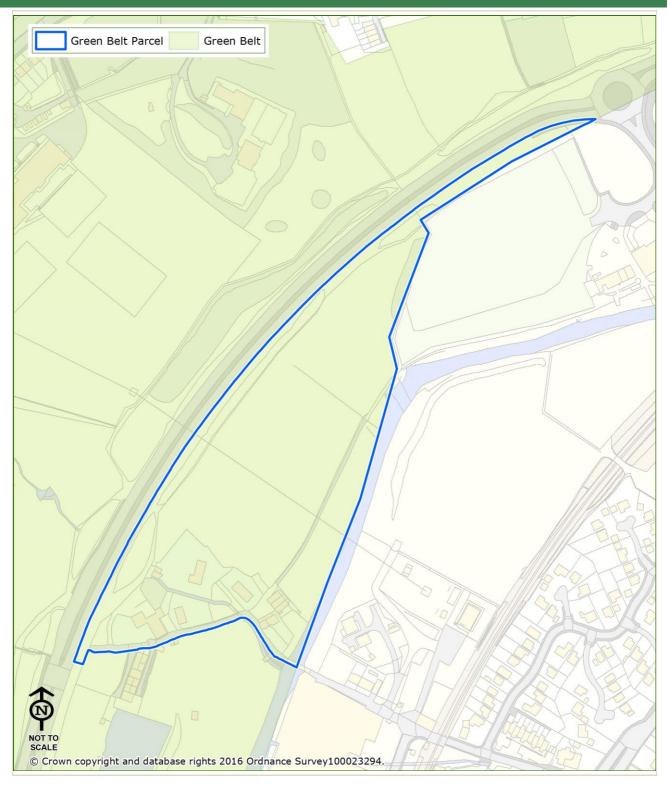

| Land Parcel Ref:                                                                                                                           | 15                                                                                                                    | Parcel Type:                                                           | Green Belt Parcel                                                                                                                         |
|--------------------------------------------------------------------------------------------------------------------------------------------|-----------------------------------------------------------------------------------------------------------------------|------------------------------------------------------------------------|-------------------------------------------------------------------------------------------------------------------------------------------|
|                                                                                                                                            |                                                                                                                       |                                                                        |                                                                                                                                           |
| Purpose 1 - To ch                                                                                                                          | eck the unrest                                                                                                        | ricted sprawl of large bu                                              | ıilt-up areas                                                                                                                             |
| Rating: Not Applicable                                                                                                                     |                                                                                                                       |                                                                        |                                                                                                                                           |
| Notes:                                                                                                                                     |                                                                                                                       |                                                                        |                                                                                                                                           |
|                                                                                                                                            |                                                                                                                       | h is not considered to be a large<br>sidered to contribute towards cho | built up area assessed against ecking the unrestricted sprawl of                                                                          |
| Purpose 2 - To pro                                                                                                                         | event neighbou                                                                                                        | uring towns merging int                                                | o one another                                                                                                                             |
| Rating: Strong                                                                                                                             |                                                                                                                       |                                                                        |                                                                                                                                           |
| Notes:                                                                                                                                     |                                                                                                                       |                                                                        |                                                                                                                                           |
| very close proximity (wi<br>parcel is part an area of<br>that is of critical importa<br>the land within parcel pl<br>Haslingden and Rawten | thin 0.5km) and have<br>elevated land to the<br>ance. The neighbour<br>lays an essential role<br>stall. Any new devel | opment taking place within the                                         | er lying areas to the south. This<br>er between the two settlements<br>a consequence the openness of<br>erosion of the visual gap between |
| Purpose 3 - To as                                                                                                                          | sist in the safe                                                                                                      | guarding of the country                                                | side from encroachment                                                                                                                    |

| Rating: | Moderate |
|---------|----------|
|         |          |

### Notes:

There is a sense of encroachment within the parcel as a result of the visual influence of the neighbouring settlement edge of Haslingden to the west and a small number of residential properties in the east. However, despite this urbanising influence the parcel displays some of the characteristics of the open countryside; it and has a landcover of semi-natural and planted woodland and rough grassland but lacks a strong and intact rural character. Due to the elevated topography within this parcel the neighbouring settlements of Haslingden, Rawtenstall and Helmshore are highly viable from within it, although this does not substantially detract from its character.

### **Notes:**

Digital analysis, based on bare earth height data, indicates that this parcel is theoretically visible from the historic settlement areas of Cloughfold (Rawtenstall), Fallbarn (Rawtenstall), Ramsbottom, and Rawtenstall Town Centre. In practice the elevated land with this parcel has some intervisibility with Rawtenstall Town Centre and forms a small part of its setting, but is considered unlikely to be important to the historic

Land Parcel Ref: 15 Parcel Type: Green Belt Parcel

significance of the settlement.