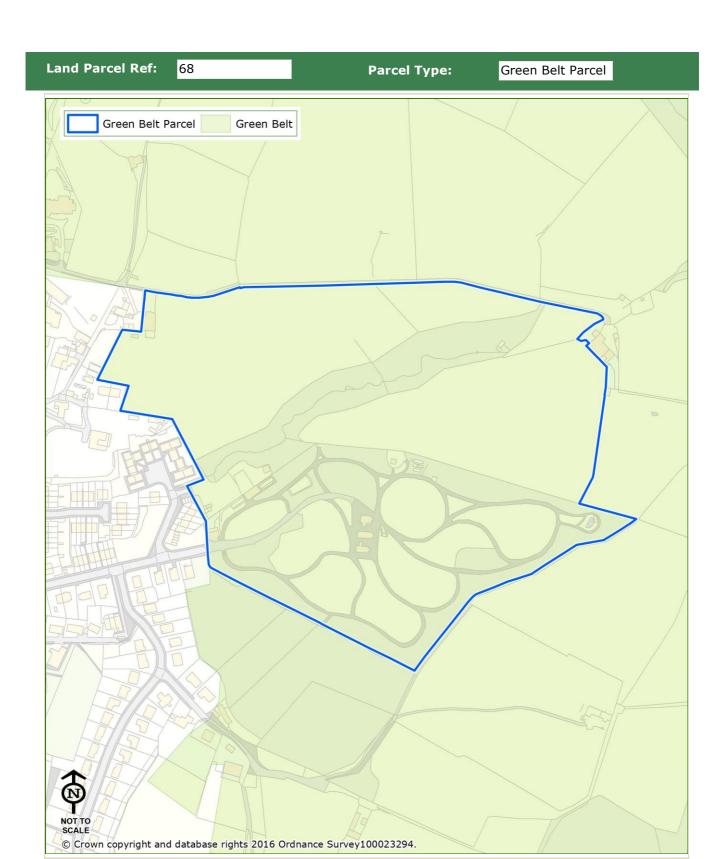

### Purpose 5 - To assist in urban regeneration by encouraging the recycling of derelict and other urban land

| Land Parcel Ref: 11                                                                                                                                                                                                                                   | Parcel Type:                                                                                                                                                                                                                                                                                                                | Green Belt Parcel                                                                                                                                                                                                |
|-------------------------------------------------------------------------------------------------------------------------------------------------------------------------------------------------------------------------------------------------------|-----------------------------------------------------------------------------------------------------------------------------------------------------------------------------------------------------------------------------------------------------------------------------------------------------------------------------|------------------------------------------------------------------------------------------------------------------------------------------------------------------------------------------------------------------|
|                                                                                                                                                                                                                                                       |                                                                                                                                                                                                                                                                                                                             |                                                                                                                                                                                                                  |
|                                                                                                                                                                                                                                                       |                                                                                                                                                                                                                                                                                                                             |                                                                                                                                                                                                                  |
| Purpose 1 - To check the u                                                                                                                                                                                                                            | nrestricted sprawl of large b                                                                                                                                                                                                                                                                                               | ouilt-up areas                                                                                                                                                                                                   |
| Rating: Not Applicable                                                                                                                                                                                                                                |                                                                                                                                                                                                                                                                                                                             |                                                                                                                                                                                                                  |
| Notes:                                                                                                                                                                                                                                                |                                                                                                                                                                                                                                                                                                                             |                                                                                                                                                                                                                  |
|                                                                                                                                                                                                                                                       | all which is not considered to be a large<br>not considered to contribute towards c                                                                                                                                                                                                                                         |                                                                                                                                                                                                                  |
| Purpose 2 - To prevent neig                                                                                                                                                                                                                           | ghbouring towns merging in                                                                                                                                                                                                                                                                                                  | nto one another                                                                                                                                                                                                  |
| Rating: Strong                                                                                                                                                                                                                                        |                                                                                                                                                                                                                                                                                                                             |                                                                                                                                                                                                                  |
| Notes:                                                                                                                                                                                                                                                |                                                                                                                                                                                                                                                                                                                             |                                                                                                                                                                                                                  |
| very close proximity (within 0.5km) a<br>parcel is part an area of elevated lan<br>settlements that is of critical importa<br>erosion of the visual gap between Ha                                                                                    | ettlements of Haslingden and Rawtens and have good intervisibility in the low not to the north that forms a significant ance. The parcel plays an essential roles as lingden and Rawtenstall. Any new denness and the perception of narrowing towns.                                                                        | ver lying areas to the south. This<br>t visual barrier between the two<br>e in preventing the merging or<br>evelopment that took place within                                                                    |
| -                                                                                                                                                                                                                                                     | e safeguarding of the countr                                                                                                                                                                                                                                                                                                | yside from encroachment                                                                                                                                                                                          |
| Rating: Moderate                                                                                                                                                                                                                                      |                                                                                                                                                                                                                                                                                                                             |                                                                                                                                                                                                                  |
| Notes:                                                                                                                                                                                                                                                |                                                                                                                                                                                                                                                                                                                             |                                                                                                                                                                                                                  |
| and a row of terrace houses in the no<br>displays relatively strong characterist<br>of the elevated topography within the<br>are highly viable from it, although the<br>also contains a farm, agricultural bui<br>keeping with countryside. The Green | ithin the parcel as a result of a cluster orth-east. However, despite these urbitics of the open countryside and is large parcel the neighbouring settlements does not substantially detract from ildings and isolated residencies; although Belt designation within this parcel is not of a large area of open countryside | panising influences the parcel<br>rgely rural in character. As a result<br>is of Rawtenstall and Haslingden<br>its rural character. The parcel<br>ugh this built development is in<br>considered to be making an |

### Purpose 4 - To preserve the setting and special character of historic towns

Rating: Moderate

#### Notes:

Digital analysis, based on bare earth height data, indicates that this parcel is theoretically visible from the historic settlements of Cloughfold (Rawtenstall), Fallbarn (Rawtenstall), and Rawtenstall Town Centre. In practice, this parcel has good intervisibility with Rawtenstall Town Centre. The openness of the parcel is not considered to form key part of the setting of these historic settlements but forms part of the wider setting;

Land Parcel Ref: 11 Parcel Type: Green Belt Parcel

therefore effects of development within the parcel on the character of the historic settlements would be limited.