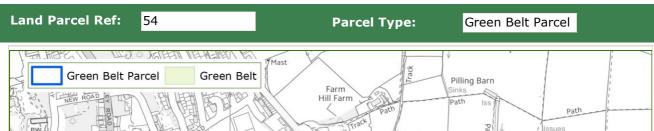

storic towns

Rating: No Contribution

### Notes:

Digital analysis, based on bare earth height data, indicates that this parcel is theoretically visible from the historic settlements of Fallbarn (Rawtenstall), and Rawtenstall Town Centre. In practice, this parcel has very limited intervisibility with Fallbarn (Rawtenstall) and Rawtenstall Town Centre. The openness of the land within the parcel is not considered to be important to their setting or historical significance. Therefore, any new development that took place within the parcel is considered unlikely to affect the setting or special

Land Parcel Ref: 53 Parcel Type: Green Belt Parcel

character of the historic settlements.

# Purpose 5 - To assist in urban regeneration by encouraging the recycling of derelict and other urban land





| Land Parcel Ref: | 54           | Parcel Type: | Green Belt Parcel |
|------------------|--------------|--------------|-------------------|
|                  |              |              |                   |
|                  |              |              |                   |
| D T              | h a alv th a |              | .:!!» aa.         |

# Purpose 1 - To check the unrestricted sprawl of large built-up areas

Rating: Not Applicable

#### **Notes:**

The parcel lies adjacent to Stacksteads and Waterfoot which are not considered to be a large built up areas assessed against purpose 1. Therefore, the parcel is not considered to contribute towards checking the unrestricted sprawl of large built up areas.

# Purpose 2 - To prevent neighbouring towns merging into one another