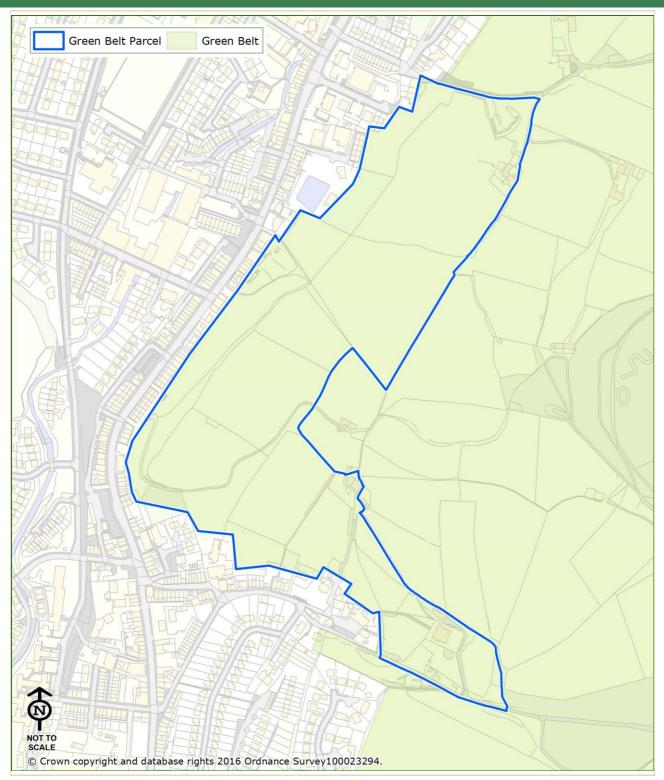

# **APPENDIX 4.1: Detailed Green Belt Assessment**

Land Parcel Ref: 01 Parcel Type: Green Belt Parcel

| Land Parcel Ref:                                                     | 01 | Parcel Type: | Green Belt Parcel |  |
|----------------------------------------------------------------------|----|--------------|-------------------|--|
|                                                                      |    |              |                   |  |
|                                                                      |    |              |                   |  |
| Purnose 1 - To check the unrestricted sprawl of large built-up areas |    |              |                   |  |