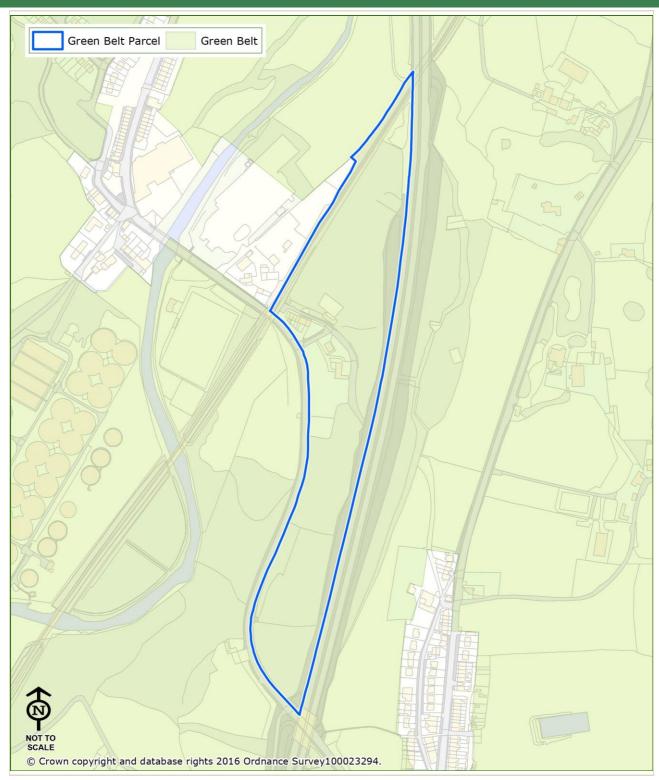

|                  | _  |              |                   |  |
|------------------|----|--------------|-------------------|--|
| Land Parcel Ref: | 12 | Parcel Type: | Green Belt Parcel |  |

| Land Barrel Buf                                                                                         | 10                                                                                                          |                                                                                                                                                                                         |                                                                                            |
|---------------------------------------------------------------------------------------------------------|-------------------------------------------------------------------------------------------------------------|-----------------------------------------------------------------------------------------------------------------------------------------------------------------------------------------|--------------------------------------------------------------------------------------------|
| Land Parcel Ref:                                                                                        | 13                                                                                                          | Parcel Type:                                                                                                                                                                            | Green Belt Parcel                                                                          |
|                                                                                                         |                                                                                                             |                                                                                                                                                                                         |                                                                                            |
| Purpose 1 - To ch                                                                                       | eck the unrestr                                                                                             | ricted sprawl of large bu                                                                                                                                                               | ıilt-up areas                                                                              |
| Rating: Not Applicable                                                                                  | 2                                                                                                           |                                                                                                                                                                                         |                                                                                            |
| Notes:                                                                                                  |                                                                                                             |                                                                                                                                                                                         |                                                                                            |
|                                                                                                         |                                                                                                             | n is not considered to be a large<br>idered to contribute towards che                                                                                                                   | built up area assessed against ecking the unrestricted sprawl of                           |
| Purpose 2 - To pr                                                                                       | event neighbou                                                                                              | ıring towns merging int                                                                                                                                                                 | o one another                                                                              |
| Rating: Strong                                                                                          |                                                                                                             |                                                                                                                                                                                         |                                                                                            |
| Notes:                                                                                                  |                                                                                                             |                                                                                                                                                                                         |                                                                                            |
| very close proximity (w<br>parcel encompasses Pil-<br>barrier between the two<br>preventing the merging | ithin 0.5km) and have Law which is part of settlements that is gor erosion of the vis place within the parc | ve good intervisibility in the lower<br>of an area of elevated land to the<br>of critical importance. The parce<br>sual gap between Haslingden and<br>cel could lead a loss of openness | e north and forms a visual el plays an essential role in                                   |
| Purpose 3 - To as                                                                                       | sist in the safe                                                                                            | guarding of the country                                                                                                                                                                 | side from encroachment                                                                     |
| Rating: Moderate                                                                                        |                                                                                                             |                                                                                                                                                                                         |                                                                                            |
| Notes:                                                                                                  |                                                                                                             |                                                                                                                                                                                         |                                                                                            |
| settlement edge of Has<br>this urbanising influenc<br>intact rural character. I                         | lingden to the west a<br>e the parcel displays<br>Due to the elevated to<br>its of Haslingden, Rav          | characteristics of the open cour<br>opography of Pike Law, located w<br>tenstall and Helmshore are hig                                                                                  | of properties in the east. Despite stryside, but lacks a strong and within the parcel, the |
| Purpose 4 - To pr                                                                                       | eserve the setti                                                                                            | ing and special characte                                                                                                                                                                | er of historic towns                                                                       |
| Rating: Moderate                                                                                        |                                                                                                             |                                                                                                                                                                                         |                                                                                            |
| Notes:                                                                                                  |                                                                                                             |                                                                                                                                                                                         |                                                                                            |
| Digital analysis, based                                                                                 | on bare earth height                                                                                        | data, indicates that this parcel i                                                                                                                                                      | s theoretically visible from the                                                           |

historic settlement areas of Cloughfold (Rawtenstall), Fallbarn (Rawtenstall), and Rawtenstall Town Centre. In practice, this parcel has intervisibility with Rawtenstall Town Centre. The openness of the parcel is not considered to form key part of the setting of these historic settlements but could form part of the wider setting; therefore effects of development within the parcel on the character of the historic settlements

would be limited.

| Land Parcel Ref: 13 | Parcel Type: | Green Belt Parcel |
|---------------------|--------------|-------------------|
|---------------------|--------------|-------------------|

| Land Parcel Ref:                                                                                          | 14                                                                                               | Parcel Type:                                                                                        | Green Belt Parcel                                                     |
|-----------------------------------------------------------------------------------------------------------|--------------------------------------------------------------------------------------------------|-----------------------------------------------------------------------------------------------------|-----------------------------------------------------------------------|
|                                                                                                           |                                                                                                  |                                                                                                     |                                                                       |
|                                                                                                           |                                                                                                  |                                                                                                     |                                                                       |
| Purpose 1 - To ch                                                                                         | eck the unrestr                                                                                  | icted sprawl of large b                                                                             | uilt-up areas                                                         |
| Rating: Not Applicable                                                                                    |                                                                                                  |                                                                                                     |                                                                       |
| Notes:                                                                                                    |                                                                                                  |                                                                                                     |                                                                       |
| The parcel lies adjacen                                                                                   |                                                                                                  |                                                                                                     | e built up area assessed against ecking the unrestricted sprawl of    |
|                                                                                                           | event neighbou                                                                                   | ring towns merging in                                                                               | to one another                                                        |
| Rating: Strong                                                                                            |                                                                                                  |                                                                                                     |                                                                       |
| Notes:                                                                                                    |                                                                                                  |                                                                                                     |                                                                       |
| very close proximity (w<br>parcel. The majority of<br>substantially reduced the<br>neighbouring towns. Ar | rithin 0.5km) and hav<br>the parcel contains a<br>he sense of openness<br>ny additional developr | modern housing estate built o<br>and the visual and physical dis<br>ment within the parcel would no | er lying areas to the south of the n a former hospital site; this has |
| Purpose 3 - To as                                                                                         | ssist in the safec                                                                               | guarding of the country                                                                             | side from encroachment                                                |
| Rating: Weak                                                                                              |                                                                                                  |                                                                                                     |                                                                       |
| Notes:                                                                                                    | <del></del>                                                                                      |                                                                                                     |                                                                       |
| There has already beer<br>a modern housing esta                                                           | te built on a former h                                                                           |                                                                                                     | ne majority of the land comprises<br>s some small areas of open land  |