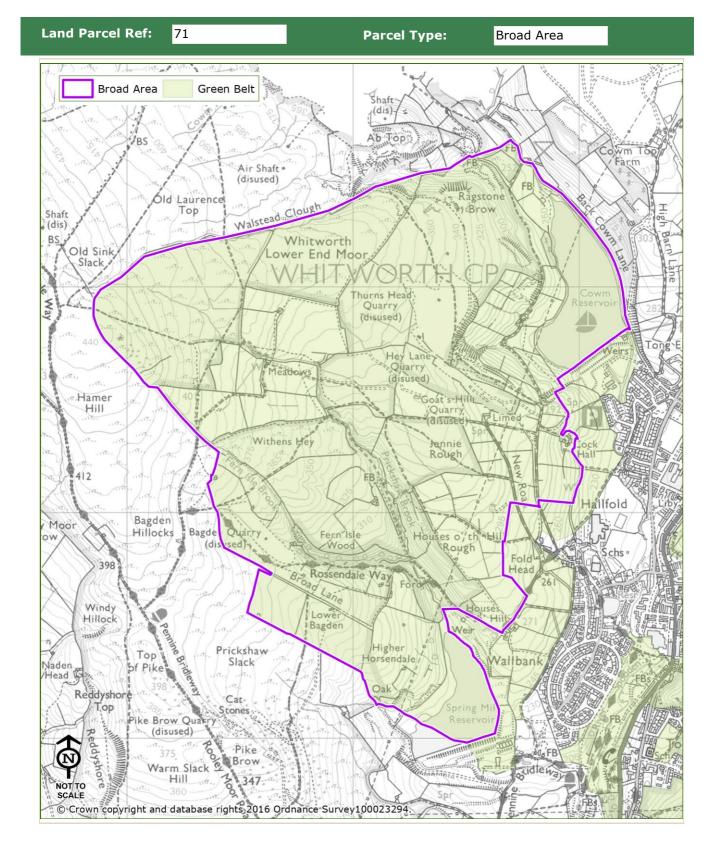

# **APPENDIX 4.1: Detailed Green Belt Assessment**

Land Parcel Ref: 01 Parcel Type: Green Belt Parcel

| Land Parcel Ref:                                                     | 01 | Parcel Type: | Green Belt Parcel |  |
|----------------------------------------------------------------------|----|--------------|-------------------|--|
|                                                                      |    |              |                   |  |
|                                                                      |    |              |                   |  |
| Purnose 1 - To check the unrestricted sprawl of large built-up areas |    |              |                   |  |