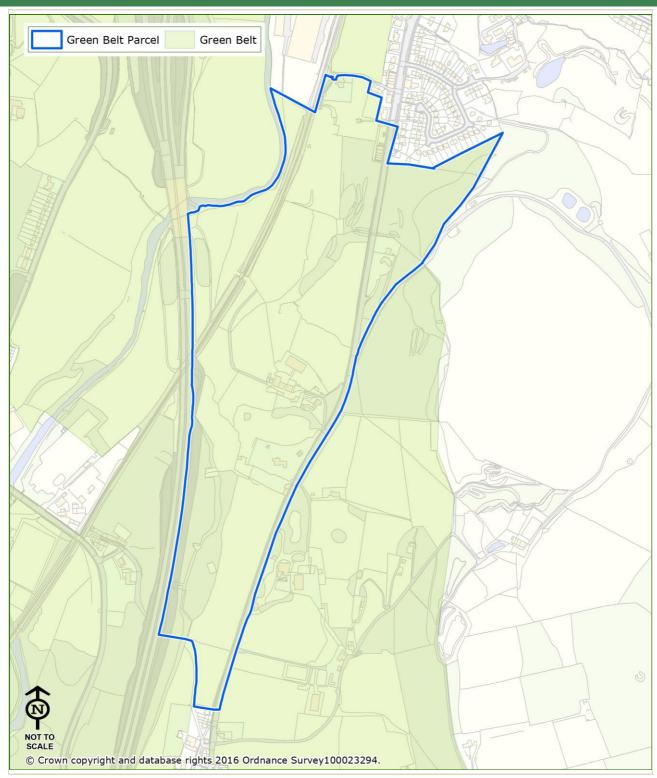

# **APPENDIX 4.1: Detailed Green Belt Assessment**

Land Parcel Ref: 01 Parcel Type: Green Belt Parcel

| Land Parcel Ref:                                                     | 01 | Parcel Type: | Green Belt Parcel |  |
|----------------------------------------------------------------------|----|--------------|-------------------|--|
|                                                                      |    |              |                   |  |
|                                                                      |    |              |                   |  |
| Purnose 1 - To check the unrestricted sprawl of large built-up areas |    |              |                   |  |

#### **Notes:**

The parcel lies adjacent to Rising Bridge which is not considered to be a large built up area assessed against purpose 1. Therefore, the parcel is not considered to contribute towards checking the unrestricted sprawl of large built up areas.

#### **Notes:**

This parcel is located between the settlement of the Rising Bridge and Higher Baxenden (part of the larger settlement area of Accrington). These two settlements are within very close proximity (within 0.5km) and have intervisibility across the parcel. Consequently, the parcel forms part of a critical visual and physical gap between these two settlements and plays an essential role in preventing their merger. The parcel prevents the physical coalescence and clearly recognisable perception of merging that would erode the distinct separate identity and character of both settlements.

#### **Notes:**

There a limited sense of encroachment within the parcel as a result of the A56 duel-carriageway which bounds the parcel to the north-east. Despite this urbanising influence the parcel displays relatively strong characteristics of the open countryside. The neighbouring urban development within Rising Bridge is widely visible from within the parcel, however this does not substantially detract from its rural character. The parcel also contains a number of farms and other agricultural buildings, although this built development is keeping with countryside characteristics. The Green Belt designation in this parcel is contributing to safequarding a large area of open countryside to the north from encroachment.

#### **Notes:**

Digital analysis, based on bare earth height data, indicates that this parcel is theoretically visible from the historic settlement areas of Accrington Town Centre, Christ Church (Accrington), and Church Canalside (Church). In practice, the high ground within this parcel has little intervisibility with any the historic settlements and is considered unlikely to be important to their setting or historic significance. Therefore, any new development that took place within the parcel is considered unlikely to affect the setting or special character of the historic settlements.