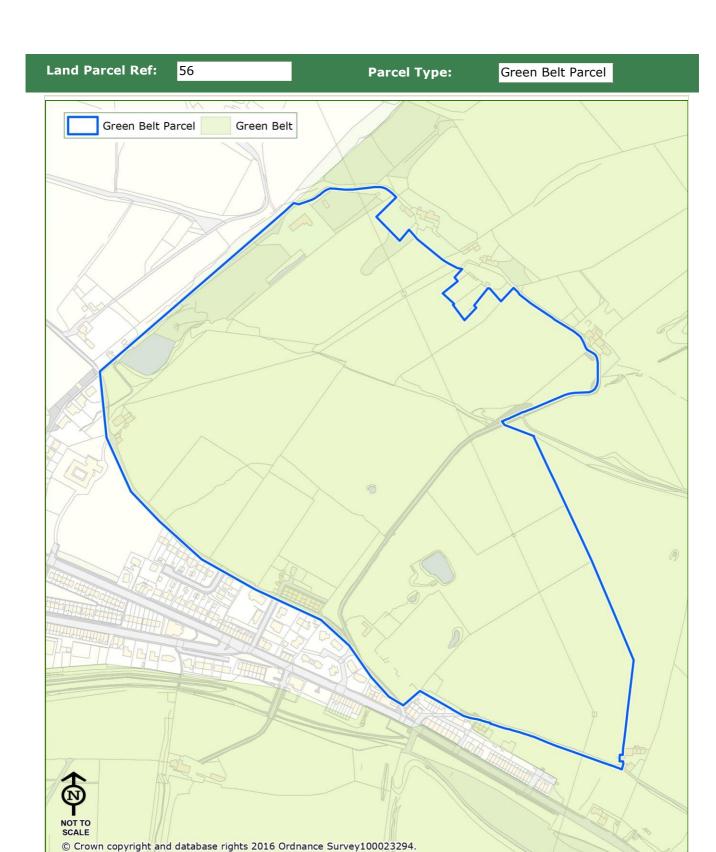

ce, this parcel ha<br>Rawtenstall Town Cent                                                      | Cloughfold (Rawtenstall), F<br>s limited intervisibility with<br>re. The openness of parcel                                                              | Fallbarn (Rawtenstall), an<br>Cloughfold (Rawtenstall)<br>is not considered to form                                          | I is theoretically visible from the nd Rawtenstall Town Centre. In ), Fallbarn (Rawtenstall) and n key part of the setting of these cts of development within the          |

parcel on the character of the historic settlements are likely to be very limited.

Land Parcel Ref: 55 Parcel Type: Green Belt Parcel

# Purpose 5 - To assist in urban regeneration by encouraging the recycling of derelict and other urban land



| Land                                         | Parcel Ref:                                                               | 56                                                                                    |                                                                    | Parcel Type:                                                                                                                           | G                                              | Green Belt Parc                                                              | el                                                                |
|----------------------------------------------|---------------------------------------------------------------------------|-----------------------------------------------------------