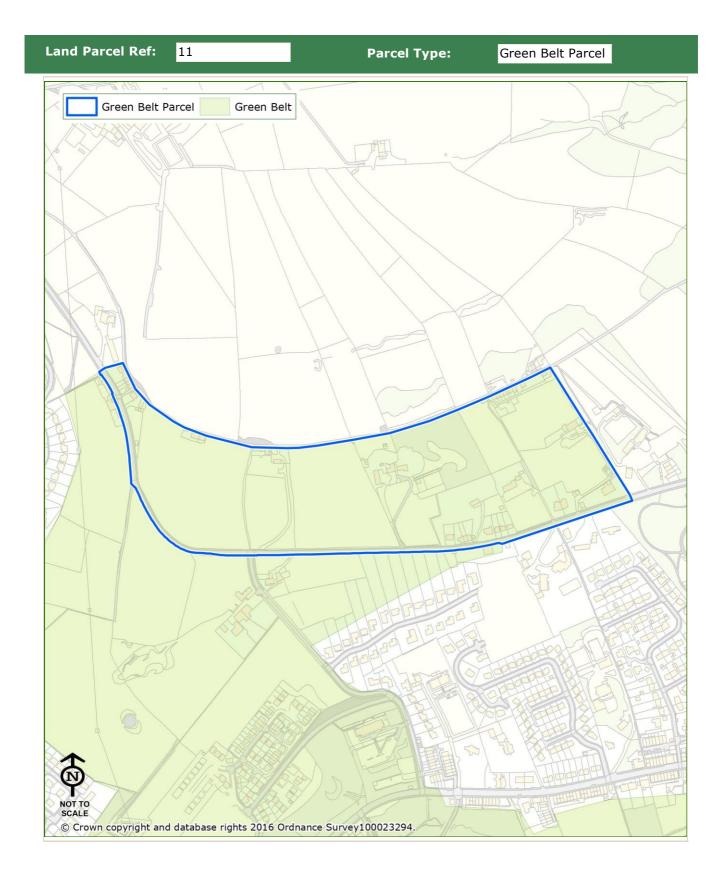

### Purpose 5 - To assist in urban regeneration by encouraging the recycling of derelict and other urban land

| Land Parcel Ref: 11                                                                                                                                                                                                                                   | Parcel Type:                                                                                                                                                                                                                                                                                                                | Green Belt Parcel                                                                                                                                                                                                |
|-------------------------------------------------------------------------------------------------------------------------------------------------------------------------------------------------------------------------------------------------------|-----------------------------------------------------------------------------------------------------------------------------------------------------------------------------------------------------------------------------------------------------------------------------------------------------------------------------|------------------------------------------------------------------------------------------------------------------------------------------------------------------------------------------------------------------|
|                                                                                                                                                                                                                                                       |                                                                                                                                                                                                                                                                                                                             |                                                                                                                                                                                                                  |
|                                                                                                                                                                                                                                                       |                                                                                                                                                                                                                                                                                                                             |                                                                                                                                                                                                                  |
| Purpose 1 - To check the u                                                                                                                                                                                                                            | nrestricted sprawl of large b                                                                                                                                                                                                                                                                                               | ouilt-up areas                                                                                                                                                                                                   |
| Rating: Not Applicable                                                                                                                                                                                                                                |                                                                                                                                                                                                                                                                                                                             |                                                                                                                                                                                                                  |
| Notes:                                                                                                                                                                                                                                                |                                                                                                                                                                                                                                                                                                                             |                                                                                                                                                                                                                  |
|                                                                                                                                                                                                                                                       | all which is not considered to be a large<br>not considered to contribute towards c                                                                                                                                                                                                                                         |                                                                                                                                                                                                                  |
| Purpose 2 - To prevent neig                                                                                                                                                                                                                           | ghbouring towns merging in                                                                                                                                                                                                                                                                                                  | nto one another                                                                                                                                                                                                  |
| Rating: Strong                                                                                                                                                                                                                                        |                                                                                                                                                                                                                                                                                                                             |                                                                                                                                                                                                                  |
| Notes:                                                                                                                                                                                                                                                |                                                                                                                                                                                                                                                                                                                             |                                                                                                                                                                                                                  |
| very close proximity (within 0.5km) a<br>parcel is part an area of elevated lan<br>settlements that is of critical importa<br>erosion of the visual gap between Ha                                                                                    | ettlements of Haslingden and Rawtens and have good intervisibility in the low not to the north that forms a significant ance. The parcel plays an essential roles as lingden and Rawtenstall. Any new denness and the perception of narrowing towns.                                                                        | ver lying areas to the south. This<br>t visual barrier between the two<br>e in preventing the merging or<br>evelopment that took place within                                                                    |
| -                                                                                                                                                                                                                                                     | e safeguarding of the countr                                                                                                                                                                                                                                                                                                | yside from encroachment                                                                                                                                                                                          |
| Rating: Moderate                                                                                                                                                                                                                                      |                                                                                                                                                                                                                                                                                                                             |                                                                                                                                                                                                                  |
| Notes:                                                                                                                                                                                                                                                |                                                                                                                                                                                                                                                                                                                             |                                                                                                                                                                                                                  |
| and a row of terrace houses in the no<br>displays relatively strong characterist<br>of the elevated topography within the<br>are highly viable from it, although the<br>also contains a farm, agricultural bui<br>keeping with countryside. The Green | ithin the parcel as a result of a cluster orth-east. However, despite these urbitics of the open countryside and is large parcel the neighbouring settlements does not substantially detract from ildings and isolated residencies; although Belt designation within this parcel is not of a large area of open countryside | panising influences the parcel<br>rgely rural in character. As a result<br>is of Rawtenstall and Haslingden<br>its rural character. The parcel<br>ugh this built development is in<br>considered to be making an |

### Purpose 4 - To preserve the setting and special character of historic towns

Rating: Moderate

#### Notes:

Digital analysis, based on bare earth height data, indicates that this parcel is theoretically visible from the historic settlements of Cloughfold (Rawtenstall), Fallbarn (Rawtenstall), and Rawtenstall Town Centre. In practice, this parcel has good intervisibility with Rawtenstall Town Centre. The openness of the parcel is not considered to form key part of the setting of these historic settlements but forms part of the wider setting;

Land Parcel Ref: 11 Parcel Type: Green Belt Parcel

therefore effects of development within the parcel on the character of the historic settlements would be limited.