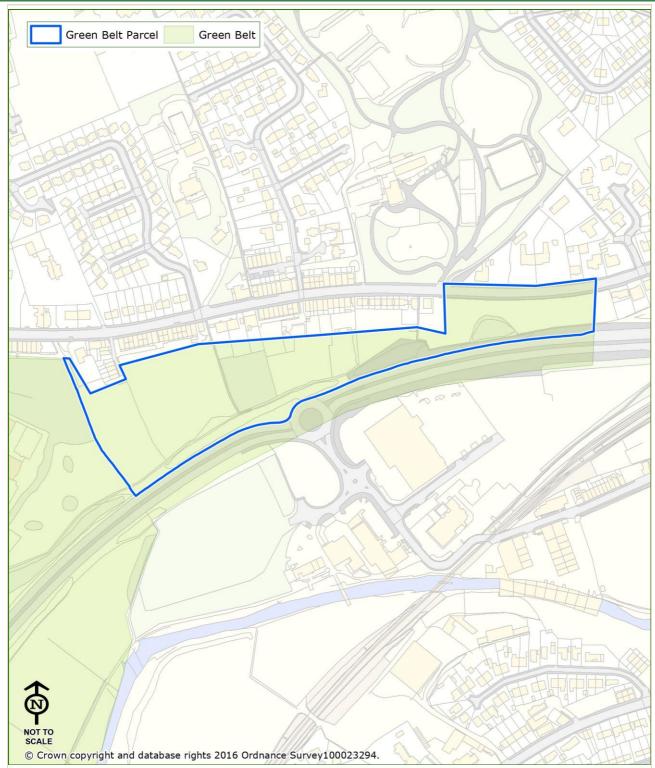

# **APPENDIX 4.1: Detailed Green Belt Assessment**

Land Parcel Ref: 01 Parcel Type: Green Belt Parcel

| Land Parcel Ref:                                                     | 01 | Parcel Type: | Green Belt Parcel |  |
|----------------------------------------------------------------------|----|--------------|-------------------|--|
|                                                                      |    |              |                   |  |
|                                                                      |    |              |                   |  |
| Purnose 1 - To check the unrestricted sprawl of large built-up areas |    |              |                   |  |

#### **Notes:**

The parcel lies adjacent to Rising Bridge which is not considered to be a large built up area assessed against purpose 1. Therefore, the parcel is not considered to contribute towards checking the unrestricted sprawl of large built up areas.

#### **Notes:**

This parcel is located between the settlement of the Rising Bridge and Higher Baxenden (part of the larger settlement area of Accrington). These two settlements are within very close proximity (within 0.5km) and have intervisibility across the parcel. Consequently, the parcel forms part of a critical visual and physical gap between these two settlements and plays an essential role in preventing their merger. The parcel prevents the physical coalescence and clearly recognisable perception of merging that would erode the distinct separate identity and character of both settlements.

#### **Notes:**

There a limited sense of encroachment within the parcel as a result of the A56 duel-carriageway which bounds the parcel to the north-east. Despite this urbanising influence the parcel displays relatively strong characteristics of the open countryside. The neighbouring urban development within Rising Bridge is widely visible from within the parcel, however this does not substantially detract from its rural character. The parcel also contains a number of farms and other agricultural buildings, although this built development is keeping with countryside characteristics. The Green Belt designation in this parcel is contributing to safequarding a large area of open countryside to the north from encroachment.

#### **Notes:**

Digital analysis, based on bare earth height data, indicates that this parcel is theoretically visible from the historic settlement areas of Accrington Town Centre, Christ Church (Accrington), and Church Canalside (Church). In practice, the high ground within this parcel has little intervisibility with any the historic settlements and is considered unlikely to be important to their setting or historic significance. Therefore, any new development that took place within the parcel is considered unlikely to affect the setting or special character of the historic settlements.