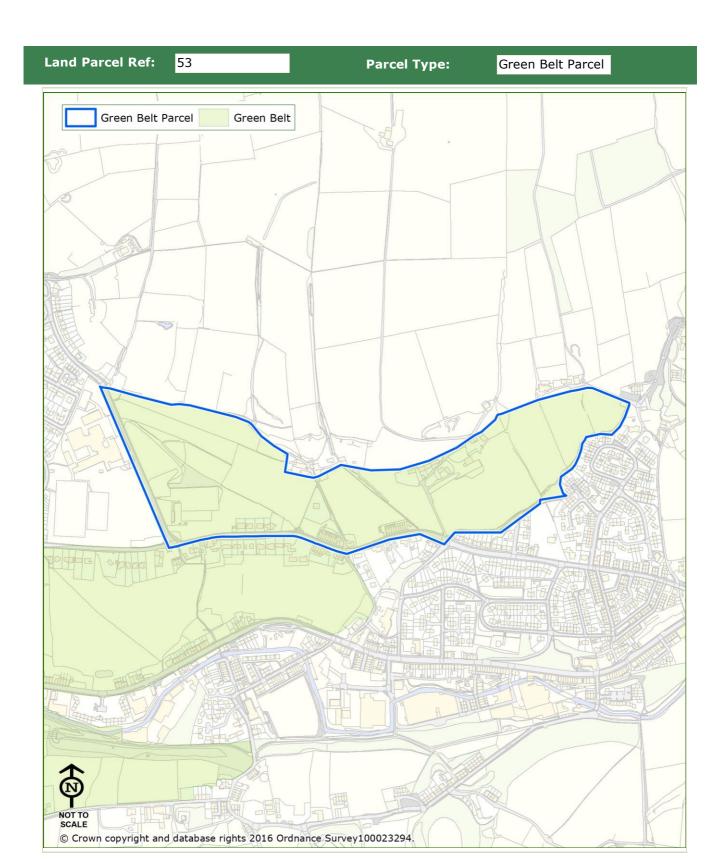

elevated slopes of Harden Moor, located within this Broad Area, have very good intervisibility with Ramsbottom. The area forms a key part of its setting and the openness of the land contributes positively the historic significance and special character of this settlement. Additionally, the higher ground near the small settlement of Birtle, located with the south of this area, has intervisibility with the historic core of Bury. The openness of land contributes to its setting and historic significance. However, this is to a relatively limited degree due to intervening urban areas and a distance between them of approximately 3km.

| Land Parcel Ref: | 52 | Parcel Type: | Broad Area |
|------------------|----|--------------|------------|
|                  |    |              |            |



|                                                                      | -  |              |                   |  |  |
|----------------------------------------------------------------------|----|--------------|-------------------|--|--|
| Land Parcel Ref:                                                     | 53 | Parcel Type: | Green Belt Parcel |  |  |
|                                                                      |    |              |                   |  |  |
|                                                                      |    |              |                   |  |  |
| Purpose 1 - To check the unrestricted sprawl of large built-up areas |    |              |                   |  |  |

Rating: Not Applicable

#### **Notes:**

The parcel lies adjacent to Stacksteads wh