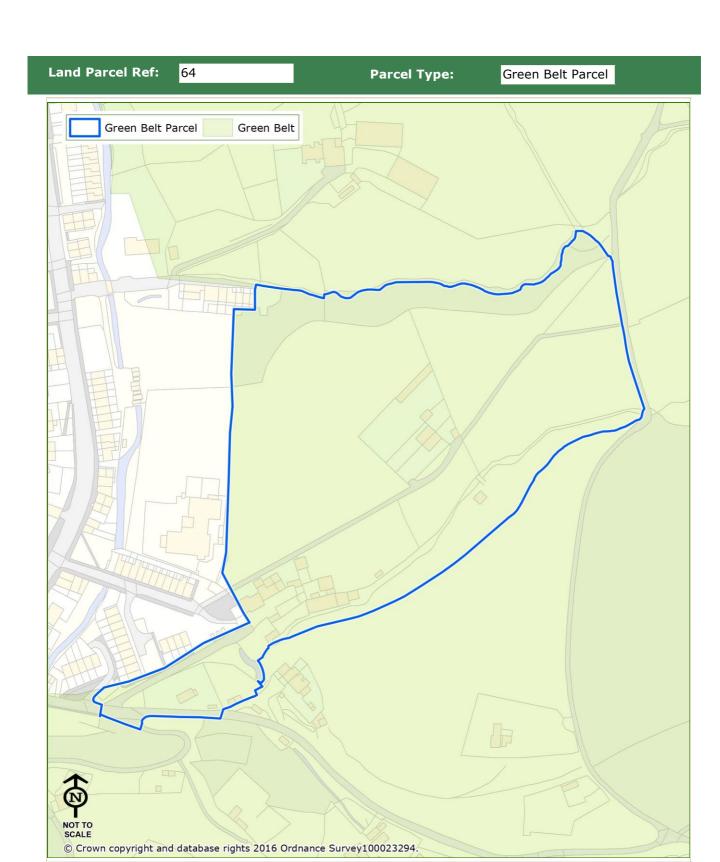

hawforth and the disturbed ground with the neighbouring parcel P60. The parcel comprises a steep bank of pastoral farmland; it displays characteristics of the countryside and has a relatively intact rural character. The Green Belt designation in this parcel is considered to be making an important contribution to safeguarding of a large area of open countryside to the east from encroachment.

### **Purpose 4 - To preserve the setting and special character of historic towns**

Rating: No Contribution

#### Notes:

Digital analysis, based on bare earth height data, indicates that this parcel is not theoretically visible from any of the historic settlements assessed within purpose 4.

## Purpose 5 - To assist in urban regeneration by encouraging the recycling of derelict and other urban land



### Purpose 1 - To check the unrestricted sprawl of large built-up areas

Rating: Not Applicable

#### **Notes:**

The parcel lies adjacent to Shawforth which is not considered to be a large built up area assessed against purpose 1. Therefore, the parcel is not considered to contribute towards checking the unrestricted sprawl of large built up areas.

### Purpose 2 - To prevent neighbouring towns merging into one another

Rating: No Contribution

#### **Notes:**

The parcel on the edge of Shawforth. There is no intervisibility between Shawforth and the neighbouring town of Bacup due to the intervening higher ground of Jam Hill. The parcel does not play a role in preventing the erosion of the visual or physical gap between these settlements.

### Purpose 3 - To assist in the safeguarding