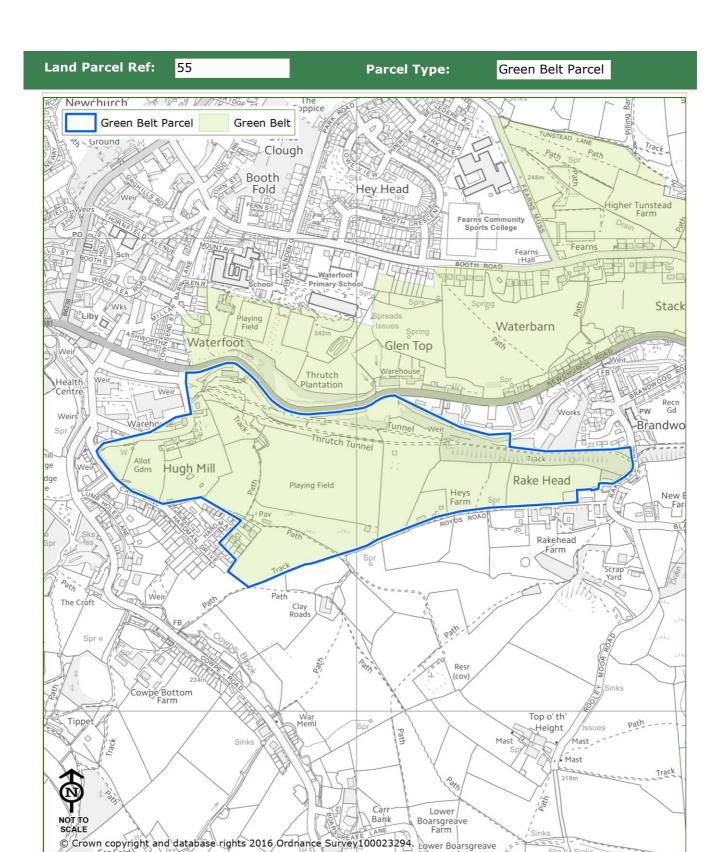

encroachment has detracted from these characteristics, consequently the parcel lacks an intact and strong rural character.

### Purpose 4 - To preserve the setting and special character of historic towns

Rating: No Contribution

#### **Notes:**

Digital analysis, based on bare earth height data, indicates that this parcel is theoretically visible from the historic settlements of Cloughfold (Rawtenstall), and Rawtenstall Town Centre. In practice, this parcel has very limited intervisibility with Cloughfold (Rawtenstall) and Rawtenstall Town Centre. The openness of the parcel is not considered to form key part of the setting of these historic settlements. Therefore, any new development that took place within the parcel is considered unlikely to affect their setting or special character.





| Land Parcel Ref:                                                                                                                  | 55                                                                                                                                                       | Parcel Type:                                                                                                                 | Green Belt Parcel                                                                                                                                                          |
|-----------------------------------------------------------------------------------------------------------------------------------|----------------------------------------------------------------------------