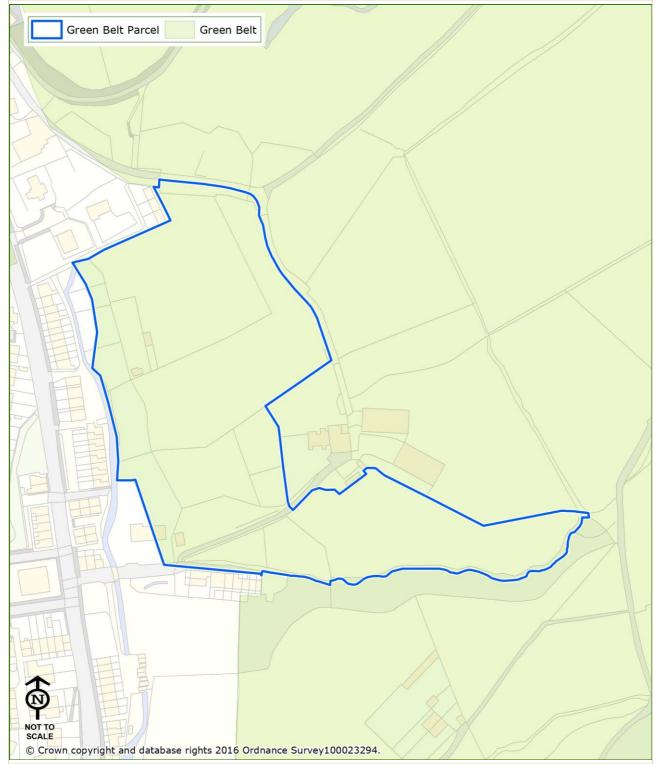

|

form key part of the setting of this historic settlement but may form part of the wider setting; therefore effects of development within the parcel on the character of the historic settlements are likely to be limited.

| Land Parcel Ref: | 61 | Parcel Type: | Green Belt Parcel |  |
|------------------|----|--------------|-------------------|--|
|                  |    |              |                   |  |



**Rating:** No Contribution

#### Notes:

Digital analysis, based on bare earth height data, indicates that this parcel is not theoretically visible from any of the historic settlements assessed within purpose 4.

# Purpose 5 - To assist in urban regeneration by encouraging the recycling of derelict and other urban land





63

### Purpose 1 - To check the unrestricted sprawl of large built-up areas

Rating: Not Applicable

#### **Notes:**

The parcel lies adjacent to Shawforth which is not considered to be a large built up area assessed against purpose 1. Therefore, the parcel is not considered to contribute towards checking the unrestricted sprawl of large built up areas.

### Purpose 2 - To prevent neighbouring towns merging into one another

Rating: No Contribution

#### **Notes:**

The parcel on the edge of Shawforth. There is no intervisibility between Shawforth and the neighbouring town of Bacup due to the intervening higher ground of Jam Hill. The parcel does not play a role in preventing the erosion of the visual or physical gap between these settlements.

#### Purpose 3 - To assist in the safeguar