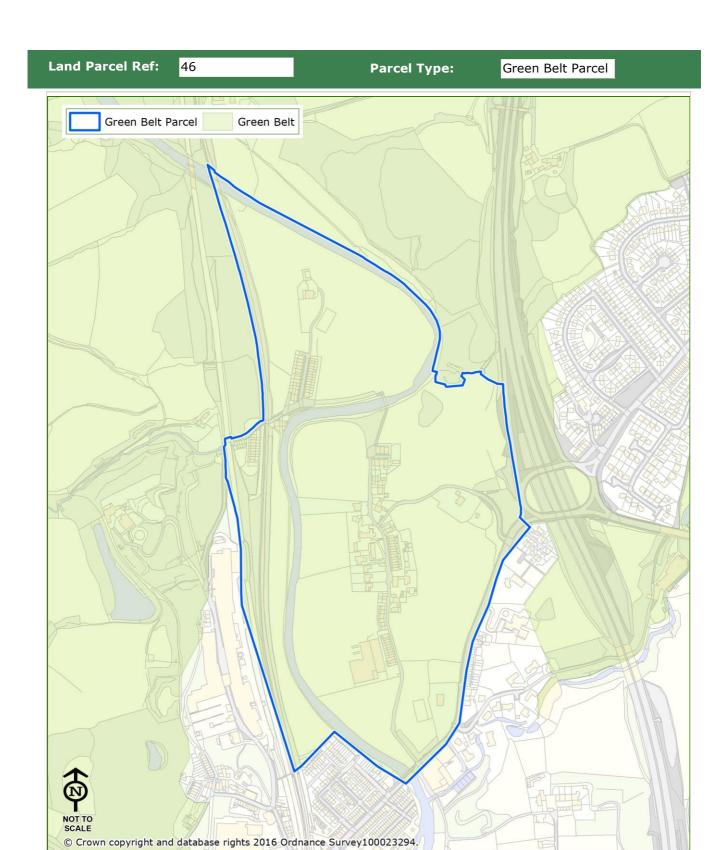

|
| historic settlement of R settlement. The openne    | tamsbottom. In pract<br>ess of the land within<br>nerefore, any new de | data, indicates that this parcel<br>cice, this parcel has little to no in<br>the parcel is not considered to<br>velopment that took place within<br>is historic settlement. | tervisibility with this historic be important to its setting or   |

Land Parcel Ref: 44 Parcel Type: Green Belt Parcel

Land Parcel Ref: 45 Parcel Type: Green Belt Parcel



development within the parcel on the historic significance of this settlement are likely to be very limited.

setting of this historic settlement but may form part of the wider setting; therefore the effects of

Land Parcel Ref: 45 Parcel Type: Green Belt Parcel



| Land Parcel Ref:                                                                                    | 46                                                                                                        | Parcel Type:                                                                                                                      | Green Belt Parcel                                                                                                                       |
|-----------------------------------------------------------------------------------------------------|-----------------------------------------------------------------------------------------------------------|---------------------------------------------------------------------------------------------------------