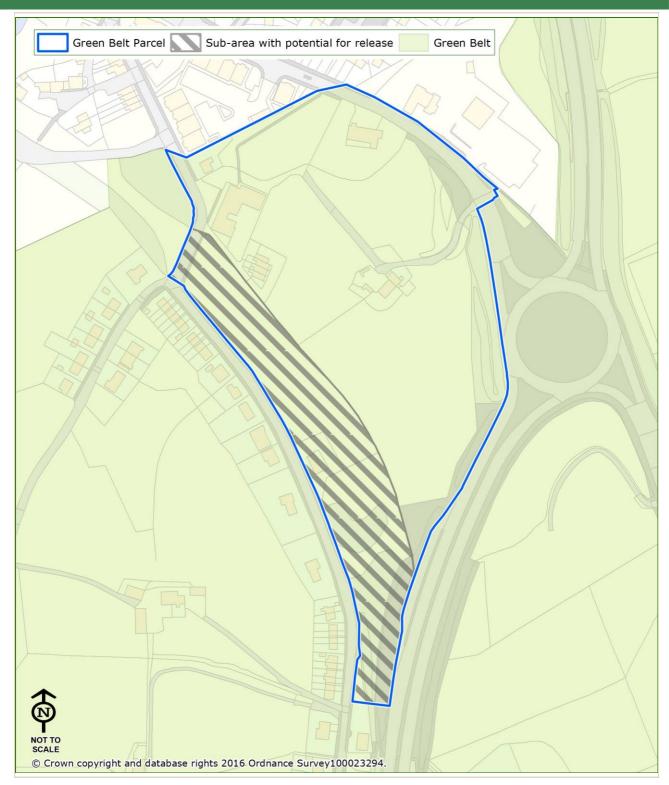

| Land Parcel Ref: | 01 | Parcel Type: | Green Belt Parcel |  |
|------------------|----|--------------|-------------------|--|
|                  |    |              |                   |  |

Rating: Not Applicable

#### **Notes:**

The parcel lies adjacent to Rising Bridge which is not considered to be a large built up area assessed against purpose 1. Therefore, the parcel is not considered to contribute towards checking the unrestricted sprawl of large built up areas.

#### **Notes:**

This parcel is located between the settlements of the Rising Bridge and Higher Baxenden (part of the larger settlement area of Accrington) which are within very close proximity (within 0.5km). The openness of the parcel forms part of a critical gap between the two settlements and prevents their physical coalescence and a perception of merging.

#### **Notes:**

There is a sense of encroachment within the parcel as a result of the visual influence of the neighbouring urban edge of Rising Bridge, which includes industrial buildings. The parcel also contains a row of terrace houses along the A680 and part of an industrial yard. The majority of the parcel is free of urban development and is an area of open green space, however it is enclosed by settlement to the north and south and lacks a strong rural character or characteristics of the open countryside.

#### **Notes:**

Digital analysis, based on bare earth height data, indicates that this parcel is theoretically visible from the historic settlement area of Christ Church (Accrington). In practice this parcel has no intervisibility with any the historic settlements and is considered unlikely to be important to their setting or historic significance. Therefore, any new development that took place within the parcel is considered unlikely to affect the setting or special character of the historic settlements.