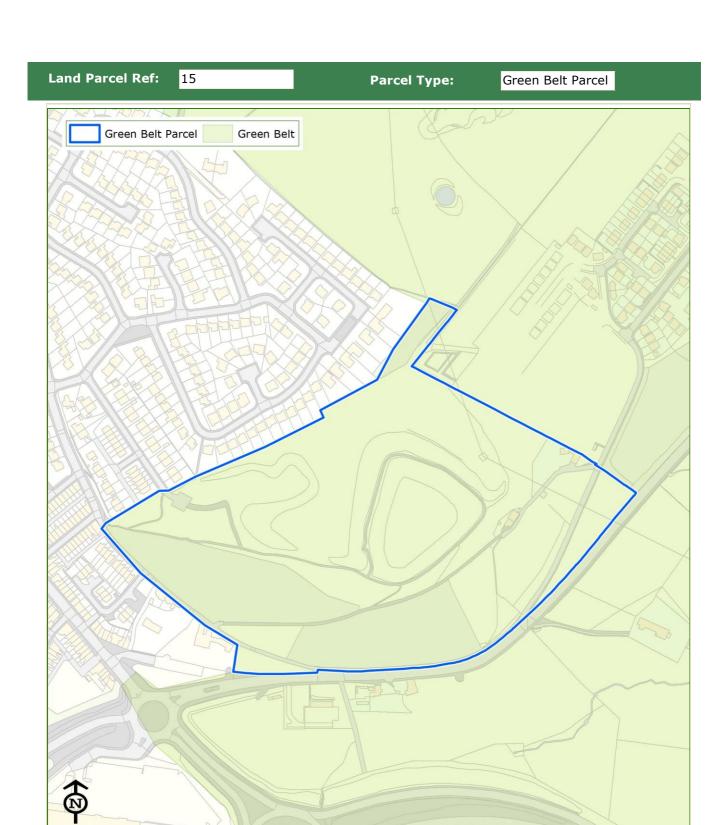

| Land Parcel Ref:                                                                                                                           | 15                                                                                                                    | Parcel Type:                                                           | Green Belt Parcel                                                                                                                         |
|--------------------------------------------------------------------------------------------------------------------------------------------|-----------------------------------------------------------------------------------------------------------------------|------------------------------------------------------------------------|-------------------------------------------------------------------------------------------------------------------------------------------|
|                                                                                                                                            |                                                                                                                       |                                                                        |                                                                                                                                           |
| Purpose 1 - To ch                                                                                                                          | eck the unrest                                                                                                        | ricted sprawl of large bu                                              | ıilt-up areas                                                                                                                             |
| Rating: Not Applicable                                                                                                                     |                                                                                                                       |                                                                        |                                                                                                                                           |
| Notes:                                                                                                                                     |                                                                                                                       |                                                                        |                                                                                                                                           |
|                                                                                                                                            |                                                                                                                       | h is not considered to be a large<br>sidered to contribute towards cho | built up area assessed against ecking the unrestricted sprawl of                                                                          |
| Purpose 2 - To pro                                                                                                                         | event neighbou                                                                                                        | uring towns merging int                                                | o one another                                                                                                                             |
| Rating: Strong                                                                                                                             |                                                                                                                       |                                                                        |                                                                                                                                           |
| Notes:                                                                                                                                     |                                                                                                                       |                                                                        |                                                                                                                                           |
| very close proximity (wi<br>parcel is part an area of<br>that is of critical importa<br>the land within parcel pl<br>Haslingden and Rawten | thin 0.5km) and have<br>elevated land to the<br>ance. The neighbour<br>lays an essential role<br>stall. Any new devel | opment taking place within the                                         | er lying areas to the south. This<br>er between the two settlements<br>a consequence the openness of<br>erosion of the visual gap between |
| Purpose 3 - To as                                                                                                                          | sist in the safe                                                                                                      | guarding of the country                                                | side from encroachment                                                                                                                    |

| Rating: | Moderate |
|---------|----------|
|         |          |

### Notes:

There is a sense of encroachment within the parcel as a result of the visual influence of the neighbouring settlement edge of Haslingden to the west and a small number of residential properties in the east. However, despite this urbanising influence the parcel displays some of the characteristics of the open countryside; it and has a landcover of semi-natural and planted woodland and rough grassland but lacks a strong and intact rural character. Due to the elevated topography within this parcel the neighbouring settlements of Haslingden, Rawtenstall and Helmshore are highly viable from within it, although this does not substantially detract from its character.

### **Purpose 4 - To preserve the setting and special character of historic towns**

### **Notes:**

Digital analysis, based on bare earth height data, indicates that this parcel is theoretically visible from the historic settlement areas of Cloughfold (Rawtenstall), Fallbarn (Rawtenstall), Ramsbottom, and Rawtenstall Town Centre. In practice the elevated land with this parcel has some intervisibility with Rawtenstall Town Centre and forms a small part of its setting, but is considered unlikely to be important to the historic

Land Parcel Ref: 15 Parcel Type: Green Belt Parcel

significance of the settlement.