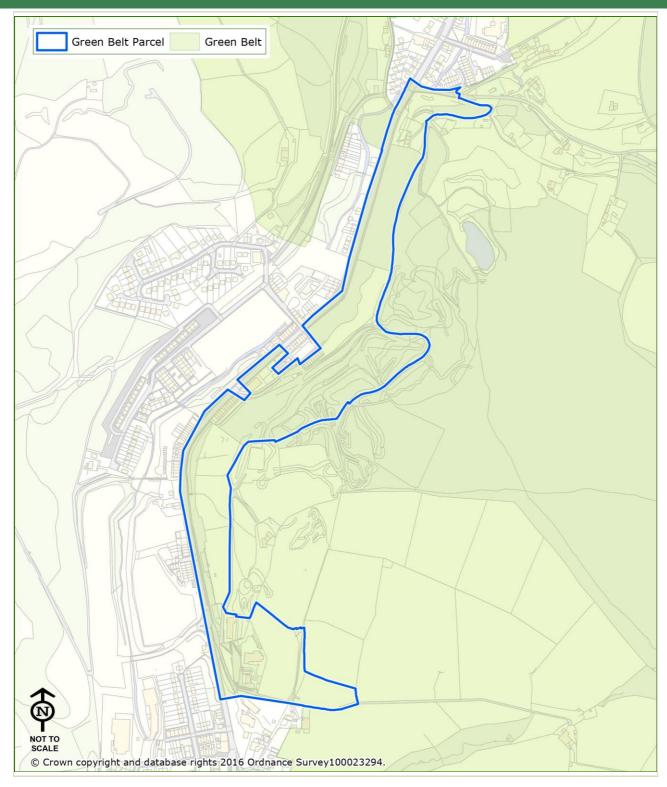

# **APPENDIX 4.1: Detailed Green Belt Assessment**

Land Parcel Ref: 01 Parcel Type: Green Belt Parcel

| Land Parcel Ref:                                                     | 01 | Parcel Type: | Green Belt Parcel |  |
|----------------------------------------------------------------------|----|--------------|-------------------|--|
|                                                                      |    |              |                   |  |
|                                                                      |    |              |                   |  |
| Purnose 1 - To check the unrestricted sprawl of large built-up areas |    |              |                   |  |

Rating: Not Applicable

#### **Notes:**

The parcel lies adjacent to Rising Bridge which is not considered to be a large built up area assessed against purpose 1. Therefore, the parcel is not considered to contribute towards checking the unrestricted sprawl of large built up areas.

### Purpose 2 - To prevent neighbouring towns merging into one another

Rating: Strong

#### **Notes:**

This parcel is located between the settlement of the Rising Bridge and Higher Baxenden (part of the larger settlement area of Accrington). These two settlements are within very close proximity (within 0.5km) and have intervisibility across the parcel. Consequently, the parcel forms part of a critical visual and physical gap between these two settlements and plays an essential role in preventing their merger. The parcel prevents the physical coalescence and clearly recognisable perception of merging that would erode the distinct separate identity and character of both settlements.

#### Purpose 3 - To assist in the safeguarding of the countryside from encroachment

Rating: Moderate

#### **Notes:**

There a limited sense of encroachment within the parcel as a result of the A56 duel-carriageway which bounds the parcel to the north-east. Despite this urbanising influence the parcel displays relatively strong characteristics of the open countryside. The neighbouring urban development within Rising Bridge is widely visible from within the parcel, however this does not substantially detract from its rural character. The parcel also contains a number of farms and other agricultural buildings, although this built development is keeping with countryside characteristics. The Green Belt designation in this parcel is contributing to safequarding a large area of open countryside to the north from encroachment.

#### Purpose 4 - To preserve the setting and special character of historic towns

**Rating:** No Contribution

#### **Notes:**

Digital analysis, based on bare earth height data, indicates that this parcel is theoretically visible from the historic settlement areas of Accrington Town Centre, Christ Church (Accrington), and Church Canalside (Church). In practice, the high ground within this parcel has little intervisibility with any the historic settlements and is considered unlikely to be important to their setting or historic significance. Therefore, any new development that took place within the parcel is considered unlikely to affect the setting or special character of the historic settlements.