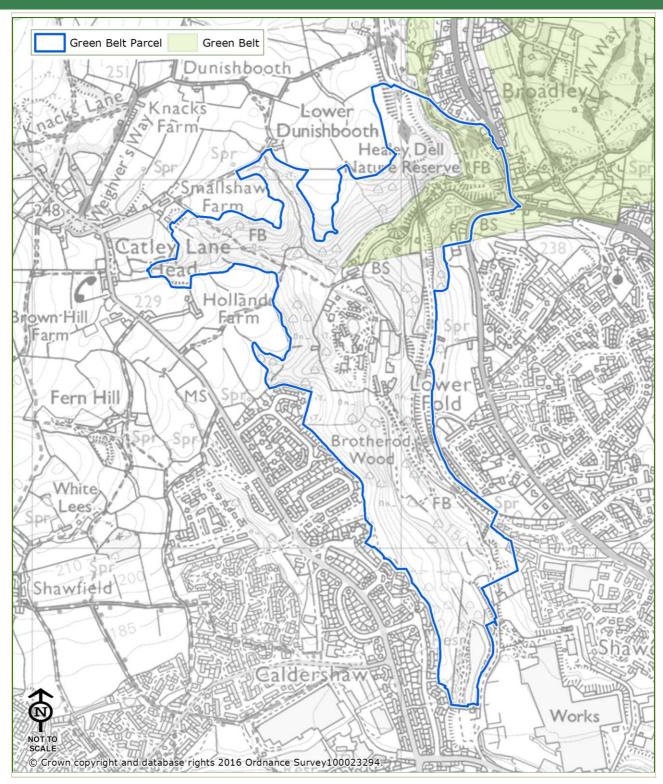

### Purpose 5 - To assist in urban regeneration by encouraging the recycling of derelict and other urban land

| Land Parcel Ref: 11                                                                                                                                                                                                                                   | Parcel Type:                                                                                                                                                                                                                                                                                                                | Green Belt Parcel                                                                                                                                                                                                |
|-------------------------------------------------------------------------------------------------------------------------------------------------------------------------------------------------------------------------------------------------------|-----------------------------------------------------------------------------------------------------------------------------------------------------------------------------------------------------------------------------------------------------------------------------------------------------------------------------|------------------------------------------------------------------------------------------------------------------------------------------------------------------------------------------------------------------|
|                                                                                                                                                                                                                                                       |                                                                                                                                                                                                                                                                                                                             |                                                                                                                                                                                                                  |
|                                                                                                                                                                                                                                                       |                                                                                                                                                                                                                                                                                                                             |                                                                                                                                                                                                                  |
| Purpose 1 - To check the u                                                                                                                                                                                                                            | nrestricted sprawl of large b                                                                                                                                                                                                                                                                                               | ouilt-up areas                                                                                                                                                                                                   |
| Rating: Not Applicable                                                                                                                                                                                                                                |                                                                                                                                                                                                                                                                                                                             |                                                                                                                                                                                                                  |
| Notes:                                                                                                                                                                                                                                                |                                                                                                                                                                                                                                                                                                                             |                                                                                                                                                                                                                  |
|                                                                                                                                                                                                                                                       | all which is not considered to be a large<br>not considered to contribute towards c                                                                                                                                                                                                                                         |                                                                                                                                                                                                                  |
| Purpose 2 - To prevent neig                                                                                                                                                                                                                           | ghbouring towns merging in                                                                                                                                                                                                                                                                                                  | nto one another                                                                                                                                                                                                  |
| Rating: Strong                                                                                                                                                                                                                                        |                                                                                                                                                                                                                                                                                                                             |                                                                                                                                                                                                                  |
| Notes:                                                                                                                                                                                                                                                |                                                                                                                                                                                                                                                                                                                             |                                                                                                                                                                                                                  |
| very close proximity (within 0.5km) a<br>parcel is part an area of elevated lan<br>settlements that is of critical importa<br>erosion of the visual gap between Ha                                                                                    | ettlements of Haslingden and Rawtens and have good intervisibility in the low not to the north that forms a significant ance. The parcel plays an essential roles as lingden and Rawtenstall. Any new denness and the perception of narrowing towns.                                                                        | ver lying areas to the south. This<br>t visual barrier between the two<br>e in preventing the merging or<br>evelopment that took place within                                                                    |
| -                                                                                                                                                                                                                                                     | e safeguarding of the countr                                                                                                                                                                                                                                                                                                | yside from encroachment                                                                                                                                                                                          |
| Rating: Moderate                                                                                                                                                                                                                                      |                                                                                                                                                                                                                                                                                                                             |                                                                                                                                                                                                                  |
| Notes:                                                                                                                                                                                                                                                |                                                                                                                                                                                                                                                                                                                             |                                                                                                                                                                                                                  |
| and a row of terrace houses in the no<br>displays relatively strong characterist<br>of the elevated topography within the<br>are highly viable from it, although the<br>also contains a farm, agricultural bui<br>keeping with countryside. The Green | ithin the parcel as a result of a cluster orth-east. However, despite these urbitics of the open countryside and is large parcel the neighbouring settlements does not substantially detract from ildings and isolated residencies; although Belt designation within this parcel is not of a large area of open countryside | panising influences the parcel<br>rgely rural in character. As a result<br>is of Rawtenstall and Haslingden<br>its rural character. The parcel<br>ugh this built development is in<br>considered to be making an |

### Purpose 4 - To preserve the setting and special character of historic towns

Rating: Moderate

#### Notes:

Digital analysis, based on bare earth height data, indicates that this parcel is theoretically visible from the historic settlements of Cloughfold (Rawtenstall), Fallbarn (Rawtenstall), and Rawtenstall Town Centre. In practice, this parcel has good intervisibility with Rawtenstall Town Centre. The openness of the parcel is not considered to form key part of the setting of these historic settlements but forms part of the wider setting;

Land Parcel Ref: 11 Parcel Type: Green Belt Parcel

therefore effects of development within the parcel on the character of the historic settlements would be limited.