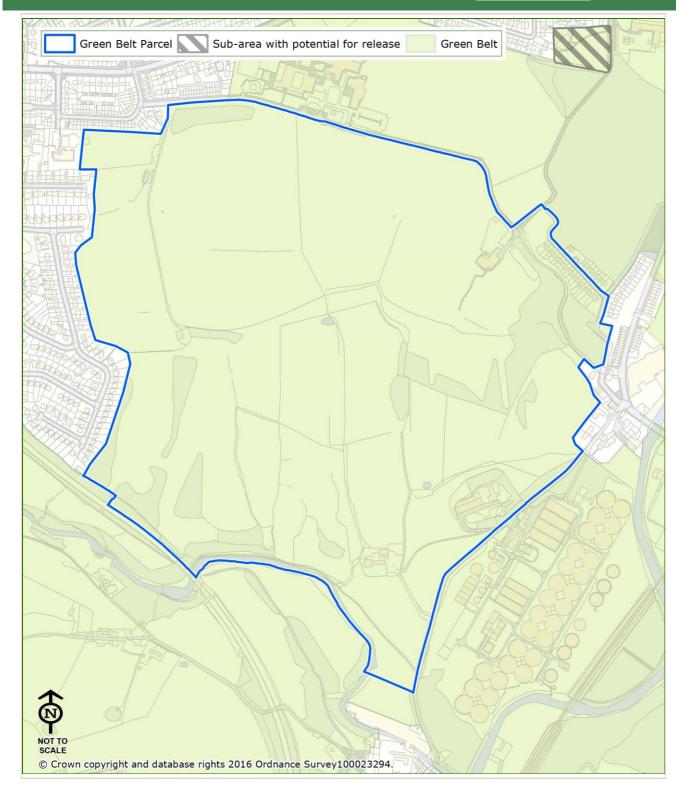

### Purpose 5 - To assist in urban regeneration by encouraging the recycling of derelict and other urban land

| Land Parcel Ref: 11                                                                                                                                                                                                                                   | Parcel Type:                                                                                                                                                                                                                                                                                                                | Green Belt Parcel                                                                                                                                                                                                |
|-------------------------------------------------------------------------------------------------------------------------------------------------------------------------------------------------------------------------------------------------------|-----------------------------------------------------------------------------------------------------------------------------------------------------------------------------------------------------------------------------------------------------------------------------------------------------------------------------|------------------------------------------------------------------------------------------------------------------------------------------------------------------------------------------------------------------|
|                                                                                                                                                                                                                                                       |                                                                                                                                                                                                                                                                                                                             |                                                                                                                                                                                                                  |
|                                                                                                                                                                                                                                                       |                                                                                                                                                                                                                                                                                                                             |                                                                                                                                                                                                                  |
| Purpose 1 - To check the u                                                                                                                                                                                                                            | nrestricted sprawl of large b                                                                                                                                                                                                                                                                                               | ouilt-up areas                                                                                                                                                                                                   |
| Rating: Not Applicable                                                                                                                                                                                                                                |                                                                                                                                                                                                                                                                                                                             |                                                                                                                                                                                                                  |
| Notes:                                                                                                                                                                                                                                                |                                                                                                                                                                                                                                                                                                                             |                                                                                                                                                                                                                  |
|                                                                                                                                                                                                                                                       | all which is not considered to be a large<br>not considered to contribute towards c                                                                                                                                                                                                                                         |                                                                                                                                                                                                                  |
| Purpose 2 - To prevent neig                                                                                                                                                                                                                           | ghbouring towns merging in                                                                                                                                                                                                                                                                                                  | nto one another                                                                                                                                                                                                  |
| Rating: Strong                                                                                                                                                                                                                                        |                                                                                                                                                                                                                                                                                                                             |                                                                                                                                                                                                                  |
| Notes:                                                                                                                                                                                                                                                |                                                                                                                                                                                                                                                                                                                             |                                                                                                                                                                                                                  |
| very close proximity (within 0.5km) a<br>parcel is part an area of elevated lan<br>settlements that is of critical importa<br>erosion of the visual gap between Ha                                                                                    | ettlements of Haslingden and Rawtens and have good intervisibility in the low not to the north that forms a significant ance. The parcel plays an essential roles as lingden and Rawtenstall. Any new denness and the perception of narrowing towns.                                                                        | ver lying areas to the south. This<br>t visual barrier between the two<br>e in preventing the merging or<br>evelopment that took place within                                                                    |
| -                                                                                                                                                                                                                                                     | e safeguarding of the countr                                                                                                                                                                                                                                                                                                | yside from encroachment                                                                                                                                                                                          |
| Rating: Moderate                                                                                                                                                                                                                                      |                                                                                                                                                                                                                                                                                                                             |                                                                                                                                                                                                                  |
| Notes:                                                                                                                                                                                                                                                |                                                                                                                                                                                                                                                                                                                             |                                                                                                                                                                                                                  |
| and a row of terrace houses in the no<br>displays relatively strong characterist<br>of the elevated topography within the<br>are highly viable from it, although the<br>also contains a farm, agricultural bui<br>keeping with countryside. The Green | ithin the parcel as a result of a cluster orth-east. However, despite these urbitics of the open countryside and is large parcel the neighbouring settlements does not substantially detract from ildings and isolated residencies; although Belt designation within this parcel is not of a large area of open countryside | panising influences the parcel<br>rgely rural in character. As a result<br>is of Rawtenstall and Haslingden<br>its rural character. The parcel<br>ugh this built development is in<br>considered to be making an |

### Purpose 4 - To preserve the setting and special character of historic towns

Rating: Moderate

#### Notes:

Digital analysis, based on bare earth height data, indicates that this parcel is theoretically visible from the historic settlements of Cloughfold (Rawtenstall), Fallbarn (Rawtenstall), and Rawtenstall Town Centre. In practice, this parcel has good intervisibility with Rawtenstall Town Centre. The openness of the parcel is not considered to form key part of the setting of these historic settlements but forms part of the wider setting;

Land Parcel Ref: 11 Parcel Type: Green Belt Parcel

therefore effects of development within the parcel on the character of the historic settlements would be limited.