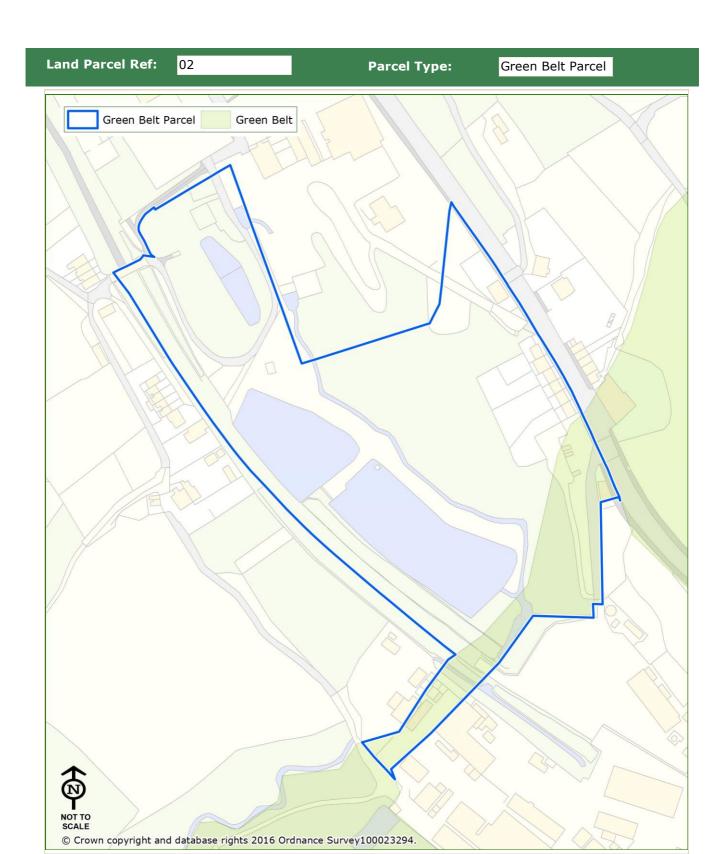

#### Purpose 5 - To assist in urban regeneration by encouraging the recycling of derelict and other urban land

Land Parcel Ref: 02 Parcel Type: Green Belt Parcel

Land Parcel Ref: 03 Parcel Type: Green Belt Parcel

#### **Notes:**

The parcel lies adjacent to Rising Bridge which is not considered to be a large built up area assessed against purpose 1. Therefore, the parcel is not considered to contribute towards checking the unrestricted sprawl of large built up areas.

#### **Notes:**

The parcel does not lie directly between two settlements that are being considered under Purpose 2 for this assessment.

#### Notes:

There is a sense of encroachment within the parcel as a result of the A56 duel-carriageway which bounds the parcel to the east and the visual influence of the neighbouring urban edge of Rising Bridge. The parcel contains little urban development and is an area of open green space, however it is a narrow parcel set between the urban edge and a large road: it lacks a strong rural character or characteristics of the open countryside.

#### Notes:

Digital analysis, based on bare earth height data, indicates that this parcel is not theoretically visible from any of the historic settlements assessed within purpose 4.