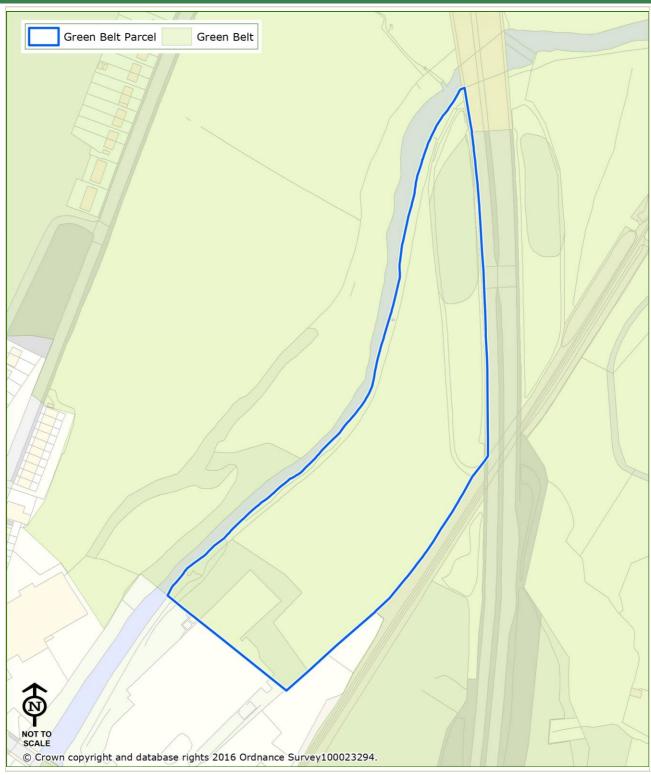

| Land Parcel Ref: | 01 | Parcel Type: | Green Belt Parcel |  |
|------------------|----|--------------|-------------------|--|
|                  |    |              |                   |  |

Rating: Not Applicable

#### **Notes:**

The parcel lies adjacent to Rising Bridge which is not considered to be a large built up area assessed against purpose 1. Therefore, the parcel is not considered to contribute towards checking the unrestricted sprawl of large built up areas.

#### **Notes:**

This parcel is located between the settlements of the Rising Bridge and Higher Baxenden (part of the larger settlement area of Accrington) which are within very close proximity (within 0.5km). The openness of the parcel forms part of a critical gap between the two settlements and prevents their physical coalescence and a perception of merging.

#### **Notes:**

There is a sense of encroachment within the parcel as a result of the visual influence of the neighbouring urban edge of Rising Bridge, which includes industrial buildings. The parcel also contains a row of terrace houses along the A680 and part of an industrial yard. The majority of the parcel is free of urban development and is an area of open green space, however it is enclosed by settlement to the north and south and lacks a strong rural character or characteristics of the open countryside.

#### **Notes:**

Digital analysis, based on bare earth height data, indicates that this parcel is theoretically visible from the historic settlement area of Christ Church (Accrington). In practice this parcel has no intervisibility with any the historic settlements and is considered unlikely to be important to their setting or historic significance. Therefore, any new development that took place within the parcel is considered unlikely to affect the setting or special character of the historic settlements.