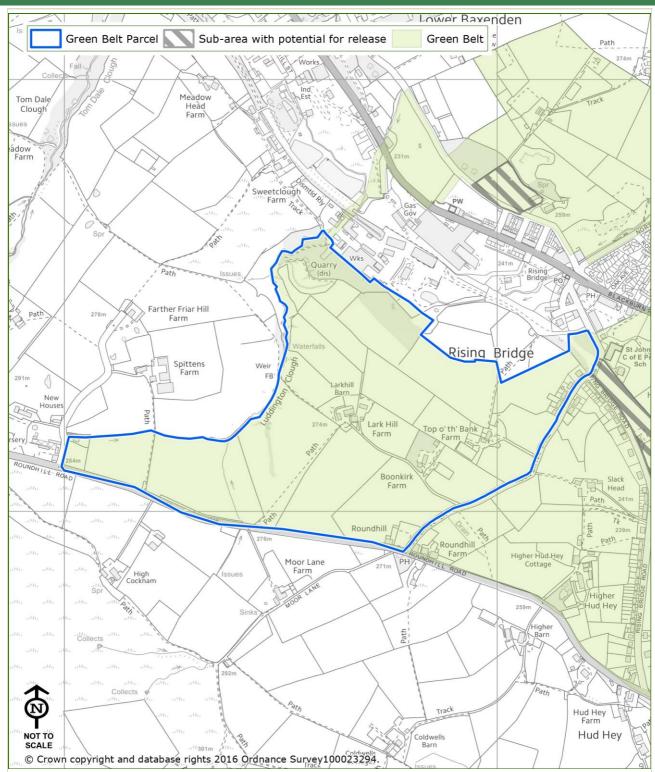

#### **Notes:**

The parcel lies adjacent to Rising Bridge which is not considered to be a large built up area assessed against purpose 1. Therefore, the parcel is not considered to contribute towards checking the unrestricted sprawl of large built up areas.

#### **Notes:**

This parcel is located between the settlement of the Rising Bridge and Higher Baxenden (part of the larger settlement area of Accrington). These two settlements are within very close proximity (within 0.5km) and have intervisibility across the parcel. Consequently, the parcel forms part of a critical visual and physical gap between these two settlements and plays an essential role in preventing their merger. The parcel prevents the physical coalescence and clearly recognisable perception of merging that would erode the distinct separate identity and character of both settlements.

#### **Notes:**

There a limited sense of encroachment within the parcel as a result of the A56 duel-carriageway which bounds the parcel to the north-east. Despite this urbanising influence the parcel displays relatively strong characteristics of the open countryside. The neighbouring urban development within Rising Bridge is widely visible from within the parcel, however this does not substantially detract from its rural character. The parcel also contains a number of farms and other agricultural buildings, although this built development is keeping with countryside characteristics. The Green Belt designation in this parcel is contributing to safequarding a large area of open countryside to the north from encroachment.

#### **Notes:**

Digital analysis, based on bare earth height data, indicates that this parcel is theoretically visible from the historic settlement areas of Accrington Town Centre, Christ Church (Accrington), and Church Canalside (Church). In practice, the high ground within this parcel has little intervisibility with any the historic settlements and is considered unlikely to be important to their setting or historic significance. Therefore, any new development that took place within the parcel is considered unlikely to affect the setting or special character of the historic settlements.