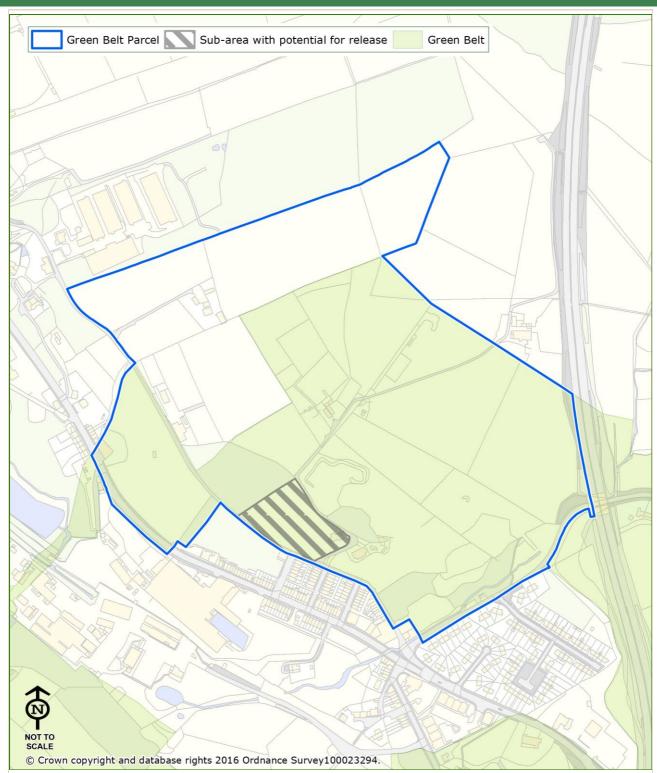

# **APPENDIX 4.1: Detailed Green Belt Assessment**

Land Parcel Ref: 01 Parcel Type: Green Belt Parcel

| Land Parcel Ref:                                                     | 01 | Parcel Type: | Green Belt Parcel |  |
|----------------------------------------------------------------------|----|--------------|-------------------|--|
|                                                                      |    |              |                   |  |
|                                                                      |    |              |                   |  |
| Purnose 1 - To check the unrestricted sprawl of large built-up areas |    |              |                   |  |

#### **Notes:**

The parcel lies adjacent to Rising Bridge which is not considered to be a large built up area assessed against purpose 1. Therefore, the parcel is not considered to contribute towards checking the unrestricted sprawl of large built up areas.

#### **Notes:**

This parcel is located between the settlement of the Rising Bridge and Higher Baxenden (part of the larger settlement area of Accrington). These two settlements are within very close proximity (within 0.5km) and have intervisibility across the parcel. Consequently, the parcel forms part of a critical visual and physical gap between these two settlements and plays an essential role in preventing their merger. The parcel prevents the physical coalescence and clearly recognisable perception of merging that would erode the distinct separate identity and character of both settlements.

#### **Notes:**

There a limited sense of encroachment within the parcel as a result of the A56 duel-carriageway which bounds the parcel to the north-east. Despite this urbanising influence the parcel displays relatively strong characteristics of the open countryside. The neighbouring urban development within Rising Bridge is widely visible from within the parcel, however this does not substantially detract from its rural character. The parcel also contains a number of farms and other agricultural buildings, although this built development is keeping with countryside characteristics. The Green Belt designation in this parcel is contributing to safequarding a large area of open countryside to the north from encroachment.

#### **Notes:**

Digital analysis, based on bare earth height data, indicates that this parcel is theoretically visible from the historic settlement areas of Accrington Town Centre, Christ Church (Accrington), and Church Canalside (Church). In practice, the high ground within this parcel has little intervisibility with any the historic settlements and is considered unlikely to be important to their setting or historic significance. Therefore, any new development that took place within the parcel is considered unlikely to affect the setting or special character of the historic settlements.