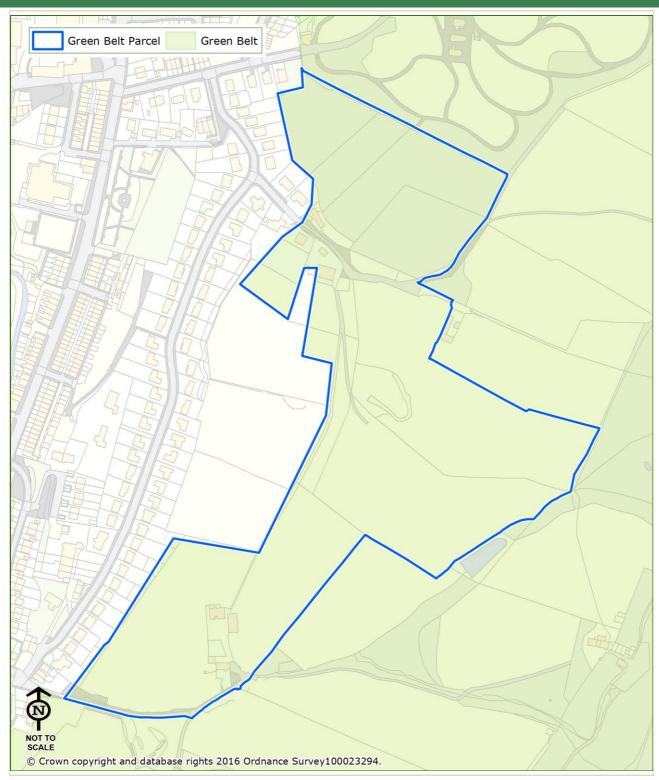

| Land Parcel Ref:                                                                                                                           | 15                                                                                                                    | Parcel Type:                                                           | Green Belt Parcel                                                                                                                         |
|--------------------------------------------------------------------------------------------------------------------------------------------|-----------------------------------------------------------------------------------------------------------------------|------------------------------------------------------------------------|-------------------------------------------------------------------------------------------------------------------------------------------|
|                                                                                                                                            |                                                                                                                       |                                                                        |                                                                                                                                           |
| Purpose 1 - To ch                                                                                                                          | eck the unrest                                                                                                        | ricted sprawl of large bu                                              | ıilt-up areas                                                                                                                             |
| Rating: Not Applicable                                                                                                                     |                                                                                                                       |                                                                        |                                                                                                                                           |
| Notes:                                                                                                                                     |                                                                                                                       |                                                                        |                                                                                                                                           |
|                                                                                                                                            |                                                                                                                       | h is not considered to be a large<br>sidered to contribute towards cho | built up area assessed against ecking the unrestricted sprawl of                                                                          |
| Purpose 2 - To pro                                                                                                                         | event neighbou                                                                                                        | uring towns merging int                                                | o one another                                                                                                                             |
| Rating: Strong                                                                                                                             |                                                                                                                       |                                                                        |                                                                                                                                           |
| Notes:                                                                                                                                     |                                                                                                                       |                                                                        |                                                                                                                                           |
| very close proximity (wi<br>parcel is part an area of<br>that is of critical importa<br>the land within parcel pl<br>Haslingden and Rawten | thin 0.5km) and have<br>elevated land to the<br>ance. The neighbour<br>lays an essential role<br>stall. Any new devel | opment taking place within the                                         | er lying areas to the south. This<br>er between the two settlements<br>a consequence the openness of<br>erosion of the visual gap between |
| Purpose 3 - To as                                                                                                                          | sist in the safe                                                                                                      | guarding of the country                                                | side from encroachment                                                                                                                    |

| Rating: | Moderate |
|---------|----------|
|         |          |

### Notes:

There is a sense of encroachment within the parcel as a result of the visual influence of the neighbouring settlement edge of Haslingden to the west and a small number of residential properties in the east. However, despite this urbanising influence the parcel displays some of the characteristics of the open countryside; it and has a landcover of semi-natural and planted woodland and rough grassland but lacks a strong and intact rural character. Due to the elevated topography within this parcel the neighbouring settlements of Haslingden, Rawtenstall and Helmshore are highly viable from within it, although this does not substantially detract from its character.

### **Purpose 4 - To preserve the setting and special character of historic towns**

### **Notes:**

Digital analysis, based on bare earth height data, indicates that this parcel is theoretically visible from the historic settlement areas of Cloughfold (Rawtenstall), Fallbarn (Rawtenstall), Ramsbottom, and Rawtenstall Town Centre. In practice the elevated land with this parcel has some intervisibility with Rawtenstall Town Centre and forms a small part of its setting, but is considered unlikely to be important to the historic

Land Parcel Ref: 15 Parcel Type: Green Belt Parcel

significance of the settlement.