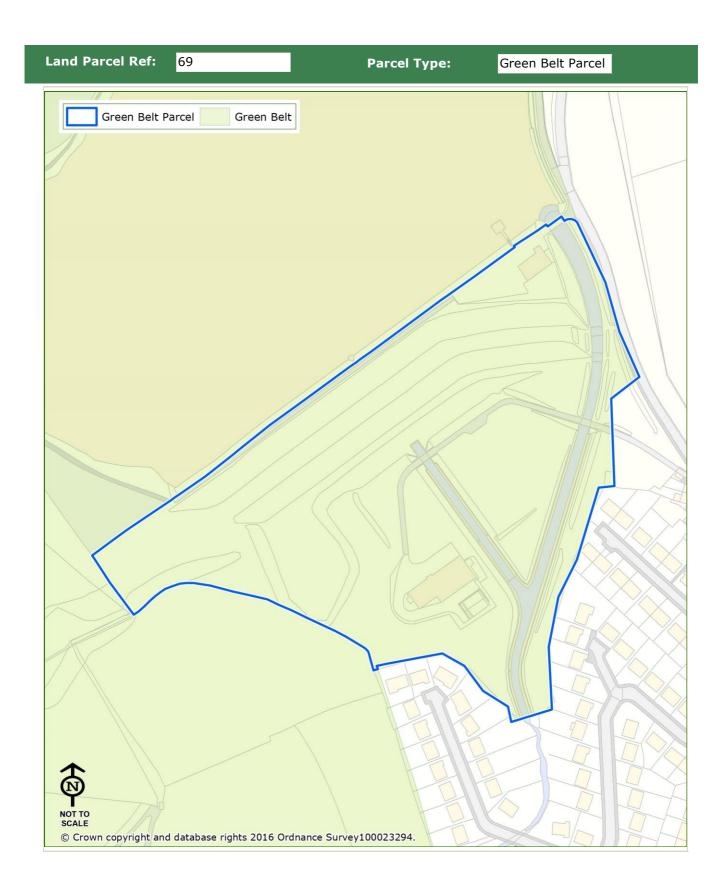

### Purpose 5 - To assist in urban regeneration by encouraging the recycling of derelict and other urban land

| Land Parcel Ref:                                                                                           | 12                                                                                                        | Parcel Type:                                                                                                                   | Green Belt Parcel                                                                                                                                                                                   |
|------------------------------------------------------------------------------------------------------------|-----------------------------------------------------------------------------------------------------------|--------------------------------------------------------------------------------------------------------------------------------|-----------------------------------------------------------------------------------------------------------------------------------------------------------------------------------------------------|
|                                                                                                            |                                                                                                           |                                                                                                                                |                                                                                                                                                                                                     |
|                                                                                                            |                                                                                                           |                                                                                                                                |                                                                                                                                                                                                     |
|                                                                                                            |                                                                                                           |                                                                                                                                |                                                                                                                                                                                                     |
| Purpose 1 - To cl                                                                                          | neck the unrestric                                                                                        | cted sprawl of large b                                                                                                         | uilt-up areas                                                                                                                                                                                       |
| Rating: Not Applicable                                                                                     | е                                                                                                         |                                                                                                                                |                                                                                                                                                                                                     |
| Notes:                                                                                                     |                                                                                                           |                                                                                                                                |                                                                                                                                                                                                     |
|                                                                                                            |                                                                                                           |                                                                                                                                | ge built up area assessed against<br>necking the unrestricted sprawl of                                                                                                                             |
| Purpose 2 - To p                                                                                           | revent neighbour                                                                                          | ing towns merging in                                                                                                           | to one another                                                                                                                                                                                      |
| Rating: Strong                                                                                             |                                                                                                           |                                                                                                                                |                                                                                                                                                                                                     |
| Notes:                                                                                                     |                                                                                                           |                                                                                                                                |                                                                                                                                                                                                     |
| very close proximity (v<br>parcel is part an area of<br>that is of critical impor<br>visual gap between Ha | vithin 0.5km) and have<br>of elevated land to the r<br>tance. The parcel plays<br>slingden and Rawtensta  | good intervisibility in the low<br>north and forms a visual barr<br>an essential role in preventinall, any new development tha | tall. The settlements are within ver lying areas to the south. This rier between the two settlements and the merging or erosion of the at took place within the parcel between the two neighbouring |
| Purpose 3 - To as                                                                                          | ssist in the safegu                                                                                       | uarding of the country                                                                                                         | yside from encroachment                                                                                                                                                                             |
| Rating: Weak                                                                                               |                                                                                                           |                                                                                                                                |                                                                                                                                                                                                     |
| Notes:                                                                                                     |                                                                                                           |                                                                                                                                |                                                                                                                                                                                                     |
| residential gardens of                                                                                     | properties located on th                                                                                  |                                                                                                                                | t is almost entirely composed of wtenstall. The parcel is largely buntryside.                                                                                                                       |
| Purpose 4 - To p                                                                                           | reserve the settin                                                                                        | g and special charact                                                                                                          | ter of historic towns                                                                                                                                                                               |
| Rating: Weak                                                                                               |                                                                                                           |                                                                                                                                |                                                                                                                                                                                                     |
| Notes:                                                                                                     |                                                                                                           |                                                                                                                                |                                                                                                                                                                                                     |
| historic settlements of<br>practice, this parcel ha<br>Cloughfold (Rawtensta<br>important to the settin    | Cloughfold (Rawtenstal is limited intervisibility vill). The parcel forms a sign or historic significance | l), Fallbarn (Rawtenstall), an<br>with Rawtenstall Town Centre<br>small part of their setting but                              | ppment that took place within the                                                                                                                                                                   |

|                  | _  |              |                   |  |
|------------------|----|--------------|-------------------|--|
| Land Parcel Ref: | 12 | Parcel Type: | Green Belt Parcel |  |

| Land Barrel Buf                                                                                         | 10                                                                                                          |                                                                                                                                                                                         |                                                                                            |
|---------------------------------------------------------------------------------------------------------|-------------------------------------------------------------------------------------------------------------|-----------------------------------------------------------------------------------------------------------------------------------------------------------------------------------------|--------------------------------------------------------------------------------------------|
| Land Parcel Ref:                                                                                        | 13                                                                                                          | Parcel Type:                                                                                                                                                                            | Green Belt Parcel                                                                          |
|                                                                                                         |                                                                                                             |                                                                                                                                                                                         |                                                                                            |
| Purpose 1 - To ch                                                                                       | eck the unrestr                                                                                             | ricted sprawl of large bu                                                                                                                                                               | ıilt-up areas                                                                              |
| Rating: Not Applicable                                                                                  | 2                                                                                                           |                                                                                                                                                                                         |                                                                                            |
| Notes:                                                                                                  |                                                                                                             |                                                                                                                                                                                         |                                                                                            |
|                                                                                                         |                                                                                                             | n is not considered to be a large<br>idered to contribute towards che                                                                                                                   | built up area assessed against ecking the unrestricted sprawl of                           |
| Purpose 2 - To pr                                                                                       | event neighbou                                                                                              | ıring towns merging int                                                                                                                                                                 | o one another                                                                              |
| Rating: Strong                                                                                          |                                                                                                             |                                                                                                                                                                                         |                                                                                            |
| Notes:                                                                                                  |                                                                                                             |                                                                                                                                                                                         |                                                                                            |
| very close proximity (w<br>parcel encompasses Pil-<br>barrier between the two<br>preventing the merging | ithin 0.5km) and have Law which is part of settlements that is gor erosion of the vis place within the parc | ve good intervisibility in the lower<br>of an area of elevated land to the<br>of critical importance. The parce<br>sual gap between Haslingden and<br>cel could lead a loss of openness | e north and forms a visual el plays an essential role in                                   |
| Purpose 3 - To as                                                                                       | sist in the safe                                                                                            | guarding of the country                                                                                                                                                                 | side from encroachment                                                                     |
| Rating: Moderate                                                                                        |                                                                                                             |                                                                                                                                                                                         |                                                                                            |
| Notes:                                                                                                  |                                                                                                             |                                                                                                                                                                                         |                                                                                            |
| settlement edge of Has<br>this urbanising influenc<br>intact rural character. I                         | lingden to the west a<br>e the parcel displays<br>Due to the elevated to<br>its of Haslingden, Rav          | characteristics of the open cour<br>opography of Pike Law, located w<br>tenstall and Helmshore are hig                                                                                  | of properties in the east. Despite stryside, but lacks a strong and within the parcel, the |
| Purpose 4 - To pr                                                                                       | eserve the setti                                                                                            | ing and special characte                                                                                                                                                                | er of historic towns                                                                       |
| Rating: Moderate                                                                                        |                                                                                                             |                                                                                                                                                                                         |                                                                                            |
| Notes:                                                                                                  |                                                                                                             |                                                                                                                                                                                         |                                                                                            |
| Digital analysis, based                                                                                 | on bare earth height                                                                                        | data, indicates that this parcel i                                                                                                                                                      | s theoretically visible from the                                                           |

historic settlement areas of Cloughfold (Rawtenstall), Fallbarn (Rawtenstall), and Rawtenstall Town Centre. In practice, this parcel has intervisibility with Rawtenstall Town Centre. The openness of the parcel is not considered to form key part of the setting of these historic settlements but could form part of the wider setting; therefore effects of development within the parcel on the character of the historic settlements

would be limited.

| Land Parcel Ref: 13 | Parcel Type: | Green Belt Parcel |
|---------------------|--------------|-------------------|
|---------------------|--------------|-------------------|

| Land Parcel Ref:                                                                                          | 14                                                                                               | Parcel Type:                                                                                        | Green Belt Parcel                                                     |
|-----------------------------------------------------------------------------------------------------------|--------------------------------------------------------------------------------------------------|-----------------------------------------------------------------------------------------------------|-----------------------------------------------------------------------|
|                                                                                                           |                                                                                                  |                                                                                                     |                                                                       |
|                                                                                                           |                                                                                                  |                                                                                                     |                                                                       |
| Purpose 1 - To ch                                                                                         | eck the unrestr                                                                                  | icted sprawl of large b                                                                             | uilt-up areas                                                         |
| Rating: Not Applicable                                                                                    |                                                                                                  |                                                                                                     |                                                                       |
| Notes:                                                                                                    |                                                                                                  |                                                                                                     |                                                                       |
| The parcel lies adjacen                                                                                   |                                                                                                  |                                                                                                     | e built up area assessed against ecking the unrestricted sprawl of    |
|                                                                                                           | event neighbou                                                                                   | ring towns merging in                                                                               | to one another                                                        |
| Rating: Strong                                                                                            |                                                                                                  |                                                                                                     |                                                                       |
| Notes:                                                                                                    |                                                                                                  |                                                                                                     |                                                                       |
| very close proximity (w<br>parcel. The majority of<br>substantially reduced the<br>neighbouring towns. Ar | rithin 0.5km) and hav<br>the parcel contains a<br>he sense of openness<br>ny additional developr | modern housing estate built o<br>and the visual and physical dis<br>ment within the parcel would no | er lying areas to the south of the n a former hospital site; this has |
| Purpose 3 - To as                                                                                         | ssist in the safec                                                                               | guarding of the country                                                                             | side from encroachment                                                |
| Rating: Weak                                                                                              |                                                                                                  |                                                                                                     |                                                                       |
| Notes:                                                                                                    | <del></del>                                                                                      |                                                                                                     |                                                                       |
| There has already beer<br>a modern housing esta                                                           | te built on a former h                                                                           |                                                                                                     | ne majority of the land comprises<br>s some small areas of open land  |