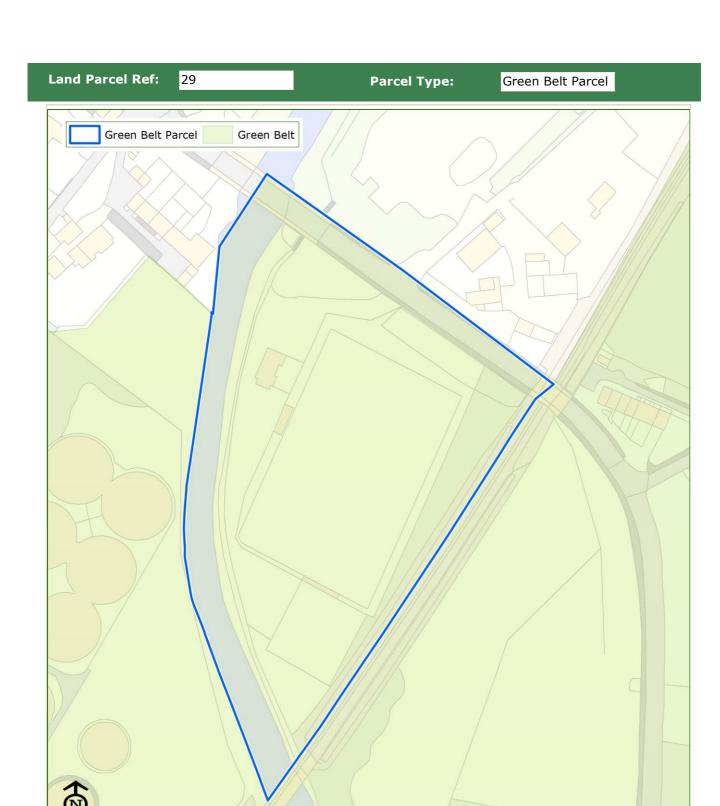

# **APPENDIX 4.1: Detailed Green Belt Assessment**

Land Parcel Ref: 01 Parcel Type: Green Belt Parcel

| Land Parcel Ref:                                                     | 01 | Parcel Type: | Green Belt Parcel |  |
|----------------------------------------------------------------------|----|--------------|-------------------|--|
|                                                                      |    |              |                   |  |
|                                                                      |    |              |                   |  |
| Purnose 1 - To check the unrestricted sprawl of large built-up areas |    |              |                   |  |

Rating: Not Applicable

#### **Notes:**

The parcel lies adjacent to Rising Bridge which is not considered to be a large built up area assessed against purpose 1. Therefore, the parcel is not considered to contribute towards checking the unrestricted sprawl of large built up areas.

### Purpose 2 - To prevent neighbouring towns merging into one another

Rating: Strong

#### **Notes:**

This parcel is located between the settlement of the Rising Bridge and Higher Baxenden (part of the larger settlement area of Accrington). These two settlements are within very close proximity (within 0.5km) and have intervisibility across the parcel. Consequently, the parcel forms part of a critical visual and physical gap between these two settlements and plays an essential role in preventing their merger. The parcel prevents the physical coalescence and clearly recognisable perception of merging that would erode the distinct separate identity and character of both settlements.

#### Purpose 3 - To assist in the safeguarding of the countryside from encroachment

Rating: Moderate

#### **Notes:**

There a limited sense of encroachment within the parcel as a result of the A56 duel-carriageway which bounds the parcel to the north-east. Despite this urbanising influence the parcel displays relatively strong characteristics of the open countryside. The neighbouring urban development within Rising Bridge is widely visible from within the parcel, however this does not substantially detract from its rural character. The parcel also contains a number of farms and other agricultural buildings, although this built development is keeping with countryside characteristics. The Green Belt designation in this parcel is contributing to safequarding a large area of open countryside to the north from encroachment.

#### Purpose 4 - To preserve the setting and special character of historic towns

**Rating:** No Contribution

#### **Notes:**

Digital analysis, based on bare earth height data, indicates that this parcel is theoretically visible from the historic settlement areas of Accrington Town Centre, Christ Church (Accrington), and Church Canalside (Church). In practice, the high ground within this parcel has little intervisibility with any the historic settlements and is considered unlikely to be important to their setting or historic significance. Therefore, any new development that took place within the parcel is considered unlikely to affect the setting or special character of the historic settlements.