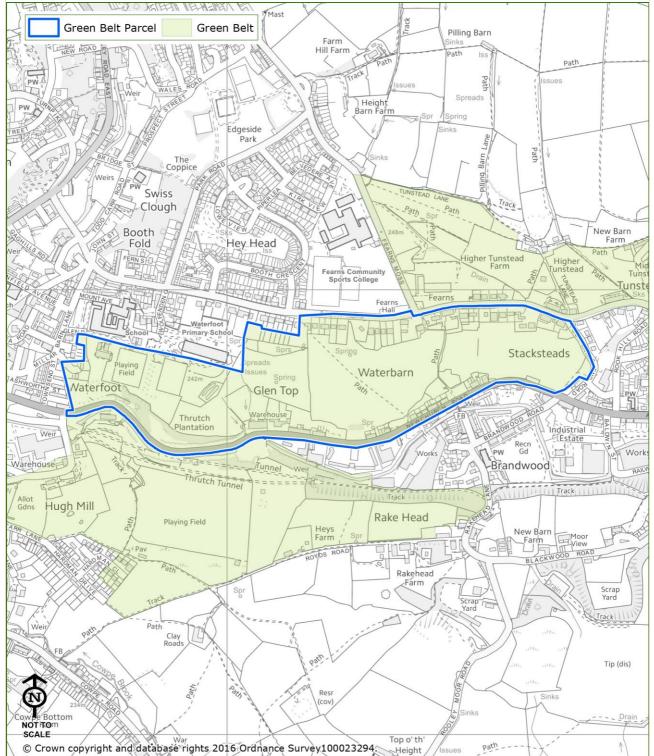

oric towns

Rating: No Contribution

### Notes:

Digital analysis, based on bare earth height data, indicates that this parcel is theoretically visible from the historic settlements of Fallbarn (Rawtenstall), and Rawtenstall Town Centre. In practice, this parcel has very limited intervisibility with Fallbarn (Rawtenstall) and Rawtenstall Town Centre. The openness of the land within the parcel is not considered to be important to their setting or historical significance. Therefore, any new development that took place within the parcel is considered unlikely to affect the setting or special

Land Parcel Ref: 53 Parcel Type: Green Belt Parcel

character of the historic settlements.

# Purpose 5 - To assist in urban regeneration by encouraging the recycling of derelict and other urban land





| Land Parcel Ref: | 54           | Parcel Type: | Green Belt Parcel |
|------------------|--------------|--------------|-------------------|
|                  |              |              |                   |
|                  |              |              |                   |
| D T              | h a alv th a |              | .:!!» aa.         |

# Purpose 1 - To check the unrestricted sprawl of large built-up areas

Rating: Not Applicable

#### **Notes:**

The parcel lies adjacent to Stacksteads and Waterfoot which are not considered to be a large built up areas assessed against purpose 1. Therefore, the parcel is not considered to contribute towards checking the unrestricted sprawl of large built up areas.

# Purpose 2 - To prevent neighbouring towns merging into one another

Ra