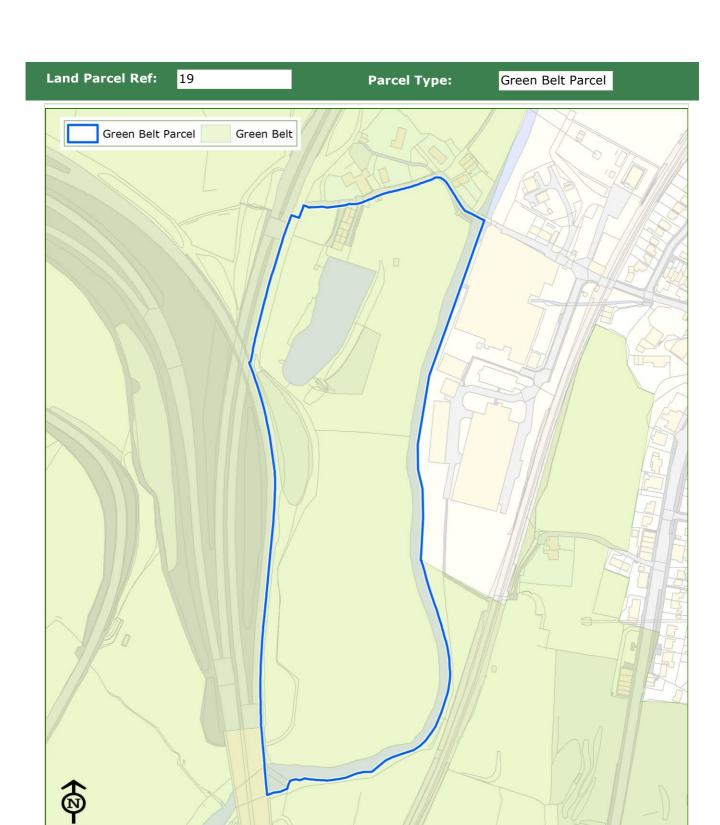

# Purpose 1 - To check the unrestricted sprawl of large built-up areas

Rating: Not Applicable

#### **Notes:**

The parcel lies adjacent to Rawtenstall and Haslingden which are not considered to be a large built up areas assessed against purpose 1. Therefore, the parcel is not considered to contribute towards checking the unrestricted sprawl of large built up areas.

#### **Notes:**

This parcel located between the settlements of Haslingden and Rawtenstall, adjoining the urban edge of both settlements. The settlements are within close proximity (within 1km) at this point and have good intervisibility across the parcel. The parcel forms the majority of the settlement gap at this location; it is of critical importance and plays an essential role in preventing the erosion of the visual and physical gap between the two towns. The parcel contains urban development, including a large school, which has compromised the sense of openness in parts, although the area to the south remains relatively open. Any additional substantial development within the parcel could lead to the perception of the neighbouring towns merging that this point.

### Notes:

There is a sense of encroachment within the parcel as a result of a large school and a number of residencies located with it; and the presence of the A56 and A682 dual-carriageways which define the southern boundary. Despite this urbanising influence the parcel displays some of characteristics of the open countryside with areas of open agricultural land in the south, however it lacks a strong and intact rural character.

#### **Notes:**

Digital analysis, based on bare earth height data, indicates that this parcel is theoretically visible from the historic settlements areas of Cloughfold (Rawtenstall), Fallbarn (Rawtenstall), Ramsbottom, and Rawtenstall Town Centre. In practice, this parcel has little to no intervisibility with any historic settlements with the openness of the land not considered to be important to their setting or historic significance. Therefore, any new development that took place within the parcel is considered unlikely to affect the special character of the historic settlements.