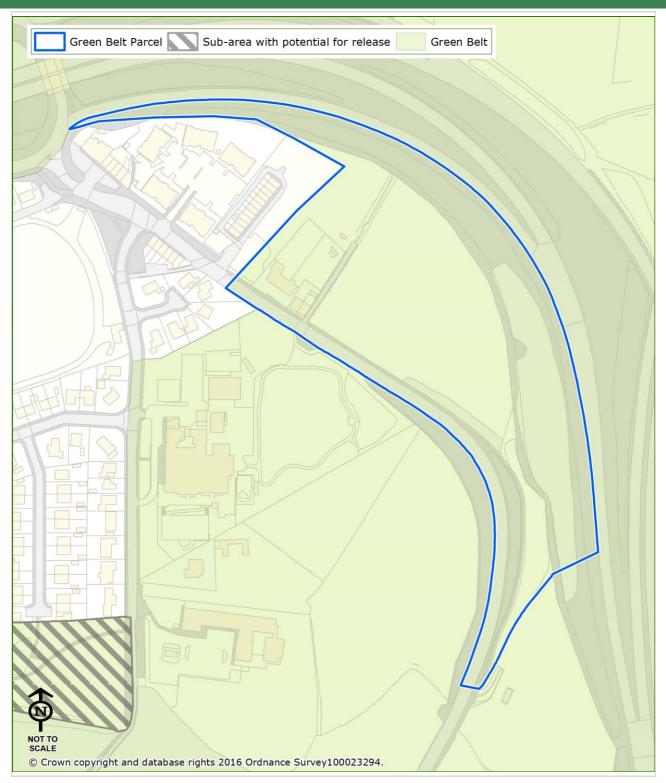

| Land Parcel Ref: 16 Parcel Type: | Green Belt Parcel |
|----------------------------------|-------------------|
|----------------------------------|-------------------|

| Land Parcel Ref:                                                                                                       | 17                                                                                                                        | Parcel Type:                                                                                                                                                                                                                                 | Green Belt Parcel                                                                                                        |
|------------------------------------------------------------------------------------------------------------------------|---------------------------------------------------------------------------------------------------------------------------|----------------------------------------------------------------------------------------------------------------------------------------------------------------------------------------------------------------------------------------------|--------------------------------------------------------------------------------------------------------------------------|
|                                                                                                                        |                                                                                                                           |                                                                                                                                                                                                                                              |                                                                                                                          |
|                                                                                                                        |                                                                                                                           |                                                                                                                                                                                                                                              |                                                                                                                          |
| Purpose 1 - To ch                                                                                                      | eck the unrest                                                                                                            | ricted sprawl of large b                                                                                                                                                                                                                     | uilt-up areas                                                                                                            |
| Rating: Not Applicable                                                                                                 | 2                                                                                                                         |                                                                                                                                                                                                                                              |                                                                                                                          |
| Notes:                                                                                                                 |                                                                                                                           |                                                                                                                                                                                                                                              |                                                                                                                          |
|                                                                                                                        |                                                                                                                           |                                                                                                                                                                                                                                              | e built up area assessed against<br>necking the unrestricted sprawl of                                                   |
| Purpose 2 - To pr                                                                                                      | event neighbou                                                                                                            | uring towns merging in                                                                                                                                                                                                                       | to one another                                                                                                           |
| Rating: Moderate                                                                                                       |                                                                                                                           |                                                                                                                                                                                                                                              |                                                                                                                          |
| Notes:                                                                                                                 |                                                                                                                           |                                                                                                                                                                                                                                              |                                                                                                                          |
| Rawtenstall and Hasling importance to the sepa Haslingden, at this poir parcel plays an importa and the suburb of Wood | gden, however due t<br>ration of the two tow<br>nt, is formed by the l<br>ant role in providing s<br>d Top; both of these | of Rawtenstall. The parcel forms o its relatively small size and powns. The majority of the gap be arger parcels of P16, P14 and Parcels of P16, P14 and Parcels of the settlem settlement areas form part of lais parcel against purpose 2. | osition it is not of critical<br>tween Rawtenstall and<br>P15 located to the west. The<br>nent area around Whitaker Park |
| Purpose 3 - To as                                                                                                      | sist in the safe                                                                                                          | guarding of the country                                                                                                                                                                                                                      | yside from encroachment                                                                                                  |
| Rating: Weak                                                                                                           |                                                                                                                           |                                                                                                                                                                                                                                              |                                                                                                                          |
| Notes:                                                                                                                 |                                                                                                                           |                                                                                                                                                                                                                                              |                                                                                                                          |
| settlement edge of Raw                                                                                                 | vtenstall, and the A6<br>f open green space a                                                                             | e parcel as a result of the visua<br>82 dual-carriageway which defi<br>and pockets of woodland, but la                                                                                                                                       | nes the southern boundary. The                                                                                           |
| Purpose 4 - To pr                                                                                                      | eserve the sett                                                                                                           | ing and special charact                                                                                                                                                                                                                      | ter of historic towns                                                                                                    |
| Rating: Weak                                                                                                           |                                                                                                                           |                                                                                                                                                                                                                                              |                                                                                                                          |
| Notes:                                                                                                                 |                                                                                                                           |                                                                                                                                                                                                                                              |                                                                                                                          |
| historic settlements of opractice this parcel has                                                                      | Cloughfold (Rawtens<br>limited intervisibility                                                                            | data, indicates that this parcel<br>tall), Fallbarn (Rawtenstall), an<br>with Rawtenstall Town Centre<br>estall Town Centre Conservation                                                                                                     | and forms a small part of its                                                                                            |

Land Parcel Ref: 17 Parcel Type: Green Belt Parcel

Land Parcel Ref: 18 Parcel Type: Green Belt Parcel

liked to the Rawtenstall Town Centre Conservation Area via the IS Trail long-distance footpath.

parcel has very limited intervisibility with Rawtenstall Town Centre and forms a small part of its setting, it is

Land Parcel Ref: 18 Parcel Type: Green Belt Parcel

© Crown copyright and database rights 2016 Ordnance Survey100023294.

#### **Notes:**

The parcel lies adjacent to Rawtenstall which is not considered to be a large built up area assessed against purpose 1. Therefore, the parcel is not considered to contribute towards checking the unrestricted sprawl of large built up areas.