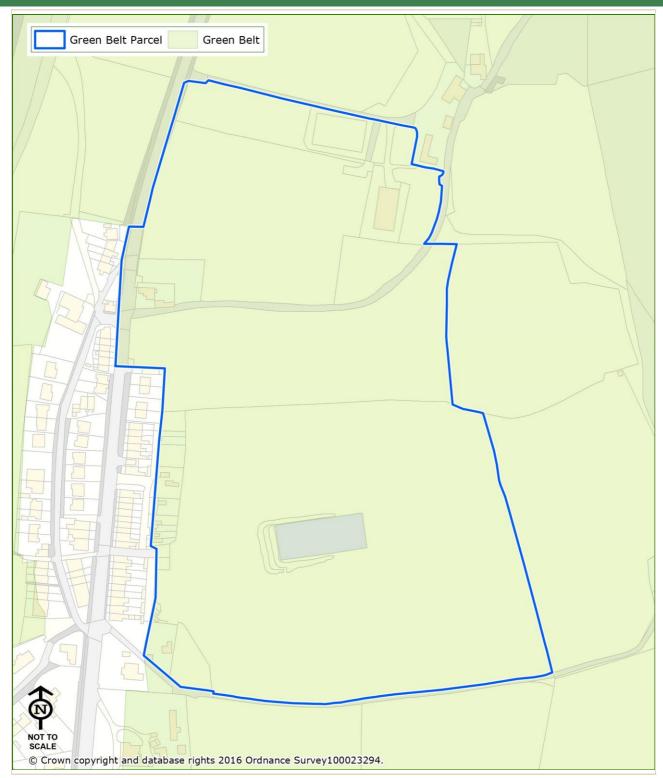

# **APPENDIX 4.1: Detailed Green Belt Assessment**

Land Parcel Ref: 01 Parcel Type: Green Belt Parcel

| Land Parcel Ref:                                                     | 01 | Parcel Type: | Green Belt Parcel |  |
|----------------------------------------------------------------------|----|--------------|-------------------|--|
|                                                                      |    |              |                   |  |
|                                                                      |    |              |                   |  |
| Purnose 1 - To check the unrestricted sprawl of large built-up areas |    |              |                   |  |

#### **Notes:**

The parcel lies adjacent to Rising Bridge which is not considered to be a large built up area assessed against purpose 1. Therefore, the parcel is not considered to contribute towards checking the unrestricted sprawl of large built up areas.

#### **Notes:**

This parcel is located between the settlement of the Rising Bridge and Higher Baxenden (part of the larger settlement area of Accrington). These two settlements are within very close proximity (within 0.5km) and have intervisibility across the parcel. Consequently, the parcel forms part of a critical visual and physical gap between these two settlements and plays an essential role in preventing their merger. The parcel prevents the physical coalescence and clearly recognisable perception of merging that would erode the distinct separate identity and character of both settlements.

#### **Notes:**

There a limited sense of encroachment within the parcel as a result of the A56 duel-carriageway which bounds the parcel to the north-east. Despite this urbanising influence the parcel displays relatively strong characteristics of the open countryside. The neighbouring urban development within Rising Bridge is widely visible from within the parcel, however this does not substantially detract from its rural character. The parcel also contains a number of farms and other agricultural buildings, although this built development is keeping with countryside characteristics. The Green Belt designation in this parcel is contributing to safequarding a large area of open countryside to the north from encroachment.

#### **Notes:**

Digital analysis, based on bare earth height data, indicates that this parcel is theoretically visible from the historic settlement areas of Accrington Town Centre, Christ Church (Accrington), and Church Canalside (Church). In practice, the high ground within this parcel has little intervisibility with any the historic settlements and is considered unlikely to be important to their setting or historic significance. Therefore, any new development that took place within the parcel is considered unlikely to affect the setting or special character of the historic settlements.