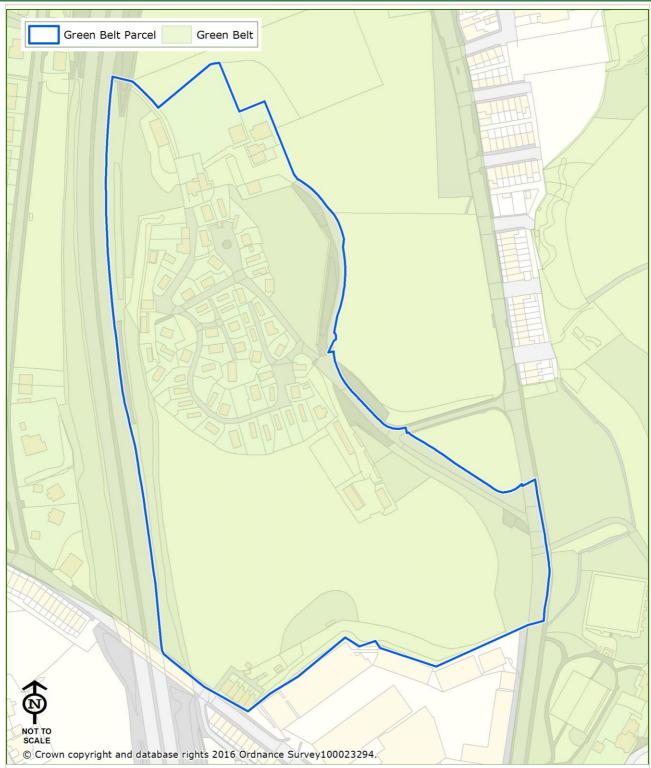

### Purpose 5 - To assist in urban regeneration by encouraging the recycling of derelict and other urban land

| Land Parcel Ref:                                                                                           | 12                                                                                                        | Parcel Type:                                                                                                                   | Green Belt Parcel                                                                                                                                                                                   |
|------------------------------------------------------------------------------------------------------------|-----------------------------------------------------------------------------------------------------------|--------------------------------------------------------------------------------------------------------------------------------|-----------------------------------------------------------------------------------------------------------------------------------------------------------------------------------------------------|
|                                                                                                            |                                                                                                           |                                                                                                                                |                                                                                                                                                                                                     |
|                                                                                                            |                                                                                                           |                                                                                                                                |                                                                                                                                                                                                     |
|                                                                                                            |                                                                                                           |                                                                                                                                |                                                                                                                                                                                                     |
| Purpose 1 - To cl                                                                                          | neck the unrestric                                                                                        | cted sprawl of large b                                                                                                         | uilt-up areas                                                                                                                                                                                       |
| Rating: Not Applicable                                                                                     | е                                                                                                         |                                                                                                                                |                                                                                                                                                                                                     |
| Notes:                                                                                                     |                                                                                                           |                                                                                                                                |                                                                                                                                                                                                     |
|                                                                                                            |                                                                                                           |                                                                                                                                | ge built up area assessed against<br>necking the unrestricted sprawl of                                                                                                                             |
| Purpose 2 - To p                                                                                           | revent neighbour                                                                                          | ing towns merging in                                                                                                           | to one another                                                                                                                                                                                      |
| Rating: Strong                                                                                             |                                                                                                           |                                                                                                                                |                                                                                                                                                                                                     |
| Notes:                                                                                                     |                                                                                                           |                                                                                                                                |                                                                                                                                                                                                     |
| very close proximity (v<br>parcel is part an area of<br>that is of critical impor<br>visual gap between Ha | vithin 0.5km) and have<br>of elevated land to the r<br>tance. The parcel plays<br>slingden and Rawtensta  | good intervisibility in the low<br>north and forms a visual barr<br>an essential role in preventinall, any new development tha | tall. The settlements are within ver lying areas to the south. This rier between the two settlements and the merging or erosion of the at took place within the parcel between the two neighbouring |
| Purpose 3 - To as                                                                                          | ssist in the safegu                                                                                       | uarding of the country                                                                                                         | yside from encroachment                                                                                                                                                                             |
| Rating: Weak                                                                                               |                                                                                                           |                                                                                                                                |                                                                                                                                                                                                     |
| Notes:                                                                                                     |                                                                                                           |                                                                                                                                |                                                                                                                                                                                                     |
| residential gardens of                                                                                     | properties located on th                                                                                  |                                                                                                                                | t is almost entirely composed of wtenstall. The parcel is largely buntryside.                                                                                                                       |
| Purpose 4 - To p                                                                                           | reserve the settin                                                                                        | g and special charact                                                                                                          | ter of historic towns                                                                                                                                                                               |
| Rating: Weak                                                                                               |                                                                                                           |                                                                                                                                |                                                                                                                                                                                                     |
| Notes:                                                                                                     |                                                                                                           |                                                                                                                                |                                                                                                                                                                                                     |
| historic settlements of<br>practice, this parcel ha<br>Cloughfold (Rawtensta<br>important to the settin    | Cloughfold (Rawtenstal is limited intervisibility vill). The parcel forms a sign or historic significance | l), Fallbarn (Rawtenstall), an<br>with Rawtenstall Town Centre<br>small part of their setting but                              | ppment that took place within the                                                                                                                                                                   |

|                  | _  |              |                   |  |
|------------------|----|--------------|-------------------|--|
| Land Parcel Ref: | 12 | Parcel Type: | Green Belt Parcel |  |

| Land Barrel Buf                                                                                         | 10                                                                                                          |                                                                                                                                                                                         |                                                                                            |
|---------------------------------------------------------------------------------------------------------|-------------------------------------------------------------------------------------------------------------|-----------------------------------------------------------------------------------------------------------------------------------------------------------------------------------------|--------------------------------------------------------------------------------------------|
| Land Parcel Ref:                                                                                        | 13                                                                                                          | Parcel Type:                                                                                                                                                                            | Green Belt Parcel                                                                          |
|                                                                                                         |                                                                                                             |                                                                                                                                                                                         |                                                                                            |
| Purpose 1 - To ch                                                                                       | eck the unrestr                                                                                             | ricted sprawl of large bu                                                                                                                                                               | ıilt-up areas                                                                              |
| Rating: Not Applicable                                                                                  | 2                                                                                                           |                                                                                                                                                                                         |                                                                                            |
| Notes:                                                                                                  |                                                                                                             |                                                                                                                                                                                         |                                                                                            |
|                                                                                                         |                                                                                                             | n is not considered to be a large<br>idered to contribute towards che                                                                                                                   | built up area assessed against ecking the unrestricted sprawl of                           |
| Purpose 2 - To pr                                                                                       | event neighbou                                                                                              | ıring towns merging int                                                                                                                                                                 | o one another                                                                              |
| Rating: Strong                                                                                          |                                                                                                             |                                                                                                                                                                                         |                                                                                            |
| Notes:                                                                                                  |                                                                                                             |                                                                                                                                                                                         |                                                                                            |
| very close proximity (w<br>parcel encompasses Pil-<br>barrier between the two<br>preventing the merging | ithin 0.5km) and have Law which is part of settlements that is gor erosion of the vis place within the parc | ve good intervisibility in the lower<br>of an area of elevated land to the<br>of critical importance. The parce<br>sual gap between Haslingden and<br>cel could lead a loss of openness | e north and forms a visual el plays an essential role in                                   |
| Purpose 3 - To as                                                                                       | sist in the safe                                                                                            | guarding of the country                                                                                                                                                                 | side from encroachment                                                                     |
| Rating: Moderate                                                                                        |                                                                                                             |                                                                                                                                                                                         |                                                                                            |
| Notes:                                                                                                  |                                                                                                             |                                                                                                                                                                                         |                                                                                            |
| settlement edge of Has<br>this urbanising influenc<br>intact rural character. I                         | lingden to the west a<br>e the parcel displays<br>Due to the elevated to<br>its of Haslingden, Rav          | characteristics of the open cour<br>opography of Pike Law, located w<br>tenstall and Helmshore are hig                                                                                  | of properties in the east. Despite stryside, but lacks a strong and within the parcel, the |
| Purpose 4 - To pr                                                                                       | eserve the setti                                                                                            | ing and special characte                                                                                                                                                                | er of historic towns                                                                       |
| Rating: Moderate                                                                                        |                                                                                                             |                                                                                                                                                                                         |                                                                                            |
| Notes:                                                                                                  |                                                                                                             |                                                                                                                                                                                         |                                                                                            |
| Digital analysis, based                                                                                 | on bare earth height                                                                                        | data, indicates that this parcel i                                                                                                                                                      | s theoretically visible from the                                                           |

historic settlement areas of Cloughfold (Rawtenstall), Fallbarn (Rawtenstall), and Rawtenstall Town Centre. In practice, this parcel has intervisibility with Rawtenstall Town Centre. The openness of the parcel is not considered to form key part of the setting of these historic settlements but could form part of the wider setting; therefore effects of development within the parcel on the character of the historic settlements

would be limited.

| Land Parcel Ref: 13 | Parcel Type: | Green Belt Parcel |
|---------------------|--------------|-------------------|
|---------------------|--------------|-------------------|

| Land Parcel Ref:                                                                                          | 14                                                                                               | Parcel Type:                                                                                        | Green Belt Parcel                                                     |
|-----------------------------------------------------------------------------------------------------------|--------------------------------------------------------------------------------------------------|-----------------------------------------------------------------------------------------------------|-----------------------------------------------------------------------|
|                                                                                                           |                                                                                                  |                                                                                                     |                                                                       |
|                                                                                                           |                                                                                                  |                                                                                                     |                                                                       |
| Purpose 1 - To ch                                                                                         | eck the unrestr                                                                                  | icted sprawl of large b                                                                             | uilt-up areas                                                         |
| Rating: Not Applicable                                                                                    |                                                                                                  |                                                                                                     |                                                                       |
| Notes:                                                                                                    |                                                                                                  |                                                                                                     |                                                                       |
| The parcel lies adjacen                                                                                   |                                                                                                  |                                                                                                     | e built up area assessed against ecking the unrestricted sprawl of    |
|                                                                                                           | event neighbou                                                                                   | ring towns merging in                                                                               | to one another                                                        |
| Rating: Strong                                                                                            |                                                                                                  |                                                                                                     |                                                                       |
| Notes:                                                                                                    |                                                                                                  |                                                                                                     |                                                                       |
| very close proximity (w<br>parcel. The majority of<br>substantially reduced the<br>neighbouring towns. Ar | rithin 0.5km) and hav<br>the parcel contains a<br>he sense of openness<br>ny additional developr | modern housing estate built o<br>and the visual and physical dis<br>ment within the parcel would no | er lying areas to the south of the n a former hospital site; this has |
| Purpose 3 - To as                                                                                         | ssist in the safec                                                                               | guarding of the country                                                                             | side from encroachment                                                |
| Rating: Weak                                                                                              |                                                                                                  |                                                                                                     |                                                                       |
| Notes:                                                                                                    | <del></del>                                                                                      |                                                                                                     |                                                                       |
| There has already beer<br>a modern housing esta                                                           | te built on a former h                                                                           |                                                                                                     | ne majority of the land comprises<br>s some small areas of open land  |