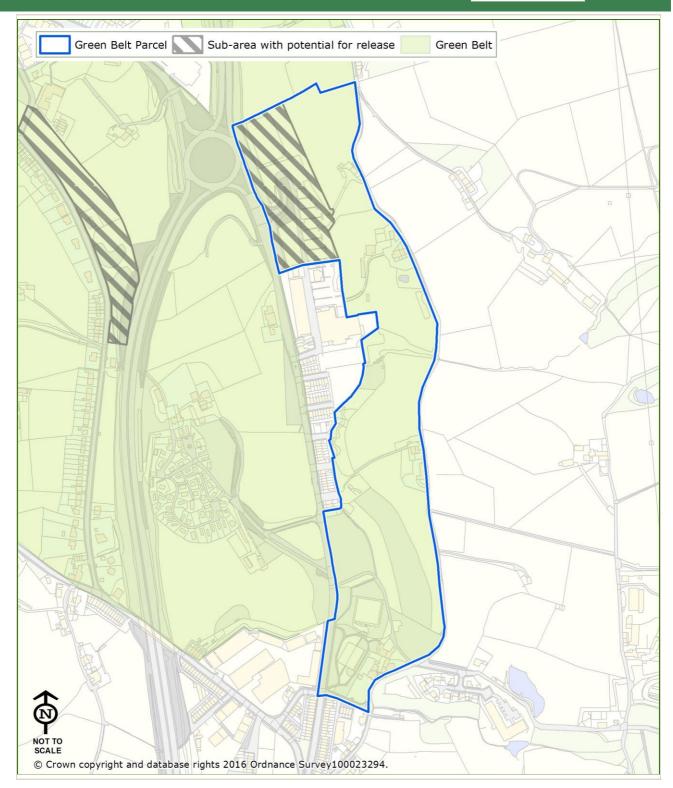

#### Purpose 1 - To check the unrestricted sprawl of large built-up areas

Rating: Not Applicable

#### **Notes:**

The parcel does not lie adjacent to a large built up area assessed against purpose 1. Therefore, the parcel is not considered to contribute towards checking the unrestricted sprawl of large built up areas.

#### **Notes:**

The parcel does not lie directly between two settlements that are being considered under Purpose 2 for this assessment.

#### **Notes:**

There is some sense of encroachment within the parcel as a result of the A56 dual-carriageway which bounds the parcel to the west and a row of terrace houses along Northfield Road to the north. Despite these urbanising influences the parcel displays relatively strong characteristics of the open countryside and is typically rural in character. The visibility and noise of traffic using the A56 roundabout to the south-west detracts from the rural character in parts. The parcel also includes farms and a detached isolated dwelling, although this built development is keeping with rural character. The parcel has a good connection to a large area of open countryside that adjoins to the east (non-Green Belt) and contrubutes to safeguarding it from encroachment.

#### Notes:

Digital analysis, based on bare earth height data, indicates that this parcel is not theoretically visible from any of the historic settlements assessed within purpose 4.