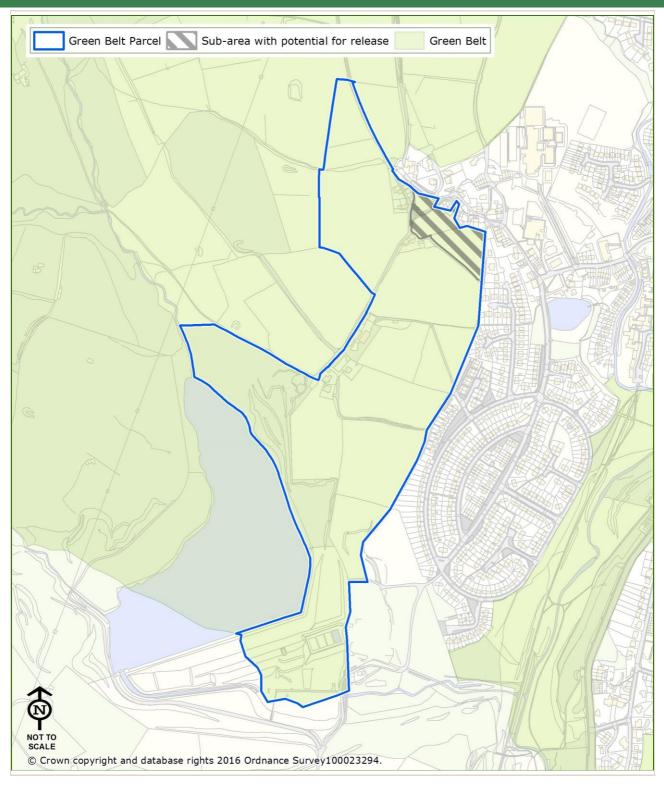

# **APPENDIX 4.1: Detailed Green Belt Assessment**

Land Parcel Ref: 01 Parcel Type: Green Belt Parcel

| Land Parcel Ref:                                                     | 01 | Parcel Type: | Green Belt Parcel |  |
|----------------------------------------------------------------------|----|--------------|-------------------|--|
|                                                                      |    |              |                   |  |
|                                                                      |    |              |                   |  |
| Purnose 1 - To check the unrestricted sprawl of large built-up areas |    |              |                   |  |