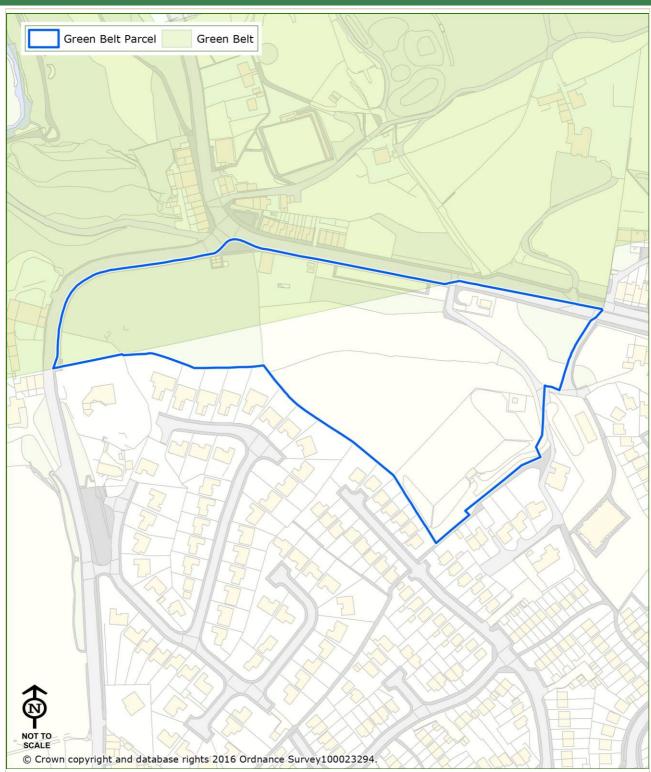

# **APPENDIX 4.1: Detailed Green Belt Assessment**

Land Parcel Ref: 01 Parcel Type: Green Belt Parcel

| Land Parcel Ref:                                                     | 01 | Parcel Type: | Green Belt Parcel |  |
|----------------------------------------------------------------------|----|--------------|-------------------|--|
|                                                                      |    |              |                   |  |
|                                                                      |    |              |                   |  |
| Purnose 1 - To check the unrestricted sprawl of large built-up areas |    |              |                   |  |

#### **Notes:**

The parcel lies adjacent to Rising Bridge which is not considered to be a large built up area assessed against purpose 1. Therefore, the parcel is not considered to contribute towards checking the unrestricted sprawl of large built up areas.

#### **Notes:**

This parcel is located between the settlement of the Rising Bridge and Higher Baxenden (part of the larger settlement area of Accrington). These two settlements are within very close proximity (within 0.5km) and have intervisibility across the parcel. Consequently, the parcel forms part of a critical visual and physical gap between these two settlements and plays an essential role in preventing their merger. The parcel prevents the physical coalescence and clearly recognisable perception of merging that would erode the distinct separate identity and character of both settlements.

#### **Notes:**

There a limited sense of encroachment within the parcel as a result of the A56 duel-carriageway which bounds the parcel to the north-east. Despite this urbanising influence the parcel displays relatively strong characteristics of the open countryside. The neighbouring urban development within Rising Bridge is widely visible from within the parcel, however this does not substantially detract from its rural character. The parcel also contains a number of farms and other agricultural buildings, although this built development is keeping with countryside characteristics. The Green Belt designation in this parcel is contributing to safequarding a large area of open countryside to the north from encroachment.

#### **Notes:**

Digital analysis, based on bare earth height data, indicates that this parcel is theoretically visible from the historic settlement areas of Accrington Town Centre, Christ Church (Accrington), and Church Canalside (Church). In practice, the high ground within this parcel has little intervisibility with any the historic settlements and is considered unlikely to be important to their setting or historic significance. Therefore, any new development that took place within the parcel is considered unlikely to affect the setting or special character of the historic settlements.