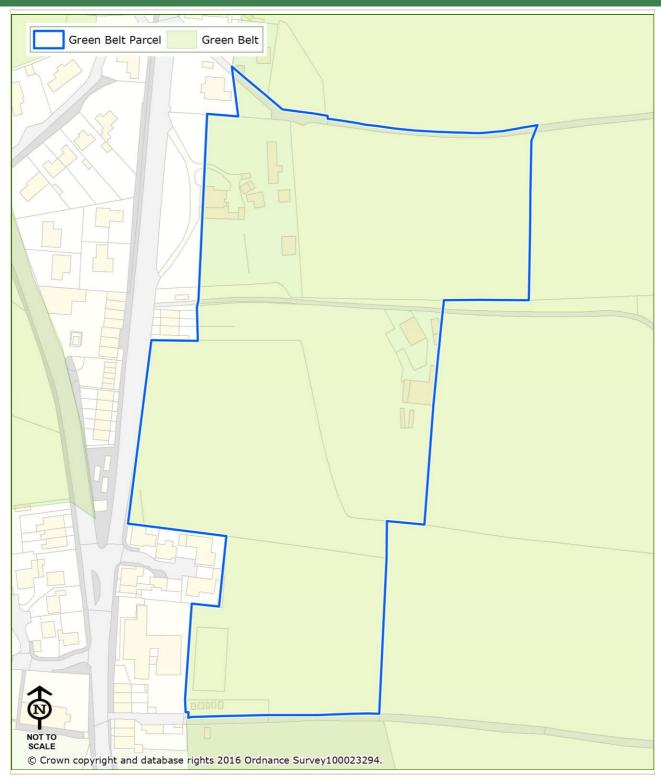

| Land Parcel Ref: | 01 | Parcel Type: | Green Belt Parcel |  |
|------------------|----|--------------|-------------------|--|
|                  |    |              |                   |  |

Rating: Not Applicable

#### **Notes:**

The parcel lies adjacent to Rising Bridge which is not considered to be a large built up area assessed against purpose 1. Therefore, the parcel is not considered to contribute towards checking the unrestricted sprawl of large built up areas.

#### **Notes:**

This parcel is located between the settlements of the Rising Bridge and Higher Baxenden (part of the larger settlement area of Accrington) which are within very close proximity (within 0.5km). The openness of the parcel forms part of a critical gap between the two settlements and prevents their physical coalescence and a perception of merging.

#### **Notes:**

There is a sense of encroachment within the parcel as a result of the visual influence of the neighbouring urban edge of Rising Bridge, which includes industrial buildings. The parcel also contains a row of terrace houses along the A680 and part of an industrial yard. The majority of the parcel is free of urban development and is an area of open green space, however it is enclosed by settlement to the north and south and lacks a strong rural character or characteristics of the open countryside.

#### **Notes:**

Digital analysis, based on bare earth height data, indicates that this parcel is theoretically visible from the historic settlement area of Christ Church (Accrington). In practice this parcel has no intervisibility with any the historic settlements and is considered unlikely to be important to their setting or historic significance. Therefore, any new development that took place within the parcel is considered unlikely to affect the setting or special character of the historic settlements.