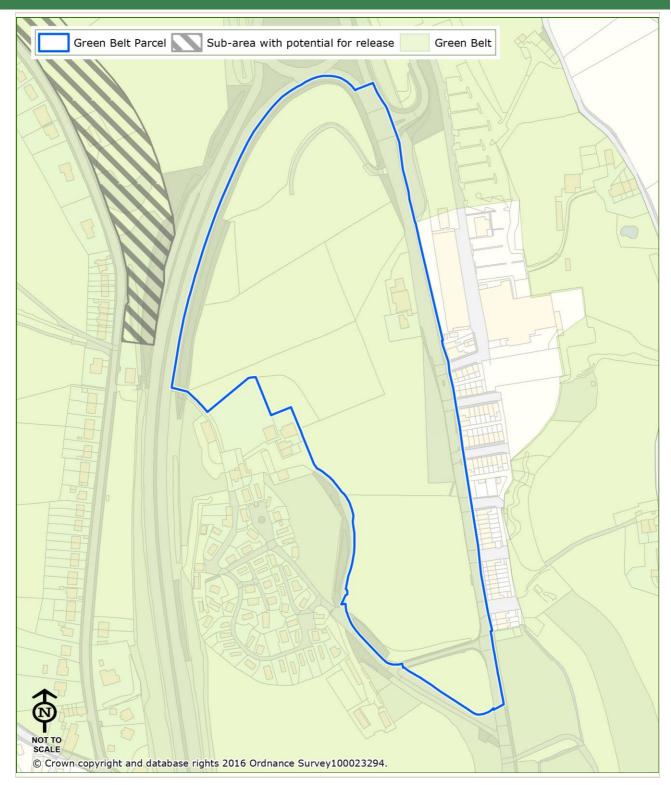

### Purpose 5 - To assist in urban regeneration by encouraging the recycling of derelict and other urban land

| Land Parcel Ref: 11                                                                                                                                                                                                                                   | Parcel Type:                                                                                                                                                                                                                                                                                                                | Green Belt Parcel                                                                                                                                                                                                |
|-------------------------------------------------------------------------------------------------------------------------------------------------------------------------------------------------------------------------------------------------------|-----------------------------------------------------------------------------------------------------------------------------------------------------------------------------------------------------------------------------------------------------------------------------------------------------------------------------|------------------------------------------------------------------------------------------------------------------------------------------------------------------------------------------------------------------|
|                                                                                                                                                                                                                                                       |                                                                                                                                                                                                                                                                                                                             |                                                                                                                                                                                                                  |
|                                                                                                                                                                                                                                                       |                                                                                                                                                                                                                                                                                                                             |                                                                                                                                                                                                                  |
| Purpose 1 - To check the u                                                                                                                                                                                                                            | nrestricted sprawl of large b                                                                                                                                                                                                                                                                                               | ouilt-up areas                                                                                                                                                                                                   |
| Rating: Not Applicable                                                                                                                                                                                                                                |                                                                                                                                                                                                                                                                                                                             |                                                                                                                                                                                                                  |
| Notes:                                                                                                                                                                                                                                                |                                                                                                                                                                                                                                                                                                                             |                                                                                                                                                                                                                  |
|                                                                                                                                                                                                                                                       | all which is not considered to be a large<br>not considered to contribute towards c                                                                                                                                                                                                                                         |                                                                                                                                                                                                                  |
| Purpose 2 - To prevent neig                                                                                                                                                                                                                           | ghbouring towns merging in                                                                                                                                                                                                                                                                                                  | nto one another                                                                                                                                                                                                  |
| Rating: Strong                                                                                                                                                                                                                                        |                                                                                                                                                                                                                                                                                                                             |                                                                                                                                                                                                                  |
| Notes:                                                                                                                                                                                                                                                |                                                                                                                                                                                                                                                                                                                             |                                                                                                                                                                                                                  |
| very close proximity (within 0.5km) a<br>parcel is part an area of elevated lan<br>settlements that is of critical importa<br>erosion of the visual gap between Ha                                                                                    | ettlements of Haslingden and Rawtens and have good intervisibility in the low not to the north that forms a significant ance. The parcel plays an essential roles as lingden and Rawtenstall. Any new denness and the perception of narrowing towns.                                                                        | ver lying areas to the south. This<br>t visual barrier between the two<br>e in preventing the merging or<br>evelopment that took place within                                                                    |
| -                                                                                                                                                                                                                                                     | e safeguarding of the countr                                                                                                                                                                                                                                                                                                | yside from encroachment                                                                                                                                                                                          |
| Rating: Moderate                                                                                                                                                                                                                                      |                                                                                                                                                                                                                                                                                                                             |                                                                                                                                                                                                                  |
| Notes:                                                                                                                                                                                                                                                |                                                                                                                                                                                                                                                                                                                             |                                                                                                                                                                                                                  |
| and a row of terrace houses in the no<br>displays relatively strong characterist<br>of the elevated topography within the<br>are highly viable from it, although the<br>also contains a farm, agricultural bui<br>keeping with countryside. The Green | ithin the parcel as a result of a cluster orth-east. However, despite these urbitics of the open countryside and is large parcel the neighbouring settlements does not substantially detract from ildings and isolated residencies; although Belt designation within this parcel is not of a large area of open countryside | panising influences the parcel<br>rgely rural in character. As a result<br>is of Rawtenstall and Haslingden<br>its rural character. The parcel<br>ugh this built development is in<br>considered to be making an |

### Purpose 4 - To preserve the setting and special character of historic towns

Rating: Moderate

#### Notes:

Digital analysis, based on bare earth height data, indicates that this parcel is theoretically visible from the historic settlements of Cloughfold (Rawtenstall), Fallbarn (Rawtenstall), and Rawtenstall Town Centre. In practice, this parcel has good intervisibility with Rawtenstall Town Centre. The openness of the parcel is not considered to form key part of the setting of these historic settlements but forms part of the wider setting;

Land Parcel Ref: 11 Parcel Type: Green Belt Parcel

therefore effects of development within the parcel on the character of the historic settlements would be limited.