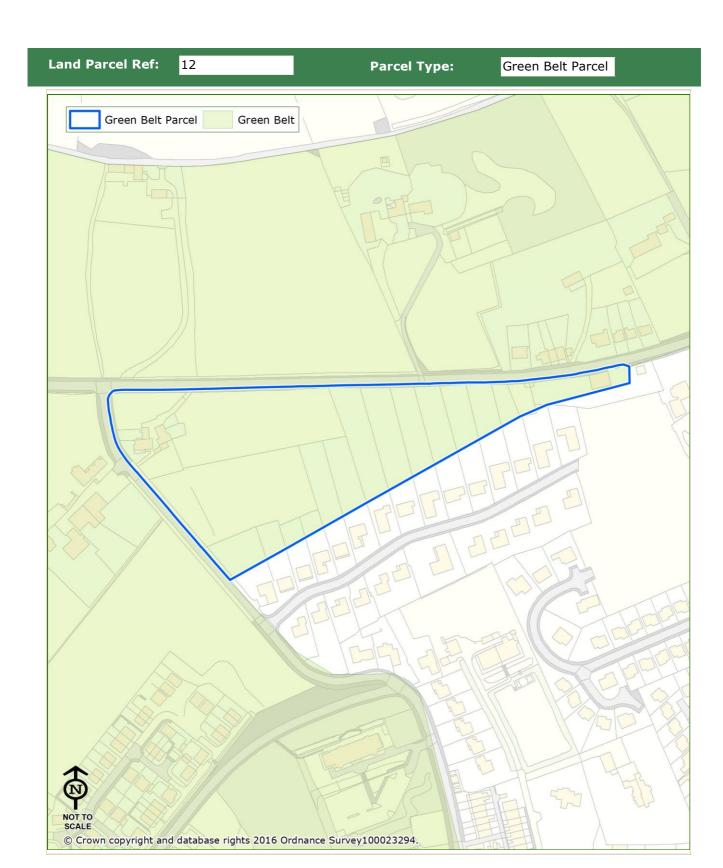

### Purpose 5 - To assist in urban regeneration by encouraging the recycling of derelict and other urban land

| Land Parcel Ref:                                                                                           | 12                                                                                                        | Parcel Type:                                                                                                                   | Green Belt Parcel                                                                                                                                                                                   |
|------------------------------------------------------------------------------------------------------------|-----------------------------------------------------------------------------------------------------------|--------------------------------------------------------------------------------------------------------------------------------|-----------------------------------------------------------------------------------------------------------------------------------------------------------------------------------------------------|
|                                                                                                            |                                                                                                           |                                                                                                                                |                                                                                                                                                                                                     |
|                                                                                                            |                                                                                                           |                                                                                                                                |                                                                                                                                                                                                     |
|                                                                                                            |                                                                                                           |                                                                                                                                |                                                                                                                                                                                                     |
| Purpose 1 - To cl                                                                                          | neck the unrestric                                                                                        | cted sprawl of large b                                                                                                         | uilt-up areas                                                                                                                                                                                       |
| Rating: Not Applicable                                                                                     | е                                                                                                         |                                                                                                                                |                                                                                                                                                                                                     |
| Notes:                                                                                                     |                                                                                                           |                                                                                                                                |                                                                                                                                                                                                     |
|                                                                                                            |                                                                                                           |                                                                                                                                | ge built up area assessed against<br>necking the unrestricted sprawl of                                                                                                                             |
| Purpose 2 - To p                                                                                           | revent neighbour                                                                                          | ing towns merging in                                                                                                           | to one another                                                                                                                                                                                      |
| Rating: Strong                                                                                             |                                                                                                           |                                                                                                                                |                                                                                                                                                                                                     |
| Notes:                                                                                                     |                                                                                                           |                                                                                                                                |                                                                                                                                                                                                     |
| very close proximity (v<br>parcel is part an area of<br>that is of critical impor<br>visual gap between Ha | vithin 0.5km) and have<br>of elevated land to the r<br>tance. The parcel plays<br>slingden and Rawtensta  | good intervisibility in the low<br>north and forms a visual barr<br>an essential role in preventinall, any new development tha | tall. The settlements are within ver lying areas to the south. This rier between the two settlements and the merging or erosion of the at took place within the parcel between the two neighbouring |
| Purpose 3 - To as                                                                                          | ssist in the safegu                                                                                       | uarding of the country                                                                                                         | yside from encroachment                                                                                                                                                                             |
| Rating: Weak                                                                                               |                                                                                                           |                                                                                                                                |                                                                                                                                                                                                     |
| Notes:                                                                                                     |                                                                                                           |                                                                                                                                |                                                                                                                                                                                                     |
| residential gardens of                                                                                     | properties located on th                                                                                  |                                                                                                                                | t is almost entirely composed of wtenstall. The parcel is largely buntryside.                                                                                                                       |
| Purpose 4 - To p                                                                                           | reserve the settin                                                                                        | g and special charact                                                                                                          | ter of historic towns                                                                                                                                                                               |
| Rating: Weak                                                                                               |                                                                                                           |                                                                                                                                |                                                                                                                                                                                                     |
| Notes:                                                                                                     |                                                                                                           |                                                                                                                                |                                                                                                                                                                                                     |
| historic settlements of<br>practice, this parcel ha<br>Cloughfold (Rawtensta<br>important to the settin    | Cloughfold (Rawtenstal is limited intervisibility vill). The parcel forms a sign or historic significance | l), Fallbarn (Rawtenstall), an<br>with Rawtenstall Town Centre<br>small part of their setting but                              | ppment that took place within the                                                                                                                                                                   |

|                  | _  |              |                   |  |
|------------------|----|--------------|-------------------|--|
| Land Parcel Ref: | 12 | Parcel Type: | Green Belt Parcel |  |

| Land Barrel Buf                                                                                         | 10                                                                                                          |                                                                                                                                                                                         |                                                                                            |
|---------------------------------------------------------------------------------------------------------|-------------------------------------------------------------------------------------------------------------|-----------------------------------------------------------------------------------------------------------------------------------------------------------------------------------------|--------------------------------------------------------------------------------------------|
| Land Parcel Ref:                                                                                        | 13                                                                                                          | Parcel Type:                                                                                                                                                                            | Green Belt Parcel                                                                          |
|                                                                                                         |                                                                                                             |                                                                                                                                                                                         |                                                                                            |
| Purpose 1 - To ch                                                                                       | eck the unrestr                                                                                             | ricted sprawl of large bu                                                                                                                                                               | ıilt-up areas                                                                              |
| Rating: Not Applicable                                                                                  | 2                                                                                                           |                                                                                                                                                                                         |                                                                                            |
| Notes:                                                                                                  |                                                                                                             |                                                                                                                                                                                         |                                                                                            |
|                                                                                                         |                                                                                                             | n is not considered to be a large<br>idered to contribute towards che                                                                                                                   | built up area assessed against ecking the unrestricted sprawl of                           |
| Purpose 2 - To pr                                                                                       | event neighbou                                                                                              | ıring towns merging int                                                                                                                                                                 | o one another                                                                              |
| Rating: Strong                                                                                          |                                                                                                             |                                                                                                                                                                                         |                                                                                            |
| Notes:                                                                                                  |                                                                                                             |                                                                                                                                                                                         |                                                                                            |
| very close proximity (w<br>parcel encompasses Pil-<br>barrier between the two<br>preventing the merging | ithin 0.5km) and have Law which is part of settlements that is gor erosion of the vis place within the parc | ve good intervisibility in the lower<br>of an area of elevated land to the<br>of critical importance. The parce<br>sual gap between Haslingden and<br>cel could lead a loss of openness | e north and forms a visual el plays an essential role in                                   |
| Purpose 3 - To as                                                                                       | sist in the safe                                                                                            | guarding of the country                                                                                                                                                                 | side from encroachment                                                                     |
| Rating: Moderate                                                                                        |                                                                                                             |                                                                                                                                                                                         |                                                                                            |
| Notes:                                                                                                  |                                                                                                             |                                                                                                                                                                                         |                                                                                            |
| settlement edge of Has<br>this urbanising influenc<br>intact rural character. I                         | lingden to the west a<br>e the parcel displays<br>Due to the elevated to<br>its of Haslingden, Rav          | characteristics of the open cour<br>opography of Pike Law, located w<br>tenstall and Helmshore are hig                                                                                  | of properties in the east. Despite stryside, but lacks a strong and within the parcel, the |
| Purpose 4 - To pr                                                                                       | eserve the setti                                                                                            | ing and special characte                                                                                                                                                                | er of historic towns                                                                       |
| Rating: Moderate                                                                                        |                                                                                                             |                                                                                                                                                                                         |                                                                                            |
| Notes:                                                                                                  |                                                                                                             |                                                                                                                                                                                         |                                                                                            |
| Digital analysis, based                                                                                 | on bare earth height                                                                                        | data, indicates that this parcel i                                                                                                                                                      | s theoretically visible from the                                                           |

historic settlement areas of Cloughfold (Rawtenstall), Fallbarn (Rawtenstall), and Rawtenstall Town Centre. In practice, this parcel has intervisibility with Rawtenstall Town Centre. The openness of the parcel is not considered to form key part of the setting of these historic settlements but could form part of the wider setting; therefore effects of development within the parcel on the character of the historic settlements

would be limited.

| Land Parcel Ref: 13 | Parcel Type: | Green Belt Parcel |
|---------------------|--------------|-------------------|
|---------------------|--------------|-------------------|

| Land Parcel Ref:                                                                                          | 14                                                                                               | Parcel Type:                                                                                        | Green Belt Parcel                                                     |
|-----------------------------------------------------------------------------------------------------------|--------------------------------------------------------------------------------------------------|-----------------------------------------------------------------------------------------------------|-----------------------------------------------------------------------|
|                                                                                                           |                                                                                                  |                                                                                                     |                                                                       |
|                                                                                                           |                                                                                                  |                                                                                                     |                                                                       |
| Purpose 1 - To ch                                                                                         | eck the unrestr                                                                                  | icted sprawl of large b                                                                             | uilt-up areas                                                         |
| Rating: Not Applicable                                                                                    |                                                                                                  |                                                                                                     |                                                                       |
| Notes:                                                                                                    |                                                                                                  |                                                                                                     |                                                                       |
| The parcel lies adjacen                                                                                   |                                                                                                  |                                                                                                     | e built up area assessed against ecking the unrestricted sprawl of    |
|                                                                                                           | event neighbou                                                                                   | ring towns merging in                                                                               | to one another                                                        |
| Rating: Strong                                                                                            |                                                                                                  |                                                                                                     |                                                                       |
| Notes:                                                                                                    |                                                                                                  |                                                                                                     |                                                                       |
| very close proximity (w<br>parcel. The majority of<br>substantially reduced the<br>neighbouring towns. Ar | rithin 0.5km) and hav<br>the parcel contains a<br>he sense of openness<br>ny additional developr | modern housing estate built o<br>and the visual and physical dis<br>ment within the parcel would no | er lying areas to the south of the n a former hospital site; this has |
| Purpose 3 - To as                                                                                         | ssist in the safec                                                                               | guarding of the country                                                                             | side from encroachment                                                |
| Rating: Weak                                                                                              |                                                                                                  |                                                                                                     |                                                                       |
| Notes:                                                                                                    | <del></del>                                                                                      |                                                                                                     |                                                                       |
| There has already beer<br>a modern housing esta                                                           | te built on a former h                                                                           |                                                                                                     | ne majority of the land comprises<br>s some small areas of open land  |