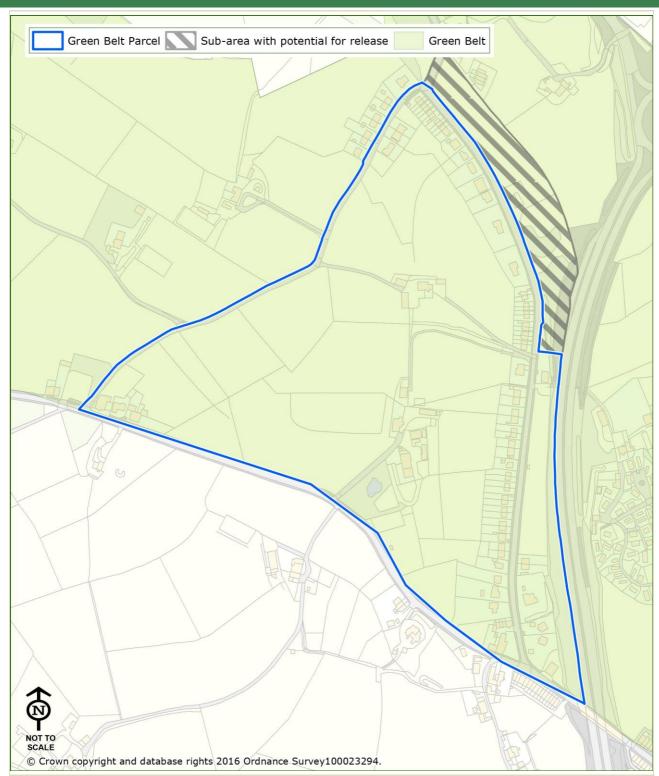

#### Purpose 1 - To check the unrestricted sprawl of large built-up areas

Rating: Not Applicable

#### **Notes:**

The parcel lies adjacent to Rising Bridge which is not considered to be a large built up area assessed against purpose 1. Therefore, the parcel is not considered to contribute towards checking the unrestricted sprawl of large built up areas.

#### **Notes:**

The parcel does not lie directly between two settlements that are being considered under Purpose 2 for this assessment.

#### Notes:

There is a sense of encroachment within the parcel as a result of the A56 duel-carriageway which bounds the parcel to the east and the visual influence of the neighbouring urban edge of Rising Bridge. The parcel contains little urban development and is an area of open green space, however it is a narrow parcel set between the urban edge and a large road: it lacks a strong rural character or characteristics of the open countryside.

#### Notes:

Digital analysis, based on bare earth height data, indicates that this parcel is not theoretically visible from any of the historic settlements assessed within purpose 4.