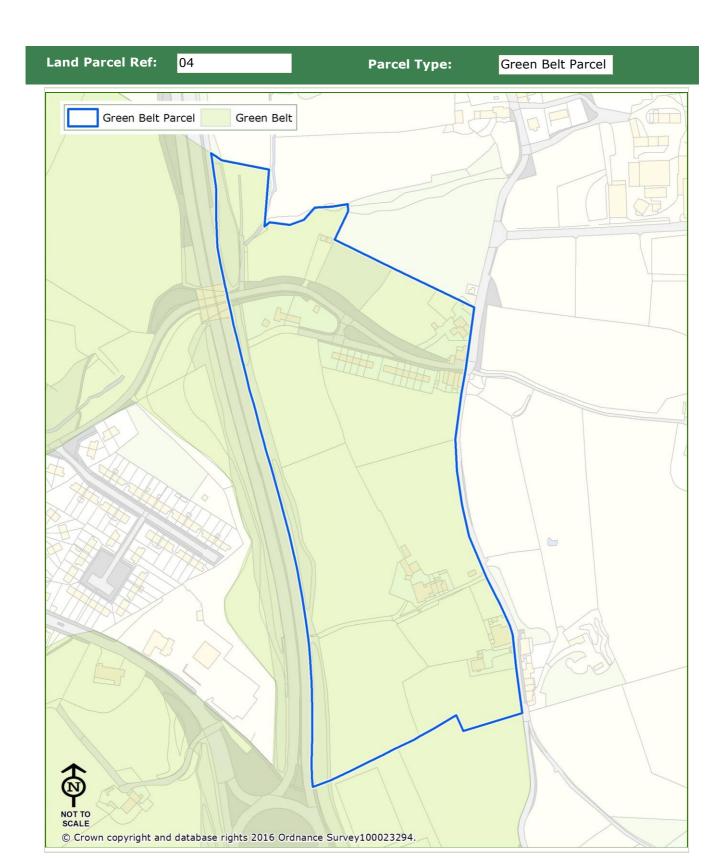

#### Purpose 1 - To check the unrestricted sprawl of large built-up areas

Rating: Not Applicable

#### **Notes:**

The parcel does not lie adjacent to a large built up area assessed against purpose 1. Therefore, the parcel is not considered to contribute towards checking the unrestricted sprawl of large built up areas.

#### **Notes:**

The parcel does not lie directly between two settlements that are being considered under Purpose 2 for this assessment.

#### **Notes:**

There is some sense of encroachment within the parcel as a result of the A56 dual-carriageway which bounds the parcel to the west and a row of terrace houses along Northfield Road to the north. Despite these urbanising influences the parcel displays relatively strong characteristics of the open countryside and is typically rural in character. The visibility and noise of traffic using the A56 roundabout to the south-west detracts from the rural character in parts. The parcel also includes farms and a detached isolated dwelling, although this built development is keeping with rural character. The parcel has a good connection to a large area of open countryside that adjoins to the east (non-Green Belt) and contrubutes to safeguarding it from encroachment.

#### Notes:

Digital analysis, based on bare earth height data, indicates that this parcel is not theoretically visible from any of the historic settlements assessed within purpose 4.