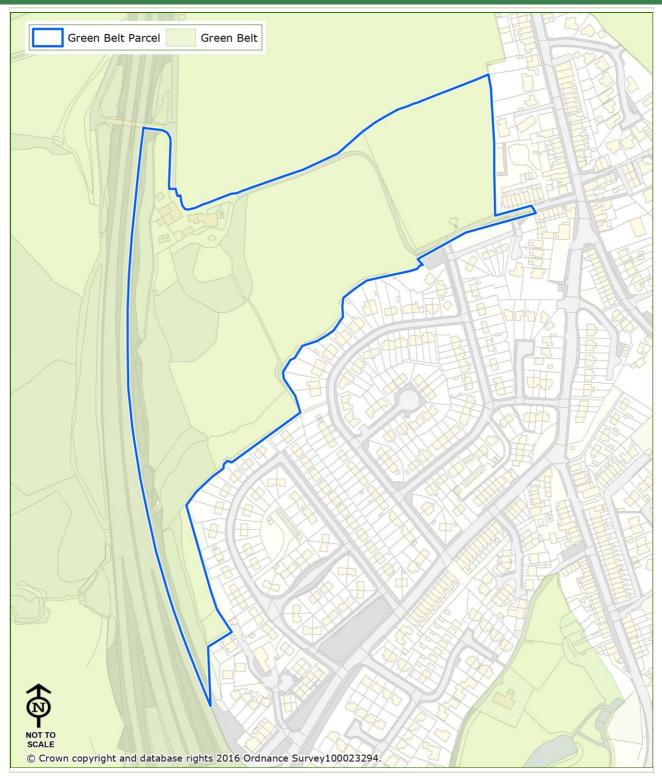

| Land Parcel Ref: | 14 | Parcel Type: | Green Belt Parcel |  |
|------------------|----|--------------|-------------------|--|
|                  |    |              |                   |  |

© Crown copyright and database rights 2016 Ordnance Survey100023294.

| Land Parcel Ref:                                                                                                                           | 15                                                                                                                    | Parcel Type:                                                           | Green Belt Parcel                                                                                                                         |
|--------------------------------------------------------------------------------------------------------------------------------------------|-----------------------------------------------------------------------------------------------------------------------|------------------------------------------------------------------------|-------------------------------------------------------------------------------------------------------------------------------------------|
|                                                                                                                                            |                                                                                                                       |                                                                        |                                                                                                                                           |
| Purpose 1 - To ch                                                                                                                          | eck the unrest                                                                                                        | ricted sprawl of large bu                                              | ıilt-up areas                                                                                                                             |
| Rating: Not Applicable                                                                                                                     |                                                                                                                       |                                                                        |                                                                                                                                           |
| Notes:                                                                                                                                     |                                                                                                                       |                                                                        |                                                                                                                                           |
|                                                                                                                                            |                                                                                                                       | h is not considered to be a large<br>sidered to contribute towards cho | built up area assessed against ecking the unrestricted sprawl of                                                                          |
| Purpose 2 - To pro                                                                                                                         | event neighbou                                                                                                        | uring towns merging int                                                | o one another                                                                                                                             |
| Rating: Strong                                                                                                                             |                                                                                                                       |                                                                        |                                                                                                                                           |
| Notes:                                                                                                                                     |                                                                                                                       |                                                                        |                                                                                                                                           |
| very close proximity (wi<br>parcel is part an area of<br>that is of critical importa<br>the land within parcel pl<br>Haslingden and Rawten | thin 0.5km) and have<br>elevated land to the<br>ance. The neighbour<br>lays an essential role<br>stall. Any new devel | opment taking place within the                                         | er lying areas to the south. This<br>er between the two settlements<br>a consequence the openness of<br>erosion of the visual gap between |
| Purpose 3 - To as                                                                                                                          | sist in the safe                                                                                                      | guarding of the country                                                | side from encroachment                                                                                                                    |