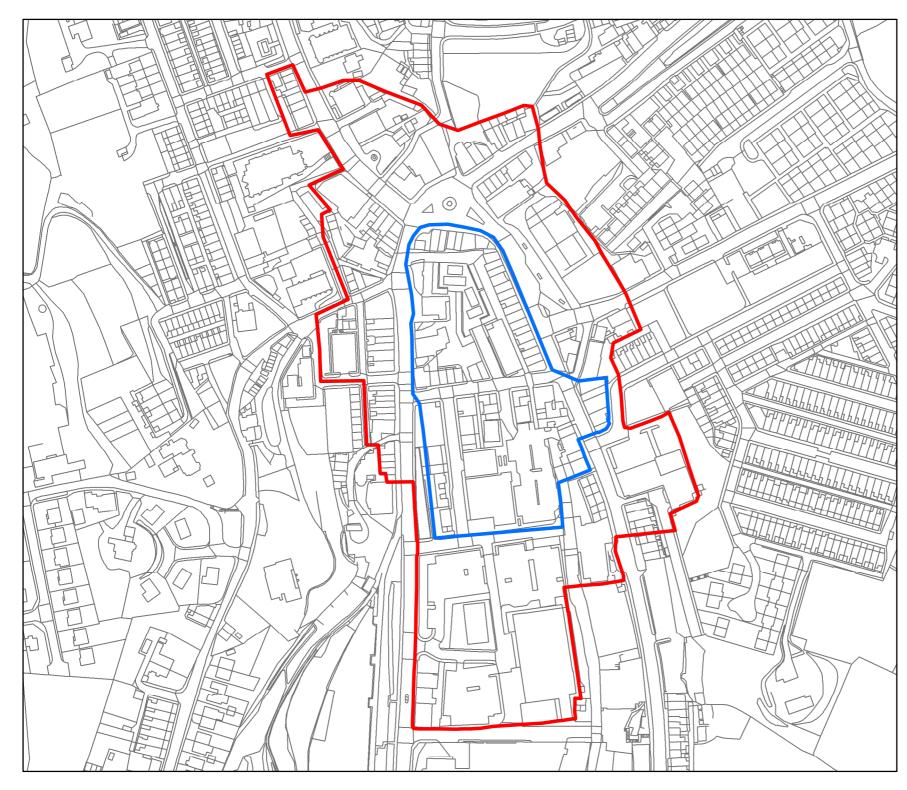

# Haslingden District Centre

Recommended District Centre Boundary and Primary Shopping Area (PSA)

## Key

Recommended District Centre Boundary Recommended PSA

#### Scale: 1:2,000

January 2017

Quay West at MediaCityUK, Trafford Wharf Road, Trafford Park, Manchester, M17 1HH Tel: +44 (0) 161 872 9714 Fax: +44 (0) 161 872 3193 Email: info@wyg.com Web: www.wyg.com