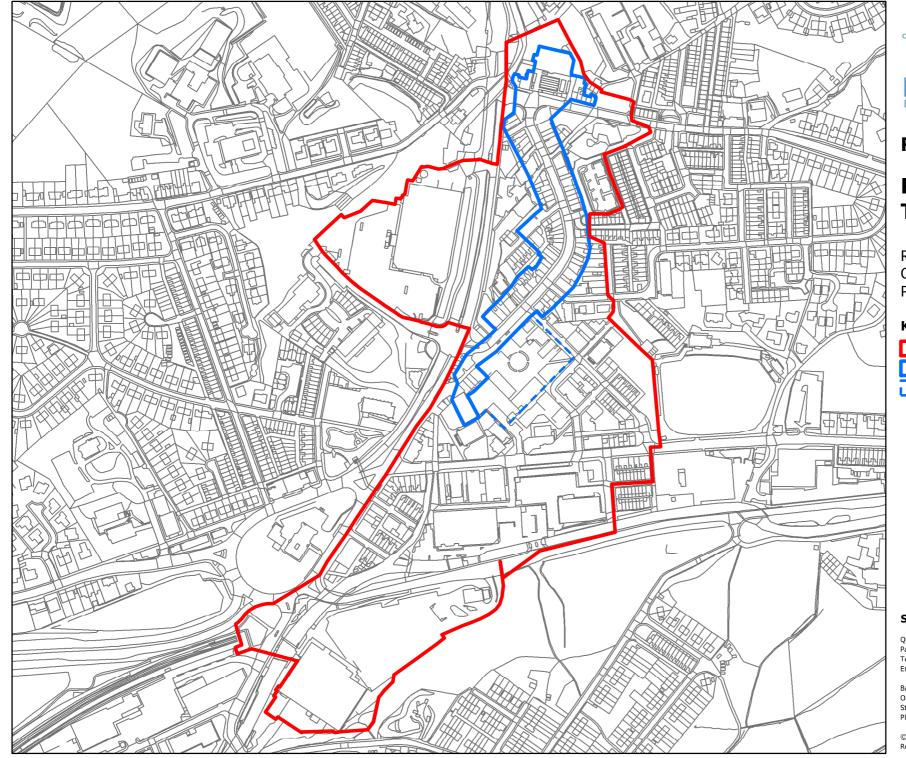

# Rawtenstall Town Centre

Recommended Town Centre Boundary and Primary Shopping Area (PSA)

## Key

#### Scale: 1:4,250

January 2017

Quay West at MediaCityUK, Trafford Wharf Road, Trafford Park, Manchester, M17 1HH Tel: +44 (0) 161 872 9714 Fax: +44 (0) 161 872 3193 Email: info@wyg.com Web: www.wyg.com