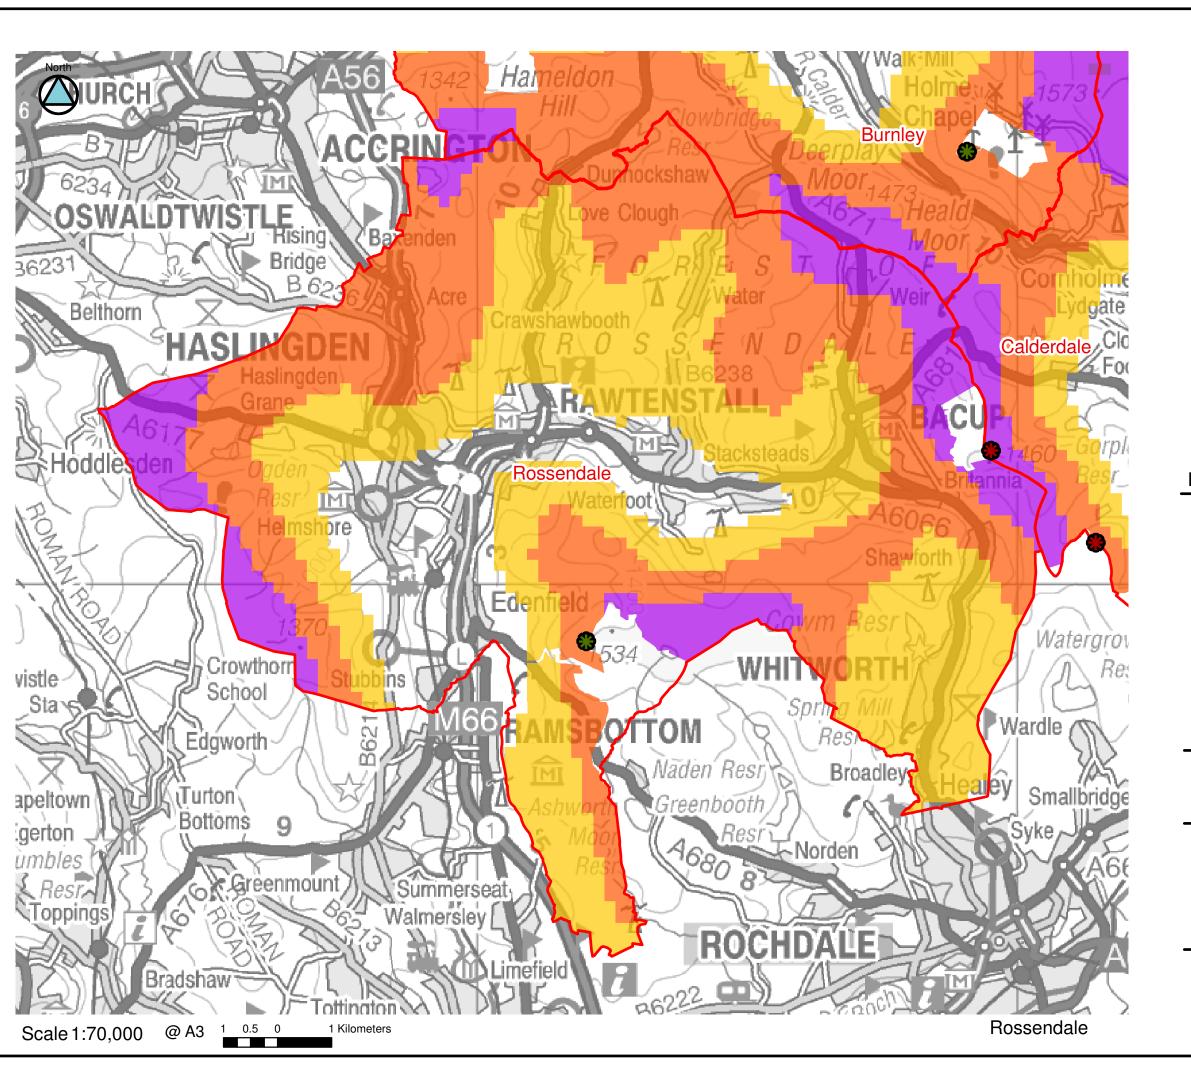

# LEGEND

Consented Wind Farms

Operational Wind Farms

# Wind Speed (m/s) at 45m AGL

6-7 m/s

7-8 m/s

8-9 m/s

>9 m/s

Ordnance Survey material with the permission of Ordnance Survey on behalf of the Controller of Her Majesty's Stationary Office® Crown copyright. Unauthorised reproduction infringes Crown copyright and may lead to prosecution or civil proceedings. Ordnance Survey License No. 100018418(2010)

FIGURE A6
Commercial Scale Wind Energy
Opportunities

**Consented Wind Farms** 

Operational Wind Farms