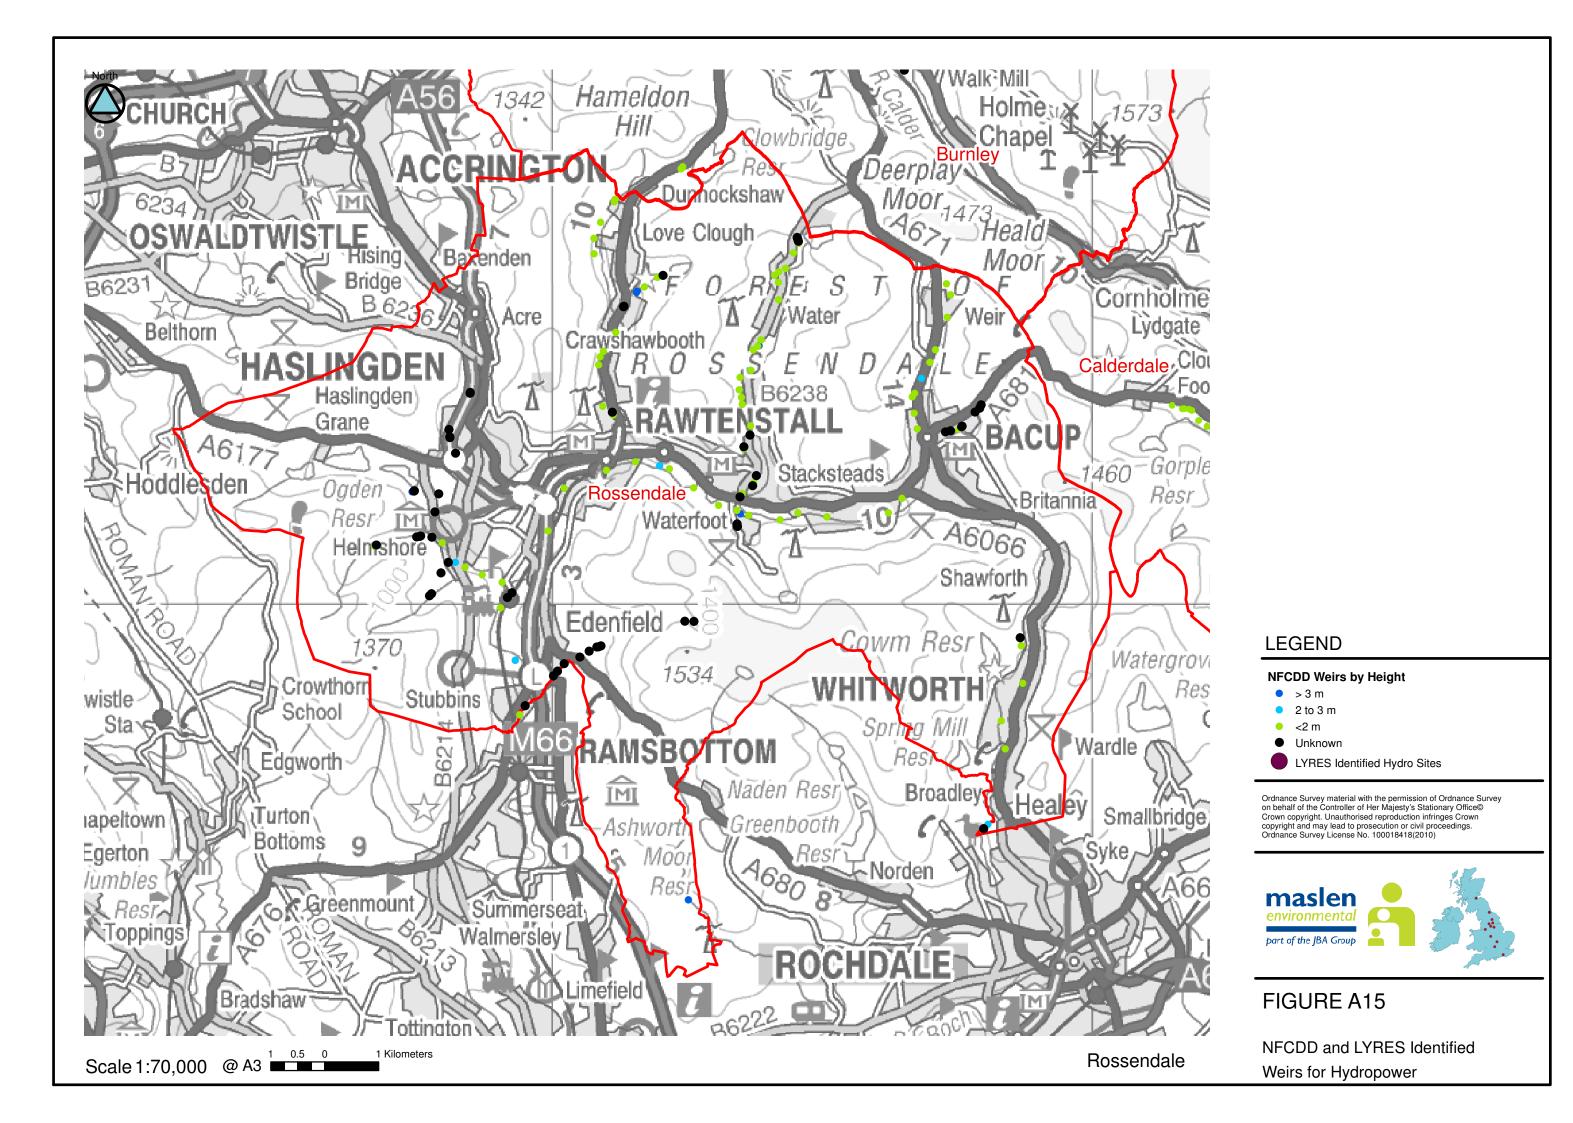

th the permission of Ordnance Survey on behalf of the Controller of Her Majesty's Stationary Office® Crown copyright. Unauthorised reproduction infringes Crown copyright and may lead to prosecution or civil proceedings. Ordnance Survey License No. 100018418(2010)



# FIGURE A8

Small Scale Wind Energy
Opportunities Assessment



## LEGEND

### Wind Speed (m/s) at 10m AGL

4.5 - 5 m/s 5 - 6 m/s 6 - 7 m/s

7 - 8 m/s 8 - 9 m/s

Ordnance Survey material with the permission of Ordnance Survey on behalf of the Controller of Her Majesty's Stationary Office® Crown copyright. Unauthorised reproduction infringes Crown copyright and may lead to prosecution or civil proceedings. Ordnance Survey License No. 100018418(2010)



# FIGURE A9

Small Scale Wind Energy **Constraints Assessment**