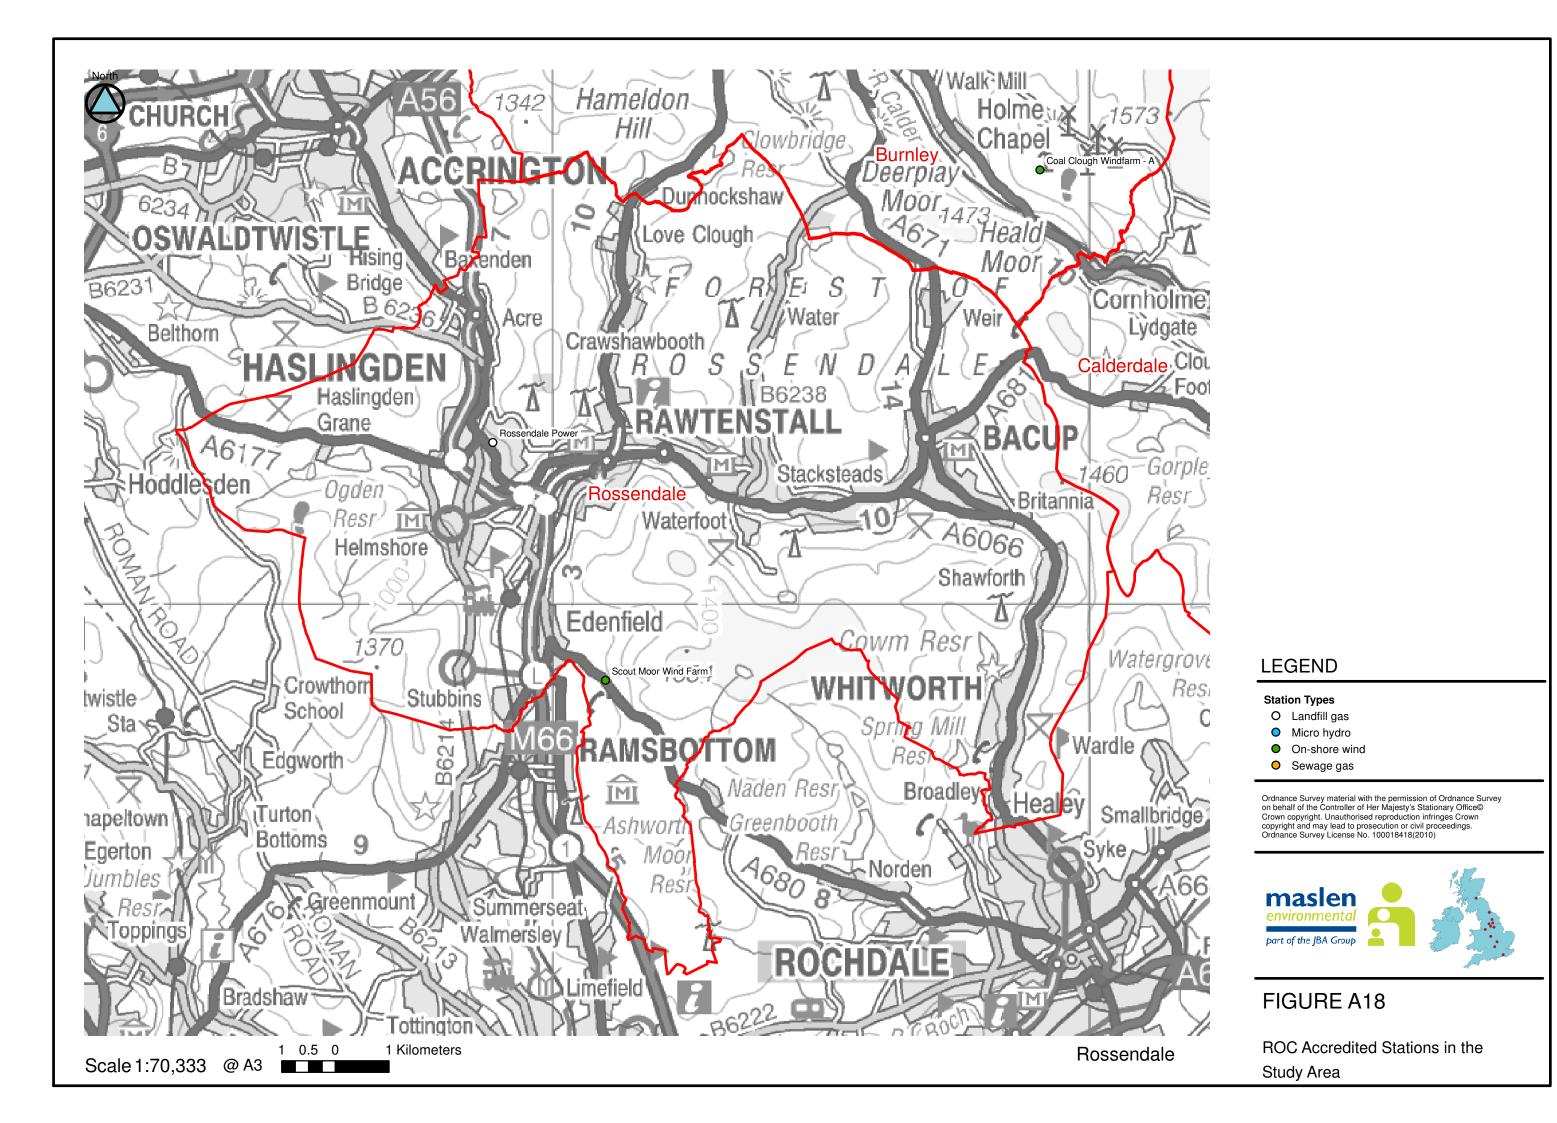

he permission of Ordnance Survey on behalf of the Controller of Her Majesty's Stationary Office® Crown copyright. Unauthorised reproduction infringes Crown copyright and may lead to prosecution or civil proceedings. Ordnance Survey License No. 100018418(2010)



# FIGURE A8

Small Scale Wind Energy
Opportunities Assessment



## LEGEND

### Wind Speed (m/s) at 10m AGL

4.5 - 5 m/s 5 - 6 m/s 6 - 7 m/s

7 - 8 m/s 8 - 9 m/s

Ordnance Survey material with the permission of Ordnance Survey on behalf of the Controller of Her Majesty's Stationary Office® Crown copyright. Unauthorised reproduction infringes Crown copyright and may lead to prosecution or civil proceedings. Ordnance Survey License No. 100018418(2010)



# FIGURE A9

Small Scale Wind Energy **Constraints Assessment**