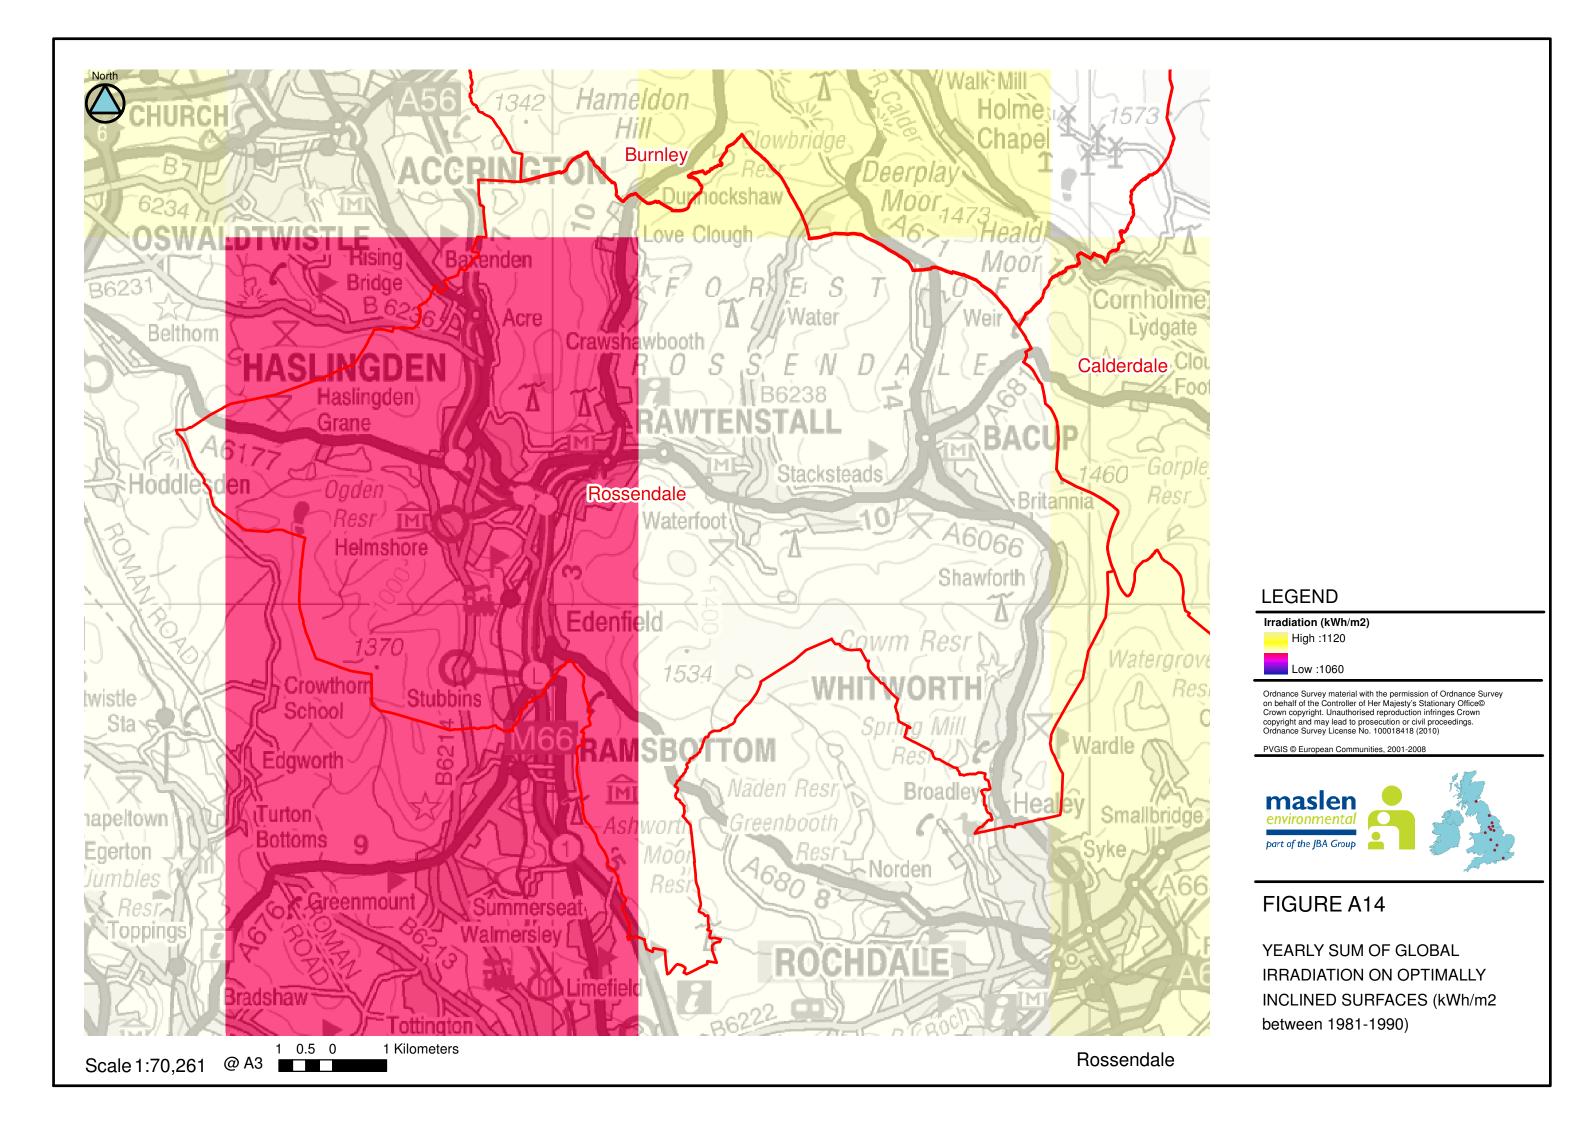

# FIGURE A8

Small Scale Wind Energy
Opportunities Assessment

## LEGEND

### Wind Speed (m/s) at 10m AGL

4.5 - 5 m/s 5 - 6 m/s 6 - 7 m/s

7 - 8 m/s 8 - 9 m/s

Ordnance Survey material with the permission of Ordnance Survey on behalf of the Controller of Her Majesty's Stationary Office® Crown copyright. Unauthorised reproduction infringes Crown copyright and may lead to prosecution or civil proceedings. Ordnance Survey License No. 100018418(2010)