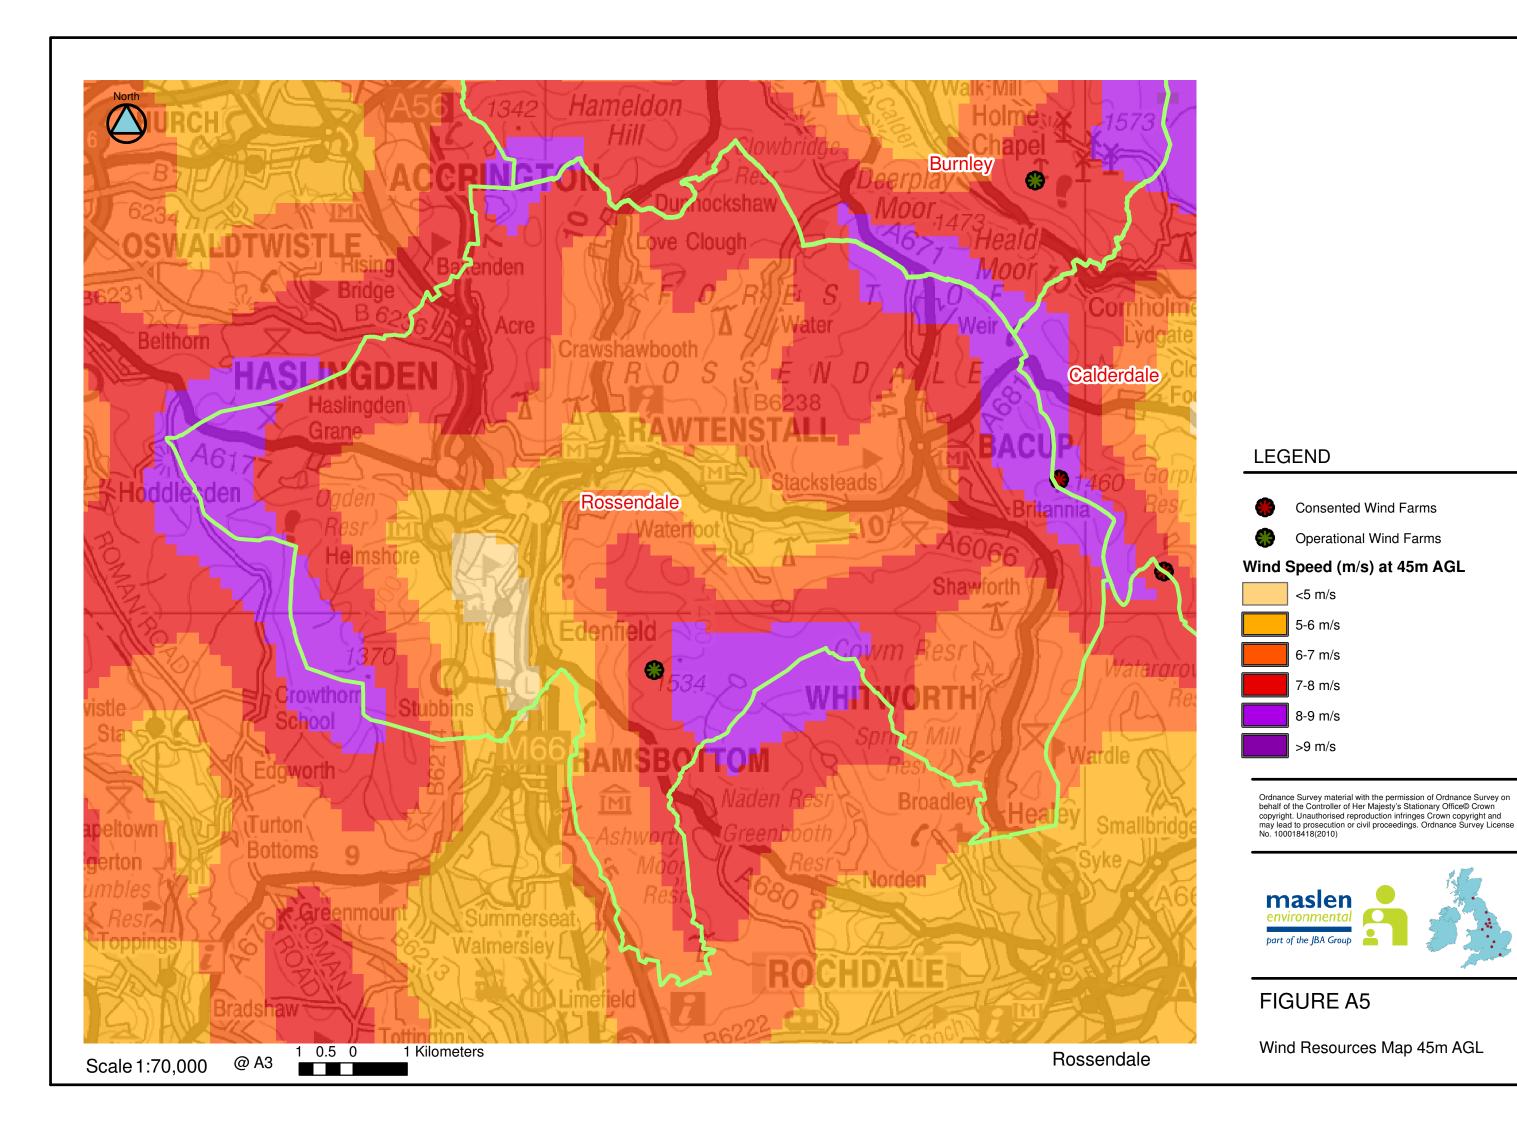

# LEGEND

Consented Wind Farms

Operational Wind Farms

# Wind Speed (m/s) at 45m AGL

6-7 m/s

7-8 m/s

8-9 m/s

>9 m/s

Ordnance Survey material with the permission of Ordnance Survey on behalf of the Controller of Her Majesty's Stationary Office® Crown copyright. Unauthorised reproduction infringes Crown copyright and may lead to prosecution or civil proceedings. Ordnance Survey License No. 100018418(2010)

FIGURE A6
Commercial Scale Wind Energy
Opportunities

**Consented Wind Farms** 

Operational Wind Farms