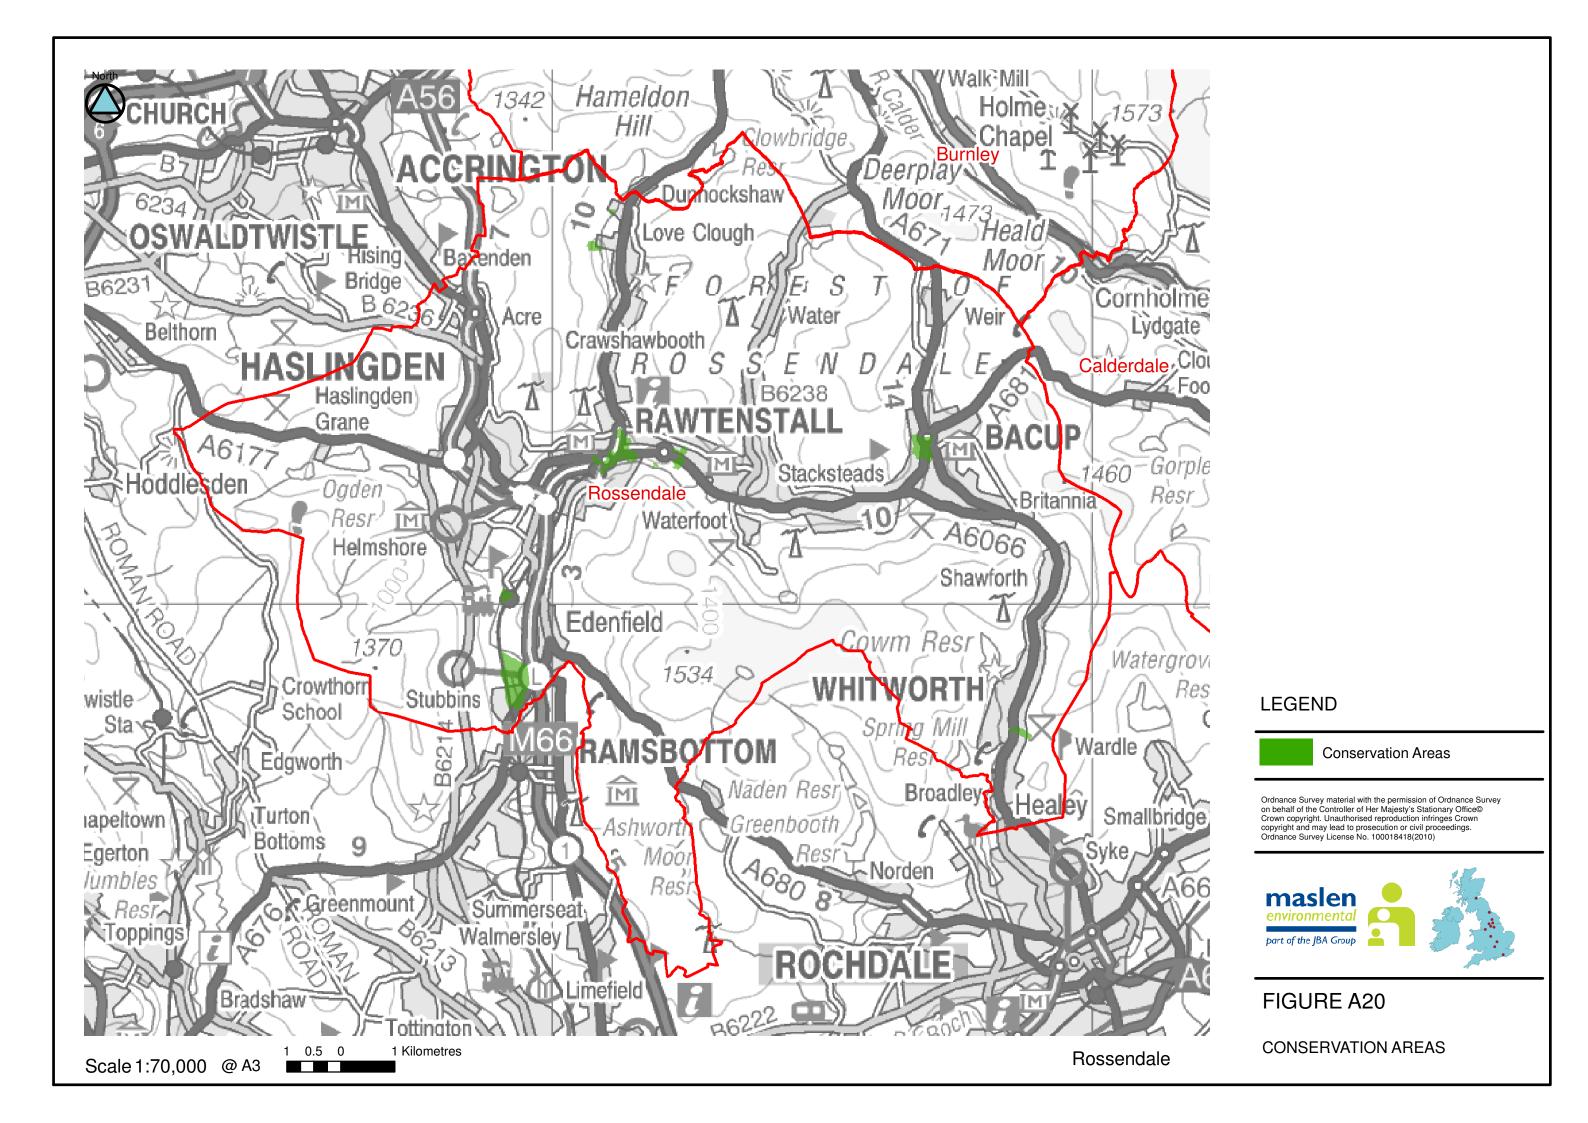

ermission of Ordnance Survey on behalf of the Controller of Her Majesty's Stationary Office® Crown copyright. Unauthorised reproduction infringes Crown copyright and may lead to prosecution or civil proceedings. Ordnance Survey License No. 100018418(2010)



# FIGURE A8

Small Scale Wind Energy
Opportunities Assessment



## LEGEND

### Wind Speed (m/s) at 10m AGL

4.5 - 5 m/s 5 - 6 m/s 6 - 7 m/s

7 - 8 m/s 8 - 9 m/s

Ordnance Survey material with the permission of Ordnance Survey on behalf of the Controller of Her Majesty's Stationary Office® Crown copyright. Unauthorised reproduction infringes Crown copyright and may lead to prosecution or civil proceedings. Ordnance Survey License No. 100018418(2010)



# FIGURE A9

Small Scale Wind Energy **Constraints Assessment**