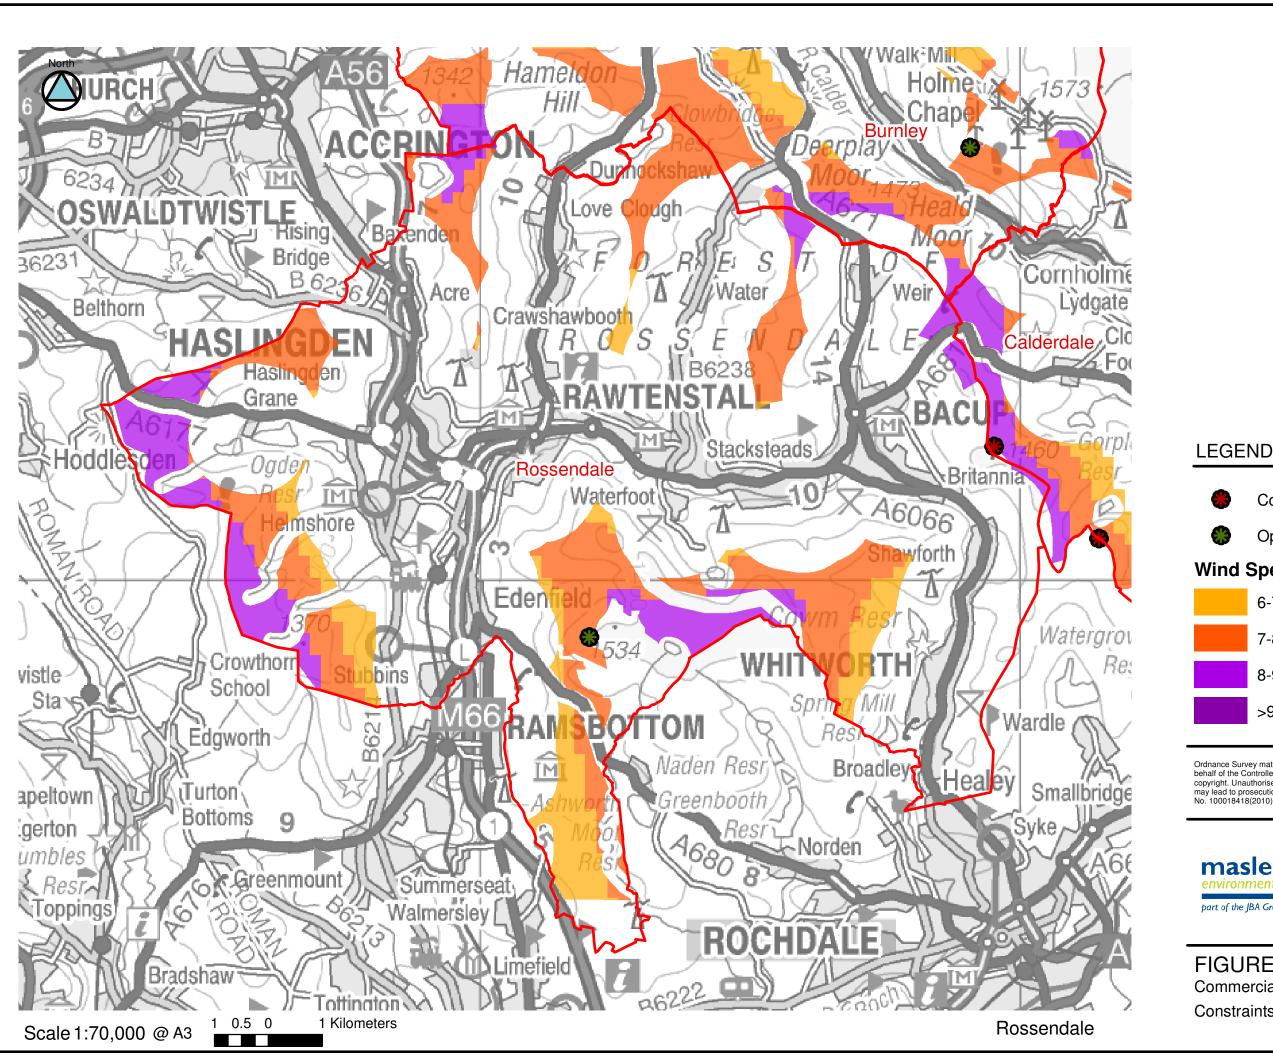

# Wind Speed (m/s) at 45m AGL

6-7 m/s

7-8 m/s

8-9 m/s

>9 m/s

Ordnance Survey material with the permission of Ordnance Survey on behalf of the Controller of Her Majesty's Stationary Office® Crown copyright. Unauthorised reproduction infringes Crown copyright and may lead to prosecution or civil proceedings. Ordnance Survey License No. 100018418(2010)

FIGURE A7 Commercial Scale Wind Energy **Constraints Assessment** 

## LEGEND