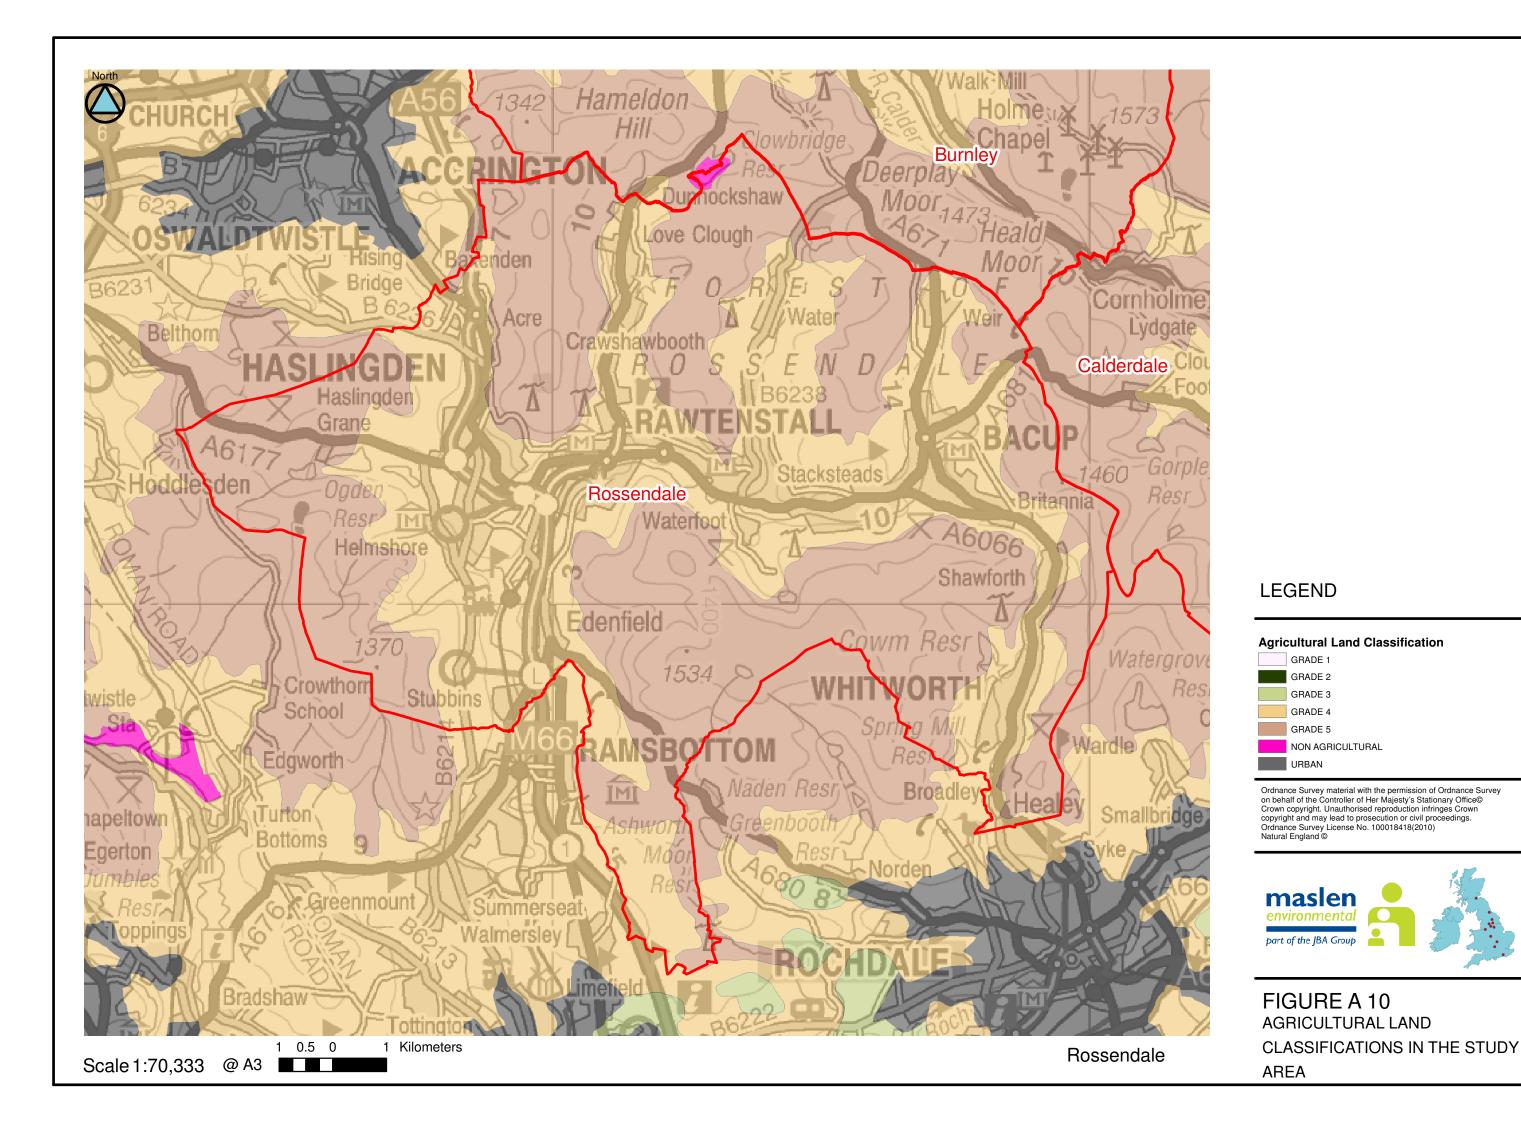

aterial with the permission of Ordnance Survey on behalf of the Controller of Her Majesty's Stationary Office® Crown copyright. Unauthorised reproduction infringes Crown copyright and may lead to prosecution or civil proceedings. Ordnance Survey License No. 100018418(2010)



# FIGURE A8

Small Scale Wind Energy
Opportunities Assessment



## LEGEND

### Wind Speed (m/s) at 10m AGL

4.5 - 5 m/s 5 - 6 m/s 6 - 7 m/s

7 - 8 m/s 8 - 9 m/s

Ordnance Survey material with the permission of Ordnance Survey on behalf of the Controller of Her Majesty's Stationary Office® Crown copyright. Unauthorised reproduction infringes Crown copyright and may lead to prosecution or civil proceedings. Ordnance Survey License No. 100018418(2010)



# FIGURE A9

Small Scale Wind Energy **Constraints Assessment**