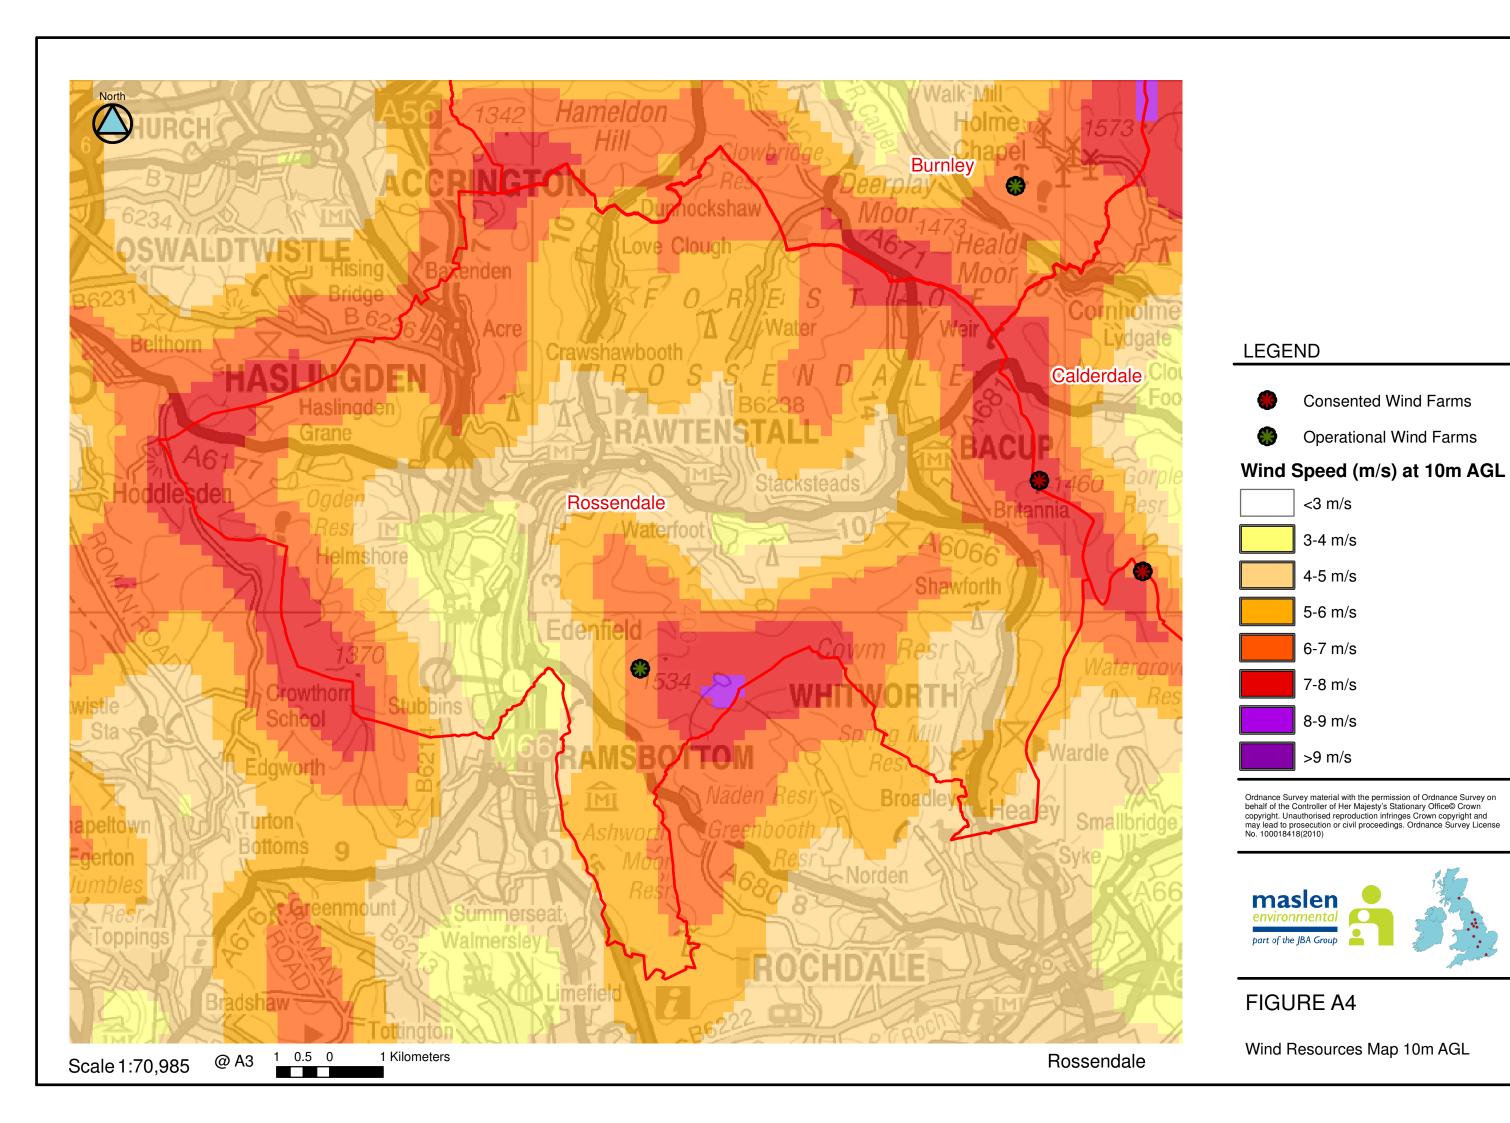

## LEGEND

## Wind Speed (m/s) at 10m AGL

Ordnance Survey material with the permission of Ordnance Survey on behalf of the Controller of Her Majesty's Stationary Office® Crown copyright. Unauthorised reproduction infringes Crown copyright and may lead to prosecution or civil proceedings. Ordnance Survey License No. 100018418(2010)