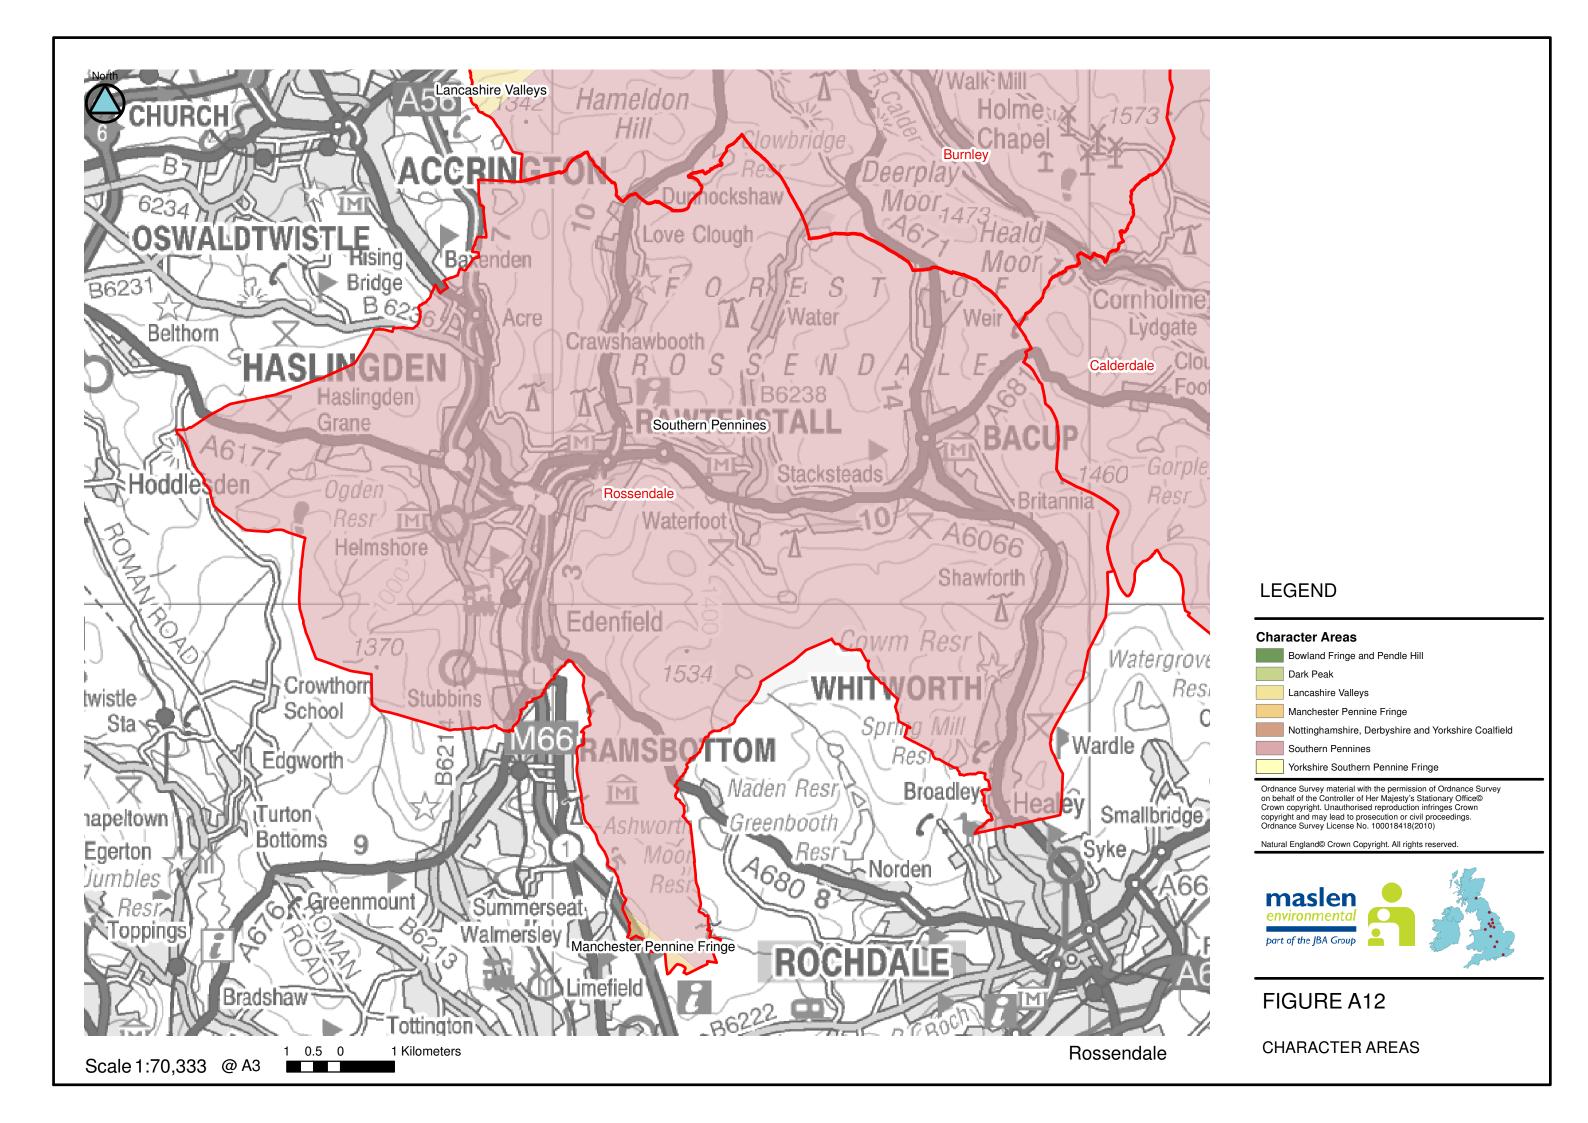

# LEGEND

Consented Wind Farms

Operational Wind Farms

# Wind Speed (m/s) at 45m AGL

6-7 m/s

7-8 m/s

8-9 m/s

>9 m/s

Ordnance Survey material with the permission of Ordnance Survey on behalf of the Controller of Her Majesty's Stationary Office® Crown copyright. Unauthorised reproduction infringes Crown copyright and may lead to prosecution or civil proceedings. Ordnance Survey License No. 100018418(2010)

FIGURE A6
Commercial Scale Wind Energy
Opportunities

**Consented Wind Farms** 

Operational Wind Farms