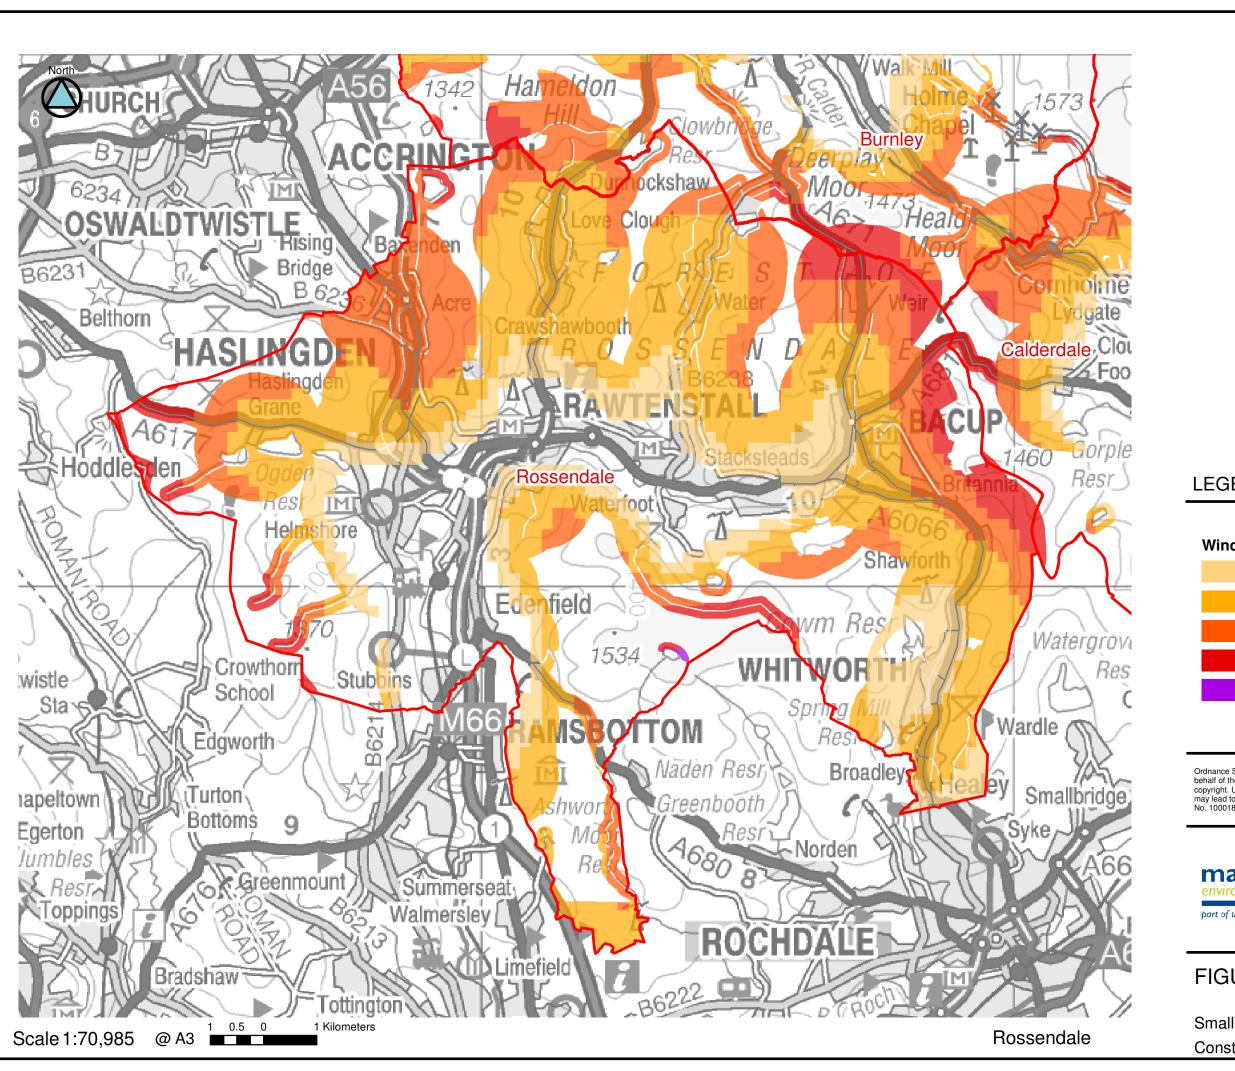

## Wind Speed (m/s) at 10m AGL

Ordnance Survey material with the permission of Ordnance Survey on behalf of the Controller of Her Majesty's Stationary Office® Crown copyright. Unauthorised reproduction infringes Crown copyright and may lead to prosecution or civil proceedings. Ordnance Survey License No. 100018418(2010)

### Wind Speed (m/s) at 10m AGL

4.5 - 5 m/s 5 - 6 m/s 6 - 7 m/s

7 - 8 m/s 8 - 9 m/s

Ordnance Survey material with the permission of Ordnance Survey on behalf of the Controller of Her Majesty's Stationary Office® Crown copyright. Unauthorised reproduction infringes Crown copyright and may lead to prosecution or civil proceedings. Ordnance Survey License No. 100018418(2010)

# FIGURE A8

Small Scale Wind Energy
Opportunities Assessment