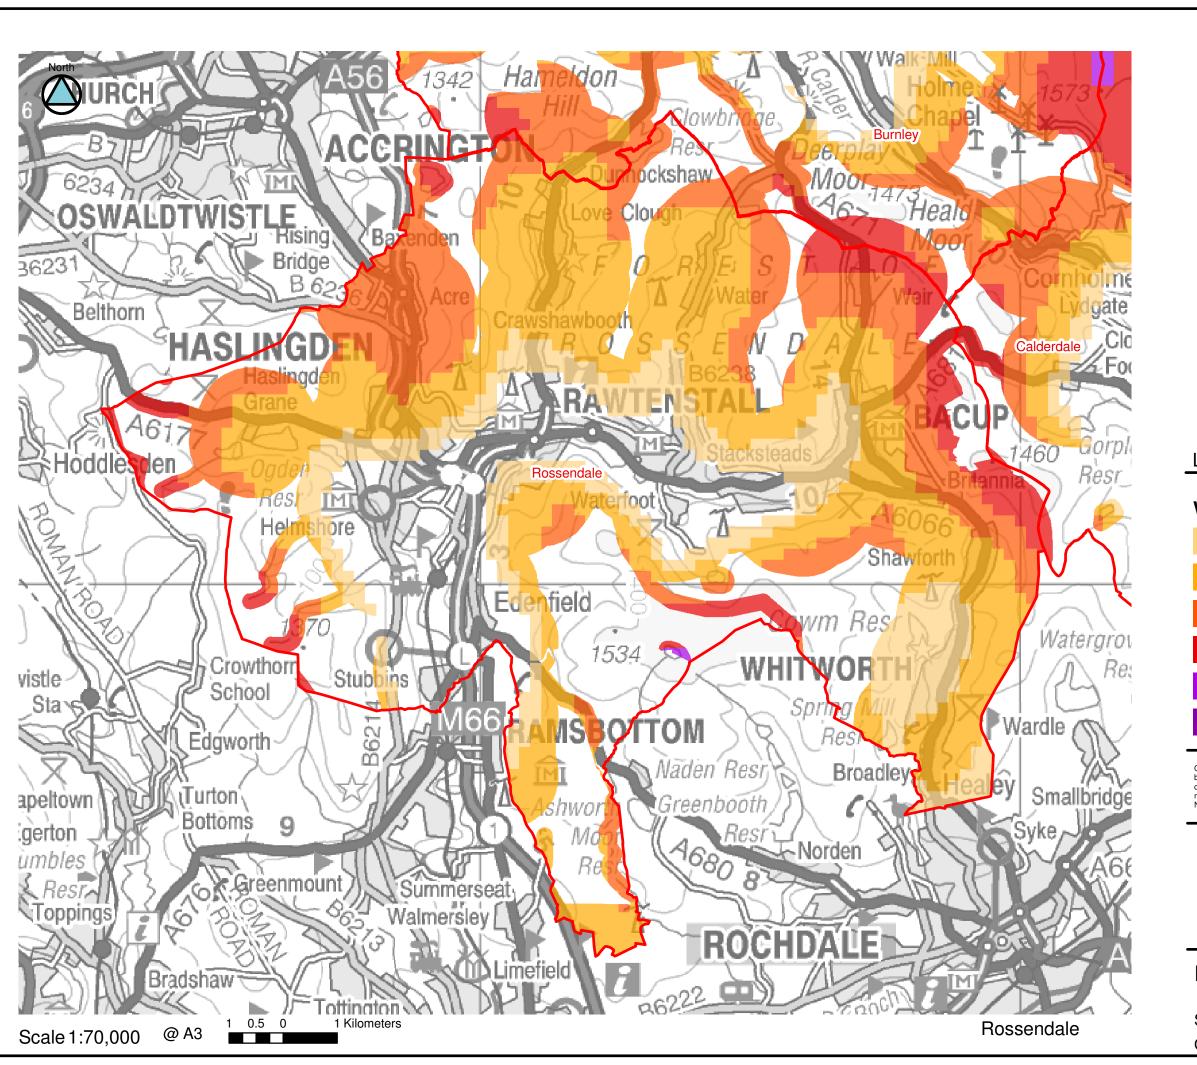

## Wind Speed (m/s) at 10m AGL

Ordnance Survey material with the permission of Ordnance Survey on behalf of the Controller of Her Majesty's Stationary Office® Crown copyright. Unauthorised reproduction infringes Crown copyright and may lead to prosecution or civil proceedings. Ordnance Survey License No. 100018418(2010)

# FIGURE A8

Small Scale Wind Energy
Opportunities Assessment

## LEGEND