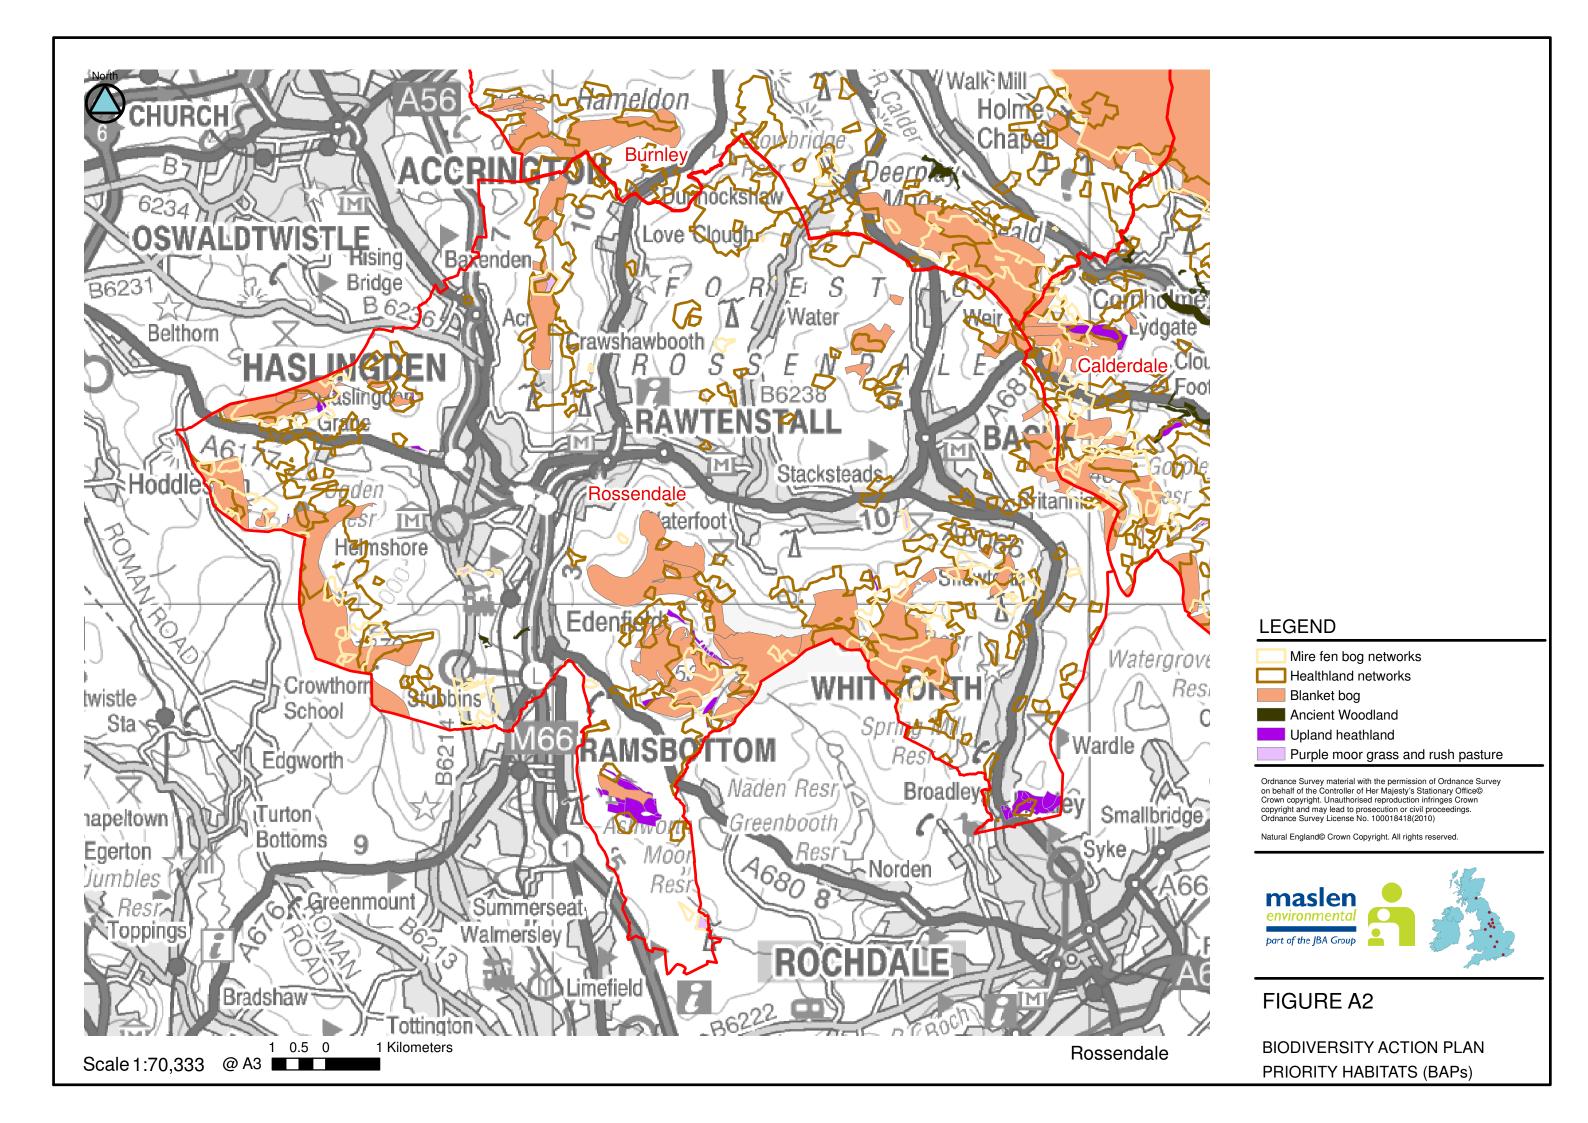

# LEGEND

Consented Wind Farms

Operational Wind Farms

# Wind Speed (m/s) at 45m AGL

6-7 m/s

7-8 m/s

8-9 m/s

>9 m/s

Ordnance Survey material with the permission of Ordnance Survey on behalf of the Controller of Her Majesty's Stationary Office® Crown copyright. Unauthorised reproduction infringes Crown copyright and may lead to prosecution or civil proceedings. Ordnance Survey License No. 100018418(2010)



FIGURE A6
Commercial Scale Wind Energy
Opportunities



**Consented Wind Farms** 

Operational Wind Farms

# Wind Speed (m/s) at 45m AGL

6-7 m/s

7-8 m/s

8-9 m/s

>9 m/s

Ordnance Survey material with the permission of Ordnance Survey on behalf of the Controller of Her Majesty's Stationary Office® Crown copyright. Unauthorised reproduction infringes Crown copyright and ma