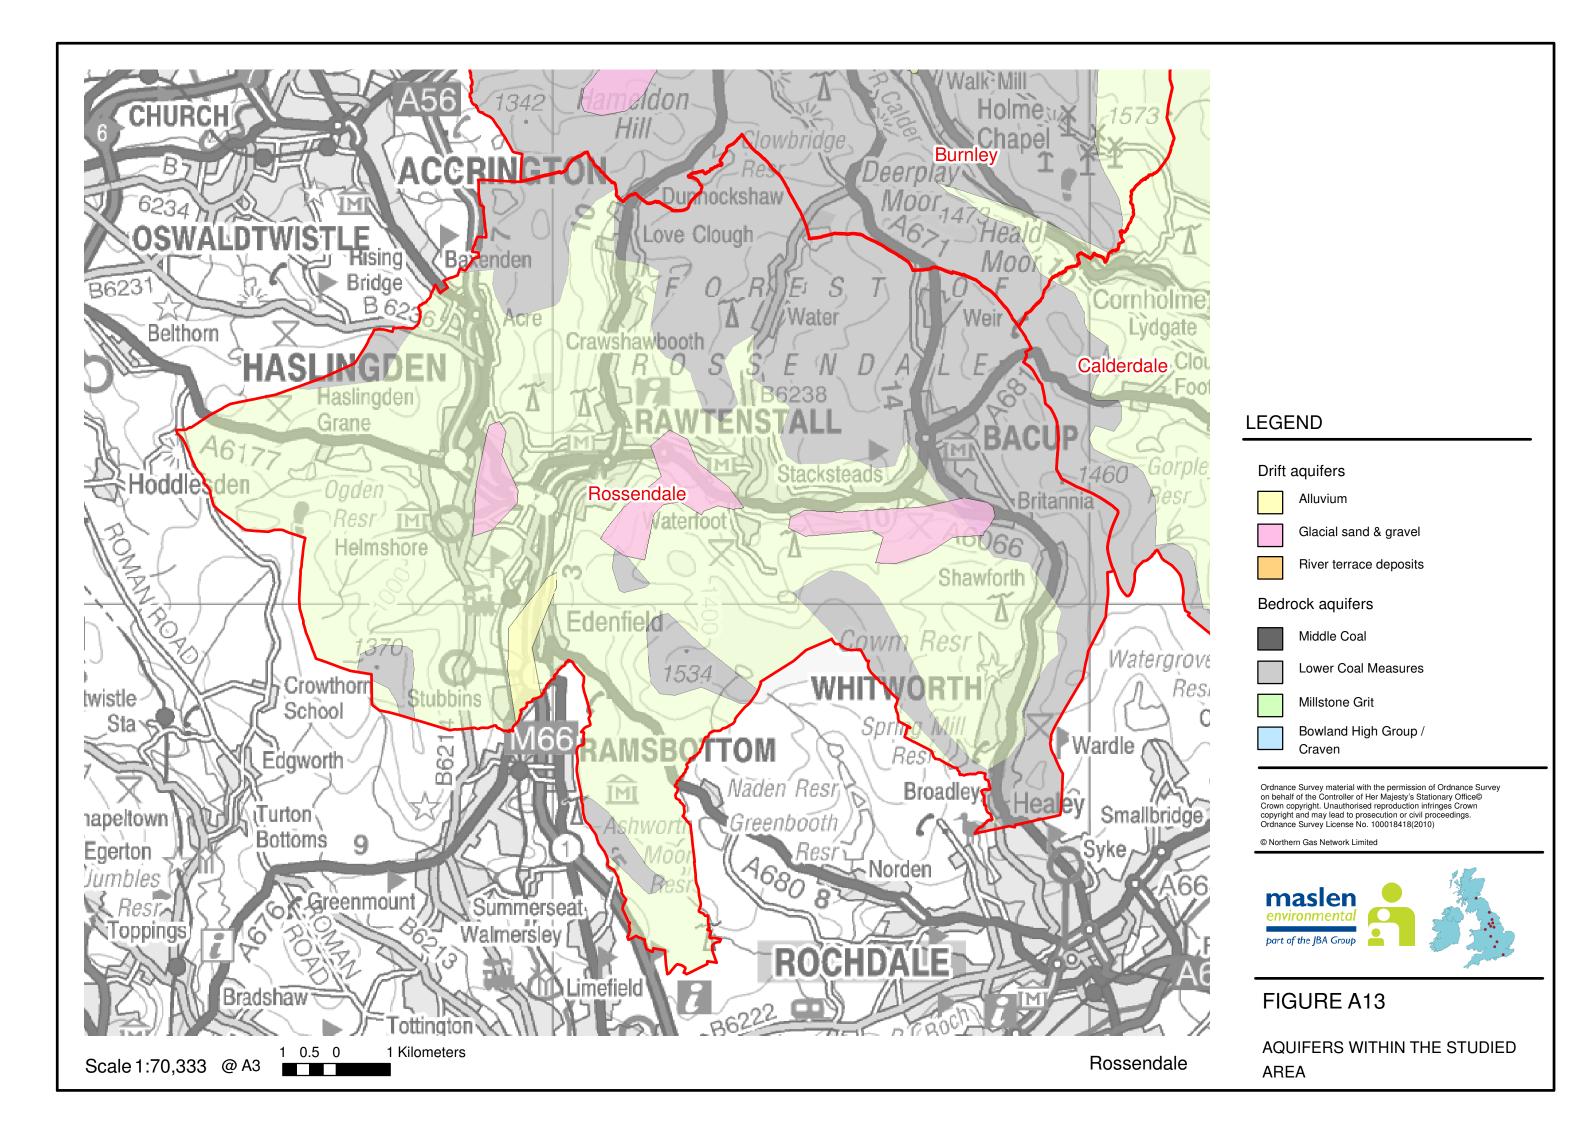

FIGURE A7 Commercial Scale Wind Energy **Constraints Assessment** 

## LEGEND

## Wind Speed (m/s) at 10m AGL

Ordnance Survey material with the permission of Ordnance Survey on behalf of the Controller of Her Majesty's Stationary Office® Crown copyright. Unauthorised reproduction infringes Crown copyright and may lead to prosecution or civil proceedings. Ordnance Survey License No. 100018418(2010)