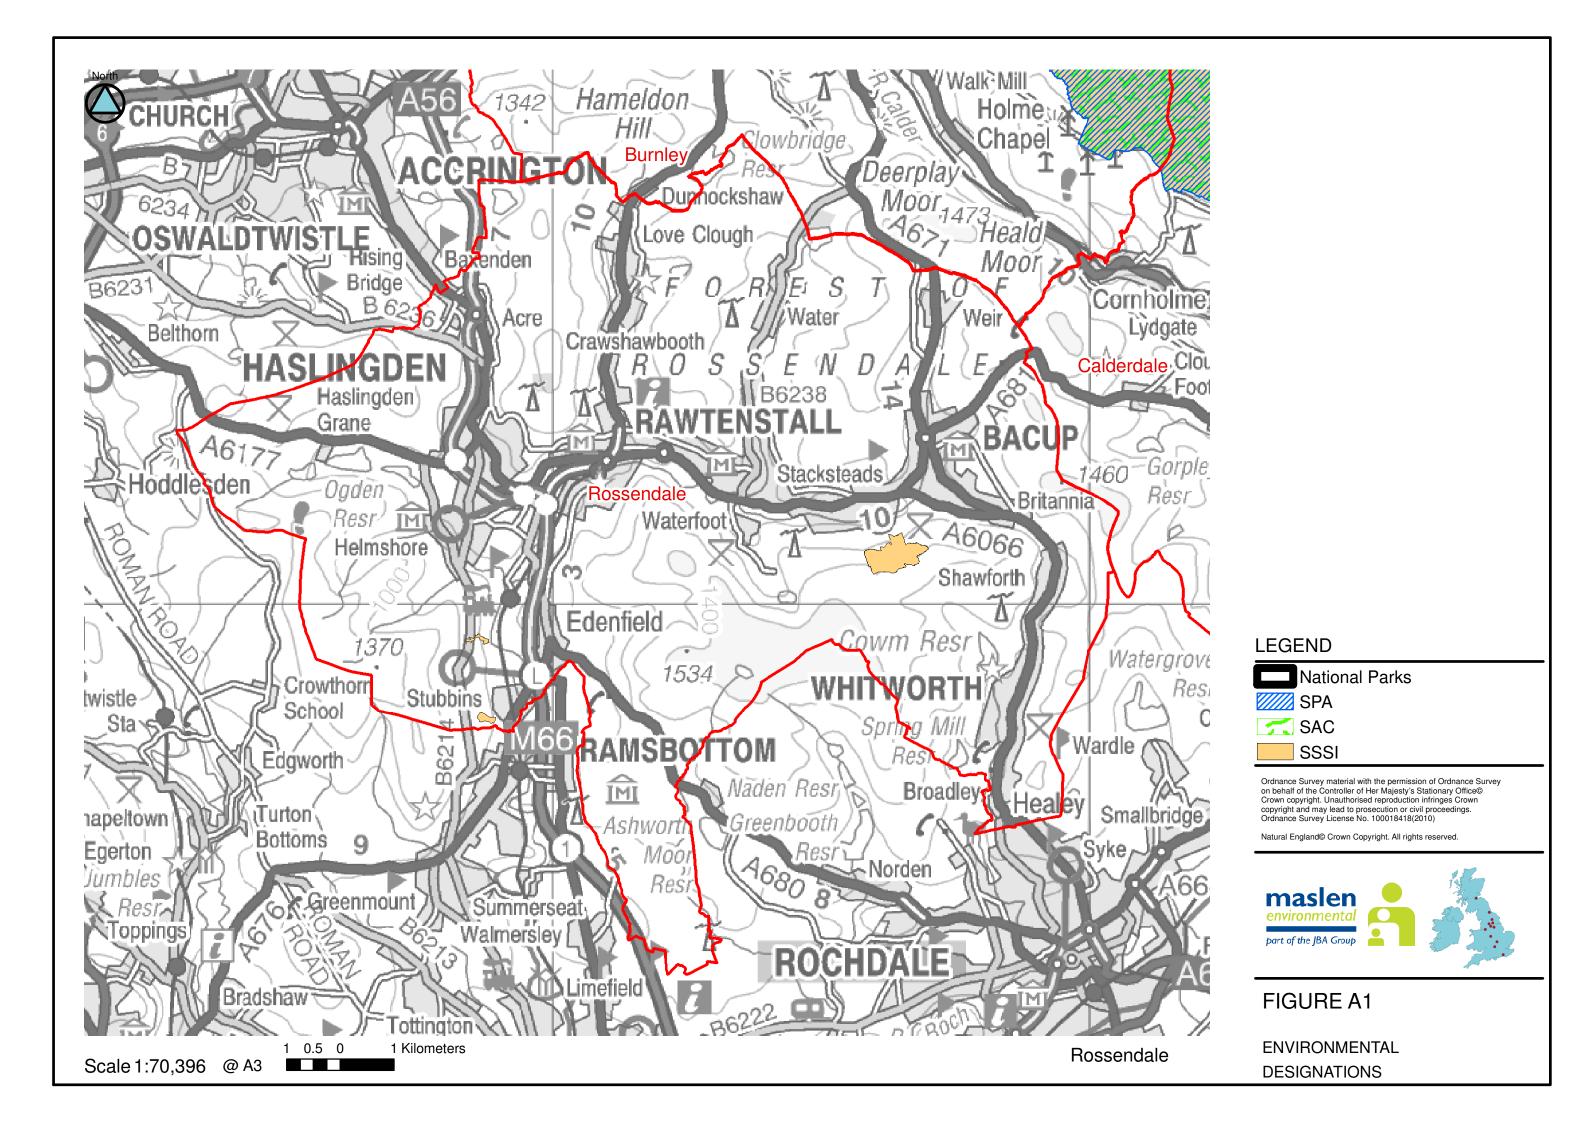

# LEGEND

Consented Wind Farms

Operational Wind Farms

# Wind Speed (m/s) at 45m AGL

6-7 m/s

7-8 m/s

8-9 m/s

>9 m/s

Ordnance Survey material with the permission of Ordnance Survey on behalf of the Controller of Her Majesty's Stationary Office® Crown copyright. Unauthorised reproduction infringes Crown copyright and may lead to prosecution or civil proceedings. Ordnance Survey License No. 100018418(2010)



FIGURE A6
Commercial Scale Wind Energy
Opportunities



**Consented Wind Farms** 

Operational Wind Farms

# Wind Speed (m/s) at 45m AGL

6-7 m/s

7-8 m/s

8-9 m/s

>9 m/s

Ordnance Survey material with the permission of Ordnance Survey on behalf of the Controller of Her Majesty's Stationary Office® Crown copyright. Unauthorised reproduction infringes Crown copyright and