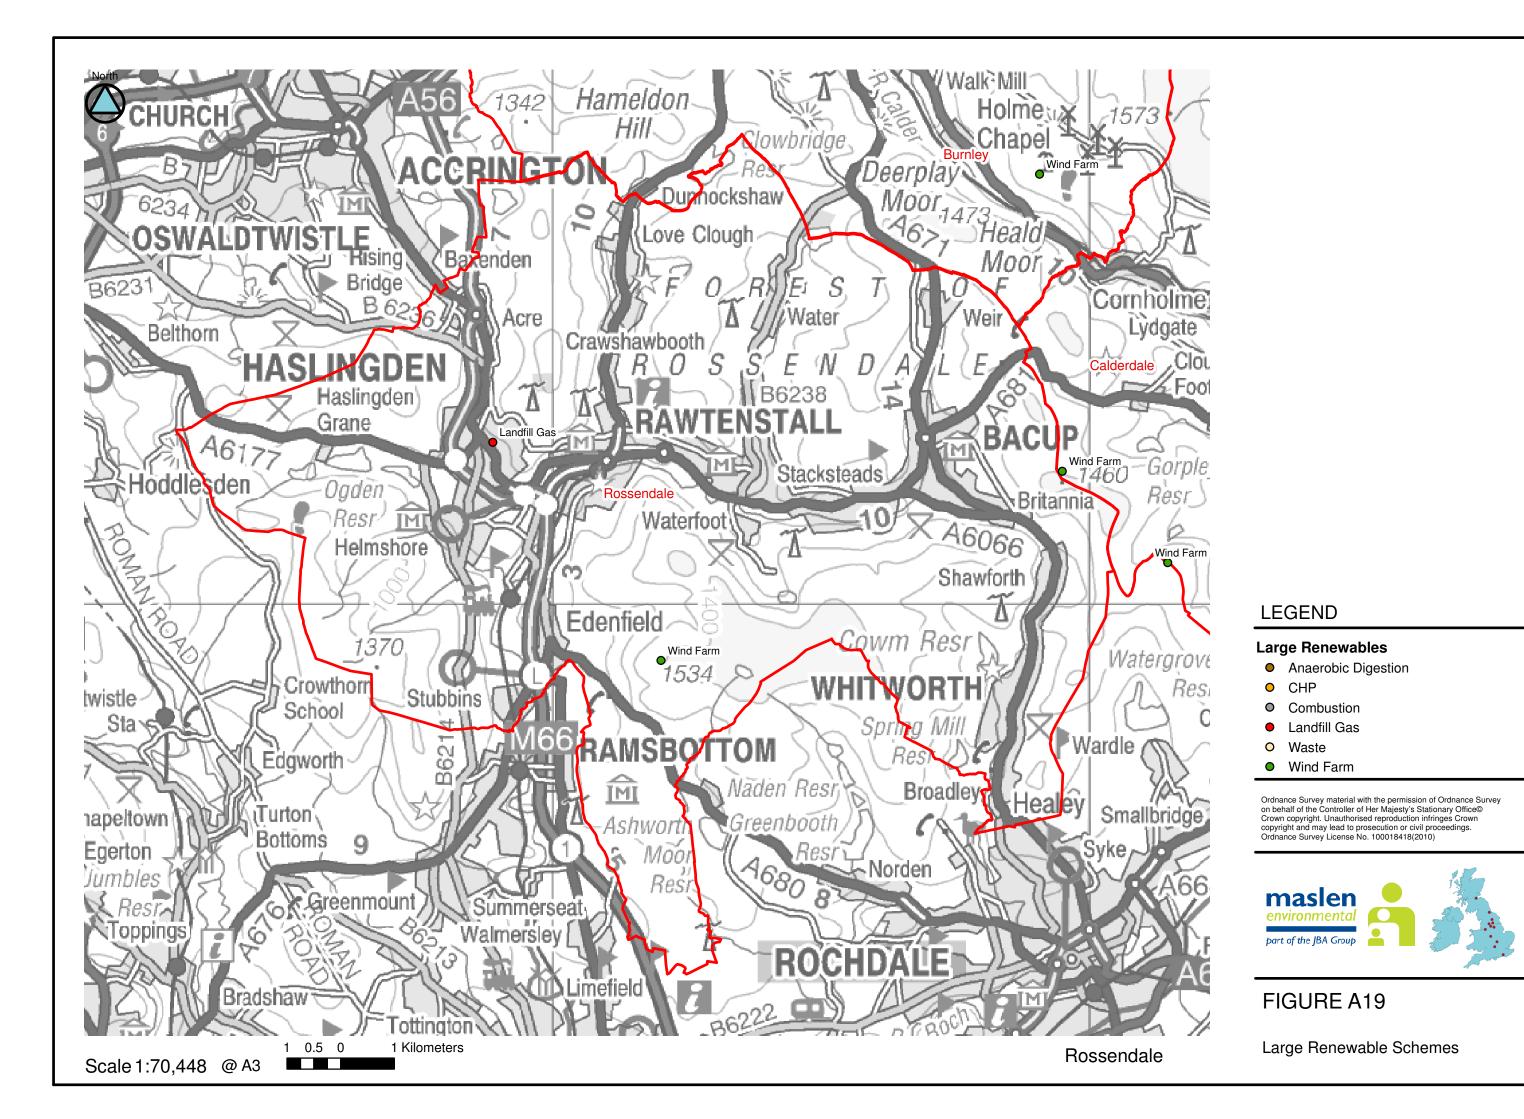

# FIGURE A8

Small Scale Wind Energy
Opportunities Assessment

## LEGEND

### Wind Speed (m/s) at 10m AGL

4.5 - 5 m/s 5 - 6 m/s 6 - 7 m/s

7 - 8 m/s 8 - 9 m/s

Ordnance Survey material with the permission of Ordnance Survey on behalf of the Controller of Her Majesty's Stationary Office® Crown copyright. Unauthorised reproduction infringes Crown copyright and may lead to prosecution or civil proceedings. Ordnance Survey License No. 100018418(2010)