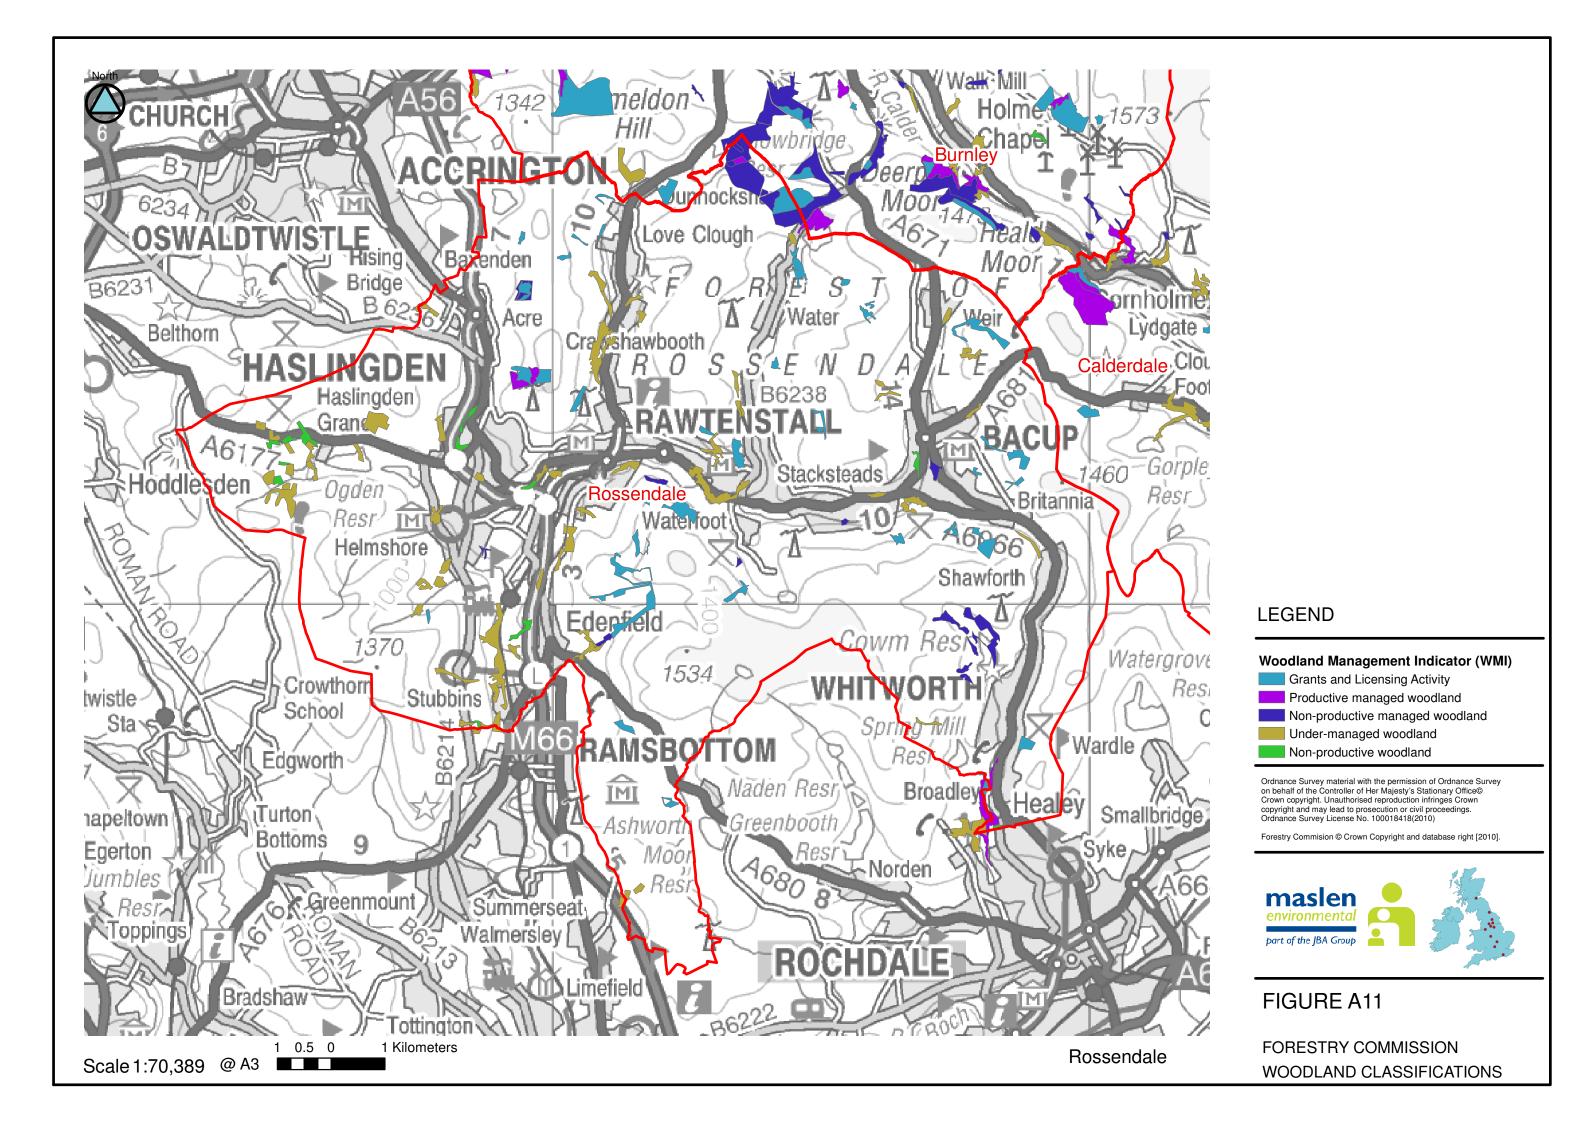

erial with the permission of Ordnance Survey on behalf of the Controller of Her Majesty's Stationary Office® Crown copyright. Unauthorised reproduction infringes Crown copyright and may lead to prosecution or civil proceedings. Ordnance Survey License No. 100018418(2010)



# FIGURE A8

Small Scale Wind Energy
Opportunities Assessment



## LEGEND

### Wind Speed (m/s) at 10m AGL

4.5 - 5 m/s 5 - 6 m/s 6 - 7 m/s

7 - 8 m/s 8 - 9 m/s

Ordnance Survey material with the permission of Ordnance Survey on behalf of the Controller of Her Majesty's Stationary Office® Crown copyright. Unauthorised reproduction infringes Crown copyright and may lead to prosecution or civil proceedings. Ordnance Survey License No. 100018418(2010)



# FIGURE A9

Small Scale Wind Energy **Constraints Assessment**