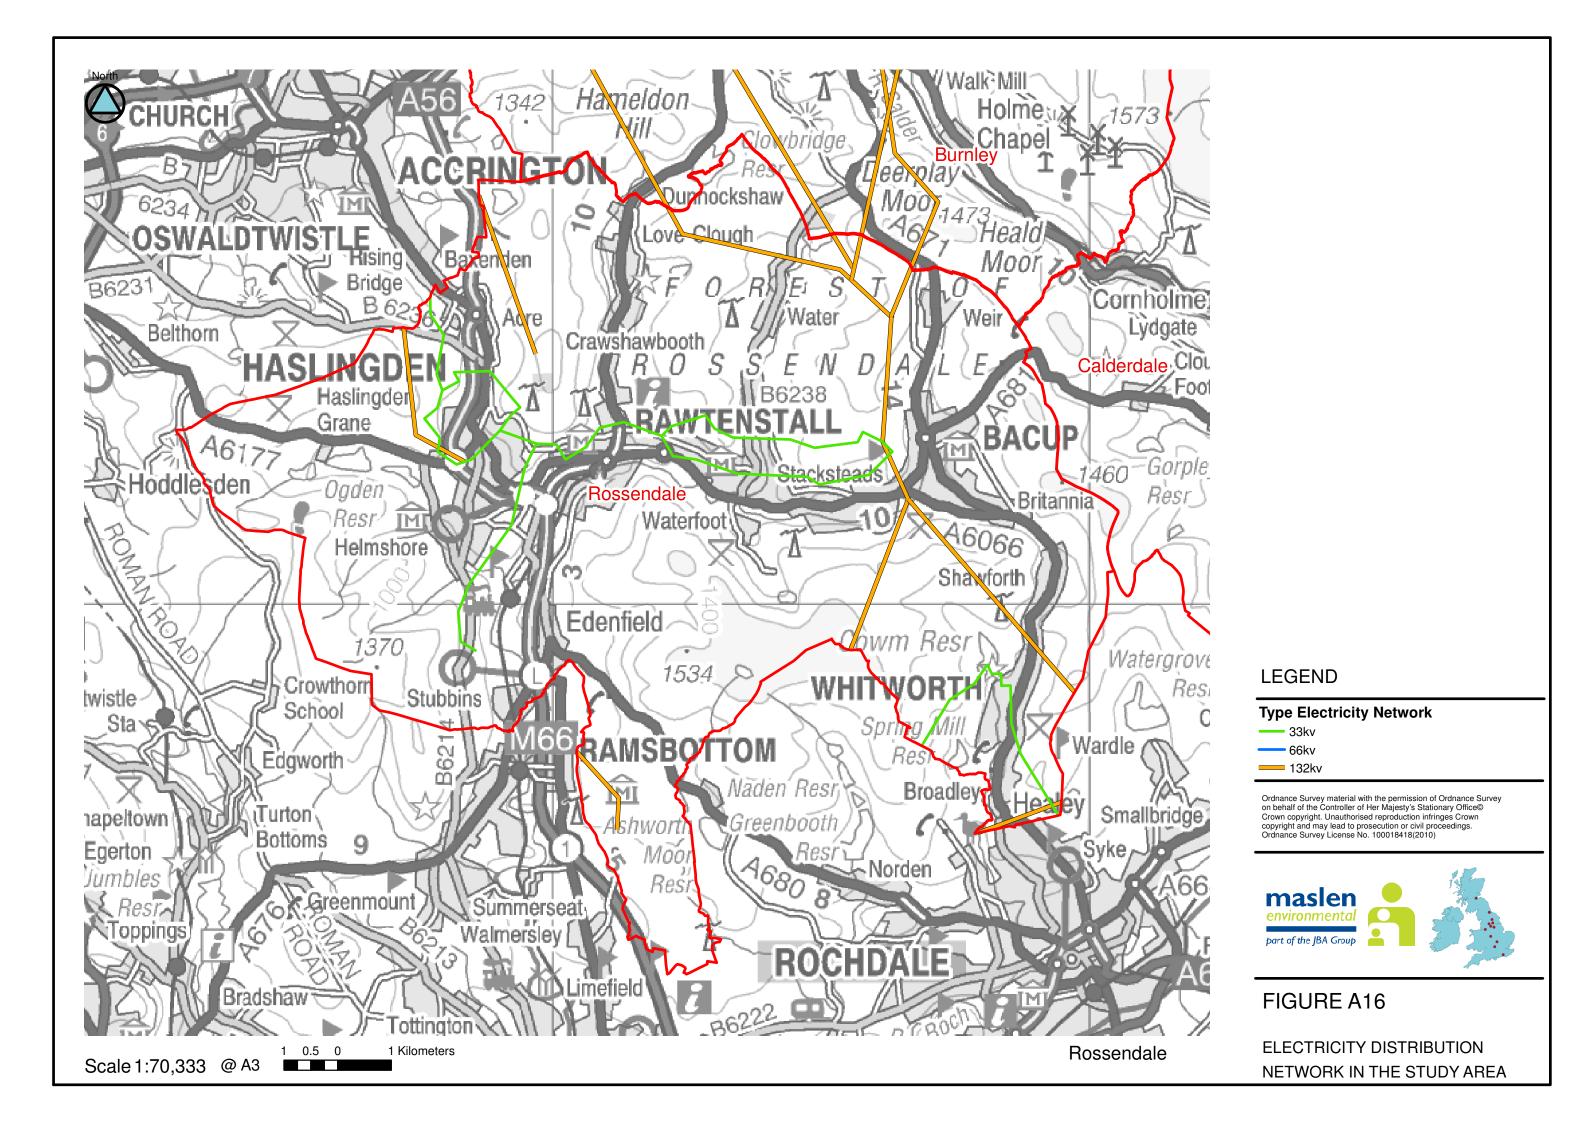

# LEGEND

Consented Wind Farms

Operational Wind Farms

# Wind Speed (m/s) at 45m AGL

6-7 m/s

7-8 m/s

8-9 m/s

>9 m/s

Ordnance Survey material with the permission of Ordnance Survey on behalf of the Controller of Her Majesty's Stationary Office® Crown copyright. Unauthorised reproduction infringes Crown copyright and may lead to prosecution or civil proceedings. Ordnance Survey License No. 100018418(2010)

FIGURE A6
Commercial Scale Wind Energy
Opportunities

**Consented Wind Farms** 

Operational Wind Farms