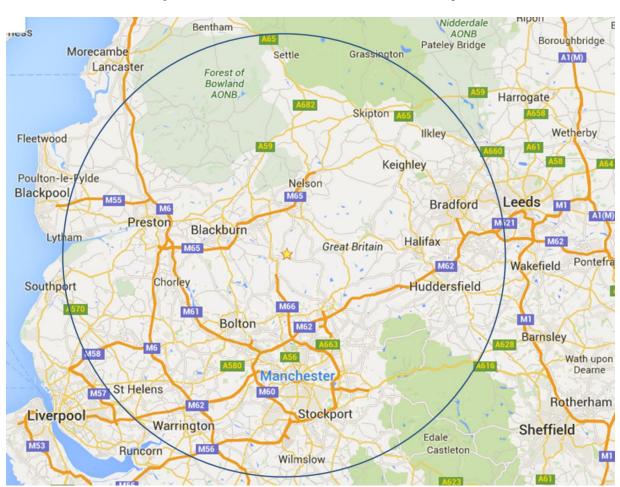

## What this is

- This document is to guide applicants for Hackney Carriage vehicle licenses when deciding whether to submit an application
- <u>Please see map below</u> If you apply from an address that is within this area (30 miles from Rossendale); we believe you may make the journey to work predominantly in Rossendale.

If you apply from an address which is outside this area, we may not believe you will work predominantly in Rossendale and it's likely your application for a vehicle licence will be refused.

## Important information This map does not show the area where you can work