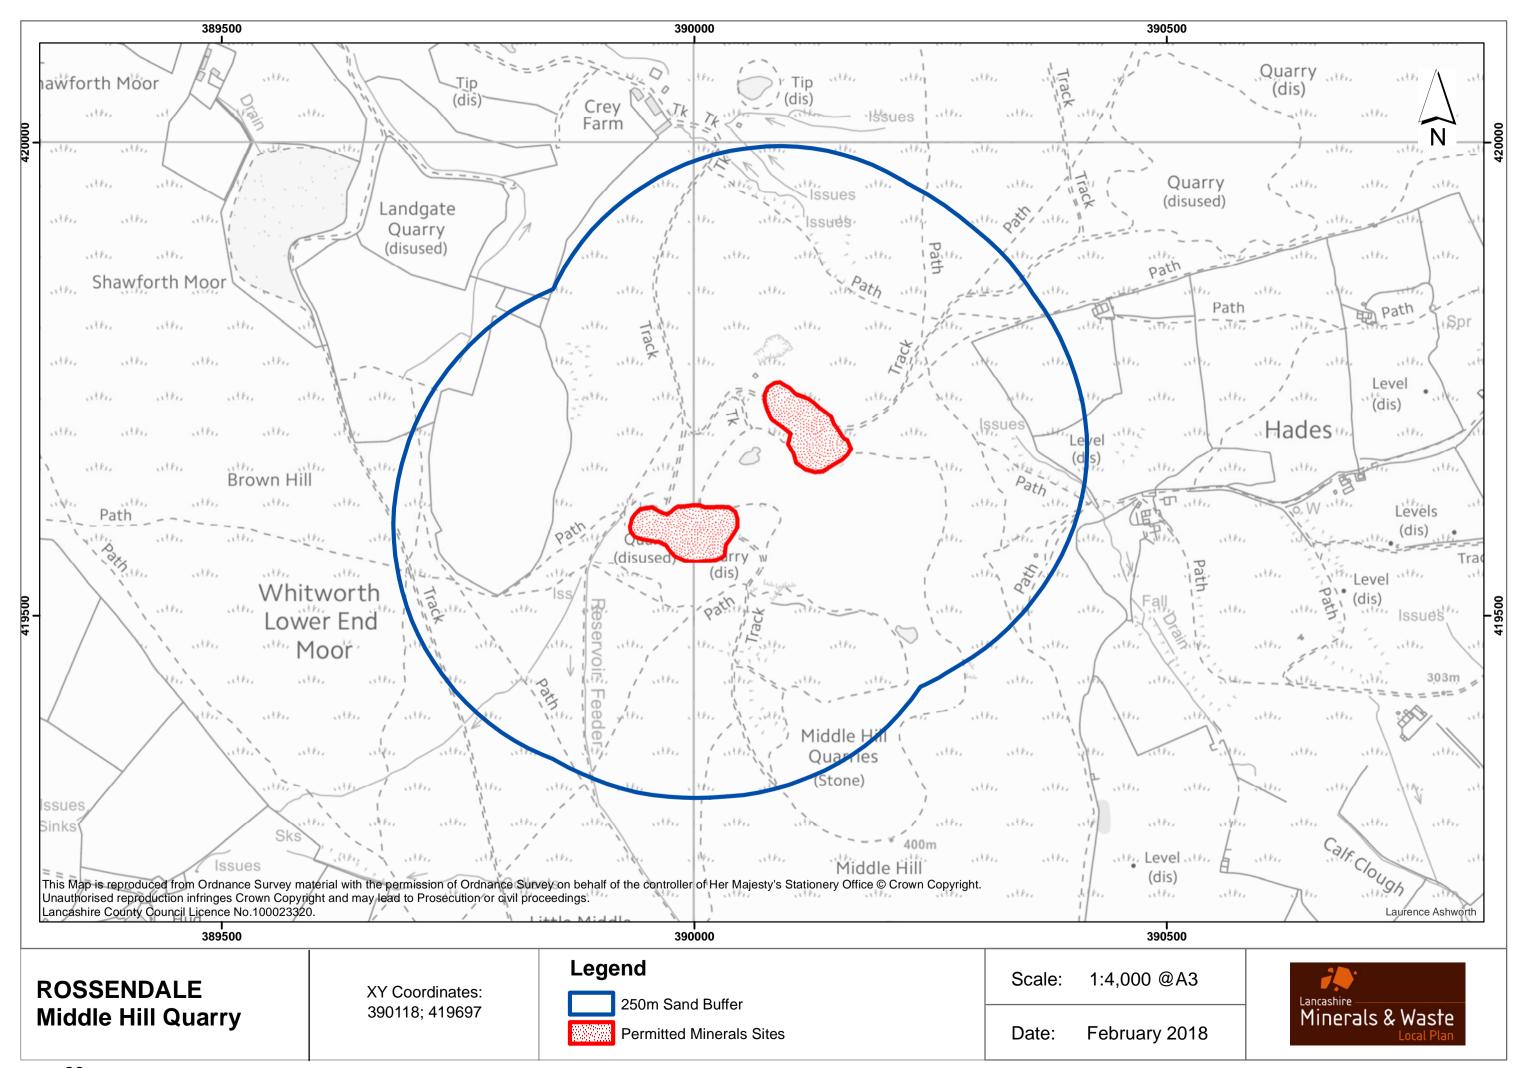

| Hardrock                  | 20 |
|---------------------------|----|
| Heysham Dock Wharf        | 21 |
| Hutch Bank                | 22 |
| Intack                    | 23 |
| Jamestone                 | 24 |
| Leeming                   | 25 |
| Lundsfield                | 26 |
| Lydiate Lane              | 27 |
| Middle Hill               | 28 |
| Nipe Lane                 | 29 |
| Nutshaw Hill              | 30 |
| Pimbo Bushes              | 31 |
| Rakehead                  | 32 |
| Ravenhead                 | 33 |
| Ribblesdale Sidings       | 34 |
| Roeburndale               | 35 |
| Runshaw                   | 36 |
| Sandons                   | 37 |
| Scout Moor                | 38 |
| Sharples                  | 39 |
| Simmonswood Moss          | 40 |
| St Annes Foreshore        | 41 |
| Tong Farm                 | 42 |
| Twist Hill                | 43 |
| Waddington Fell           | 44 |
| Whinney Hill              | 45 |
| Whittle Hill              | 46 |
| Whitworth                 | 47 |
| Back Lane Coating         | 48 |
| Aldon Road Batching       | 49 |
| Aldon Road Batching       | 50 |
| Charnley Fold Batching    | 51 |
| Barden Lane Batching      | 52 |
| Haslingden Batching       | 53 |
| Blackpool Old Rd Batching | 54 |
| Bankfield Coating         | 55 |
| Cocker Avenue Batching    | 56 |
| Darwen Express Coating    | 57 |
| Greenbank Batching        | 58 |
| Heasandford Batching      | 59 |
| Leapers Wood Coating      | 60 |
| Leeward Road Batching     | 61 |
| Centurion Way Batching    | 62 |
| Longmoor Lane Batching    | 63 |
| Northgate Batching        | 64 |
| Red Scar Batching         | 65 |