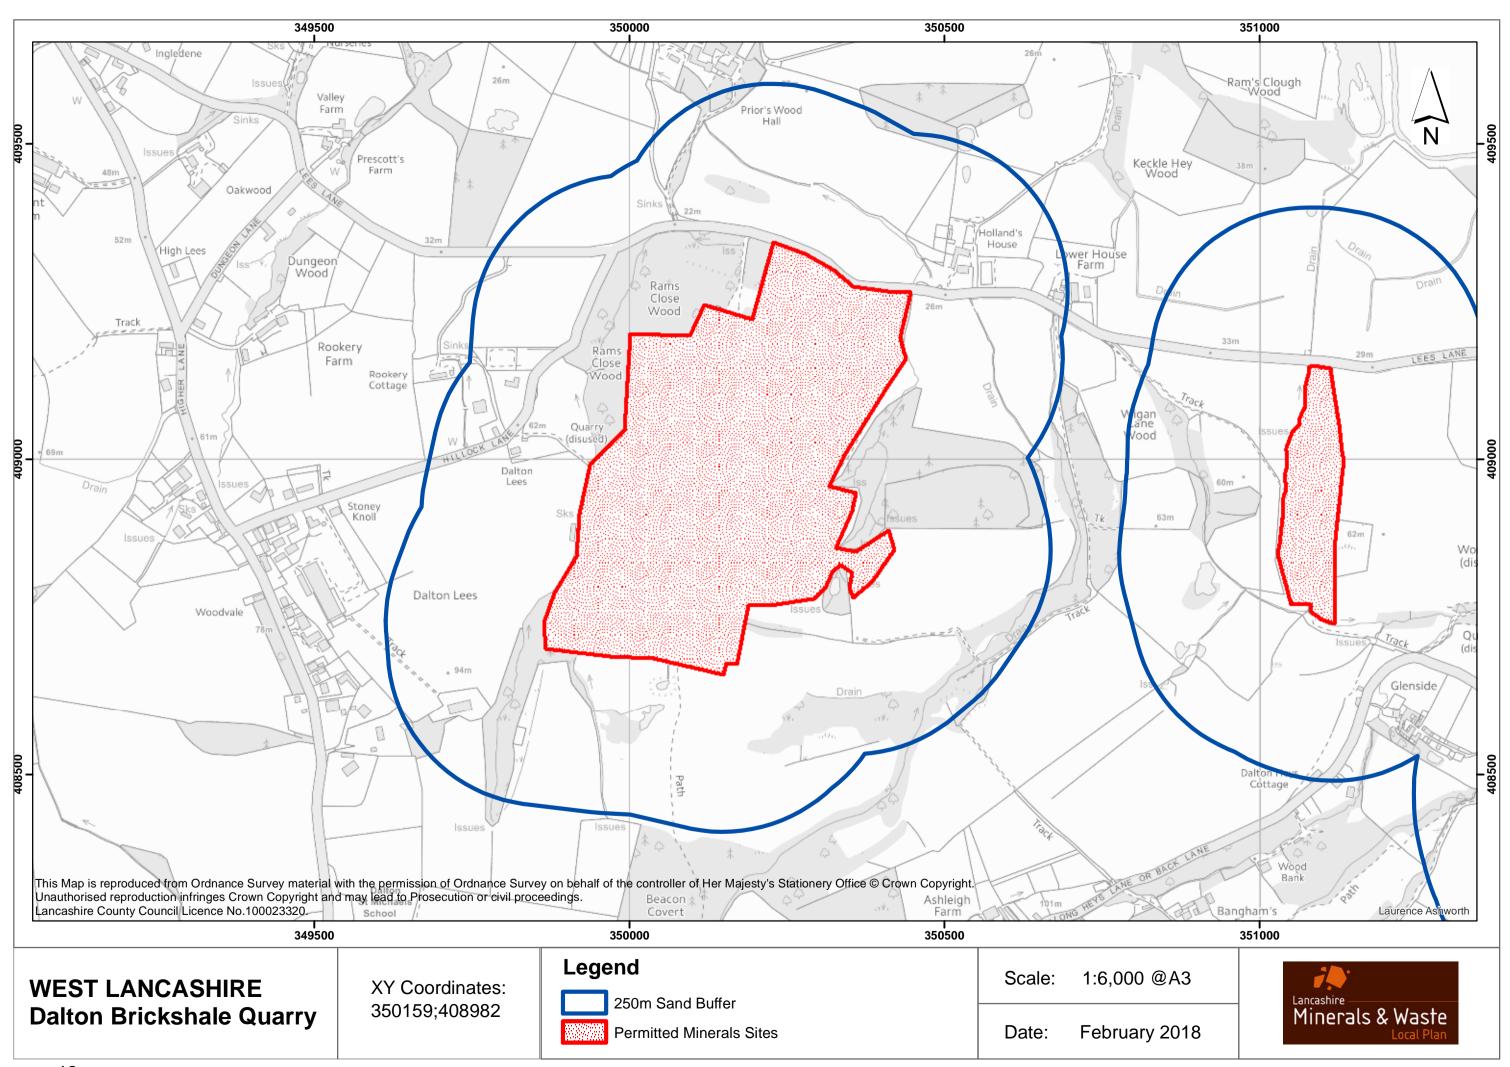

easandford Batching      | 59 |
| Leapers Wood Coating      | 60 |
| Leeward Road Batching     | 61 |
| Centurion Way Batching    | 62 |
| Longmoor Lane Batching    | 63 |
| Northgate Batching        | 64 |
| Red Scar Batching         | 65 |

| Queensway Batching         | 66 |
|----------------------------|----|
| Redmarsh Batching          | 67 |
| Red Scar Coating           | 68 |
| Seedlee Road Batching      | 69 |
| Stanley Street Batching    | 70 |
| Unit 4 Europa Way Batching | 71 |
| White Lund Batching        | 72 |

#### POLICY MW26 SAFEGUARDING OF LAND FOR ACCESS IMPROVEMENTS

| Dunald Mill                         | 73 |
|-------------------------------------|----|
| Kellet Quarries Haul Road           | 74 |
| Whitworth Quarry Safeguarded Access | 75 |