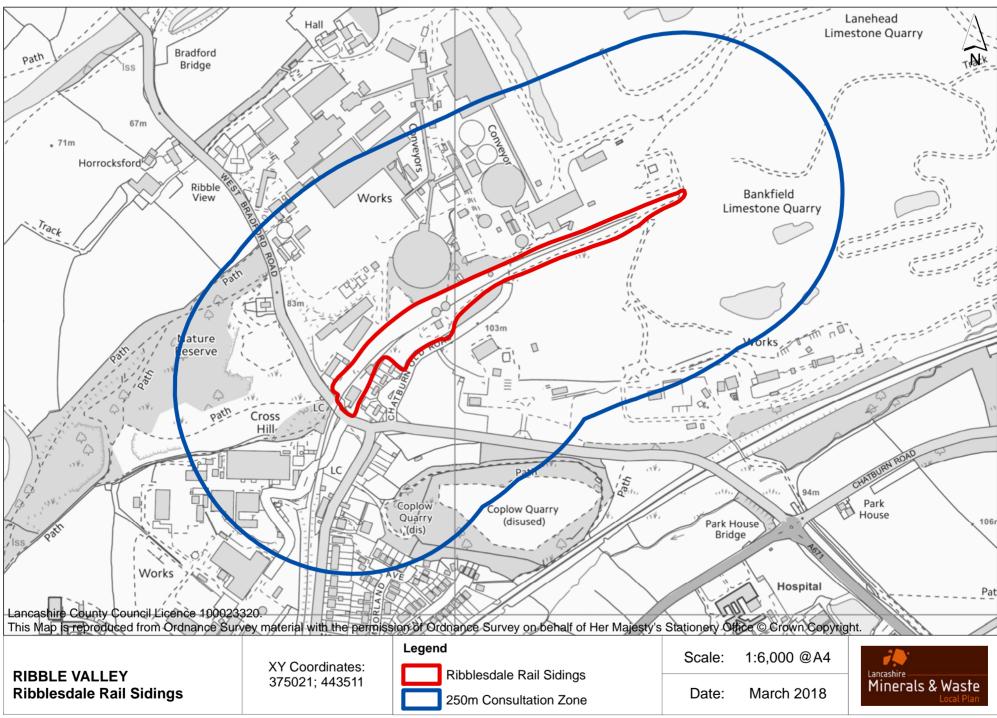

| Hardrock                  | 20 |
|---------------------------|----|
| Heysham Dock Wharf        | 21 |
| Hutch Bank                | 22 |
| Intack                    | 23 |
| Jamestone                 | 24 |
| Leeming                   | 25 |
| Lundsfield                | 26 |
| Lydiate Lane              | 27 |
| Middle Hill               | 28 |
| Nipe Lane                 | 29 |
| Nutshaw Hill              | 30 |
| Pimbo Bushes              | 31 |
| Rakehead                  | 32 |
| Ravenhead                 | 33 |
| Ribblesdale Sidings       | 34 |
| Roeburndale               | 35 |
| Runshaw                   | 36 |
| Sandons                   | 37 |
| Scout Moor                | 38 |
| Sharples                  | 39 |
| Simmonswood Moss          | 40 |
| St Annes Foreshore        | 41 |
| Tong Farm                 | 42 |
| Twist Hill                | 43 |
| Waddington Fell           | 44 |
| Whinney Hill              | 45 |
| Whittle Hill              | 46 |
| Whitworth                 | 47 |
| Back Lane Coating         | 48 |
| Aldon Road Batching       | 49 |
| Aldon Road Batching       | 50 |
| Charnley Fold Batching    | 51 |
| Barden Lane Batching      | 52 |
| Haslingden Batching       | 53 |
| Blackpool Old Rd Batching | 54 |
| Bankfield Coating         | 55 |
| Cocker Avenue Batching    | 56 |
| Darwen Express Coating    | 57 |
| Greenbank Batching        | 58 |
| Heasandford Batching      | 59 |
| Leapers Wood Coating      | 60 |
| Leeward Road Batching     | 61 |
| Centurion Way Batching    | 62 |
| Longmoor Lane Batching    | 63 |
| Northgate Batching        | 64 |
| Red Scar Batching         | 65 |