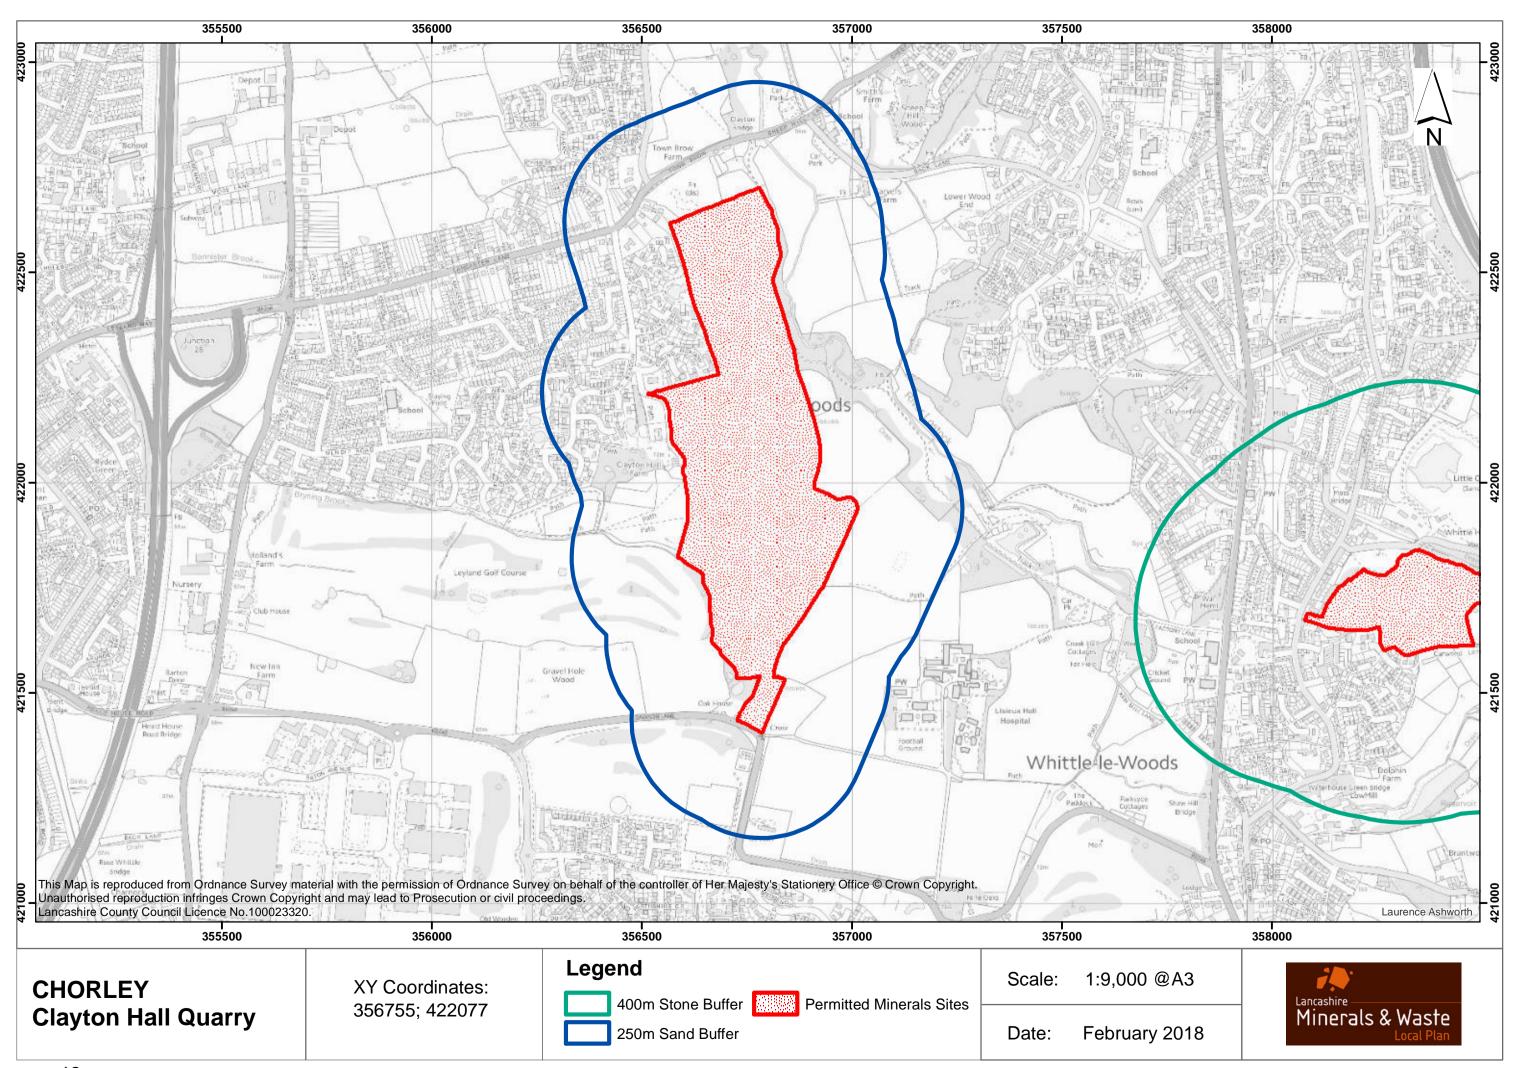

## POLICY MW25 SAFEGUARDING MINERALS INFRASTRUCTURE

| Ashton and Lea Marshes       | 4  |
|------------------------------|----|
| Aushaw Peat                  | 5  |
| Back Lane, Leapers Wood      | 6  |
| Bankfield, Lanehead, Bellman | 7  |
| Bradleys Sandpit             | 8  |
| Brinscall                    | 9  |
| Catlow                       | 10 |
| Claughton Moor               | 11 |
| Clayton Hall                 | 12 |
| Dalton Brick                 | 13 |
| Dalton                       | 14 |
| Deerplay                     | 15 |
| Duckworth Clough             | 16 |
| Ellel Crag                   | 17 |
| Fletcher Bank                | 18 |
| German Lane                  | 19 |