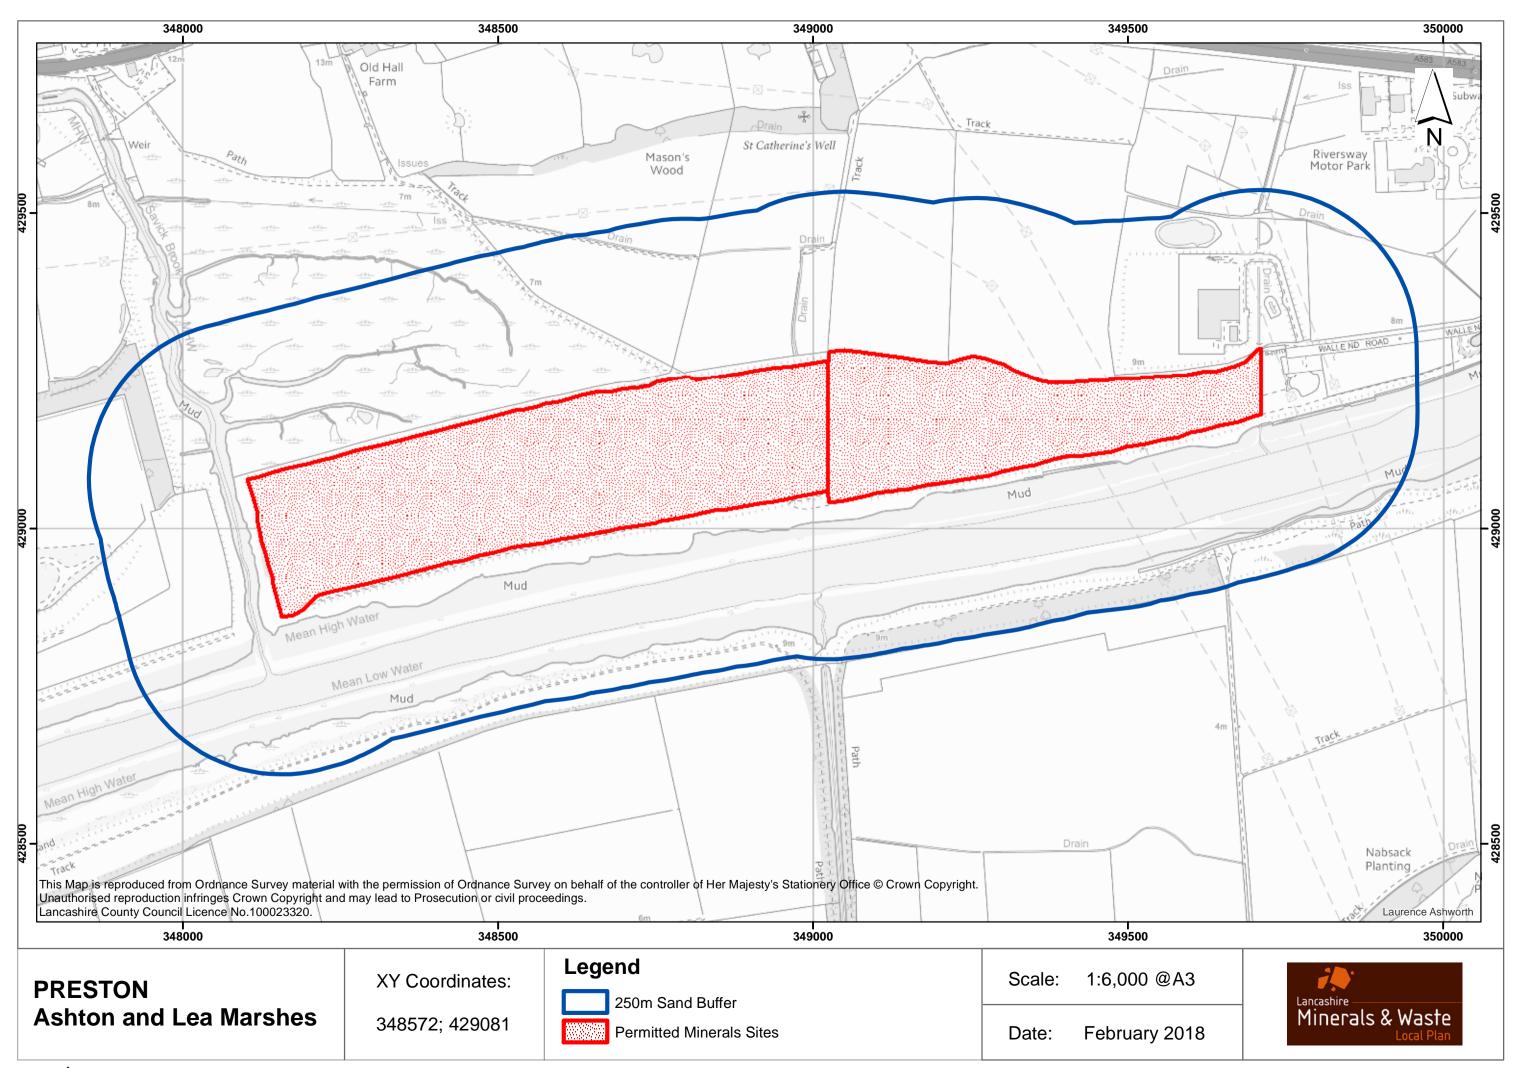

## POLICY MW25 SAFEGUARDING MINERALS INFRASTRUCTURE

| Ashton and Lea Marshes       | 4  |
|------------------------------|----|
| Aushaw Peat                  | 5  |
| Back Lane, Leapers Wood      | 6  |
| Bankfield, Lanehead, Bellman | 7  |
| Bradleys Sandpit             | 8  |
| Brinscall                    | 9  |
| Catlow                       | 10 |
| Claughton Moor               | 11 |
| Clayton Hall                 | 12 |
| Dalton Brick                 | 13 |
| Dalton                       | 14 |
| Deerplay                     | 15 |
| Duckworth Clough             | 16 |
| Ellel Crag                   | 17 |
| Fletcher Bank                | 18 |
| German Lane                  | 19 |