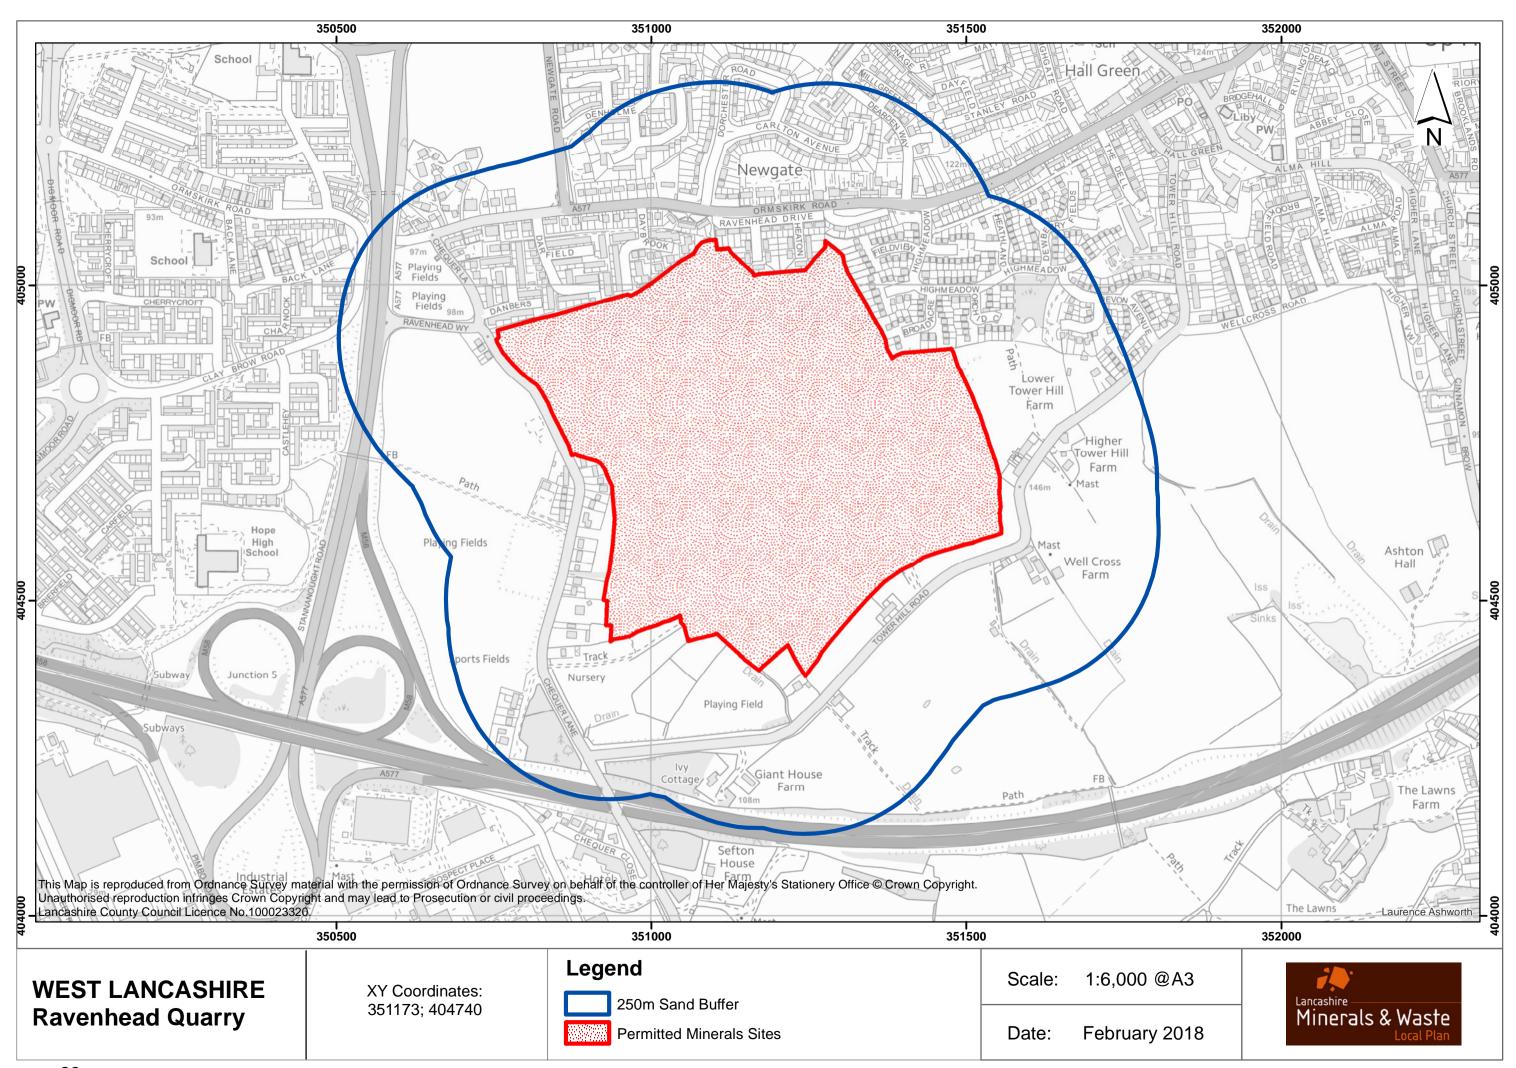

| Hardrock                  | 20 |
|---------------------------|----|
| Heysham Dock Wharf        | 21 |
| Hutch Bank                | 22 |
| Intack                    | 23 |
| Jamestone                 | 24 |
| Leeming                   | 25 |
| Lundsfield                | 26 |
| Lydiate Lane              | 27 |
| Middle Hill               | 28 |
| Nipe Lane                 | 29 |
| Nutshaw Hill              | 30 |
| Pimbo Bushes              | 31 |
| Rakehead                  | 32 |
| Ravenhead                 | 33 |
| Ribblesdale Sidings       | 34 |
| Roeburndale               | 35 |
| Runshaw                   | 36 |
| Sandons                   | 37 |
| Scout Moor                | 38 |
| Sharples                  | 39 |
| Simmonswood Moss          | 40 |
| St Annes Foreshore        | 41 |
| Tong Farm                 | 42 |
| Twist Hill                | 43 |
| Waddington Fell           | 44 |
| Whinney Hill              | 45 |
| Whittle Hill              | 46 |
| Whitworth                 | 47 |
| Back Lane Coating         | 48 |
| Aldon Road Batching       | 49 |
| Aldon Road Batching       | 50 |
| Charnley Fold Batching    | 51 |
| Barden Lane Batching      | 52 |
| Haslingden Batching       | 53 |
| Blackpool Old Rd Batching | 54 |
| Bankfield Coating         | 55 |
| Cocker Avenue Batching    | 56 |
| Darwen Express Coating    | 57 |
| Greenbank Batching        | 58 |
| Heasandford Batching      | 59 |
| Leapers Wood Coating      | 60 |
| Leeward Road Batching     | 61 |
| Centurion Way Batching    | 62 |
| Longmoor Lane Batching    | 63 |
| Northgate Batching        | 64 |
| Red Scar Batching         | 65 |