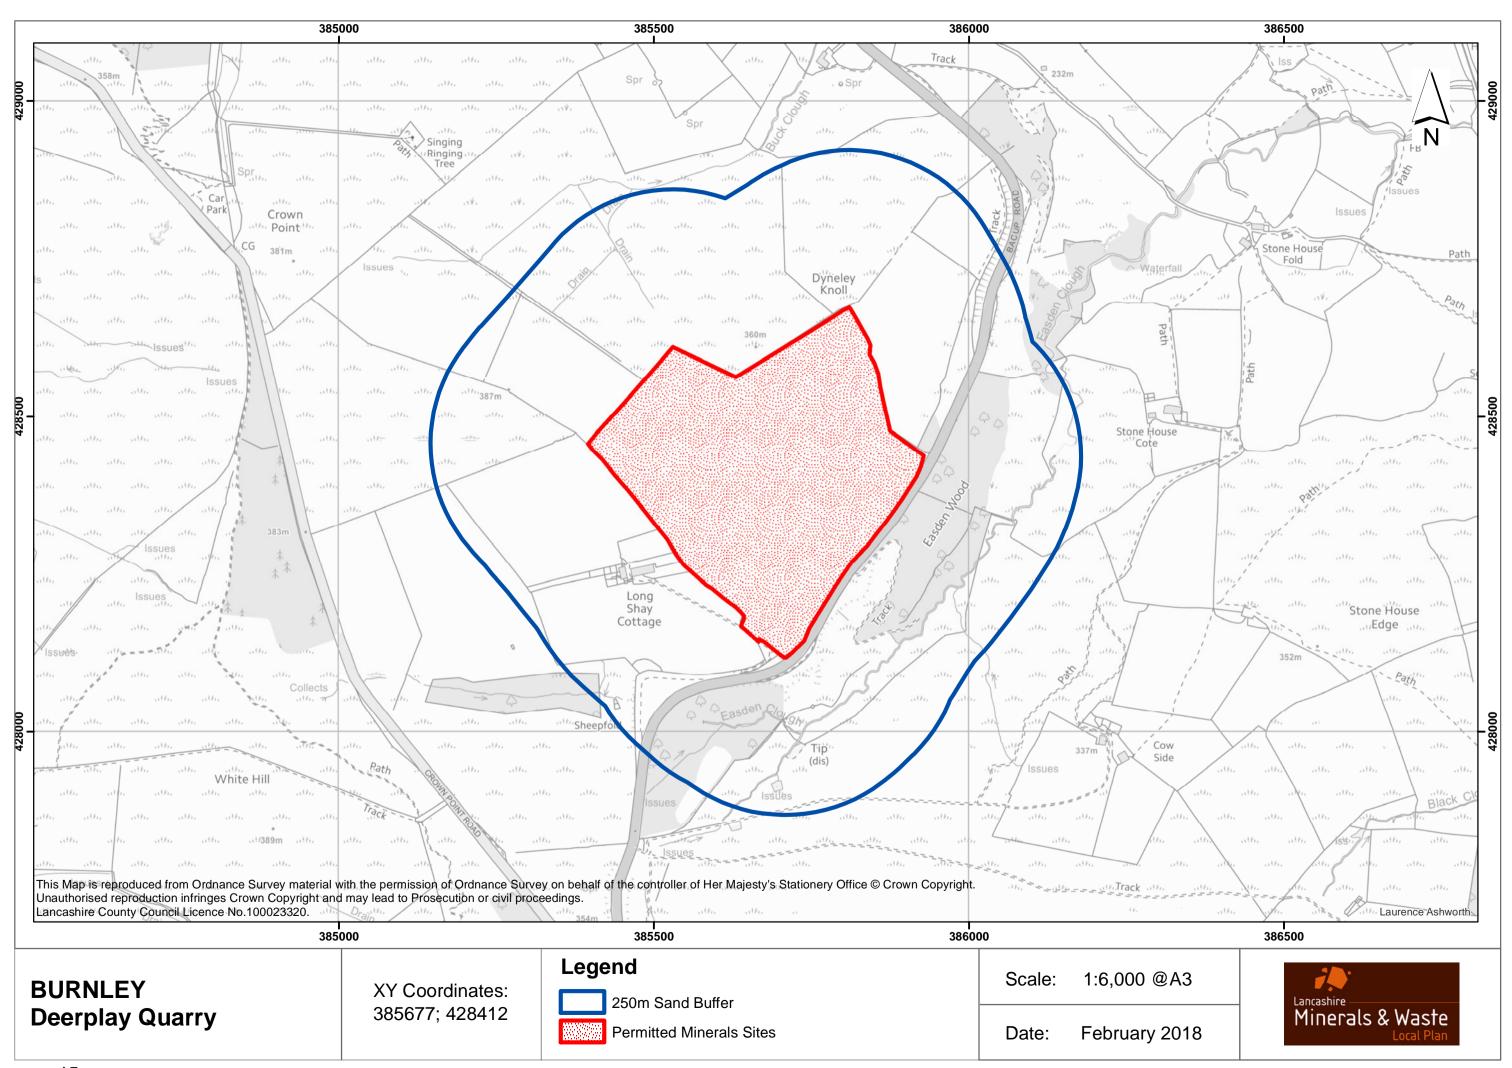

ndford Batching      | 59 |
| Leapers Wood Coating      | 60 |
| Leeward Road Batching     | 61 |
| Centurion Way Batching    | 62 |
| Longmoor Lane Batching    | 63 |
| Northgate Batching        | 64 |
| Red Scar Batching         | 65 |

| Queensway Batching         | 66 |
|----------------------------|----|
| Redmarsh Batching          | 67 |
| Red Scar Coating           | 68 |
| Seedlee Road Batching      | 69 |
| Stanley Street Batching    | 70 |
| Unit 4 Europa Way Batching | 71 |
| White Lund Batching        | 72 |

#### POLICY MW26 SAFEGUARDING OF LAND FOR ACCESS IMPROVEMENTS

| Dunald Mill                         | 73 |
|-------------------------------------|----|
| Kellet Quarries Haul Road           | 74 |
| Whitworth Quarry Safeguarded Access | 75 |