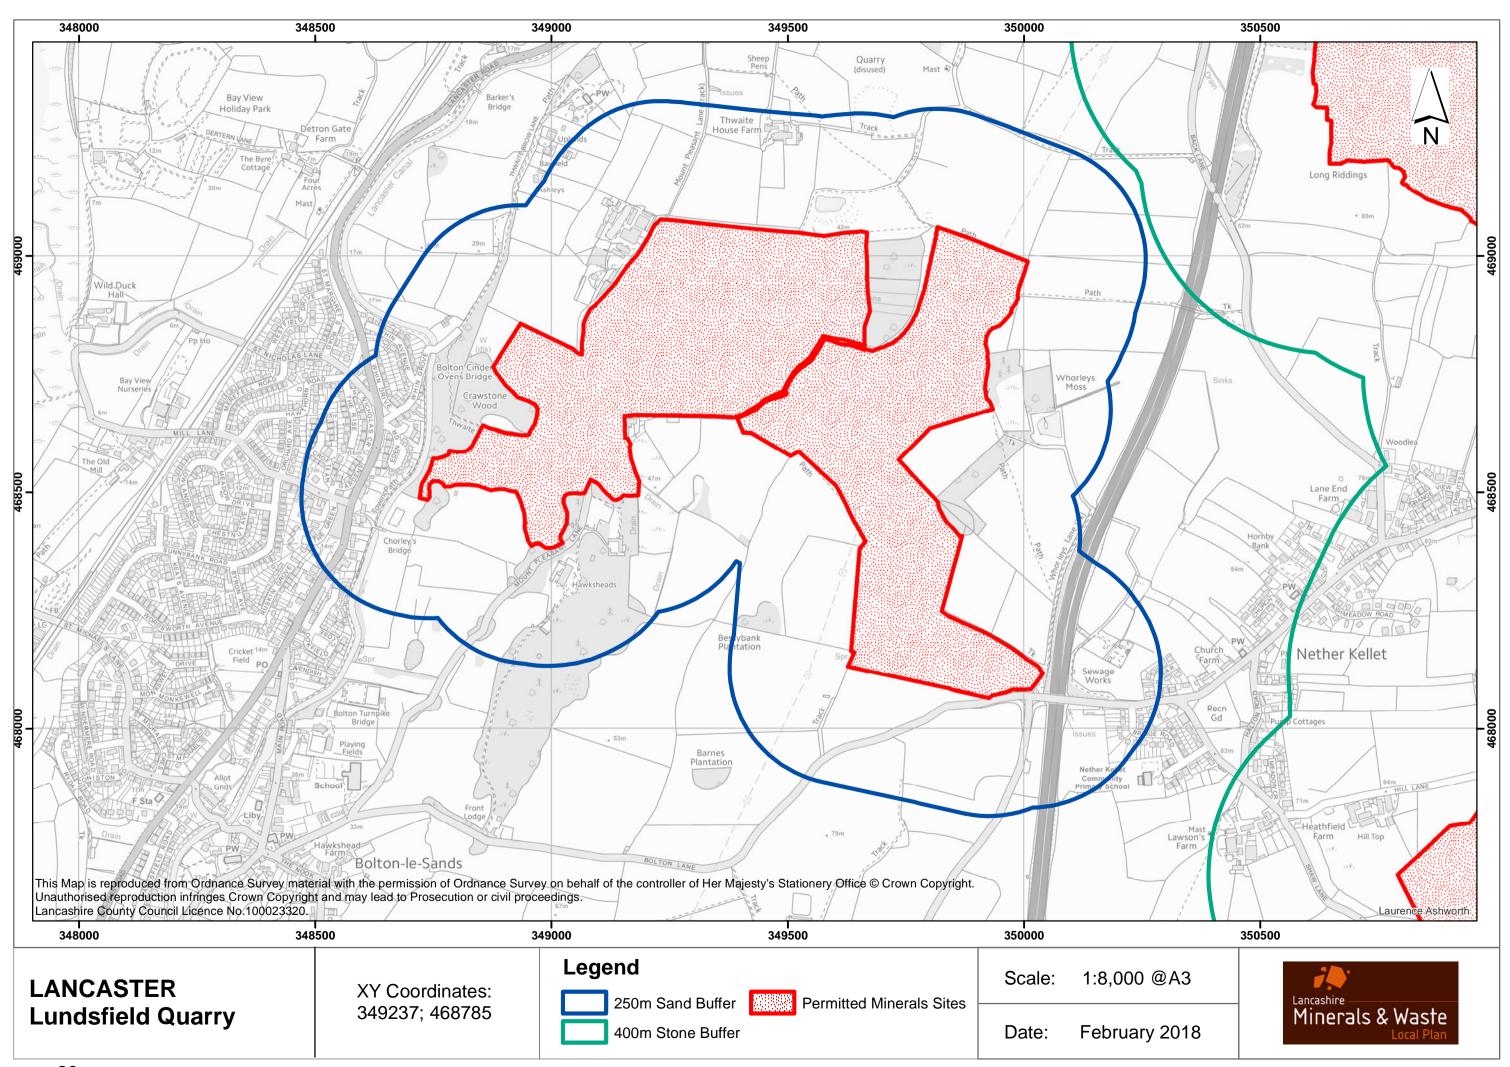

| Hardrock                  | 20 |
|---------------------------|----|
| Heysham Dock Wharf        | 21 |
| Hutch Bank                | 22 |
| Intack                    | 23 |
| Jamestone                 | 24 |
| Leeming                   | 25 |
| Lundsfield                | 26 |
| Lydiate Lane              | 27 |
| Middle Hill               | 28 |
| Nipe Lane                 | 29 |
| Nutshaw Hill              | 30 |
| Pimbo Bushes              | 31 |
| Rakehead                  | 32 |
| Ravenhead                 | 33 |
| Ribblesdale Sidings       | 34 |
| Roeburndale               | 35 |
| Runshaw                   | 36 |
| Sandons                   | 37 |
| Scout Moor                | 38 |
| Sharples                  | 39 |
| Simmonswood Moss          | 40 |
| St Annes Foreshore        | 41 |
| Tong Farm                 | 42 |
| Twist Hill                | 43 |
| Waddington Fell           | 44 |
| Whinney Hill              | 45 |
| Whittle Hill              | 46 |
| Whitworth                 | 47 |
| Back Lane Coating         | 48 |
| Aldon Road Batching       | 49 |
| Aldon Road Batching       | 50 |
| Charnley Fold Batching    | 51 |
| Barden Lane Batching      | 52 |
| Haslingden Batching       | 53 |
| Blackpool Old Rd Batching | 54 |
| Bankfield Coating         | 55 |
| Cocker Avenue Batching    | 56 |
| Darwen Express Coating    | 57 |
| Greenbank Batching        | 58 |
| Heasandford Batching      | 59 |
| Leapers Wood Coating      | 60 |
| Leeward Road Batching     | 61 |
| Centurion Way Batching    | 62 |
| Longmoor Lane Batching    | 63 |
| Northgate Batching        | 64 |
| Red Scar Batching         | 65 |