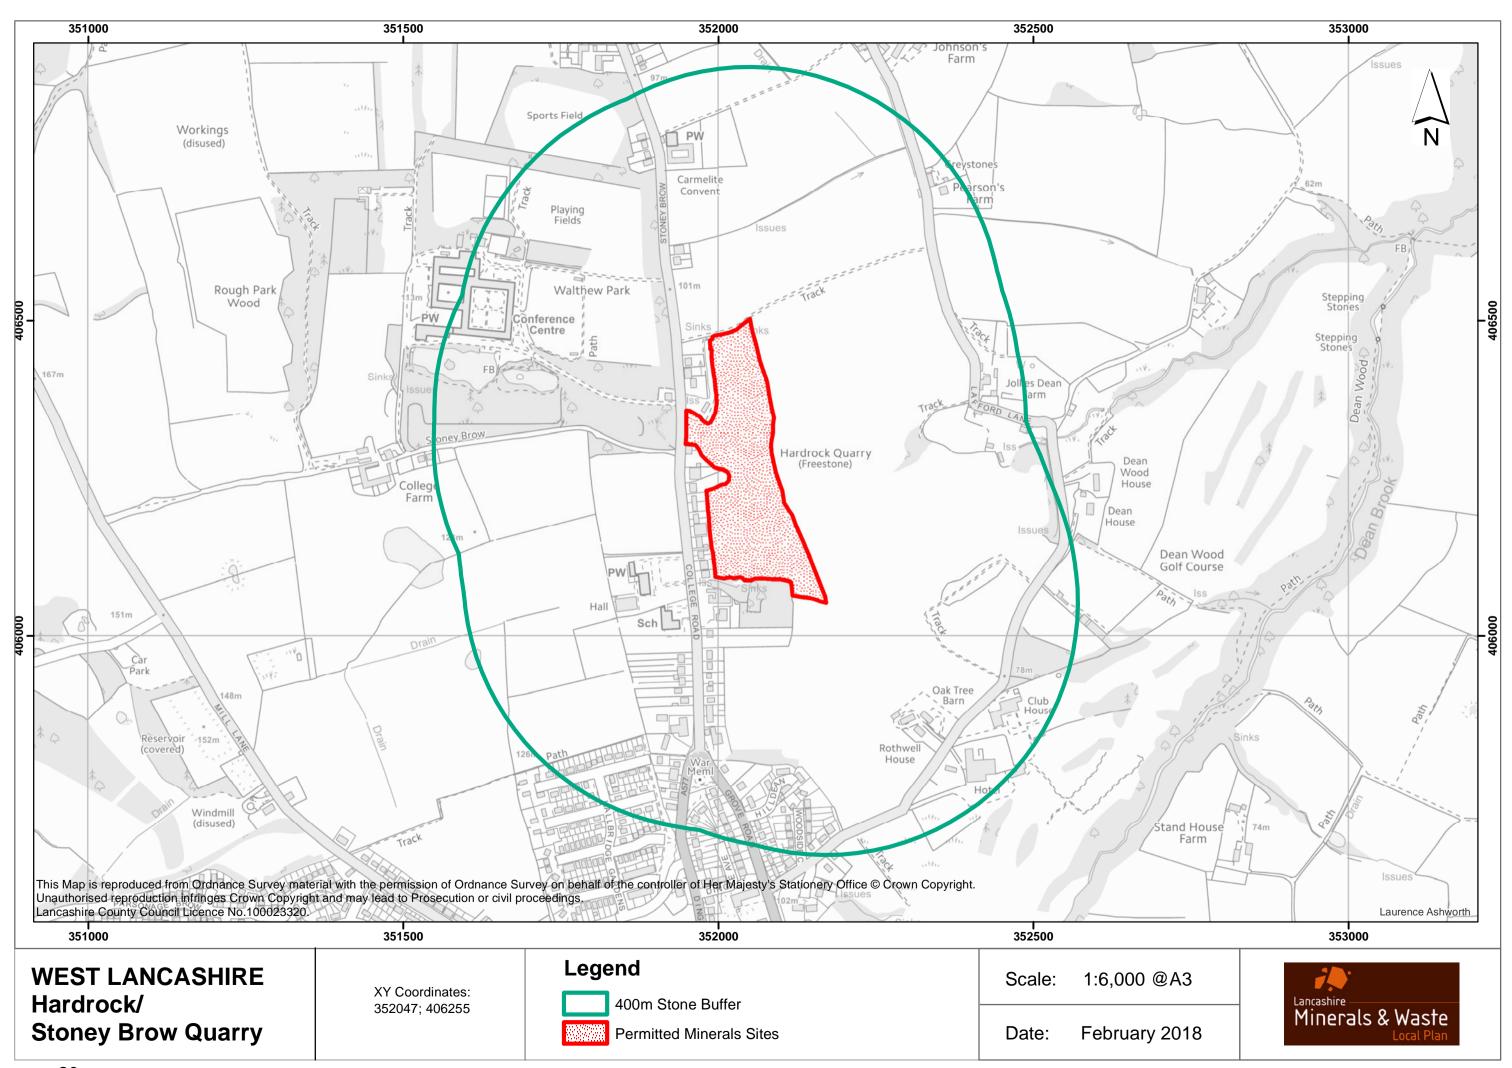

| Hardrock                  | 20 |
|---------------------------|----|
| Heysham Dock Wharf        | 21 |
| Hutch Bank                | 22 |
| Intack                    | 23 |
| Jamestone                 | 24 |
| Leeming                   | 25 |
| Lundsfield                | 26 |
| Lydiate Lane              | 27 |
| Middle Hill               | 28 |
| Nipe Lane                 | 29 |
| Nutshaw Hill              | 30 |
| Pimbo Bushes              | 31 |
| Rakehead                  | 32 |
| Ravenhead                 | 33 |
| Ribblesdale Sidings       | 34 |
| Roeburndale               | 35 |
| Runshaw                   | 36 |
| Sandons                   | 37 |
| Scout Moor                | 38 |
| Sharples                  | 39 |
| Simmonswood Moss          | 40 |
| St Annes Foreshore        | 41 |
| Tong Farm                 | 42 |
| Twist Hill                | 43 |
| Waddington Fell           | 44 |
| Whinney Hill              | 45 |
| Whittle Hill              | 46 |
| Whitworth                 | 47 |
| Back Lane Coating         | 48 |
| Aldon Road Batching       | 49 |
| Aldon Road Batching       | 50 |
| Charnley Fold Batching    | 51 |
| Barden Lane Batching      | 52 |
| Haslingden Batching       | 53 |
| Blackpool Old Rd Batching | 54 |
| Bankfield Coating         | 55 |
| Cocker Avenue Batching    | 56 |
| Darwen Express Coating    | 57 |
| Greenbank Batching        | 58 |
| Heasandford Batching      | 59 |
| Leapers Wood Coating      | 60 |
| Leeward Road Batching     | 61 |
| Centurion Way Batching    | 62 |
| Longmoor Lane Batching    | 63 |
| Northgate Batching        | 64 |
| Red Scar Batching         | 65 |