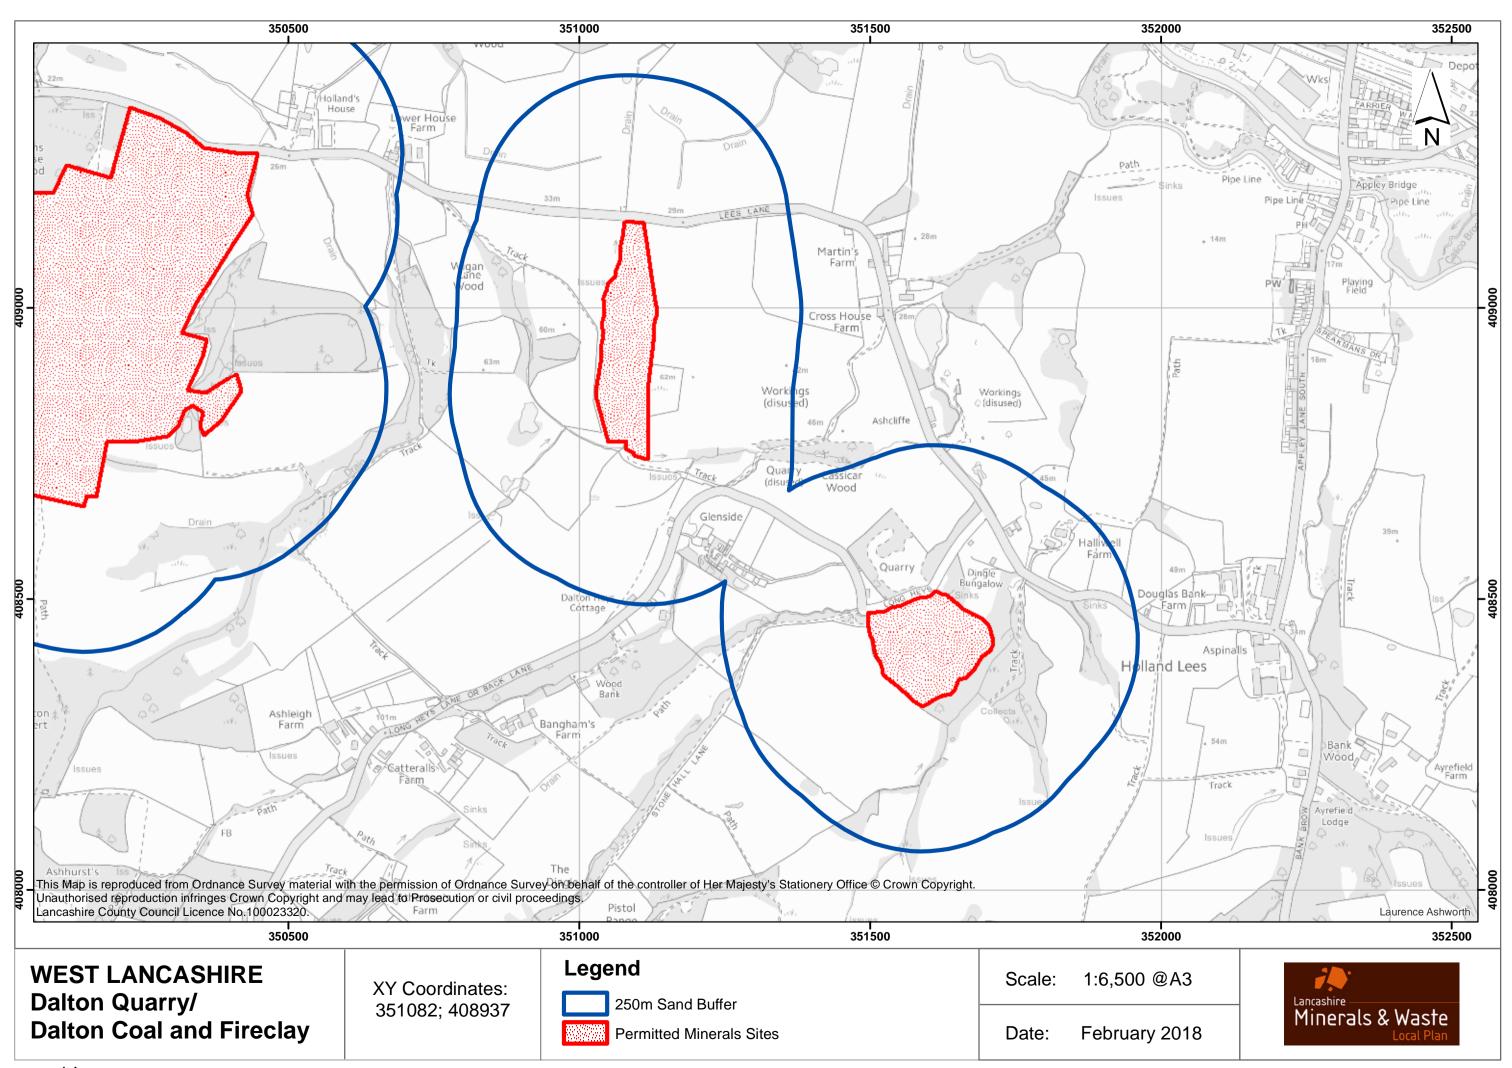

sandford Batching      | 59 |
| Leapers Wood Coating      | 60 |
| Leeward Road Batching     | 61 |
| Centurion Way Batching    | 62 |
| Longmoor Lane Batching    | 63 |
| Northgate Batching        | 64 |
| Red Scar Batching         | 65 |

| Queensway Batching         | 66 |
|----------------------------|----|
| Redmarsh Batching          | 67 |
| Red Scar Coating           | 68 |
| Seedlee Road Batching      | 69 |
| Stanley Street Batching    | 70 |
| Unit 4 Europa Way Batching | 71 |
| White Lund Batching        | 72 |

#### POLICY MW26 SAFEGUARDING OF LAND FOR ACCESS IMPROVEMENTS

| Dunald Mill                         | 73 |
|-------------------------------------|----|
| Kellet Quarries Haul Road           | 74 |
| Whitworth Quarry Safeguarded Access | 75 |