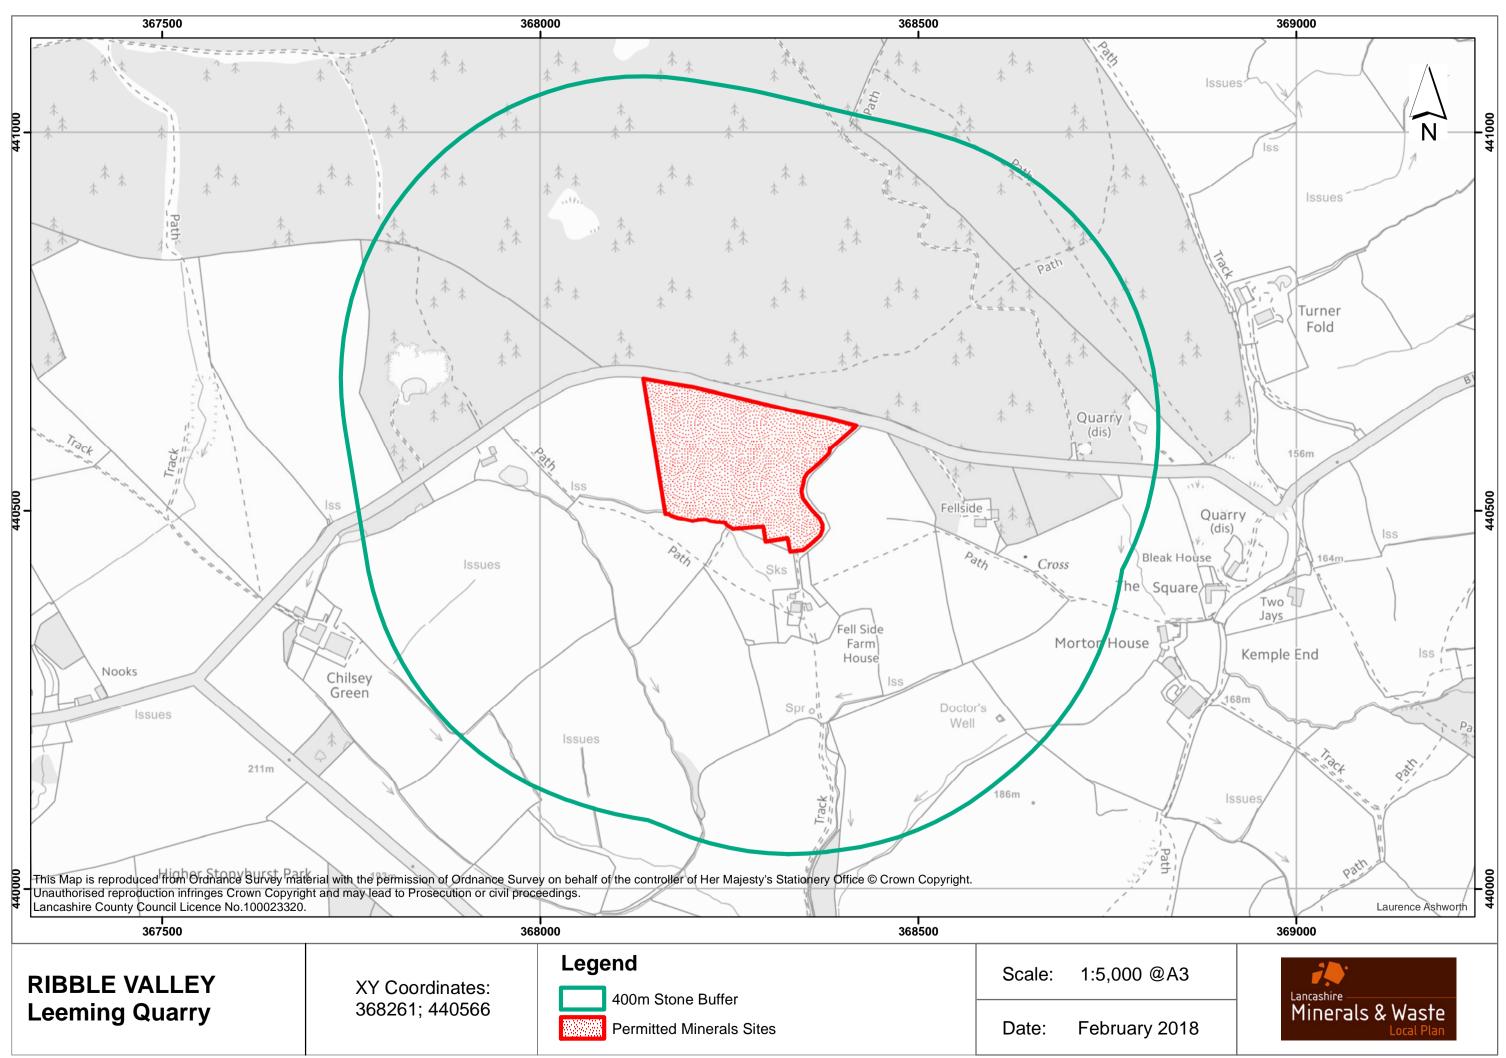

| Hardrock                  | 20 |
|---------------------------|----|
| Heysham Dock Wharf        | 21 |
| Hutch Bank                | 22 |
| Intack                    | 23 |
| Jamestone                 | 24 |
| Leeming                   | 25 |
| Lundsfield                | 26 |
| Lydiate Lane              | 27 |
| Middle Hill               | 28 |
| Nipe Lane                 | 29 |
| Nutshaw Hill              | 30 |
| Pimbo Bushes              | 31 |
| Rakehead                  | 32 |
| Ravenhead                 | 33 |
| Ribblesdale Sidings       | 34 |
| Roeburndale               | 35 |
| Runshaw                   | 36 |
| Sandons                   | 37 |
| Scout Moor                | 38 |
| Sharples                  | 39 |
| Simmonswood Moss          | 40 |
| St Annes Foreshore        | 41 |
| Tong Farm                 | 42 |
| Twist Hill                | 43 |
| Waddington Fell           | 44 |
| Whinney Hill              | 45 |
| Whittle Hill              | 46 |
| Whitworth                 | 47 |
| Back Lane Coating         | 48 |
| Aldon Road Batching       | 49 |
| Aldon Road Batching       | 50 |
| Charnley Fold Batching    | 51 |
| Barden Lane Batching      | 52 |
| Haslingden Batching       | 53 |
| Blackpool Old Rd Batching | 54 |
| Bankfield Coating         | 55 |
| Cocker Avenue Batching    | 56 |
| Darwen Express Coating    | 57 |
| Greenbank Batching        | 58 |
| Heasandford Batching      | 59 |
| Leapers Wood Coating      | 60 |
| Leeward Road Batching     | 61 |
| Centurion Way Batching    | 62 |
| Longmoor Lane Batching    | 63 |
| Northgate Batching        | 64 |
| Red Scar Batching         | 65 |