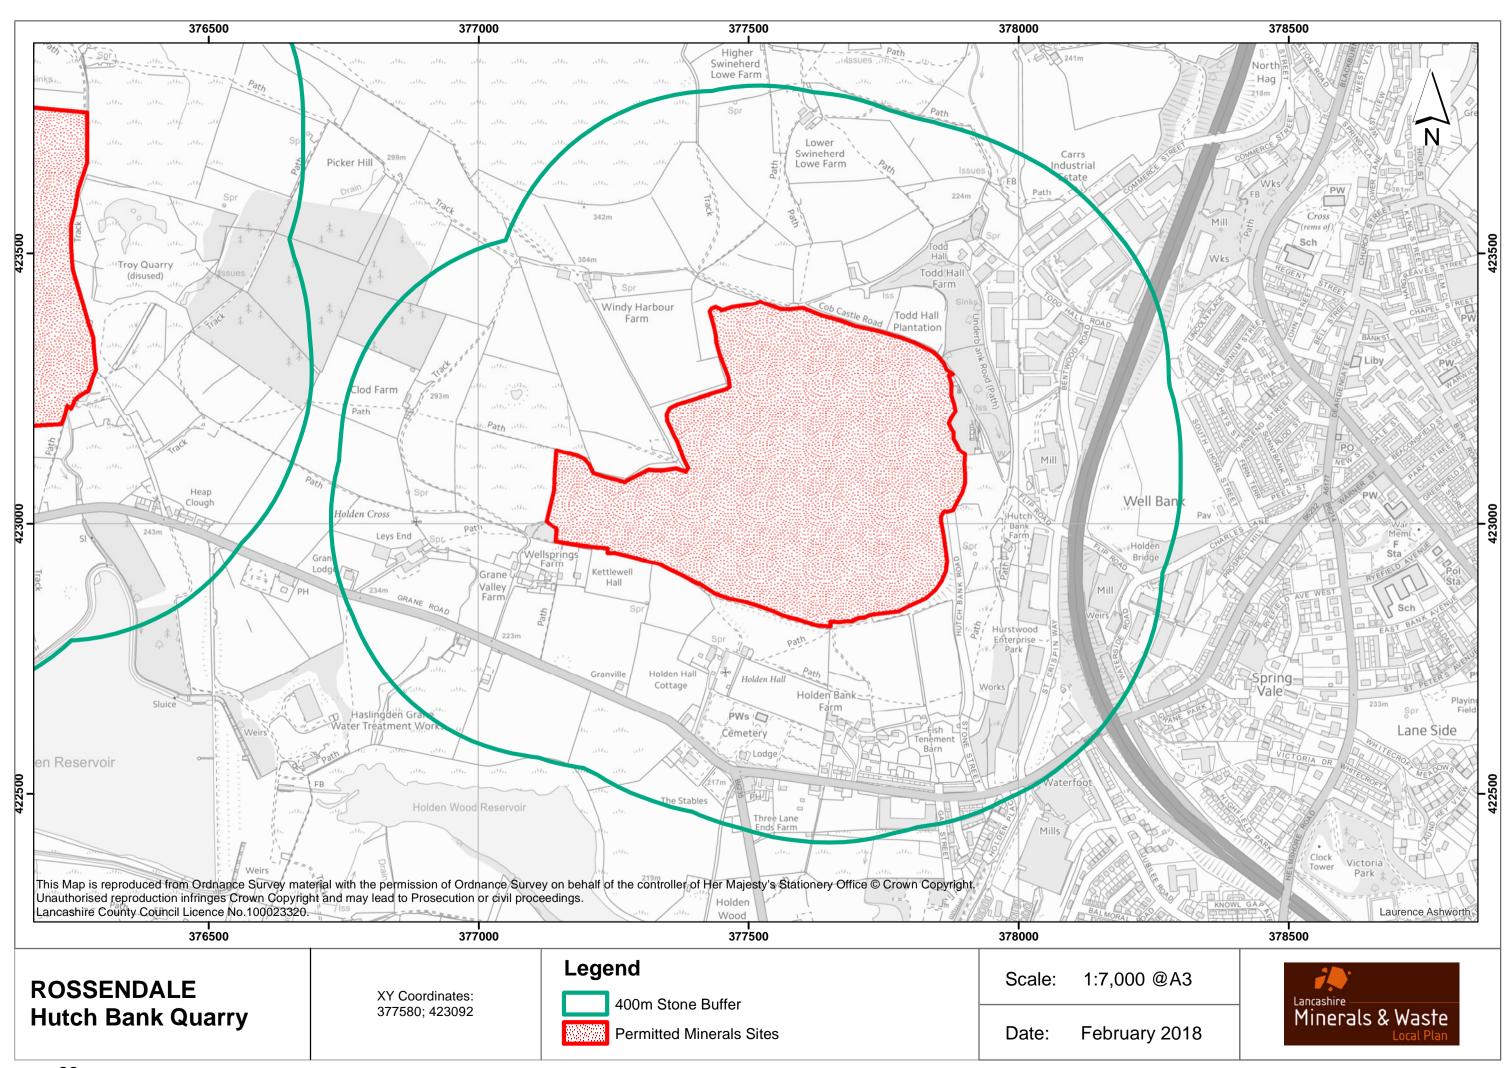

| Hardrock                  | 20 |
|---------------------------|----|
| Heysham Dock Wharf        | 21 |
| Hutch Bank                | 22 |
| Intack                    | 23 |
| Jamestone                 | 24 |
| Leeming                   | 25 |
| Lundsfield                | 26 |
| Lydiate Lane              | 27 |
| Middle Hill               | 28 |
| Nipe Lane                 | 29 |
| Nutshaw Hill              | 30 |
| Pimbo Bushes              | 31 |
| Rakehead                  | 32 |
| Ravenhead                 | 33 |
| Ribblesdale Sidings       | 34 |
| Roeburndale               | 35 |
| Runshaw                   | 36 |
| Sandons                   | 37 |
| Scout Moor                | 38 |
| Sharples                  | 39 |
| Simmonswood Moss          | 40 |
| St Annes Foreshore        | 41 |
| Tong Farm                 | 42 |
| Twist Hill                | 43 |
| Waddington Fell           | 44 |
| Whinney Hill              | 45 |
| Whittle Hill              | 46 |
| Whitworth                 | 47 |
| Back Lane Coating         | 48 |
| Aldon Road Batching       | 49 |
| Aldon Road Batching       | 50 |
| Charnley Fold Batching    | 51 |
| Barden Lane Batching      | 52 |
| Haslingden Batching       | 53 |
| Blackpool Old Rd Batching | 54 |
| Bankfield Coating         | 55 |
| Cocker Avenue Batching    | 56 |
| Darwen Express Coating    | 57 |
| Greenbank Batching        | 58 |
| Heasandford Batching      | 59 |
| Leapers Wood Coating      | 60 |
| Leeward Road Batching     | 61 |
| Centurion Way Batching    | 62 |
| Longmoor Lane Batching    | 63 |
| Northgate Batching        | 64 |
| Red Scar Batching         | 65 |