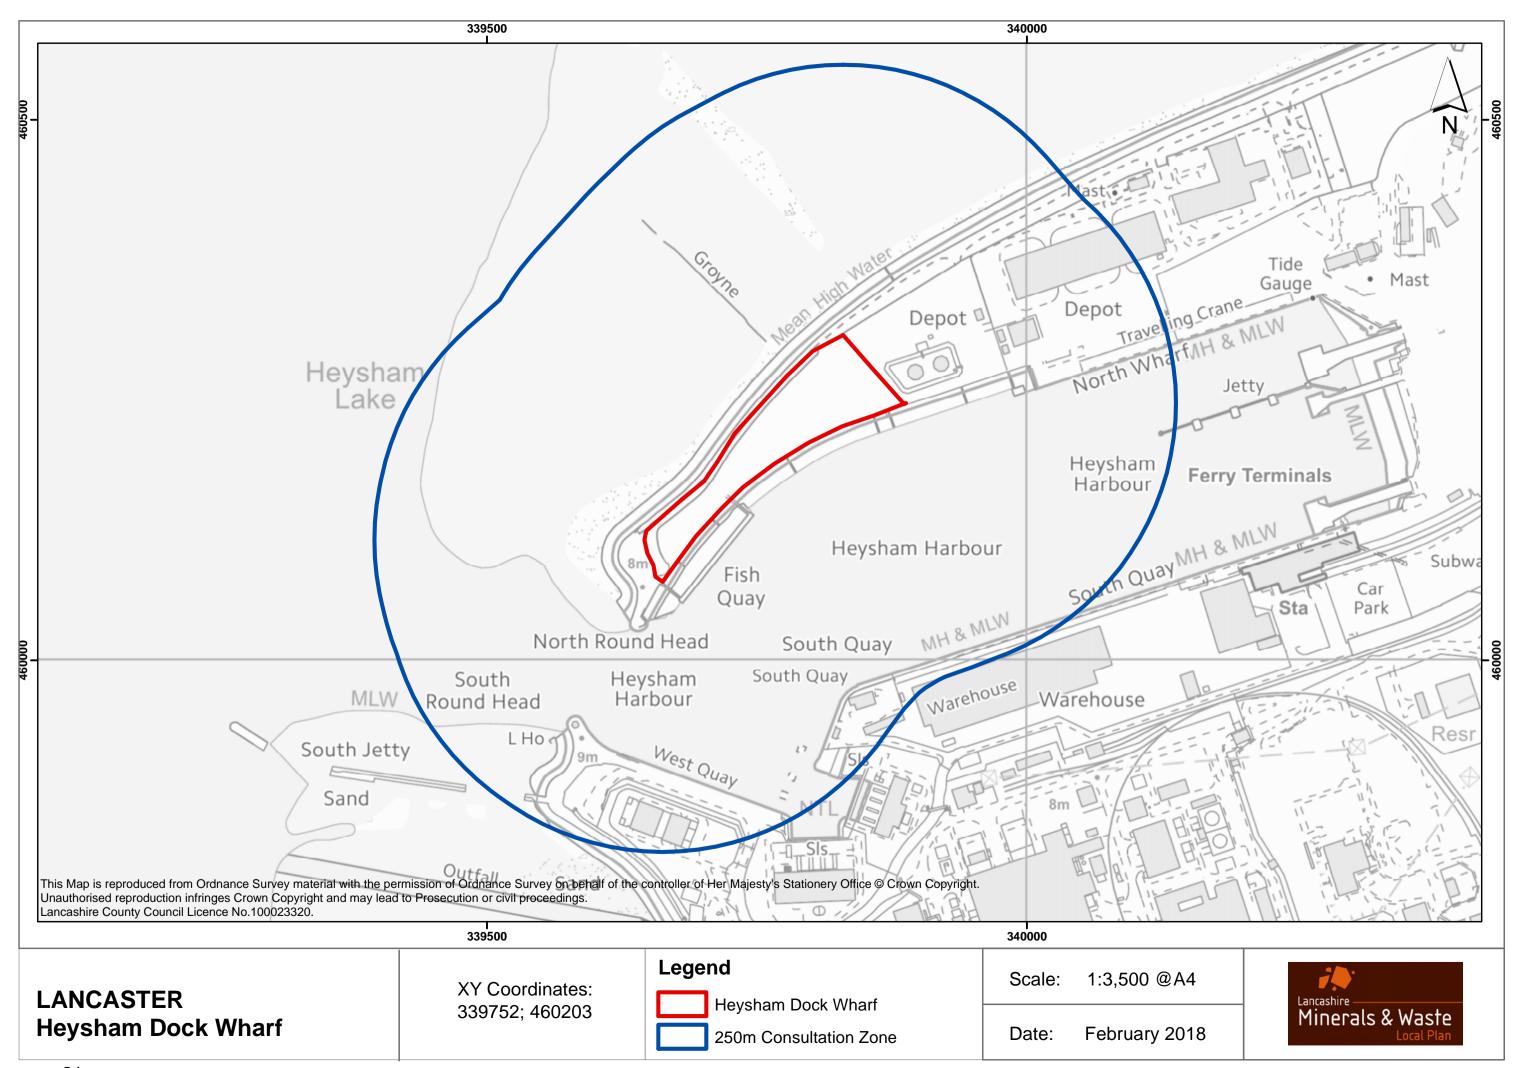

| Hardrock                  | 20 |
|---------------------------|----|
| Heysham Dock Wharf        | 21 |
| Hutch Bank                | 22 |
| Intack                    | 23 |
| Jamestone                 | 24 |
| Leeming                   | 25 |
| Lundsfield                | 26 |
| Lydiate Lane              | 27 |
| Middle Hill               | 28 |
| Nipe Lane                 | 29 |
| Nutshaw Hill              | 30 |
| Pimbo Bushes              | 31 |
| Rakehead                  | 32 |
| Ravenhead                 | 33 |
| Ribblesdale Sidings       | 34 |
| Roeburndale               | 35 |
| Runshaw                   | 36 |
| Sandons                   | 37 |
| Scout Moor                | 38 |
| Sharples                  | 39 |
| Simmonswood Moss          | 40 |
| St Annes Foreshore        | 41 |
| Tong Farm                 | 42 |
| Twist Hill                | 43 |
| Waddington Fell           | 44 |
| Whinney Hill              | 45 |
| Whittle Hill              | 46 |
| Whitworth                 | 47 |
| Back Lane Coating         | 48 |
| Aldon Road Batching       | 49 |
| Aldon Road Batching       | 50 |
| Charnley Fold Batching    | 51 |
| Barden Lane Batching      | 52 |
| Haslingden Batching       | 53 |
| Blackpool Old Rd Batching | 54 |
| Bankfield Coating         | 55 |
| Cocker Avenue Batching    | 56 |
| Darwen Express Coating    | 57 |
| Greenbank Batching        | 58 |
| Heasandford Batching      | 59 |
| Leapers Wood Coating      | 60 |
| Leeward Road Batching     | 61 |
| Centurion Way Batching    | 62 |
| Longmoor Lane Batching    | 63 |
| Northgate Batching        | 64 |
| Red Scar Batching         | 65 |