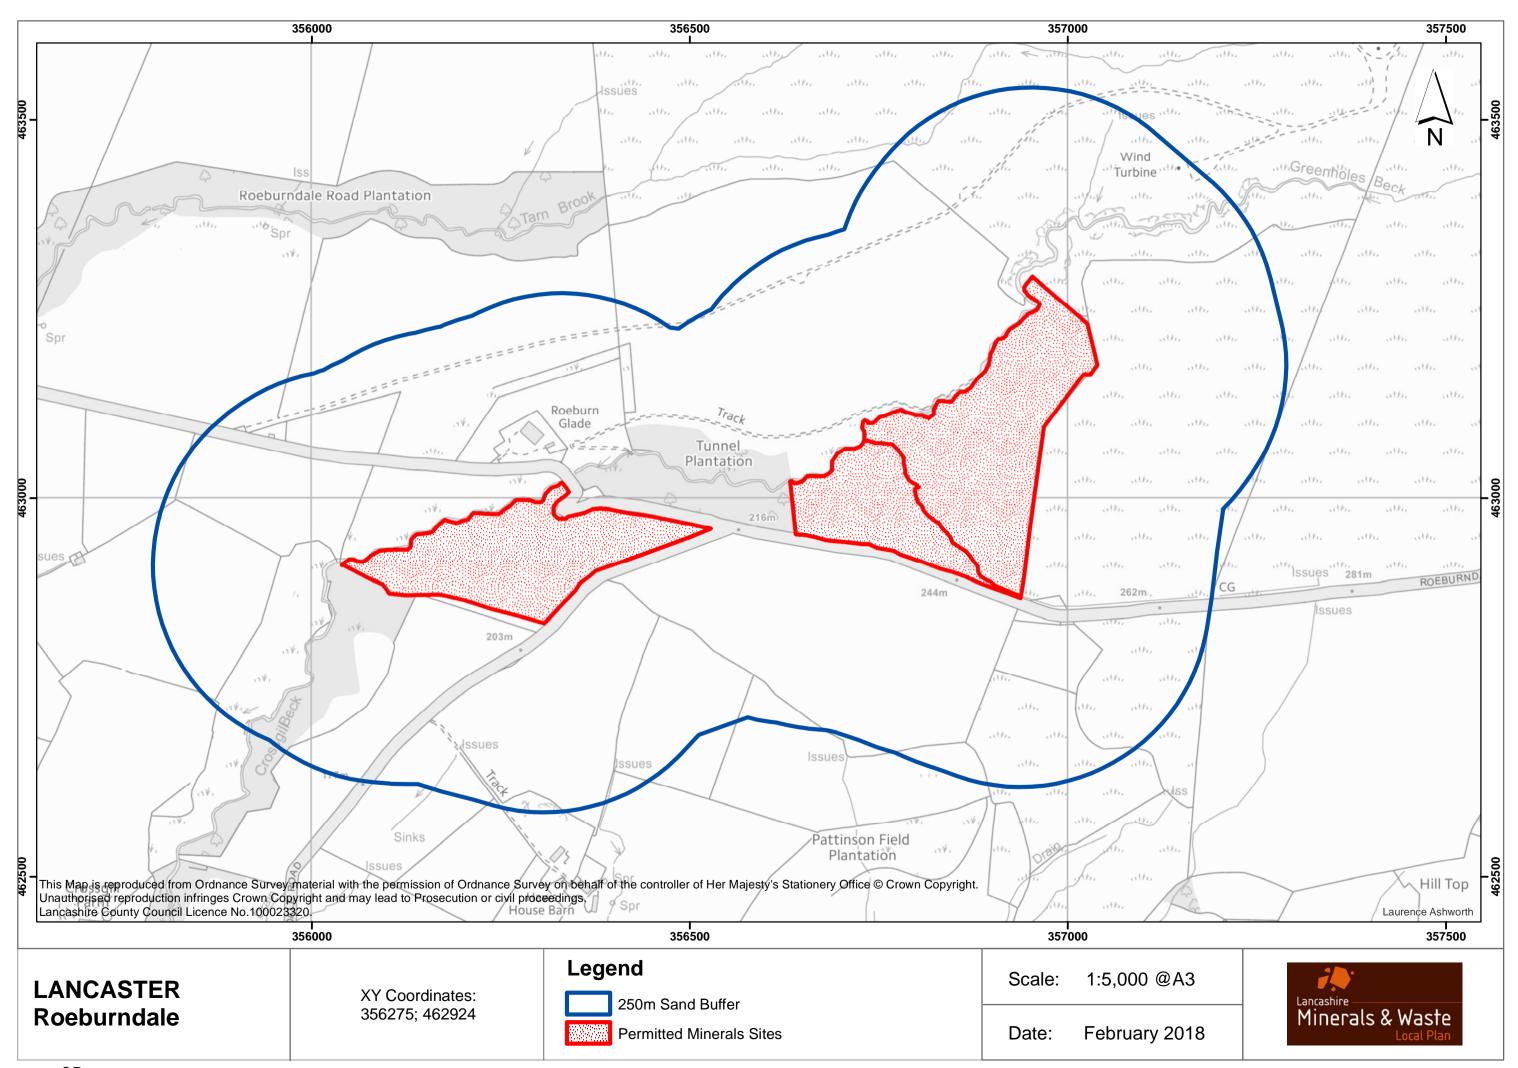

| Hardrock                  | 20 |
|---------------------------|----|
| Heysham Dock Wharf        | 21 |
| Hutch Bank                | 22 |
| Intack                    | 23 |
| Jamestone                 | 24 |
| Leeming                   | 25 |
| Lundsfield                | 26 |
| Lydiate Lane              | 27 |
| Middle Hill               | 28 |
| Nipe Lane                 | 29 |
| Nutshaw Hill              | 30 |
| Pimbo Bushes              | 31 |
| Rakehead                  | 32 |
| Ravenhead                 | 33 |
| Ribblesdale Sidings       | 34 |
| Roeburndale               | 35 |
| Runshaw                   | 36 |
| Sandons                   | 37 |
| Scout Moor                | 38 |
| Sharples                  | 39 |
| Simmonswood Moss          | 40 |
| St Annes Foreshore        | 41 |
| Tong Farm                 | 42 |
| Twist Hill                | 43 |
| Waddington Fell           | 44 |
| Whinney Hill              | 45 |
| Whittle Hill              | 46 |
| Whitworth                 | 47 |
| Back Lane Coating         | 48 |
| Aldon Road Batching       | 49 |
| Aldon Road Batching       | 50 |
| Charnley Fold Batching    | 51 |
| Barden Lane Batching      | 52 |
| Haslingden Batching       | 53 |
| Blackpool Old Rd Batching | 54 |
| Bankfield Coating         | 55 |
| Cocker Avenue Batching    | 56 |
| Darwen Express Coating    | 57 |
| Greenbank Batching        | 58 |
| Heasandford Batching      | 59 |
| Leapers Wood Coating      | 60 |
| Leeward Road Batching     | 61 |
| Centurion Way Batching    | 62 |
| Longmoor Lane Batching    | 63 |
| Northgate Batching        | 64 |
| Red Scar Batching         | 65 |