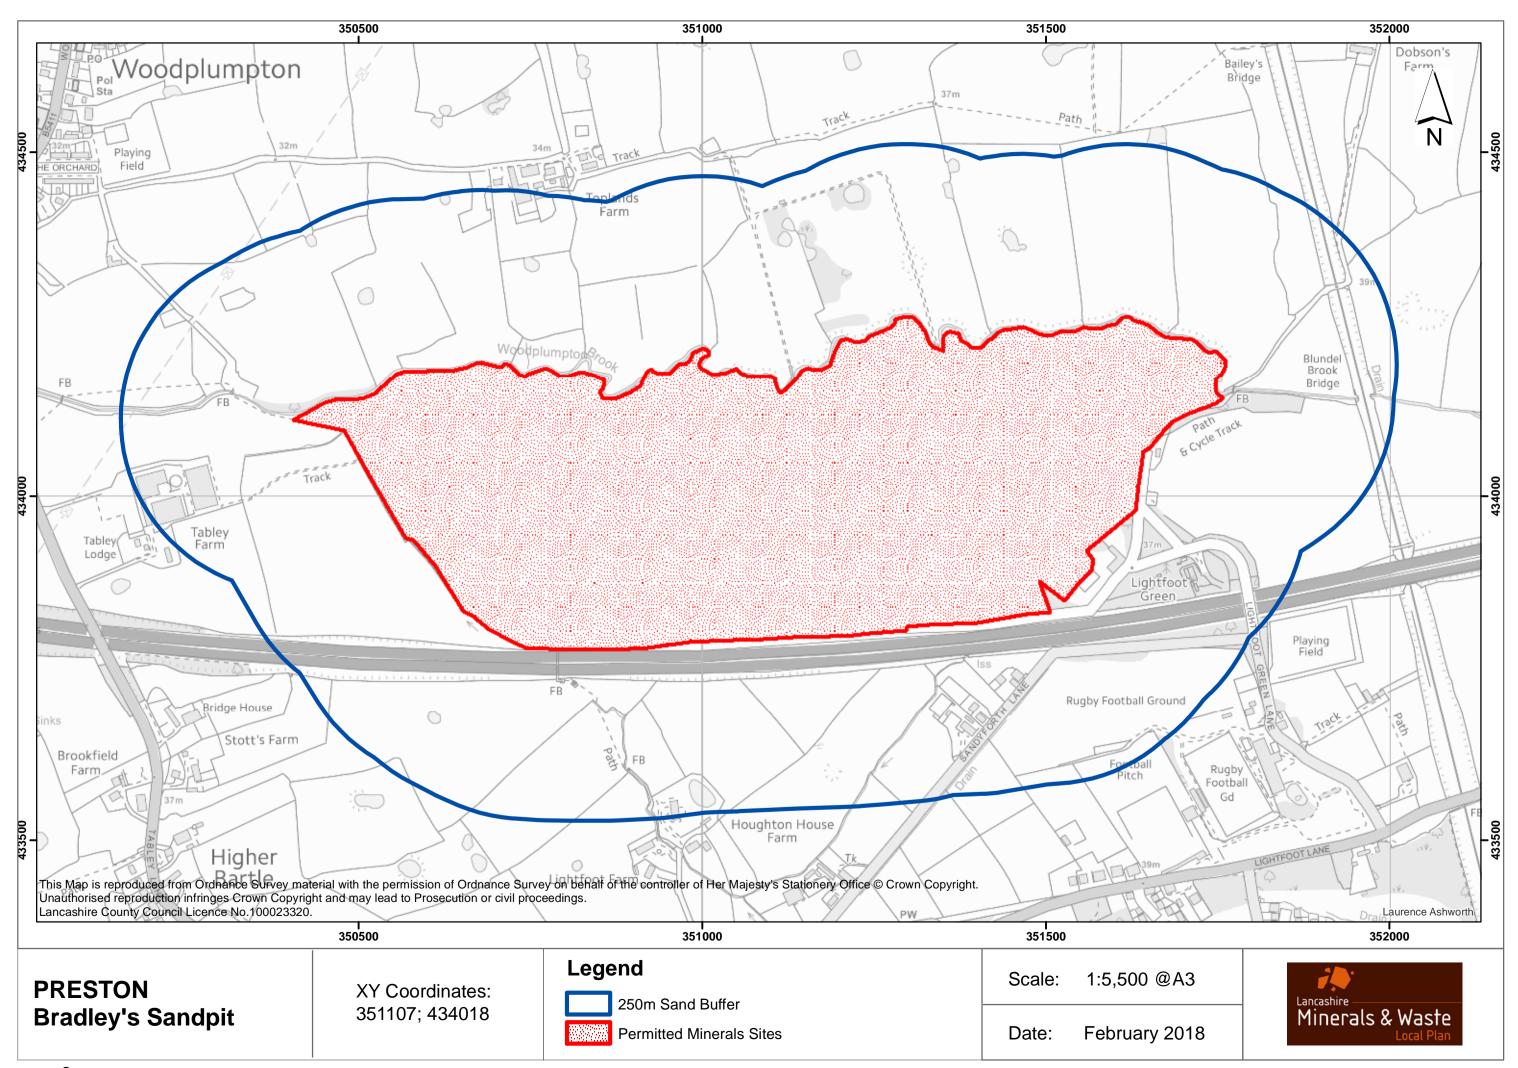

## POLICY MW25 SAFEGUARDING MINERALS INFRASTRUCTURE

| Ashton and Lea Marshes       | 4  |
|------------------------------|----|
| Aushaw Peat                  | 5  |
| Back Lane, Leapers Wood      | 6  |
| Bankfield, Lanehead, Bellman | 7  |
| Bradleys Sandpit             | 8  |
| Brinscall                    | 9  |
| Catlow                       | 10 |
| Claughton Moor               | 11 |
| Clayton Hall                 | 12 |
| Dalton Brick                 | 13 |
| Dalton                       | 14 |
| Deerplay                     | 15 |
| Duckworth Clough             | 16 |
| Ellel Crag                   | 17 |
| Fletcher Bank                | 18 |
| German Lane                  | 19 |