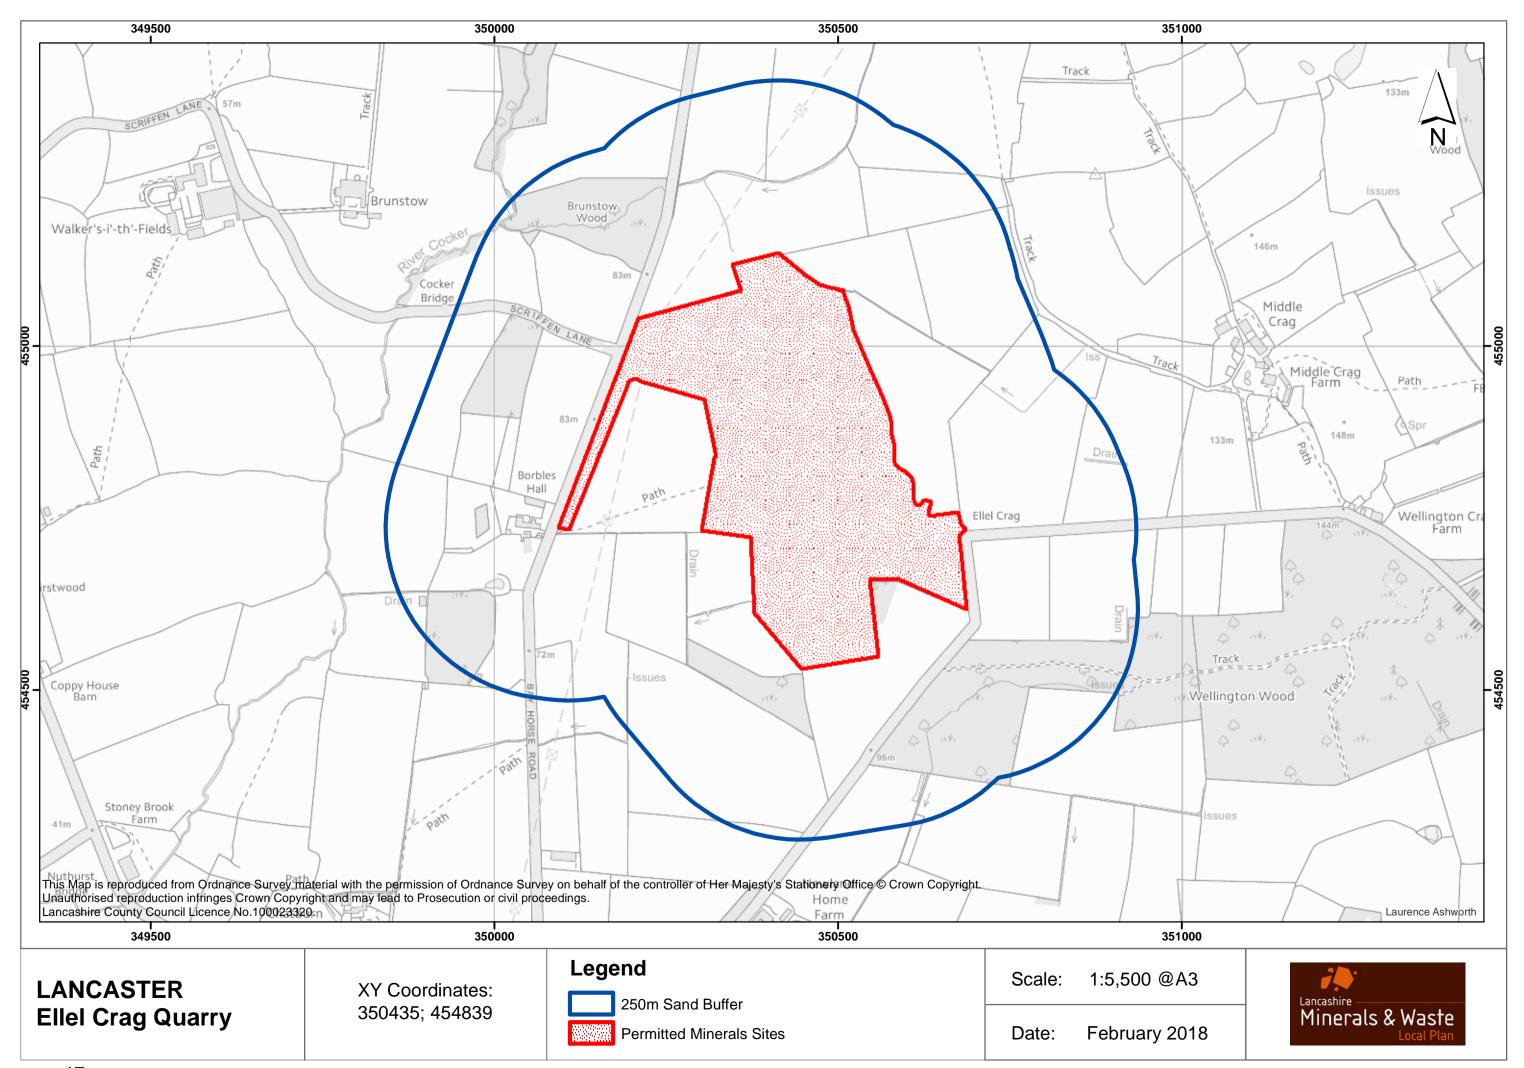

## POLICY MW25 SAFEGUARDING MINERALS INFRASTRUCTURE

| Ashton and Lea Marshes       | 4  |
|------------------------------|----|
| Aushaw Peat                  | 5  |
| Back Lane, Leapers Wood      | 6  |
| Bankfield, Lanehead, Bellman | 7  |
| Bradleys Sandpit             | 8  |
| Brinscall                    | 9  |
| Catlow                       | 10 |
| Claughton Moor               | 11 |
| Clayton Hall                 | 12 |
| Dalton Brick                 | 13 |
| Dalton                       | 14 |
| Deerplay                     | 15 |
| Duckworth Clough             | 16 |
| Ellel Crag                   | 17 |
| Fletcher Bank                | 18 |
| German Lane                  | 19 |