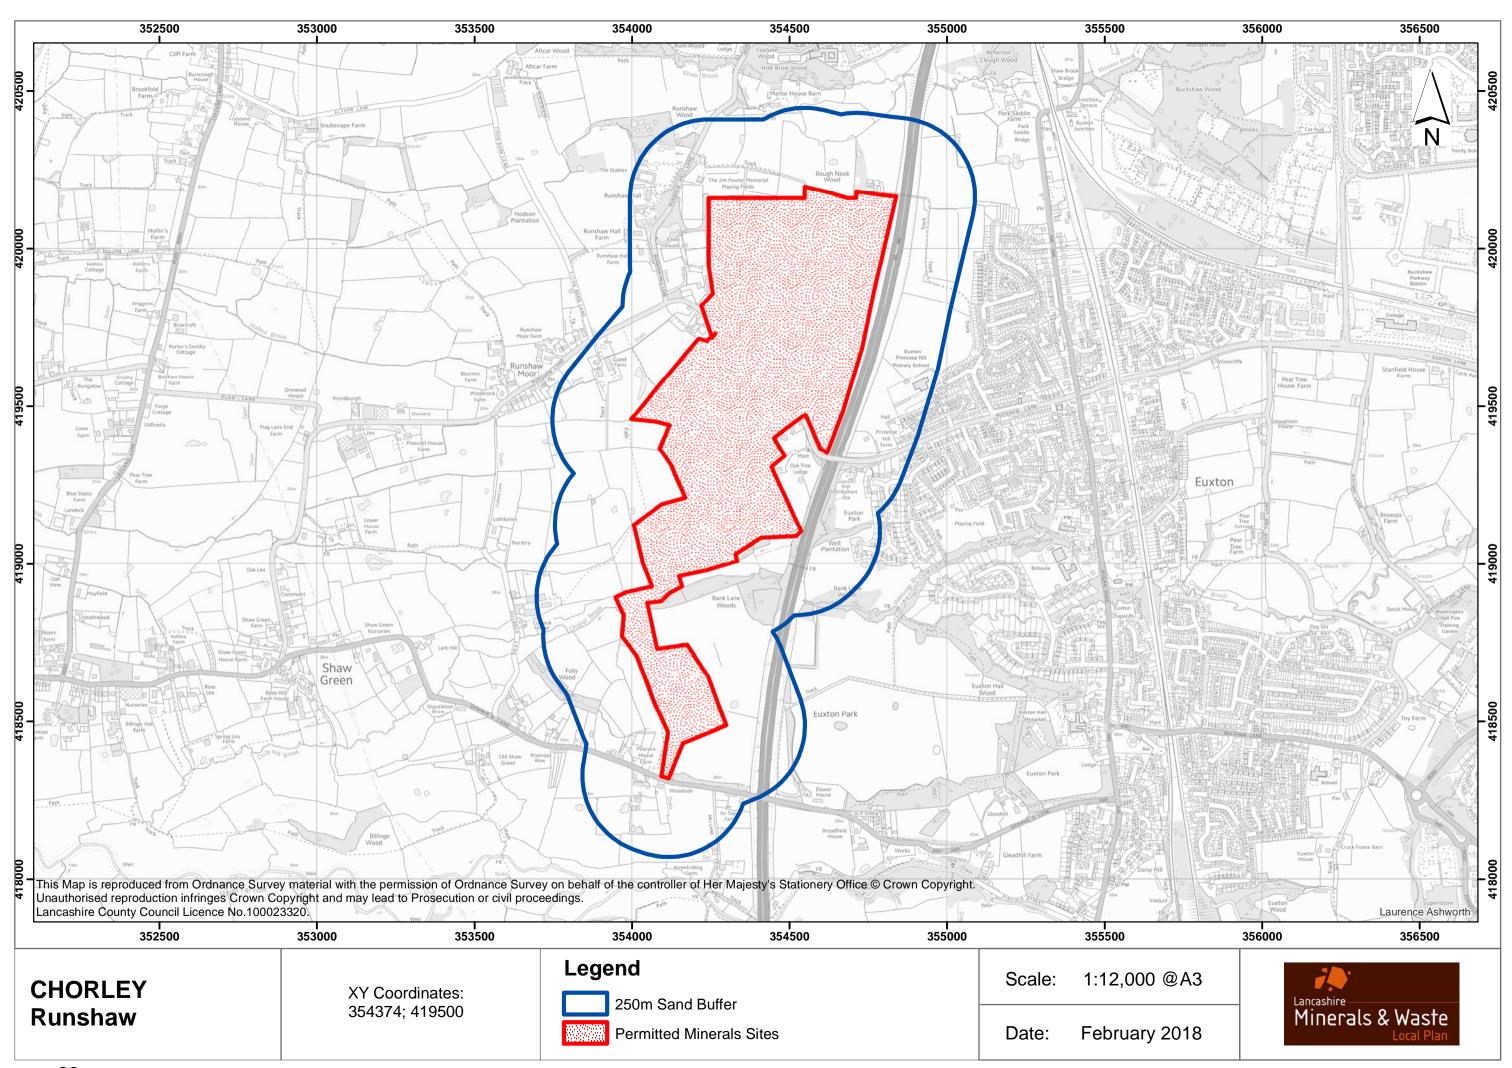

| Hardrock                  | 20 |
|---------------------------|----|
| Heysham Dock Wharf        | 21 |
| Hutch Bank                | 22 |
| Intack                    | 23 |
| Jamestone                 | 24 |
| Leeming                   | 25 |
| Lundsfield                | 26 |
| Lydiate Lane              | 27 |
| Middle Hill               | 28 |
| Nipe Lane                 | 29 |
| Nutshaw Hill              | 30 |
| Pimbo Bushes              | 31 |
| Rakehead                  | 32 |
| Ravenhead                 | 33 |
| Ribblesdale Sidings       | 34 |
| Roeburndale               | 35 |
| Runshaw                   | 36 |
| Sandons                   | 37 |
| Scout Moor                | 38 |
| Sharples                  | 39 |
| Simmonswood Moss          | 40 |
| St Annes Foreshore        | 41 |
| Tong Farm                 | 42 |
| Twist Hill                | 43 |
| Waddington Fell           | 44 |
| Whinney Hill              | 45 |
| Whittle Hill              | 46 |
| Whitworth                 | 47 |
| Back Lane Coating         | 48 |
| Aldon Road Batching       | 49 |
| Aldon Road Batching       | 50 |
| Charnley Fold Batching    | 51 |
| Barden Lane Batching      | 52 |
| Haslingden Batching       | 53 |
| Blackpool Old Rd Batching | 54 |
| Bankfield Coating         | 55 |
| Cocker Avenue Batching    | 56 |
| Darwen Express Coating    | 57 |
| Greenbank Batching        | 58 |
| Heasandford Batching      | 59 |
| Leapers Wood Coating      | 60 |
| Leeward Road Batching     | 61 |
| Centurion Way Batching    | 62 |
| Longmoor Lane Batching    | 63 |
| Northgate Batching        | 64 |
| Red Scar Batching         | 65 |