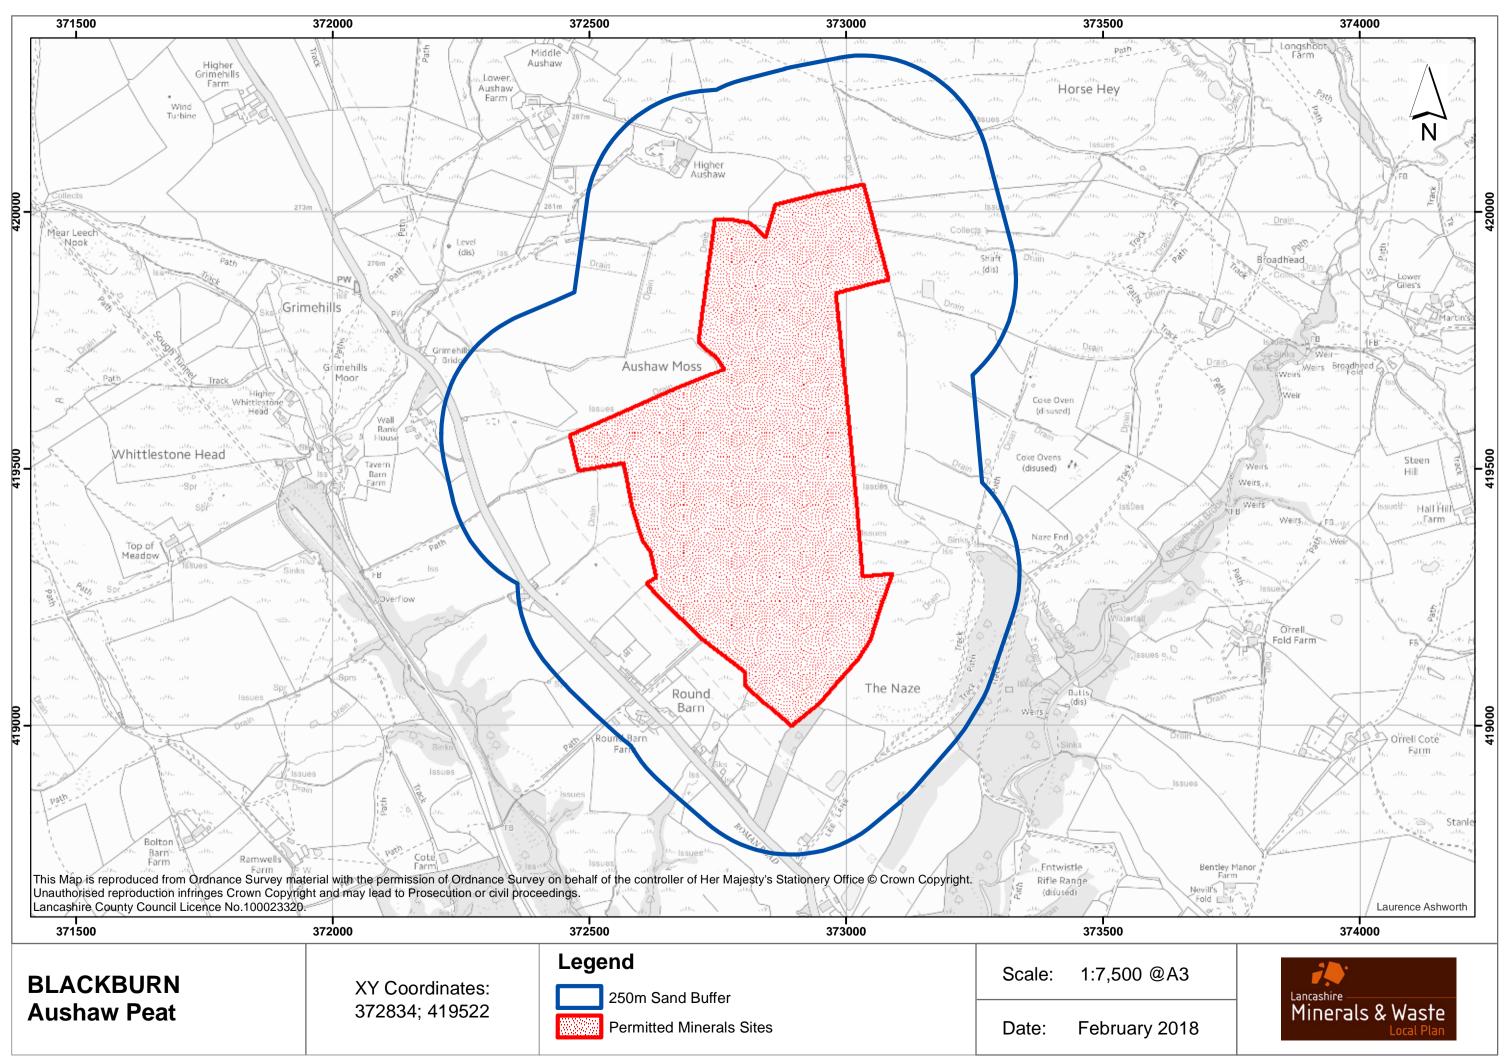

## POLICY MW25 SAFEGUARDING MINERALS INFRASTRUCTURE

| Ashton and Lea Marshes       | 4  |
|------------------------------|----|
| Aushaw Peat                  | 5  |
| Back Lane, Leapers Wood      | 6  |
| Bankfield, Lanehead, Bellman | 7  |
| Bradleys Sandpit             | 8  |
| Brinscall                    | 9  |
| Catlow                       | 10 |
| Claughton Moor               | 11 |
| Clayton Hall                 | 12 |
| Dalton Brick                 | 13 |
| Dalton                       | 14 |
| Deerplay                     | 15 |
| Duckworth Clough             | 16 |
| Ellel Crag                   | 17 |
| Fletcher Bank                | 18 |
| German Lane                  | 19 |