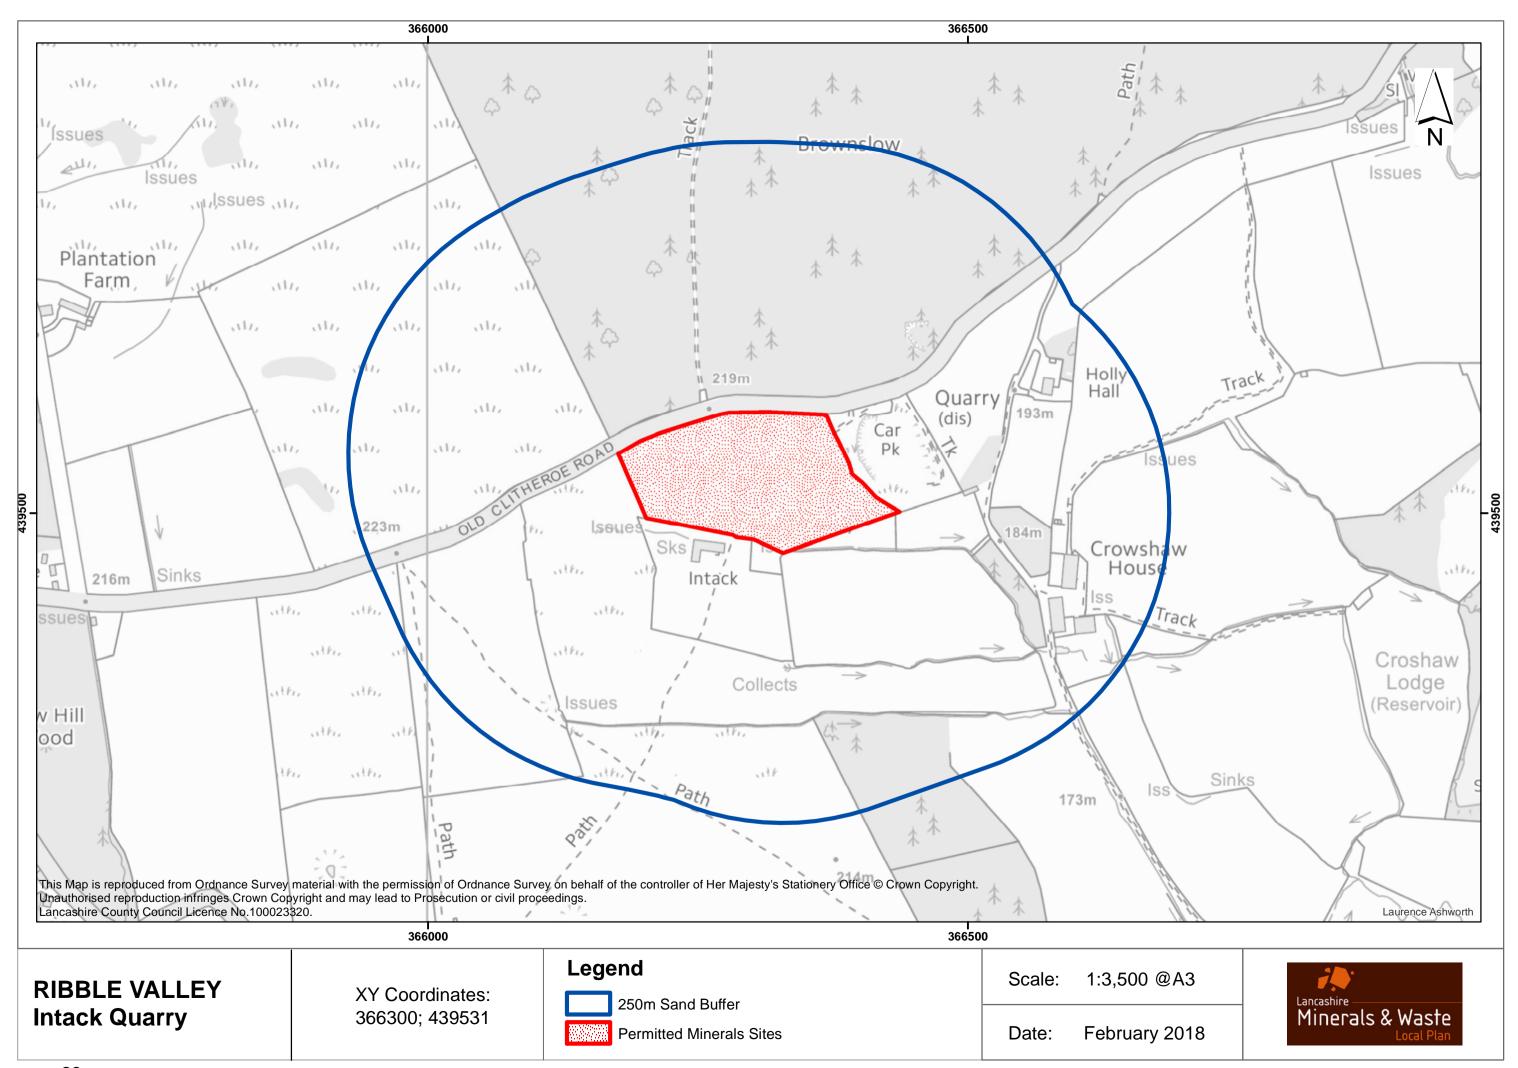

| Hardrock                  | 20 |
|---------------------------|----|
| Heysham Dock Wharf        | 21 |
| Hutch Bank                | 22 |
| Intack                    | 23 |
| Jamestone                 | 24 |
| Leeming                   | 25 |
| Lundsfield                | 26 |
| Lydiate Lane              | 27 |
| Middle Hill               | 28 |
| Nipe Lane                 | 29 |
| Nutshaw Hill              | 30 |
| Pimbo Bushes              | 31 |
| Rakehead                  | 32 |
| Ravenhead                 | 33 |
| Ribblesdale Sidings       | 34 |
| Roeburndale               | 35 |
| Runshaw                   | 36 |
| Sandons                   | 37 |
| Scout Moor                | 38 |
| Sharples                  | 39 |
| Simmonswood Moss          | 40 |
| St Annes Foreshore        | 41 |
| Tong Farm                 | 42 |
| Twist Hill                | 43 |
| Waddington Fell           | 44 |
| Whinney Hill              | 45 |
| Whittle Hill              | 46 |
| Whitworth                 | 47 |
| Back Lane Coating         | 48 |
| Aldon Road Batching       | 49 |
| Aldon Road Batching       | 50 |
| Charnley Fold Batching    | 51 |
| Barden Lane Batching      | 52 |
| Haslingden Batching       | 53 |
| Blackpool Old Rd Batching | 54 |
| Bankfield Coating         | 55 |
| Cocker Avenue Batching    | 56 |
| Darwen Express Coating    | 57 |
| Greenbank Batching        | 58 |
| Heasandford Batching      | 59 |
| Leapers Wood Coating      | 60 |
| Leeward Road Batching     | 61 |
| Centurion Way Batching    | 62 |
| Longmoor Lane Batching    | 63 |
| Northgate Batching        | 64 |
| Red Scar Batching         | 65 |