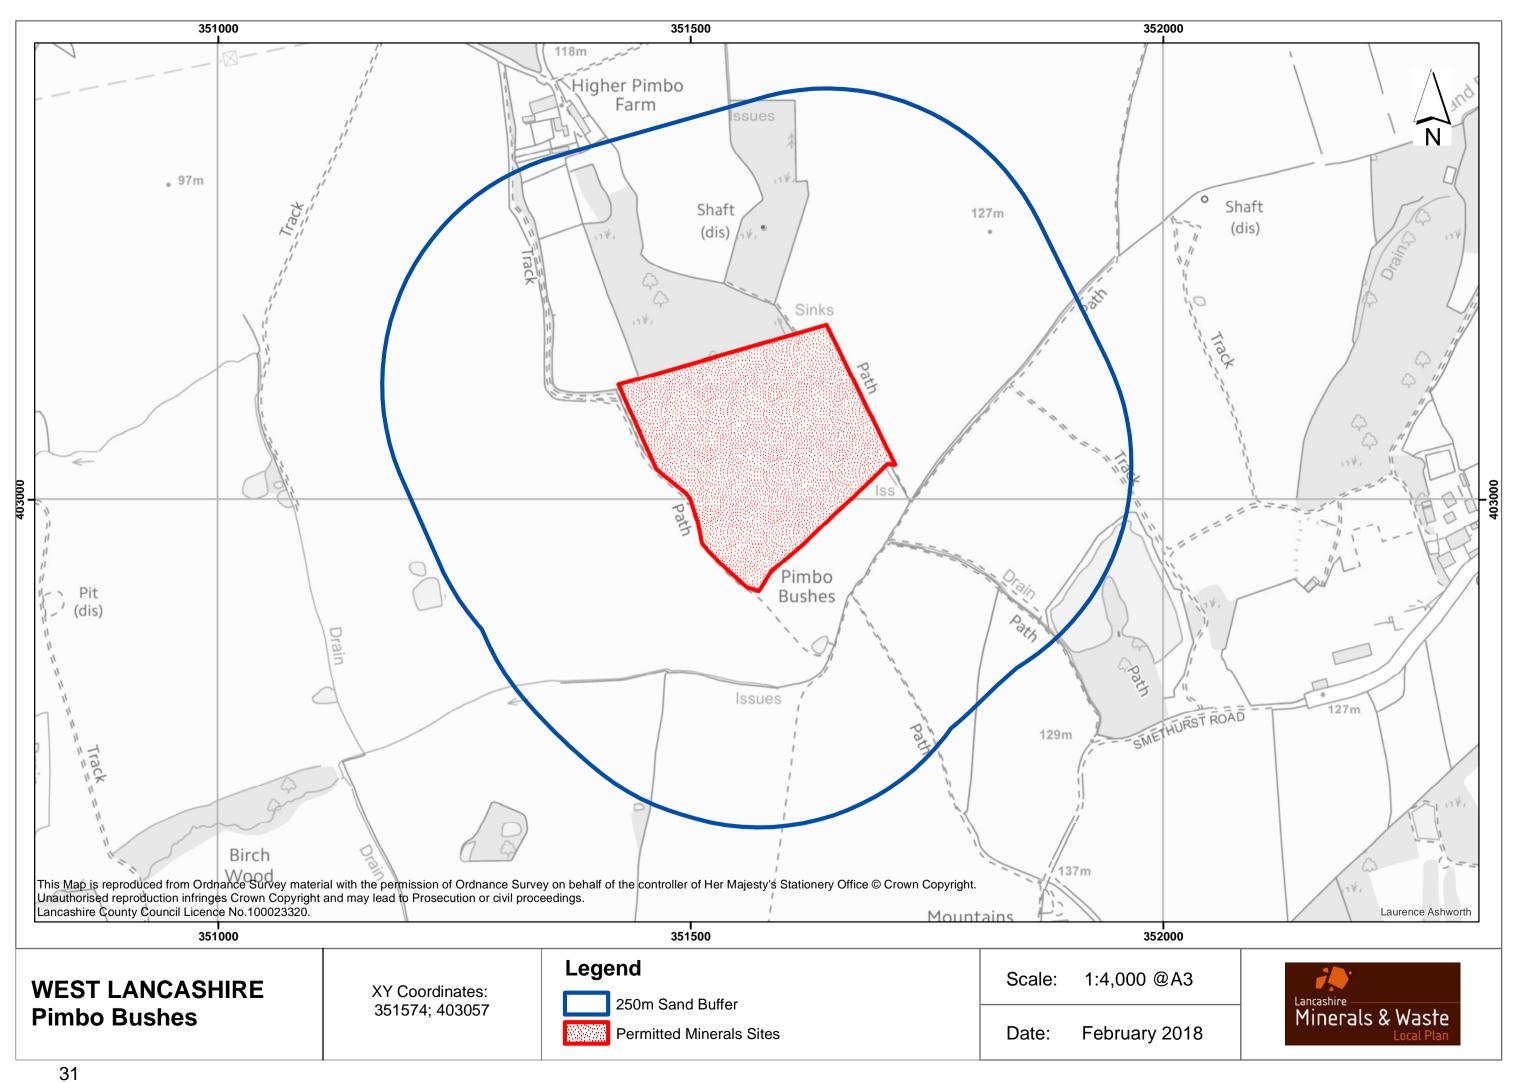

| Hardrock                  | 20 |
|---------------------------|----|
| Heysham Dock Wharf        | 21 |
| Hutch Bank                | 22 |
| Intack                    | 23 |
| Jamestone                 | 24 |
| Leeming                   | 25 |
| Lundsfield                | 26 |
| Lydiate Lane              | 27 |
| Middle Hill               | 28 |
| Nipe Lane                 | 29 |
| Nutshaw Hill              | 30 |
| Pimbo Bushes              | 31 |
| Rakehead                  | 32 |
| Ravenhead                 | 33 |
| Ribblesdale Sidings       | 34 |
| Roeburndale               | 35 |
| Runshaw                   | 36 |
| Sandons                   | 37 |
| Scout Moor                | 38 |
| Sharples                  | 39 |
| Simmonswood Moss          | 40 |
| St Annes Foreshore        | 41 |
| Tong Farm                 | 42 |
| Twist Hill                | 43 |
| Waddington Fell           | 44 |
| Whinney Hill              | 45 |
| Whittle Hill              | 46 |
| Whitworth                 | 47 |
| Back Lane Coating         | 48 |
| Aldon Road Batching       | 49 |
| Aldon Road Batching       | 50 |
| Charnley Fold Batching    | 51 |
| Barden Lane Batching      | 52 |
| Haslingden Batching       | 53 |
| Blackpool Old Rd Batching | 54 |
| Bankfield Coating         | 55 |
| Cocker Avenue Batching    | 56 |
| Darwen Express Coating    | 57 |
| Greenbank Batching        | 58 |
| Heasandford Batching      | 59 |
| Leapers Wood Coating      | 60 |
| Leeward Road Batching     | 61 |
| Centurion Way Batching    | 62 |
| Longmoor Lane Batching    | 63 |
| Northgate Batching        | 64 |
| Red Scar Batching         | 65 |