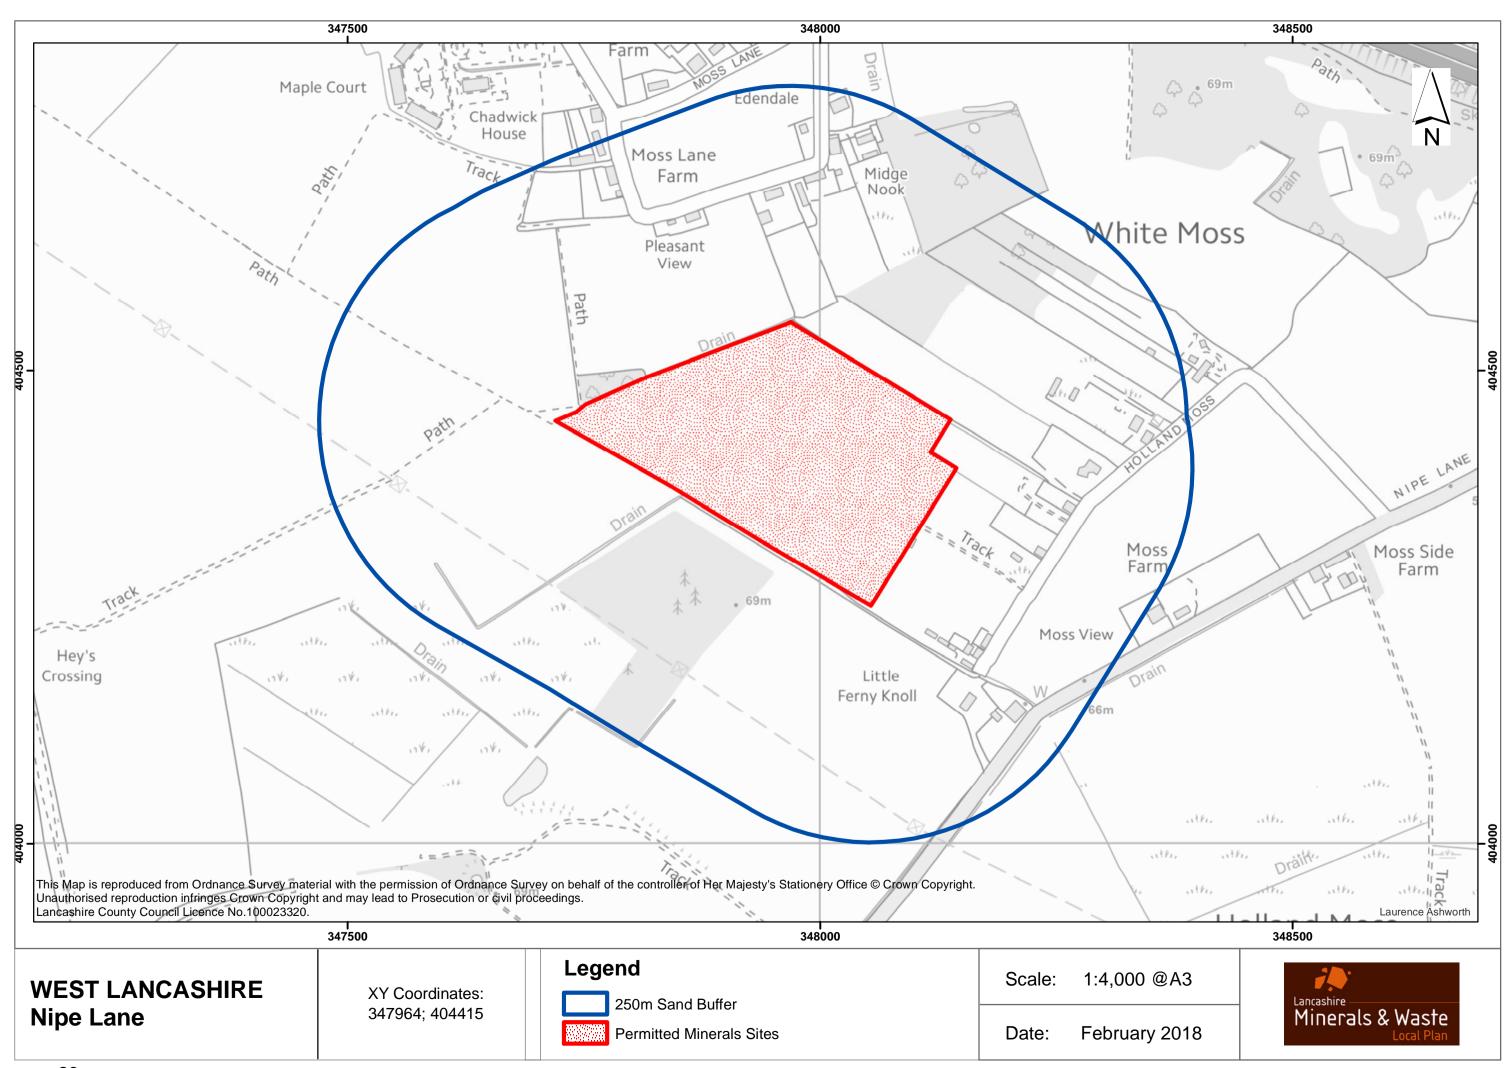

| Hardrock                  | 20 |
|---------------------------|----|
| Heysham Dock Wharf        | 21 |
| Hutch Bank                | 22 |
| Intack                    | 23 |
| Jamestone                 | 24 |
| Leeming                   | 25 |
| Lundsfield                | 26 |
| Lydiate Lane              | 27 |
| Middle Hill               | 28 |
| Nipe Lane                 | 29 |
| Nutshaw Hill              | 30 |
| Pimbo Bushes              | 31 |
| Rakehead                  | 32 |
| Ravenhead                 | 33 |
| Ribblesdale Sidings       | 34 |
| Roeburndale               | 35 |
| Runshaw                   | 36 |
| Sandons                   | 37 |
| Scout Moor                | 38 |
| Sharples                  | 39 |
| Simmonswood Moss          | 40 |
| St Annes Foreshore        | 41 |
| Tong Farm                 | 42 |
| Twist Hill                | 43 |
| Waddington Fell           | 44 |
| Whinney Hill              | 45 |
| Whittle Hill              | 46 |
| Whitworth                 | 47 |
| Back Lane Coating         | 48 |
| Aldon Road Batching       | 49 |
| Aldon Road Batching       | 50 |
| Charnley Fold Batching    | 51 |
| Barden Lane Batching      | 52 |
| Haslingden Batching       | 53 |
| Blackpool Old Rd Batching | 54 |
| Bankfield Coating         | 55 |
| Cocker Avenue Batching    | 56 |
| Darwen Express Coating    | 57 |
| Greenbank Batching        | 58 |
| Heasandford Batching      | 59 |
| Leapers Wood Coating      | 60 |
| Leeward Road Batching     | 61 |
| Centurion Way Batching    | 62 |
| Longmoor Lane Batching    | 63 |
| Northgate Batching        | 64 |
| Red Scar Batching         | 65 |