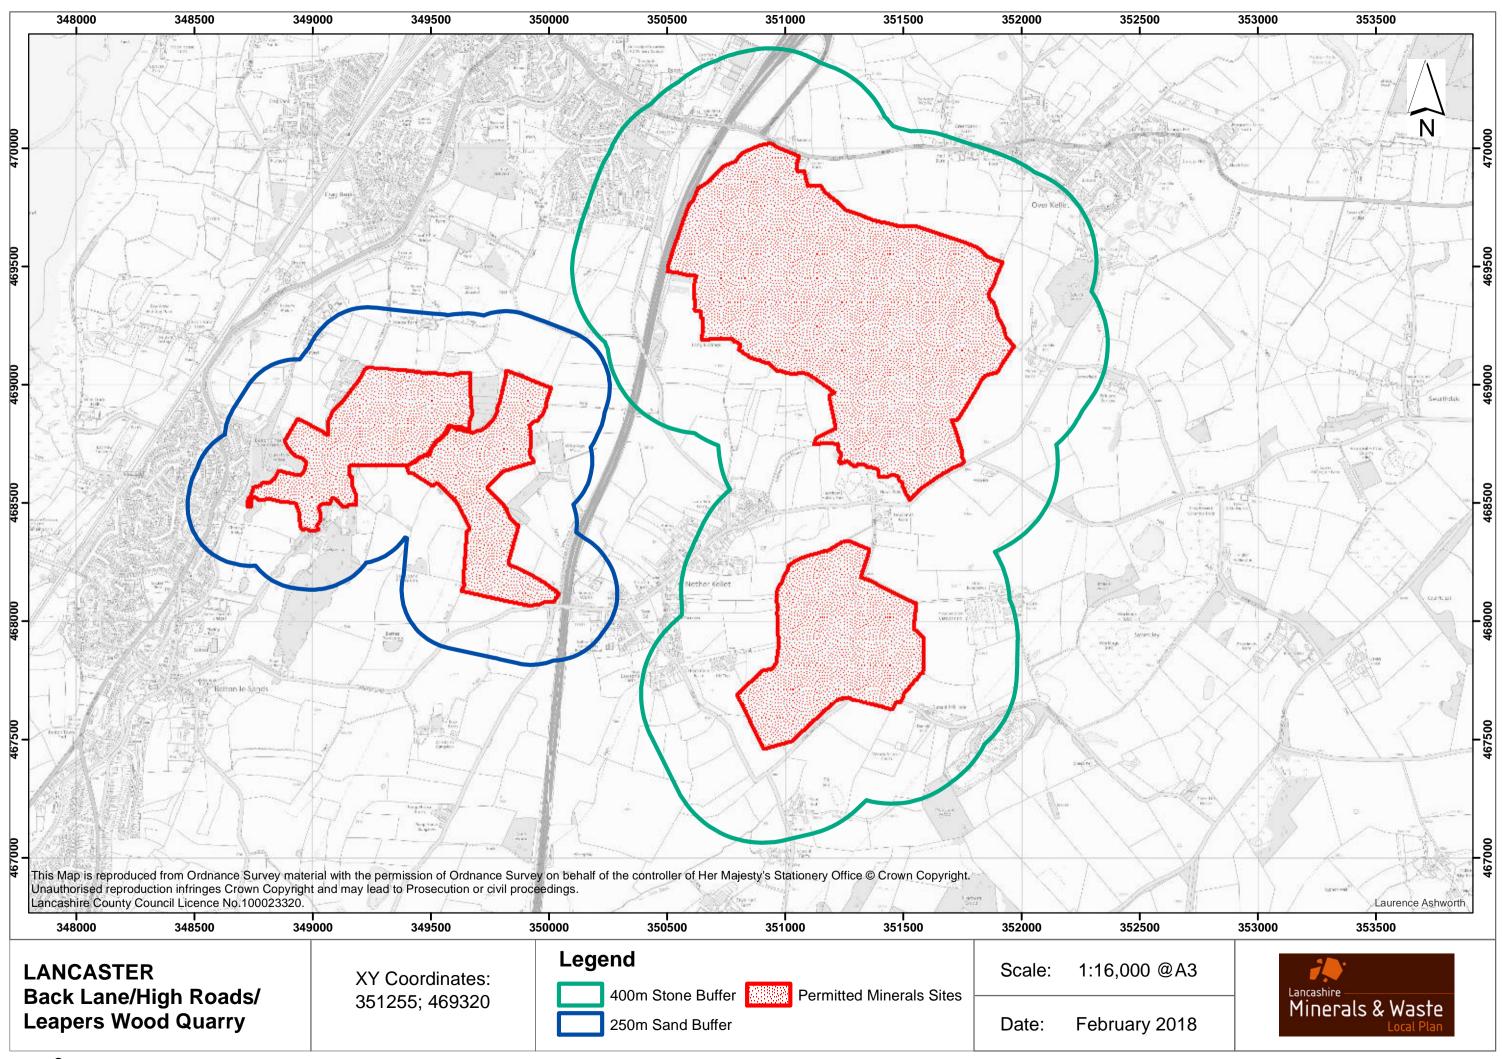

## POLICY MW25 SAFEGUARDING MINERALS INFRASTRUCTURE

| Ashton and Lea Marshes       | 4  |
|------------------------------|----|
| Aushaw Peat                  | 5  |
| Back Lane, Leapers Wood      | 6  |
| Bankfield, Lanehead, Bellman | 7  |
| Bradleys Sandpit             | 8  |
| Brinscall                    | 9  |
| Catlow                       | 10 |
| Claughton Moor               | 11 |
| Clayton Hall                 | 12 |
| Dalton Brick                 | 13 |
| Dalton                       | 14 |
| Deerplay                     | 15 |
| Duckworth Clough             | 16 |
| Ellel Crag                   | 17 |
| Fletcher Bank                | 18 |
| German Lane                  | 19 |