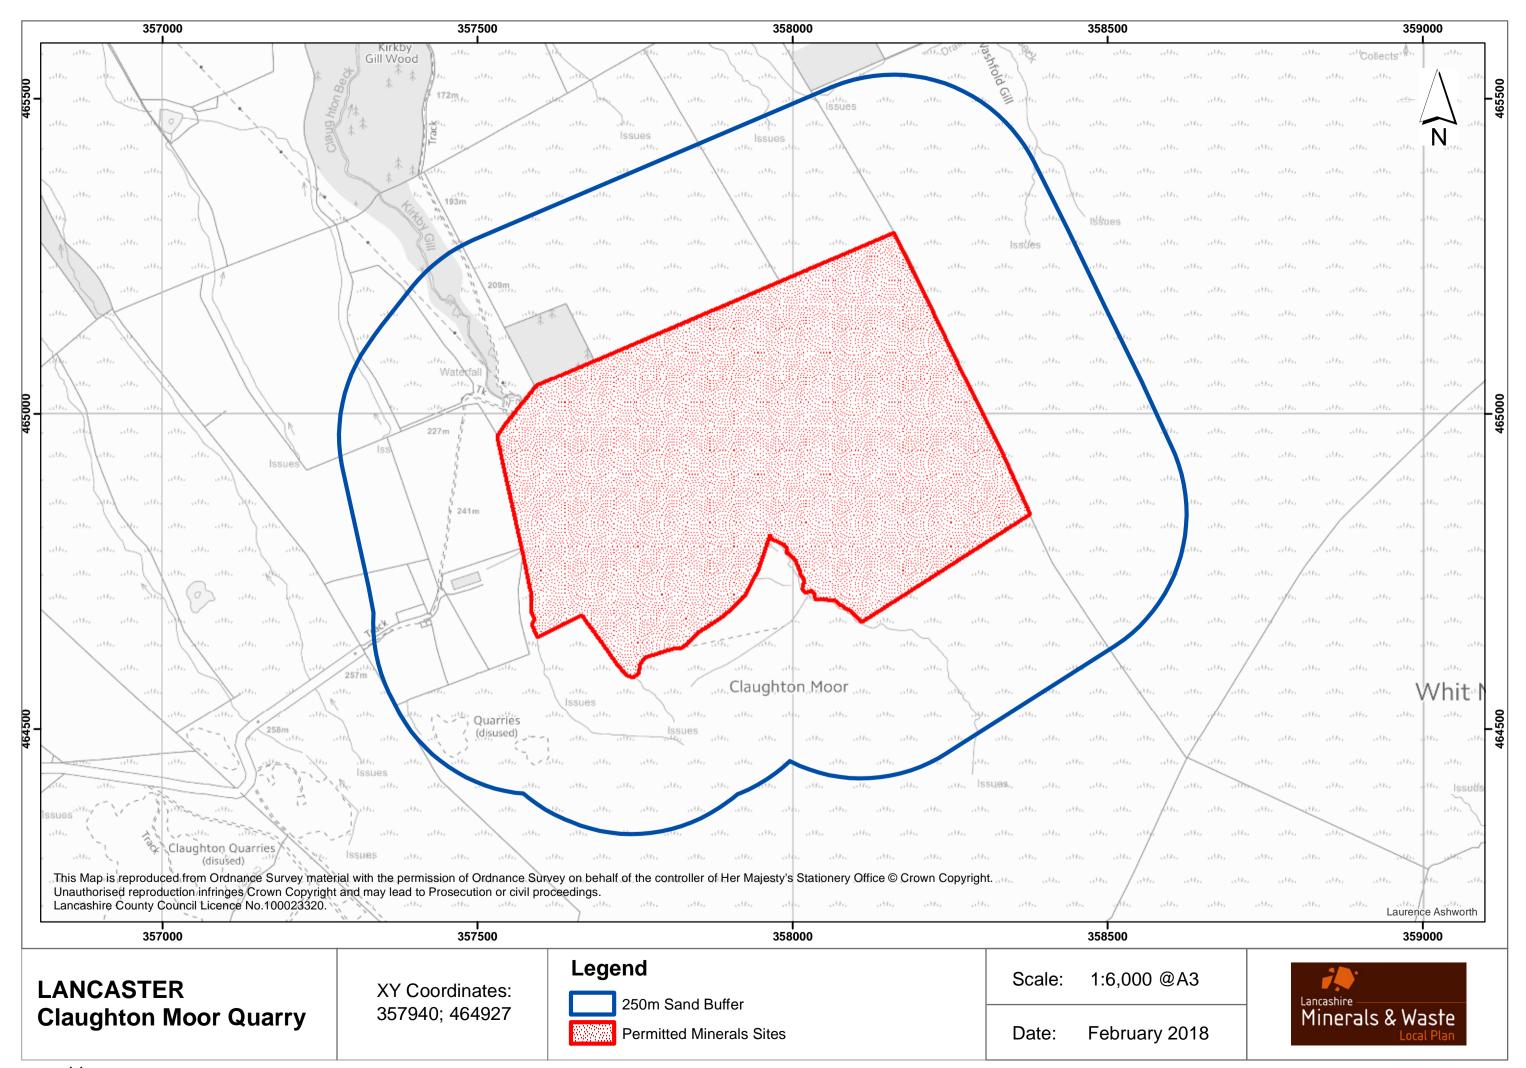

## POLICY MW25 SAFEGUARDING MINERALS INFRASTRUCTURE

| Ashton and Lea Marshes       | 4  |
|------------------------------|----|
| Aushaw Peat                  | 5  |
| Back Lane, Leapers Wood      | 6  |
| Bankfield, Lanehead, Bellman | 7  |
| Bradleys Sandpit             | 8  |
| Brinscall                    | 9  |
| Catlow                       | 10 |
| Claughton Moor               | 11 |
| Clayton Hall                 | 12 |
| Dalton Brick                 | 13 |
| Dalton                       | 14 |
| Deerplay                     | 15 |
| Duckworth Clough             | 16 |
| Ellel Crag                   | 17 |
| Fletcher Bank                | 18 |
| German Lane                  | 19 |