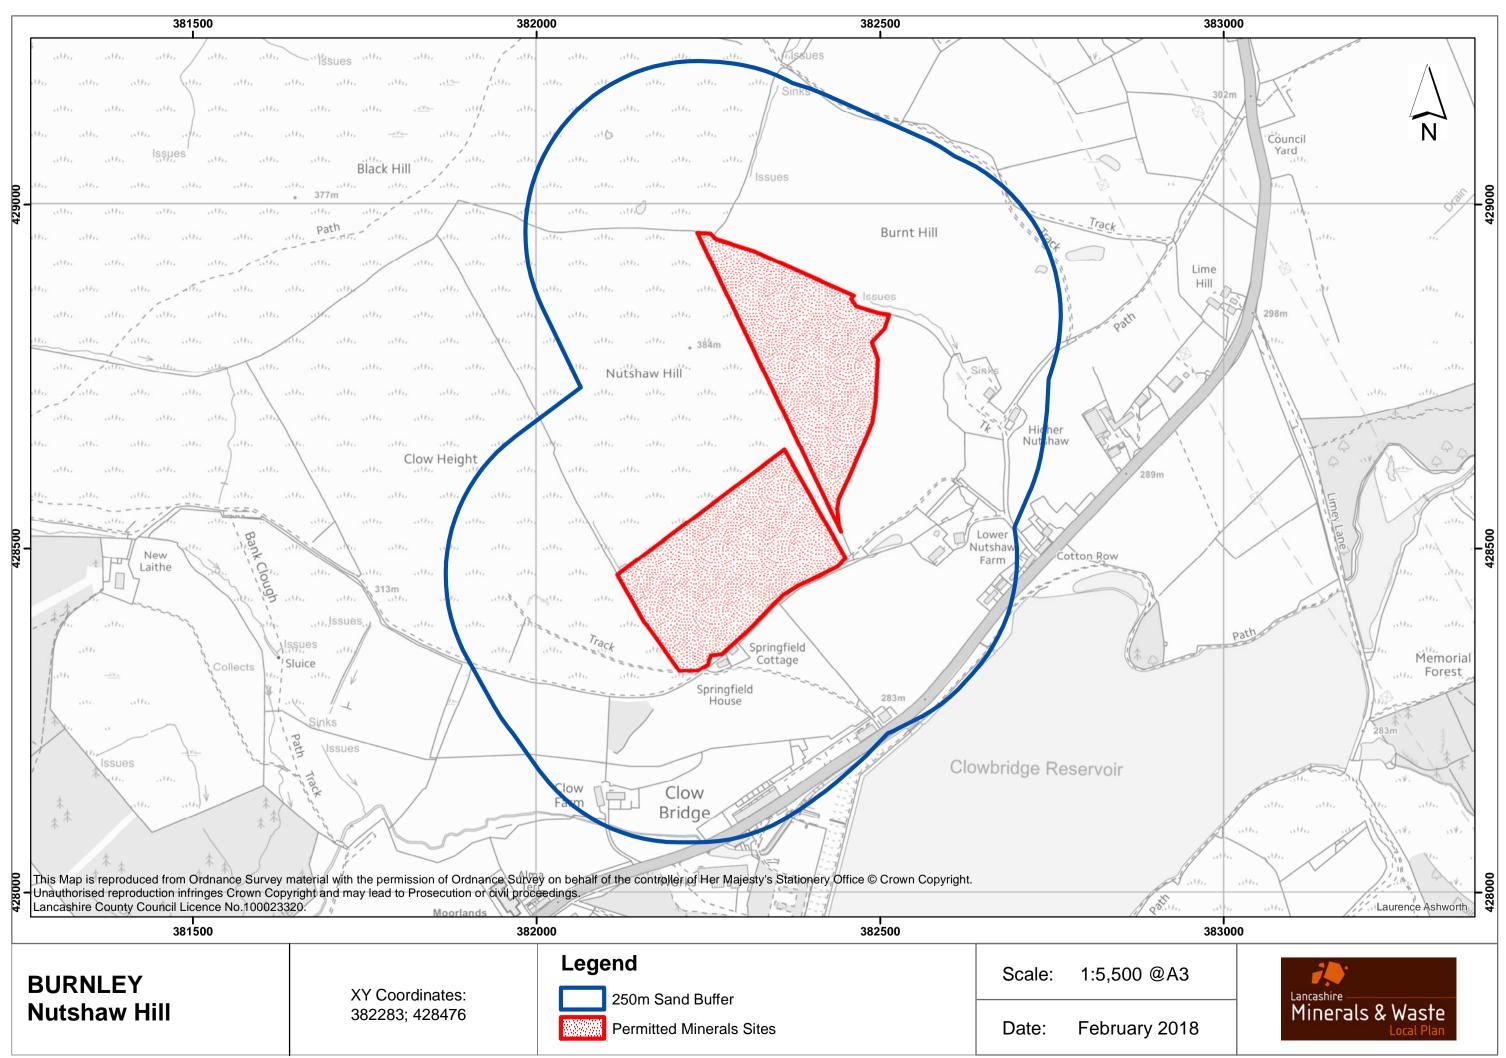

| Hardrock                  | 20 |
|---------------------------|----|
| Heysham Dock Wharf        | 21 |
| Hutch Bank                | 22 |
| Intack                    | 23 |
| Jamestone                 | 24 |
| Leeming                   | 25 |
| Lundsfield                | 26 |
| Lydiate Lane              | 27 |
| Middle Hill               | 28 |
| Nipe Lane                 | 29 |
| Nutshaw Hill              | 30 |
| Pimbo Bushes              | 31 |
| Rakehead                  | 32 |
| Ravenhead                 | 33 |
| Ribblesdale Sidings       | 34 |
| Roeburndale               | 35 |
| Runshaw                   | 36 |
| Sandons                   | 37 |
| Scout Moor                | 38 |
| Sharples                  | 39 |
| Simmonswood Moss          | 40 |
| St Annes Foreshore        | 41 |
| Tong Farm                 | 42 |
| Twist Hill                | 43 |
| Waddington Fell           | 44 |
| Whinney Hill              | 45 |
| Whittle Hill              | 46 |
| Whitworth                 | 47 |
| Back Lane Coating         | 48 |
| Aldon Road Batching       | 49 |
| Aldon Road Batching       | 50 |
| Charnley Fold Batching    | 51 |
| Barden Lane Batching      | 52 |
| Haslingden Batching       | 53 |
| Blackpool Old Rd Batching | 54 |
| Bankfield Coating         | 55 |
| Cocker Avenue Batching    | 56 |
| Darwen Express Coating    | 57 |
| Greenbank Batching        | 58 |
| Heasandford Batching      | 59 |
| Leapers Wood Coating      | 60 |
| Leeward Road Batching     | 61 |
| Centurion Way Batching    | 62 |
| Longmoor Lane Batching    | 63 |
| Northgate Batching        | 64 |
| Red Scar Batching         | 65 |