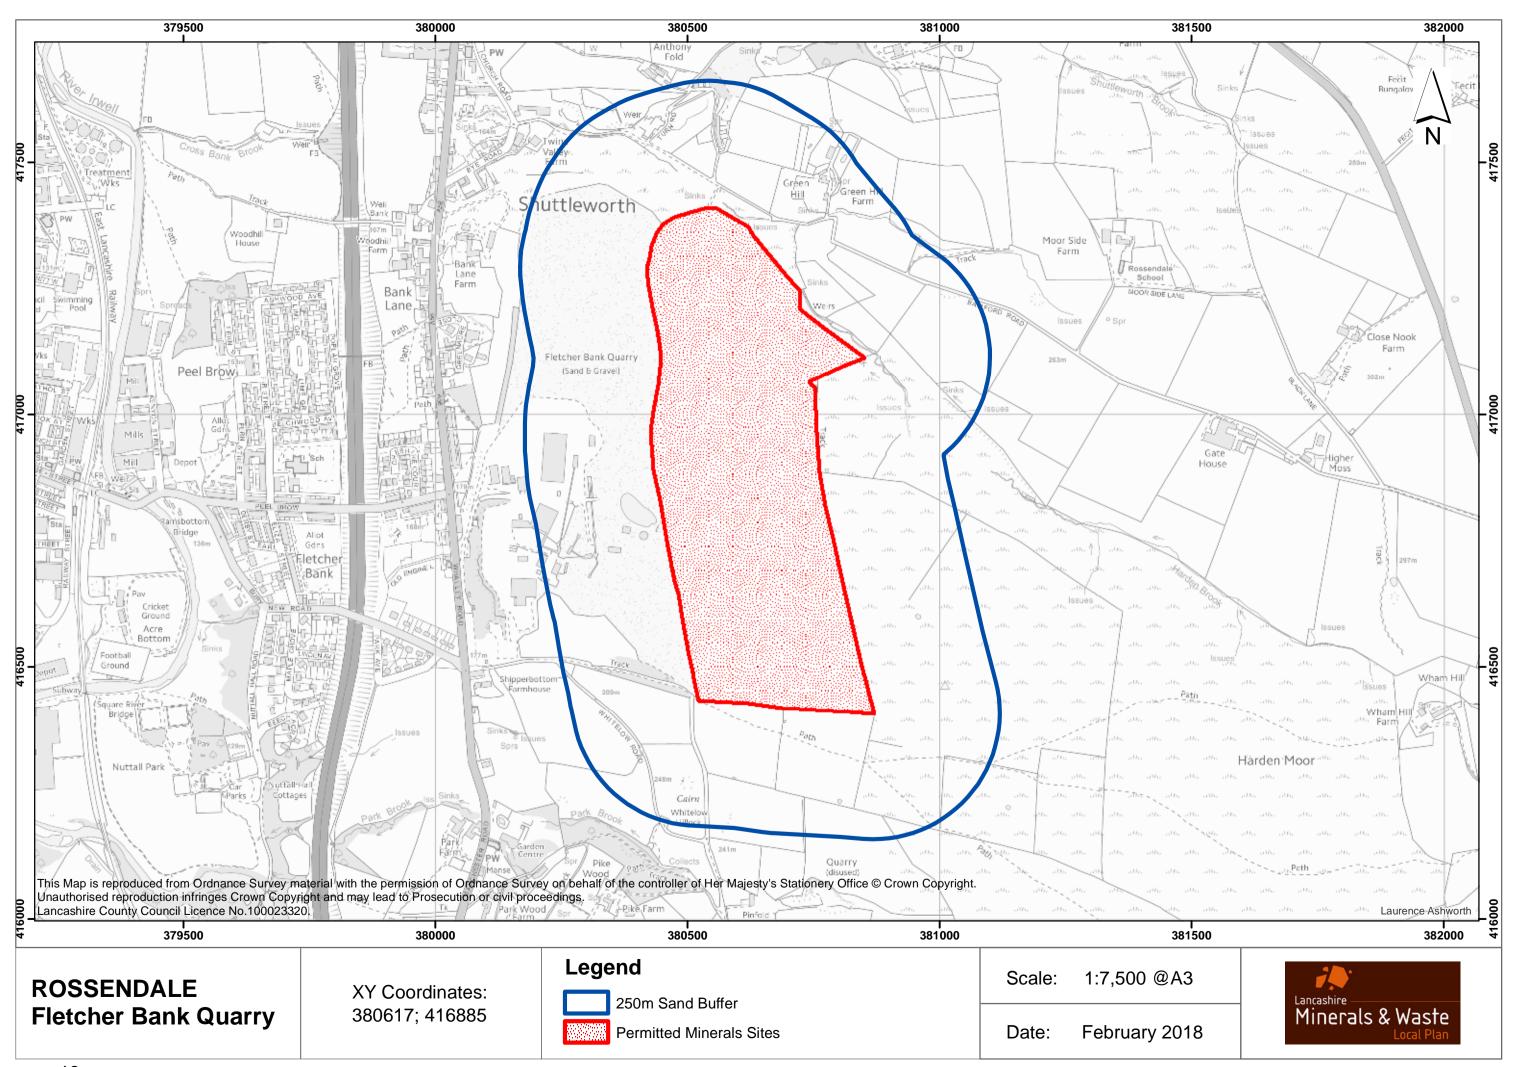

## POLICY MW25 SAFEGUARDING MINERALS INFRASTRUCTURE

| Ashton and Lea Marshes       | 4  |
|------------------------------|----|
| Aushaw Peat                  | 5  |
| Back Lane, Leapers Wood      | 6  |
| Bankfield, Lanehead, Bellman | 7  |
| Bradleys Sandpit             | 8  |
| Brinscall                    | 9  |
| Catlow                       | 10 |
| Claughton Moor               | 11 |
| Clayton Hall                 | 12 |
| Dalton Brick                 | 13 |
| Dalton                       | 14 |
| Deerplay                     | 15 |
| Duckworth Clough             | 16 |
| Ellel Crag                   | 17 |
| Fletcher Bank                | 18 |
| German Lane                  | 19 |