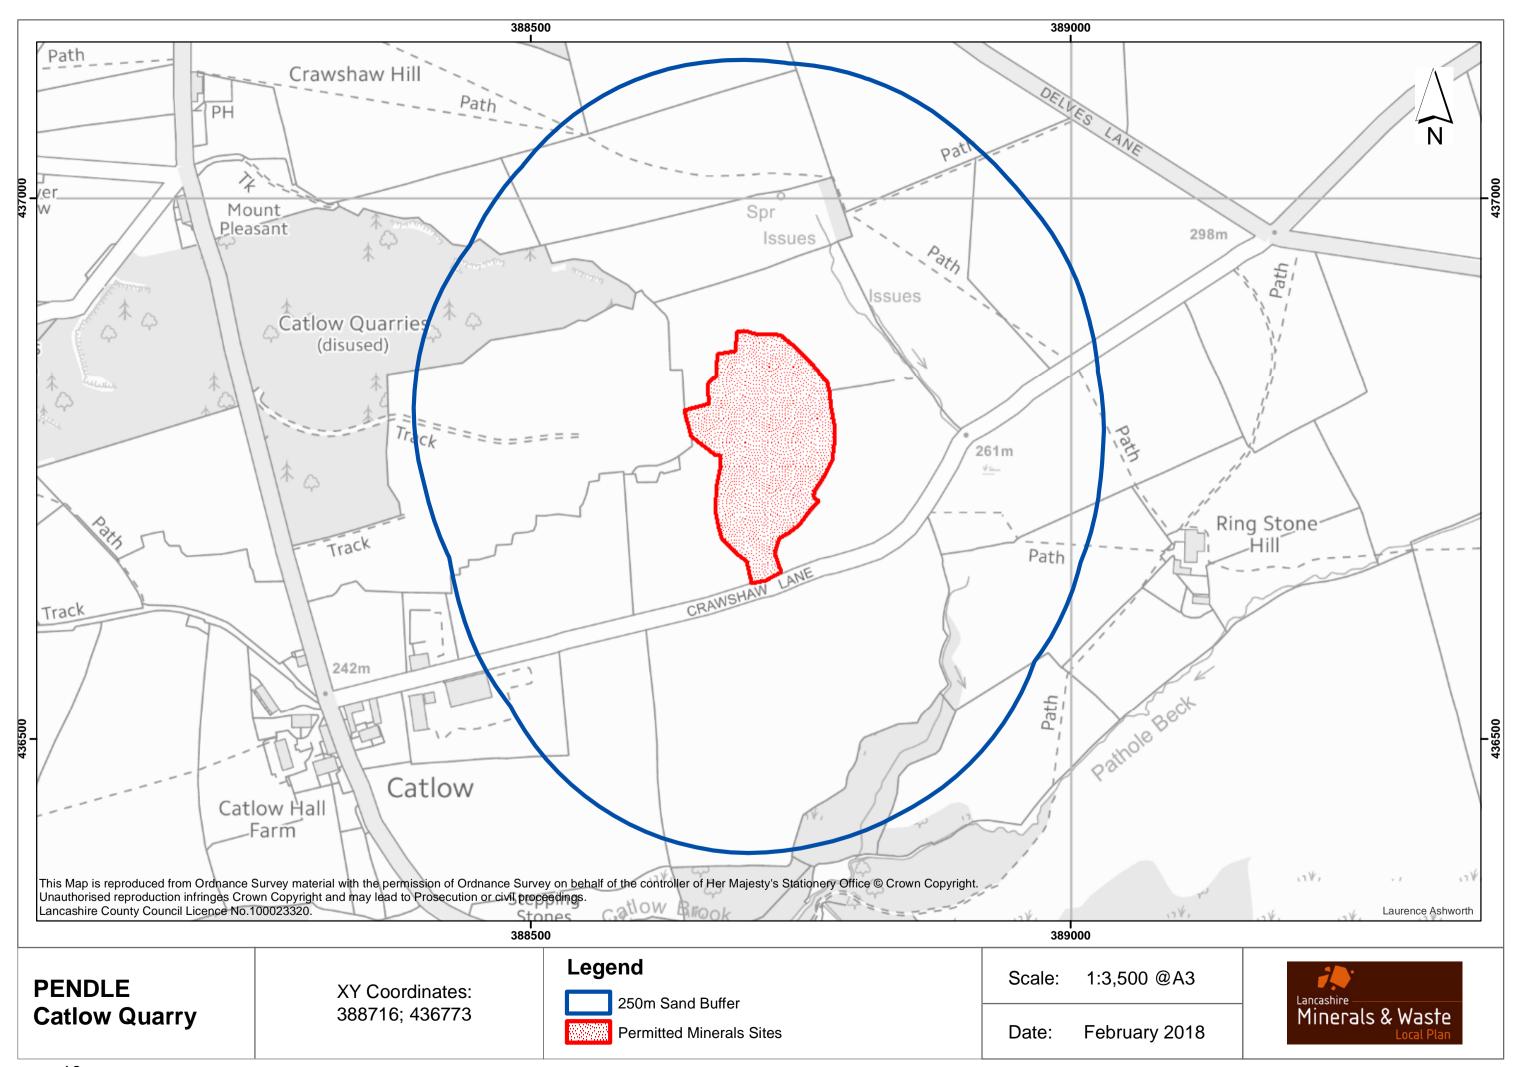

## POLICY MW25 SAFEGUARDING MINERALS INFRASTRUCTURE

| Ashton and Lea Marshes       | 4  |
|------------------------------|----|
| Aushaw Peat                  | 5  |
| Back Lane, Leapers Wood      | 6  |
| Bankfield, Lanehead, Bellman | 7  |
| Bradleys Sandpit             | 8  |
| Brinscall                    | 9  |
| Catlow                       | 10 |
| Claughton Moor               | 11 |
| Clayton Hall                 | 12 |
| Dalton Brick                 | 13 |
| Dalton                       | 14 |
| Deerplay                     | 15 |
| Duckworth Clough             | 16 |
| Ellel Crag                   | 17 |
| Fletcher Bank                | 18 |
| German Lane                  | 19 |