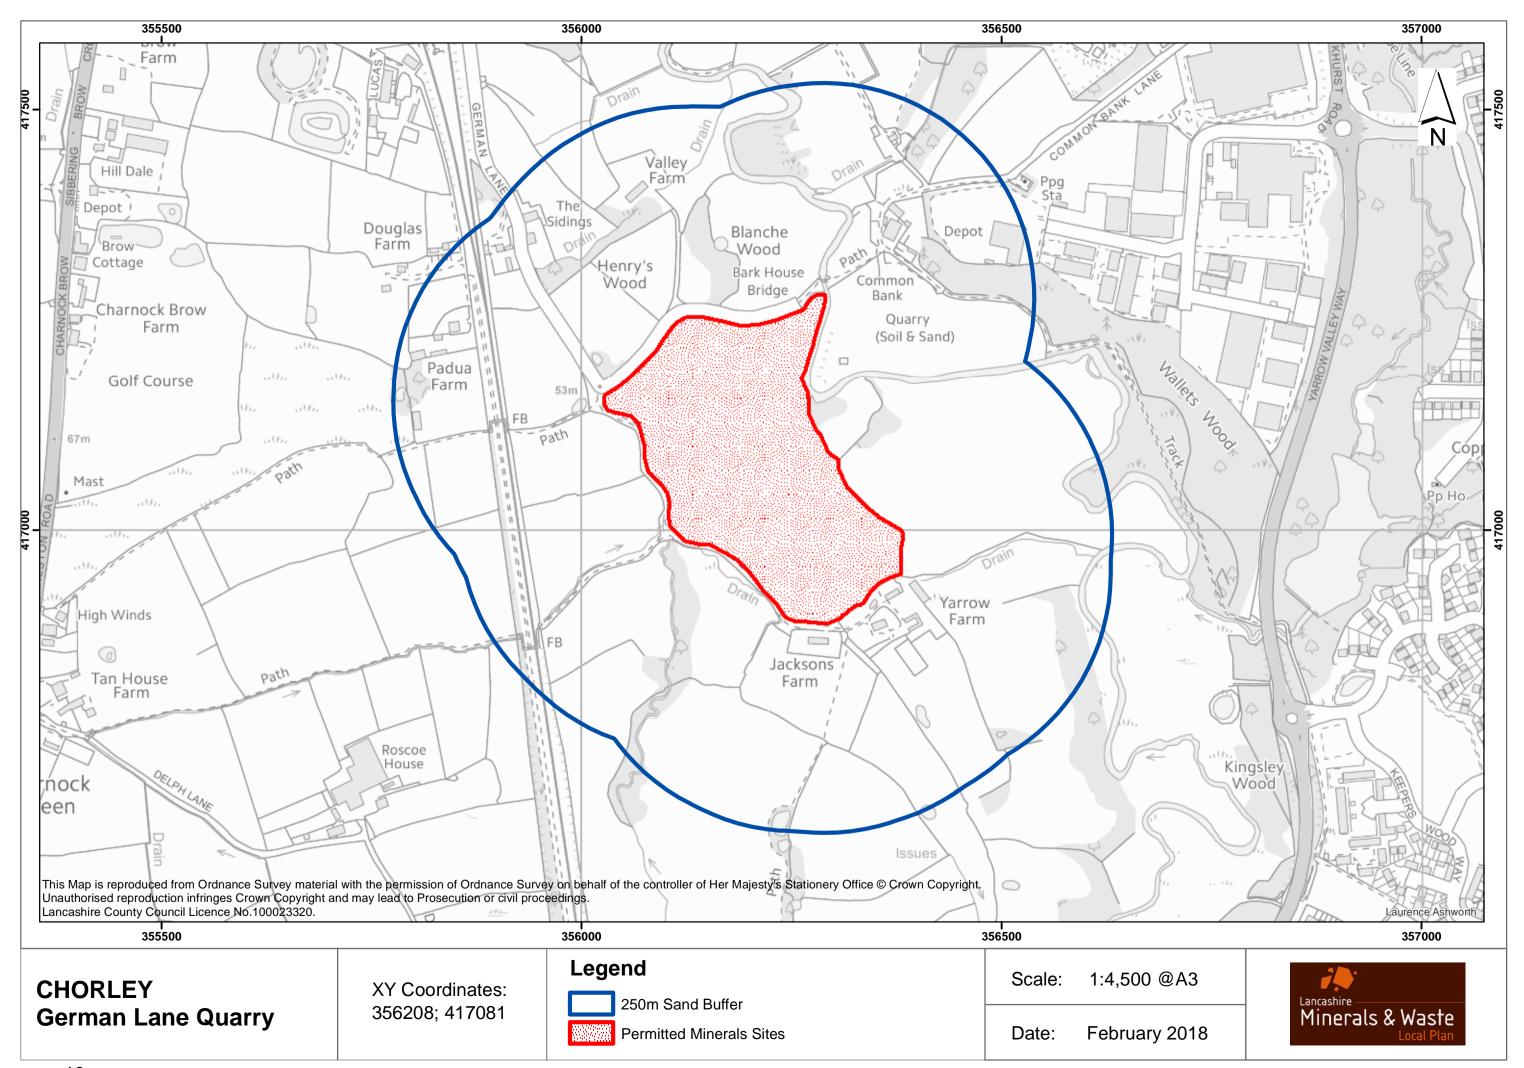

## POLICY MW25 SAFEGUARDING MINERALS INFRASTRUCTURE

| Ashton and Lea Marshes       | 4  |
|------------------------------|----|
| Aushaw Peat                  | 5  |
| Back Lane, Leapers Wood      | 6  |
| Bankfield, Lanehead, Bellman | 7  |
| Bradleys Sandpit             | 8  |
| Brinscall                    | 9  |
| Catlow                       | 10 |
| Claughton Moor               | 11 |
| Clayton Hall                 | 12 |
| Dalton Brick                 | 13 |
| Dalton                       | 14 |
| Deerplay                     | 15 |
| Duckworth Clough             | 16 |
| Ellel Crag                   | 17 |
| Fletcher Bank                | 18 |
| German Lane                  | 19 |