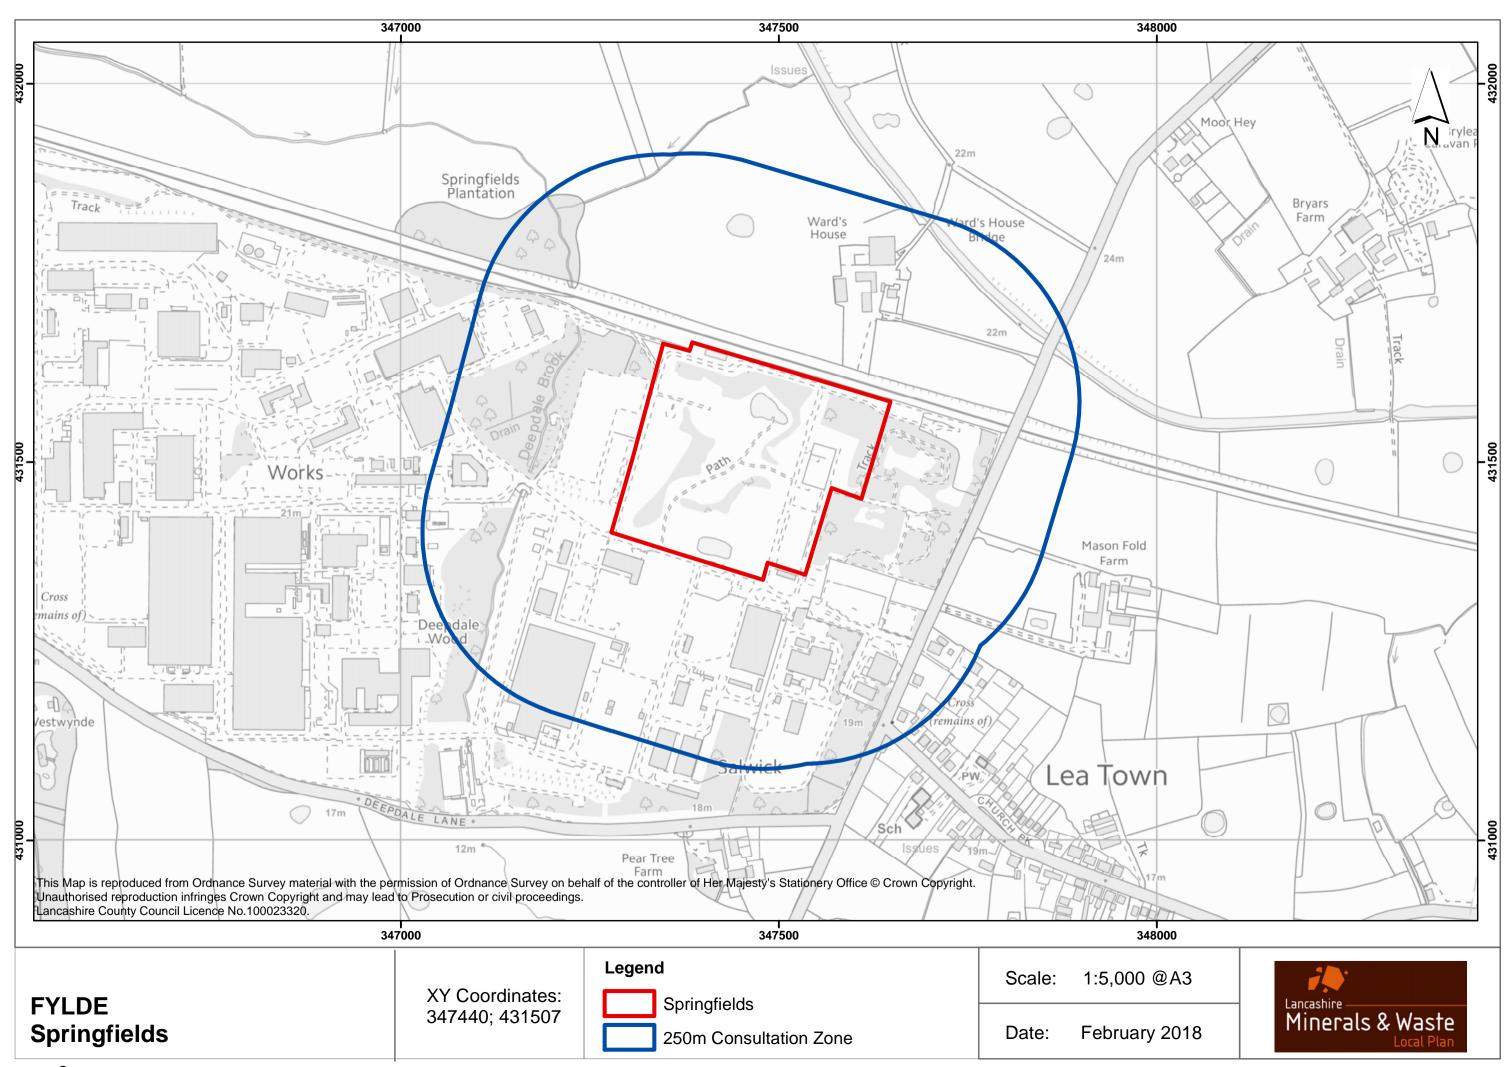

ng        | 58 |
| Heasandford Batching      | 59 |
| Leapers Wood Coating      | 60 |
| Leeward Road Batching     | 61 |
| Centurion Way Batching    | 62 |
| Longmoor Lane Batching    | 63 |
| Northgate Batching        | 64 |
| Red Scar Batching         | 65 |

| Queensway Batching         | 66 |
|----------------------------|----|
| Redmarsh Batching          | 67 |
| Red Scar Coating           | 68 |
| Seedlee Road Batching      | 69 |
| Stanley Street Batching    | 70 |
| Unit 4 Europa Way Batching | 71 |
| White Lund Batching        | 72 |

#### POLICY MW26 SAFEGUARDING OF LAND FOR ACCESS IMPROVEMENTS

| Dunald Mill                         | 73 |
|-------------------------------------|----|
| Kellet Quarries Haul Road           | 74 |
| Whitworth Quarry Safeguarded Access | 75 |