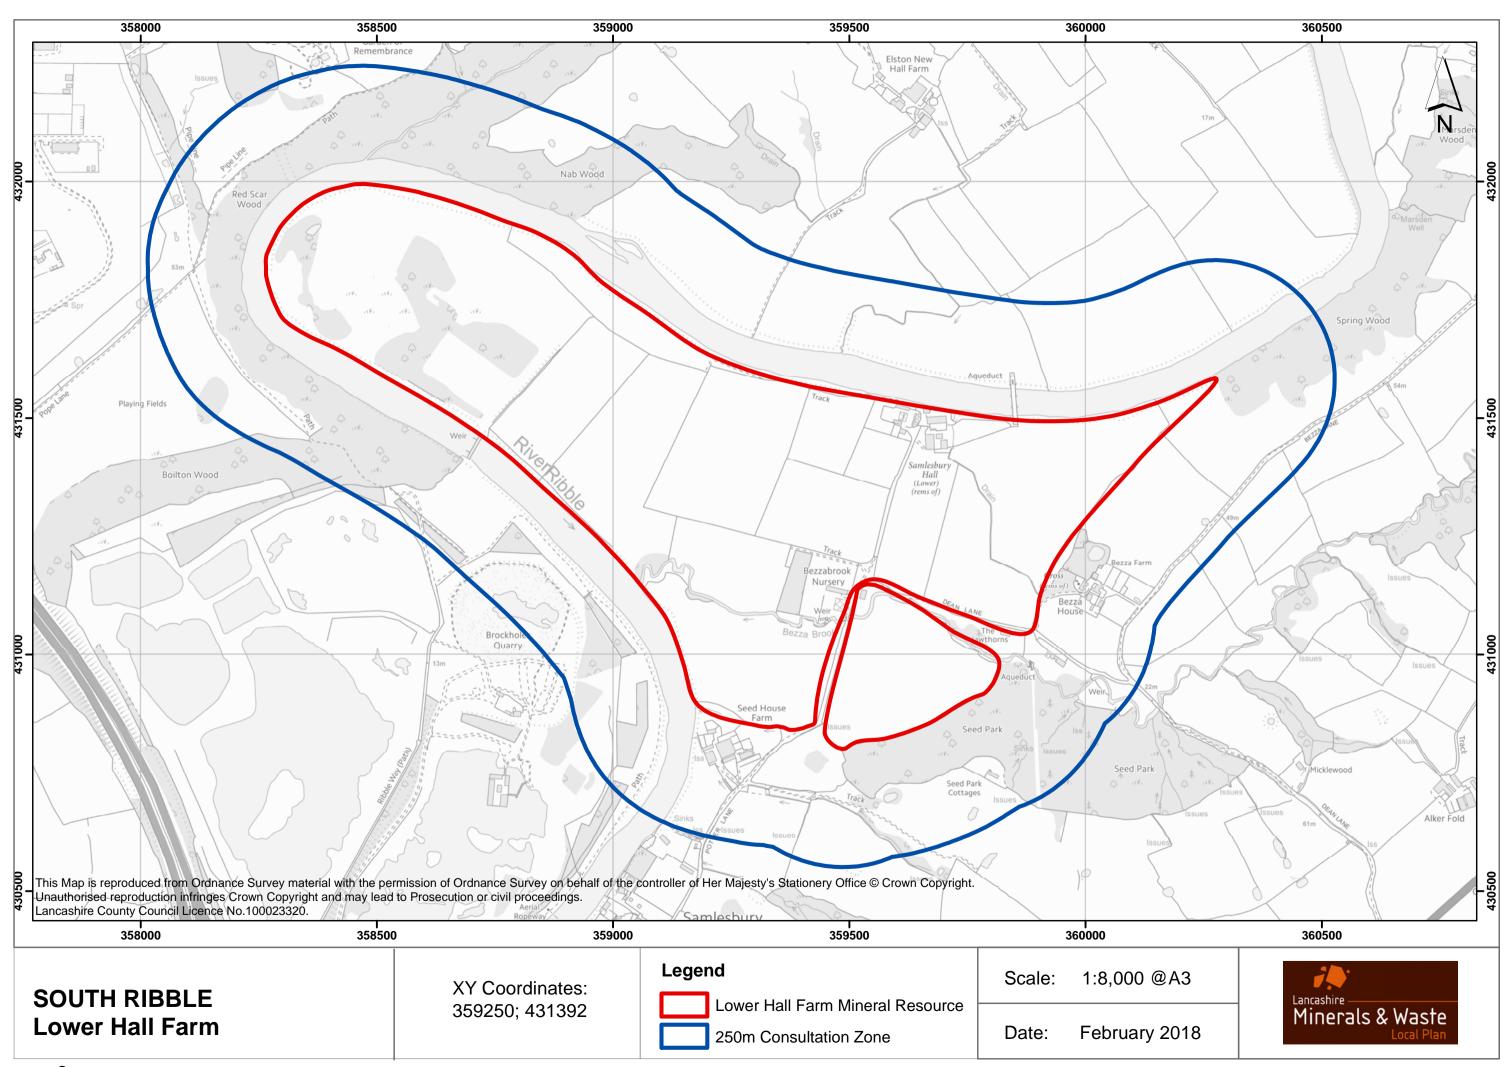

hing        | 58 |
| Heasandford Batching      | 59 |
| Leapers Wood Coating      | 60 |
| Leeward Road Batching     | 61 |
| Centurion Way Batching    | 62 |
| Longmoor Lane Batching    | 63 |
| Northgate Batching        | 64 |
| Red Scar Batching         | 65 |

| Queensway Batching         | 66 |
|----------------------------|----|
| Redmarsh Batching          | 67 |
| Red Scar Coating           | 68 |
| Seedlee Road Batching      | 69 |
| Stanley Street Batching    | 70 |
| Unit 4 Europa Way Batching | 71 |
| White Lund Batching        | 72 |

#### POLICY MW26 SAFEGUARDING OF LAND FOR ACCESS IMPROVEMENTS

| Dunald Mill                         | 73 |
|-------------------------------------|----|
| Kellet Quarries Haul Road           | 74 |
| Whitworth Quarry Safeguarded Access | 75 |