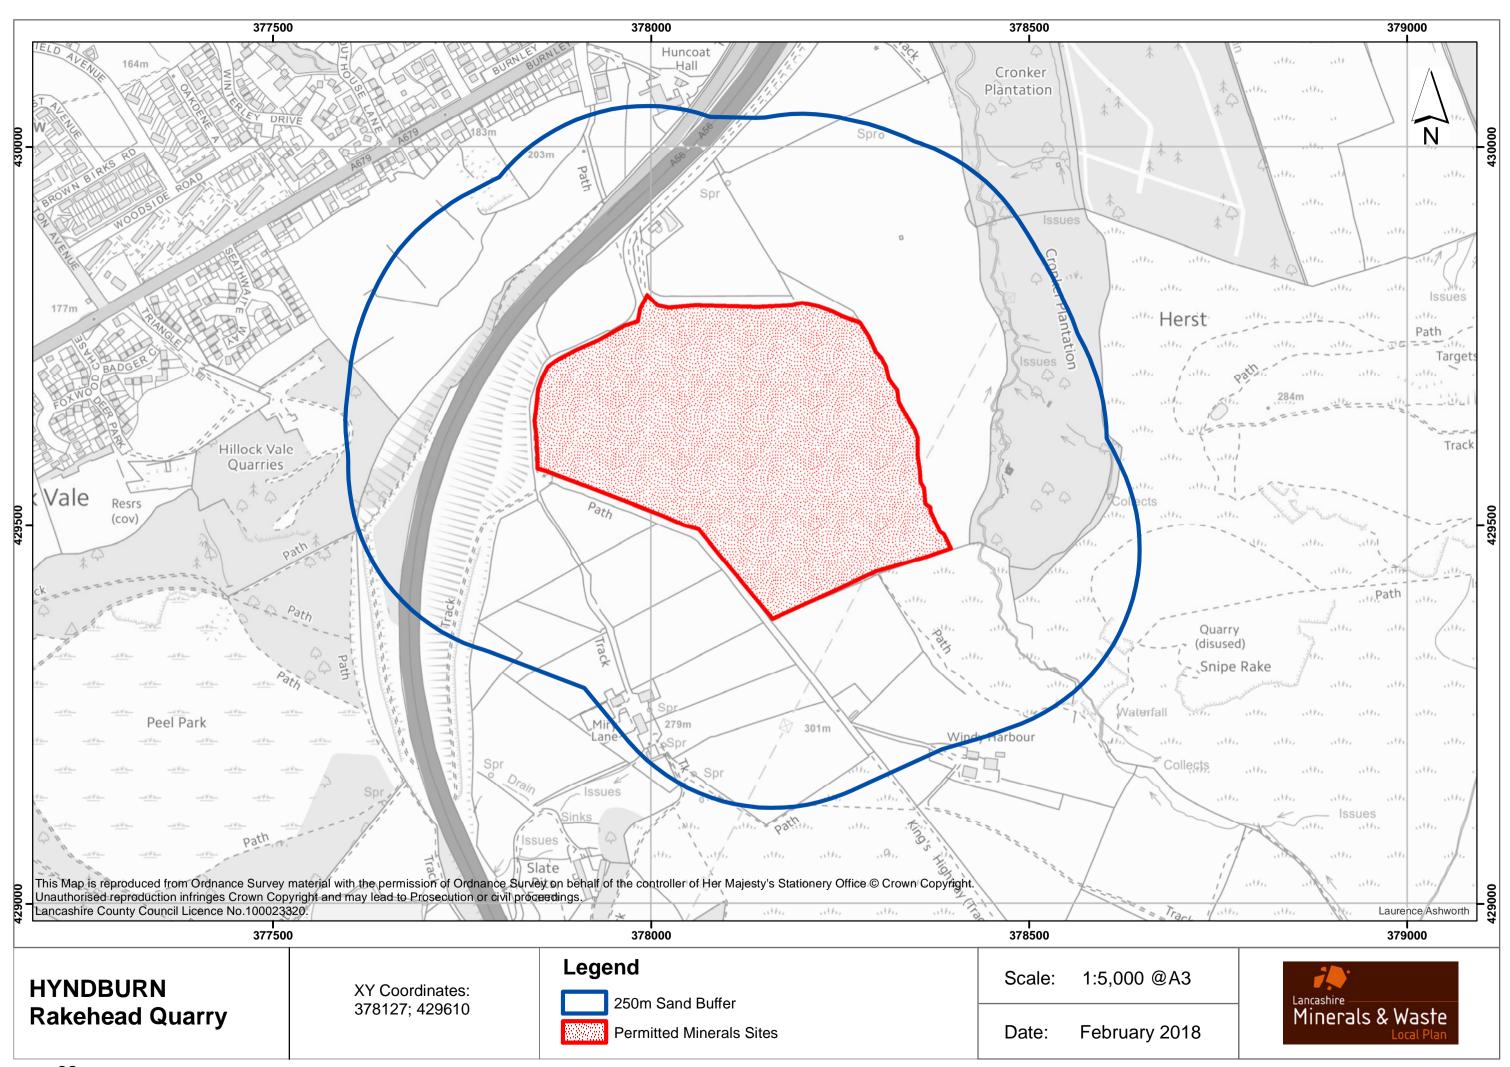

| Hardrock                  | 20 |
|---------------------------|----|
| Heysham Dock Wharf        | 21 |
| Hutch Bank                | 22 |
| Intack                    | 23 |
| Jamestone                 | 24 |
| Leeming                   | 25 |
| Lundsfield                | 26 |
| Lydiate Lane              | 27 |
| Middle Hill               | 28 |
| Nipe Lane                 | 29 |
| Nutshaw Hill              | 30 |
| Pimbo Bushes              | 31 |
| Rakehead                  | 32 |
| Ravenhead                 | 33 |
| Ribblesdale Sidings       | 34 |
| Roeburndale               | 35 |
| Runshaw                   | 36 |
| Sandons                   | 37 |
| Scout Moor                | 38 |
| Sharples                  | 39 |
| Simmonswood Moss          | 40 |
| St Annes Foreshore        | 41 |
| Tong Farm                 | 42 |
| Twist Hill                | 43 |
| Waddington Fell           | 44 |
| Whinney Hill              | 45 |
| Whittle Hill              | 46 |
| Whitworth                 | 47 |
| Back Lane Coating         | 48 |
| Aldon Road Batching       | 49 |
| Aldon Road Batching       | 50 |
| Charnley Fold Batching    | 51 |
| Barden Lane Batching      | 52 |
| Haslingden Batching       | 53 |
| Blackpool Old Rd Batching | 54 |
| Bankfield Coating         | 55 |
| Cocker Avenue Batching    | 56 |
| Darwen Express Coating    | 57 |
| Greenbank Batching        | 58 |
| Heasandford Batching      | 59 |
| Leapers Wood Coating      | 60 |
| Leeward Road Batching     | 61 |
| Centurion Way Batching    | 62 |
| Longmoor Lane Batching    | 63 |
| Northgate Batching        | 64 |
| Red Scar Batching         | 65 |