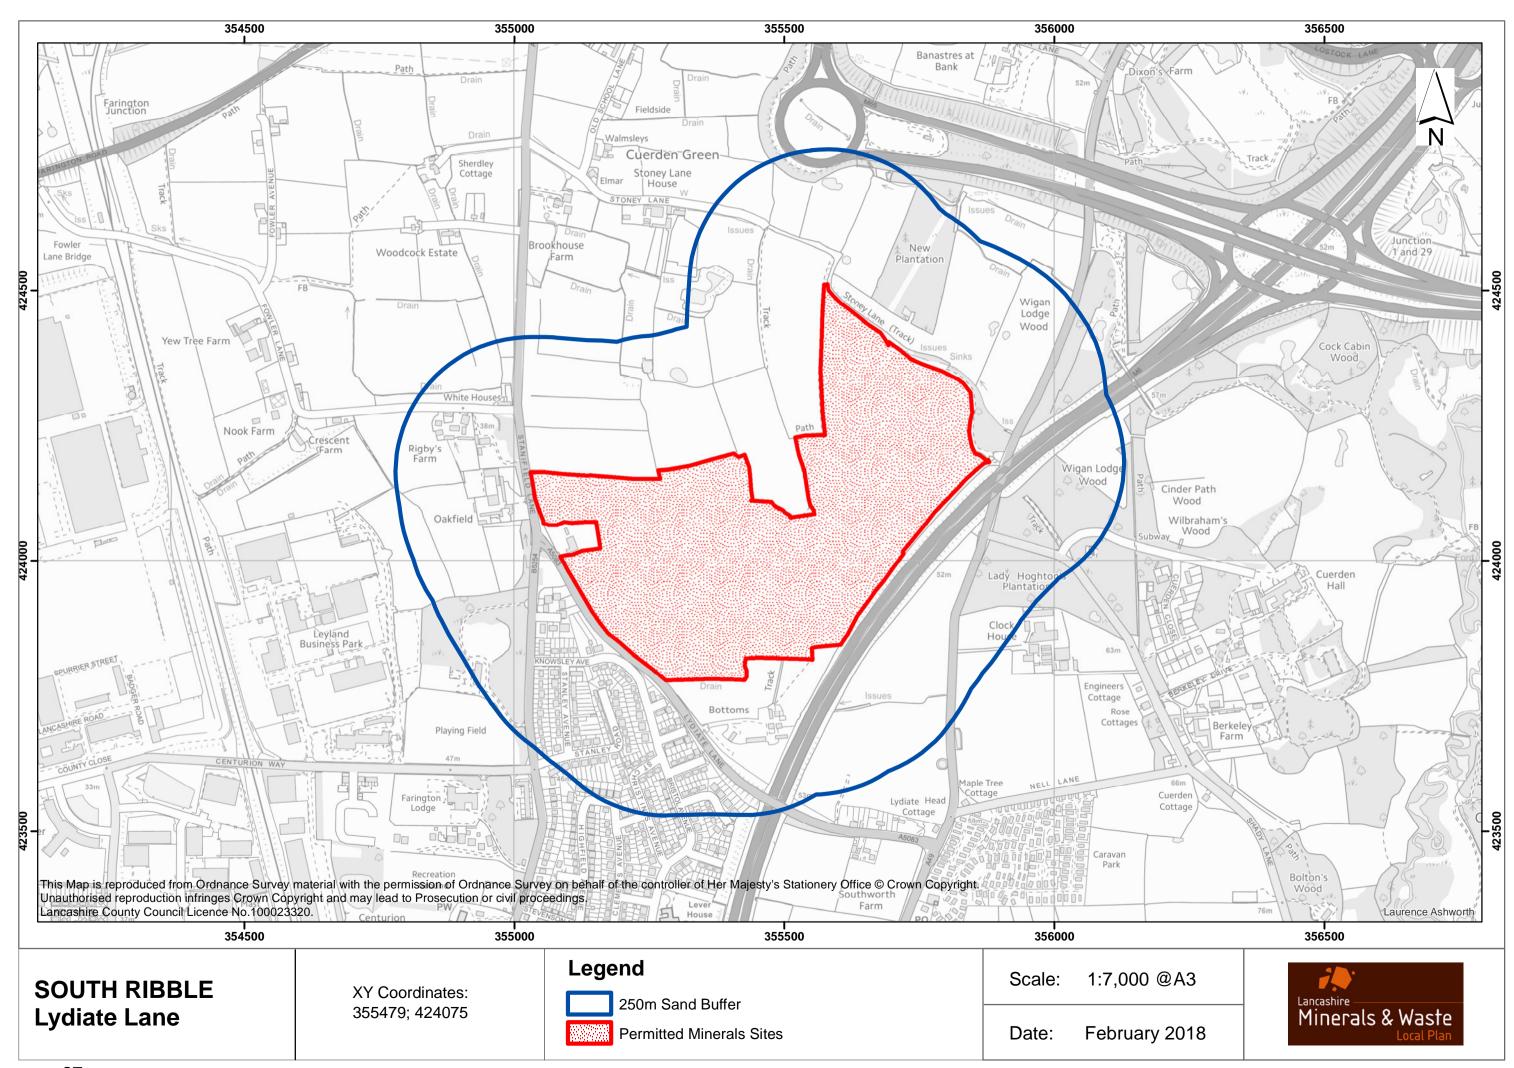

| Hardrock                  | 20 |
|---------------------------|----|
| Heysham Dock Wharf        | 21 |
| Hutch Bank                | 22 |
| Intack                    | 23 |
| Jamestone                 | 24 |
| Leeming                   | 25 |
| Lundsfield                | 26 |
| Lydiate Lane              | 27 |
| Middle Hill               | 28 |
| Nipe Lane                 | 29 |
| Nutshaw Hill              | 30 |
| Pimbo Bushes              | 31 |
| Rakehead                  | 32 |
| Ravenhead                 | 33 |
| Ribblesdale Sidings       | 34 |
| Roeburndale               | 35 |
| Runshaw                   | 36 |
| Sandons                   | 37 |
| Scout Moor                | 38 |
| Sharples                  | 39 |
| Simmonswood Moss          | 40 |
| St Annes Foreshore        | 41 |
| Tong Farm                 | 42 |
| Twist Hill                | 43 |
| Waddington Fell           | 44 |
| Whinney Hill              | 45 |
| Whittle Hill              | 46 |
| Whitworth                 | 47 |
| Back Lane Coating         | 48 |
| Aldon Road Batching       | 49 |
| Aldon Road Batching       | 50 |
| Charnley Fold Batching    | 51 |
| Barden Lane Batching      | 52 |
| Haslingden Batching       | 53 |
| Blackpool Old Rd Batching | 54 |
| Bankfield Coating         | 55 |
| Cocker Avenue Batching    | 56 |
| Darwen Express Coating    | 57 |
| Greenbank Batching        | 58 |
| Heasandford Batching      | 59 |
| Leapers Wood Coating      | 60 |
| Leeward Road Batching     | 61 |
| Centurion Way Batching    | 62 |
| Longmoor Lane Batching    | 63 |
| Northgate Batching        | 64 |
| Red Scar Batching         | 65 |