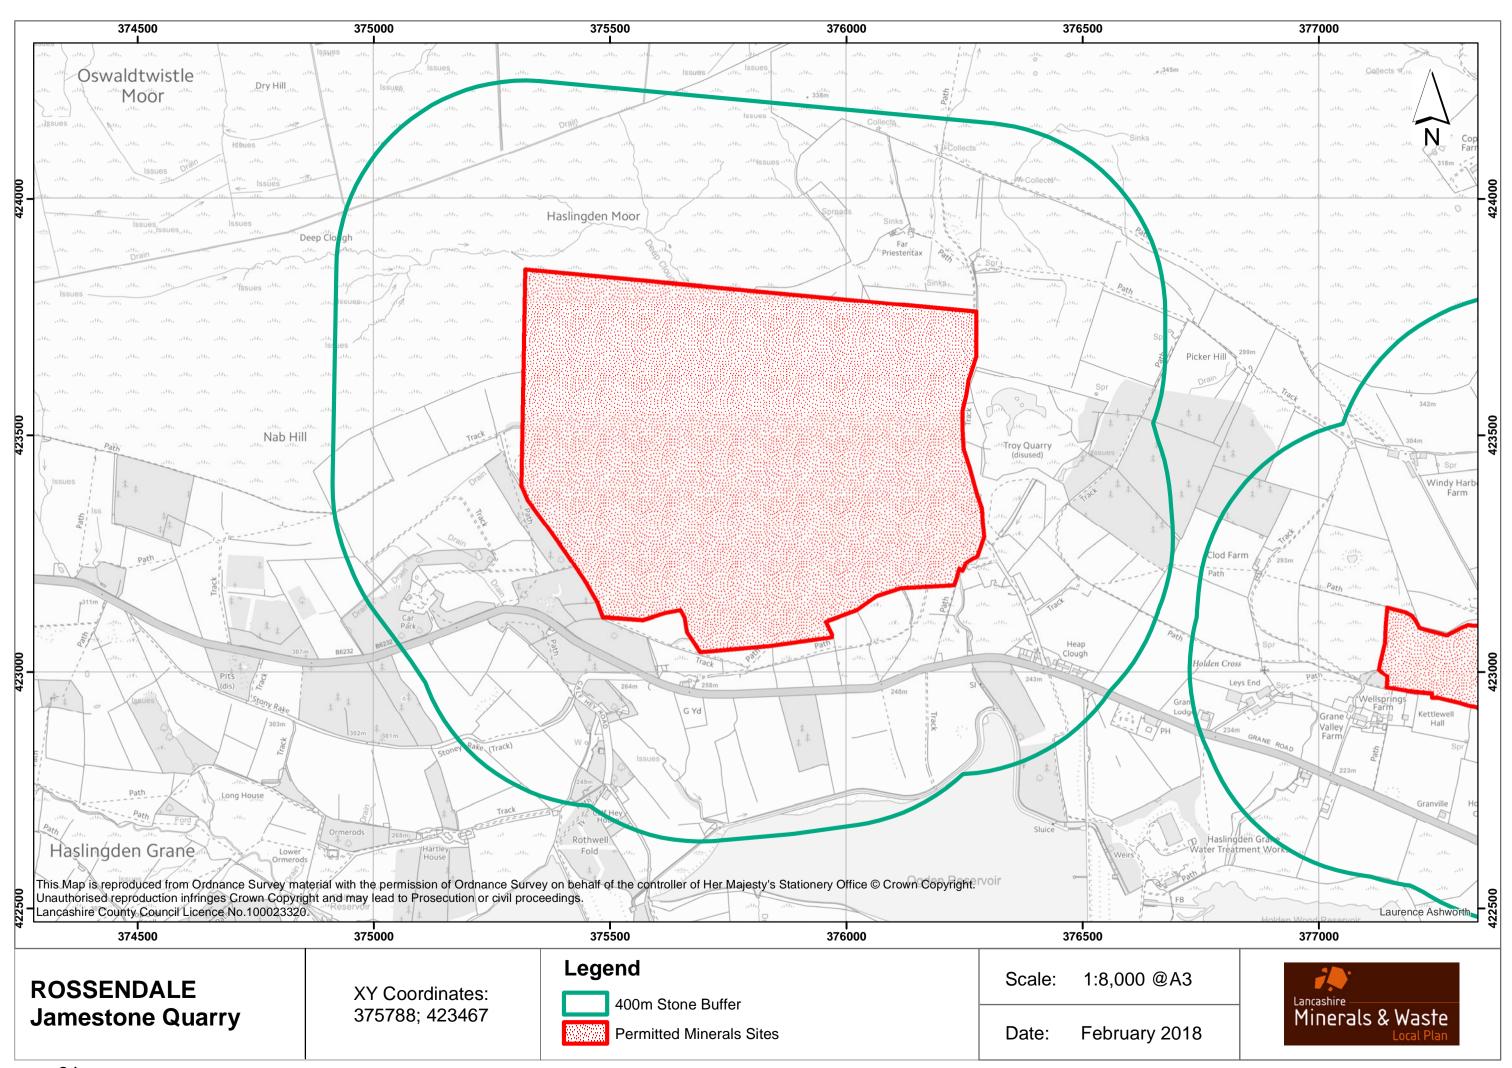

| Hardrock                  | 20 |
|---------------------------|----|
| Heysham Dock Wharf        | 21 |
| Hutch Bank                | 22 |
| Intack                    | 23 |
| Jamestone                 | 24 |
| Leeming                   | 25 |
| Lundsfield                | 26 |
| Lydiate Lane              | 27 |
| Middle Hill               | 28 |
| Nipe Lane                 | 29 |
| Nutshaw Hill              | 30 |
| Pimbo Bushes              | 31 |
| Rakehead                  | 32 |
| Ravenhead                 | 33 |
| Ribblesdale Sidings       | 34 |
| Roeburndale               | 35 |
| Runshaw                   | 36 |
| Sandons                   | 37 |
| Scout Moor                | 38 |
| Sharples                  | 39 |
| Simmonswood Moss          | 40 |
| St Annes Foreshore        | 41 |
| Tong Farm                 | 42 |
| Twist Hill                | 43 |
| Waddington Fell           | 44 |
| Whinney Hill              | 45 |
| Whittle Hill              | 46 |
| Whitworth                 | 47 |
| Back Lane Coating         | 48 |
| Aldon Road Batching       | 49 |
| Aldon Road Batching       | 50 |
| Charnley Fold Batching    | 51 |
| Barden Lane Batching      | 52 |
| Haslingden Batching       | 53 |
| Blackpool Old Rd Batching | 54 |
| Bankfield Coating         | 55 |
| Cocker Avenue Batching    | 56 |
| Darwen Express Coating    | 57 |
| Greenbank Batching        | 58 |
| Heasandford Batching      | 59 |
| Leapers Wood Coating      | 60 |
| Leeward Road Batching     | 61 |
| Centurion Way Batching    | 62 |
| Longmoor Lane Batching    | 63 |
| Northgate Batching        | 64 |
| Red Scar Batching         | 65 |