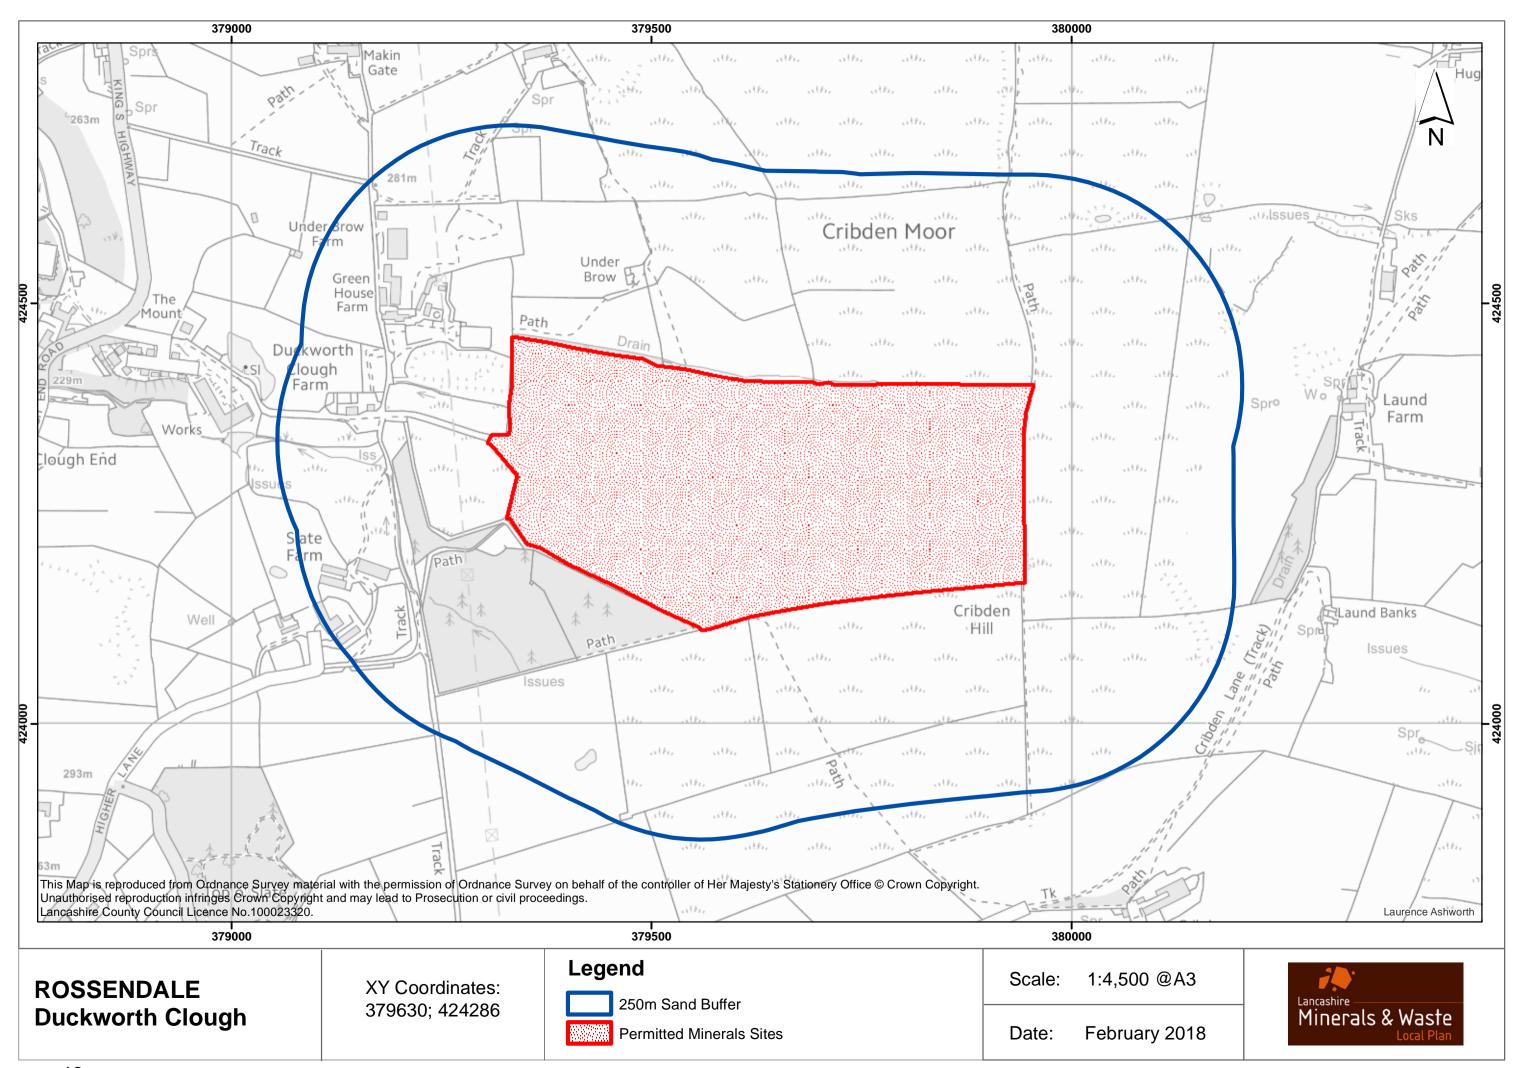

ford Batching      | 59 |
| Leapers Wood Coating      | 60 |
| Leeward Road Batching     | 61 |
| Centurion Way Batching    | 62 |
| Longmoor Lane Batching    | 63 |
| Northgate Batching        | 64 |
| Red Scar Batching         | 65 |

| Queensway Batching         | 66 |
|----------------------------|----|
| Redmarsh Batching          | 67 |
| Red Scar Coating           | 68 |
| Seedlee Road Batching      | 69 |
| Stanley Street Batching    | 70 |
| Unit 4 Europa Way Batching | 71 |
| White Lund Batching        | 72 |

#### POLICY MW26 SAFEGUARDING OF LAND FOR ACCESS IMPROVEMENTS

| Dunald Mill                         | 73 |
|-------------------------------------|----|
| Kellet Quarries Haul Road           | 74 |
| Whitworth Quarry Safeguarded Access | 75 |