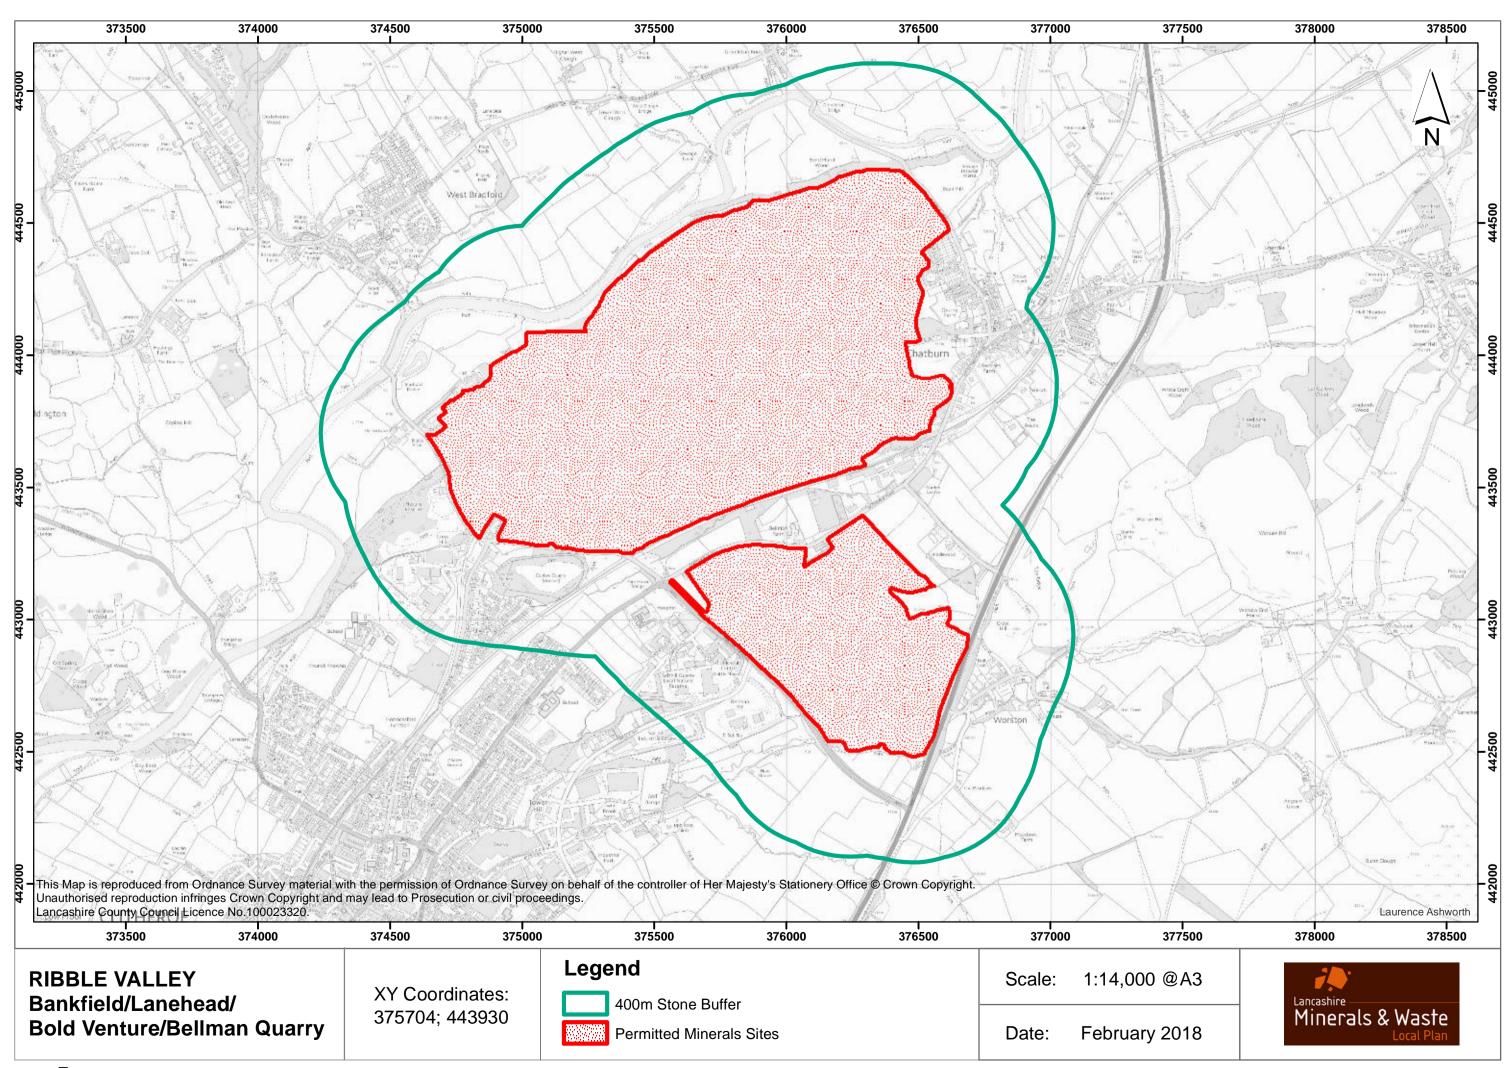

## POLICY MW25 SAFEGUARDING MINERALS INFRASTRUCTURE

| Ashton and Lea Marshes       | 4  |
|------------------------------|----|
| Aushaw Peat                  | 5  |
| Back Lane, Leapers Wood      | 6  |
| Bankfield, Lanehead, Bellman | 7  |
| Bradleys Sandpit             | 8  |
| Brinscall                    | 9  |
| Catlow                       | 10 |
| Claughton Moor               | 11 |
| Clayton Hall                 | 12 |
| Dalton Brick                 | 13 |
| Dalton                       | 14 |
| Deerplay                     | 15 |
| Duckworth Clough             | 16 |
| Ellel Crag                   | 17 |
| Fletcher Bank                | 18 |
| German Lane                  | 19 |