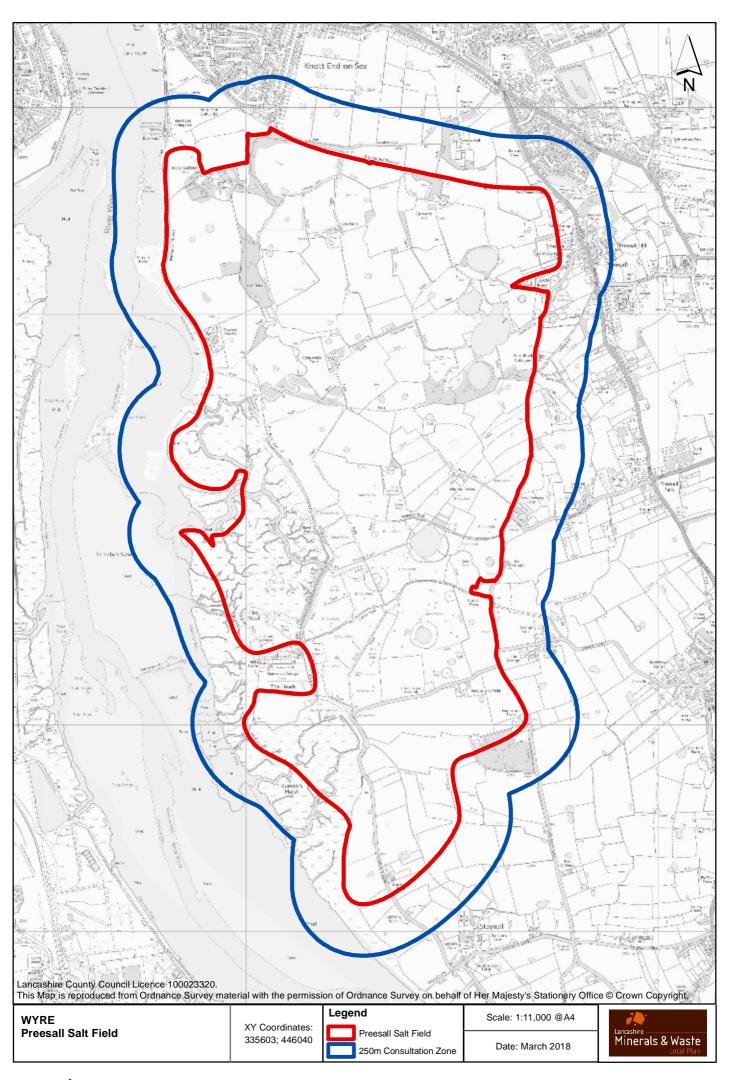

# POLICY MW6 PROTECTION OF THE SURFACE OF THE FORMER SALTFIELD FROM DEVELOPMENT

Preesall Salt Field 1