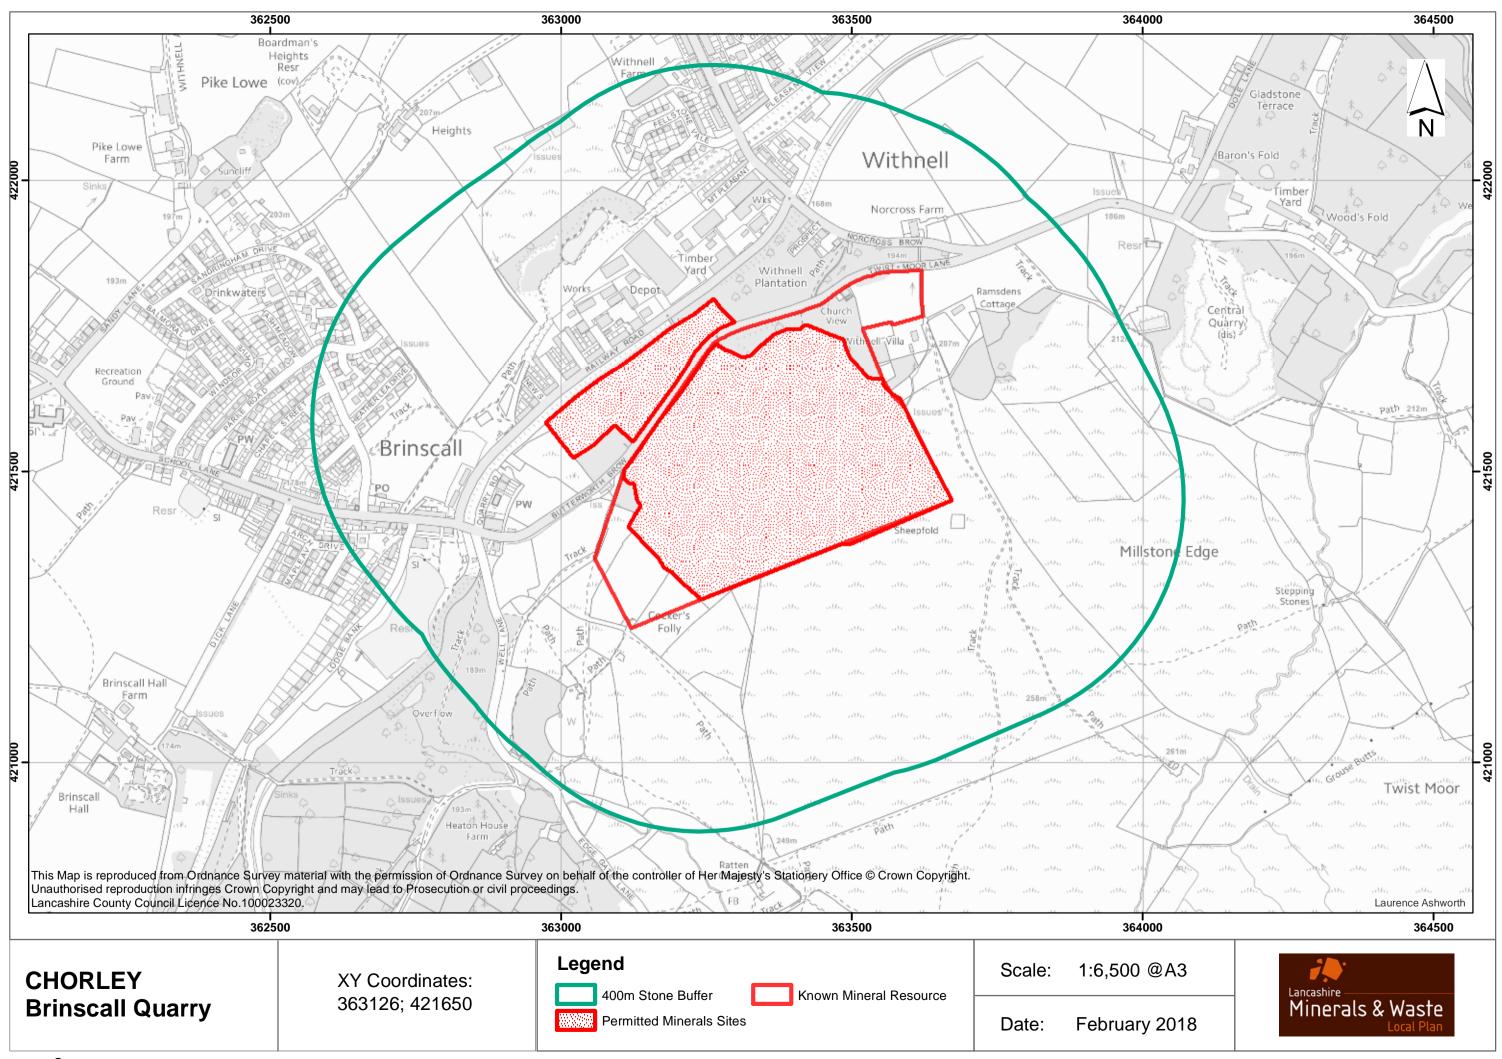

## POLICY MW25 SAFEGUARDING MINERALS INFRASTRUCTURE

| Ashton and Lea Marshes       | 4  |
|------------------------------|----|
| Aushaw Peat                  | 5  |
| Back Lane, Leapers Wood      | 6  |
| Bankfield, Lanehead, Bellman | 7  |
| Bradleys Sandpit             | 8  |
| Brinscall                    | 9  |
| Catlow                       | 10 |
| Claughton Moor               | 11 |
| Clayton Hall                 | 12 |
| Dalton Brick                 | 13 |
| Dalton                       | 14 |
| Deerplay                     | 15 |
| Duckworth Clough             | 16 |
| Ellel Crag                   | 17 |
| Fletcher Bank                | 18 |
| German Lane                  | 19 |