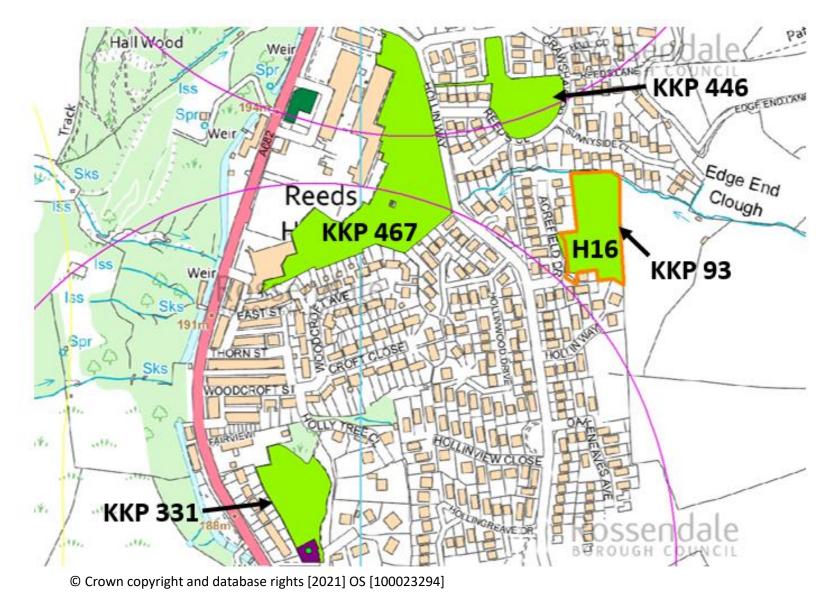

new form of open space which would be considered urban greenspace. Moreover, the outstanding area of H12 not covered by an extant planning permission has a capacity which is limited to 13 and the Council considers it necessary to retain some of this land as open space.

3.6 Policy HS10 (Open Space Requirements) of the emerging Local Plan requires housing developments of 10 or more dwellings to make provision for open space, where there are identified deficiencies in the quantity, accessibility or quality and/or value of open space. Given there is an identified deficiency in quantity for the Rawtenstall Analysis Area and the proposed capacity for site allocation H16 is no. 18 units, open space provision would be expected to be provided on site or a contribution to off-site improvements.





### 4 H34: Land at Higher Cross Row, Bacup

4.1 Site allocation H34 has been recorded in the OSA as urban greenspace (ref. KKP 470) and scores above the quality and value thresholds. Paragraph 97 of the NPPF states that existing open space should not be built on unless one of three criteria are met, one being that an assessment has been undertaken which has clearly shown the open space to be surplus to requirements.

4.2 The site is located within the Bacup Analysis Area which the OSA identified as being sufficient against the quantity standard for urban greenspace by 0.27ha. The allocation of H34 for housing in the emerging Local Plan would impact the quantity in provision for urban greenspace in the area and the Council accepts that the site has not been specifically identified as bein