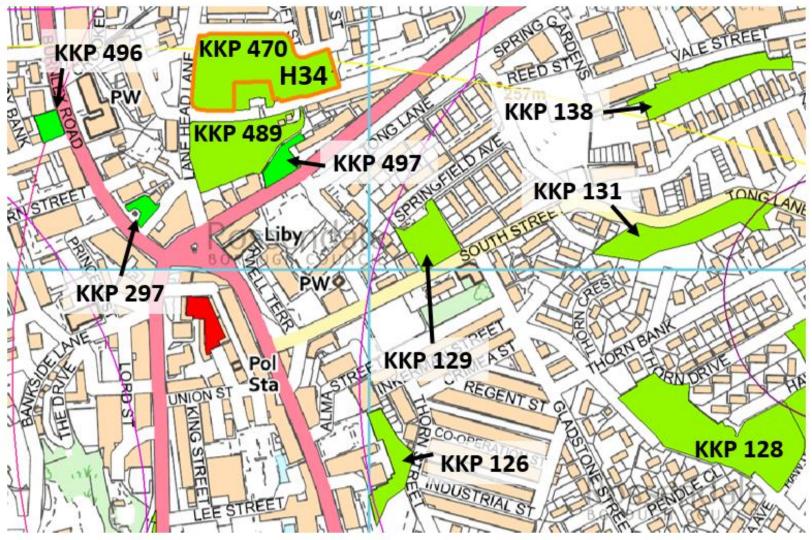

space provision.

4.4 In light of the above, the site review for H34 in Appendix 4 of the OSA concluded the site does not need to be retained if quality improvements to the other sites in the area were to be undertaken, particularly site KKP 489, which has also been identified as urban greenspace and scores below the quality and value thresholds. KKP 489 falls under public ownership and therefore the enhancement of this open space will be targeted through the use of S106 contributions. This open space (not the housing allocation) lies within the Conservation Area of Bacup but it is not considered this would preclude the enhancement of the open space and access to the site would be prioritised as part of any future enhancement.

Figure D: Open space provision close to site allocation H34



© Crown copyright and database rights [2021] OS [100023294]

#### 5 H37: Land at Gladstone Street, Bacup

5.1 The site area for site allocation H37 extends across two sites identified in the OSA as urban greenspace (ref. KKP 491 and ref. KKP 478) – most of the site falls in KKP 491. Figure E shows the open space provision in the local area and also identifies the other site allocations in the area which are edged in orange.

5.2 Paragraph 97 of the NPPF states that existing open space should not be built on unless one of three criteria are met, one being that an assessment has been undertaken which has clearly shown the open space to be surplus to requirements. The site is located within the Bacup Analysis Area which the OSA identified as being sufficient against the quantity standard fo