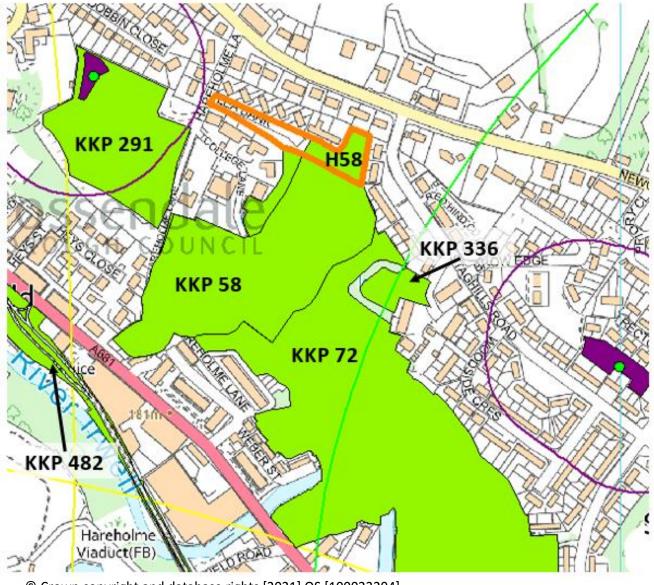

- H5: Swinshaw Hall, Loveclough
- H10: Land at Bury Road, Rawtenstall
- H16: Land East of Acrefield Drive
- H34: Land at Higher Cross Row, Bacup
- H37: Land off Gladstone Street, Bacup
- H49: Land adjacent 53 Grane Road
- H57: Foxhill Drive
- H58: Land off Lea Bank