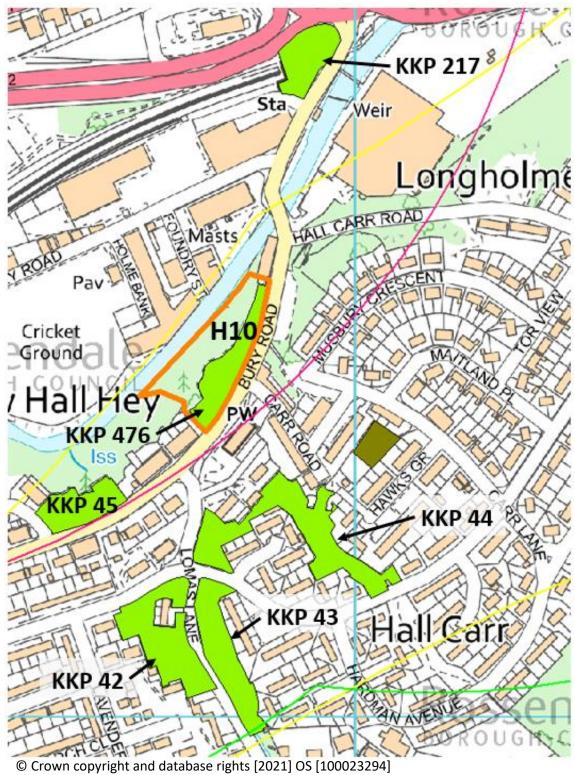

| Housing Site Allocatio                                                                      | n Information                                                                |                         |                   |  |  |
|---------------------------------------------------------------------------------------------|------------------------------------------------------------------------------|-------------------------|-------------------|--|--|
| Site Allocation Ref.                                                                        | H10: Land at Bury Road, Rawtenstall                                          |                         |                   |  |  |
| and Name                                                                                    |                                                                              |                         |                   |  |  |
| SHLAA Ref                                                                                   | SHLAA16404                                                                   |                         |                   |  |  |
| Capacity                                                                                    | 7                                                                            | Revised Capacity        | N/A               |  |  |
| Delivery Timescale in                                                                       | Years 1-5                                                                    | Revised Delivery        | Years 6-10        |  |  |
| Local Plan (Reg 22)                                                                         |                                                                              | Timescale               |                   |  |  |
| Land ownership detai                                                                        | ls                                                                           |                         |                   |  |  |
| Single Ownership                                                                            | Yes                                                                          |                         |                   |  |  |
| Council Owned                                                                               | Yes – The site is owned                                                      | by Rossendale Borough ( | Council           |  |  |
| Are all the landowners                                                                      | Yes                                                                          |                         |                   |  |  |
| known?                                                                                      |                                                                              |                         |                   |  |  |
| Commitment from lar                                                                         | ndowners                                                                     |                         |                   |  |  |
| Commitment from                                                                             | Yes                                                                          | Date commitment was     | 17/08/2020        |  |  |
| landowners                                                                                  |                                                                              | made                    |                   |  |  |
| How was the                                                                                 | Email                                                                        | Proposed timescale      | Years 6-10        |  |  |
| commitment made?                                                                            |                                                                              | for delivery            |                   |  |  |
| Evidence that a start                                                                       | could be made at the d                                                       | ate anticipated         |                   |  |  |
| <ul> <li>The Council's Ec</li> </ul>                                                        | onomic Development and                                                       | d Property Team have co | onfirmed that RBC |  |  |
| Property will wo                                                                            | Property will work proactively with development partners to seek residential |                         |                   |  |  |
| development on the identified RBC owned sites, subject to due diligence and authorised      |                                                                              |                         |                   |  |  |
| approvals. It is the Council's strategic aim to maximise income from land assets to support |                                                                              |                         |                   |  |  |
| regeneration and residential development opportunities.                                     |                                                                              |                         |                   |  |  |
| Conclusion                                                                                  |                                                                              |                         |                   |  |  |
| • The Council can confirm the site is available, considered suitable for development and    |                                                                              |                         |                   |  |  |
| expected to be delivered in years 6-10 of the Plan.                                         |                                                                              |                         |                   |  |  |