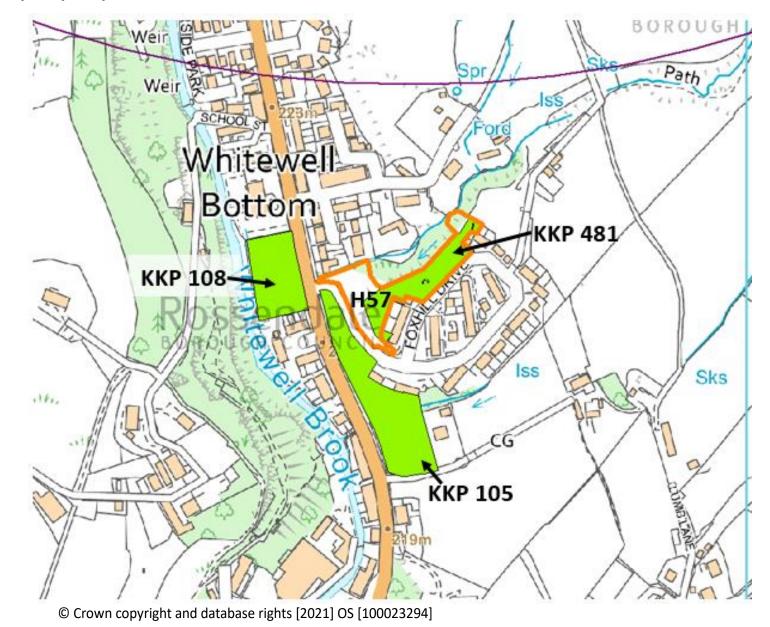

- H5: Swinshaw Hall, Loveclough
- H10: Land at Bury Road, Rawtenstall
- H16: Land East of Acrefield Drive
- H34: Land at Higher Cross Row, Bacup
- H37: Land off Gladstone Street, Bacup
- H49: Land adjacent 53 Grane Road
- H57: Foxhill Drive
- H58: Land off Lea Bank