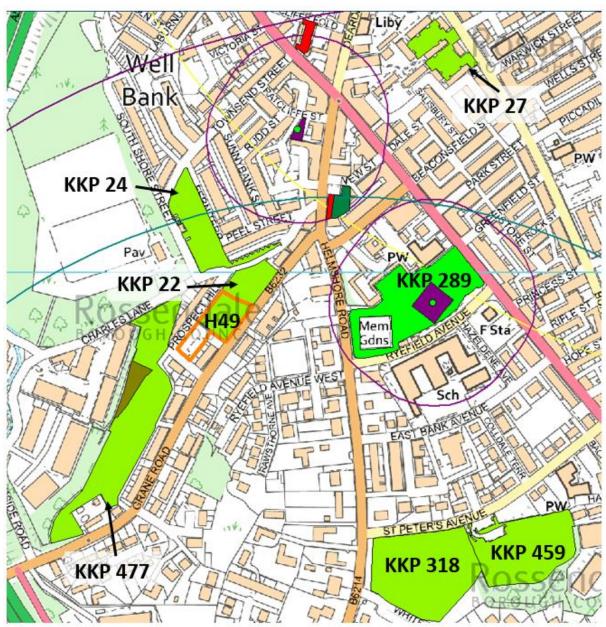

| Site Allocation Ref.<br>and Name                                    | Latest Capacity | Latest Delivery<br>Timescale |
|---------------------------------------------------------------------|-----------------|------------------------------|
| H27: Land off Fernhill<br>Drive, Bacup                              | 5               | Years 6-10                   |
| H37: Land off<br>Gladstone Street,<br>Bacup                         | 63              | Years 6-10                   |
| H42: Land south of The<br>Weir Public House                         | 52              | Years 6-10                   |
| H43: Land west of<br>Burnley Road, Weir                             | 10              | Years 6-10                   |
| H46: 1 Laburnum<br>Street, Haslingden                               | 8               | Years 6-10                   |
| H51: Land to side and<br>rear of Petrol Station,<br>Manchester Road | 6               | Years 6-10                   |

- H5: Swinshaw Hall, Loveclough
- H10: Land at Bury Road, Rawtenstall
- H16: Land East of Acrefield Drive
- H34: Land at Higher Cross Row, Bacup
- H37: Land off Gladstone Street, Bacup
- H49: Land adjacent 53 Grane Road
- H57: Foxhill Drive
- H58: Land off Lea Bank