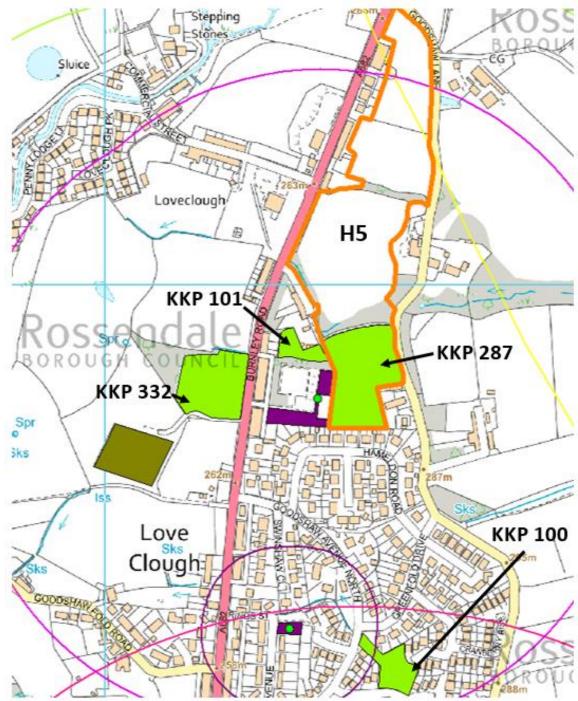

## 3 RAWTENSTALL, CRAWSHAWBOOTH, GOODSHAW AND LOVECLOUGH

Please see Appendix 2 for the proposed boundary change

| Housing Site Allocati                                                                       | on Information                                                                            |                              |                         |  |  |
|---------------------------------------------------------------------------------------------|-------------------------------------------------------------------------------------------|------------------------------|-------------------------|--|--|
| Site Allocation Ref.                                                                        |                                                                                           |                              |                         |  |  |
| and Name                                                                                    |                                                                                           |                              |                         |  |  |
| SHLAA Ref                                                                                   | SHLAA16203                                                                                |                              |                         |  |  |
|                                                                                             | SHLAA16205                                                                                |                              |                         |  |  |
|                                                                                             | SHLAA16206                                                                                |                              |                         |  |  |
|                                                                                             | SHLAA16207                                                                                |                              |                         |  |  |
| Capacity                                                                                    | 47                                                                                        | Revised Capacity             | N/A                     |  |  |
| Delivery Timescale in                                                                       | Years 1-5                                                                                 | Revised Delivery             | Years 1-5               |  |  |
| Local Plan (Reg 22)                                                                         |                                                                                           | Timescale                    |                         |  |  |
| Land ownership deta                                                                         | nils                                                                                      |                              |                         |  |  |
| Multiple Ownership                                                                          | The site has four lando                                                                   | wners                        |                         |  |  |
| Landowners                                                                                  | SHLAA16205 – D & D Is                                                                     | herwood                      |                         |  |  |
|                                                                                             | SHLAA16206 – B Reed                                                                       |                              |                         |  |  |
|                                                                                             | SHLAA16207 – K Ainsw                                                                      | orth                         |                         |  |  |
| Council Owned                                                                               |                                                                                           | by Rossendale Borough Co     | uncil                   |  |  |
| Are all the                                                                                 | Yes                                                                                       | ,                            |                         |  |  |
| landowners known?                                                                           |                                                                                           |                              |                         |  |  |
| Commitment from la                                                                          | Indowners                                                                                 |                              |                         |  |  |
| Commitment from                                                                             | Yes                                                                                       | Date commitment was          | 13/04/2020 (most        |  |  |
| landowners                                                                                  |                                                                                           | made                         | recent)                 |  |  |
| How was the                                                                                 | Pre-application                                                                           | Proposed timescale for       | Years 1-5               |  |  |
| commitment made?                                                                            |                                                                                           | delivery                     |                         |  |  |
| Evidence that a start                                                                       | could be made at the                                                                      | date anticipated             |                         |  |  |
|                                                                                             |                                                                                           | have appointed a Planning    | Agent.                  |  |  |
|                                                                                             | -                                                                                         | )14/PREAPP) for residentia   | -                       |  |  |
|                                                                                             |                                                                                           | a formal response was iss    |                         |  |  |
| 2020.                                                                                       |                                                                                           |                              |                         |  |  |
| The pre-application                                                                         | ation includes a summar                                                                   | y letter from the Planning   | Agent and the following |  |  |
| technical asses                                                                             |                                                                                           | ,                            | 0                       |  |  |
| <ul> <li>Heritag</li> </ul>                                                                 | ge Appraisal                                                                              |                              |                         |  |  |
|                                                                                             | ort / Access Technical No                                                                 | otes                         |                         |  |  |
|                                                                                             | nstraints Plan                                                                            |                              |                         |  |  |
| <ul> <li>Indicat</li> </ul>                                                                 | ive Site Masterplan                                                                       |                              |                         |  |  |
| <ul> <li>Landsc</li> </ul>                                                                  | ape Visual Impact Assess                                                                  | ment                         |                         |  |  |
| <ul> <li>Landsc</li> </ul>                                                                  | ape Design Statement                                                                      |                              |                         |  |  |
| Correspondence                                                                              | e from housebuilders / d                                                                  | levelopers interested in de  | veloping the site has   |  |  |
| been submitte                                                                               | been submitted to the Council as part of the pre-application.                             |                              |                         |  |  |
|                                                                                             | -                                                                                         | nd Property Team have cor    | nfirmed that RBC        |  |  |
| Property will work proactively with development partners to seek residential                |                                                                                           |                              |                         |  |  |
| development on the identified RBC owned sites, subject to due diligence and authorised      |                                                                                           |                              |                         |  |  |
| approvals. It is the Council's strategic aim to maximise income from land assets to support |                                                                                           |                              |                         |  |  |
| regeneration and residential development opportunities.                                     |                                                                                           |                              |                         |  |  |
| Conclusion                                                                                  |                                                                                           |                              |                         |  |  |
| The Council car                                                                             | n confirm the site is avail                                                               | able and considered suitab   | le for housing          |  |  |
|                                                                                             |                                                                                           | learings it was agreed to re | -                       |  |  |
| timescale to years 6-10 of the Plan period, however, progress is being made in bringing     |                                                                                           |                              |                         |  |  |
| the site forward for development and the Council expects the site to be delivered in years  |                                                                                           |                              |                         |  |  |
| 1-5 of the Plan                                                                             | 1-5 of the Plan. Therefore, the Council proposes to revise the delivery timescale for the |                              |                         |  |  |
| site allocation                                                                             | site allocation to years 1-5 of the Plan.                                                 |                              |                         |  |  |

| Housing Site Allocatio                                                                        | Housing Site Allocation Information                                                       |                     |              |  |  |
|-----------------------------------------------------------------------------------------------|-------------------------------------------------------------------------------------------|---------------------|--------------|--|--|
| Site Allocation Ref.                                                                          | H6: Land south of 1293 Burnley Road, Loveclough                                           |                     |              |  |  |
| and Name                                                                                      |                                                                                           |                     |              |  |  |
| SHLAA Ref                                                                                     | SHLAA16209                                                                                |                     |              |  |  |
| Capacity                                                                                      | 5 Revised Capacity N/A                                                                    |                     |              |  |  |
| Delivery Timescale in                                                                         | Years 1-5                                                                                 | Revised Delivery    | Years 6-10   |  |  |
| Local Plan (Reg 22)                                                                           |                                                                                           | Timescale           |              |  |  |
| Land ownership detai                                                                          | ls                                                                                        |                     |              |  |  |
| Single Ownership                                                                              | Yes                                                                                       |                     |              |  |  |
| Landowner                                                                                     | R & M Holt                                                                                |                     |              |  |  |
| Council Owned                                                                                 | No                                                                                        |                     |              |  |  |
| Are all the landowners                                                                        | Yes                                                                                       |                     |              |  |  |
| known?                                                                                        |                                                                                           |                     |              |  |  |
| Commitment from lar                                                                           | ndowners                                                                                  |                     |              |  |  |
| Commitment from                                                                               | Yes                                                                                       | Date commitment was | 04/09/2019   |  |  |
| landowners                                                                                    |                                                                                           | made                |              |  |  |
| How was the                                                                                   | Email correspondence                                                                      | Proposed timescale  | Not provided |  |  |
| commitment made?                                                                              |                                                                                           | for delivery        |              |  |  |
| Evidence that a start                                                                         | could be made at the d                                                                    | ate anticipated     |              |  |  |
| The landowner                                                                                 | • The landowner has confirmed the site is available for residential development, however, |                     |              |  |  |
| they have not provided an estimated timescale for delivery.                                   |                                                                                           |                     |              |  |  |
| Conclusion                                                                                    |                                                                                           |                     |              |  |  |
| • The Council can confirm the site is available, considered suitable for housing development  |                                                                                           |                     |              |  |  |
| and expected to be delivered in years 6-10 of the Plan.                                       |                                                                                           |                     |              |  |  |
| • This site is proposed for self-build, for which there is an identified need as evidenced by |                                                                                           |                     |              |  |  |
| the Custom and Self Build Register.                                                           |                                                                                           |                     |              |  |  |

| Housing Site Allocation Information                                                         |                                                                                        |                         |                   |  |  |
|---------------------------------------------------------------------------------------------|----------------------------------------------------------------------------------------|-------------------------|-------------------|--|--|
| Site Allocation Ref.                                                                        | H7: Land adjacent Laburnum Cottages, Goodshaw                                          |                         |                   |  |  |
| and Name                                                                                    |                                                                                        |                         |                   |  |  |
| SHLAA Ref                                                                                   | SHLAA16197                                                                             |                         |                   |  |  |
| Capacity                                                                                    | 10                                                                                     | Revised Capacity        | N/A               |  |  |
| Delivery Timescale in                                                                       | Years 1-5                                                                              | Revised Delivery        | Years 6-10        |  |  |
| Local Plan (Reg 22)                                                                         |                                                                                        | Timescale               |                   |  |  |
| Land ownership detai                                                                        | ls                                                                                     |                         |                   |  |  |
| Single Ownership                                                                            | Yes                                                                                    |                         |                   |  |  |
| Council Owned                                                                               | Yes – The site is owned                                                                | by Rossendale Borough ( | Council           |  |  |
| Are all the landowners                                                                      | Yes                                                                                    |                         |                   |  |  |
| known?                                                                                      |                                                                                        |                         |                   |  |  |
| Commitment from lar                                                                         | ndowners                                                                               |                         |                   |  |  |
| Commitment from                                                                             | Yes Date commitment was 17/08/2020                                                     |                         |                   |  |  |
| landowners                                                                                  |                                                                                        | made                    |                   |  |  |
| How was the                                                                                 | Email                                                                                  | Proposed timescale      | Years 6-10        |  |  |
| commitment made?                                                                            |                                                                                        | for delivery            |                   |  |  |
| Evidence that a start                                                                       | could be made at the d                                                                 | ate anticipated         |                   |  |  |
| The Council's Ec                                                                            | onomic Development and                                                                 | d Property Team have co | onfirmed that RBC |  |  |
| Property will wo                                                                            | Property will work proactively with development partners to seek residential           |                         |                   |  |  |
|                                                                                             | development on the identified RBC owned sites, subject to due diligence and authorised |                         |                   |  |  |
| approvals. It is the Council's strategic aim to maximise income from land assets to support |                                                                                        |                         |                   |  |  |
| regeneration and residential development opportunities.                                     |                                                                                        |                         |                   |  |  |
| Conclusion                                                                                  | Conclusion                                                                             |                         |                   |  |  |
| The Council can confirm the site is available, considered suitable for development and      |                                                                                        |                         |                   |  |  |
| expected to be delivered in years 6-10 of the Plan.                                         |                                                                                        |                         |                   |  |  |

| Housing Site Allocatio                                                                      | n Information                                                                |                         |                   |  |  |
|---------------------------------------------------------------------------------------------|------------------------------------------------------------------------------|-------------------------|-------------------|--|--|
| Site Allocation Ref.                                                                        | H10: Land at Bury Road, Rawtenstall                                          |                         |                   |  |  |
| and Name                                                                                    |                                                                              |                         |                   |  |  |
| SHLAA Ref                                                                                   | SHLAA16404                                                                   |                         |                   |  |  |
| Capacity                                                                                    | 7                                                                            | Revised Capacity        | N/A               |  |  |
| Delivery Timescale in                                                                       | Years 1-5                                                                    | Revised Delivery        | Years 6-10        |  |  |
| Local Plan (Reg 22)                                                                         |                                                                              | Timescale               |                   |  |  |
| Land ownership detai                                                                        | ls                                                                           |                         |                   |  |  |
| Single Ownership                                                                            | Yes                                                                          |                         |                   |  |  |
| Council Owned                                                                               | Yes – The site is owned                                                      | by Rossendale Borough ( | Council           |  |  |
| Are all the landowners                                                                      | Yes                                                                          |                         |                   |  |  |
| known?                                                                                      |                                                                              |                         |                   |  |  |
| Commitment from lar                                                                         | ndowners                                                                     |                         |                   |  |  |
| Commitment from                                                                             | Yes                                                                          | Date commitment was     | 17/08/2020        |  |  |
| landowners                                                                                  |                                                                              | made                    |                   |  |  |
| How was the                                                                                 | Email                                                                        | Proposed timescale      | Years 6-10        |  |  |
| commitment made?                                                                            |                                                                              | for delivery            |                   |  |  |
| Evidence that a start                                                                       | could be made at the d                                                       | ate anticipated         |                   |  |  |
| <ul> <li>The Council's Ec</li> </ul>                                                        | onomic Development and                                                       | d Property Team have co | onfirmed that RBC |  |  |
| Property will wo                                                                            | Property will work proactively with development partners to seek residential |                         |                   |  |  |
| development on the identified RBC owned sites, subject to due diligence and authorised      |                                                                              |                         |                   |  |  |
| approvals. It is the Council's strategic aim to maximise income from land assets to support |                                                                              |                         |                   |  |  |
| regeneration and residential development opportunities.                                     |                                                                              |                         |                   |  |  |
| Conclusion                                                                                  |                                                                              |                         |                   |  |  |
| • The Council can confirm the site is available, considered suitable for development and    |                                                                              |                         |                   |  |  |
| expected to be delivered in years 6-10 of the Plan.                                         |                                                                              |                         |                   |  |  |