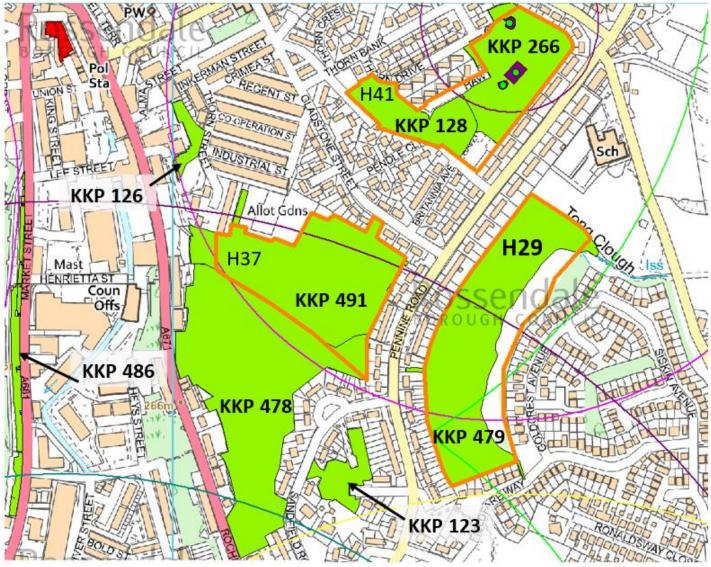

- H5: Swinshaw Hall, Loveclough
- H10: Land at Bury Road, Rawtenstall
- H16: Land East of Acrefield Drive
- H34: Land at Higher Cross Row, Bacup
- H37: Land off Gladstone Street, Bacup
- H49: Land adjacent 53 Grane Road
- H57: Foxhill Drive
- H58: Land off Lea Bank

| Site Allocation Ref.<br>and Name                                    | Latest Capacity | Latest Delivery<br>Timescale |
|---------------------------------------------------------------------|-----------------|------------------------------|
| H27: Land off Fernhill<br>Drive, Bacup                              | 5               | Years 6-10                   |
| H37: Land off<br>Gladstone Street,<br>Bacup                         | 63              | Years 6-10                   |
| H42: Land south of The<br>Weir Public House                         | 52              | Years 6-10                   |
| H43: Land west of<br>Burnley Road, Weir                             | 10              | Years 6-10                   |
| H46: 1 Laburnum<br>Street, Haslingden                               | 8               | Years 6-10                   |
| H51: Land to side and<br>rear of Petrol Station,<br>Manchester Road | 6               | Years 6-10                   |

| H56: Knott Mill Works,<br>Pilling Street and<br>Orchard Works, Miller<br>Barn Lane | 5  | Years 6-10 |
|------------------------------------------------------------------------------------|----|------------|
| H62: Land off Peel<br>Street, Cloughfold                                           | 8  | Years 6-10 |
| H64: Hargreaves Fold<br>Lane, Chapel Bridge,<br>Lumb                               | 23 | Years 6-10 |
| M1: Waterside Mill,<br>Bacup                                                       | 39 | Years 6-10 |