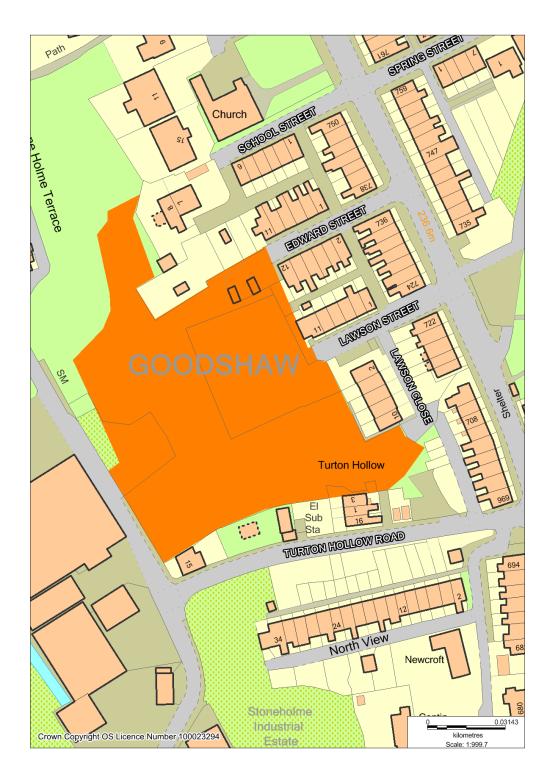

#### UPDATE ON DEVELOPABLE SITES

The following tables provide the latest information on land ownership and the developability of these sites in the latter years of the plan period (years 6 to 15).

| Housing Site Allocation                                                                                                                              | on Information                                                                                                                                                                                                                                                                                               |                                                                                                                                                                                                                                   |                                                                                                                                                                                                                |  |
|------------------------------------------------------------------------------------------------------------------------------------------------------|--------------------------------------------------------------------------------------------------------------------------------------------------------------------------------------------------------------------------------------------------------------------------------------------------------------|-----------------------------------------------------------------------------------------------------------------------------------------------------------------------------------------------------------------------------------|----------------------------------------------------------------------------------------------------------------------------------------------------------------------------------------------------------------|--|
| Site Allocation Ref.                                                                                                                                 | H4 – Turton Hollow, Goodshaw                                                                                                                                                                                                                                                                                 |                                                                                                                                                                                                                                   |                                                                                                                                                                                                                |  |
| and Name                                                                                                                                             |                                                                                                                                                                                                                                                                                                              |                                                                                                                                                                                                                                   |                                                                                                                                                                                                                |  |
| SHLAA Ref                                                                                                                                            | SHLAA16220                                                                                                                                                                                                                                                                                                   |                                                                                                                                                                                                                                   |                                                                                                                                                                                                                |  |
| Capacity                                                                                                                                             | 30                                                                                                                                                                                                                                                                                                           | Revised Capacity                                                                                                                                                                                                                  | 26                                                                                                                                                                                                             |  |
| Delivery Timescale in                                                                                                                                | Years 1-5                                                                                                                                                                                                                                                                                                    | Revised Delivery                                                                                                                                                                                                                  | Years 6-10                                                                                                                                                                                                     |  |
| Local Plan (Reg 22)                                                                                                                                  |                                                                                                                                                                                                                                                                                                              | Timescale                                                                                                                                                                                                                         |                                                                                                                                                                                                                |  |
| Land ownership detai                                                                                                                                 | ils                                                                                                                                                                                                                                                                                                          |                                                                                                                                                                                                                                   |                                                                                                                                                                                                                |  |
| Single Ownership                                                                                                                                     | Revised to include just F                                                                                                                                                                                                                                                                                    | RBC land                                                                                                                                                                                                                          |                                                                                                                                                                                                                |  |
| Council Owned                                                                                                                                        | Yes                                                                                                                                                                                                                                                                                                          |                                                                                                                                                                                                                                   |                                                                                                                                                                                                                |  |
| Are all the landowners known?                                                                                                                        | -                                                                                                                                                                                                                                                                                                            | amended to exclude lan<br>have confirmed that the                                                                                                                                                                                 | d in the north and north-<br>y do not want their land                                                                                                                                                          |  |
| Commitment from la                                                                                                                                   | ndowners                                                                                                                                                                                                                                                                                                     |                                                                                                                                                                                                                                   |                                                                                                                                                                                                                |  |
| Commitment from landowners                                                                                                                           | Yes                                                                                                                                                                                                                                                                                                          | Date commitment was made                                                                                                                                                                                                          | 17/08/2020                                                                                                                                                                                                     |  |
| How was the                                                                                                                                          | Email                                                                                                                                                                                                                                                                                                        | Proposed timescale                                                                                                                                                                                                                | Years 6-10                                                                                                                                                                                                     |  |
| commitment made?                                                                                                                                     |                                                                                                                                                                                                                                                                                                              | for delivery                                                                                                                                                                                                                      |                                                                                                                                                                                                                |  |
| Evidence that a start                                                                                                                                | could be made at the d                                                                                                                                                                                                                                                                                       | ate anticipated                                                                                                                                                                                                                   |                                                                                                                                                                                                                |  |
| Property will wo<br>development or<br>approvals. It is t                                                                                             | conomic Development and<br>ork proactively with devel<br>in the identified RBC owne<br>the Council's strategic aim<br>id residential developmer                                                                                                                                                              | opment partners to seek<br>d sites, subject to due di<br>to maximise income fro                                                                                                                                                   | residential<br>ligence and authorised                                                                                                                                                                          |  |
| Conclusion                                                                                                                                           | •                                                                                                                                                                                                                                                                                                            | ••                                                                                                                                                                                                                                |                                                                                                                                                                                                                |  |
| Terrace, and lar<br>gross site area f<br>landownership<br>development, h<br>The SHLAA met<br>could be develo<br>this would prov<br>hectare, as set o | amended the site area to<br>ad to the west, along Ston<br>or the allocation is 0.97ha<br>and a steep gradient in th<br>owever, this is no longer<br>hodology states that for s<br>ped to account for landso<br>ide a net developable are<br>out in the submitted versi<br>be 26 dwellings. As such,<br>hits. | eholme Road. As a result<br>a. The SHLAA assessment<br>e north-western part of<br>the case as a result of the<br>ites between 0.4ha and 2<br>caping, internal estate roa<br>a of 0.87ha. Using a dens<br>on of the emerging Local | t of this, the revised<br>i dentified unknown<br>the site as constraints to<br>e amended site area.<br>2ha, 90% of the site<br>ad, open space etc. and<br>sity of 30 dwellings per<br>Plan, the potential site |  |
|                                                                                                                                                      | confirm the site allocation on the site allocation on the sected to be                                                                                                                                                                                                                                       |                                                                                                                                                                                                                                   |                                                                                                                                                                                                                |  |