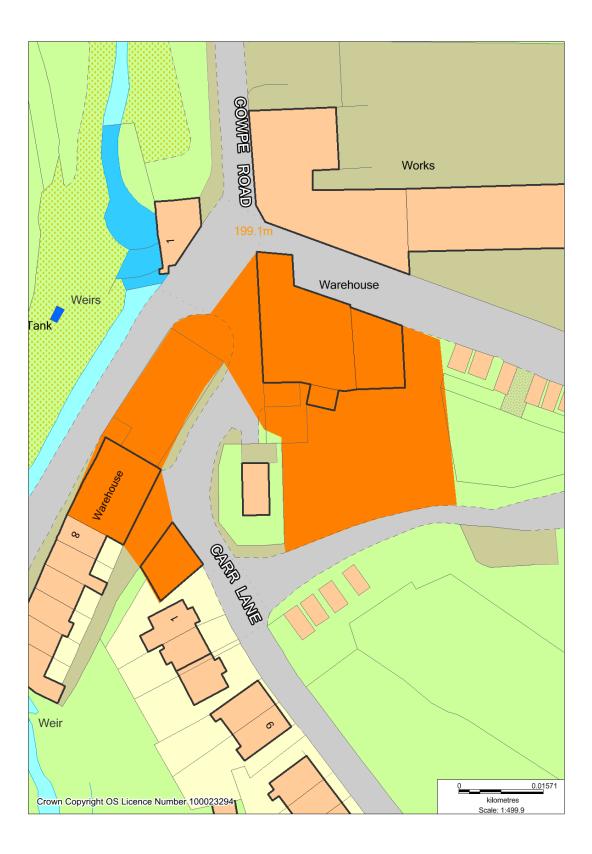

| Site Allocation Ref.<br>and Name         | Original<br>Capacity in<br>Local Plan (Reg<br>22) | Latest Capacity<br>(based on<br>revised<br>boundaries | Latest Delivery<br>Timescale |
|------------------------------------------|---------------------------------------------------|-------------------------------------------------------|------------------------------|
| H4: Turton Hollow,<br>Goodshaw           | 30                                                | 26*                                                   | Years 6-10                   |
| H55: Carr Mill and<br>Bolton Mill, Cowpe | 11                                                | 11                                                    | Years 6-10                   |

\*This is based on the revised net developable area, please see details in Appendix 2

- 2.3 The Council has revised the site boundaries for sites H4 and H55, and has published revised site areas, net developable areas, and site capacities in Appendix 2 of this Note.
- 2.4 A small number of landowners are not engaging with the Council. In some cases, we are aware that there is developer interest in developing the land from the Council's pre-application planning service. In other cases, the Council has no such evidence. This is clearly recorded in the following section. The Council wishes to continue to allocate these sites where the landowners' intentions are not known, with delivery to be expected in the later stages of the plan period. The Council will not rely on these sites in its Five Year Housing Land Supply unless the position changes and we are confident that there is interest in the land being brought forward. It is the Council's intention to work with stakeholders and other partners to consider any obstacles to bringing this land forward for development and to identify solutions to overcome such constraints. This will be detailed in the Council's Housing Action Plan and progress on such sites will be monitored at least annually.
- 2.5 The following site allocations include land whose owners have not recently engaged with the Council. Please note that in some cases this does not apply to all of the land.