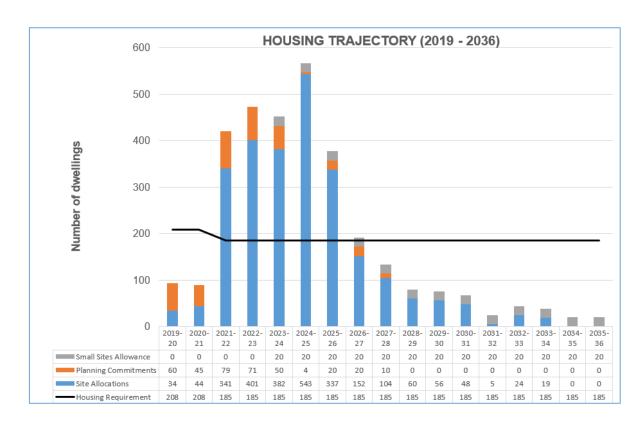

#### 7. The Housing Trajectory

Diagram 1 - Housing Trajectory from 2019 - 2036

#### 8. Conclusion

- 8.1 The revised local housing need for 2021, based on the standard method, provides a figure of 185 dpa. The Council's preference is to extend the Local Plan period to 2036, in order for the strategic policies to set objectives over a 15-year period from adoption of the Plan (expected in 2021). Under this option, the overall housing requirement becomes **3,191** dwellings. Changes to the Local Housing Need and Plan period would therefore have implications for the housing requirement set out in the strategic policy HS1.
- 8.2 Changes to the Local Housing Need and Plan period have the effect of reducing the employment land requirement to between 14 and 19 ha for the period 2019 2036. However, RBC proposes that the employment land requirement remains at 27 ha (gross area) with further justification set out in the employment note. Nonetheless, a revised Plan period would have an impact on the strategic policy EMP1 as well as other policies in the Plan such at the spatial strategy, the affordable housing policy, the employment site allocations policy and the housing trajectory.
- 8.3 In terms of housing land supply, this latest update (May 2021) includes the proposed changes to the site allocations identified in the Examination Library 8 documents and the note on Open Space to the Inspectors, the other committed sites (as of 31<sup>st</sup> March 2020) and a small sites allowance, revised to 20 dpa. If the Plan period is extended to 2036, the housing supply will fall short of meeting the overall requirement by 22 dwellings, which is considered to be insignificant at less than 1% of the total requirement.
- 8.4 In accordance with national policy, the Council intends to review the strategic policies within 5 years from the adoption of the Plan to assess whether an update to the housing requirement is necessary. In terms of the five year housing land supply, the Council can demonstrate a sufficient supply of deliverable sites within the first 5 years of the Plan.