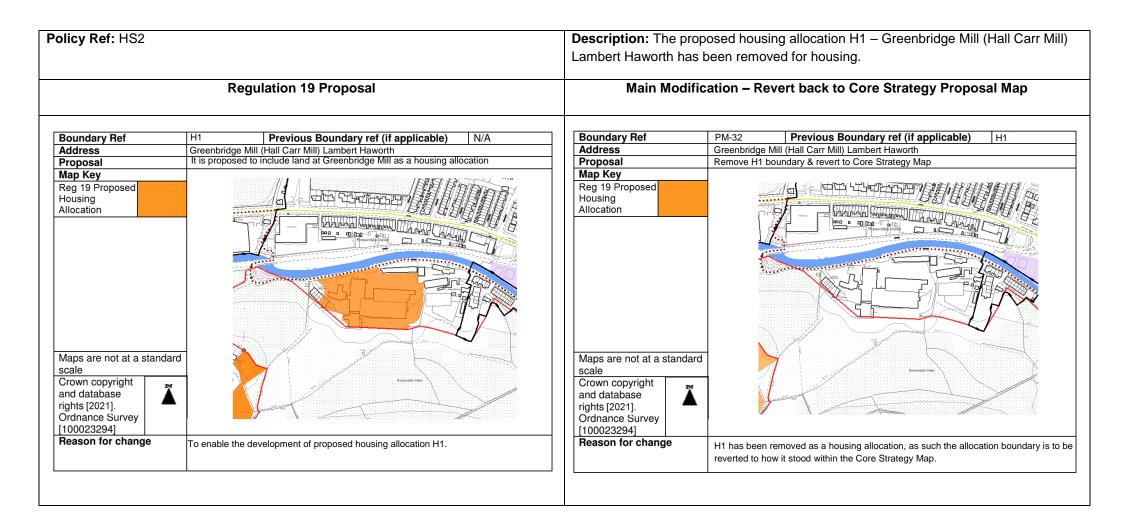

- Pg. 2 Amended Conservation Area boundary for Haslingden Town Centre (PM-15) in order to reflect the boundary which was approved by cabinet in July 2018.
- Pg. 4 Added a new map to illustrate the proposed removal of housing allocation H1 – Greenbridge Mill from the Local Plan.