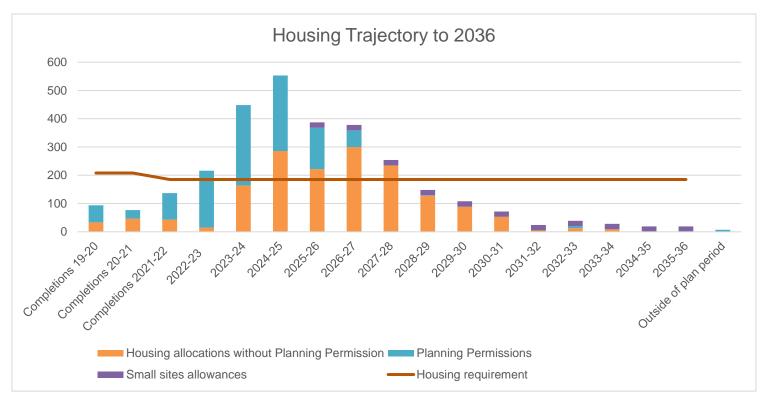

#### In Summary:

- **137 dwellings** have been completed in the last year (2021/2022), which represents 48 fewer dwellings than the Local Plan annual requirement of 185 dwellings.
- **308 dwellings** have been completed so over the new Local Plan period (2019 to 2036), which represents 293 fewer dwellings than the cumulative Local Plan requirement of 601 dwellings.
- 3.4 The Council continues to take the view that any assessment of local delivery is likely to be more robust if a longer term view is taken, since this takes account of the peaks and troughs of the housing market cycle. Graph 2 shows the anticipated housing delivery, known as 'Housing Trajectory'. This takes a realistic view of house building over the plan period taking into account the effects of the Covid-19 Pandemic, climatic variances and other factors impacting on the global supply chain, and their implications for the UK house building industry. As such, the expected delivery rates may vary from year to year. This will be updated in line with any new identified housing requirement in the future.

Graph 2: Rossendale Housing Trajectory (Rossendale Local Plan 2019 to 2036)

- 3.5 Paragraph 74 of the NPPF states that 'local planning authorities should identify and update annually a supply of specific deliverable sites sufficient to provide a minimum of five years' worth of housing against their housing requirement set out in adopted strategic policies or, against their local housing need where the strategic policies are more than five years old. The supply of specific deliverable sites should in addition include a buffer (moved forward from later in the plan period) of:
  - a) 5% to ensure choice and competition in the market for land; or
  - b) 10% where the local planning authority wishes to demonstrate a five year supply of deliverable sites through an annual position statement or recently adopted plan, to account for any fluctuations in the market during that year; or
  - c) 20% where there has been significant under delivery of housing over the previous three years, to improve the prospect of achieving the planned supply.'
- 3.6 Therefore, based on the previous assumptions, as Rossendale did not meet the required completion rate over the last three years, an "under delivery" of housing was identified. Furthermore, the result of the Housing Delivery Test 2022 shows that Rossendale delivered less than 85% of its housing requirement. So, as of the base date of this report, a 20% buffer (moved from later in the plan period) was considered appropriate. This allows more opportunity to achieve planned long-term supply and ensure choice and competition in the market for land.