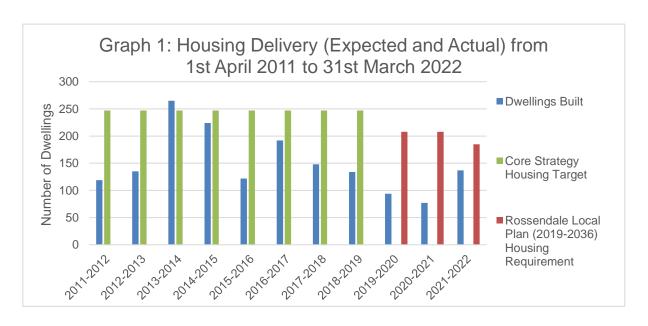

#### Rossendale Local Plan 2019 to 2036 Housing Requirement

3.2 As stated in the introduction, the housing requirement is set out in the Rossendale Local Plan 2019 to 2036. This report will present an analysis of the completions data against this requirement. 137 completions is below the Local Plan annual housing requirement of 185 dwellings. Graph 1 below charts housing performance in Rossendale over the ten year plan period to date.

Graph 1: Dwellings Built to date (Expected and Actual) - 1 April 2011 to 31 March 2022

3.3 As shown in Table 1 below, a total of 308 dwellings have been completed in Rossendale between 1<sup>st</sup> April 2019 and 31<sup>st</sup> March 2022.

Table 1: Housing performance against Local Plan trajectory from 2019/20 to 2021/22

|           | Comp               | oletions               | Delivery agains        | st Rossendale<br>Requirement      | Local Plan                                  |
|-----------|--------------------|------------------------|------------------------|-----------------------------------|---------------------------------------------|
| Year      | Actual Completions | Cumulative Completions | Local Plan Requirement | Cumulative Local Plan Requirement | Cumulative under (-) and over (+)<br>supply |
| 2019/2020 | 94                 | 94                     | 208                    | 208                               | -114                                        |
| 2020/2021 | 77                 | 171                    | 208                    | 416                               | -245                                        |
| 2021/2022 | 137                | 308                    | 185                    | 601                               | -293                                        |

#### In Summary:

- **137 dwellings** have been completed in the last year (2021/2022), which represents 48 fewer dwellings than the Local Plan annual requirement of 185 dwellings.
- **308 dwellings** have been completed so over the new Local Plan period (2019 to 2036), which represents 293 fewer dwellings than the cumulative Local Plan requirement of 601 dwellings.
- 3.4 The Council continues to take the view that any assessment of local delivery is likely to be more robust if a longer term view is taken, since this takes account of the peaks and troughs of the housing market cycle. Graph 2 shows the anticipated housing delivery, known as 'Housing Trajectory'. This takes a realistic view of house building over the plan period taking into account the effects of the Covid-19 Pandemic, climatic variances and other factors impacting on the global supply chain, and their implications for the UK house building industry. As such, the expected delivery rates may vary from year to year. This will be updated in line with any new identified housing requirement in the future.