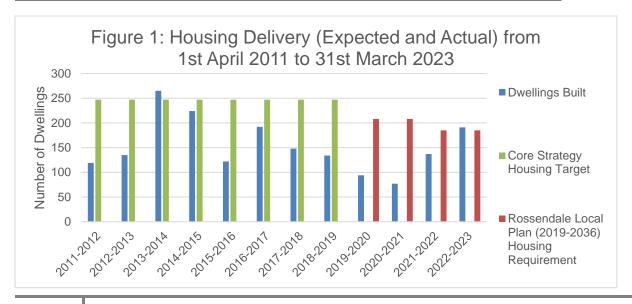

#### Rossendale Local Plan 2019 to 2036 Housing Requirement

3.2 As stated in the introduction, the housing requirement is set out in the Rossendale Local Plan 2019 to 2036. This report will present an analysis of the completions data against this requirement. 191 completions is above the Local Plan annual housing requirement of 185 dwellings. Graph 1 below charts housing performance in Rossendale over the previous years with a distinction between the previous Core Strategy housing target and the current Local Plan period.

Graph 1: Dwellings Built to date (Expected and Actual) - 1 April 2011 to 31 March 2023

3.3 As shown in Table 1 below, a total of 499 dwellings have been completed in Rossendale between 1st April 2019 and 31st March 2023.